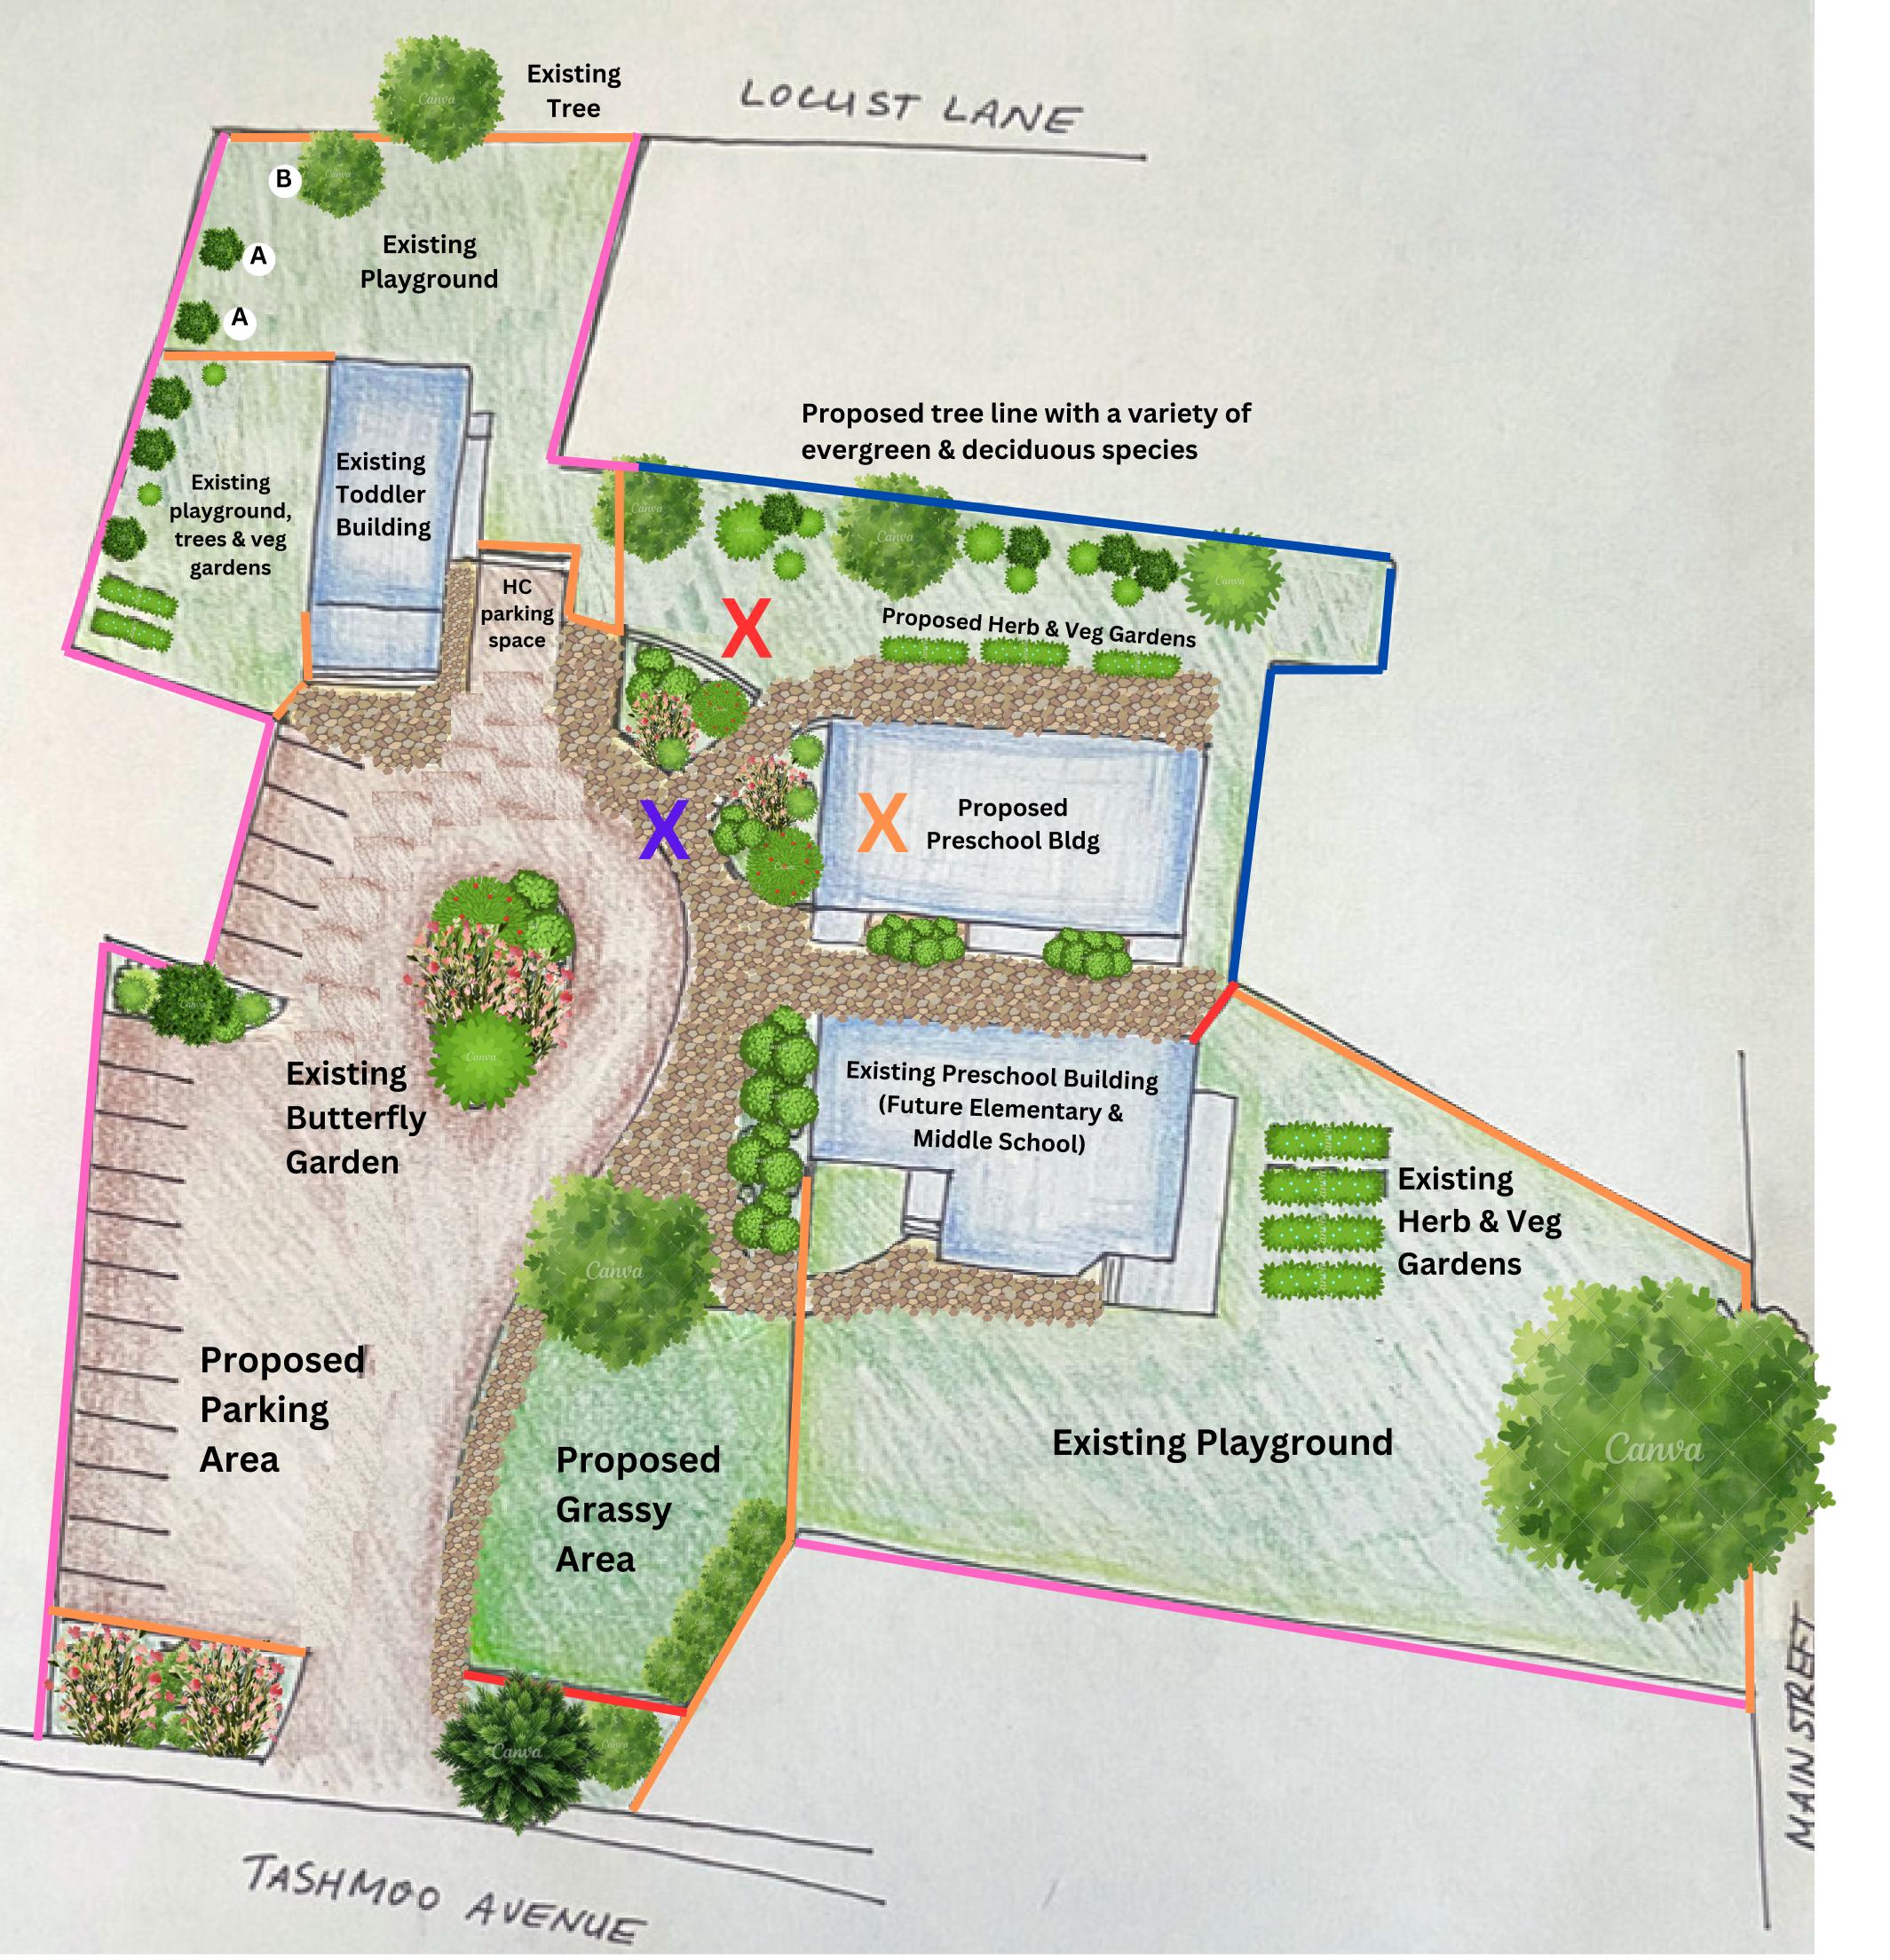

## Landscape & Drainage Intent

## Vineyard Montessori School

286 Main Street & 45 Tashmoo Avenue, Vineyard Haven, MA

- **Existing 6' stockade fence**
- Existing 4' picket fence
- Proposed 6' stockade fence
- Proposed 4' picket fence
- (A) Proposed Leyland Cypress
- **B** Proposed shade tree
- Continuous drainage trench along retaining wall(s)

  with catch basins to dissipate; Infiltrators
  encapsulated in stone for additional leaching.\*
- Catch basin in parking lot to collect and dissipate run off from lowest point of parking area before it reaches slope.\*
- Fully guttered building with dry wells.\*

\*Drainage design, including all volume calculations and product types and quantities, to be professionally engineered by Schofield, Barbini & Hoehn.