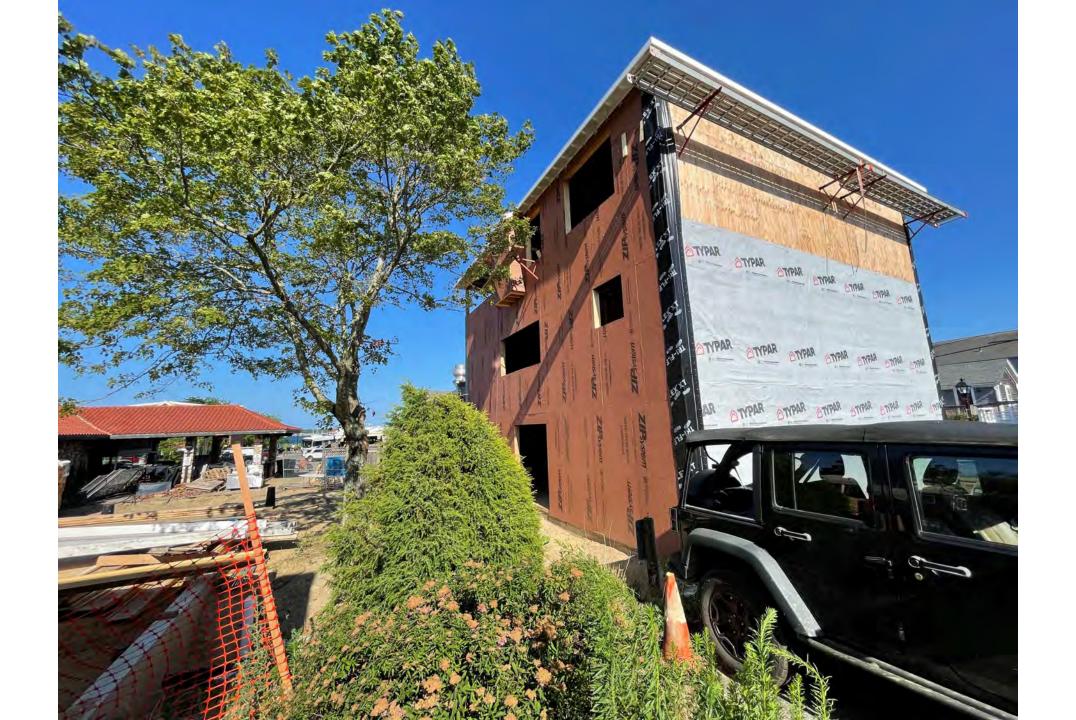

---|----------------------|------------------------------------------------------|----------|
| SERLE: 18 - 1+0+                | 12-17-2020 | 01:05:202) | 01-19-2021 | 04.10.21 |   | 56 A LE : 18" + 1"0" | 12-17-2020<br>01-05-2021<br>01-19-2021<br>04-10-2021 | SCALE: Y |

#### **Building A as amended**



### **Building B**



### Building C (modified to exclude 2<sup>nd</sup> floor)



### **Building C**





# **Building D1** -wood shingles lap siding - lap sidingityp 1.1.1 111 mil III I alterday

WEST ELEVATION UNITERT SOUTH ELEVATION UNITERT SCALE: 1/8"= 1:0" 02:07:21 SCALE: 1/8"=1:0" 02:07:21



### **Building D1**







### **Building D2**



### **Building D2**







### **Building E**



## Building permit plans 9/15/21









- 20



## Site photos 7/12/22