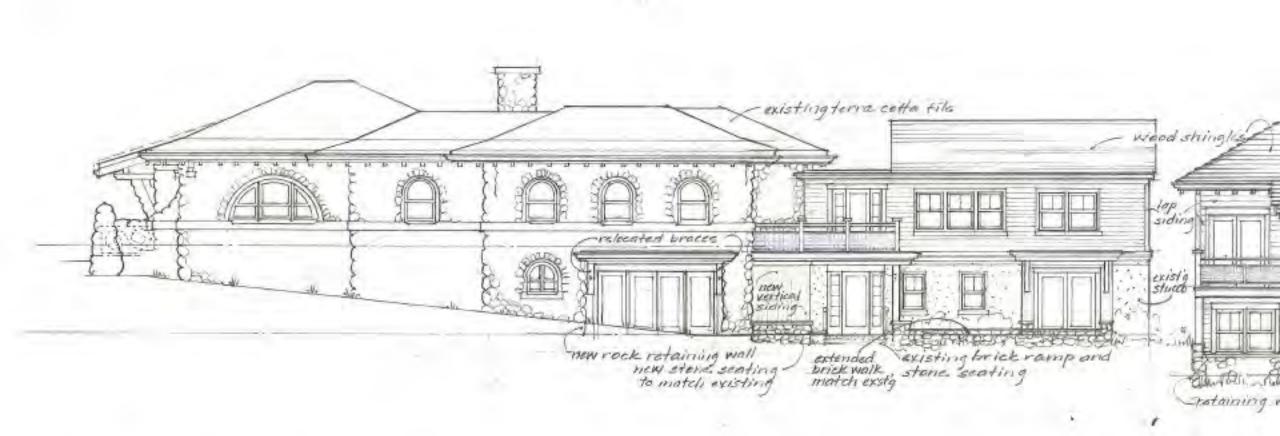

### **Building A as amended**

| SOUTH ELEVATION - UNIT CILS C.5 |            |            |            |          | ñ | SOUTH ELEVATION      | UNIT R. 3+0.3                                        | SOUTH    |
|---------------------------------|------------|------------|------------|----------|---|----------------------|------------------------------------------------------|----------|
| SERLE: 18 - 1+0+                | 12-17-2020 | 01:05:202) | 01-19-2021 | 04.10.21 |   | 56 A LE : 18" + 1"0" | 12-17-2020<br>01-05-2021<br>01-19-2021<br>04-10-2021 | SCALE: Y |

#### **Building A as amended**