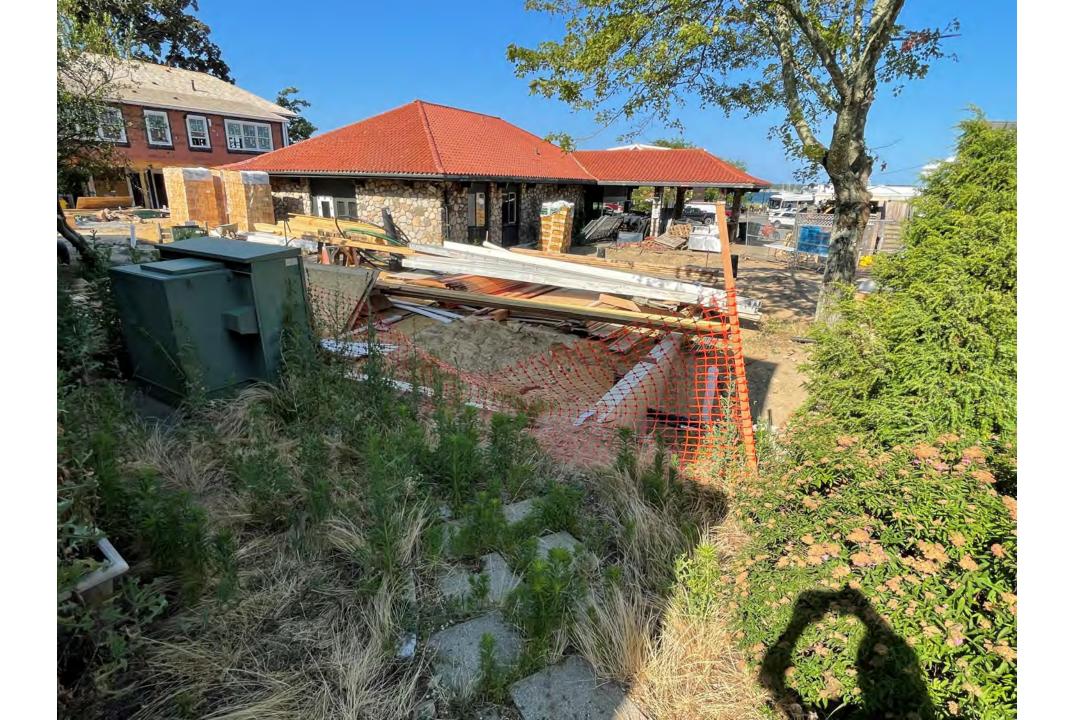

--------------------|------------------------------------------------------|----------|
| SERLE: 18 - 1+0+                | 12-17-2020 | 01:05:202) | 01-19-2021 | 04.10.21 |   | 56 A LE : 18" + 1"0" | 12-17-2020<br>01-05-2021<br>01-19-2021<br>04-10-2021 | SCALE: Y |

#### **Building A as amended**



### **Building B**



### Building C (modified to exclude 2<sup>nd</sup> floor)



### **Building C**





# **Building D1** -wood shingles lap siding - lap sidingityp 1.1.1 111 mil III I alterday

WEST ELEVATION UNITERT SOUTH ELEVATION UNITERT SCALE: 1/8"= 1:0" 02:07:21 SCALE: 1/8"=1:0" 02:07:21



### **Building D1**







### **Building D2**



### **Building D2**







### **Building E**



## Building permit plans 9/15/21









- 20



## Site photos 7/12/22