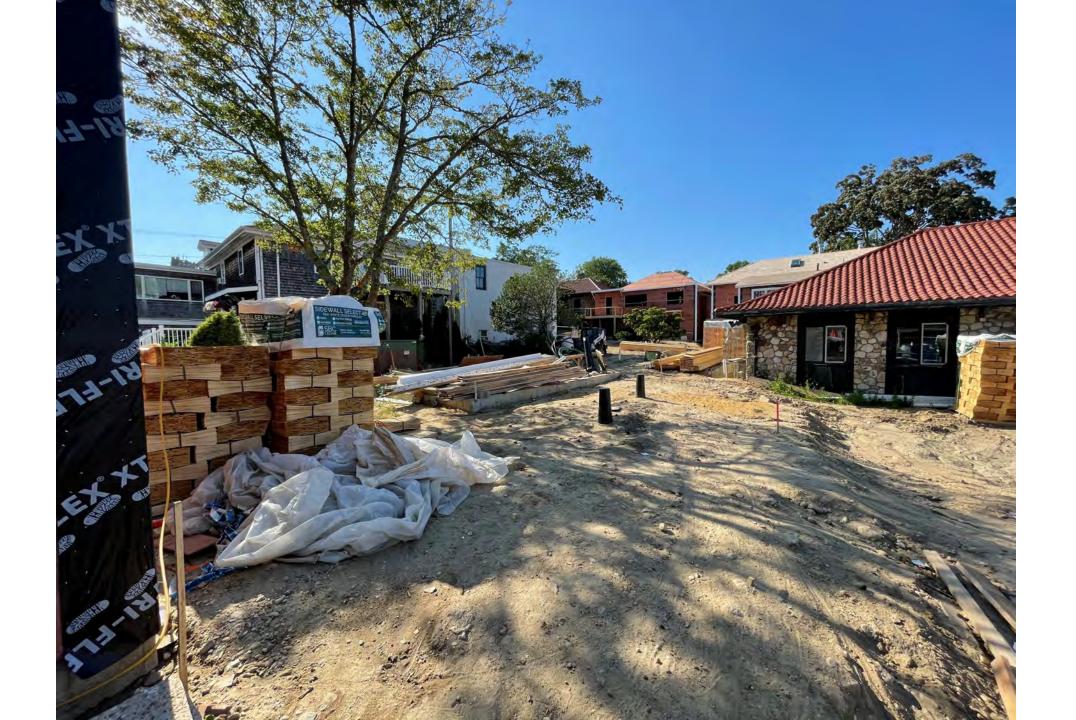

----------------------|------------------------------------------------------|----------|
| SERLE: 18 - 1+0+                | 12-17-2020 | 01:05:202) | 01-19-2021 | 04.10.21 |   | 56 A LE : 18" + 1"0" | 12-17-2020<br>01-05-2021<br>01-19-2021<br>04-10-2021 | SCALE: Y |

#### **Building A as amended**



### **Building B**



### Building C (modified to exclude 2<sup>nd</sup> floor)



### **Building C**





# **Building D1** -wood shingles lap siding - lap sidingityp 1.1.1 111 mil III I alterday

WEST ELEVATION UNITERT SOUTH ELEVATION UNITERT SCALE: 1/8"= 1:0" 02:07:21 SCALE: 1/8"=1:0" 02:07:21



### **Building D1**







### **Building D2**



### **Building D2**







### **Building E**



## Building permit plans 9/15/21









- 20



## Site photos 7/12/22