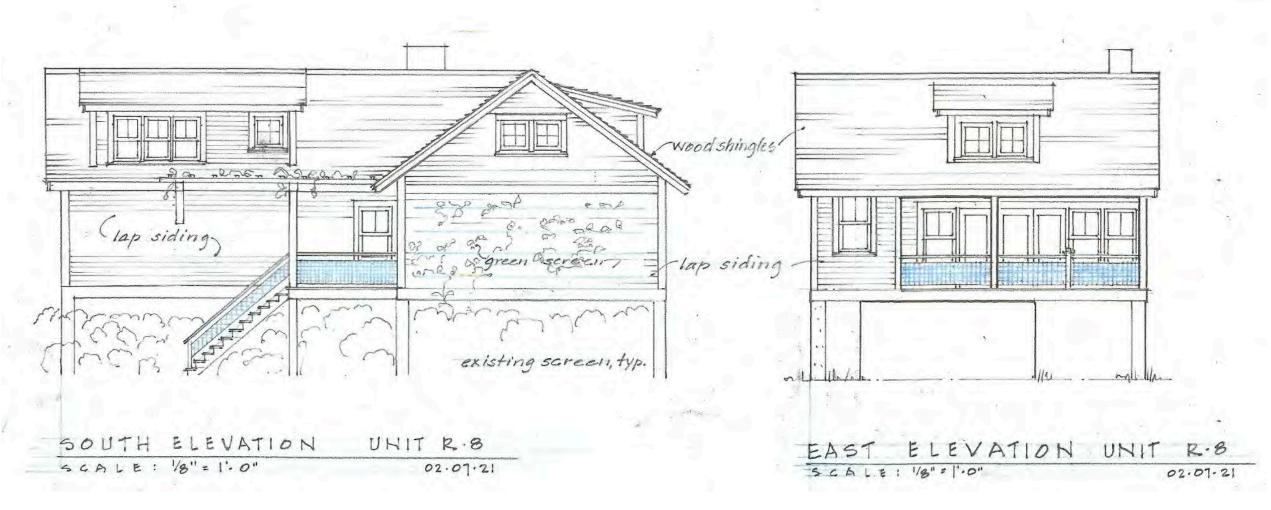

| SOUTH    |
|---------------------------------|------------|------------|------------|----------|---|----------------------|------------------------------------------------------|----------|
| SERLE: 18 - 1+0+                | 12-17-2020 | 01:05:202) | 01-19-2021 | 04.10.21 |   | 56 A LE : 18" + 1"0" | 12-17-2020<br>01-05-2021<br>01-19-2021<br>04-10-2021 | SCALE: Y |

#### **Building A as amended**



### **Building B**



### Building C (modified to exclude 2<sup>nd</sup> floor)



### **Building C**





# **Building D1** -wood shingles lap siding - lap sidingityp 1.1.1 111 mil III I alterday

WEST ELEVATION UNITERT SOUTH ELEVATION UNITERT SCALE: 1/8"= 1:0" 02:07:21 SCALE: 1/8"=1:0" 02:07:21



### **Building D1**







### **Building D2**



### **Building D2**







### **Building E**



## Building permit plans 9/15/21









- 20



## Site photos 7/12/22