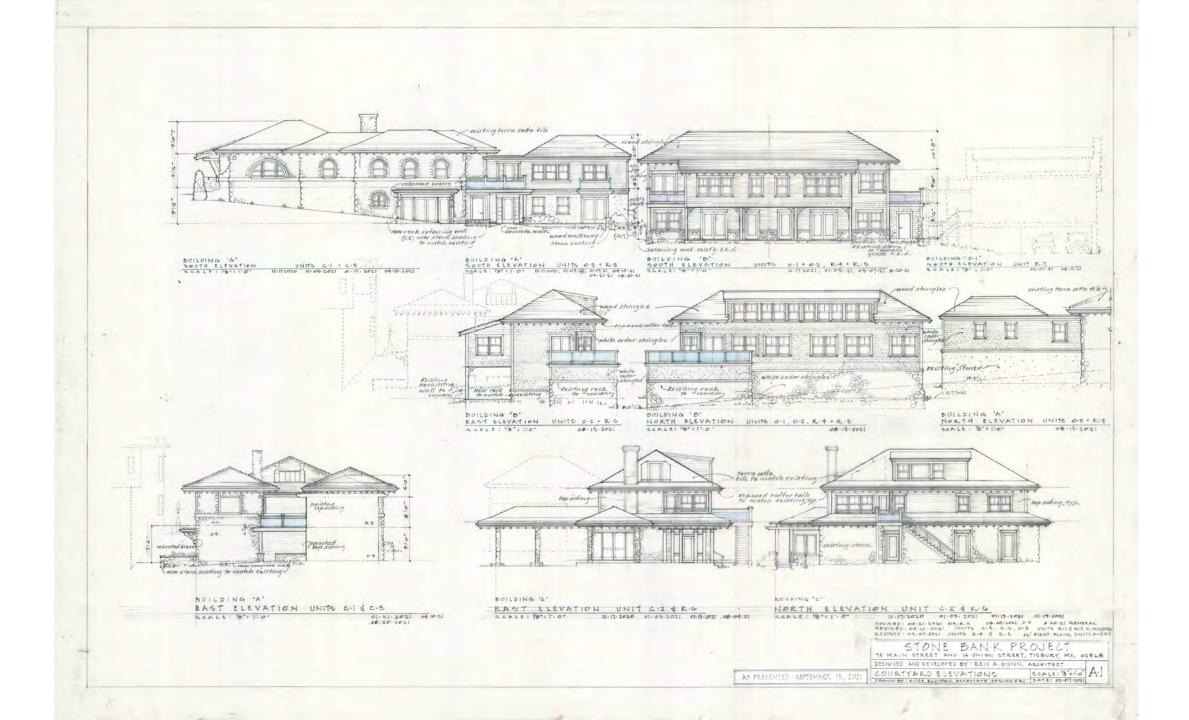

-------|------------|------------|------------|----------|---|----------------------|------------------------------------------------------|----------|
| SERLE: 18 - 1+0+                | 12-17-2020 | 01:05:202) | 01-19-2021 | 04.10.21 |   | 56 A LE : 18" + 1"0" | 12-17-2020<br>01-05-2021<br>01-19-2021<br>04-10-2021 | SCALE: Y |

#### **Building A as amended**



### **Building B**



### Building C (modified to exclude 2<sup>nd</sup> floor)



### **Building C**





# **Building D1** -wood shingles lap siding - lap sidingityp 1.1.1 111 mil III I alterday

WEST ELEVATION UNITERT SOUTH ELEVATION UNITERT SCALE: 1/8"= 1:0" 02:07:21 SCALE: 1/8"=1:0" 02:07:21



### **Building D1**







### **Building D2**



### **Building D2**







### **Building E**



## Building permit plans 9/15/21









- 20



## Site photos 7/12/22