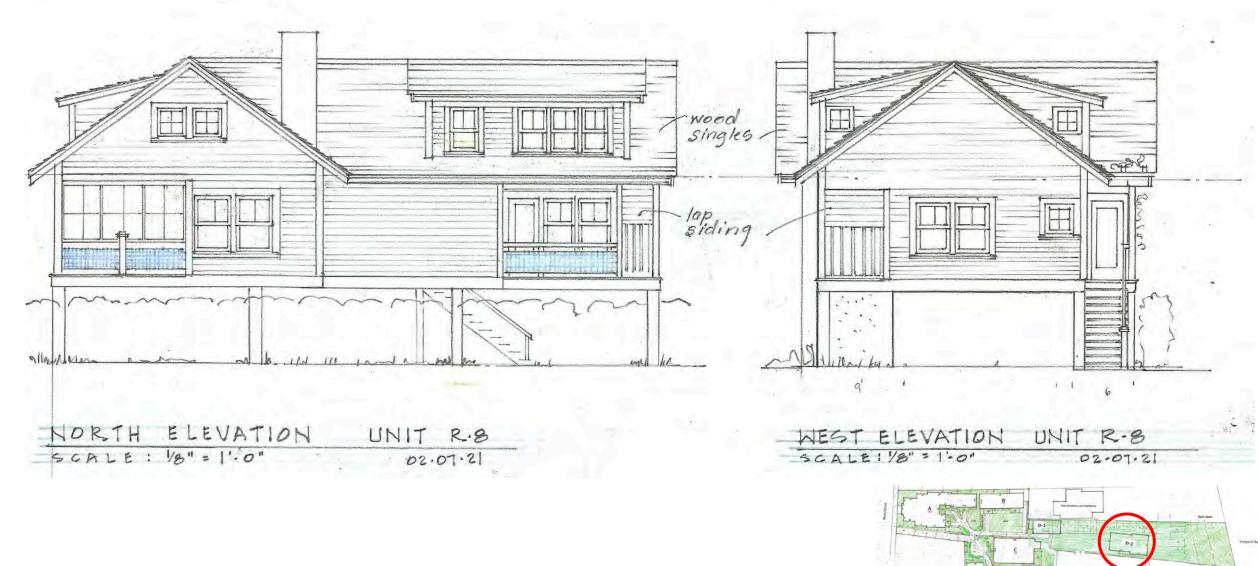

3+0.3                                        | SOUTH    |
|---------------------------------|------------|------------|------------|----------|---|----------------------|------------------------------------------------------|----------|
| SERLE: 18 - 1+0+                | 12-17-2020 | 01:05:202) | 01-19-2021 | 04.10.21 |   | 56 A LE : 18" + 1"0" | 12-17-2020<br>01-05-2021<br>01-19-2021<br>04-10-2021 | SCALE: Y |

#### **Building A as amended**



### **Building B**



### Building C (modified to exclude 2<sup>nd</sup> floor)



### **Building C**





# **Building D1** -wood shingles lap siding - lap sidingityp 1.1.1 111 mil III I alterday

WEST ELEVATION UNITERT SOUTH ELEVATION UNITERT SCALE: 1/8"= 1:0" 02:07:21 SCALE: 1/8"=1:0" 02:07:21



### **Building D1**







### **Building D2**



### **Building D2**







### **Building E**



## Building permit plans 9/15/21









- 20



## Site photos 7/12/22