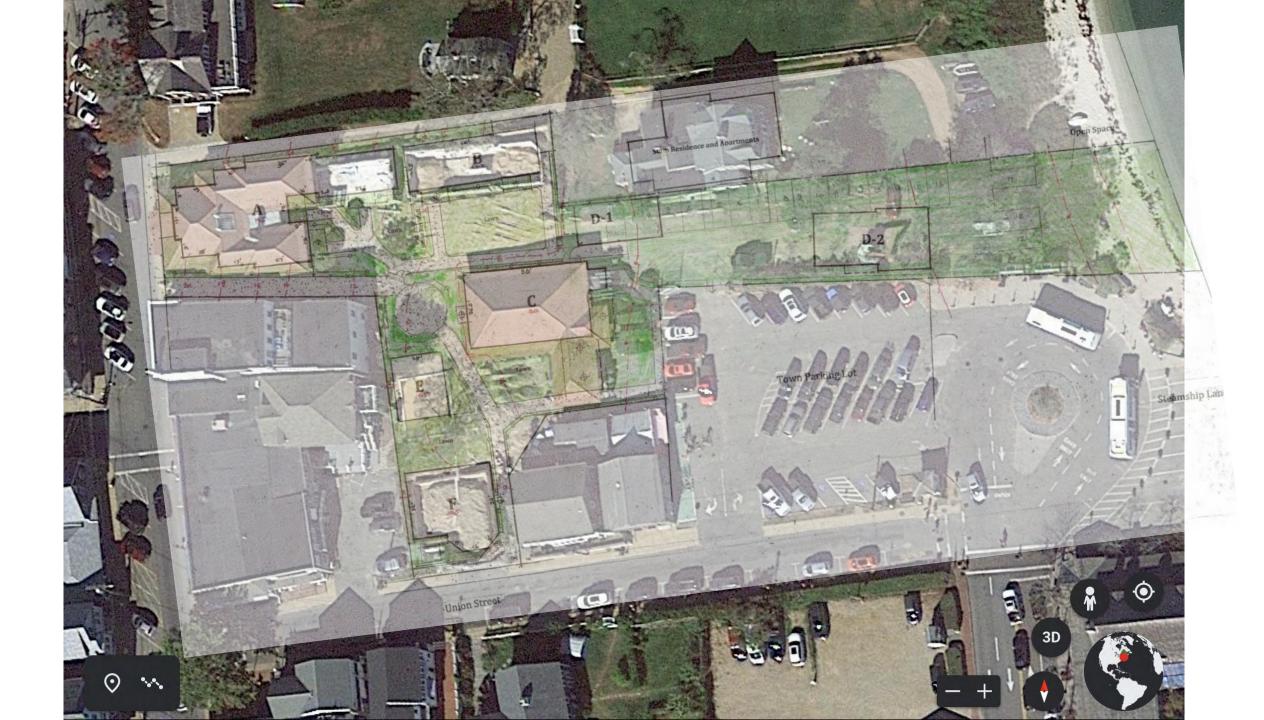

### Approved Site Plan (DRI 674-M)







## Approved elevations

### **Building A as amended**



| SOUTH ELEVATION - UNIT CILS C.5 |            |            |            |          | ñ | SOUTH ELEVATION      | UNIT R. 3+0.3                                        | SOUTH    |
|---------------------------------|------------|------------|------------|----------|---|----------------------|------------------------------------------------------|----------|
| SERLE: 18 - 1+0+                | 12-17-2020 | 01:05:202) | 01-19-2021 | 04.10.21 |   | 56 A LE : 18" + 1"0" | 12-17-2020<br>01-05-2021<br>01-19-2021<br>04-10-2021 | SCALE: Y |

#### **Building A as amended**



### **Building B**



### Building C (modified to exclude 2<sup>nd</sup> floor)



### **Building C**





# **Building D1** -wood shingles lap siding - lap sidingityp 1