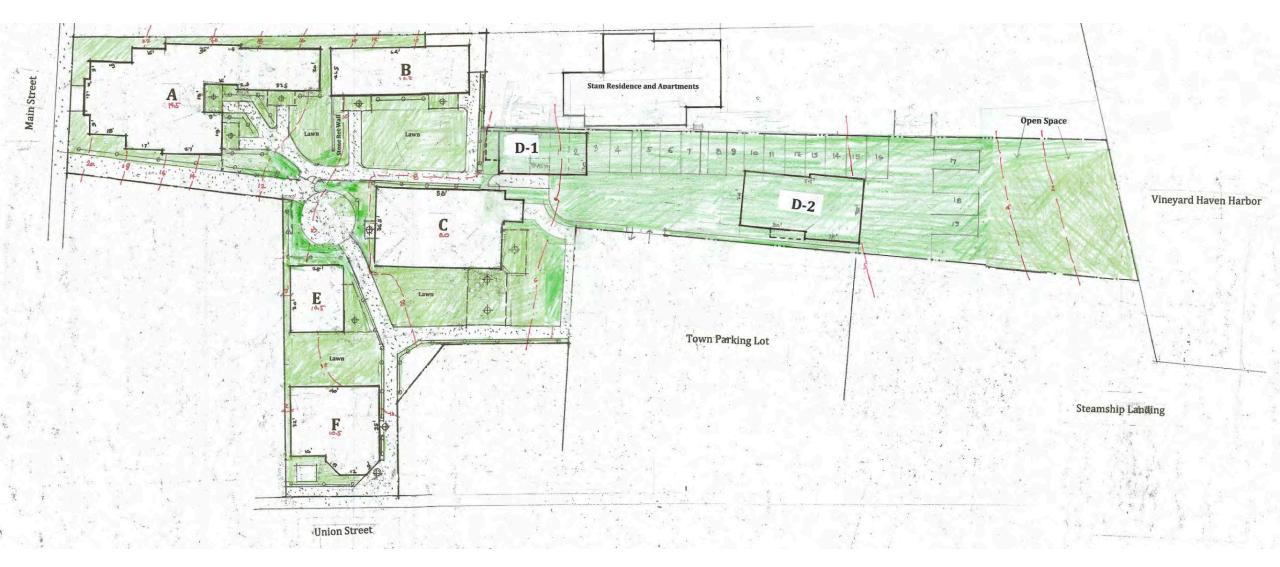

### Approved Site Plan (DRI 674-M)







## Approved elevations

### **Building A as amended**



| SOUTH ELEVATION - UNIT CILS C.5 |            |            |            |          | ñ | SOUTH ELEVATION      | UNIT R. 3+0.3                                        | SOUTH    |
|---------------------------------|------------|------------|------------|----------|---|----------------------|------------------------------------------------------|----------|
| SERLE: 18 - 1+0+                | 12-17-2020 | 01:05:202) | 01-19-2021 | 04.10.21 |   | 56 A LE : 18" + 1"0" | 12-17-2020<br>01-05-2021<br>01-19-2021<br>04-10-2021 | SCALE: Y |

#### **Building A as amended**



### **Building B**



### Building C (modified to exclude 2<sup>nd</sup> floor)



### **Building C**





# **Building D1** -wood shingles lap siding - lap sidingit