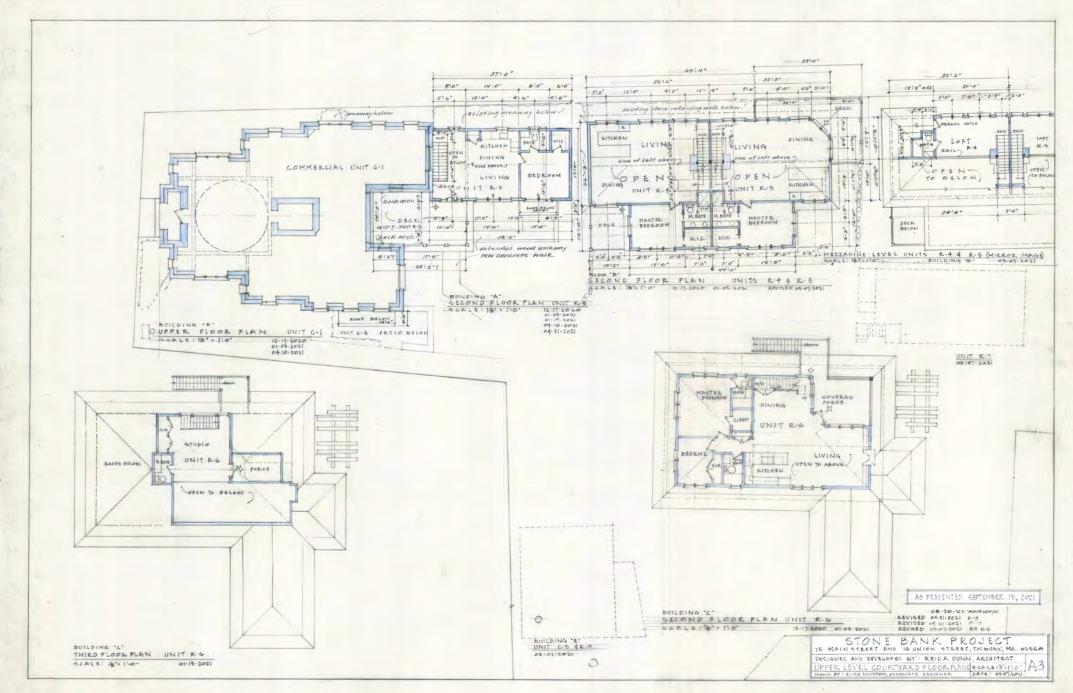

### Approved Site Plan (DRI 674-M)

### **Building A as amended**

| SOUTH ELEVATION - UNIT CILS C.5 |            |            |            |          | ñ | SOUTH ELEVATION      | UNIT R. 3+0.3                                        | SOUTH    |
|---------------------------------|------------|------------|------------|----------|---|----------------------|------------------------------------------------------|----------|
| SERLE: 18 - 1+0+                | 12-17-2020 | 01:05:202) | 01-19-2021 | 04.10.21 |   | 56 A LE : 18" + 1"0" | 12-17-2020<br>01-05-2021<br>01-19-2021<br>04-10-2021 | SCALE: Y |

#### **Building A as amended**

### **Building B**

### Building C (modified to exclude 2<sup>nd</sup> floor)

### **Building C**