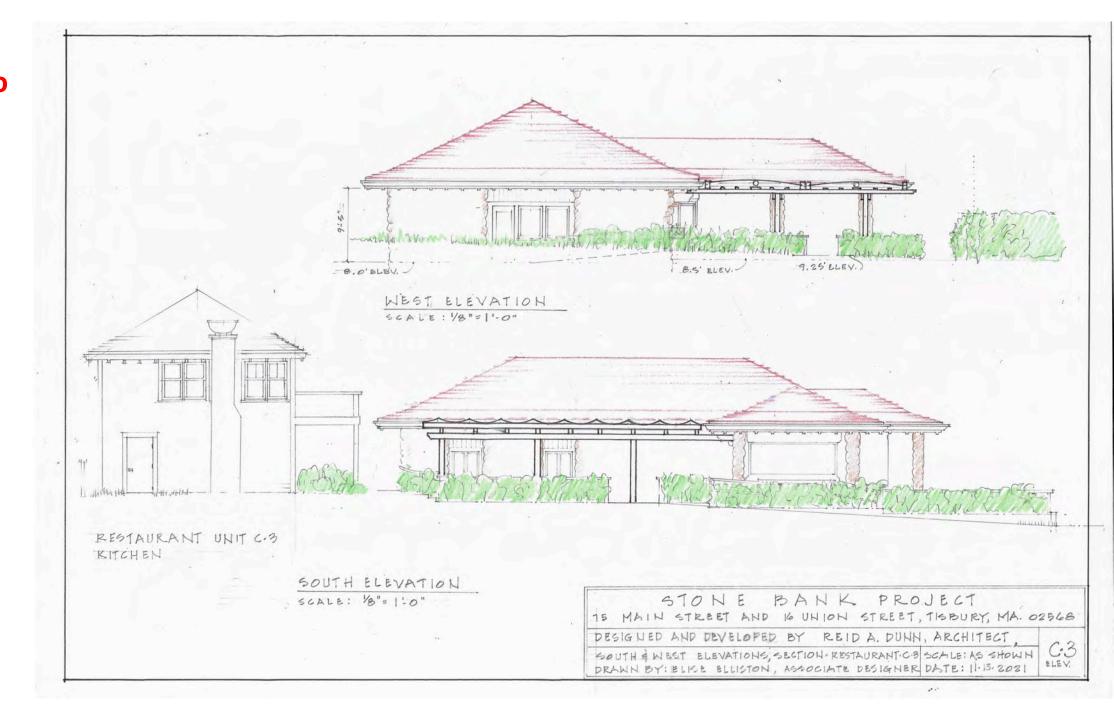

### Approved Site Plan (DRI 674-M)







## Approved elevations

### **Building A as amended**



| SOUTH ELEVATION - UNIT CILS C.5 |            |            |            |          | ñ | SOUTH ELEVATION      | UNIT R. 3+0.3                                        | SOUTH    |
|---------------------------------|------------|------------|------------|----------|---|----------------------|------------------------------------------------------|----------|
| SERLE: 18 - 1+0+                | 12-17-2020 | 01:05:202) | 01-19-2021 | 04.10.21 |   | 56 A LE : 18" + 1"0" | 12-17-2020<br>01-05-2021<br>01-19-2021<br>04-10-2021 | SCALE: Y |

#### **Building A as amended**



### **Building B**



### Building C (modified to exclude 2<sup>nd</sup> floor)



### **Building C**





# **Building D1** -wood shingles lap siding - lap sidingityp 1.1.1 111 mil III I alterday

WEST ELEVATION UNITERT SOUTH ELEVATION UNITERT SCALE: 1/8"= 1:0" 02:07:21 SCALE: 1/8"=1:0" 02:07:21



### **Building D1**







### **Building D2**



### **Building D2**







### **Building E**



## Building permit plans 9/15/21









- 20



## Site photos 7/12/22