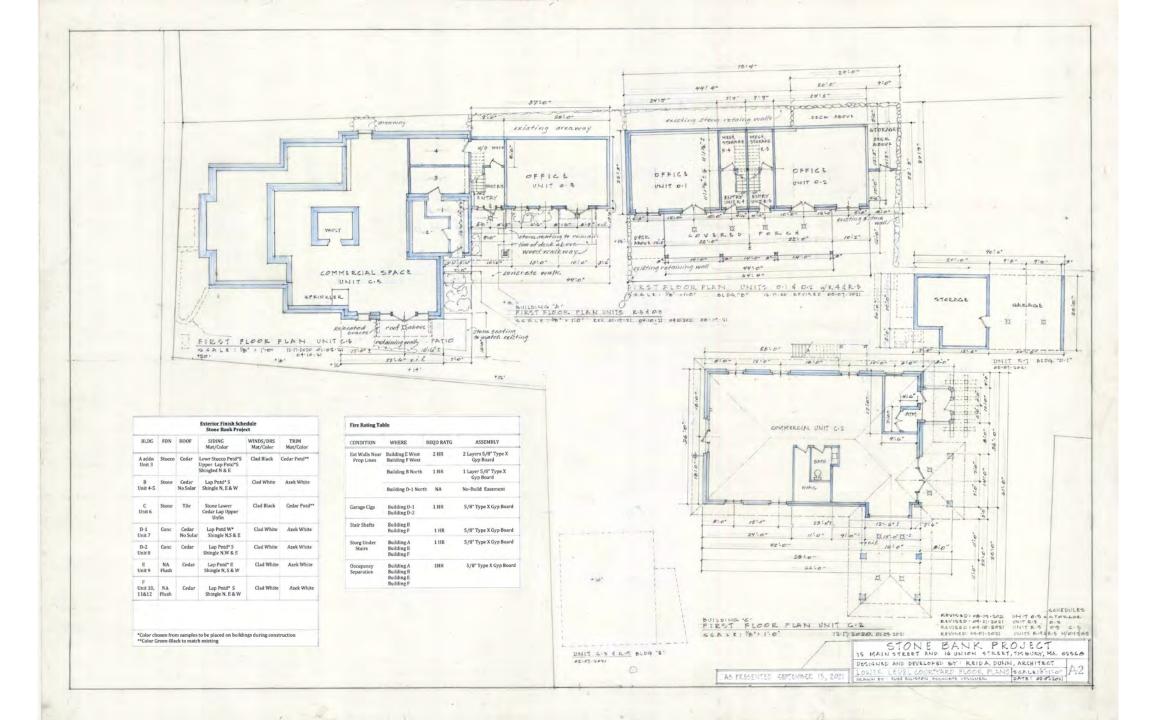

-----|------------|------------|------------|----------|---|----------------------|------------------------------------------------------|----------|
| SERLE: 18 - 1+0+                | 12-17-2020 | 01:05:202) | 01-19-2021 | 04.10.21 |   | 56 A LE : 18" + 1"0" | 12-17-2020<br>01-05-2021<br>01-19-2021<br>04-10-2021 | SCALE: Y |

#### **Building A as amended**



### **Building B**



### Building C (modified to exclude 2<sup>nd</sup> floor)



### **Building C**





# **Building D1** -wood shingles lap siding - lap sidingityp 1.1.1 111 mil III I alterday

WEST ELEVATION UNITERT SOUTH ELEVATION UNITERT SCALE: 1/8"= 1:0" 02:07:21 SCALE: 1/8"=1:0" 02:07:21



### **Building D1**







### **Building D2**



### **Building D2**







### **Building E**



## Building permit plans 9/15/21









- 20



## Site photos 7/12/22