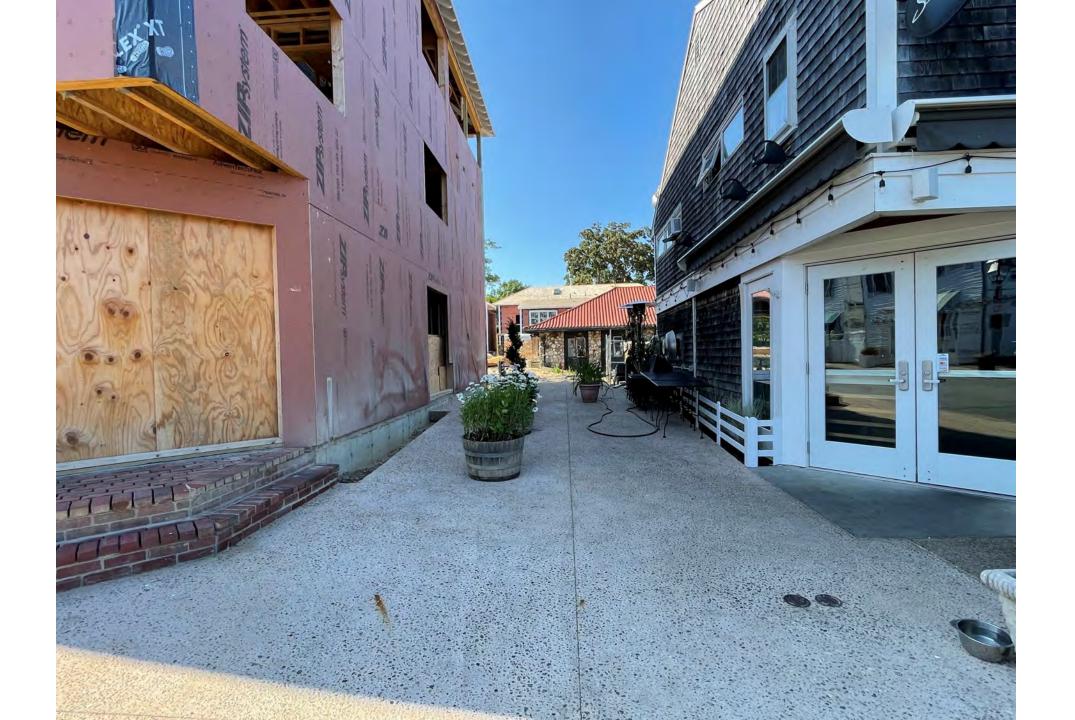

-|----------------------|------------------------------------------------------|----------|
| SERLE: 18 - 1+0+                | 12-17-2020 | 01:05:202) | 01-19-2021 | 04.10.21 |   | 56 A LE : 18" + 1"0" | 12-17-2020<br>01-05-2021<br>01-19-2021<br>04-10-2021 | SCALE: Y |

#### **Building A as amended**



### **Building B**



### Building C (modified to exclude 2<sup>nd</sup> floor)



### **Building C**





# **Building D1** -wood shingles lap siding - lap sidingityp 1.1.1 111 mil III I alterday

WEST ELEVATION UNITERT SOUTH ELEVATION UNITERT SCALE: 1/8"= 1:0" 02:07:21 SCALE: 1/8"=1:0" 02:07:21



### **Building D1**







### **Building D2**



### **Building D2**







### **Building E**



## Building permit plans 9/15/21









- 20



## Site photos 7/12/22