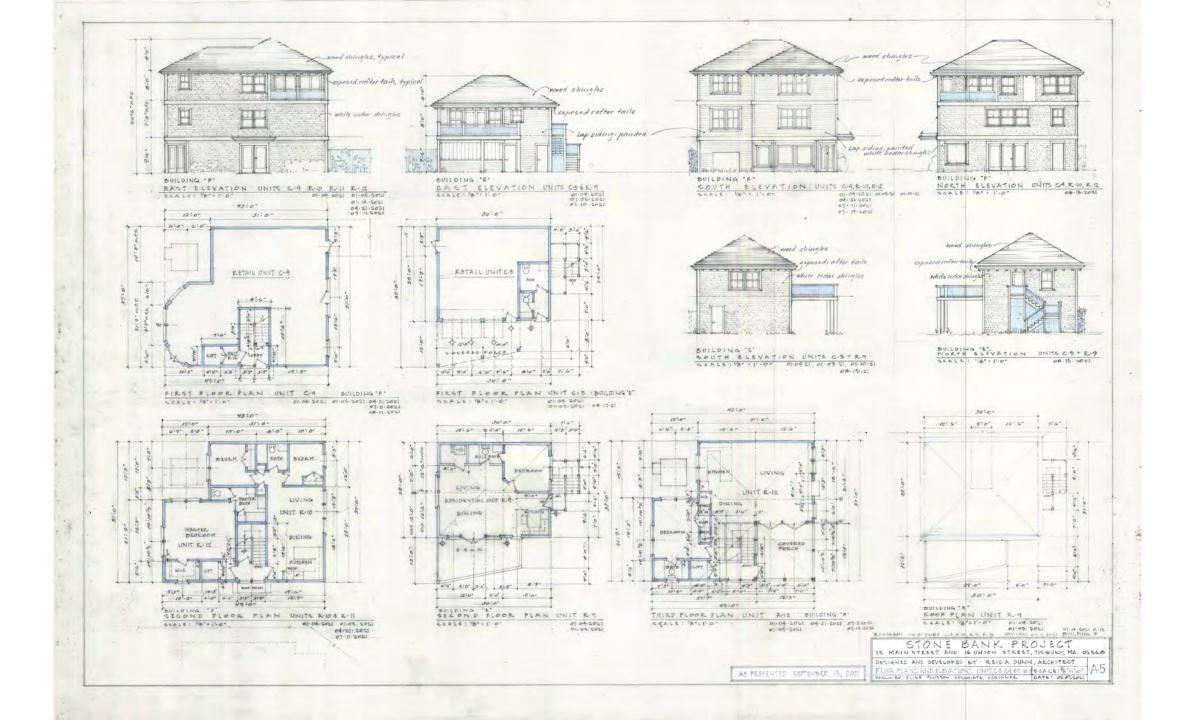

------|------------|------------|----------|---|----------------------|------------------------------------------------------|----------|
| SERLE: 18 - 1+0+                | 12-17-2020 | 01:05:202) | 01-19-2021 | 04.10.21 |   | 56 A LE : 18" + 1"0" | 12-17-2020<br>01-05-2021<br>01-19-2021<br>04-10-2021 | SCALE: Y |

#### **Building A as amended**



### **Building B**



### Building C (modified to exclude 2<sup>nd</sup> floor)



### **Building C**





# **Building D1** -wood shingles lap siding - lap sidingityp 1.1.1 111 mil III I alterday

WEST ELEVATION UNITERT SOUTH ELEVATION UNITERT SCALE: 1/8"= 1:0" 02:07:21 SCALE: 1/8"=1:0" 02:07:21



### **Building D1**







### **Building D2**



### **Building D2**







### **Building E**



## Building permit plans 9/15/21









- 20



## Site photos 7/12/22