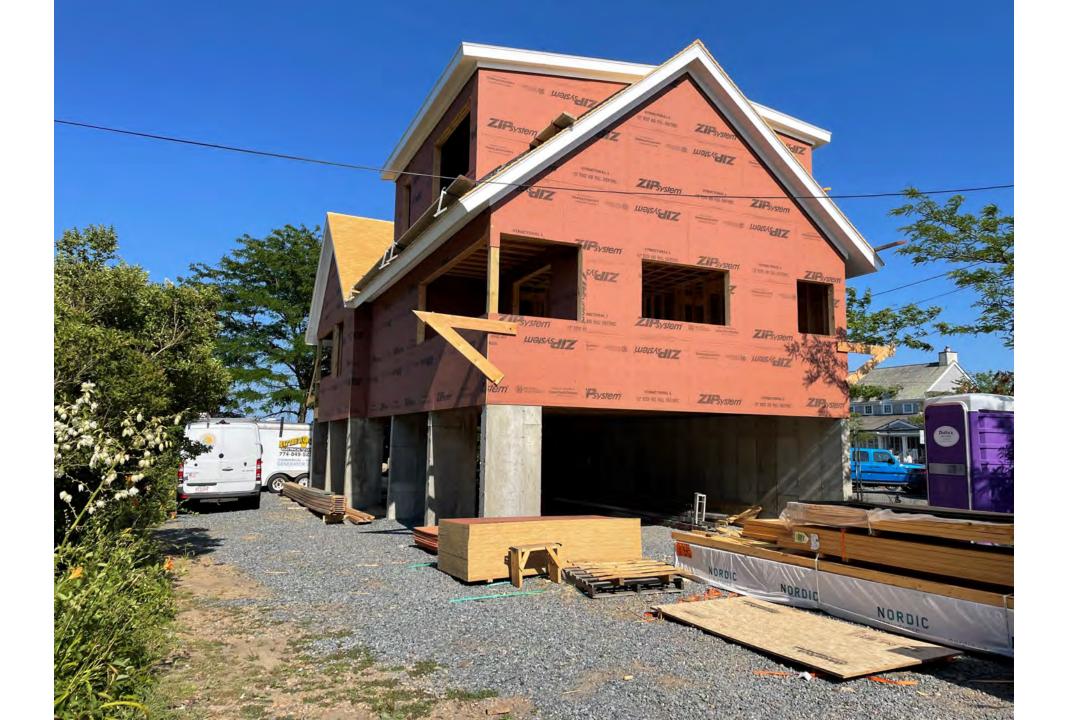

|----------|---|----------------------|------------------------------------------------------|----------|
| SERLE: 18 - 1+0+                | 12-17-2020 | 01:05:202) | 01-19-2021 | 04.10.21 |   | 56 A LE : 18" + 1"0" | 12-17-2020<br>01-05-2021<br>01-19-2021<br>04-10-2021 | SCALE: Y |

#### **Building A as amended**



### **Building B**



### Building C (modified to exclude 2<sup>nd</sup> floor)



### **Building C**





# **Building D1** -wood shingles lap siding - lap sidingityp 1.1.1 111 mil III I alterday

WEST ELEVATION UNITERT SOUTH ELEVATION UNITERT SCALE: 1/8"= 1:0" 02:07:21 SCALE: 1/8"=1:0" 02:07:21



### **Building D1**







### **Building D2**



### **Building D2**







### **Building E**



## Building permit plans 9/15/21









- 20



## Site photos 7/12/22