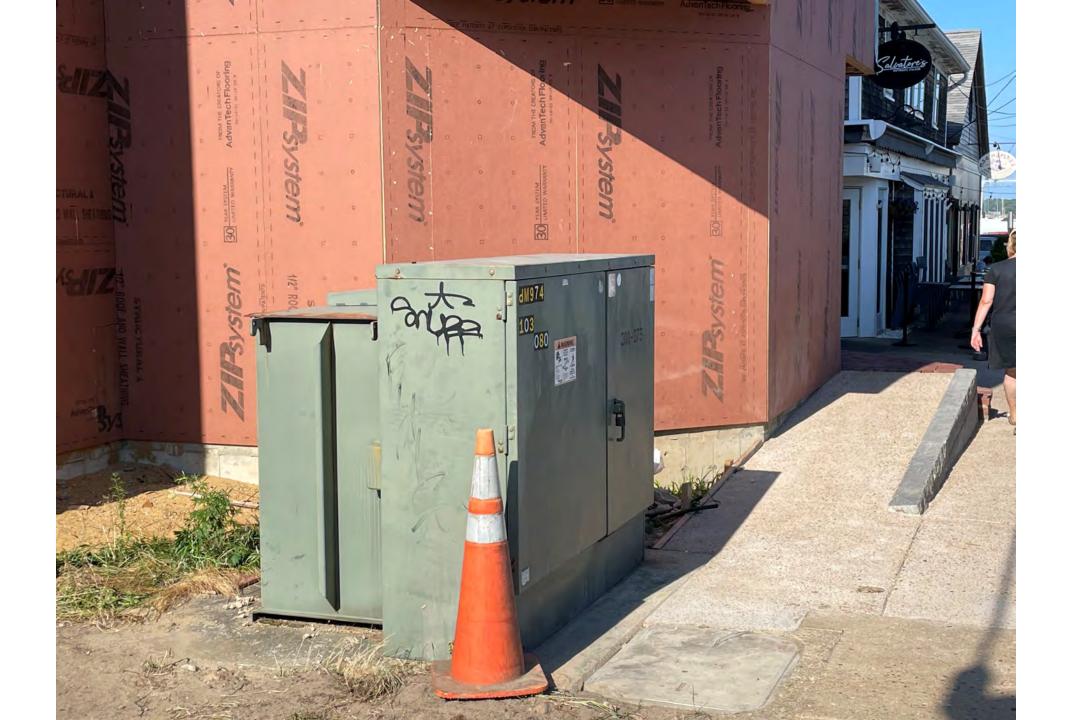

---|---|----------------------|------------------------------------------------------|----------|
| SERLE: 18 - 1+0+                | 12-17-2020 | 01:05:202) | 01-19-2021 | 04.10.21 |   | 56 A LE : 18" + 1"0" | 12-17-2020<br>01-05-2021<br>01-19-2021<br>04-10-2021 | SCALE: Y |

#### **Building A as amended**



### **Building B**



### Building C (modified to exclude 2<sup>nd</sup> floor)



### **Building C**





# **Building D1** -wood shingles lap siding - lap sidingityp 1.1.1 111 mil III I alterday

WEST ELEVATION UNITERT SOUTH ELEVATION UNITERT SCALE: 1/8"= 1:0" 02:07:21 SCALE: 1/8"=1:0" 02:07:21



### **Building D1**







### **Building D2**



### **Building D2**







### **Building E**



## Building permit plans 9/15/21









- 20



## Site photos 7/12/22