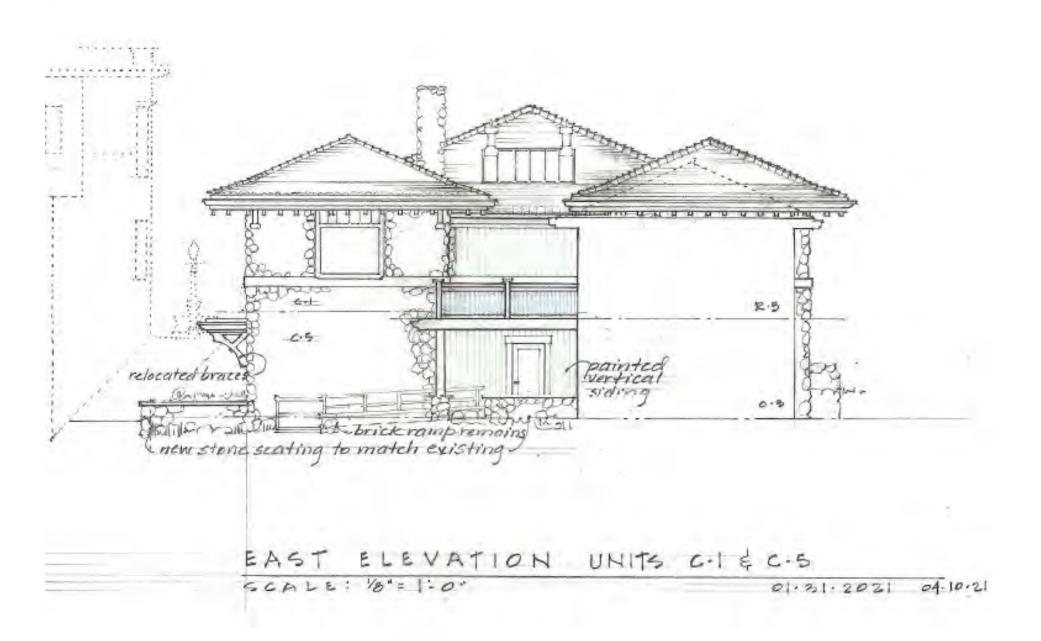

### **Building A as amended**

| SOUTH ELEVATION - UNIT CILS C.5 |            |            |            |          | ñ | SOUTH ELEVATION      | UNIT R. 3+0.3                                        | SOUTH    |
|---------------------------------|------------|------------|------------|----------|---|----------------------|------------------------------------------------------|----------|
| SERLE: 18 - 1+0+                | 12-17-2020 | 01:05:202) | 01-19-2021 | 04.10.21 |   | 56 A LE : 18" + 1"0" | 12-17-2020<br>01-05-2021<br>01-19-2021<br>04-10-2021 | SCALE: Y |

#### **Building A as amended**