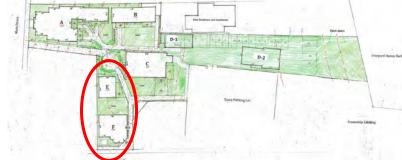

| SOUTH    |
|---------------------------------|------------|------------|------------|----------|---|----------------------|------------------------------------------------------|----------|
| SERLE: 18 - 1+0+                | 12-17-2020 | 01:05:202) | 01-19-2021 | 04.10.21 |   | 56 A LE : 18" + 1"0" | 12-17-2020<br>01-05-2021<br>01-19-2021<br>04-10-2021 | SCALE: Y |

#### **Building A as amended**



### **Building B**



### Building C (modified to exclude 2<sup>nd</sup> floor)



### **Building C**





# **Building D1** -wood shingles lap siding - lap sidingityp 1.1.1 111 mil III I alterday

WEST ELEVATION UNITERT SOUTH ELEVATION UNITERT SCALE: 1/8"= 1:0" 02:07:21 SCALE: 1/8"=1:0" 02:07:21



### **Building D1**







### **Building D2**



### **Building D2**







### **Building E**



## Building permit plans 9/15/21









- 20



## Site photos 7/12/22