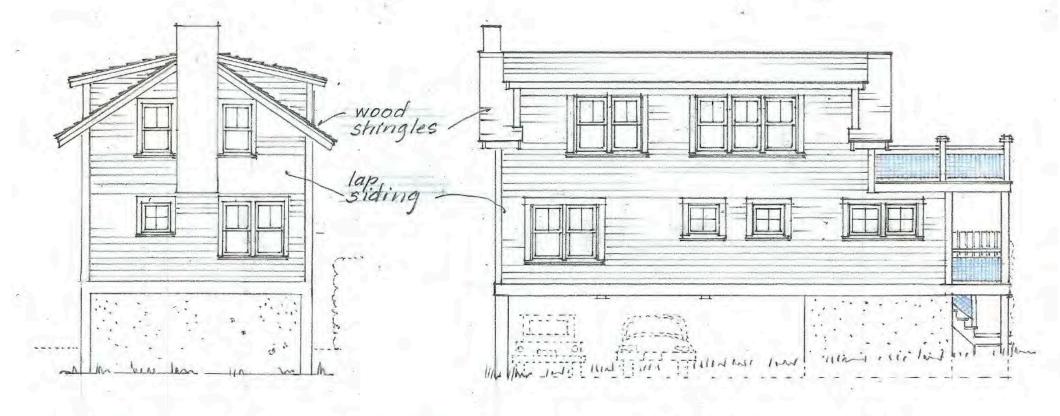

# **Building D1** -wood shingles lap siding - lap sidingityp 1.1.1 111 mil III I alterday

WEST ELEVATION UNITERT SOUTH ELEVATION UNITERT SCALE: 1/8"= 1:0" 02:07:21 SCALE: 1/8"=1:0" 02:07:21

### **Building D1**