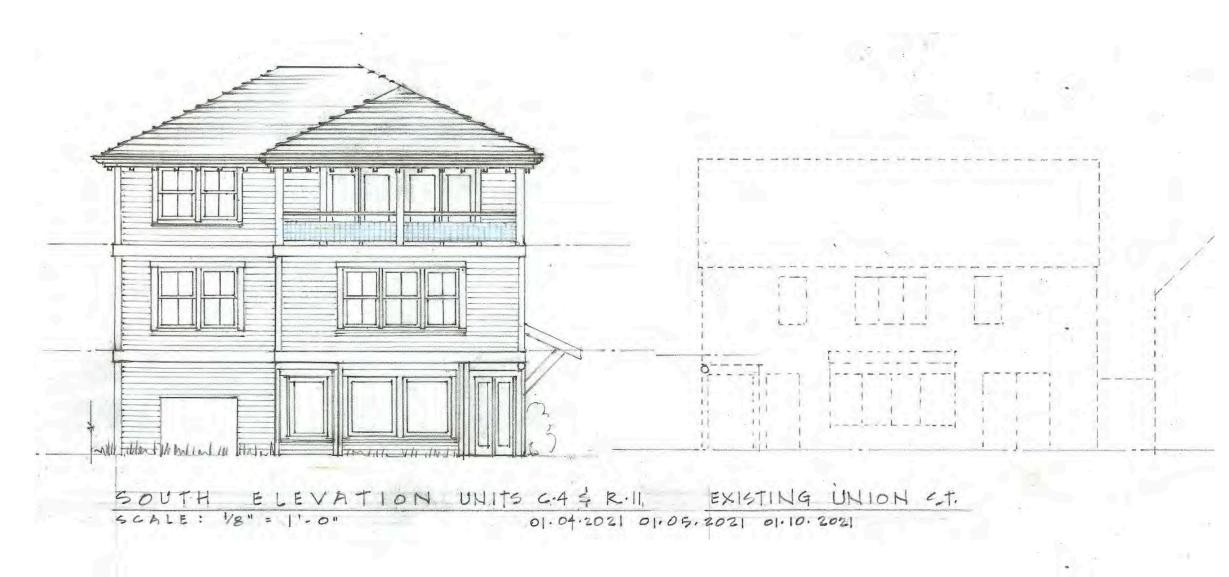

## Approved elevations

### **Building A as amended**

| SOUTH ELEVATION - UNIT CILS C.5 |            |            |            |          | ñ | SOUTH ELEVATION      | UNIT R. 3+0.3                                        | SOUTH    |
|---------------------------------|------------|------------|------------|----------|---|----------------------|------------------------------------------------------|----------|
| SERLE: 18 - 1+0+                | 12-17-2020 | 01:05:202) | 01-19-2021 | 04.10.21 |   | 56 A LE : 18" + 1"0" | 12-17-2020<br>01-05-2021<br>01-19-2021<br>04-10-2021 | SCALE: Y |