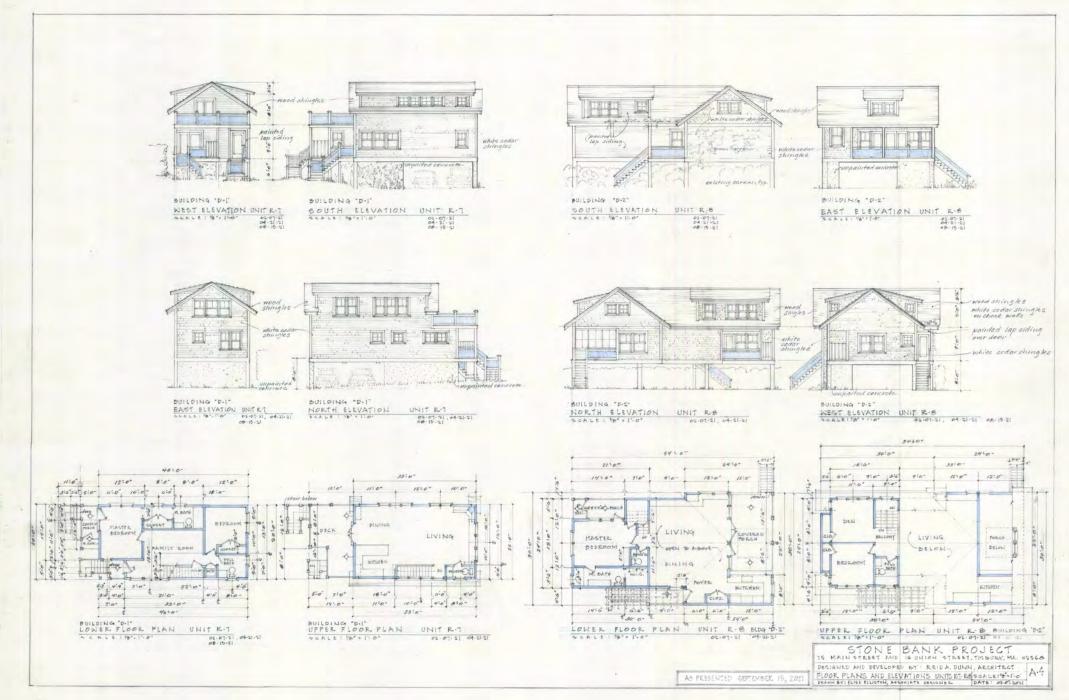

# **Building D1** -wood shingles lap siding - lap sidingityp 1.1.1 111 mil III I alterday

WEST ELEVATION UNITERT SOUTH ELEVATION UNITERT SCALE: 1/8"= 1:0" 02:07:21 SCALE: 1/8"=1:0" 02:07:21

### **Building D1**

### **Building D2**