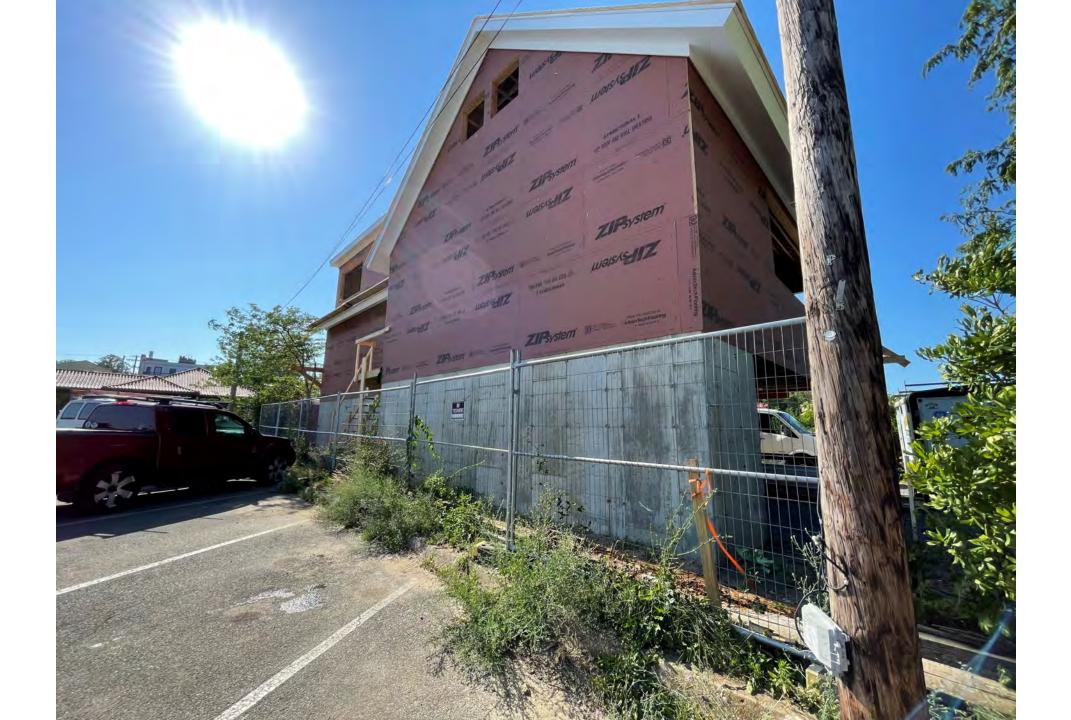

------|----------|---|----------------------|------------------------------------------------------|----------|
| SERLE: 18 - 1+0+                | 12-17-2020 | 01:05:202) | 01-19-2021 | 04.10.21 |   | 56 A LE : 18" + 1"0" | 12-17-2020<br>01-05-2021<br>01-19-2021<br>04-10-2021 | SCALE: Y |

#### **Building A as amended**



### **Building B**



### Building C (modified to exclude 2<sup>nd</sup> floor)



### **Building C**





# **Building D1** -wood shingles lap siding - lap sidingityp 1.1.1 111 mil III I alterday

WEST ELEVATION UNITERT SOUTH ELEVATION UNITERT SCALE: 1/8"= 1:0" 02:07:21 SCALE: 1/8"=1:0" 02:07:21



### **Building D1**







### **Building D2**



### **Building D2**







### **Building E**



## Building permit plans 9/15/21









- 20



## Site photos 7/12/22