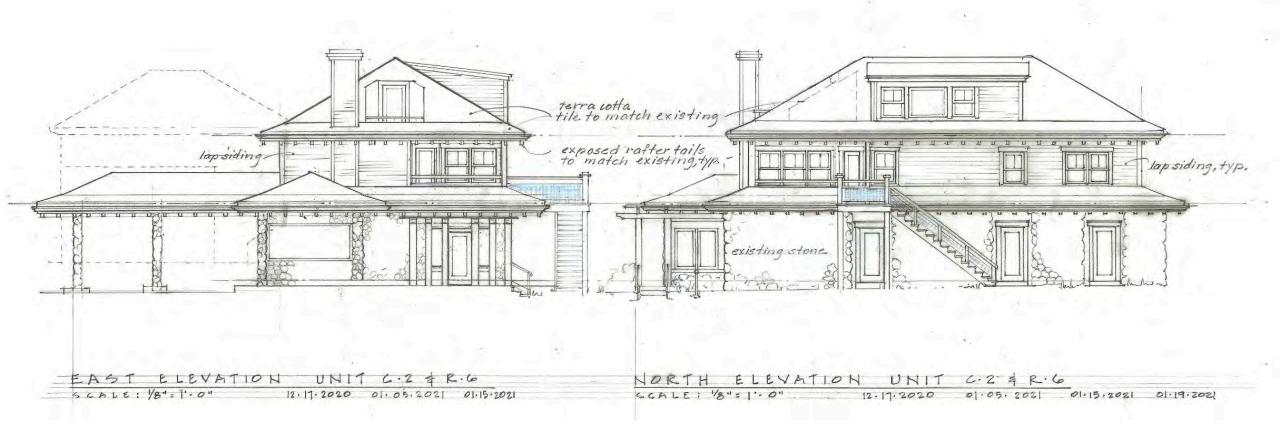

### Approved Site Plan (DRI 674-M)







## Approved elevations

### **Building A as amended**



| SOUTH ELEVATION - UNIT CILS C.5 |            |            |            |          | ñ | SOUTH ELEVATION      | UNIT R. 3+0.3                                        | SOUTH    |
|---------------------------------|------------|------------|------------|----------|---|----------------------|------------------------------------------------------|----------|
| SERLE: 18 - 1+0+                | 12-17-2020 | 01:05:202) | 01-19-2021 | 04.10.21 |   | 56 A LE : 18" + 1"0" | 12-17-2020<br>01-05-2021<br>01-19-2021<br>04-10-2021 | SCALE: Y |

#### **Building A as amended**



### **Building B**



### Building C (modified to exclude 2<sup>nd</sup> floor)



### **Building C**





# **Building D1** -wood shingles lap siding - lap sidingityp 1.1.1 111 mil III I alterday

WEST ELEVATION UNITERT SOUTH ELEVATION UNITERT SCALE: 1/8"= 1:0" 02:07:21 SCALE: 1/8"=1:0" 02:07:21



### **Building D1**







### **Building D2**



### **Building D2**







### **Building E**



## Building permit plans 9/15/21









- 20



## Site photos 7/12/22