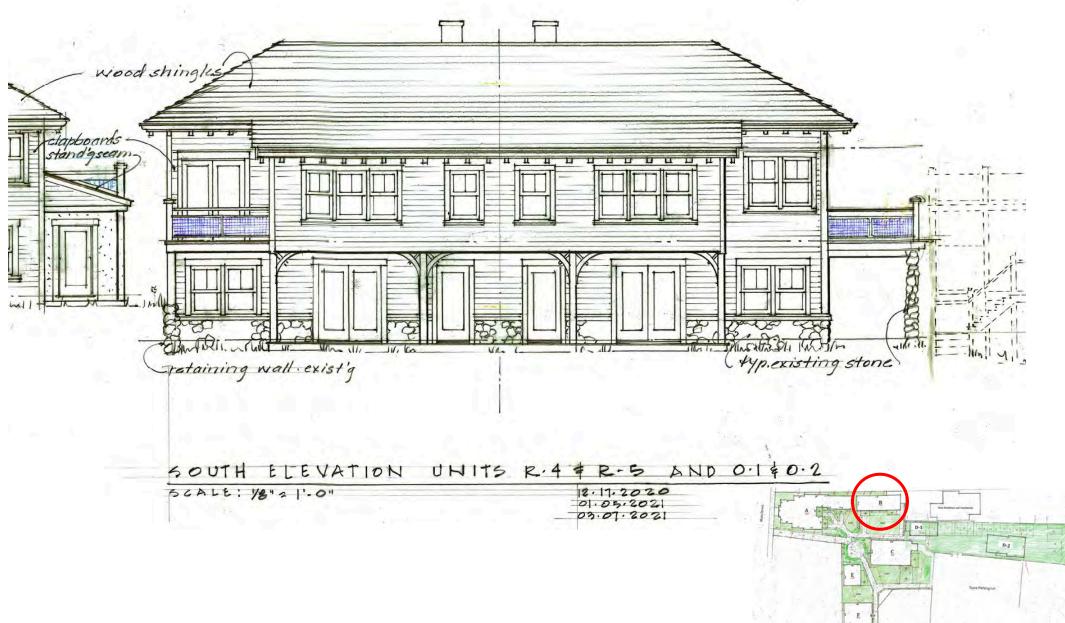

### Approved Site Plan (DRI 674-M)







## Approved elevations

### **Building A as amended**



| SOUTH ELEVATION - UNIT CILS C.5 |            |            |            |          | ñ | SOUTH ELEVATION      | UNIT R. 3+0.3                                        | SOUTH    |
|---------------------------------|------------|------------|------------|----------|---|----------------------|------------------------------------------------------|----------|
| SERLE: 18 - 1+0+                | 12-17-2020 | 01:05:202) | 01-19-2021 | 04.10.21 |   | 56 A LE : 18" + 1"0" | 12-17-2020<br>01-05-2021<br>01-19-2021<br>04-10-2021 | SCALE: Y |

#### **Building A as amended**



### **Building B**



### Building C (modified to exclude 2<sup>nd</sup> floor)



### **Building C**





# **Building D1** -wood shingles lap siding - lap sidingityp 1.1.1 111 mil III I alterday

WEST ELEVATION UNITERT SOUTH ELEVATION UNITERT SCALE: 1/8"= 1:0" 02:07:21 SCALE: 1/8"=1:0" 02:07:21



### **Building D1**







### **Building D2**



### **Building D2**







### **Building E**



## Building permit plans 9/15/21









- 20



## Site photos 7/12/22