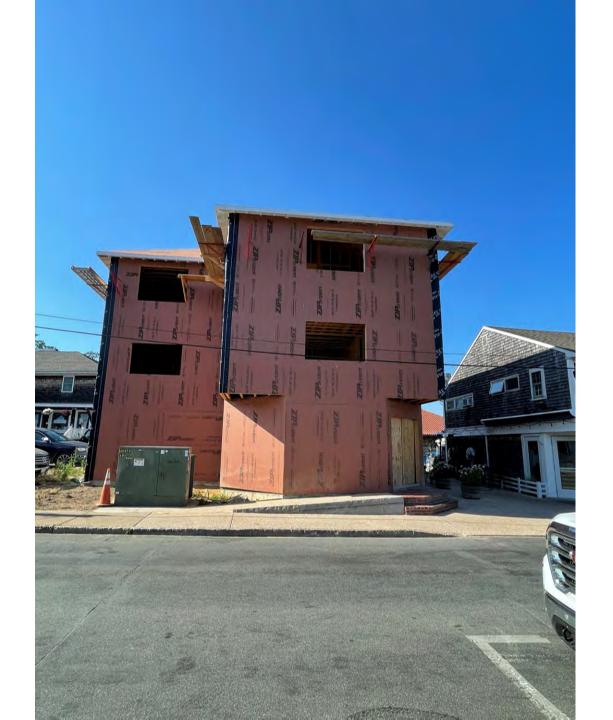

-----|---|----------------------|------------------------------------------------------|----------|
| SERLE: 18 - 1+0+                | 12-17-2020 | 01:05:202) | 01-19-2021 | 04.10.21 |   | 56 A LE : 18" + 1"0" | 12-17-2020<br>01-05-2021<br>01-19-2021<br>04-10-2021 | SCALE: Y |

#### **Building A as amended**



### **Building B**



### Building C (modified to exclude 2<sup>nd</sup> floor)



### **Building C**





# **Building D1** -wood shingles lap siding - lap sidingityp 1.1.1 111 mil III I alterday

WEST ELEVATION UNITERT SOUTH ELEVATION UNITERT SCALE: 1/8"= 1:0" 02:07:21 SCALE: 1/8"=1:0" 02:07:21



### **Building D1**







### **Building D2**



### **Building D2**







### **Building E**



## Building permit plans 9/15/21









- 20



## Site photos 7/12/22