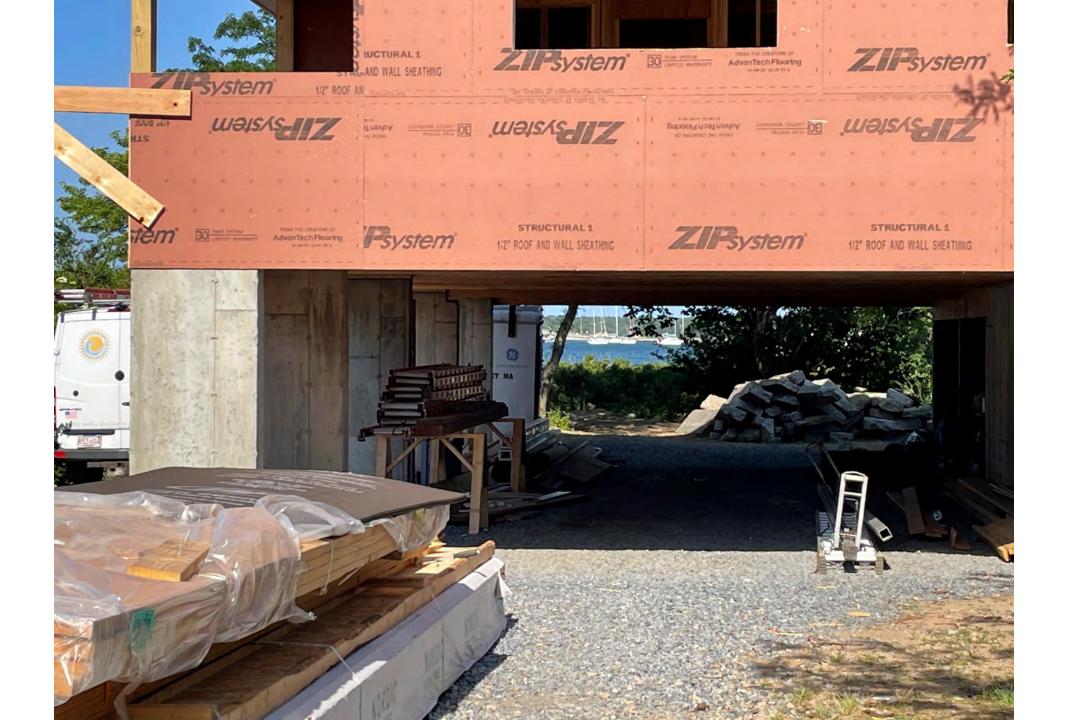

--|----------|---|----------------------|------------------------------------------------------|----------|
| SERLE: 18 - 1+0+                | 12-17-2020 | 01:05:202) | 01-19-2021 | 04.10.21 |   | 56 A LE : 18" + 1"0" | 12-17-2020<br>01-05-2021<br>01-19-2021<br>04-10-2021 | SCALE: Y |

#### **Building A as amended**



### **Building B**



### Building C (modified to exclude 2<sup>nd</sup> floor)



### **Building C**





# **Building D1** -wood shingles lap siding - lap sidingityp 1.1.1 111 mil III I alterday

WEST ELEVATION UNITERT SOUTH ELEVATION UNITERT SCALE: 1/8"= 1:0" 02:07:21 SCALE: 1/8"=1:0" 02:07:21



### **Building D1**







### **Building D2**



### **Building D2**







### **Building E**



## Building permit plans 9/15/21









- 20



## Site photos 7/12/22