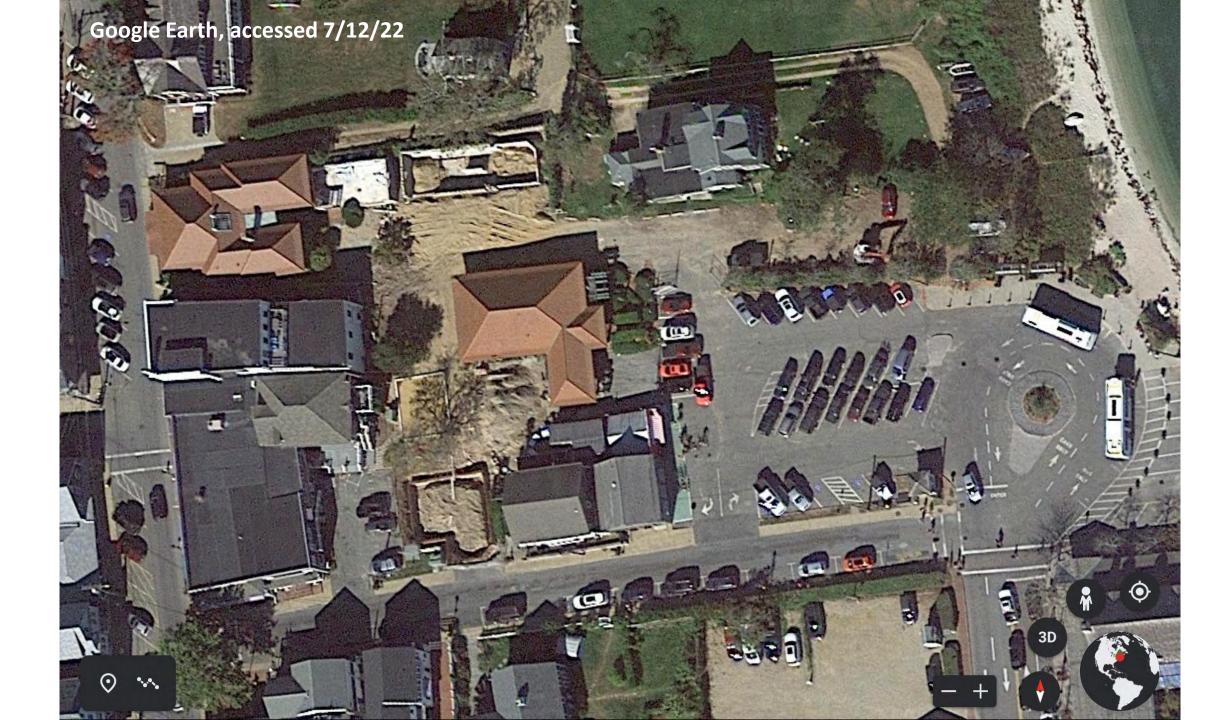

### Approved Site Plan (DRI 674-M)







## Approved elevations

### **Building A as amended**



| SOUTH ELEVATION - UNIT CILS C.5 |            |            |            |          | ñ | SOUTH ELEVATION      | UNIT R. 3+0.3                                        | SOUTH    |
|---------------------------------|------------|------------|------------|----------|---|----------------------|------------------------------------------------------|----------|
| SERLE: 18 - 1+0+                | 12-17-2020 | 01:05:202) | 01-19-2021 | 04.10.21 |   | 56 A LE : 18" + 1"0" | 12-17-2020<br>01-05-2021<br>01-19-2021<br>04-10-2021 | SCALE: Y |

#### **Building A as amended**



### **Building B**



### Building C (modified to exclude 2<sup>nd</sup> floor)



### **Building C**





# **Building D1** -wood shingles lap siding - lap sidingityp