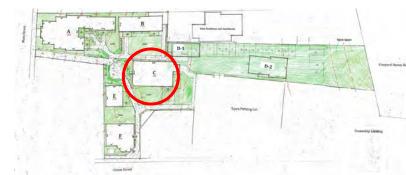

### Approved Site Plan (DRI 674-M)







## Approved elevations

### **Building A as amended**



| SOUTH ELEVATION - UNIT CILS C.5 |            |            |            |          | ñ | SOUTH ELEVATION      | UNIT R. 3+0.3                                        | SOUTH    |
|---------------------------------|------------|------------|------------|----------|---|----------------------|------------------------------------------------------|----------|
| SERLE: 18 - 1+0+                | 12-17-2020 | 01:05:202) | 01-19-2021 | 04.10.21 |   | 56 A LE : 18" + 1"0" | 12-17-2020<br>01-05-2021<br>01-19-2021<br>04-10-2021 | SCALE: Y |

#### **Building A as amended**



### **Building B**



### Building C (modified to exclude 2<sup>nd</sup> floor)



### **Building C**





# **Building D1** -wood shingles lap siding - lap sidingityp 1.1.1 111 mil III I alterday

WEST ELEVATION UNITERT SOUTH ELEVATION UNITERT SCALE: 1/8"= 1:0" 02:07:21 SCALE: 1/8"=1:0" 02:07:21



### **Building D1**







### **Building D2**



### **Building D2**







### **Building E**



## Building permit plans 9/15/21









- 20



## Site photos 7/12/22