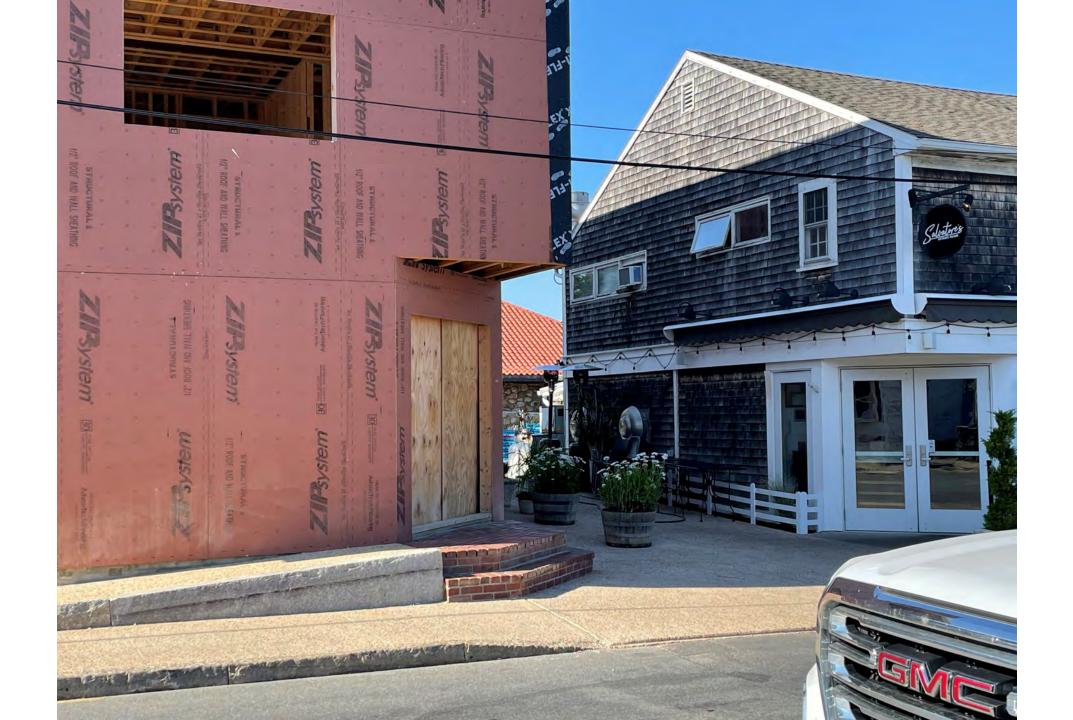

-|---|----------------------|------------------------------------------------------|----------|
| SERLE: 18 - 1+0+                | 12-17-2020 | 01:05:202) | 01-19-2021 | 04.10.21 |   | 56 A LE : 18" + 1"0" | 12-17-2020<br>01-05-2021<br>01-19-2021<br>04-10-2021 | SCALE: Y |

#### **Building A as amended**



### **Building B**



### Building C (modified to exclude 2<sup>nd</sup> floor)



### **Building C**





# **Building D1** -wood shingles lap siding - lap sidingityp 1.1.1 111 mil III I alterday

WEST ELEVATION UNITERT SOUTH ELEVATION UNITERT SCALE: 1/8"= 1:0" 02:07:21 SCALE: 1/8"=1:0" 02:07:21



### **Building D1**







### **Building D2**



### **Building D2**







### **Building E**



## Building permit plans 9/15/21









- 20



## Site photos 7/12/22