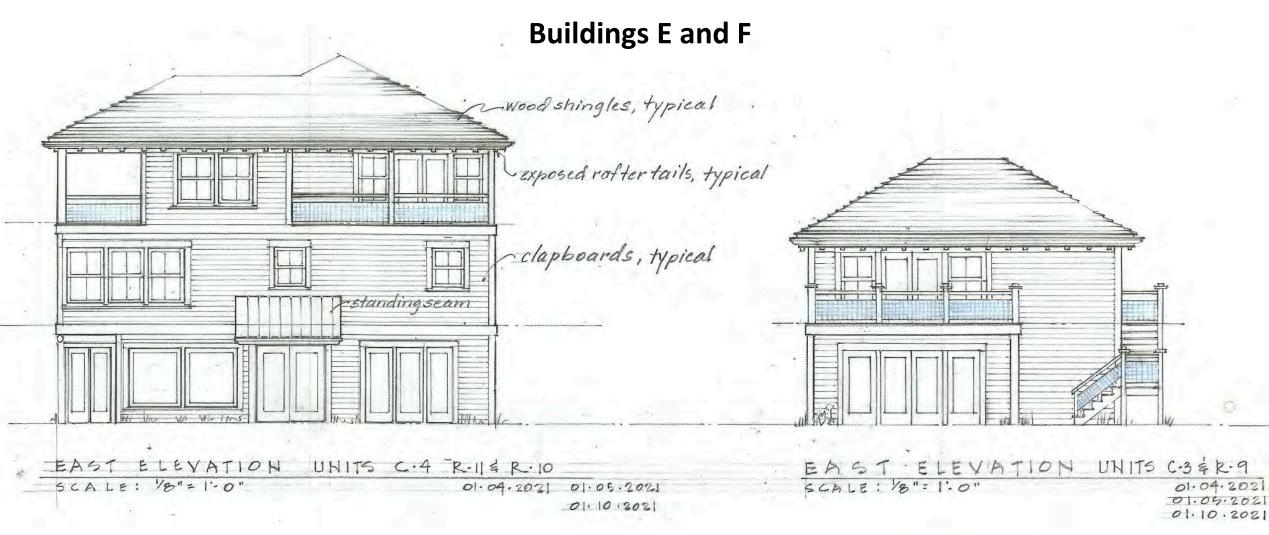

| SOUTH    |
|---------------------------------|------------|------------|------------|----------|---|----------------------|------------------------------------------------------|----------|
| SERLE: 18 - 1+0+                | 12-17-2020 | 01:05:202) | 01-19-2021 | 04.10.21 |   | 56 A LE : 18" + 1"0" | 12-17-2020<br>01-05-2021<br>01-19-2021<br>04-10-2021 | SCALE: Y |

#### **Building A as amended**



### **Building B**



### Building C (modified to exclude 2<sup>nd</sup> floor)



### **Building C**





# **Building D1** -wood shingles lap siding - lap sidingityp 1.1.1 111 mil III I alterday

WEST ELEVATION UNITERT SOUTH ELEVATION UNITERT SCALE: 1/8"= 1:0" 02:07:21 SCALE: 1/8"=1:0" 02:07:21



### **Building D1**







### **Building D2**



### **Building D2**







### **Building E**



## Building permit plans 9/15/21









- 20



## Site photos 7/12/22