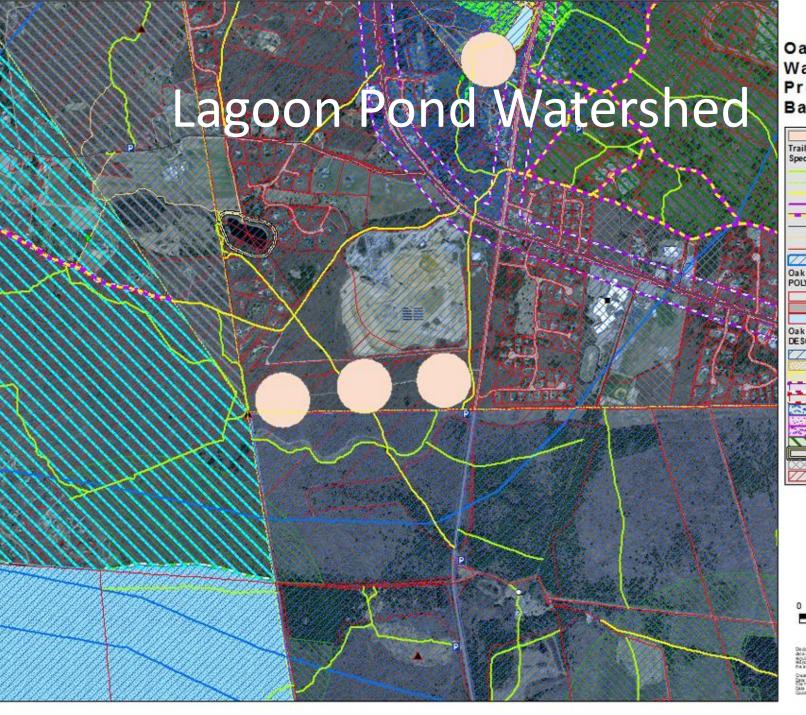

Dedain at The map is for denning purposes only. The data are not assigned for denning lead-minister or explosely interpretation. The complete direct is not explosely interpretation. The complete direct is not explored by the complete direct interpretation.

Contractor Rout Fore;
Date Develope X. So these
the North Contract State
that Solution
Contract State(large Mass Marriard, NICS), means









Dadeline: The map is for denning purposes only. The series are not assigned for Sunday, Seatment on the application frequency. The complete of this is not explored to those free data are fuely for the angle of the

Character Paul Fd.s. -Date Develor X. S. -The Night of Histor Scientists San Sanctas Coolinas System Scientists, Notes Marriant, NICSS, makes









Dadeline: The neglish for denting outposes only. The dark see not seemble for denting like immediately applicables to the complex of the larger exposure of the complex of the larger exposure of the complex of the com

Character Paul Policy PMN BY 108 1075 907 ann

File Night 200 Traffer Study Speak Casa Sacusas Cocolinga System: Sisseplana, Nace Marriand; NICSO, marans







Declaime: The map is for denning purposes only. The data are not assigned for decided, itself-most of equations in representation from a time algorithm to the one data are used or integrated by

Charactor Roul Role: Date: Discorder 20, 2015 The Night Cold Hilling Solve Sasa Date Sauchas Coordinate System Sisterplana, Noca Members, NJCAS, mesers







Challaddy Roy Police State, Decade 20, 8015 The Normalite S