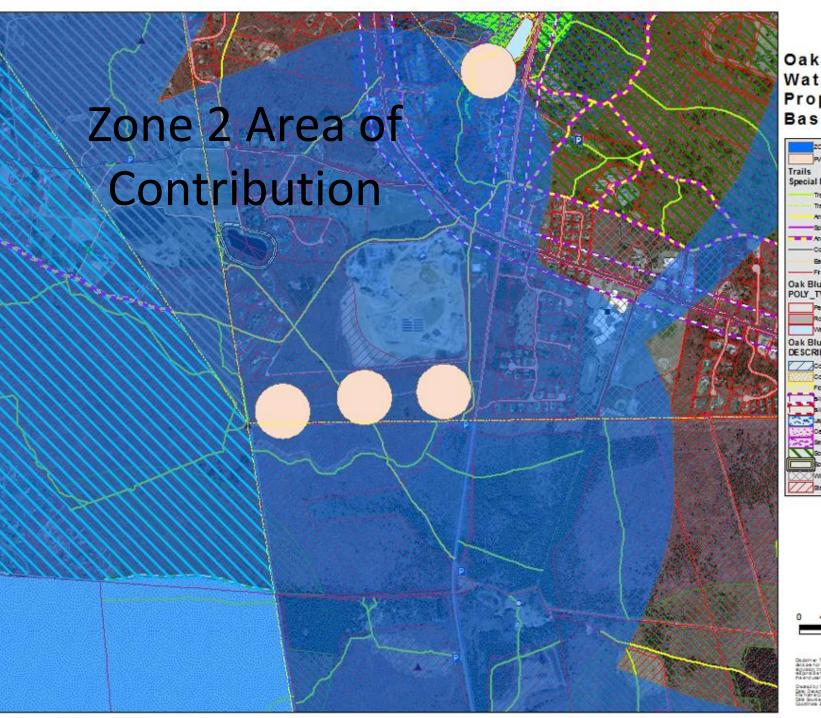

on
Contract State(large Mass Marriard, NICS), means









Dadeline: The map is for denning purposes only. The series are not assigned for Sunday, Seatment on the application frequency. The complete of this is not explored to those free data are fuely for the angle of the

Character Paul Fd.s. -Date Develor X. S. -The Night of Histor Scientists San Sanctas Coolinas System Scientists, Notes Marriant, NICSS, makes









Dadeline: The neglish for denting outposes only. The dark see not seemble for denting like immediately applicables to the complex of the larger exposure of the complex of the larger exposure of the complex of the com

Character Paul Policy PMN BY 108 1075 907 ann

File Night 200 Traffer Study Speak Casa Sacusas Cocolinga System: Sisseplana, Nace Marriand; NICSO, marans







Declaime: The map is for denning purposes only. The data are not assigned for decided, itself-most of equations in representation from a time algorithm to the one data are used or integrated by

Charactor Roul Role: Date: Discorder 20, 2015 The Night Cold Hilling Solve Sasa Date Sauchas Coordinate System Sisterplana, Noca Members, NJCAS, mesers







Challaddy Roy Police State, Decade 20, 8015 The Normalite State State Challaddes System State(Lond National National National Coordinate System State(Long National N

## O.B. Water District Solar Farm Grading & Drainage Plan (Rev 1/25)



## O.B. Water District Solar Farm Site Plan (Revised 1/25/16)



## 20.5 acres to be cleared



# Zone 1 Areas of Contribution Wellhead Protection Areas



#### Notes

- 1.) Lot Area: 45.5± Acres
- 2.)