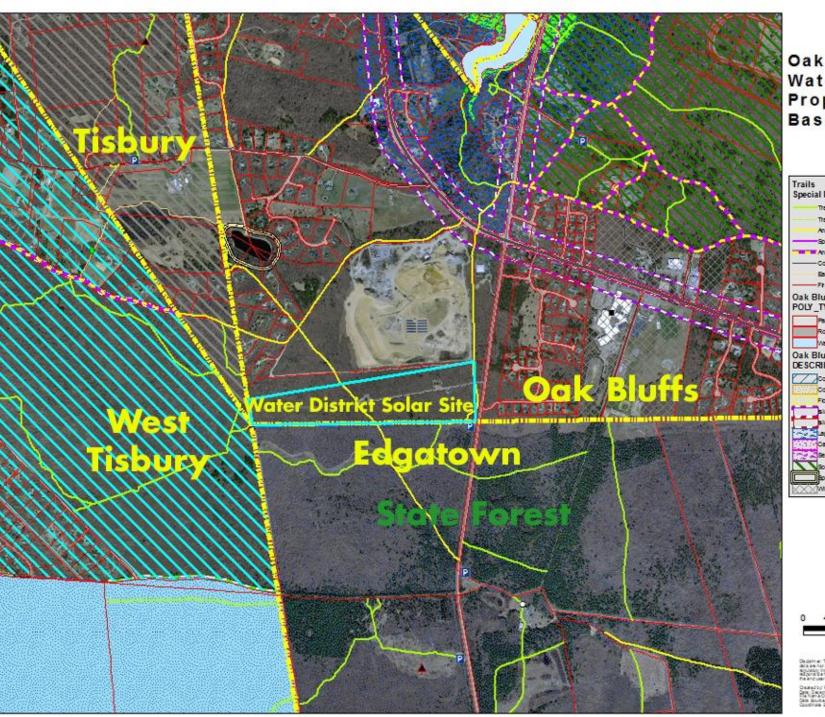

oca Members, NJCAS, mesers







Challaddy Roy Police State, Decade 20, 8015 The Normalite State State Challaddes System State(Lond National National National Coordinate System State(Long National N

## O.B. Water District Solar Farm Grading & Drainage Plan (Rev 1/25)



## O.B. Water District Solar Farm Site Plan (Revised 1/25/16)



## 20.5 acres to be cleared



# Zone 1 Areas of Contribution Wellhead Protection Areas



#### Notes

- 1.) Lot Area: 45.5± Acres
- 2.) System Size (DC):
  520 Arrays x 18 Modules/Array = 9,360 Modules
  9,360 Modules x 330 Watts/Module= 3,088,800 Watts DC = 3.09 MW DC
- 3.) Solar Array Area: 9,360 Modules x 19.41 Sq. Ft/Module =4.17± Acres
- 4.) Project Area: 20.54± acres
- 5.) This parcel lies entirely within N.H.E.S.P. jurisdiction.

## Trench Detail









Dedating: The map is for denning purposes only. The sense are assigned for denning the invasion or applicably inspiration. The conglet of mission or applicably inspiration. The conglet of mission by all points in the conglet of the congress of the congre

Contractor Rout Fore;
Date Develope X. So these
the North Contract State
that Solution
Contract State(large Mass Marriard, NICS), means