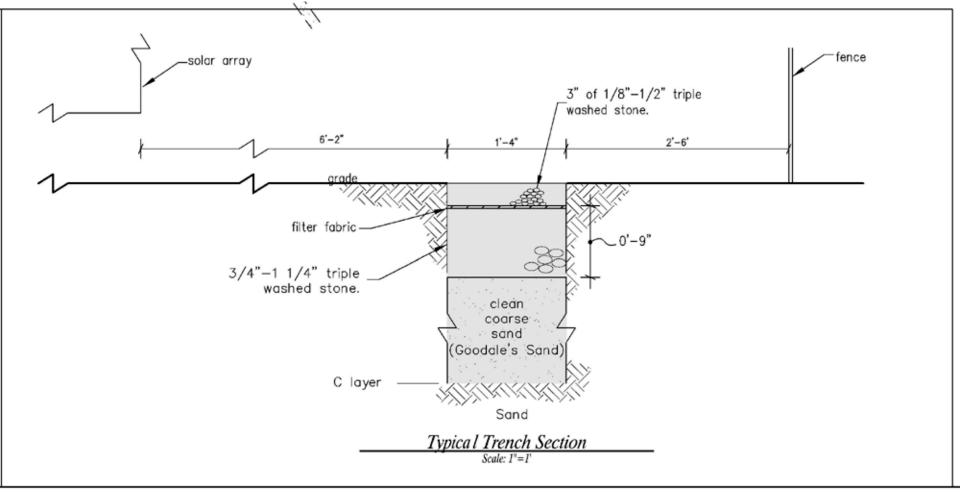

## Trench Detail

Dedating: The map is for denning purposes only. The sense are assigned for denning the invasion or applicably inspiration. The conglet of mission or applicably inspiration. The conglet of mission by all points in the conglet of the congress of the congre