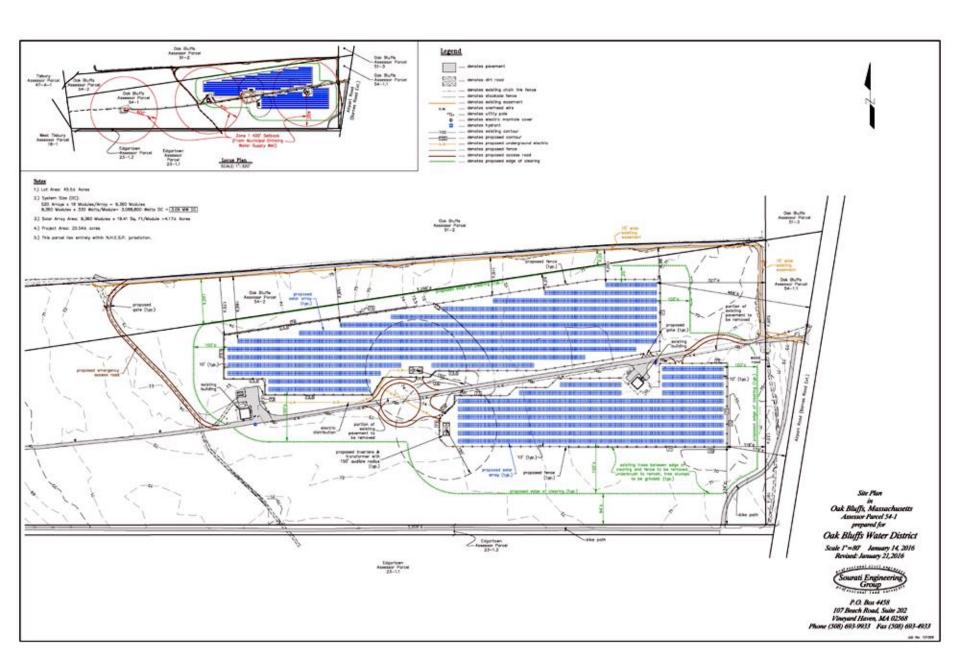

## O.B. Water District Solar Farm Site Plan (Revised 1/25/16)

#### Notes

- 1.) Lot Area: 45.5± Acres
- 2.) System Size (DC):
  520 Arrays x 18 Modules/Array = 9,360 Modules
  9,360 Modules x 330 Watts/Module= 3,088,800 Watts DC = 3.09 MW DC
- 3.) Solar Array Area: 9,360 Modules x 19.41 Sq. Ft/Module =4.17± Acres
- 4.) Project Area: 20.54± acres
- 5.) This parcel lies entirely within N.H.E.S.P. jurisdiction.