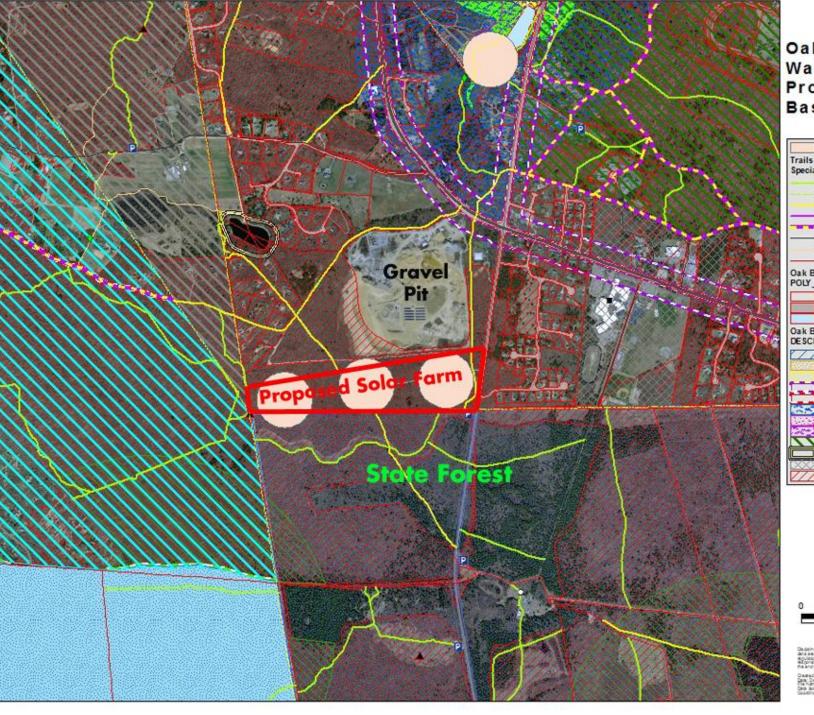

## 20.5 acres to be cleared

#### Notes

- 1.) Lot Area: 45.5± Acres
- 2.) System Size (DC):
  520 Arrays x 18 Modules/Array = 9,360 Modules
  9,360 Modules x 330 Watts/Module= 3,088,800 Watts DC = 3.09 MW DC
- 3.) Solar Array Area: 9,360 Modules x 19.41 Sq. Ft/Module =4.17± Acres
- 4.) Project Area: 20.54± acres
- 5.) This parcel lies entirely within N.H.E.S.P. jurisdiction.