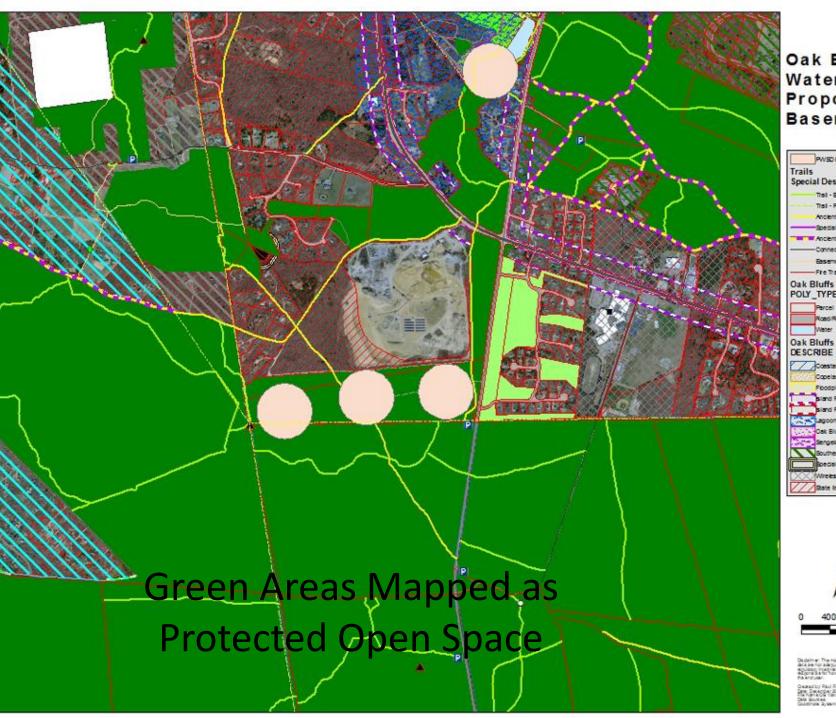

anctas Coolinas System Scientists, Notes Marriant, NICSS, makes









Dadeline: The neglish for denting outposes only. The dark see not seemble for denting like immediately applicables to the complex of the larger exposure of the complex of the larger exposure of the complex of the com

Character Paul Policy PMN BY 108 1075 907 ann

File Night 200 Traffer Study Speak Casa Sacusas Cocolinga System: Sisseplana, Nace Marriand; NICSO, marans







Declaime: The map is for denning purposes only. The data are not assigned for decided, itself-most of equations in representation from a time algorithm to the one data are used or integrated by

Charactor Roul Role: Date: Discorder 20, 2015 The Night Cold Hilling Solve Sasa Date Sauchas Coordinate System Sisterplana, Noca Members, NJCAS, mesers







Challaddy Roy Police State, Decade 20, 8015 The Normalite State State Challaddes System State(Lond National National National Coordinate System State(Long National N

## O.B. Water District Solar Farm Grading & Drainage Plan (Rev 1/25)



## O.B. Water District Solar Farm Site Plan (Revised 1/25/16)



## 20.5 acres to be cleared



# Zone 1 Areas of Contribution Wellhead Protection Areas



#### Notes

- 1.) Lot Area: 45.5± Acres
- 2.) System Size (DC):
  520 Arrays x 18 Modules/Array = 9,360 Modules
  9,360 Modules x 330 Watts/Module= 3,088,800 Watts DC = 3.09 MW DC
- 3.) Solar Array Area: 9,360 Modules x 19.41 Sq. Ft/Module =4.17± Acres
- 4.) Project Area: 20.54± acres
- 5.) This parcel lies entirely within N.H.E.S.P. jurisdiction.

## Trench Detail









Dedating: The map is f