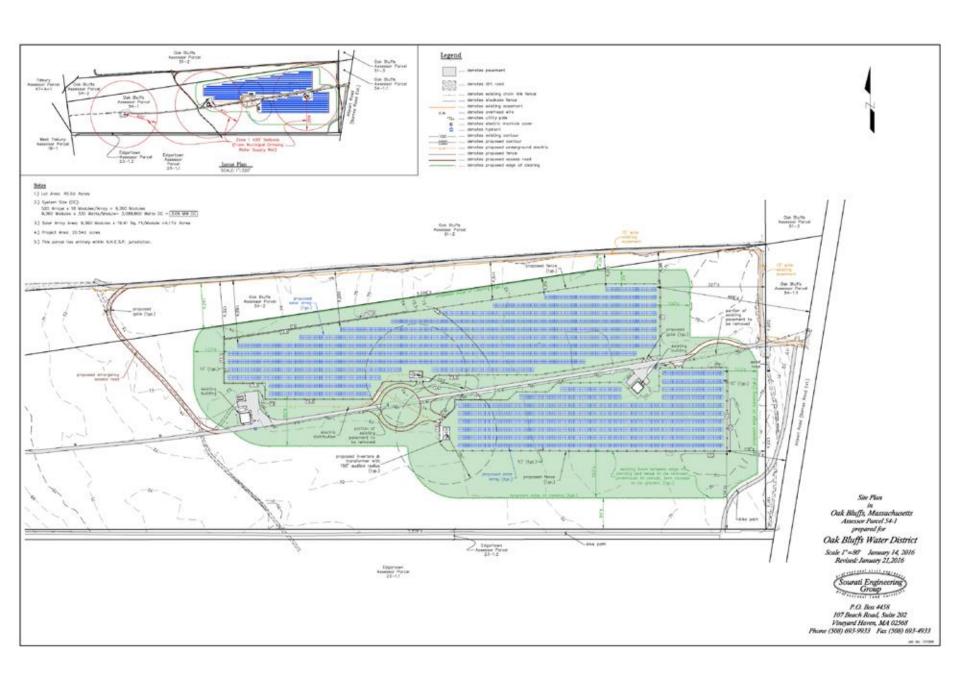

ile Night 200 Traffer Study Speak Casa Sacusas Cocolinga System: Sisseplana, Nace Marriand; NICSO, marans







Declaime: The map is for denning purposes only. The data are not assigned for decided, itself-most of equations in representation from a time algorithm to the one data are used or integrated by

Charactor Roul Role: Date: Discorder 20, 2015 The Night Cold Hilling Solve Sasa Date Sauchas Coordinate System Sisterplana, Noca Members, NJCAS, mesers







Challaddy Roy Police State, Decade 20, 8015 The Normalite State State Challaddes System State(Lond National National National Coordinate System State(Long National N

## O.B. Water District Solar Farm Grading & Drainage Plan (Rev 1/25)



## O.B. Water District Solar Farm Site Plan (Revised 1/25/16)



## 20.5 acres to be cleared



# Zone 1 Areas of Contribution Wellhead Protection Areas



#### Notes

- 1.) Lot Area: 45.5± Acres
- 2.) System Size (DC):
  520 Arrays x 18 Modules/Array = 9,360 Modules
  9,360 Modules x 330 Watts/Module= 3,088,800 Watts DC = 3.09 MW DC
- 3.) Solar Array Area: 9,360 Modules x 19.41 Sq. Ft/Module =4.17± Acres
- 4.) Project Area: 20.54± acres
- 5.) This parcel lies entirely within N.H.E.S.P. jurisdiction.

## Trench Detail









Dedating: The map is for denning purposes only. The sense are assigned for denning the invasion or applicably inspiration. The conglet of mission or applicably inspiration. The conglet of mission by all points in the conglet of the congress of the congre

Contractor Rout Fore;
Date Develope X. So these
the North Contract State
that Solution
Contract State(lar