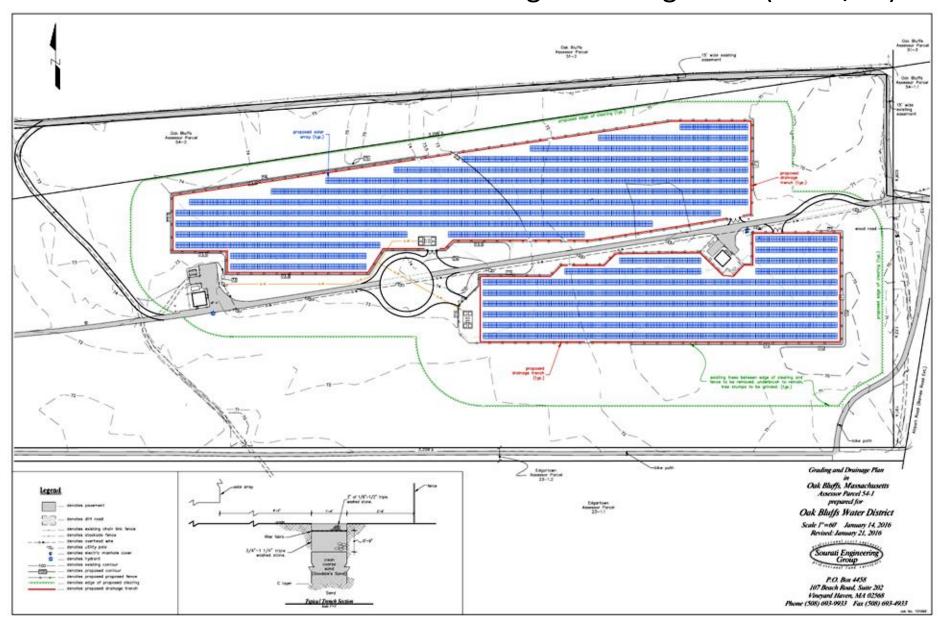

## O.B. Water District Solar Farm Grading & Drainage Plan (Rev 1/25)

## 20.5 acres to be cleared

#### Notes

- 1.) Lot Area: 45.5± Acres
- 2.) System Size (DC):
  520 Arrays x 18 Modules/Array = 9,360 Modules
  9,360 Modules x 330 Watts/Module= 3,088,800 Watts DC = 3.09 MW DC
- 3.) Solar Array Area: 9,360 Modules x 19.41 Sq. Ft/Module =4.17± Acres
- 4.) Project Area: 20.54± acres
- 5.) This parcel lies entirely within N.H.E.S.P. jurisdiction.

## Trench Detail

Dedating: The map is for denning purposes only. The sense are assigned for denning the invasion or applicably inspiration. The conglet of mission or applicably inspiration. The conglet of mission by all points in the conglet of the congress of the congre