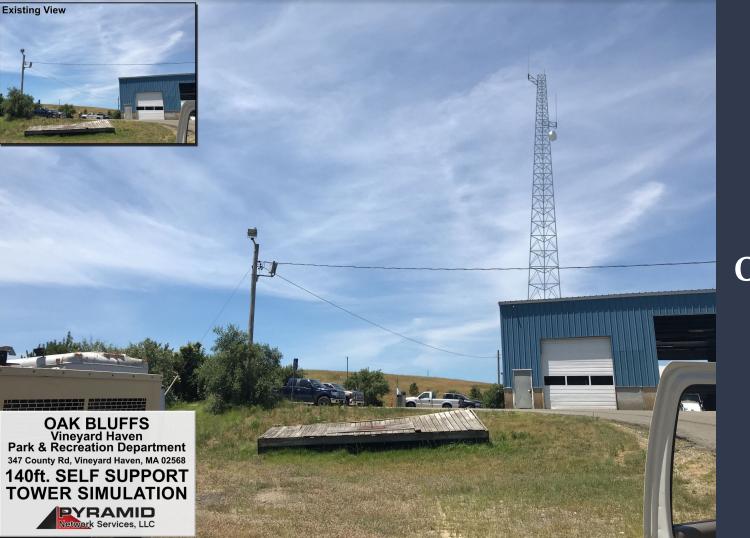

stem.

By George Brennan - November 15, 2017

### Storms expose flaws in emergency communication

Signal towers and generators failed in two separate storms requiring sheriff's deputies to improvise.

By Barry Stringfellow - March 27, 2018



### **MVPSCS**

#### PUBLIC SAFETY GRADE COMMUNICATIONS **INFRASTRUCTURE**

The New Hork Times https://nyti.ms/1yqiMOq

U.S.

#### Storm That Glanced at Region Hit Hard in New England

By KATHARINE Q. SEELYE and JESS BIDGOOD JAN. 27, 2015

and the only thing we have is our public safety radio," he said in an interview over that radio. -Chief William Pittman Nantucket PD



### **Proposed Communications System**



## **Proposed Communications System**

Coverage Estimate





### Oak Bluffs Tower



**Highway Site** 





### Tower Specifications







View from County Road Bike Path









View from Big Bridge Beach Road



# Questions?

Thank you for your support