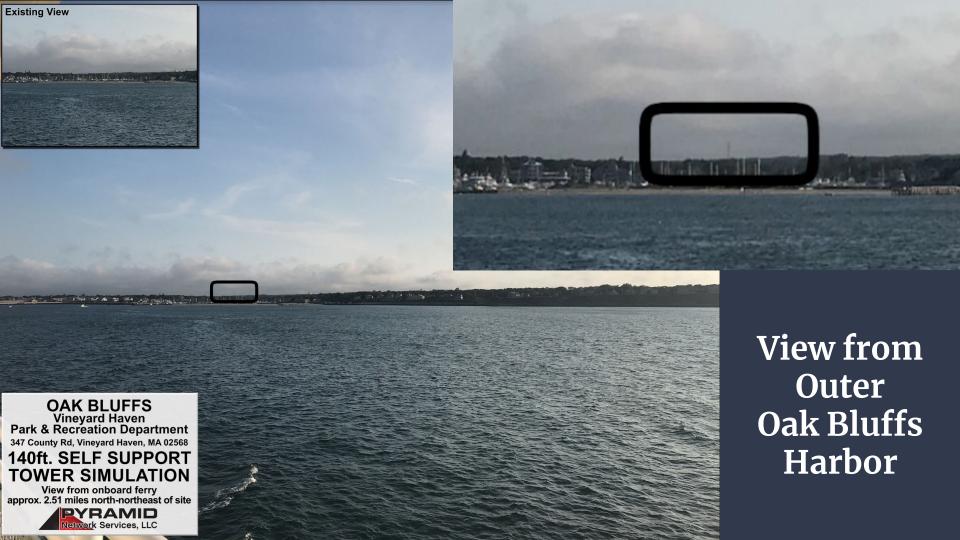

### Tower Specifications

View from County Road Bike Path

View from Big Bridge Beach Road