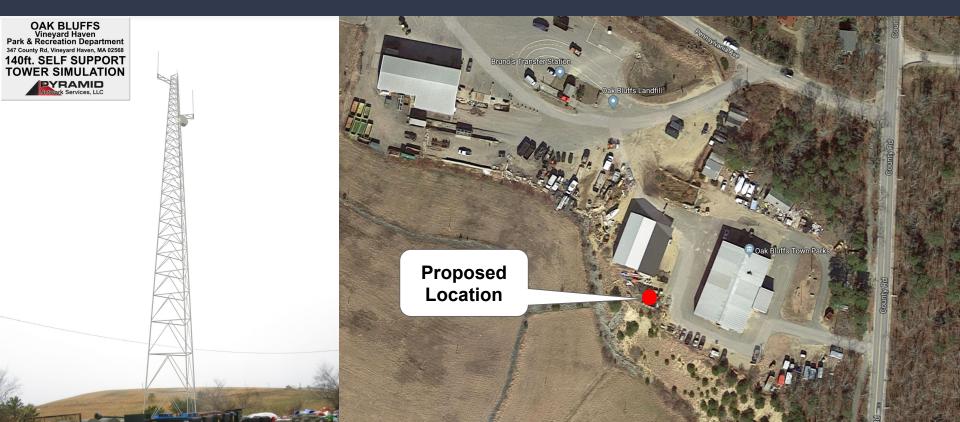

als sound the alarm on outdated system.

By George Brennan - November 15, 2017

### Storms expose flaws in emergency communication

Signal towers and generators failed in two separate storms requiring sheriff's deputies to improvise.

By Barry Stringfellow - March 27, 2018



### **MVPSCS**

#### PUBLIC SAFETY GRADE COMMUNICATIONS **INFRASTRUCTURE**

The New Hork Times https://nyti.ms/1yqiMOq

U.S.

#### Storm That Glanced at Region Hit Hard in New England

By KATHARINE Q. SEELYE and JESS BIDGOOD JAN. 27, 2015

and the only thing we have is our public safety radio," he said in an interview over that radio. -Chief William Pittman Nantucket PD



### **Proposed Communications System**



## **Proposed Communications System**

Coverage Estimate





### Oak Bluffs Tower



**Highway Site** 





### Tower Specifications







View from County Road Bike Path









View from Big Bridge Beach Road



# Questions?

Thank you for your support