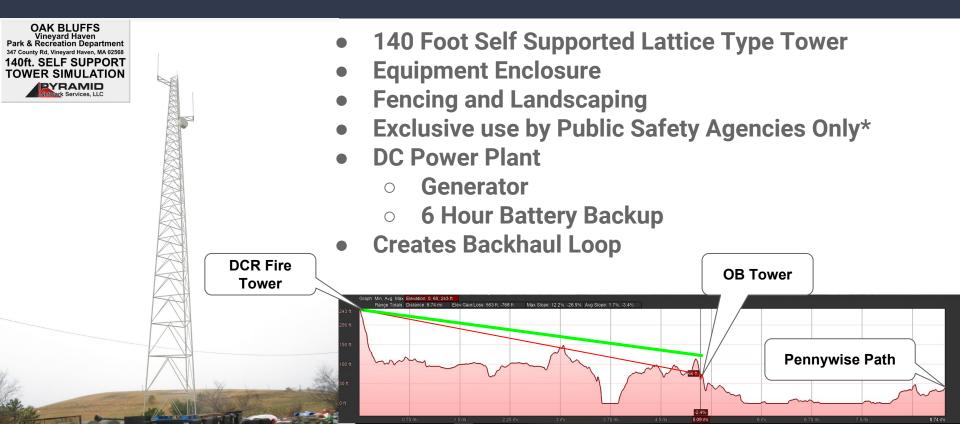

### Tower Specifications

View from County Road Bike Path

View from Big Bridge Beach Road