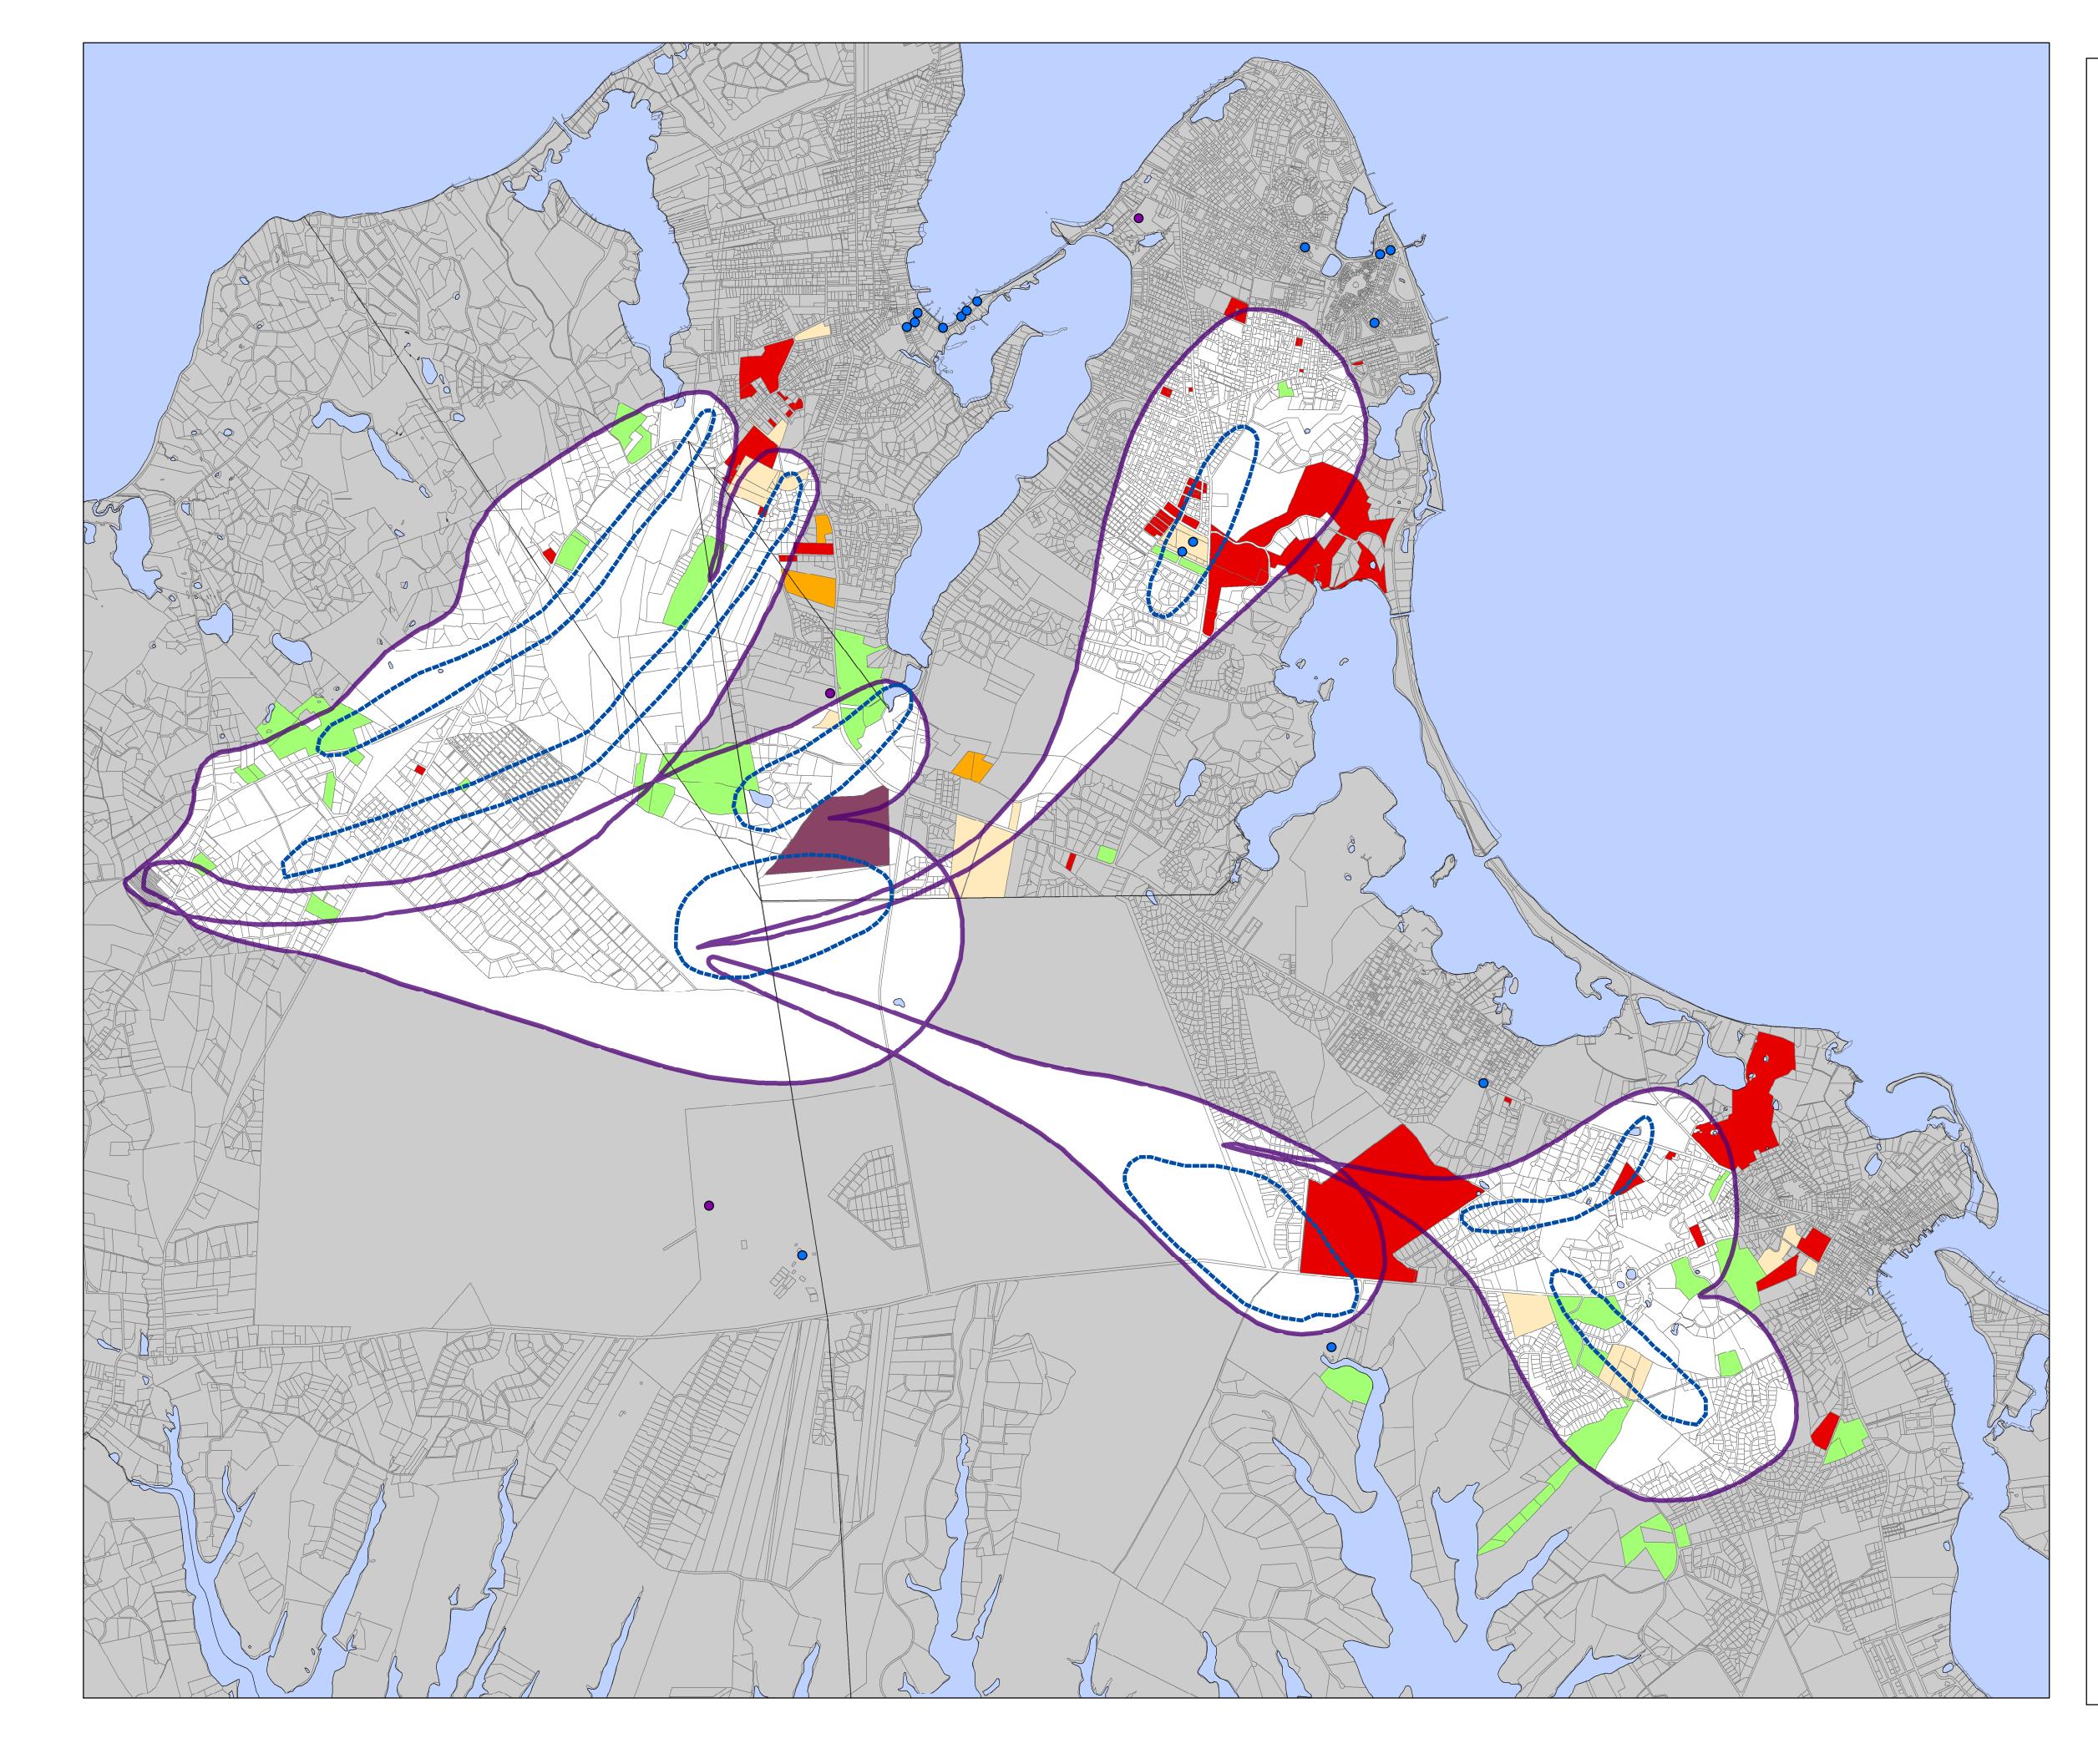

Coordinate Reference: Massachusetts State Plane Meters (NAD 83)

0 2,000 4,000 6,000 8,000 Feet Massachusetts Executive Office of Environmental Affairs - 1999

NOTE: The information depicted on this map is for planning purposes only. It is not adequate for legal boundary definition, regulatory interpretation, or parcel-level analysis.