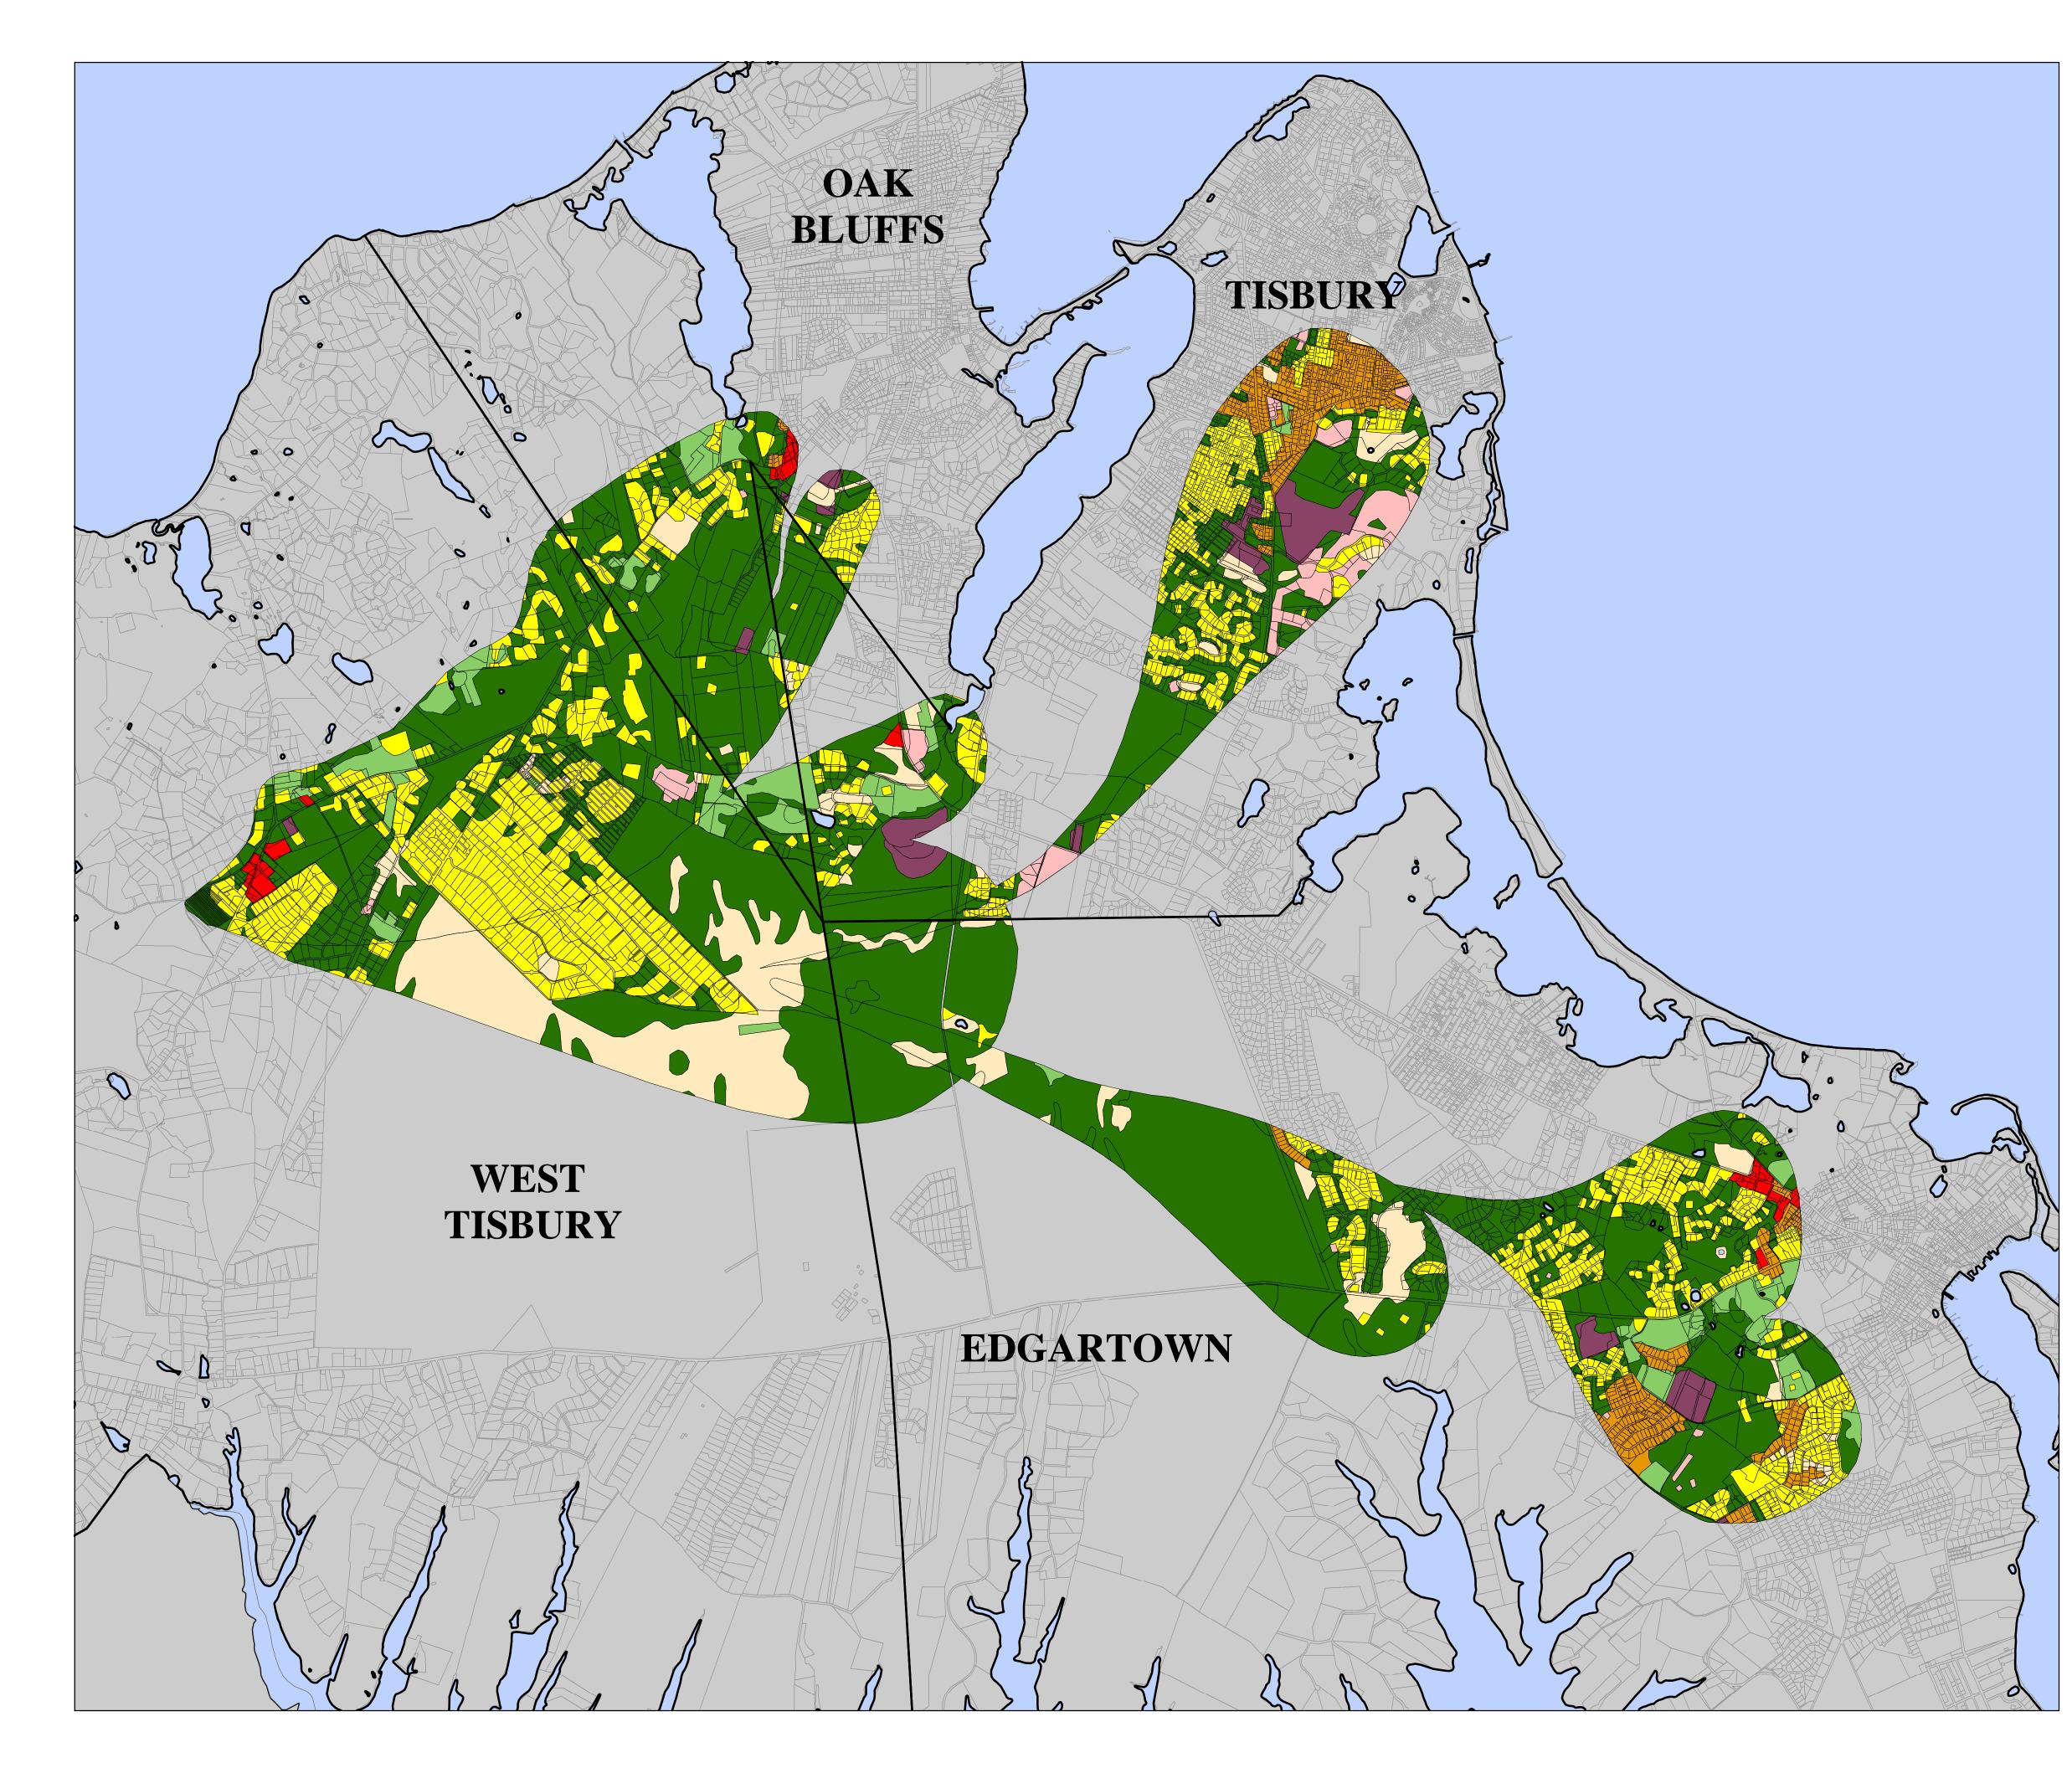

| <b>ZO</b> ]                                            | NE I                                                        | []:]                                                      | Lan                                                                                           | d l  | Use     |
|--------------------------------------------------------|-------------------------------------------------------------|-----------------------------------------------------------|-----------------------------------------------------------------------------------------------|------|---------|
| $\mathbf{N}$                                           |                                                             | P                                                         | A -                                                                                           | - 7  | •       |
| Г                                                      |                                                             |                                                           |                                                                                               |      |         |
|                                                        | L                                                           | EGEI                                                      | ND                                                                                            |      |         |
|                                                        |                                                             | PUBLIC WELL                                               |                                                                                               |      |         |
|                                                        |                                                             | 400' WELL BUFI<br>ZONE I                                  | FER                                                                                           |      |         |
|                                                        |                                                             | BOUNDARIES                                                | S OF ZONF IIs                                                                                 |      |         |
|                                                        |                                                             | ASSESSORS PA                                              |                                                                                               |      |         |
|                                                        |                                                             |                                                           | ASSIFICATIONS                                                                                 |      |         |
|                                                        |                                                             | AGRICULTURAL<br>(cropland, pasture, c                     | orchard, nursery)                                                                             |      |         |
|                                                        |                                                             | NATURAL<br>(forest, wetland, salt                         | twater wetland)                                                                               |      |         |
|                                                        |                                                             | LOW-DENSITY R<br>(greater than 1/2 acr                    |                                                                                               |      |         |
|                                                        |                                                             | HIGH-DENSITY R<br>(multi-family, small                    | ESIDENTIAL<br>er than 1/2 acre lots).                                                         |      |         |
|                                                        |                                                             | COMMERCIAL<br>(general urban, shop                        | pping center)                                                                                 |      |         |
|                                                        |                                                             | INDUSTRIAL<br>(light and heavy ind<br>waste disposal)     | ustry, transportation,                                                                        |      |         |
|                                                        |                                                             | urban open space, p                                       | BAN<br>tion, participation recreat<br>arks, institutional and pul<br>ries, vacant undevelopab | olic |         |
|                                                        |                                                             | OPEN LAND<br>(abandoned agricult<br>areas of no vegetatio | · 1                                                                                           |      |         |
|                                                        |                                                             | WATER<br>(fresh water, coastal                            | ebayment)                                                                                     |      |         |
|                                                        | STATE FOREST WELL 105                                       | WELL NAME AND                                             | PWS_DEP ID NUMBE                                                                              | R    |         |
|                                                        |                                                             |                                                           |                                                                                               |      | N       |
| Date: May,<br>Data: Mass<br>Parcel Data<br>Scale: 1:24 | GIS, 2003.<br>a: VCS, 1999.                                 | ·                                                         |                                                                                               | W    | (NAD 83 |
| 0 2                                                    | ,000 4,000                                                  | 6,000                                                     | 8,000                                                                                         |      |         |
| MASS                                                   | GIS<br>Massachusetts<br>Geographic<br>Information<br>System | Massace Com                                               | Mected by Water                                                                               |      |         |