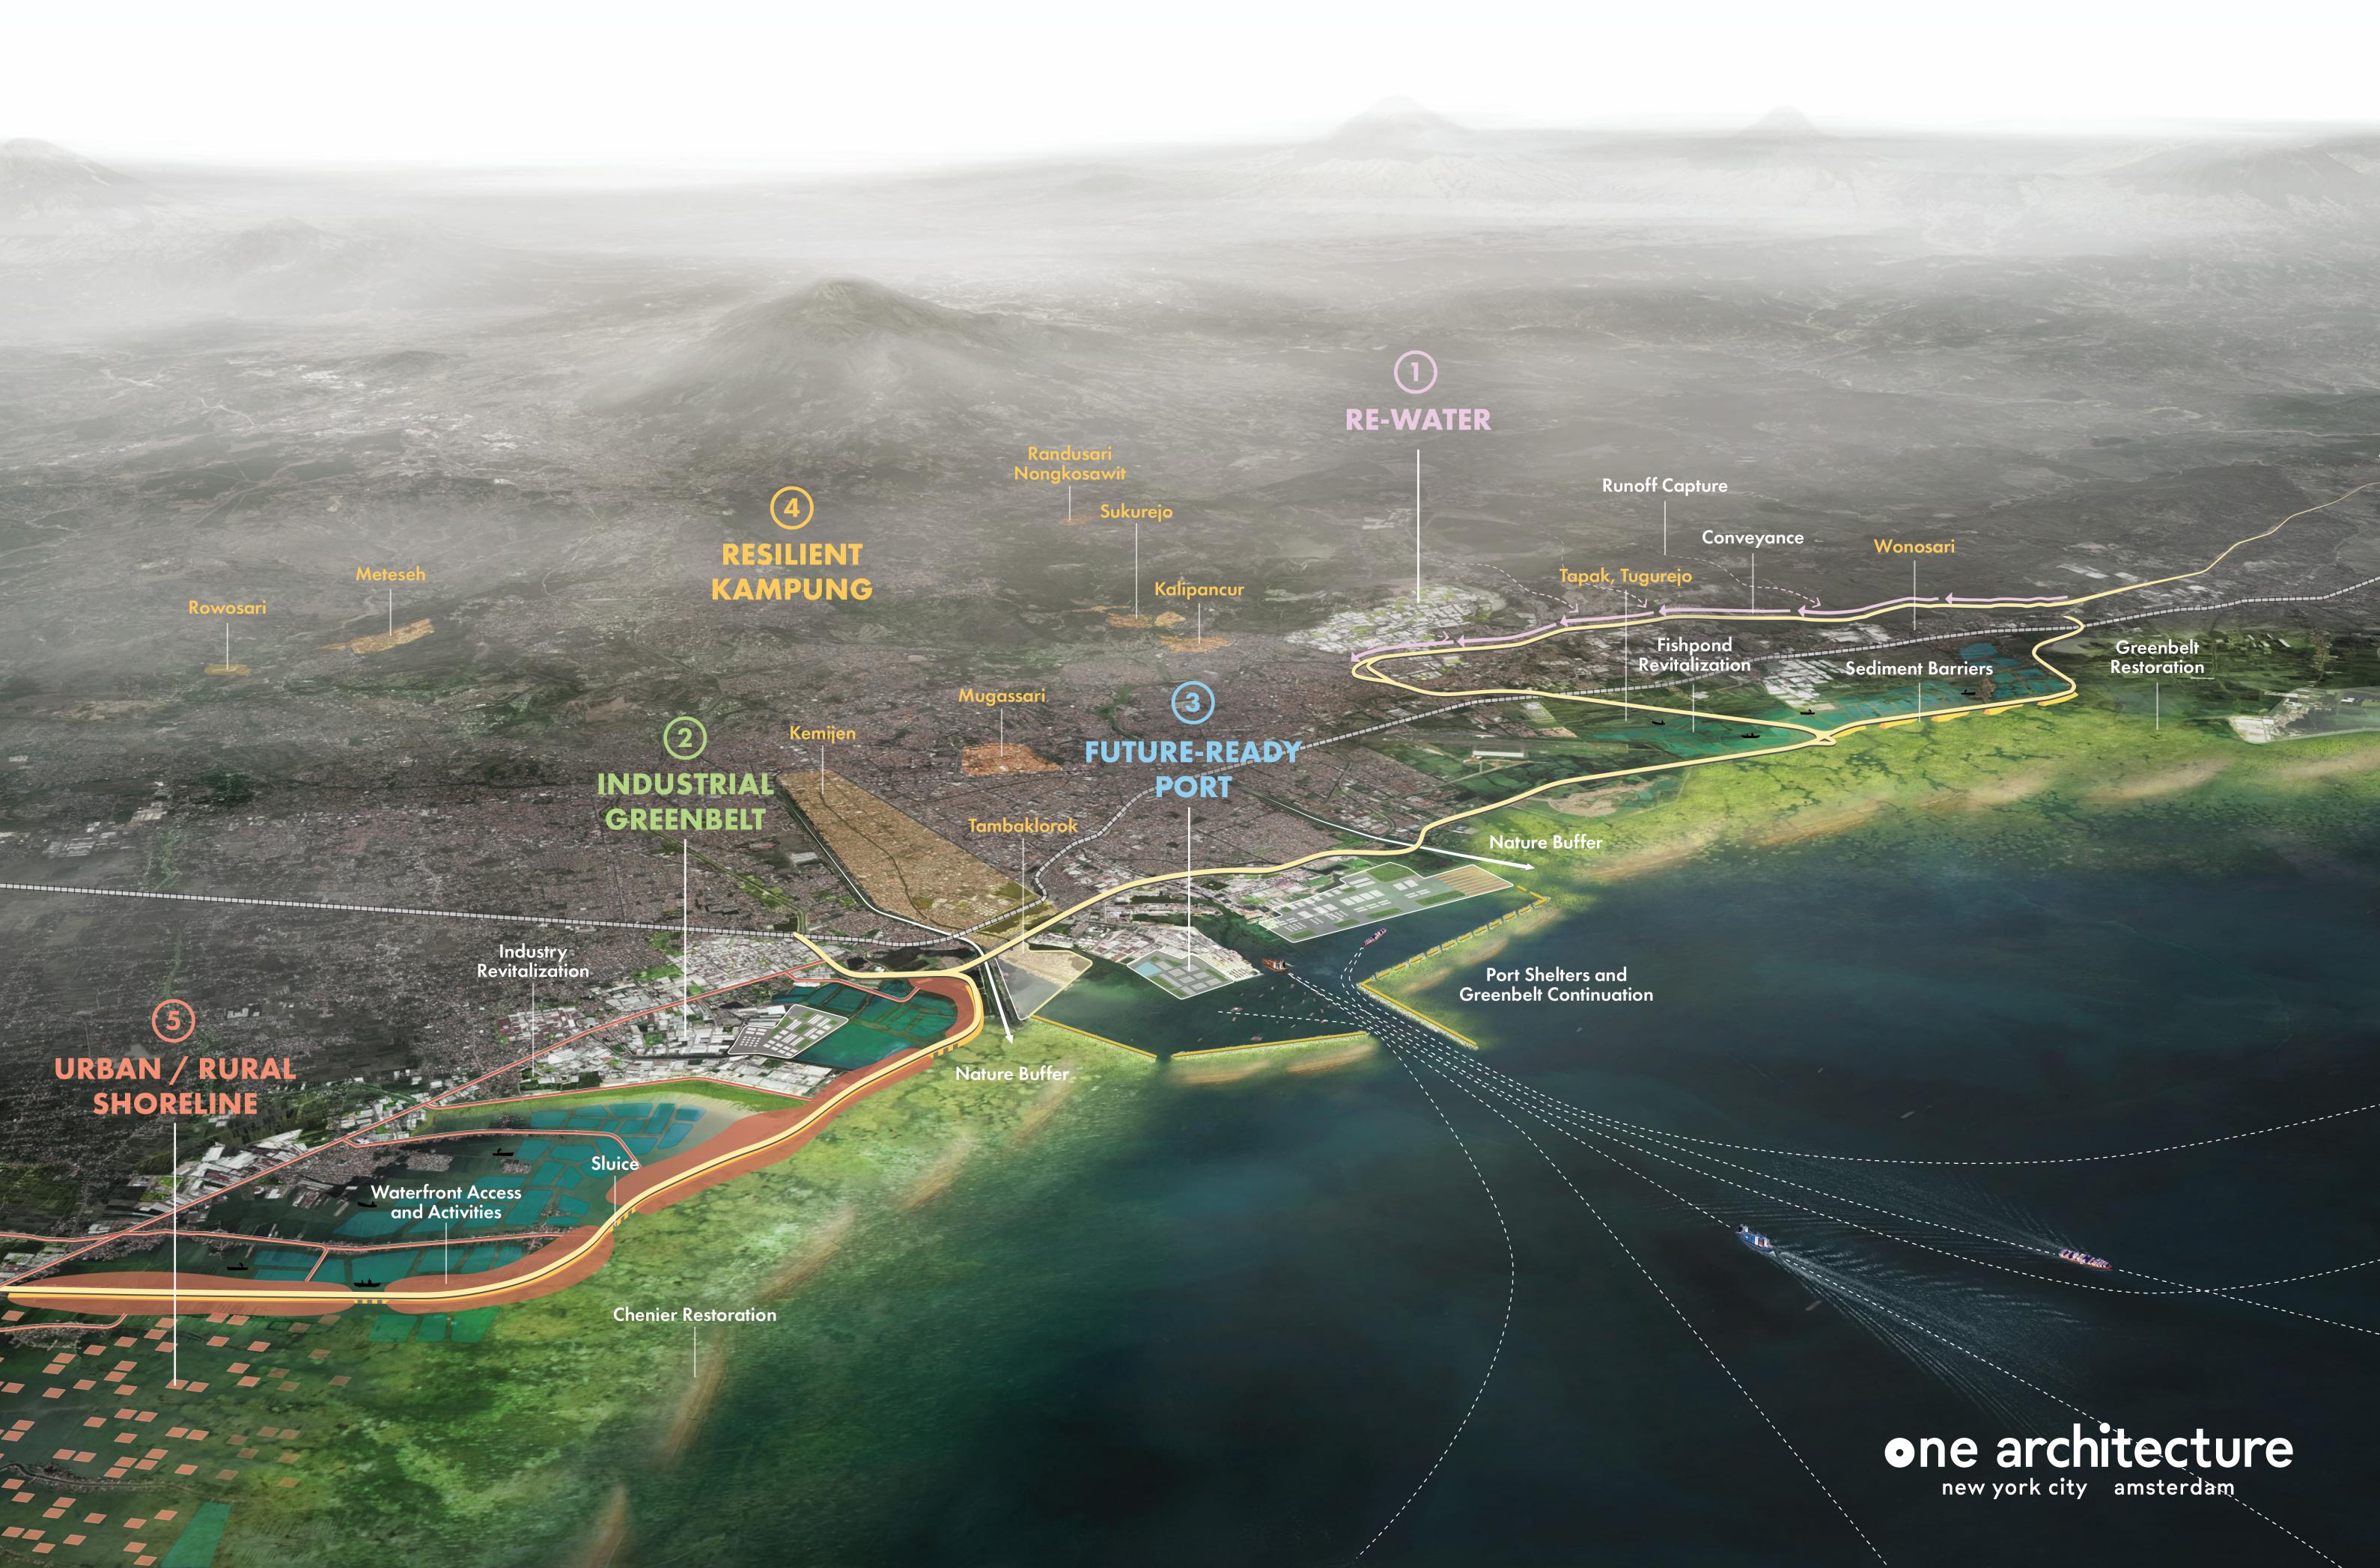

## Sponsored by the Oak Bluffs Conservation Commission Funded by the Edey Foundation

One Architecture & Urbanism (ONE) is a New York and Amsterdam-based design and planning firm specializing in large-scale resilience planning and infrastructure. Under the leadership of founding principal Matthijs Bouw, ONE has been instrumental in the development of complex, multi-actor planning processes across the globe. In their studios, designers work with engineers, policymakers, and communities to shape joint narratives.