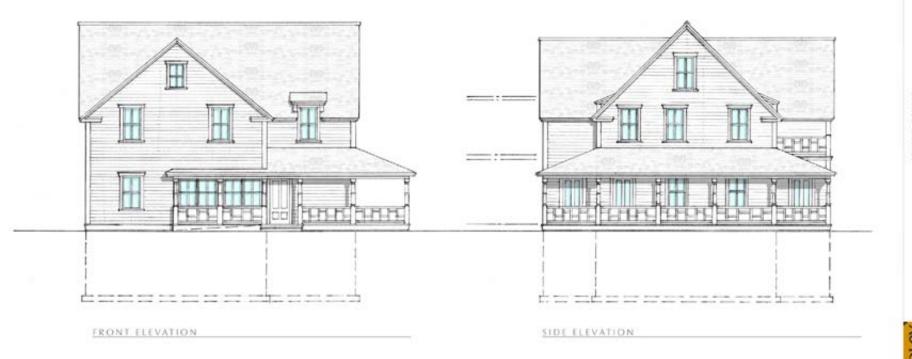

# DRI 615 – Muckerheide Proposed Front Elevation

DRI 612 Bradley One (of 3) Approved by MVC Superimposed on DRI 615 Muckerheide Proposed

DUKES COUNTY AVENUE GIDE ELEVATION

# DRI 615 – Muckerheide Proposed Front Elevation

DRI 612 Bradley One (of 3) Approved by MVC Superimposed on DRI 615 Muckerheide Proposed DUKES COUNTY AVENUE SIDE ELEVATION