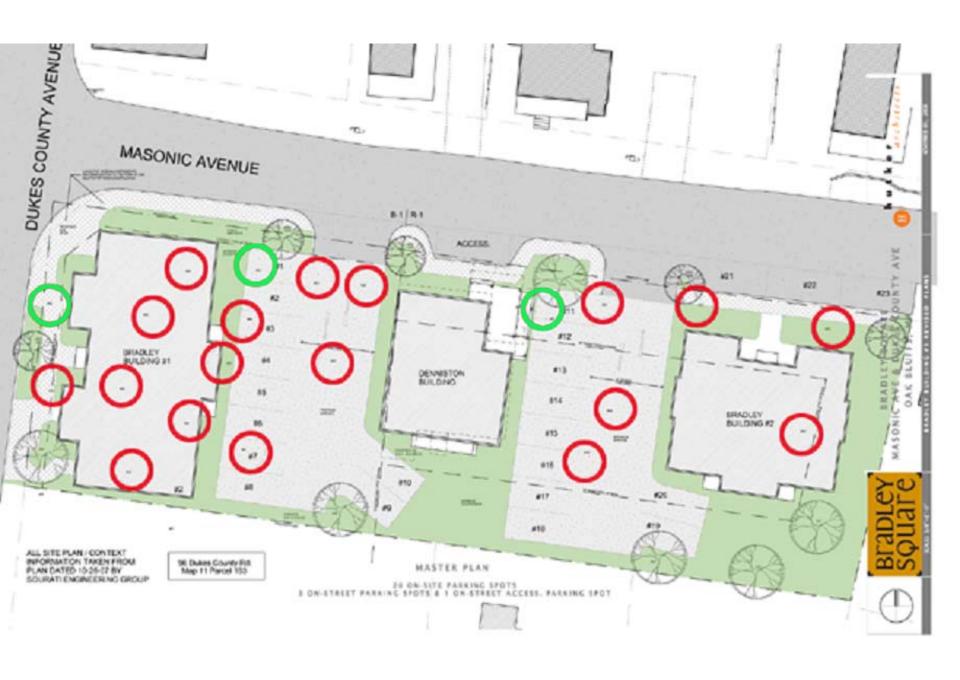

35'-0" 81 HT. REST. ----CUTLINE OF PREVIOUS BLOG.

#### STREET ELEVATION

28"-0" ABOVE FINISHED CRADE

OUTLINE OF PREVIOUS BLOG. H

#### STREET ELEVATION

28'-0" ABOVE FINISHED GRADE

35'-0" BI HT. REST. -OUTLINE OF PREVIOUS BLOG. STREET ELEVATION 28'-0" ABOVE FINISHED GRADE







STREET ELEVATION OF BRADLEY BUILDING #2

TAY-OF AROYS FIRMWINED GRADE









# Bradley Square



















# DRI 615 – Muckerheide Proposed Front Elevation



DRI 612 Bradley One (of 3) Approved by MVC Superimposed on DRI 615 Muckerheide Proposed

DUKES COUNTY AVENUE GIDE ELEVATION

# MVC Approved DRI 612 Bradley One (of 3) Superimposed on DRI 615 Muckerheide Proposed



DRI 612 Bradley One (of 3) Approved by MVC Superimposed on DRI 615 Muckerheide Proposed

Scale = 1/8'' = 1'-0'' on  $11'' \times 17''