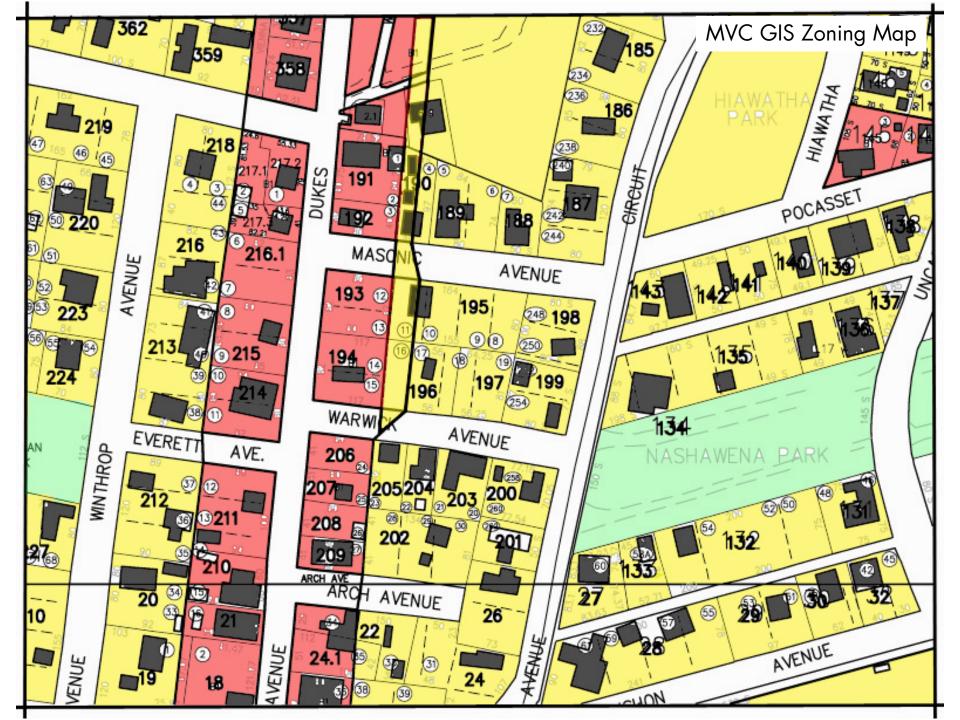

35'-0" 81 HT. REST. ----CUTLINE OF PREVIOUS BLOG.

#### STREET ELEVATION

28"-0" ABOVE FINISHED CRADE

OUTLINE OF PREVIOUS BLOG. H

#### STREET ELEVATION

28'-0" ABOVE FINISHED GRADE

35'-0" BI HT. REST. -OUTLINE OF PREVIOUS BLOG. STREET ELEVATION 28'-0" ABOVE FINISHED GRADE







STREET ELEVATION OF BRADLEY BUILDING #2

TAY-OF AROYS FIRMWINED GRADE









# Bradley Square



















# DRI 615 – Muckerheide Proposed Front Elevation



DRI 612 Bradley One (of 3) Approved by MVC Superimposed on DRI 615 Muckerheide Proposed

DUKES COUNTY AVENUE GIDE ELEVATION

# MVC Approved DRI 612 Bradley One (of 3) Superimposed on DRI 615 Muckerheide Proposed



DRI 612 Bradley One (of 3) Approved by MVC Superimposed on DRI 615 Muckerheide Proposed

Scale = 1/8'' = 1'-0'' on  $11'' \times 17''$ 

### DRI 612-M Bradley One Revised Superimposed on DRI 615 Muckerheide



DUKES COUNTY AVENUE GIDE ELEVATION

DRI 612 Bradley One (of 3) Approved by MVC Superimposed on DRI 615 Muckerheide Proposed

Scale = 1/8" = 1'-0" on 11" x 17"

# DRI 615 – Muckerheide Proposed Front Elevation



DRI 612 Bradley One (of 3) Approved by MVC Superimposed on DRI 615 Muckerheide Proposed DUKES COUNTY AVENUE