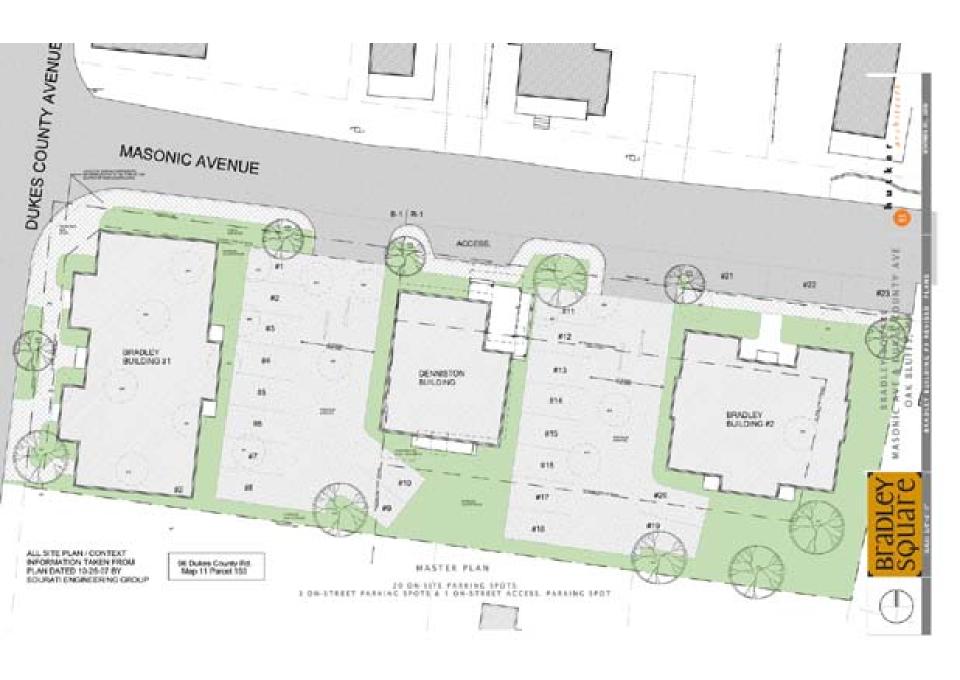

35'-0" 81 HT. REST. ----CUTLINE OF PREVIOUS BLOG.

#### STREET ELEVATION

28"-0" ABOVE FINISHED CRADE

OUTLINE OF PREVIOUS BLOG. H

#### STREET ELEVATION

28'-0" ABOVE FINISHED GRADE

35'-0" BI HT. REST. -OUTLINE OF PREVIOUS BLOG. STREET ELEVATION 28'-0" ABOVE FINISHED GRADE







STREET ELEVATION OF BRADLEY BUILDING #2

TAY-OF AROYS FIRMWINED GRADE









# Bradley Square



















# DRI 615 – Muckerheide Proposed Front Elevation



DRI 612 Bradley One (of 3) Approved by MVC Superimposed on DRI 615 Muckerheide Proposed

DUKES COUNTY AVENUE GIDE ELEVATION

# MVC Approved DRI 612 Bradley One (of 3) Superimposed on DRI 615 Muckerheide Proposed



DRI 612 Bradley One (of 3) Approved by MVC Superimposed on DRI 615 Muckerheide Proposed

Scale = 1/8'' = 1'-0'' on  $11'' \time