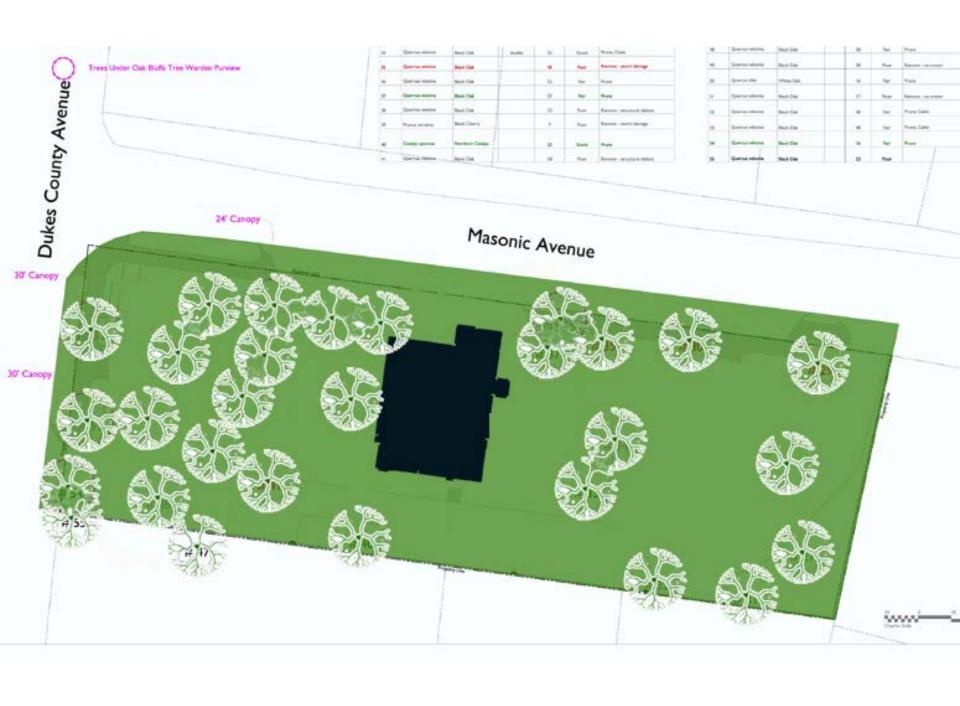

d



DRI 612 Bradley One (of 3) Approved by MVC Superimposed on DRI 615 Muckerheide Proposed

Scale = 1/8'' = 1'-0'' on  $11'' \times 17''$ 

### DRI 612-M Bradley One Revised Superimposed on DRI 615 Muckerheide



DUKES COUNTY AVENUE GIDE ELEVATION

DRI 612 Bradley One (of 3) Approved by MVC Superimposed on DRI 615 Muckerheide Proposed

Scale = 1/8" = 1'-0" on 11" x 17"

# DRI 615 – Muckerheide Proposed Front Elevation



DRI 612 Bradley One (of 3) Approved by MVC Superimposed on DRI 615 Muckerheide Proposed DUKES COUNTY AVENUE SIDE ELEVATION

#### DRI 615 – Muckerheide Proposed Front Elevation with Both Bradley One Approved and Proposed Superimposed



DRI 612 Bradley One (of 3) Approved by MVC Superimposed on DRI 615 Muckerheide Proposed

Scale = 1/8'' = 1'-0'' on  $11'' \times 17''$