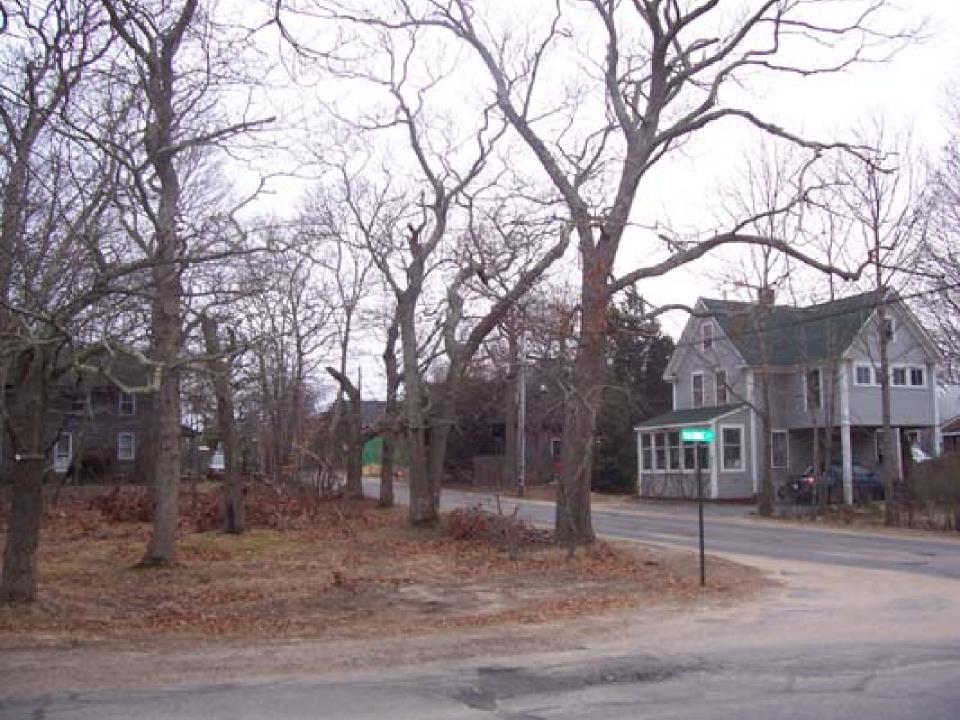

35'-0" 81 HT. REST. ----CUTLINE OF PREVIOUS BLOG.

#### STREET ELEVATION

28"-0" ABOVE FINISHED CRADE

OUTLINE OF PREVIOUS BLOG. H

#### STREET ELEVATION

28'-0" ABOVE FINISHED GRADE

35'-0" BI HT. REST. -OUTLINE OF PREVIOUS BLOG. STREET ELEVATION 28'-0" ABOVE FINISHED GRADE







STREET ELEVATION OF BRADLEY BUILDING #2

TAY-OF AROYS FIRMWINED GRADE









# Bradley Square



















# DRI 615 – Muckerheide Proposed Front Elevation



DRI 612 Bradley One (of 3) Approved by MVC Superimposed on DRI 615 Muckerheide Proposed

DUKES COUNTY AVENUE GIDE ELEVATION

# MVC Approved DRI 612 Bradley One (of 3) Superimposed on DRI 615 Muckerheide Proposed



DRI 612 Bradley One (of 3) Approved by MVC Superimposed on DRI 615 Muckerheide Proposed

Scale = 1/8'' = 1'-0'' on  $11'' \times 17''$ 

### DRI 612-M Bradley One Revised Superimposed on DRI 615 Muckerheide



DUKES COUNTY AVENUE GIDE ELEVATION

DRI 612 Bradley One (of 3) Approved by MVC Superimposed on DRI 615 Muckerheide Proposed

Scale = 1/8" = 1'-0" on 11" x 17"

# DRI 615 – Muckerheide Proposed Front Elevation



DRI 612 Bradley One (of 3) Approved by MVC Superimposed on DRI 615 Mu