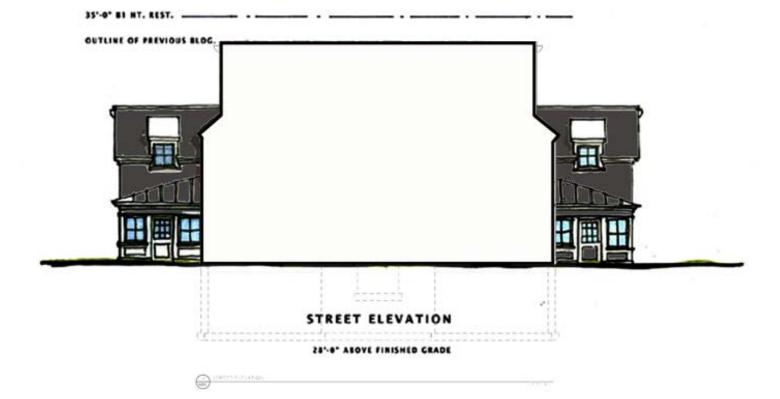

35'-0" 81 HT. REST. ----CUTLINE OF PREVIOUS BLOG.

#### STREET ELEVATION

28"-0" ABOVE FINISHED CRADE

OUTLINE OF PREVIOUS BLOG. H

#### STREET ELEVATION

28'-0" ABOVE FINISHED GRADE

35'-0" BI HT. REST. -OUTLINE OF PREVIOUS BLOG. STREET ELEVATION 28'-0" ABOVE FINISHED GRADE

STREET ELEVATION OF BRADLEY BUILDING #2

TAY-OF AROYS FIRMWINED GRADE