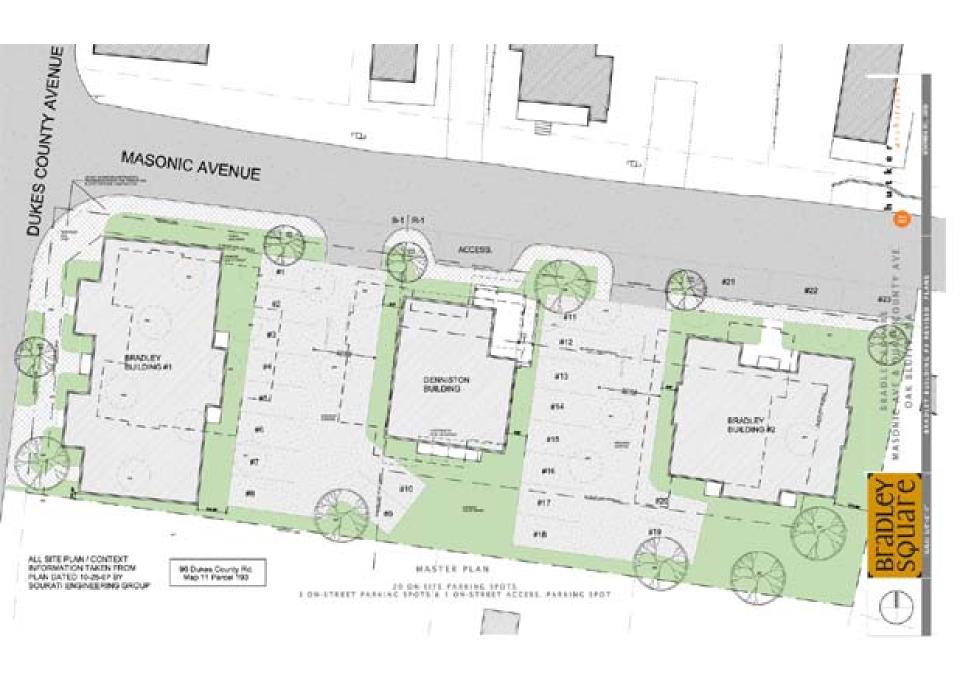

35'-0" 81 HT. REST. ----CUTLINE OF PREVIOUS BLOG.

#### STREET ELEVATION

28"-0" ABOVE FINISHED CRADE

OUTLINE OF PREVIOUS BLOG. H

#### STREET ELEVATION

28'-0" ABOVE FINISHED GRADE

35'-0" BI HT. REST. -OUTLINE OF PREVIOUS BLOG. STREET ELEVATION 28'-0" ABOVE FINISHED GRADE







STREET ELEVATION OF BRADLEY BUILDING #2

TAY-OF AROYS FIRMWINED GRADE









# Bradley Square



















# DRI 615 – Muckerheide Proposed Front Elevation



DRI 612 Bradley One (of 3) Approved by MVC Superimposed on DRI 615 Muckerheide Proposed

DUKES COUNTY AVENUE GIDE ELEVATION

# MVC Approved DRI 612 Bradley One (of 3) Superimposed on DRI 615 Muckerheide Proposed



DRI 612 Bradley One (of 3) Approved by MVC Superimposed on DRI 615 Muckerheide Proposed

Scale = 1/8'' = 1'-0'' on  $11'' \times