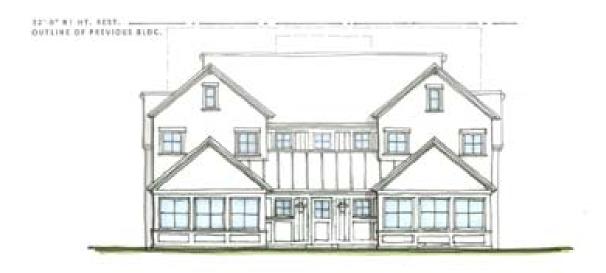

#### STREET ELEVATION

28'-0" ABOVE FINISHED GRADE

35'-0" BI HT. REST. -OUTLINE OF PREVIOUS BLOG. STREET ELEVATION 28'-0" ABOVE FINISHED GRADE

STREET ELEVATION OF BRADLEY BUILDING #2

TAY-OF AROYS FIRMWINED GRADE