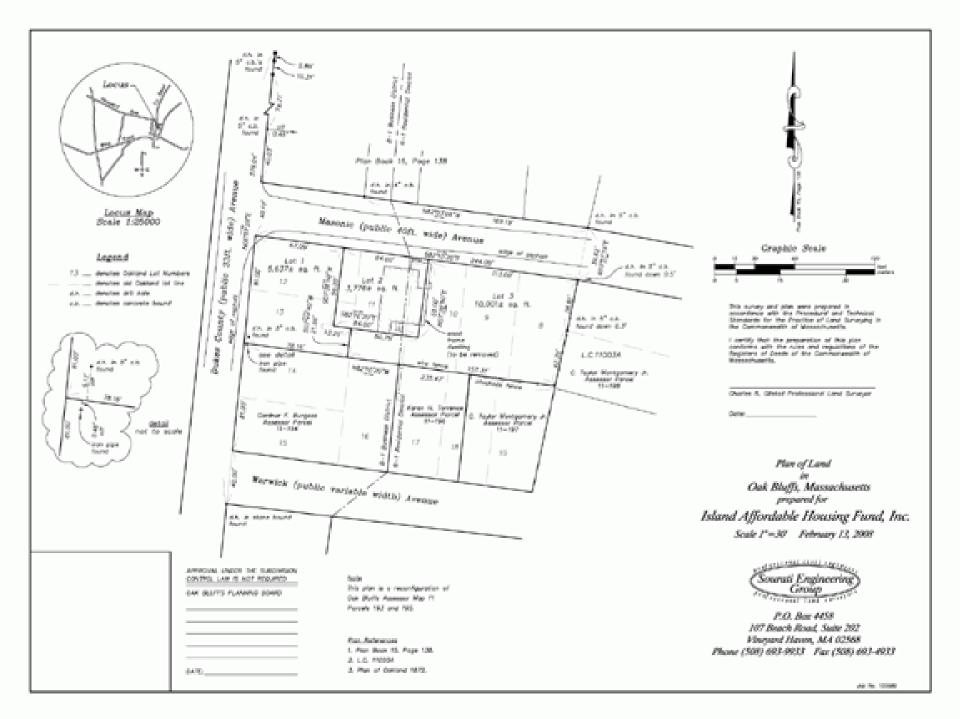

35'-0" 81 HT. REST. ----CUTLINE OF PREVIOUS BLOG.

#### STREET ELEVATION

28"-0" ABOVE FINISHED CRADE

OUTLINE OF PREVIOUS BLOG. H

#### STREET ELEVATION

28'-0" ABOVE FINISHED GRADE

35'-0" BI HT. REST. -OUTLINE OF PREVIOUS BLOG. STREET ELEVATION 28'-0" ABOVE FINISHED GRADE







STREET ELEVATION OF BRADLEY BUILDING #2

TAY-OF AROYS FIRMWINED GRADE









# Bradley Square



















# DRI 615 – Muckerheide Proposed Front Elevation



DRI 612 Bradley One (of 3) Approved by MVC Superimposed on DRI 615 Muckerheide Proposed

DUKES COUNTY AVENUE GIDE ELEVATION

# MVC Approved DRI 612 Bradley One (of 3) Superimposed on DRI 615 Muckerheide Proposed



DRI 612 Bradley One (of 3) Approved by MVC Superimposed on DRI 615 Muckerheide Proposed

Scale = 1/8'' = 1'-0'' on  $11'' \times 17''$ 

### DRI 612-M Bradley One Revised Superimposed on DRI 615 Muckerheide



DUKES COUNTY AVENUE GIDE ELEVATION

DRI 612 Bradley One (of 3) Approved by MVC Superimposed on DRI 615 Muckerheide Proposed

Scale = 1/8" = 1'-0" on 11" x 17"

# DRI 615 – Muckerheide Proposed Front Elevation



DRI 612 Bradley One (of 3) Approved by MVC Superimposed on DRI 615 Muckerheide Proposed DUKES COUNTY AVENUE S