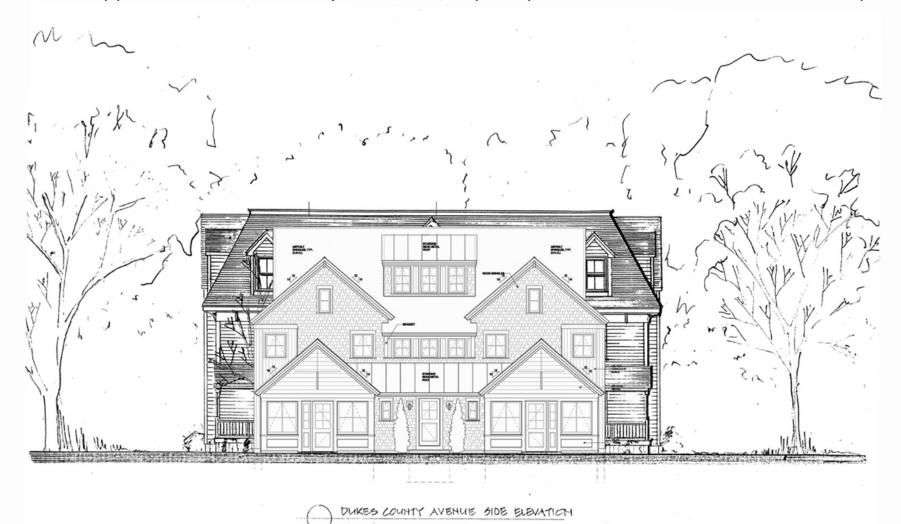

# DRI 615 – Muckerheide Proposed Front Elevation

DRI 612 Bradley One (of 3) Approved by MVC Superimposed on DRI 615 Muckerheide Proposed

DUKES COUNTY AVENUE GIDE ELEVATION

### DRI 612-M Bradley One Revised Superimposed on DRI 615 Muckerheide

DUKES COUNTY AVENUE GIDE ELEVATION

DRI 612 Bradley One (of 3) Approved by MVC Superimposed on DRI 615 Muckerheide Proposed

Scale = 1/8" = 1'-0" on 11" x 17"

# DRI 615 – Muckerheide Proposed Front Elevation

DRI 612 Bradley One (of 3) Approved by MVC Superimposed on DRI 615 Muckerheide Proposed DUKES COUNTY AVENUE SIDE ELEVATION