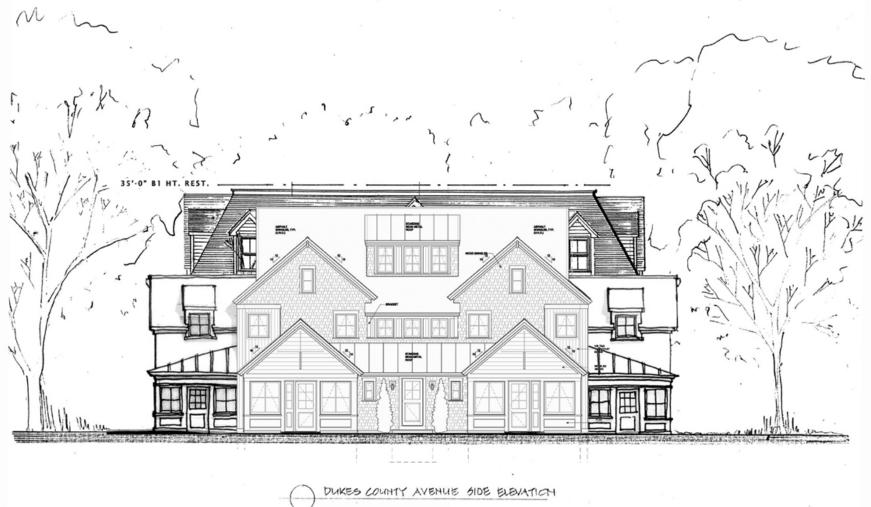

# DRI 615 – Muckerheide Proposed Front Elevation

DRI 612 Bradley One (of 3) Approved by MVC Superimposed on DRI 615 Muckerheide Proposed

DUKES COUNTY AVENUE GIDE ELEVATION

# MVC Approved DRI 612 Bradley One (of 3) Superimposed on DRI 615 Muckerheide Proposed

DRI 612 Bradley One (of 3) Approved by MVC Superimposed on DRI 615 Muckerheide Proposed

Scale = 1/8'' = 1'-0'' on  $11'' \times 17''$ 

### DRI 612-M Bradley One Revised Superimposed on DRI 615 Muckerheide

DUKES COUNTY AVENUE GIDE ELEVATION

DRI 612 Bradley One (of 3) Approved by MVC Superimposed on DRI 615 Muckerheide Proposed

Scale = 1/8" = 1'-0" on 11" x 17"

# DRI 615 – Muckerheide Proposed Front Elevation

DRI 612 Bradley One (of 3) Approved by MVC Superimposed on DRI 615 Muckerheide Proposed DUKES COUNTY AVENUE SIDE ELEVATION

#### DRI 615 – Muckerheide Proposed Front Elevation with Both Bradley One Approved and Proposed Superimposed

DRI 612 Bradley One (of 3) Approved by MVC Superimposed on DRI 615 Muckerheide Proposed

Scale = 1/8'' = 1'-0'' on  $11'' \times 17''$ 