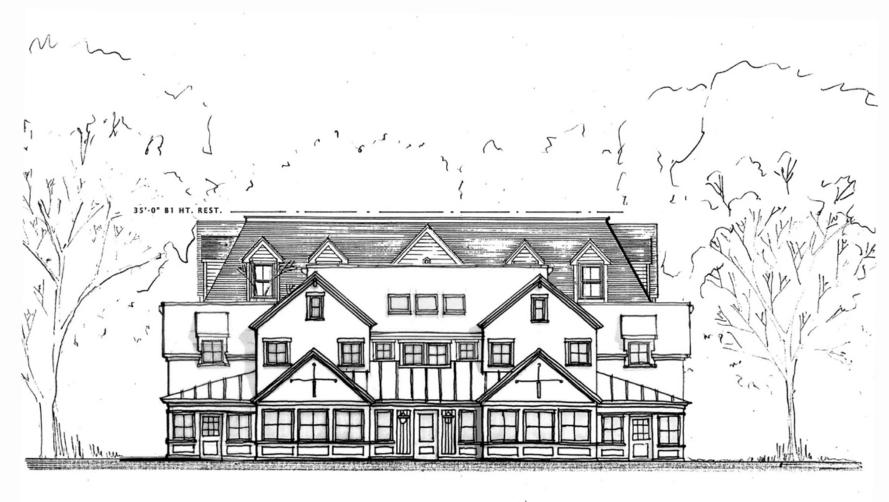

35'-0" 81 HT. REST. ----CUTLINE OF PREVIOUS BLOG.

#### STREET ELEVATION

28"-0" ABOVE FINISHED CRADE

OUTLINE OF PREVIOUS BLOG. H

#### STREET ELEVATION

28'-0" ABOVE FINISHED GRADE

35'-0" BI HT. REST. -OUTLINE OF PREVIOUS BLOG. STREET ELEVATION 28'-0" ABOVE FINISHED GRADE

STREET ELEVATION OF BRADLEY BUILDING #2

TAY-OF AROYS FIRMWINED GRADE

#### DRI 615 – Muckerheide Proposed Front Elevation with Both Bradley One Approved and Proposed Superimposed

DRI 612 Bradley One (of 3) Approved by MVC Superimposed on DRI 615 Muckerheide Proposed

Scale = 1/8'' = 1'-0'' on  $11'' \times 17''$ 