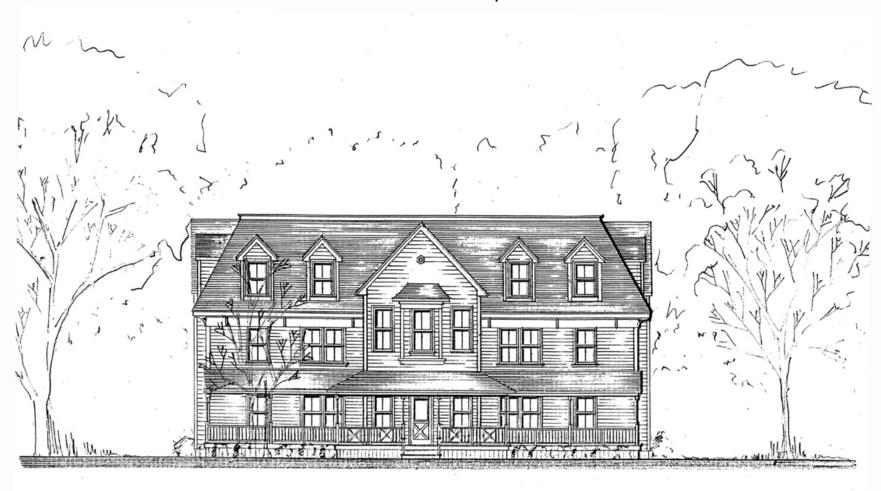

# DRI 615 – Muckerheide Proposed Front Elevation

DRI 612 Bradley One (of 3) Approved by MVC Superimposed on DRI 615 Muckerheide Proposed

DUKES COUNTY AVENUE GIDE ELEVATION

# DRI 615 – Muckerheide Proposed Front Elevation

DRI 612 Bradley One (of 3) Approved by MVC Superimposed on DRI 615 Muckerheide Proposed DUKES COUNTY AVENUE SIDE ELEVATION