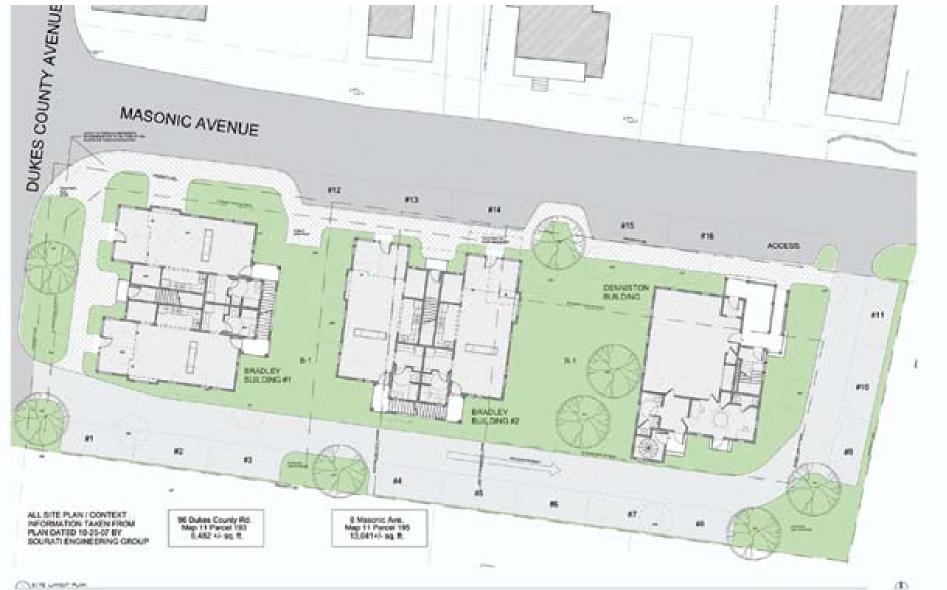

35'-0" 81 HT. REST. ----CUTLINE OF PREVIOUS BLOG.

#### STREET ELEVATION

28"-0" ABOVE FINISHED CRADE

OUTLINE OF PREVIOUS BLOG. H

#### STREET ELEVATION

28'-0" ABOVE FINISHED GRADE

35'-0" BI HT. REST. -OUTLINE OF PREVIOUS BLOG. STREET ELEVATION 28'-0" ABOVE FINISHED GRADE







STREET ELEVATION OF BRADLEY BUILDING #2

TAY-OF AROYS FIRMWINED GRADE









# Bradley Square



















# DRI 615 – Muckerheide Proposed Front Elevation



DRI 612 Bradley One (of 3) Approved by MVC Superimposed on DRI 615 Muckerheide Proposed

DUKES COUNTY AVENUE GIDE ELEVATION

# MVC Approved DRI 612 Bradley One (of 3) Superimposed on DRI 615 Muckerheide Proposed



DRI 612 Bradley One (of 3) Approved by MVC Superimposed on DRI 615 Muckerheide Proposed

Scale = 1/8'' = 1'-0'' on  $11'' \ti