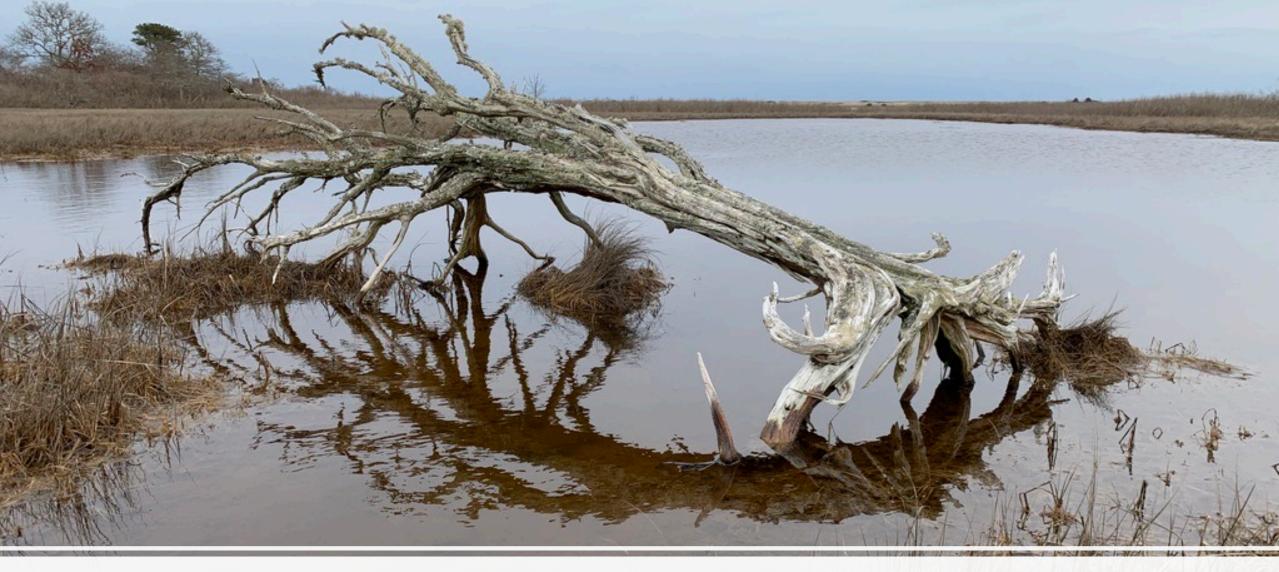

n







## DRI 755: Proposal

The establishment, alteration and transferal of lots on a longstanding Chappaquiddick farm. The project includes the dissolution of some registered land, the creation of large conservation parcels, the creation of a buildable lot, the reconfiguration of another buildable lot, and lot line adjustments on a farm of approximately 217 acres. A number of preexisting homes and farm structures would remain after large portions of the farm are transferred to the Martha's Vineyard Land Bank and Sheriff's Meadow Foundation. The project also includes establishment of a trailhead on Dike Bridge Road and restrictions on further subdivision.









ngData

300 E RD

RIENNE E& EM... LL OF CHARLES ...











ata

) )

NNE E& EM... OF CHARLES ...



DRI 755: Site Plan



DRI 755: Select Terrain/Ecological Communities





Saltmarsh



Shrub Swamp



**Coastal Pond Community** 



#### Poucha Pond



#### Cape Pogue Bay







## Maritime Shrubland







Farmland



# Signs of Life



#### Otters?



Photo by M.W. Nelson



Photo by B. Byrne, MDFW

## Planning Concern: Rare Species



Planning Concern: Nitrogen



Planning Concern: Open Space



Planning Concern: Character and Identity



Planning Concern: Scenic Values



Planning Concern: Climate Resilience



Planning Concern: Economic Development



Planning Concern: Social Development





Planning Concern: Impact on Abutters



Planning Concern: Night Lighting