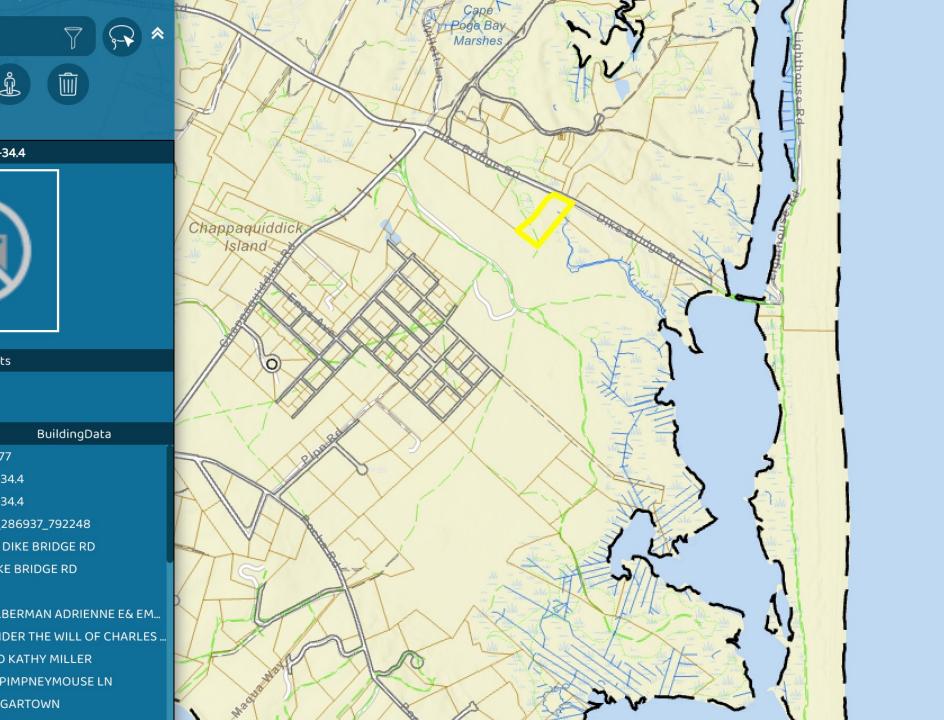

DRI 755 Pimpneymouse Farm Subdivision

## DRI 755: Proposal

The establishment, alteration and transferal of lots on a longstanding Chappaquiddick farm. The project includes the dissolution of some registered land, the creation of large conservation parcels, the creation of a buildable lot, the reconfiguration of another buildable lot, and lot line adjustments on a farm of approximately 217 acres. A number of preexisting homes and farm structures would remain after large portions of the farm are transferred to the Martha's Vineyard Land Bank and Sheriff's Meadow Foundation. The project also includes establishment of a trailhead on Dike Bridge Road and restrictions on further subdivision.

ngData

300 E RD

RIENNE E& EM... LL OF CHARLES ...

ata

) )

NNE E& EM... OF CHARLES ...

DRI 755: Site Plan

DRI 755: Select Terrain/Ecological Communities