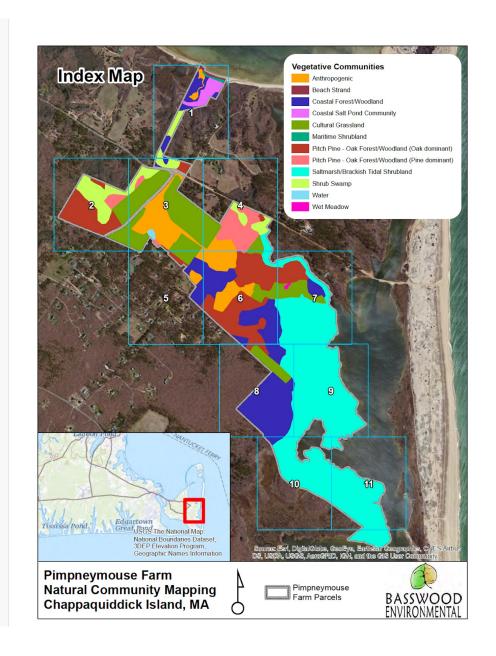

ngData

300 E RD

RIENNE E& EM... LL OF CHARLES ...

ata

) )

NNE E& EM... OF CHARLES ...

DRI 755: Site Plan

DRI 755: Select Terrain/Ecological Communities

Saltmarsh

Shrub Swamp

**Coastal Pond Community** 

## Maritime Shrubland

Farmland