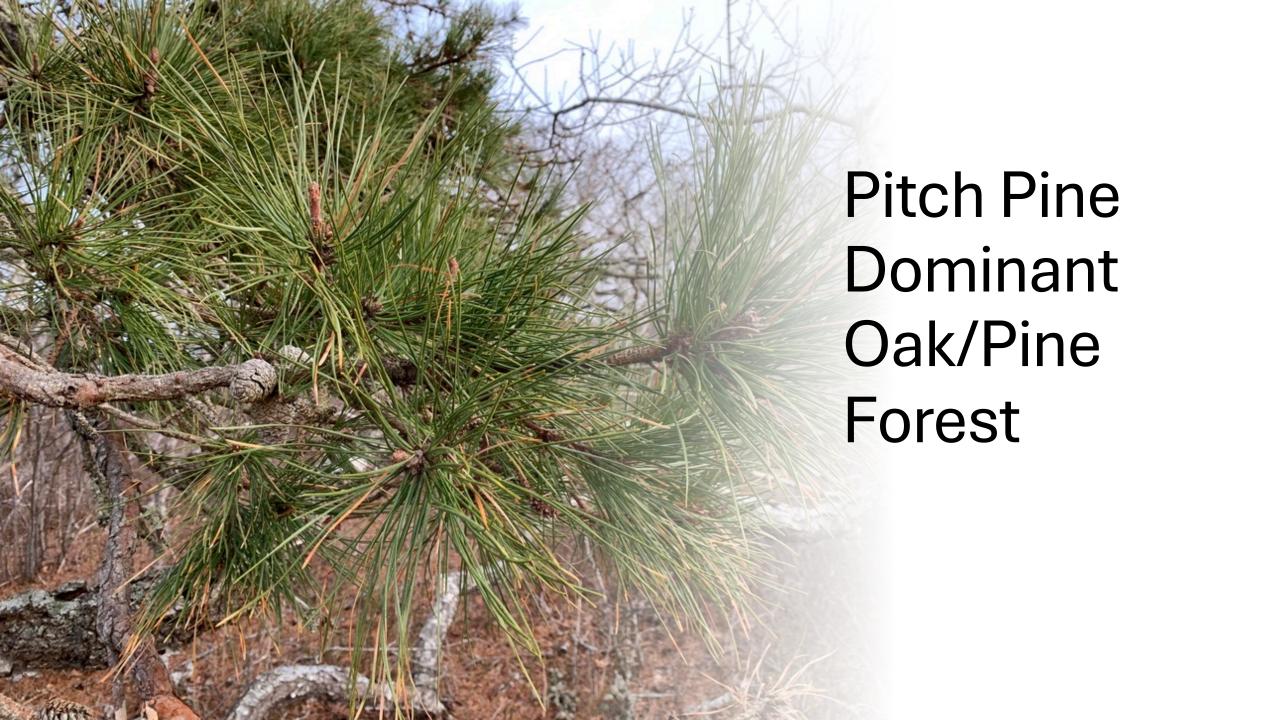

, the creation of large conservation parcels, the creation of a buildable lot, the reconfiguration of another buildable lot, and lot line adjustments on a farm of approximately 217 acres. A number of preexisting homes and farm structures would remain after large portions of the farm are transferred to the Martha's Vineyard Land Bank and Sheriff's Meadow Foundation. The project also includes establishment of a trailhead on Dike Bridge Road and restrictions on further subdivision.









ngData

300 E RD

RIENNE E& EM... LL OF CHARLES ...











ata

) )

NNE E& EM... OF CHARLES ...



DRI 755: Site Plan



DRI 755: Select Terrain/Ecological Communities





Saltmarsh



Shrub Swamp



**Coastal Pond Community** 



#### Poucha Pond



#### Cape Pogue Bay







## Maritime Shrubland







Farmland



# Signs of Life



#### Otters?



Photo by M.W. Nelson



Photo by B. Byrne, MDFW

## Planning Concern: Rare Species



Planning Concern: Nitrogen



Planning Concern: Open Space



Planning Concern: Character and Identity



Planning Concern: Scenic Values



Planning Concern: Climate Resilience



Planning Concern: Economic Development



Planning Concern: Social Development





Planning Concern: Impact on Abutters



Planning Concern: Night Lighting