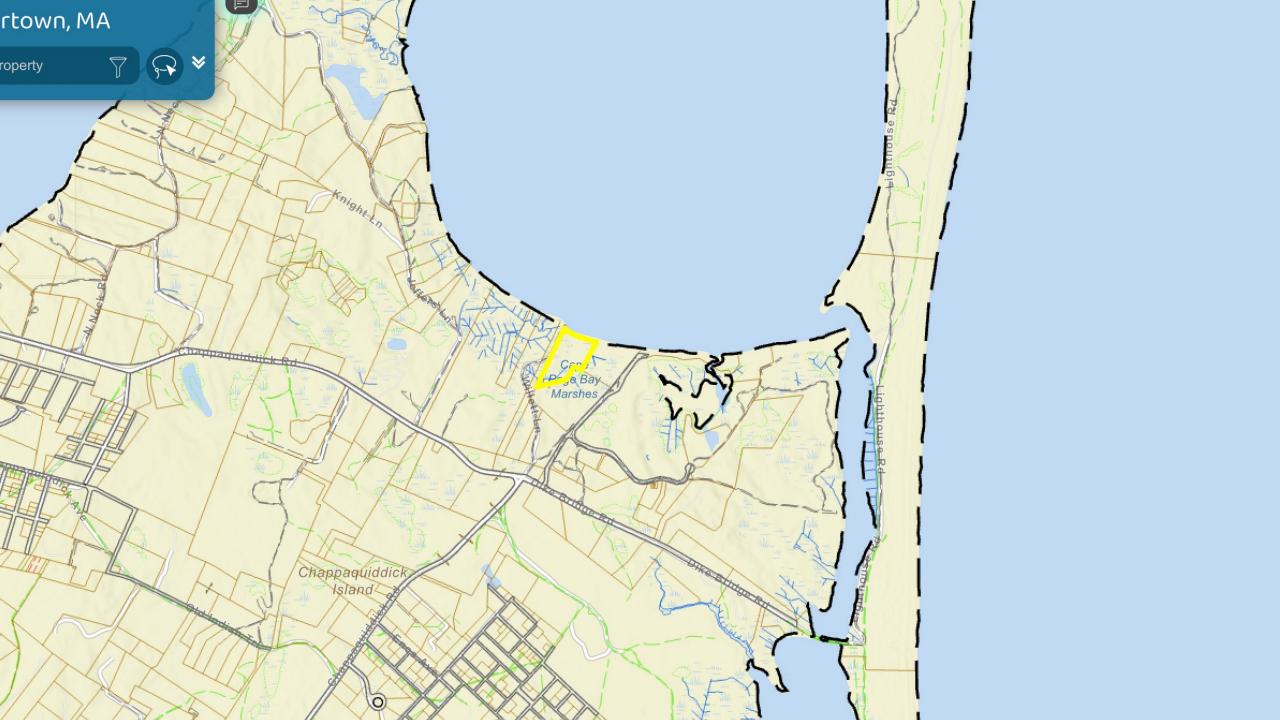

DRI 755 Pimpneymouse Farm Subdivision

## DRI 755: Proposal

The establishment, alteration and transferal of lots on a longstanding Chappaquiddick farm. The project includes the dissolution of some registered land, the creation of large conservation parcels, the creation of a buildable lot, the reconfiguration of another buildable lot, and lot line adjustments on a farm of approximately 217 acres. A number of preexisting homes and farm structures would remain after large portions of the farm are transferred to the Martha's Vineyard Land Bank and Sheriff's Meadow Foundation. The project also includes establishment of a trailhead on Dike Bridge Road and restrictions on further subdivision.

#### Cape Pogue Bay