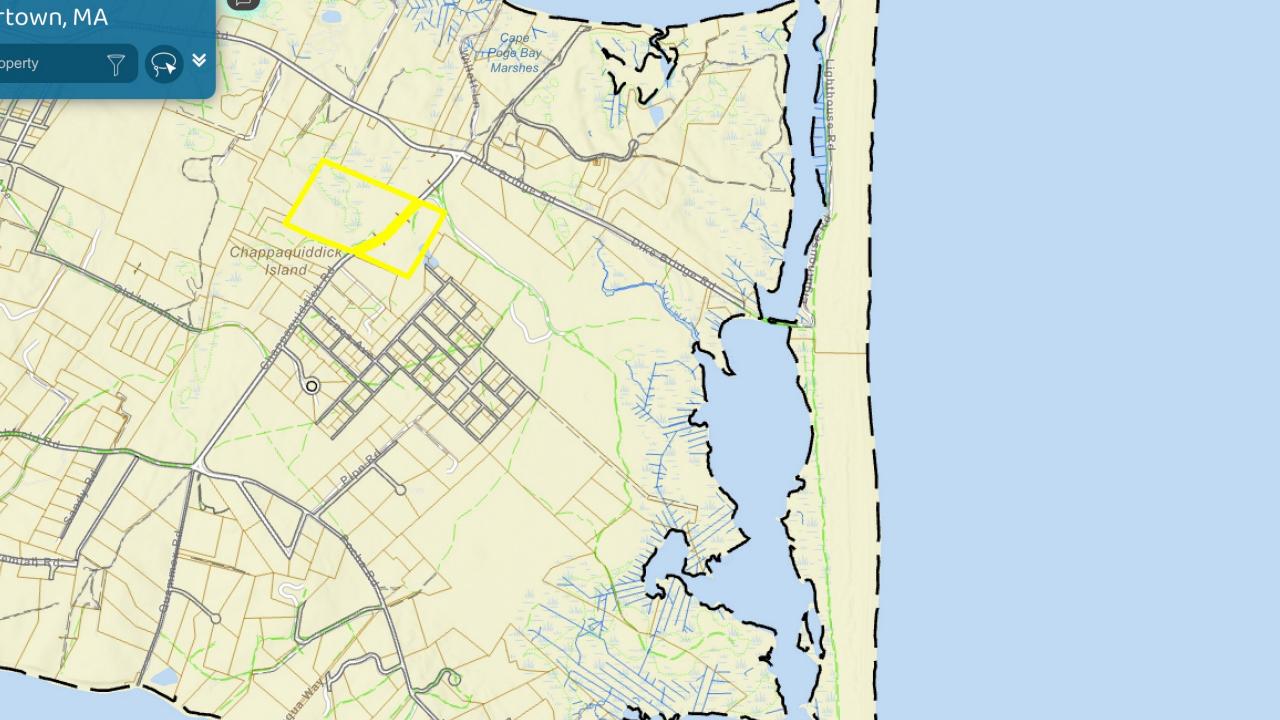

DRI 755 Pimpneymouse Farm Subdivision

## DRI 755: Proposal

The establishment, alteration and transferal of lots on a longstanding Chappaquiddick farm. The project includes the dissolution of some registered land, the creation of large conservation parcels, the creation of a buildable lot, the reconfiguration of another buildable lot, and lot line adjustments on a farm of approximately 217 acres. A number of preexisting homes and farm structures would remain after large portions of the farm are transferred to the Martha's Vineyard Land Bank and Sheriff's Meadow Foundation. The project also includes establishment of a trailhead on Dike Bridge Road and restrictions on further subdivision.