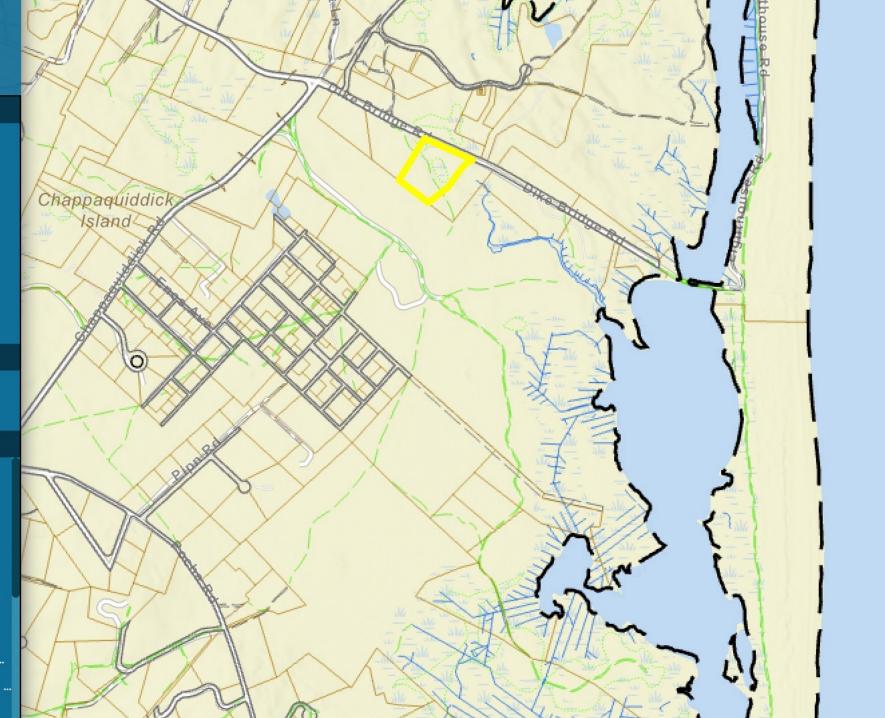

DRI 755 Pimpneymouse Farm Subdivision

## DRI 755: Proposal

The establishment, alteration and transferal of lots on a longstanding Chappaquiddick farm. The project includes the dissolution of some registered land, the creation of large conservation parcels, the creation of a buildable lot, the reconfiguration of another buildable lot, and lot line adjustments on a farm of approximately 217 acres. A number of preexisting homes and farm structures would remain after large portions of the farm are transferred to the Martha's Vineyard Land Bank and Sheriff's Meadow Foundation. The project also includes establishment of a trailhead on Dike Bridge Road and restrictions on further subdivision.

ngData

300 E RD

RIENNE E& EM... LL OF CHARLES ...

ata

) )

NNE E& EM... OF CHARLES ...

DRI 755: Site Plan

DRI 755: Select Terrain/Ecological Communities