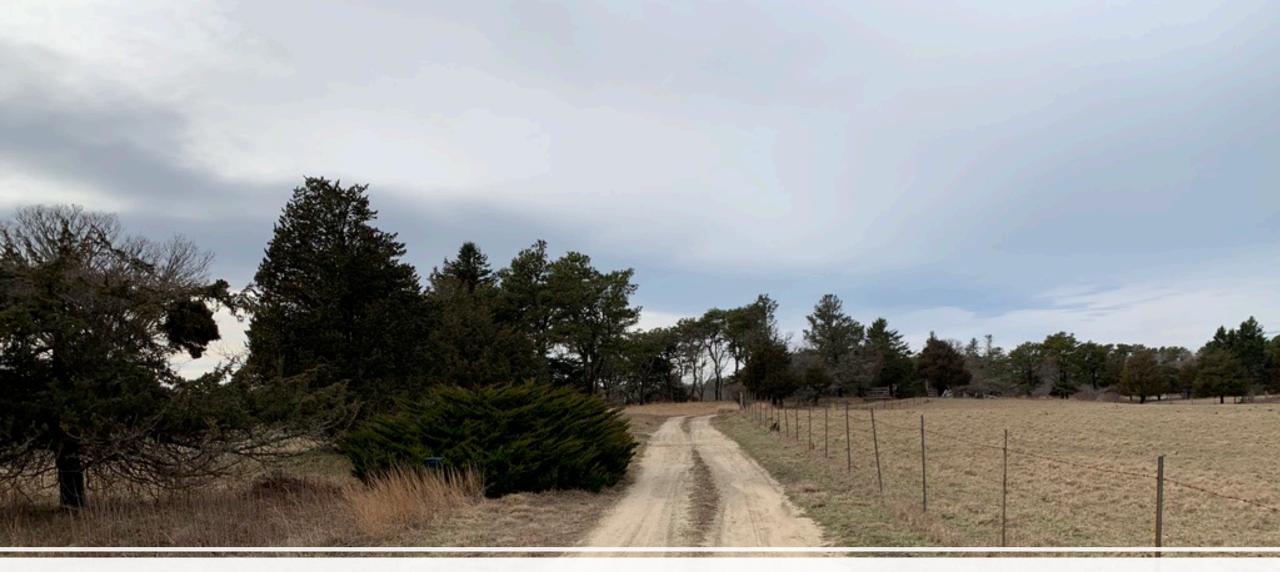

## DRI 755: Proposal

The establishment, alteration and transferal of lots on a longstanding Chappaquiddick farm. The project includes the dissolution of some registered land, the creation of large conservation parcels, the creation of a buildable lot, the reconfiguration of another buildable lot, and lot line adjustments on a farm of approximately 217 acres. A number of preexisting homes and farm structures would remain after large portions of the farm are transferred to the Martha's Vineyard Land Bank and Sheriff's Meadow Foundation. The project also includes establishment of a trailhead on Dike Bridge Road and restrictions on further subdivision.

## Maritime Shrubland

Farmland