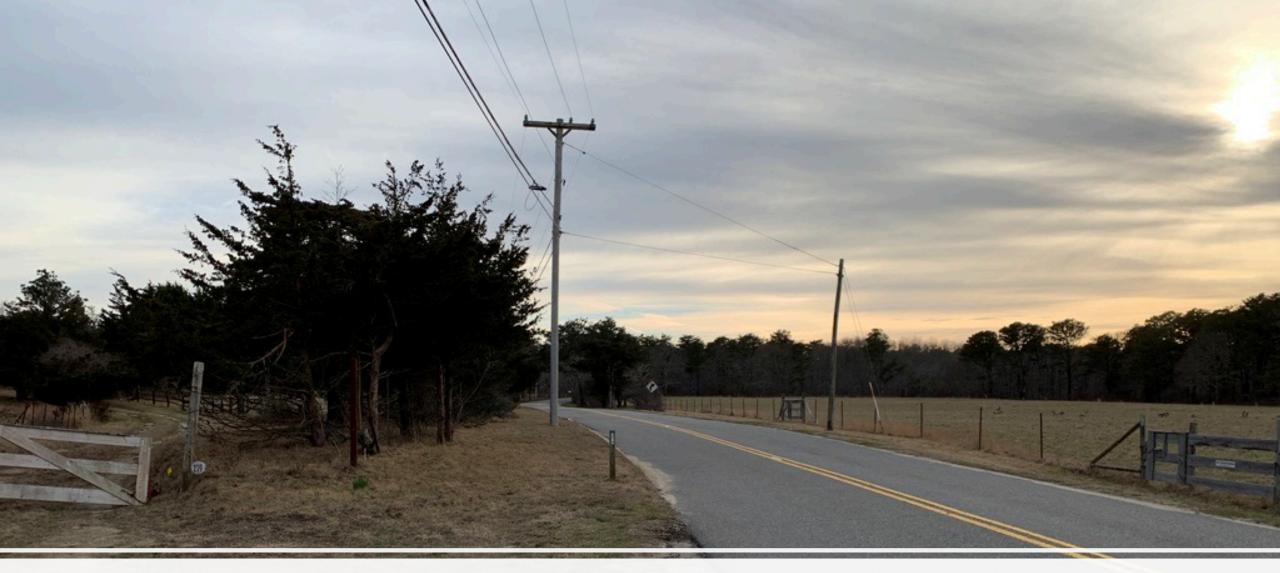

## DRI 755: Proposal

The establishment, alteration and transferal of lots on a longstanding Chappaquiddick farm. The project includes the dissolution of some registered land, the creation of large conservation parcels, the creation of a buildable lot, the reconfiguration of another buildable lot, and lot line adjustments on a farm of approximately 217 acres. A number of preexisting homes and farm structures would remain after large portions of the farm are transferred to the Martha's Vineyard Land Bank and Sheriff's Meadow Foundation. The project also includes establishment of a trailhead on Dike Bridge Road and restrictions on further subdivision.

## Maritime Shrubland

Farmland