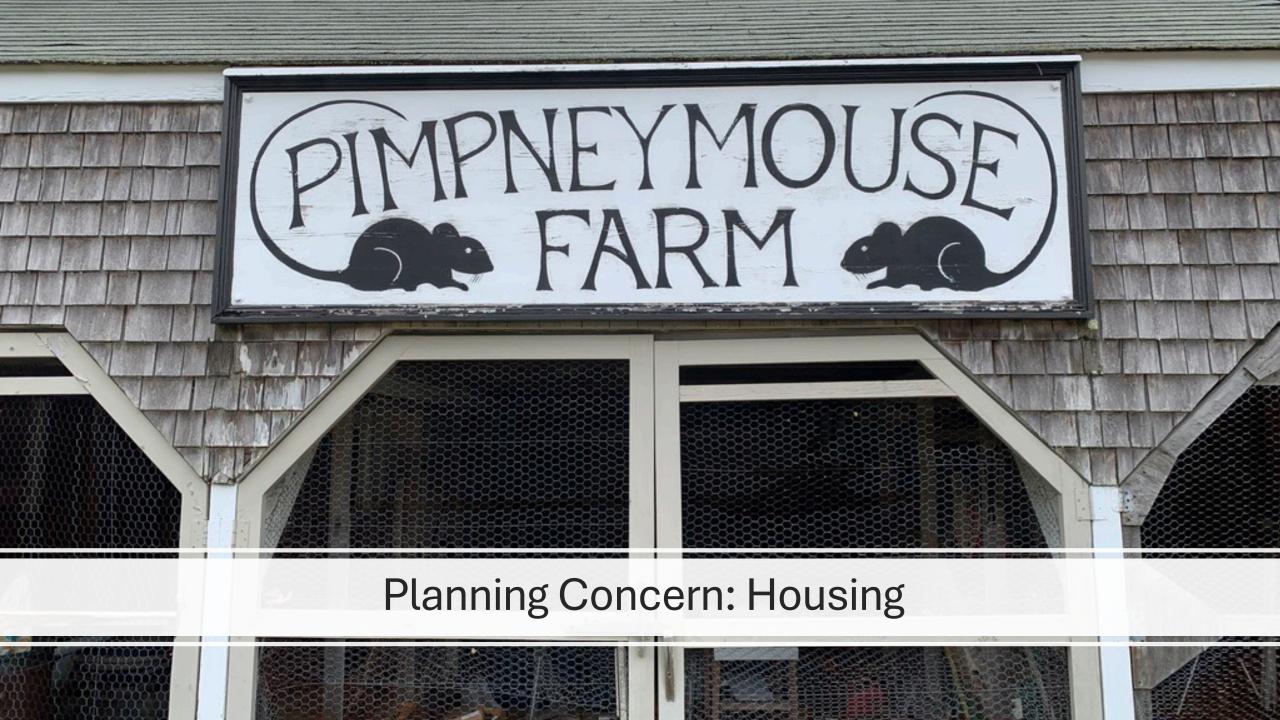

DRI 755 Pimpneymouse Farm Subdivision

## DRI 755: Proposal

The establishment, alteration and transferal of lots on a longstanding Chappaquiddick farm. The project includes the dissolution of some registered land, the creation of large conservation parcels, the creation of a buildable lot, the reconfiguration of another buildable lot, and lot line adjustments on a farm of approximately 217 acres. A number of preexisting homes and farm structures would remain after large portions of the farm are transferred to the Martha's Vineyard Land Bank and Sheriff's Meadow Foundation. The project also includes establishment of a trailhead on Dike Bridge Road and restrictions on further subdivision.