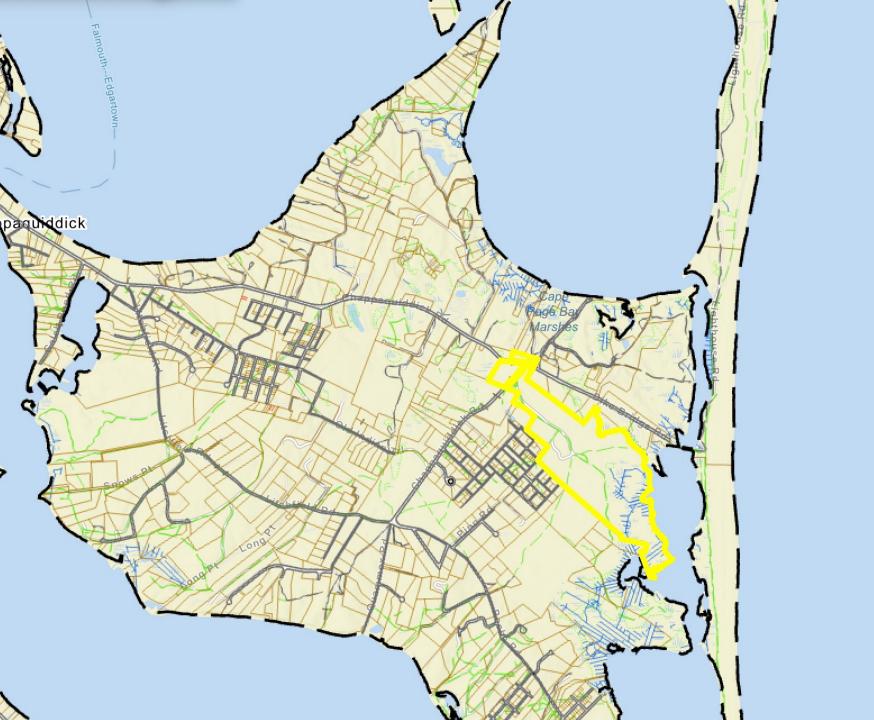

DRI 755 Pimpneymouse Farm Subdivision

## DRI 755: Proposal

The establishment, alteration and transferal of lots on a longstanding Chappaquiddick farm. The project includes the dissolution of some registered land, the creation of large conservation parcels, the creation of a buildable lot, the reconfiguration of another buildable lot, and lot line adjustments on a farm of approximately 217 acres. A number of preexisting homes and farm structures would remain after large portions of the farm are transferred to the Martha's Vineyard Land Bank and Sheriff's Meadow Foundation. The project also includes establishment of a trailhead on Dike Bridge Road and restrictions on further subdivision.