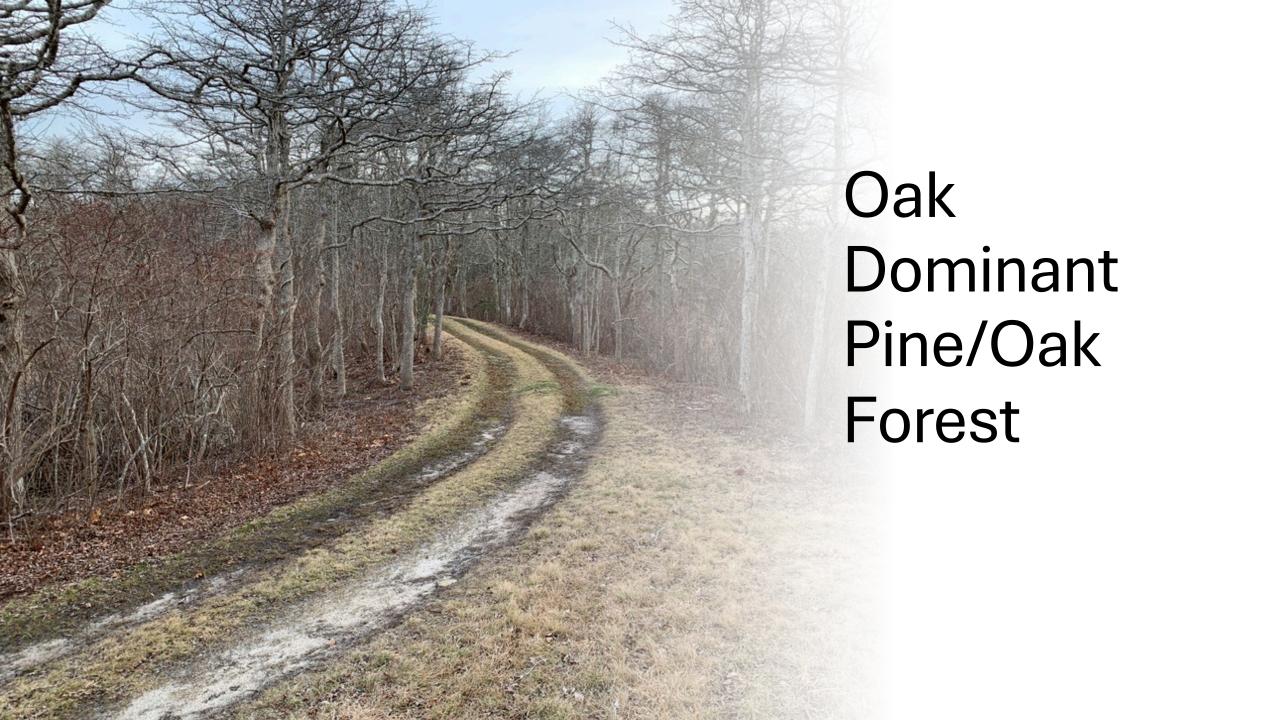

the creation of large conservation parcels, the creation of a buildable lot, the reconfiguration of another buildable lot, and lot line adjustments on a farm of approximately 217 acres. A number of preexisting homes and farm structures would remain after large portions of the farm are transferred to the Martha's Vineyard Land Bank and Sheriff's Meadow Foundation. The project also includes establishment of a trailhead on Dike Bridge Road and restrictions on further subdivision.









ngData

300 E RD

RIENNE E& EM... LL OF CHARLES ...











ata

) )

NNE E& EM... OF CHARLES ...



DRI 755: Site Plan



DRI 755: Select Terrain/Ecological Communities





Saltmarsh



Shrub Swamp



**Coastal Pond Community** 



#### Poucha Pond



#### Cape Pogue Bay







## Maritime Shrubland







Farmland



# Signs of Life



#### Otters?



Photo by M.W. Nelson



Photo by B. Byrne, MDFW

## Planning Concern: Rare Species



Planning Concern: Nitrogen



Planning Concern: Open Space



Planning Concern: Character and Identity



Planning Concern: Scenic Values



Planning Concern: Climate Resilience



Planning Concern: Economic Development



Planning Concern: Social Development





Planning Concern: Impact on Abutters



Planning Concern: Night Lighting