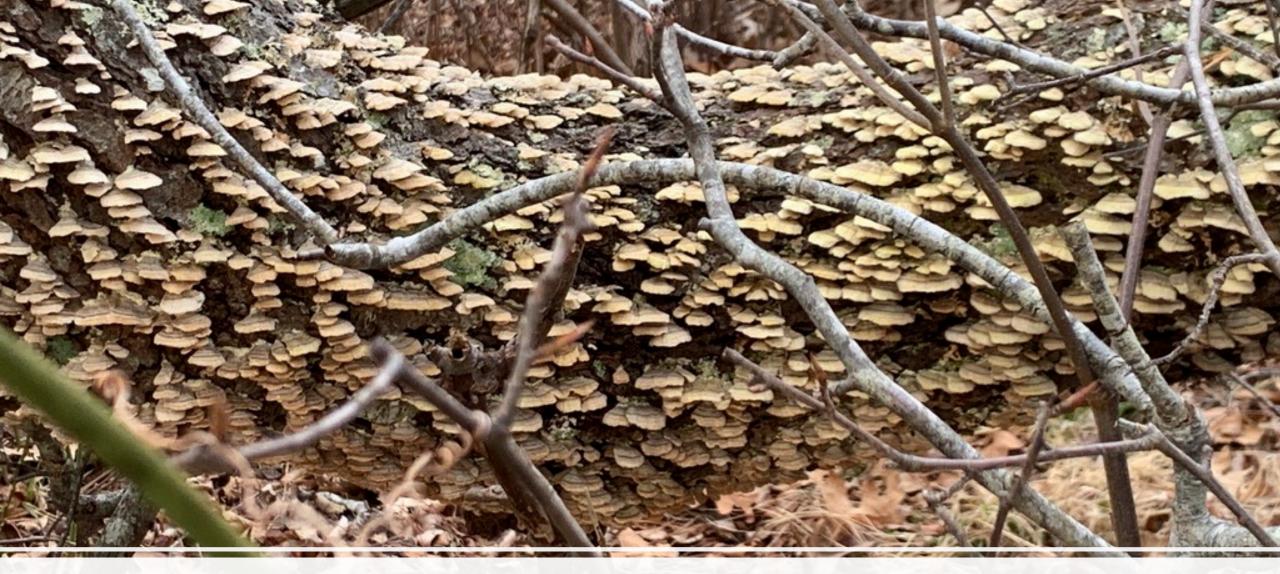

ymouse Farm Subdivision







## DRI 755: Proposal

The establishment, alteration and transferal of lots on a longstanding Chappaquiddick farm. The project includes the dissolution of some registered land, the creation of large conservation parcels, the creation of a buildable lot, the reconfiguration of another buildable lot, and lot line adjustments on a farm of approximately 217 acres. A number of preexisting homes and farm structures would remain after large portions of the farm are transferred to the Martha's Vineyard Land Bank and Sheriff's Meadow Foundation. The project also includes establishment of a trailhead on Dike Bridge Road and restrictions on further subdivision.









ngData

300 E RD

RIENNE E& EM... LL OF CHARLES ...











ata

) )

NNE E& EM... OF CHARLES ...



DRI 755: Site Plan



DRI 755: Select Terrain/Ecological Communities





Saltmarsh



Shrub Swamp



**Coastal Pond Community** 



#### Poucha Pond



#### Cape Pogue Bay







## Maritime Shrubland







Farmland



# Signs of Life



#### Otters?



Photo by M.W. Nelson



Photo by B. Byrne, MDFW

## Planning Concern: Rare Species



Planning Concern: Nitrogen



Planning Concern: Open Space



Planning Concern: Character and Identity



Planning Concern: Scenic Values



Planning Concern: Climate Resilience



Planning Concern: Economic Development



Planning Concern: Social Development





Planning Concern: Impact on Abutters



Planning Concern: Night Lighting