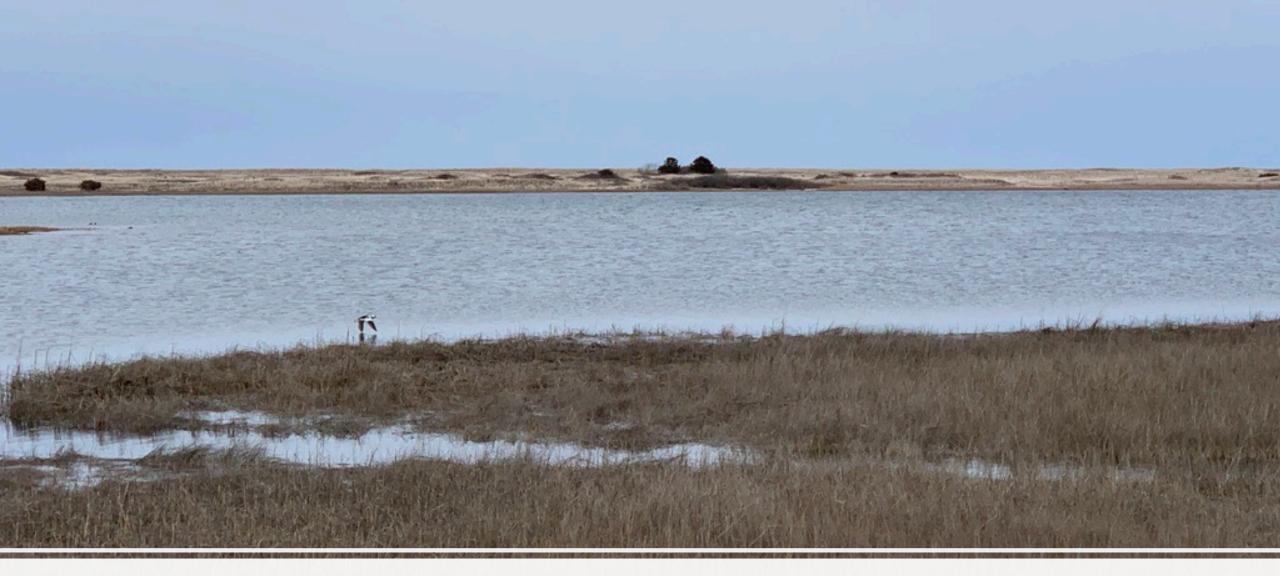

ddick farm. The project includes the dissolution of some registered land, the creation of large conservation parcels, the creation of a buildable lot, the reconfiguration of another buildable lot, and lot line adjustments on a farm of approximately 217 acres. A number of preexisting homes and farm structures would remain after large portions of the farm are transferred to the Martha's Vineyard Land Bank and Sheriff's Meadow Foundation. The project also includes establishment of a trailhead on Dike Bridge Road and restrictions on further subdivision.









ngData

300 E RD

RIENNE E& EM... LL OF CHARLES ...











ata

) )

NNE E& EM... OF CHARLES ...



DRI 755: Site Plan



DRI 755: Select Terrain/Ecological Communities





Saltmarsh



Shrub Swamp



**Coastal Pond Community** 



#### Poucha Pond



#### Cape Pogue Bay







## Maritime Shrubland







Farmland



# Signs of Life



#### Otters?



Photo by M.W. Nelson



Photo by B. Byrne, MDFW

## Planning Concern: Rare Species



Planning Concern: Nitrogen



Planning Concern: Open Space



Planning Concern: Character and Identity



Planning Concern: Scenic Values



Planning Concern: Climate Resilience



Planning Concern: Economic Development



Planning Concern: Social Development





Planning Concern: Impact on Abutters



Planning Concern: Night Lighting