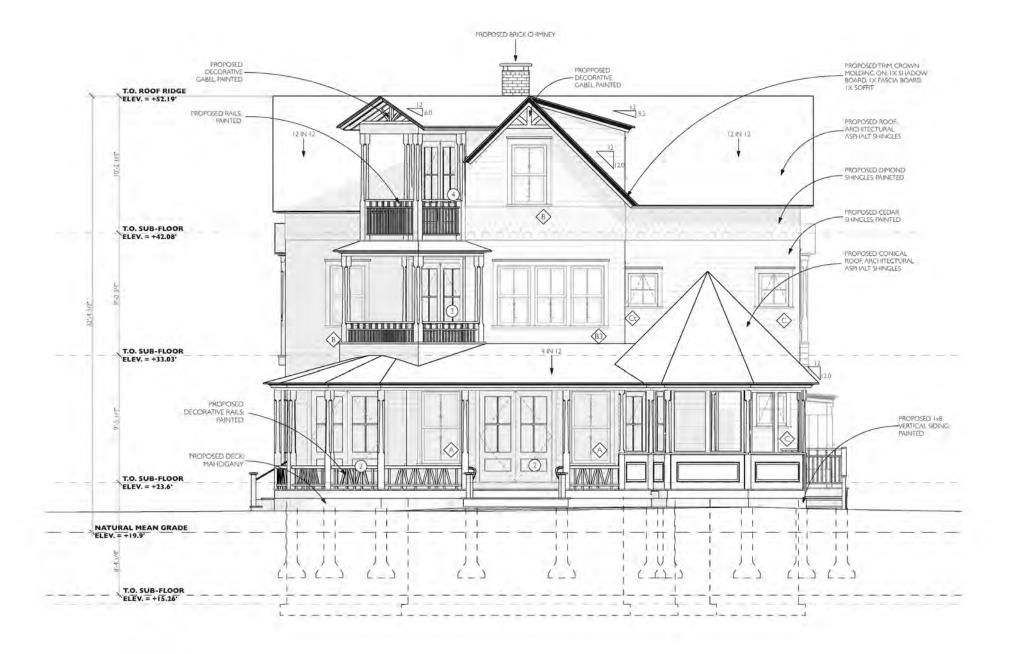

## Four Sisters Inn

**Applicant:** Elizabeth and Harry Marshall; Chuck Sullivan, agent

**Location:** 14 Narragansett Ave. (Map 10, Lot 20), Oak Bluffs (0.17)

acres)

**Proposal:** Construction of a five-bedroom inn on a vacant lot.