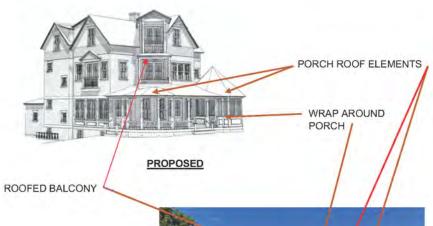

## New material since 10/13/22

- Response to MVC questions
- Revised parking plan
- Staff evaluation of building size within 200 and 300 feet
- Photos of buildings with 2.5-3 stories on Narragansett and Pequot Avenues