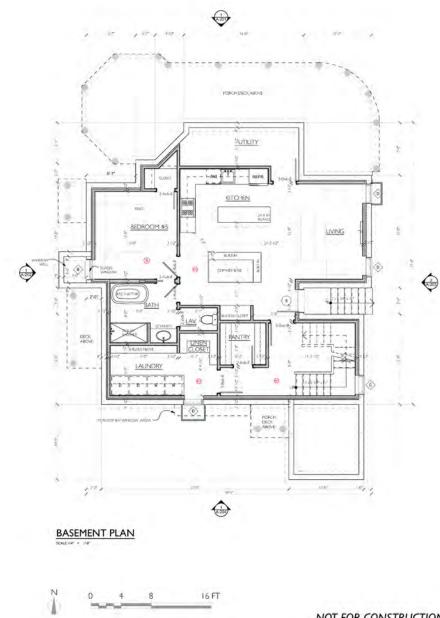

the lot was demolished in 2004. The lot has remained vacant since then.

Previous building (according to 2003 assessor records):

• Year built: 1880

• Footprint: 1,214 ft<sup>2</sup>

• Gross area: 3,133 ft<sup>2</sup>

# Proposal

- The proposal is to construct a three-story, 4,000 ft<sup>2</sup> inn with four guest bedrooms and a one-bedroom apartment for the innkeeper.
- The property is within the Cottage City Historic District and the building is designed to resemble other houses in the area.
- The project will include one on-site parking space for service vehicles and staff.
- The inn will be open year-round.

BUILDING LOCATION

sullivan +associates



FOUR SISTERS INN
14 NARRAGANSETT AVENUE, OAK BLUFFS, 02557
BUILDING LOCATION BY S.E.G.

2022.07

2022.07.27

20F05

A-002













NOT FOR CONSTRUCTION

sullivan +associates

14 NARRAGANSETT AVENUE, OAK BLUFFS, 02557

FOUR SISTERS INN

BASEMENT FLOOR PLAN

2022,07.27 10-73 20F05

A-100



11----

SQUARE FOOTAGE PLAN











NOT FOR CONSTRUCTION





Sullivan +associates
A R C H I T E C T S
508 695 0500 14 NARRAGANSETT AVENUE, OAK BLUFFS, 02557 THIRD FLOOR PLAN FOUR SISTERS INN 2022.07.27 10-73 20F05 A-103

NOT FOR CONSTRUCTION

# Planning concerns

Wastewater

Stormwater

Traffic

Character

**Economy/housing** 

Energy

Landscape and lighting

Impact on abutters

# Planning concerns

<u>Wastewater:</u> The property will be connected to the town sewer, and the Oak Bluffs Wastewater Commission has approved the connection for up to five bedrooms.

**Stormwater:** A preliminary drainage plan shows drywells at each c