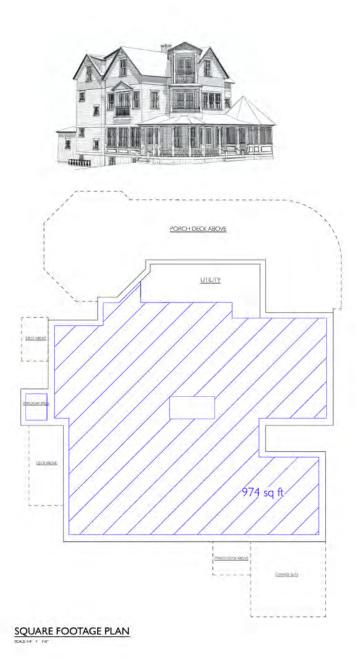

#### 11/9/2022

DRI 731 Four Sisters Inn

Net area of buildings within 200 and 300 feet of 14 Narragansett Ave-

Net area = finished living space. Does not include basements, porches, decks, unfinished storage areas, etc.