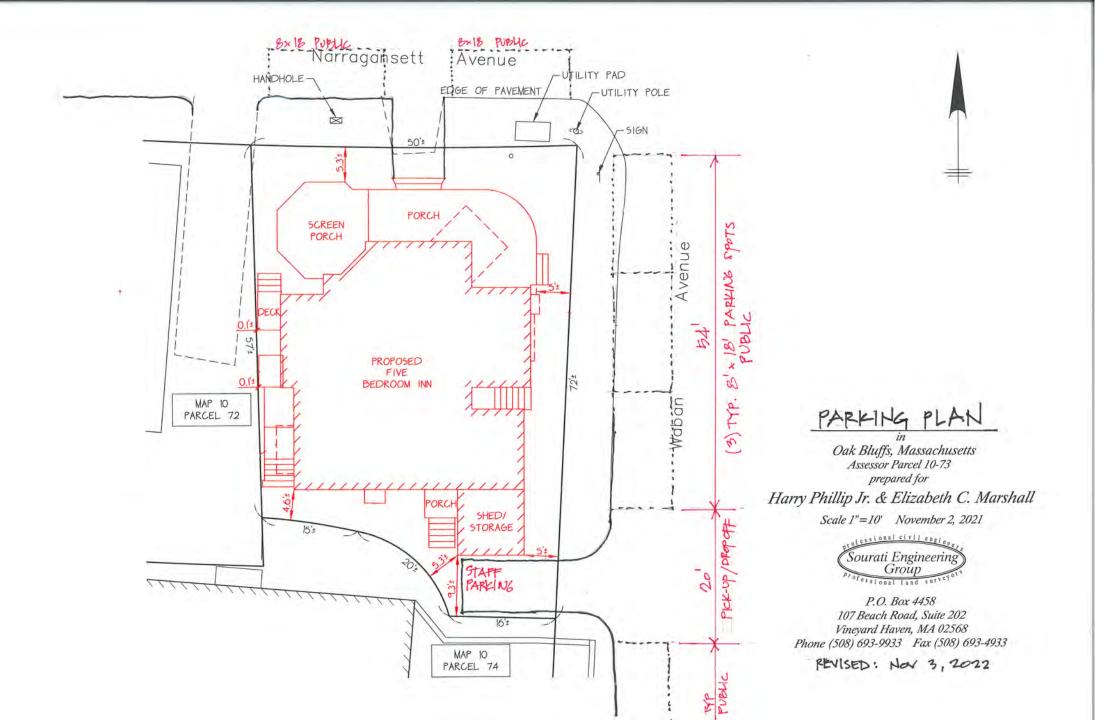

## New material since 10/13/22

- Response to MVC questions
- Revised parking plan
- Staff evaluation of building size within 200 and 300 feet
- Photos of buildings with 2.5-3 stories on Narragansett and Pequot Avenues