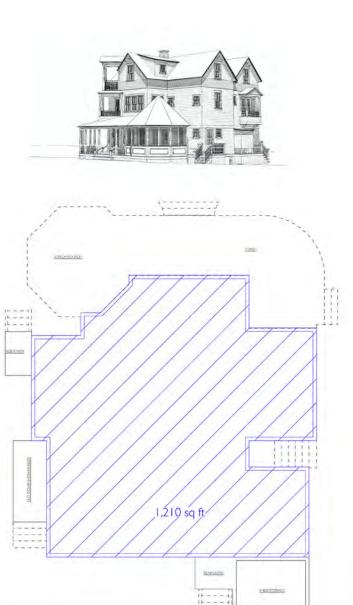

#### 11/9/2022

DRI 731 Four Sisters Inn

Net area of buildings within 200 and 300 feet of 14 Narragansett Ave-

Net area = finished living space. Does not include basements, porches, decks, unfinished storage areas, etc.