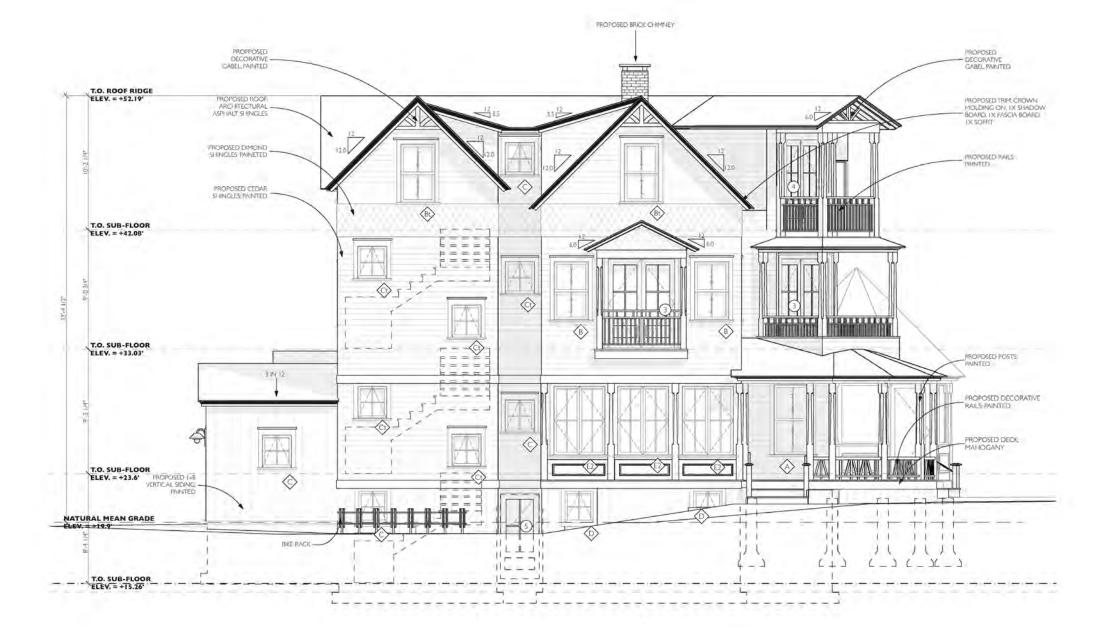

ture on the lot was demolished in 2004. The lot has remained vacant since then.

Previous building (according to 2003 assessor records):

• Year built: 1880

• Footprint: 1,214 ft<sup>2</sup>

• Gross area: 3,133 ft<sup>2</sup>

# Proposal

- The proposal is to construct a three-story, 4,000 ft<sup>2</sup> inn with four guest bedrooms and a one-bedroom apartment for the innkeeper.
- The property is within the Cottage City Historic District and the building is designed to resemble other houses in the area.
- The project will include one on-site parking space for service vehicles and staff.
- The inn will be open year-round.

BUILDING LOCATION

sullivan +associates



FOUR SISTERS INN
14 NARRAGANSETT AVENUE, OAK BLUFFS, 02557
BUILDING LOCATION BY S.E.G.

2022.07

2022.07.27

20F05

A-002













NOT FOR CONSTRUCTION

sullivan +associates

14 NARRAGANSETT AVENUE, OAK BLUFFS, 02557

FOUR SISTERS INN

BASEMENT FLOOR PLAN

2022,07.27 10-73 20F05

A-100



11----

SQUARE FOOTAGE PLAN











NOT FOR CONSTRUCTION





Sullivan +associates
A R C H I T E C T S
508 695 0500 14 NARRAGANSETT AVENUE, OAK BLUFFS, 02557 THIRD FLOOR PLAN FOUR SISTERS INN 2022.07.27 10-73 20F05 A-103

NOT FOR CONSTRUCTION

# Planning concerns

Wastewater

Stormwater

Traffic

Character

**Economy/housing** 

Energy

Landscape and lighting

Impact on abutters

# Planning concerns

<u>Wastewater:</u> The property will be connected to the town sewer, and the Oak Bluffs Wastewater Commission has approved the connection for up to five bedrooms.

**Stormwater:** A preliminary drainage plan shows drywells a