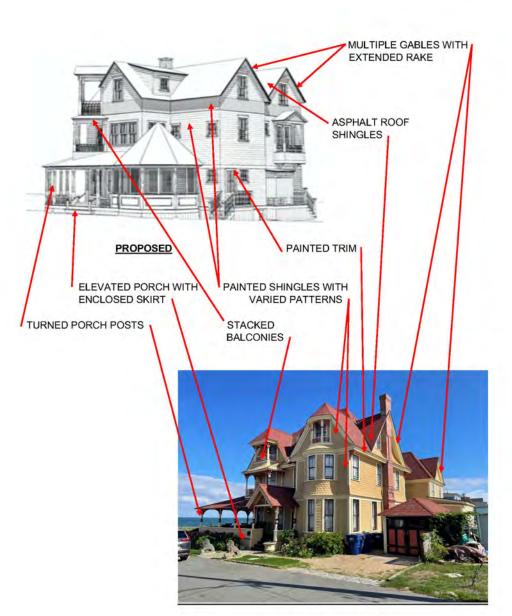

## New material since 10/13/22

- Response to MVC questions
- Revised parking plan
- Staff evaluation of building size within 200 and 300 feet
- Photos of buildings with 2.5-3 stories on Narragansett and Pequot Avenues

PHOTO #2 – STREET VIEW OF SITE FROM NARRAGANSETT AVE. AND WABAN AVE.