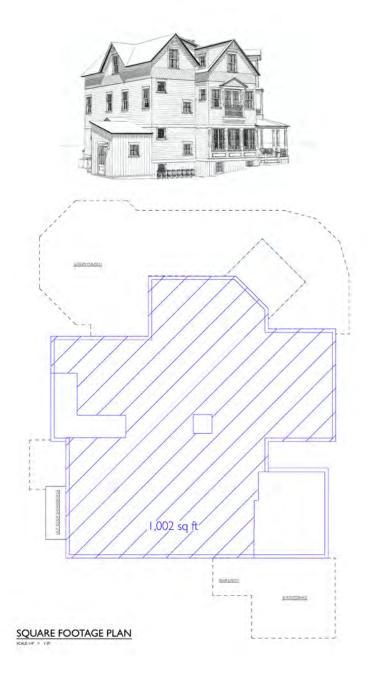

#### 11/9/2022

DRI 731 Four Sisters Inn

Net area of buildings within 200 and 300 feet of 14 Narragansett Ave-

Net area = finished living space. Does not include basements, porches, decks, unfinished storage areas, etc.