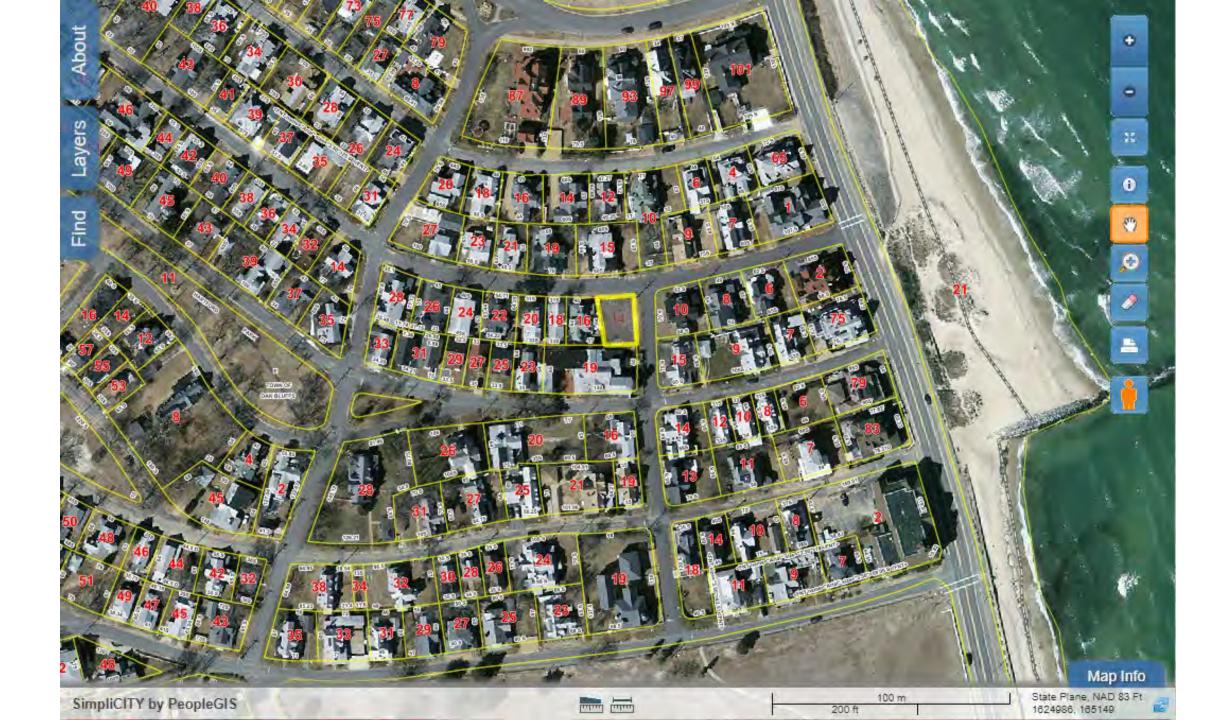

## Four Sisters Inn

**Applicant:** Elizabeth and Harry Marshall; Chuck Sullivan, agent

**Location:** 14 Narragansett Ave. (Map 10, Lot 20), Oak Bluffs (0.17)

acres)

**Proposal:** Construction of a five-bedroom inn on a vacant lot.