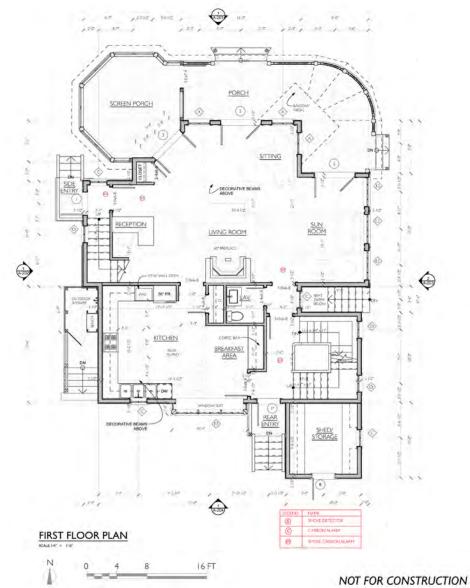

## Four Sisters Inn

**Applicant:** Elizabeth and Harry Marshall; Chuck Sullivan, agent

**Location:** 14 Narragansett Ave. (Map 10, Lot 20), Oak Bluffs (0.17)

acres)

**Proposal:** Construction of a five-bedroom inn on a vacant lot.

**Permits:** Building permit, site plan review, Cottage City Historic

District

**Checklist:** 3.1b (Commercial development of 3,500+ ft<sup>2</sup>)

Mandatory review

LUPC: 9/19/22 – no recommendation

Hearing: 10/13/22