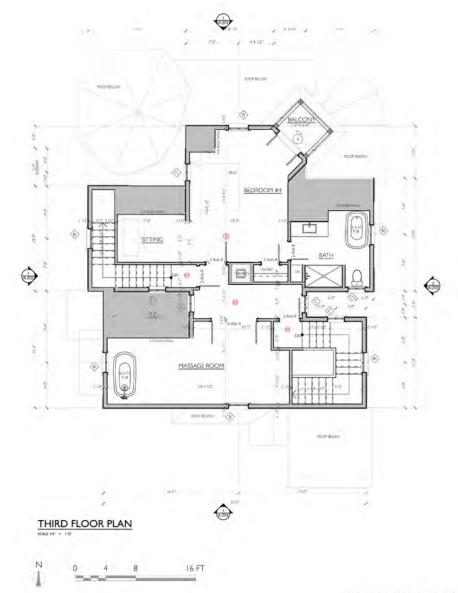

roposal

- The proposal is to construct a three-story, 4,000 ft<sup>2</sup> inn with four guest bedrooms and a one-bedroom apartment for the innkeeper.
- The property is within the Cottage City Historic District and the building is designed to resemble other houses in the area.
- The project will include one on-site parking space for service vehicles and staff.
- The inn will be open year-round.

BUILDING LOCATION

sullivan +associates



FOUR SISTERS INN
14 NARRAGANSETT AVENUE, OAK BLUFFS, 02557
BUILDING LOCATION BY S.E.G.

2022.07

2022.07.27

20F05

A-002













NOT FOR CONSTRUCTION

sullivan +associates

14 NARRAGANSETT AVENUE, OAK BLUFFS, 02557

FOUR SISTERS INN

BASEMENT FLOOR PLAN

2022,07.27 10-73 20F05

A-100



11----

SQUARE FOOTAGE PLAN











NOT FOR CONSTRUCTION





Sullivan +associates
A R C H I T E C T S
508 695 0500 14 NARRAGANSETT AVENUE, OAK BLUFFS, 02557 THIRD FLOOR PLAN FOUR SISTERS INN 2022.07.27 10-73 20F05 A-103

NOT FOR CONSTRUCTION

# Planning concerns

Wastewater

Stormwater

Traffic

Character

**Economy/housing** 

Energy

Landscape and lighting

Impact on abutters

# Planning concerns

<u>Wastewater:</u> The property will be connected to the town sewer, and the Oak Bluffs Wastewater Commission has approved the connection for up to five bedrooms.

**Stormwater:** A preliminary drainage plan shows drywells at each corner of the lot. The applicant has stated that the plan will be designed to handle a 25-year storm.

14 NARRAGANSETT AVENUE, OAK BLUFFS, 02557 FOUR SISTERS INN DRAINAGE PLAN

> 2022.07.27 10-73

20F05

A003



# Traffic and