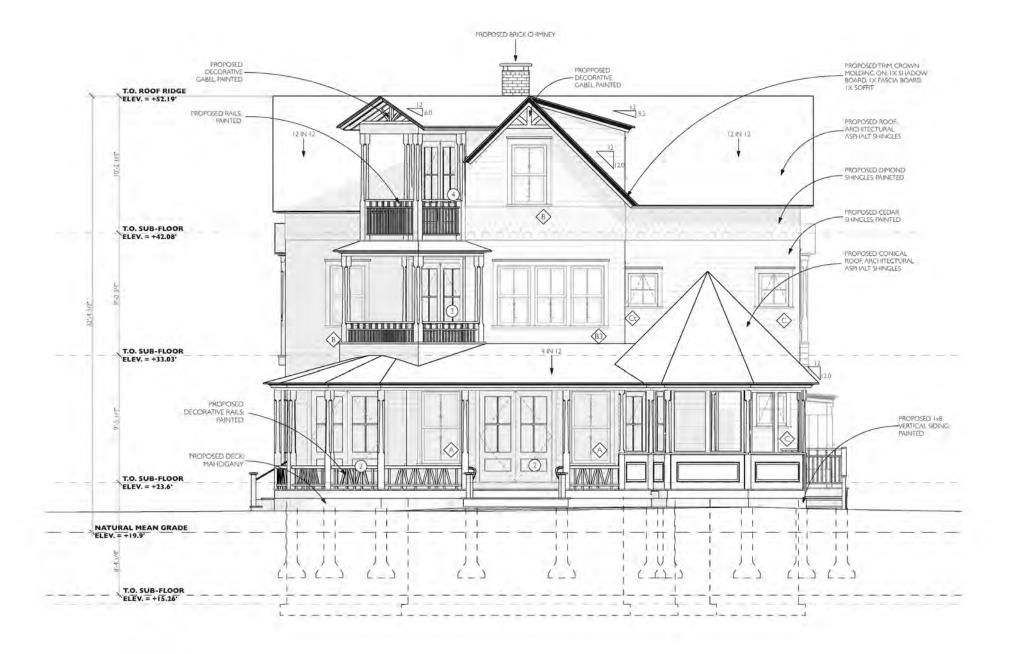

ucture on the lot was demolished in 2004. The lot has remained vacant since then.

Previous building (according to 2003 assessor records):

• Year built: 1880

• Footprint: 1,214 ft<sup>2</sup>

• Gross area: 3,133 ft<sup>2</sup>

# Proposal

- The proposal is to construct a three-story, 4,000 ft<sup>2</sup> inn with four guest bedrooms and a one-bedroom apartment for the innkeeper.
- The property is within the Cottage City Historic District and the building is designed to resemble other houses in the area.
- The project will include one on-site parking space for service vehicles and staff.
- The inn will be open year-round.

BUILDING LOCATION

sullivan +associates



FOUR SISTERS INN
14 NARRAGANSETT AVENUE, OAK BLUFFS, 02557
BUILDING LOCATION BY S.E.G.

2022.07

2022.07.27

20F05

A-002













NOT FOR CONSTRUCTION

sullivan +associates

14 NARRAGANSETT AVENUE, OAK BLUFFS, 02557

FOUR SISTERS INN

BASEMENT FLOOR PLAN

2022,07.27 10-73 20F05

A-100



11----

SQUARE FOOTAGE PLAN











NOT FOR CONSTRUCTION





Sullivan +associates
A R C H I T E C T S
508 695 0500 14 NARRAGANSETT AVENUE, OAK BLUFFS, 02557 THIRD FLOOR PLAN FOUR SISTERS INN 2022.07.27 10-73 20F05 A-103

NOT FOR CONSTRUCTION

# Planning concerns

Wastewater

Stormwater

Traffic

Character

**Economy/housing** 

Energy

Landscape and lighting

Impact on abutters

# Planning concerns

<u>Wastewater:</u> The property will be connected to the town sewer, and the Oak Bluffs Wastewater Commission has approved the connection for up to five bedrooms.

**Stormwater:** A preliminary drainage plan shows drywells