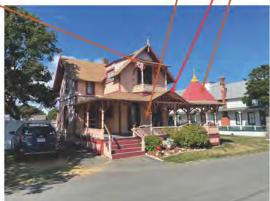

>Victorian eclectic style</u> and would resemble other buildings in the neighborhood.
- The project is subject to detailed architectural review by the <u>Cottage</u> <u>City Historic District Commission</u>.
- Elevations and proposed materials have been provided, along with diagrams showing specific design features to be included.
- The building would stand about 33 feet from grade.
- Photos of the previous structure have been provided.

The Architectural Guidelines of the Cottage City Historic District state:

"New construction shall be architecturally compatible with the character of the Historic District through the means of scale, mass, proportions, materiality and intent while avoiding artificial imitation."

The following design features were included to meet the above guideline:





9 NARRAGANSETT AVENUE

52 namagansett avenue | po box 9 oak bluffs, massachusetts 02557 sulli vanassociatesarchitects.com

sullivan + associates

508 693 0500



**2 NARRAGANSETT AVENUE** 

#### ADDITIONAL PHOTOS OF NEIGHBORHOOD BUILDINGS



16 NARRAGANSETT (DIRECT ABUTTER)



19 NARRAGANSETT AVENUE



8 NARRAGANSETT AVENUE



PEQUOT HOTEL (DIRECT ABUTTER)



15 NARRAGANSETT AVENUE



31 PEQUOT AVENUE (IN B-1 ZONE)



PHOTO #3 - STREET VIEW OF SITE FROM NARRAGANSETT



PHOTO #4 - WABAN AVE. STREETSCAPE LOOKING SOUTH FROM SITE



PHOTO #3 - NARRAGANSETT AVE. STREETSCAPE LOOKING EAST FROM SITE.



PHOTO #4 - NARRAGANSETT AVE. STREETSCAPE LOOKING WEST FROM SITE

#### **EXTERIOR BUILDING MATERIALS:**

- 1. **Sidewall** Pre-stained white cedar shingles. Pattern as shown in plans.
- 2. **Trim*