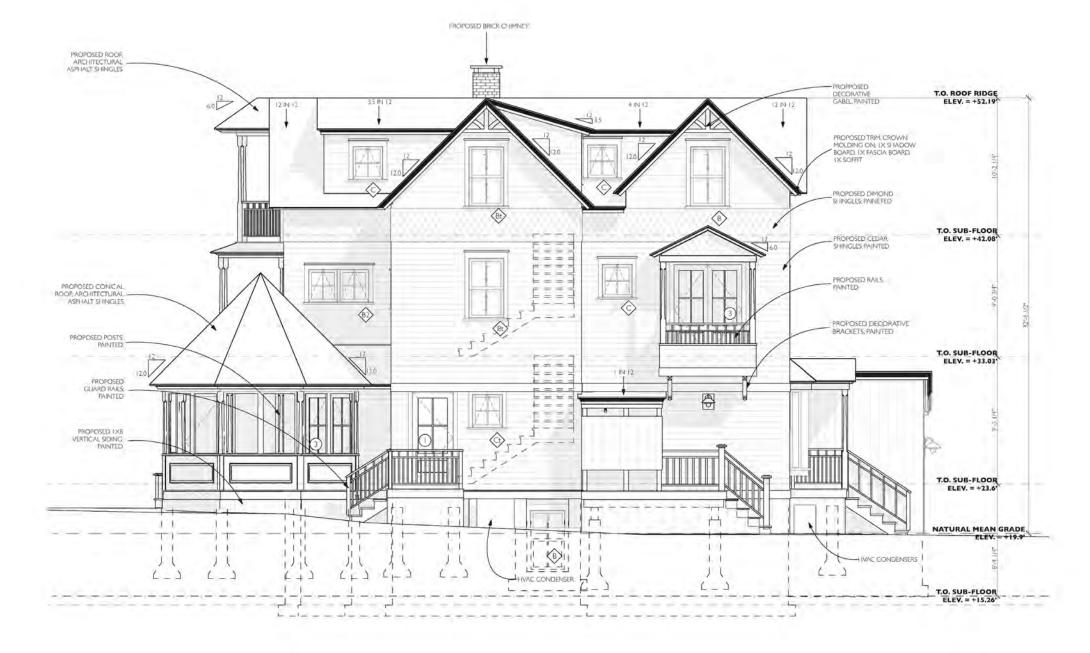

## New material since 10/13/22

- Response to MVC questions
- Revised parking plan
- Staff evaluation of building size within 200 and 300 feet
- Photos of buildings with 2.5-3 stories on Narragansett and Pequot Avenues