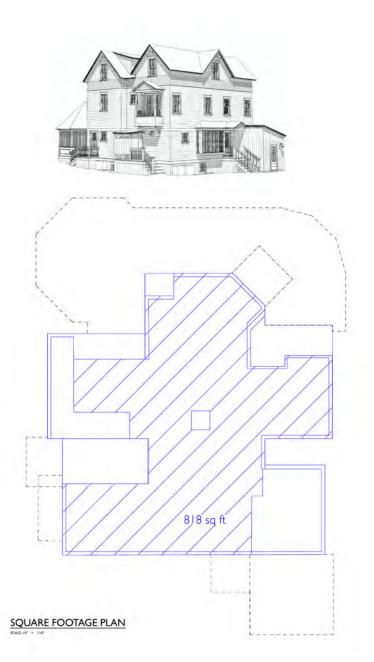

#### 11/9/2022

DRI 731 Four Sisters Inn

Net area of buildings within 200 and 300 feet of 14 Narragansett Ave-

Net area = finished living space. Does not include basements, porches, decks, unfinished storage areas, etc.