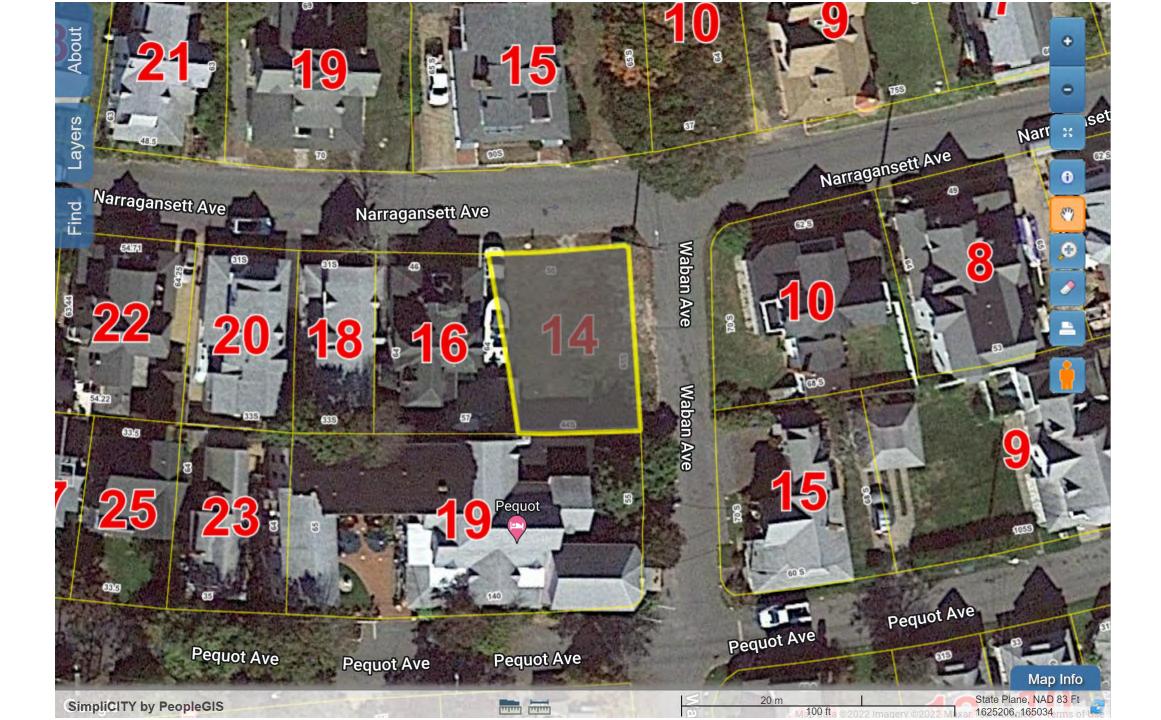

## Four Sisters Inn

**Applicant:** Elizabeth and Harry Marshall; Chuck Sullivan, agent

**Location:** 14 Narragansett Ave. (Map 10, Lot 20), Oak Bluffs (0.17)

acres)

**Proposal:** Construction of a five-bedroom inn on a vacant lot.

#### 11/9/2022

DRI 731 Four Sisters Inn

Net area of buildings within 200 and 300 feet of 14 Narragansett Ave-

Net area = finished living space. Does not include basements, porches, decks, unfinished storage areas, etc.