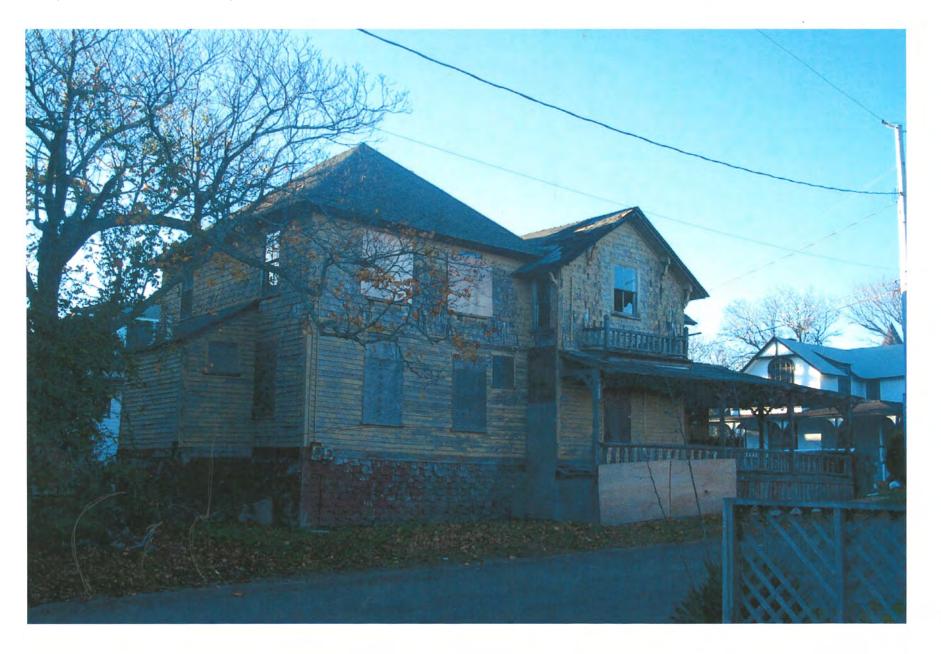

#### **EXTERIOR BUILDING MATERIALS:**

- 1. **Sidewall** Pre-stained white cedar shingles. Pattern as shown in plans.
- 2. **Trim** Boral, painted.
- 3. **Double Doors at Front Porch** Painted wood in configuration shown in plans.
- 4. Rear Porch Door / Basement Door Painted wood in configuration shown in plans.
- West Side Entrance Door- Painted, fire rated MDF, in configuration shown in plans.
- 6. **Windows** Loewen in configurations shown in plans.
- 7. **Roof** Architectural asphalt shingles.
- 8. Railings, Brackets and Posts- Cedar, painted.
- 9. Balusters- Cedar, painted.
- 10. **Skirt Boards-** 1x8 Vertical cedar boards with solid body stain.
- 11. **Porch Decking** 1x4 Mahogany, painted.
- 12. **Lighting** Fixtures required by code, minimum path lighting, dark sky compliant.









# Cottage City Historic District Architectural Guidelines

- New construction shall be architecturally compatible with the character of the Historic District through the means of <u>scale</u>, <u>mass</u>, <u>proportions</u>, <u>materiality</u> and <u>intent</u> while avoiding artificial imitation.
- Purview: Siding and trim, doors and windows, roofs, porches and balconies, appurtenances and fixtures.

# Housing and Economic Development

- The inn would be open year-round and have a capacity of eight overnight guests.
- The applicant anticipates <u>five employees</u>, two of which would live in a one-bedroom apartment onsite, and three of which would be housed under a lease agreement at 10 Pequot Ave., which is about a block from the property.
- The applicant would expect a condition t