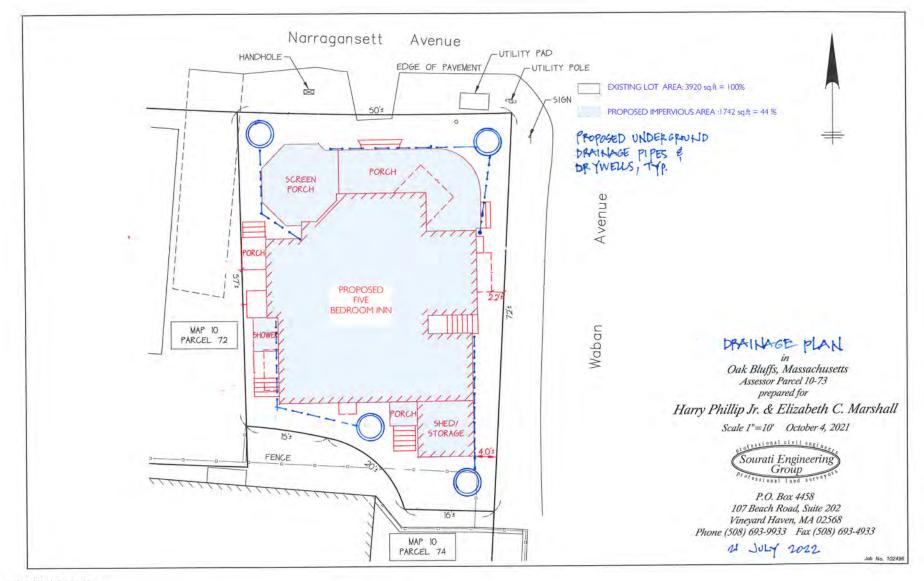

## Four Sisters Inn

**Applicant:** Elizabeth and Harry Marshall; Chuck Sullivan, agent

**Location:** 14 Narragansett Ave. (Map 10, Lot 20), Oak Bluffs (0.17)

acres)

**Proposal:** Construction of a five-bedroom inn on a vacant lot.

**Permits:** Building permit, site plan review, Cottage City Historic

District

**Checklist:** 3.1b (Commercial development of 3,500+ ft<sup>2</sup>)

Mandatory review

LUPC: 9/19/22 – no recommendation

Hearing: 10/13/22

#### 11/9/2022

DRI 731 Four Sisters Inn

Net area of buildings within 200 and 300 feet of 14 Narragansett Ave-

Net area = finished living space. Does not include basements, porches, decks, unfinished storage areas, etc.