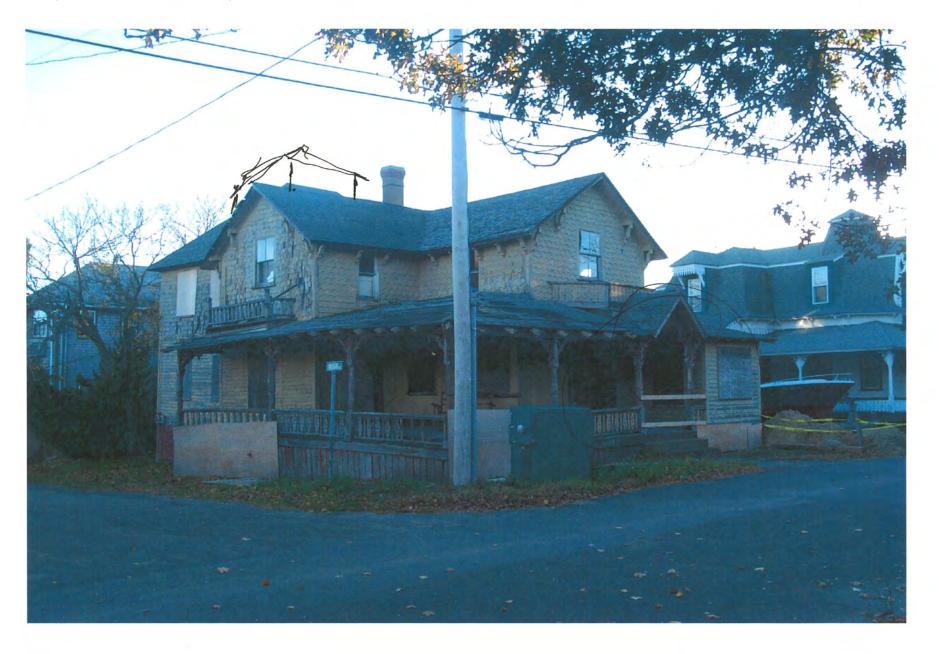

#### **EXTERIOR BUILDING MATERIALS:**

- 1. **Sidewall** Pre-stained white cedar shingles. Pattern as shown in plans.
- 2. **Trim** Boral, painted.
- 3. **Double Doors at Front Porch** Painted wood in configuration shown in plans.
- 4. Rear Porch Door / Basement Door Painted wood in configuration shown in plans.
- West Side Entrance Door- Painted, fire rated MDF, in configuration shown in plans.
- 6. **Windows** Loewen in configurations shown in plans.
- 7. **Roof** Architectural asphalt shingles.
- 8. Railings, Brackets and Posts- Cedar, painted.
- 9. Balusters- Cedar, painted.
- 10. **Skirt Boards-** 1x8 Vertical cedar boards with solid body stain.
- 11. **Porch Decking** 1x4 Mahogany, painted.
- 12. **Lighting** Fixtures required by code, minimum path lighting, dark sky compliant.









# Cottage City Historic District Architectural Guidelines

- New construction shall be architecturally compatible with the character of the Historic District through the means of <u>scale</u>, <u>mass</u>, <u>proportions</u>, <u>materiality</u> and <u>intent</u> while avoiding artificial imitation.
- Purview: Siding and trim, doors and windows, roofs, porches and balconies, appurtenances and fixtures.

# Housing and Economic Development

- The inn would be open year-round and have a capacity of eight overnight guests.
- The applicant anticipates <u>five employees</u>, two of which would live in a one-bedroom apartment onsite, and three of which would be housed under a lease agreement at 10 Pequot Ave., which is about a block from the property.
- The applicant would expect a condition