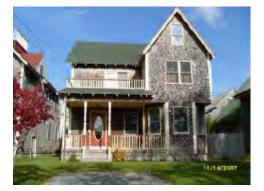

| 10 Samoset Ave                 | <b>326</b> 5 | 89 Ocean Ave                   |
| 2139            | 11 Pennacook Ave               | 3030         | 14 Narragansett Ave (proposed) |
| 2088            | 27 Pequot Ave                  | 2965         | 18 Pennacook Ave               |
| 2066            | 14 Pequot Ave                  | 2887         | 28 Narragansett Ave            |
| 2055            | 21 Pennacook Ave               | 2758         | 14 Samoset Ave                 |
| 2036            | 15 Narragansett Ave            | 2659         | 16 Samoset Ave                 |
| 2013            | 27 Pennacook Ave               | 2622         | 8 Narragansett Ave             |



### Other buildings on Narragansett and Pequot Avenues with 2.5-3 stories



19 Narragansett



31 Pequot



25 Pequot



19 Pequot



7 Pequot



2 Narragansett (corner of Sea View)



75 Sea View (corner of Pequot)



20 Pequot



26 Pequot



29 Pequot



27 Pequot

Reference slides (10/13/22)

# Project history

A previous two-story, five-bedroom structure on the lot was demolished in 2004. The lot has remained vacant since then.

Previous building (according to 2003 assessor records):

• Year built: 1880

• Footprint: 1,214 ft<sup>2</sup>

• Gross area: 3,133 ft<sup>2</sup>

# Proposal

- The proposal is to construct a three-story, 4,000 ft<sup>2</sup> inn with four guest bedrooms and a one-bedroom apartment for the innkeeper.
- The property is within the Cottage City Historic District and the building is designed to resemble other houses in the area.
- The project will include one on-site