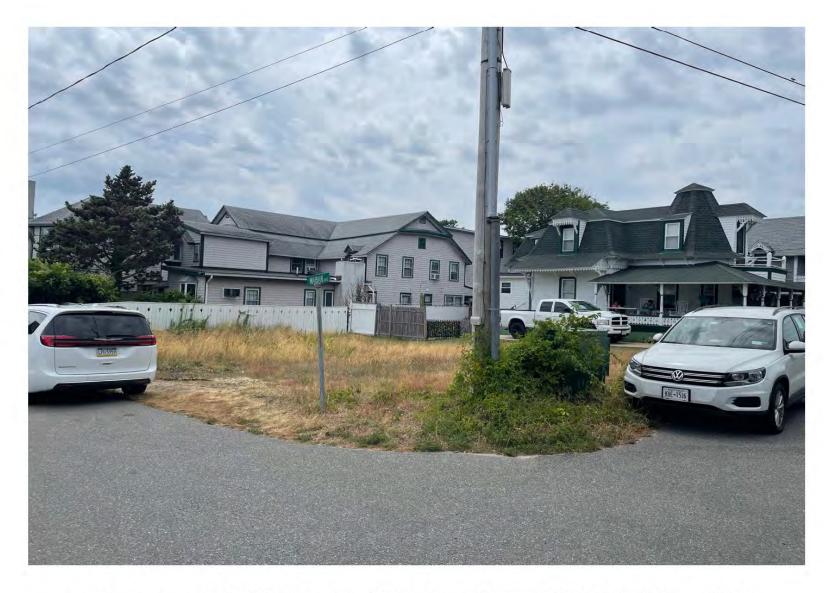

# Four Sisters Inn DRI 731

Martha's Vineyard Commission Continued Hearing Nov. 10, 2022

## Four Sisters Inn

**Applicant:** Elizabeth and Harry Marshall; Chuck Sullivan, agent

**Location:** 14 Narragansett Ave. (Map 10, Lot 20), Oak Bluffs (0.17)

acres)

**Proposal:** Construction of a five-bedroom inn on a vacant lot.

**Permits:** Building permit, site plan review, Cottage City Historic

District

**Checklist:** 3.1b (Commercial development of 3,500+ ft<sup>2</sup>)

Mandatory review

LUPC: 9/19/22 – no recommendation

Hearing: 10/13/22

## New material since 10/13/22

- Response to MVC questions
- Revised parking plan
- Staff evaluation of building size within 200 and 300 feet
- Photos of buildings with 2.5-3 stories on Narragansett and Pequot Avenues







PHOTO #2 – STREET VIEW OF SITE FROM NARRAGANSETT AVE. AND WABAN AVE.

# Response to MVC questions

- Housing and employment
- Basement apartment
- Parking proposal for town
- Building size





#### 11/9/2022

DRI 731 Four Sisters Inn

Net area of buildings within 200 and 300 feet of 14 Narragansett Ave-

Net area = finished living space. Does not include basements, porches, decks, unfinished storage areas, etc.

| WITHIN 200 FEET |