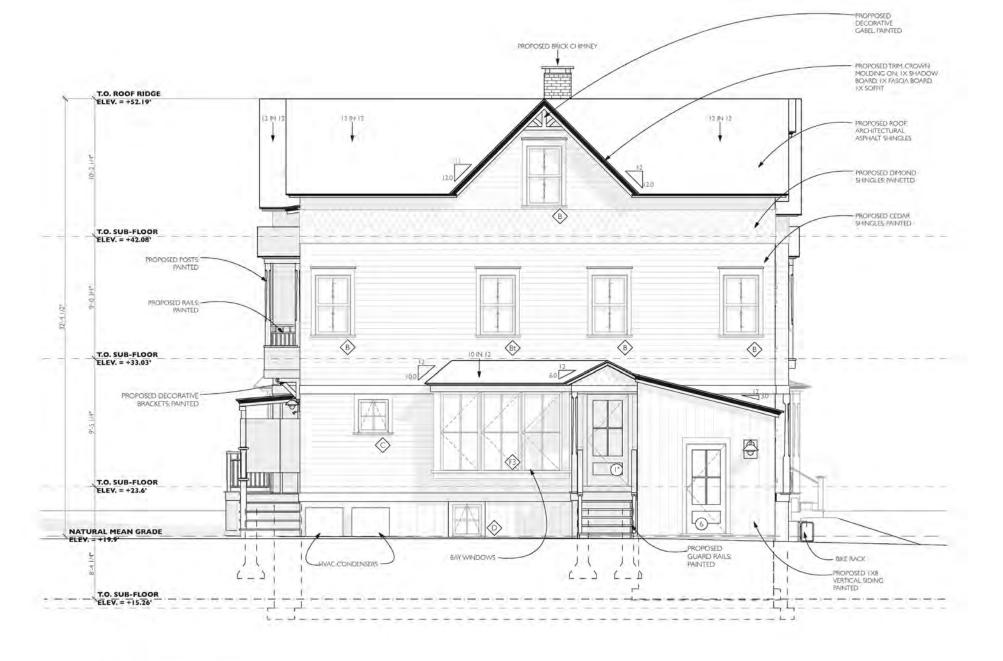

## New material since 10/13/22

- Response to MVC questions
- Revised parking plan
- Staff evaluation of building size within 200 and 300 feet
- Photos of buildings with 2.5-3 stories on Narragansett and Pequot Avenues