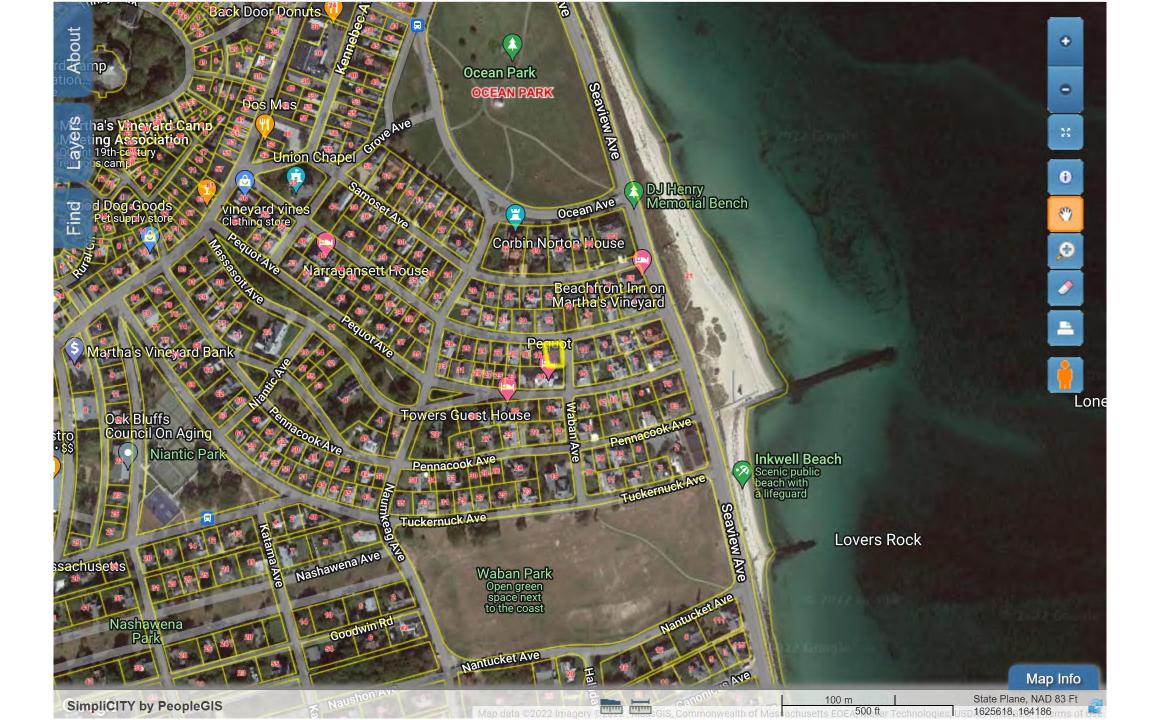

## Four Sisters Inn

**Applicant:** Elizabeth and Harry Marshall; Chuck Sullivan, agent

**Location:** 14 Narragansett Ave. (Map 10, Lot 20), Oak Bluffs (0.17)

acres)

**Proposal:** Construction of a five-bedroom inn on a vacant lot.

PHOTO #2 – STREET VIEW OF SITE FROM NARRAGANSETT AVE. AND WABAN AVE.