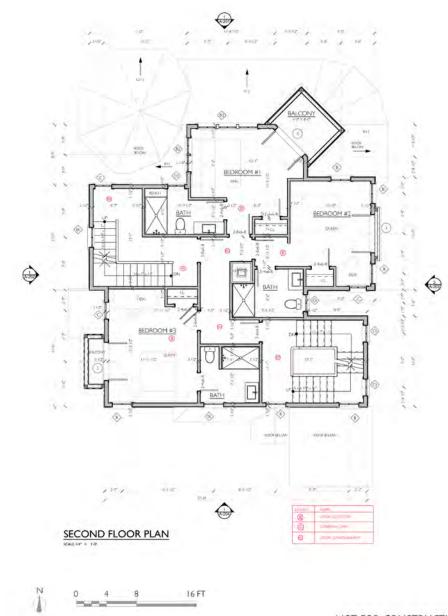

# Four Sisters Inn DRI 731

Martha's Vineyard Commission Continued Hearing Nov. 10, 2022

## Four Sisters Inn

**Applicant:** Elizabeth and Harry Marshall; Chuck Sullivan, agent

**Location:** 14 Narragansett Ave. (Map 10, Lot 20), Oak Bluffs (0.17)

acres)

**Proposal:** Construction of a five-bedroom inn on a vacant lot.

**Permits:** Building permit, site plan review, Cottage City Historic

District

**Checklist:** 3.1b (Commercial development of 3,500+ ft<sup>2</sup>)

Mandatory review

LUPC: 9/19/22 – no recommendation

Hearing: 10/13/22