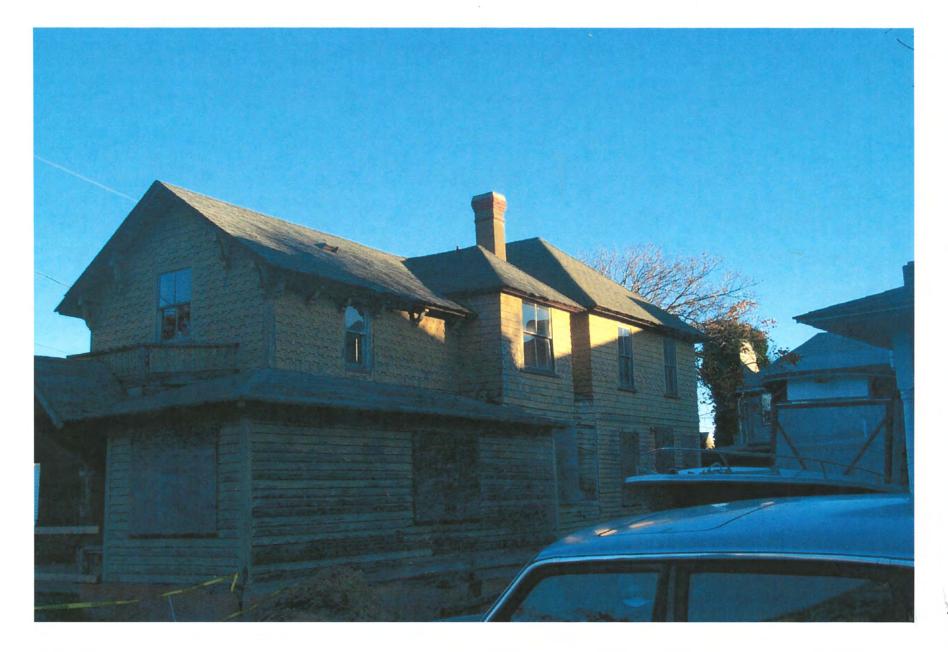

## **EXTERIOR BUILDING MATERIALS:**

- 1. **Sidewall** Pre-stained white cedar shingles. Pattern as shown in plans.
- 2. **Trim** Boral, painted.
- 3. **Double Doors at Front Porch** Painted wood in configuration shown in plans.
- 4. Rear Porch Door / Basement Door Painted wood in configuration shown in plans.
- West Side Entrance Door- Painted, fire rated MDF, in configuration shown in plans.
- 6. **Windows** Loewen in configurations shown in plans.
- 7. **Roof** Architectural asphalt shingles.
- 8. Railings, Brackets and Posts- Cedar, painted.
- 9. Balusters- Cedar, painted.
- 10. **Skirt Boards-** 1x8 Vertical cedar boards with solid body stain.
- 11. **Porch Decking** 1x4 Mahogany, painted.
- 12. **Lighting** Fixtures required by code, minimum path lighting, dark sky compliant.









# Cottage City Historic District Architectural Guidelines

- New construction shall be architecturally compatible with the character of the Historic District through the means of <u>scale</u>, <u>mass</u>, <u>proportions</u>, <u>materiality</u> and <u>intent</u> while avoiding artificial imitation.
- Purview: Siding and trim, doors and windows, roofs, porches and balconies, appurtenances and fixtures.

# Housing and Economic Development

- The inn would be open year-round and have a capacity of eight overnight guests.
- The applicant anticipates <u>five employees</u>, two of which would live in a one-bedroom apartment onsite, and three of which would be housed under a lease agreement at 10 Pequot Ave., which is about a block from the property.
- The applicant would expect a condition to