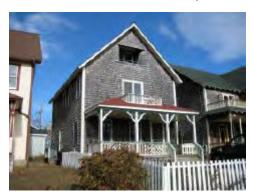

| 14 Narragansett Ave (proposed) |
| 2088            | 27 Pequot Ave                  | 2965         | 18 Pennacook Ave               |
| 2066            | 14 Pequot Ave                  | 2887         | 28 Narragansett Ave            |
| 2055            | 21 Pennacook Ave               | 2758         | 14 Samoset Ave                 |
| 2036            | 15 Narragansett Ave            | 2659         | 16 Samoset Ave                 |
| 2013            | 27 Pennacook Ave               | 2622         | 8 Narragansett Ave             |



### Other buildings on Narragansett and Pequot Avenues with 2.5-3 stories



19 Narragansett



31 Pequot



25 Pequot



19 Pequot



7 Pequot



2 Narragansett (corner of Sea View)



75 Sea View (corner of Pequot)



20 Pequot



26 Pequot



29 Pequot



27 Pequot

Reference slides (10/13/22)

# Project history

A previous two-story, five-bedroom structure on the lot was demolished in 2004. The lot has remained vacant since then.

Previous building (according to 2003 assessor records):

• Year built: 1880

• Footprint: 1,214 ft<sup>2</sup>

• Gross area: 3,133 ft<sup>2</sup>

# Proposal

- The proposal is to construct a three-story, 4,000 ft<sup>2</sup> inn with four guest bedrooms and a one-bedroom apartment for the innkeeper.
- The property is within the Cottage City Historic District and the building is designed to resemble other houses in the area.
- The project will include one on-site parking space for service vehicles and staff.
- The inn will be open year-round.

BUILDING LOCATION

sullivan +associates



FOUR SISTERS INN
14 NARR