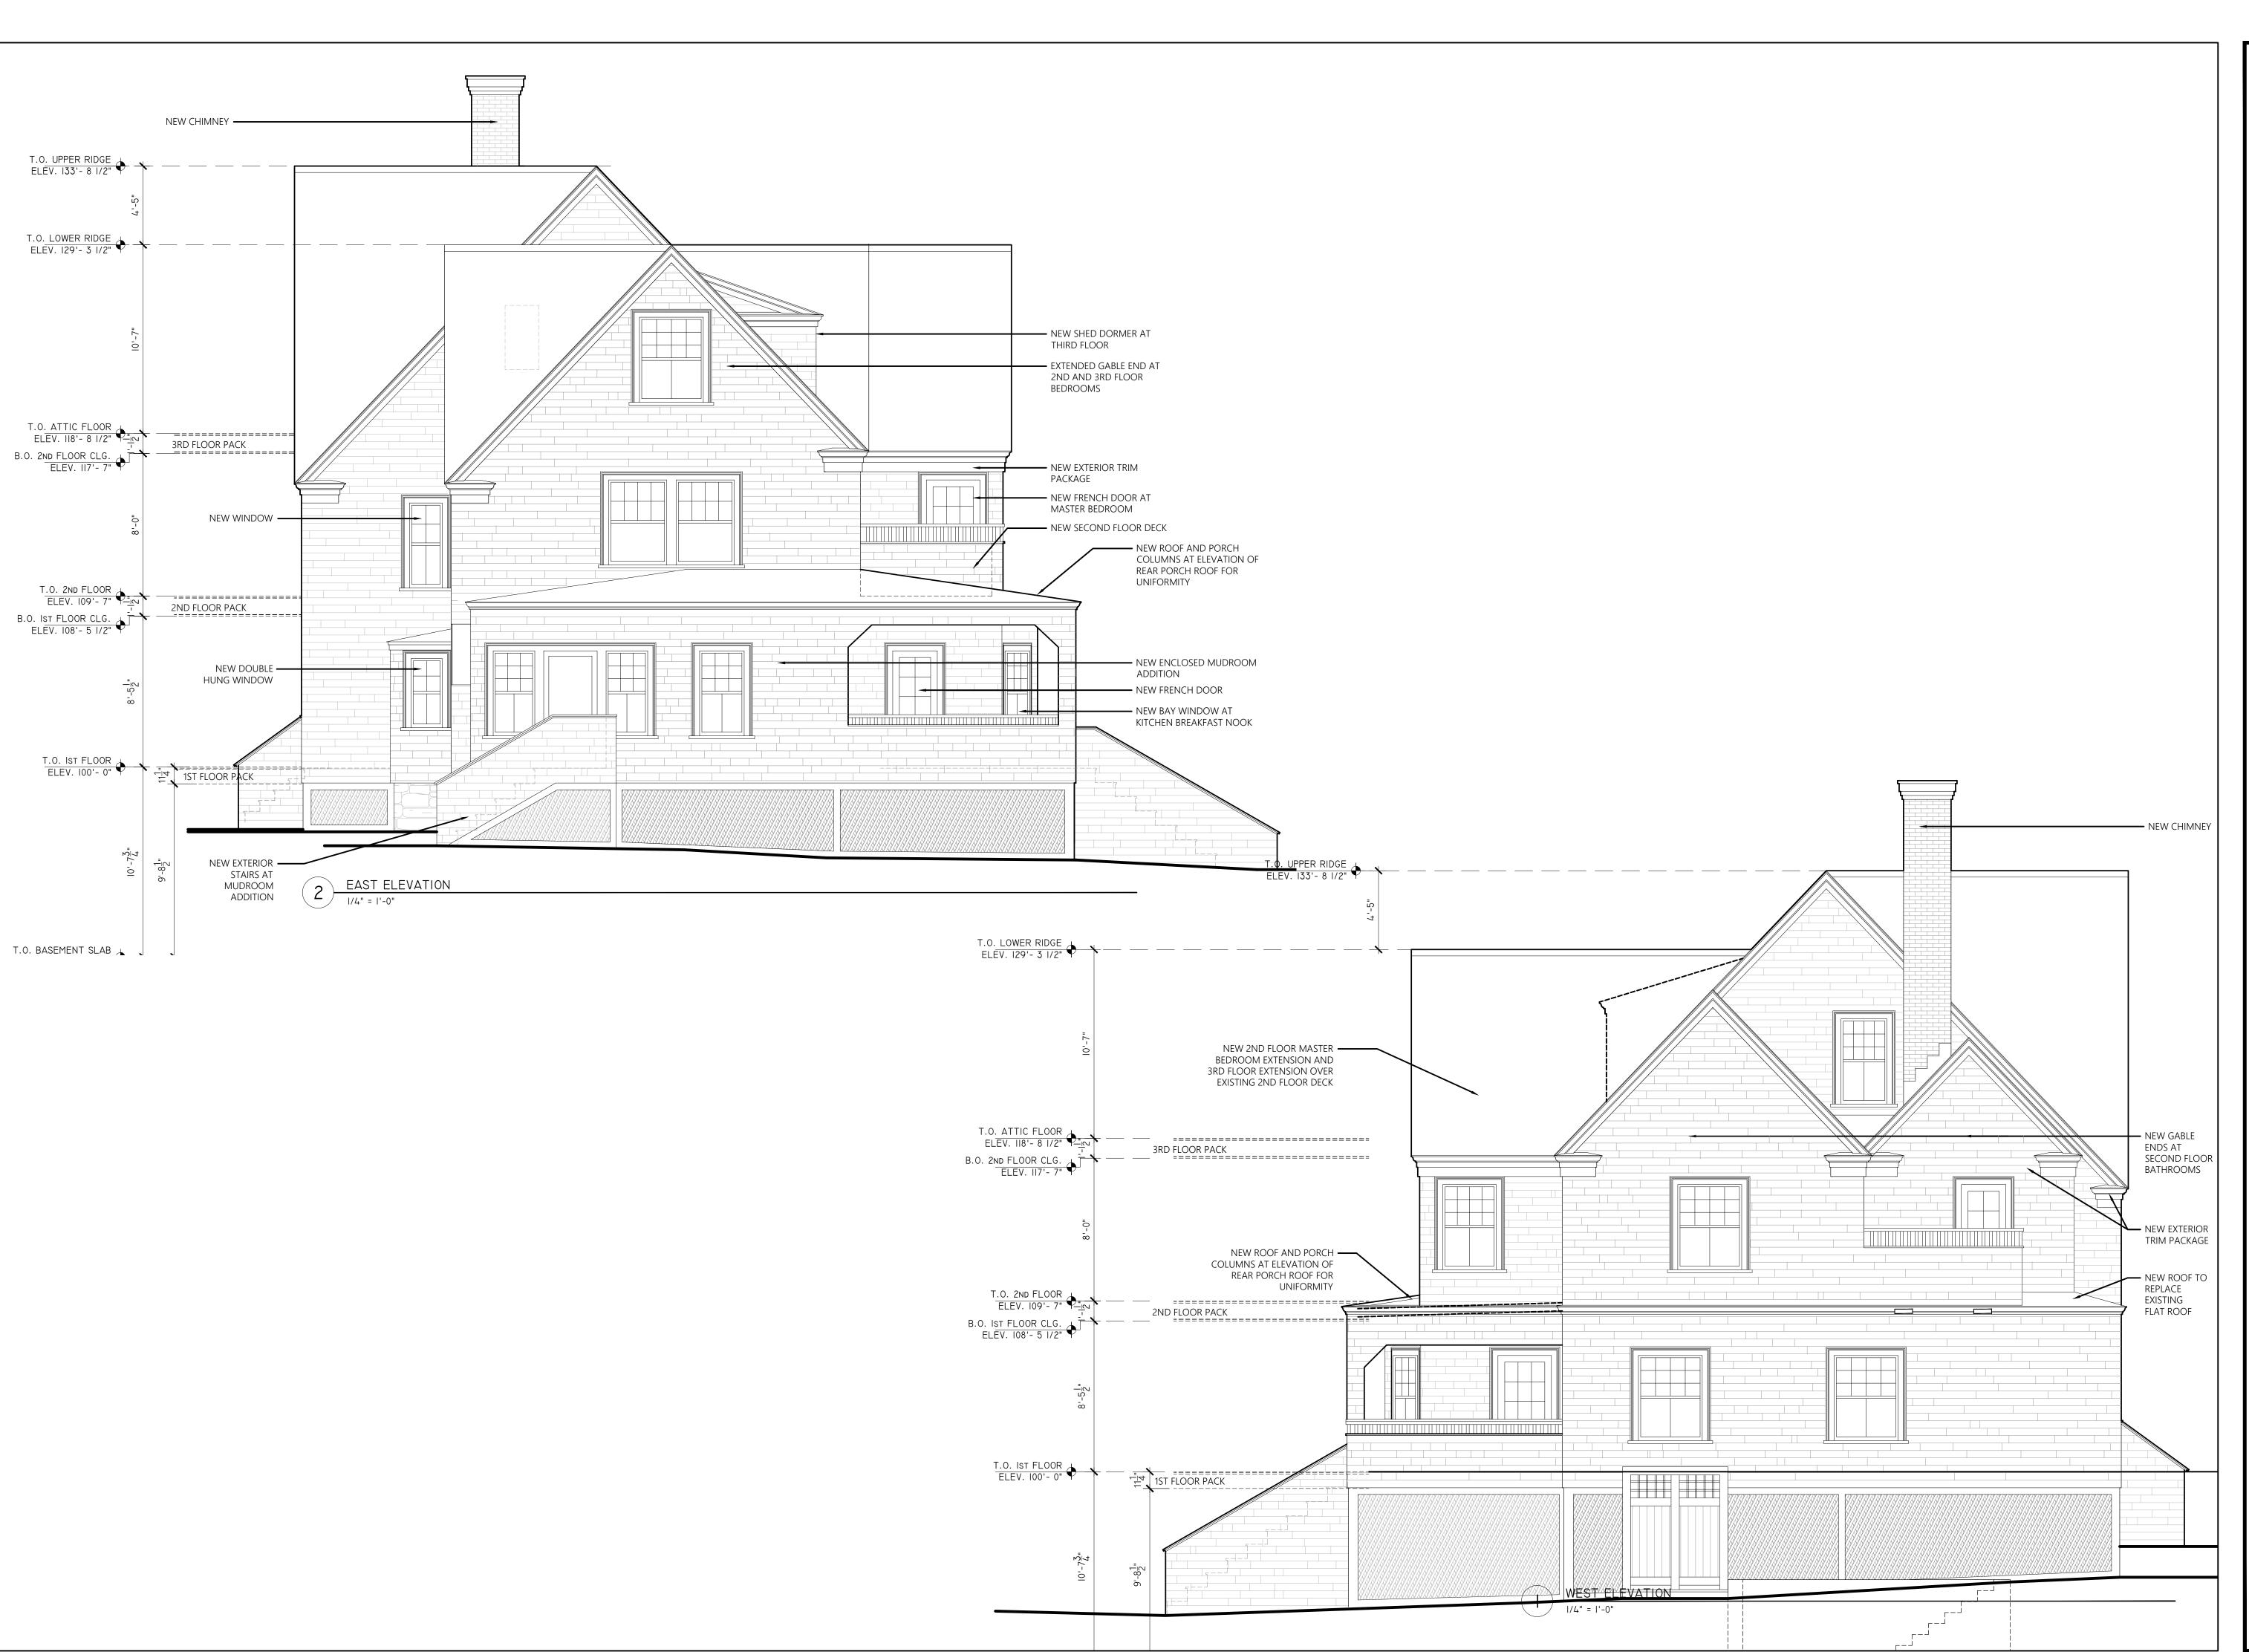

## WAY RESIDENCE

Job no: 1907
Revision:

Phase: PERMIT SET
Description:
BUILDING ELEVATIONS

Date Issued: 09.03.2020

Scale: AS NOTED

O 2020 - PAUL WEBER ARCHITECT, LLC

A201

D:\03.18.2020\PaulWeber\_MainLogo\_for Titleblock.jpg

449 Thames Street Suite 202 Newport, RI 02840 Tel: 401.849.3390 Fax: 401.849.3397

www.paulweberarchitecture.com

## WAY RESIDENCE

97 IROQUOIS AVENUE WEST CHOP YARD HAVEN, MASSACHU

Job no: 1907
Revision:

Phase: PERMIT SET
Description:
BUILDING ELEVATIONS

Date Issued: 09.03.2020

Scale: AS NOTED

O 2020 - PAUL WEBER ARCHITECT, LLC