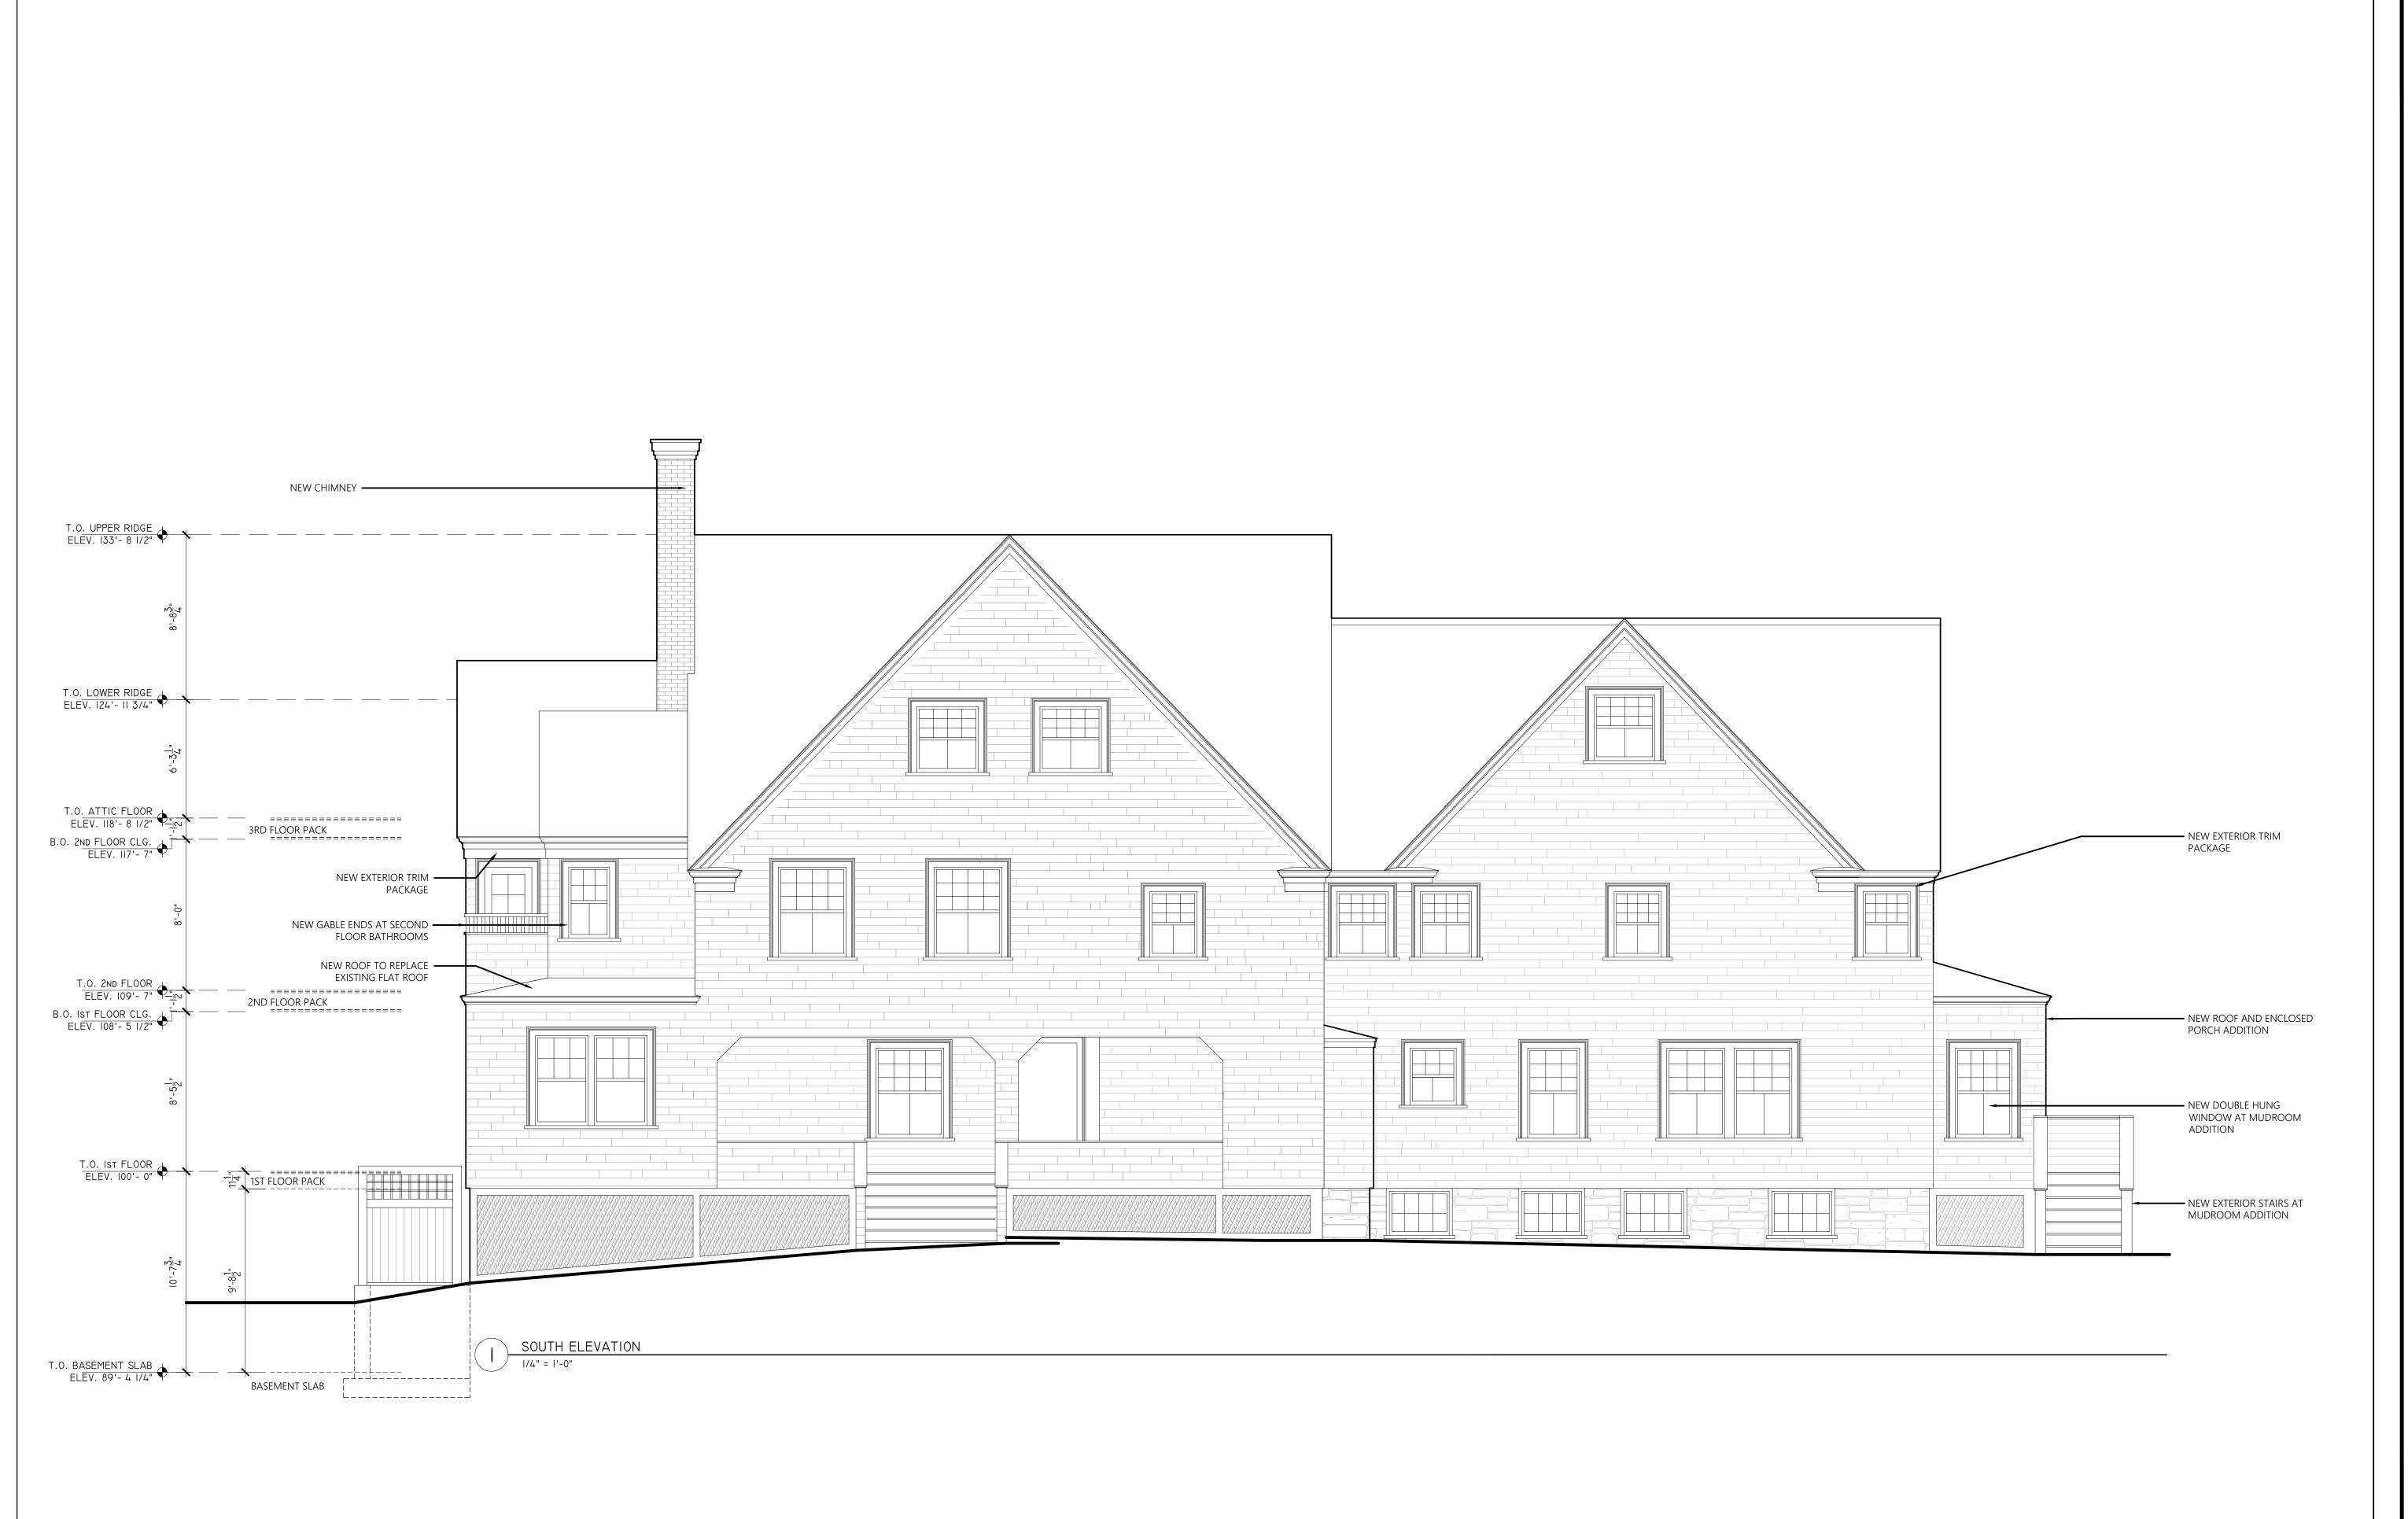

D:\03.18.2020\PaulWeber\_MainLogo\_for Titleblock.jpg 449 Thames Street Suite 202 Newport, RI 02840 Tel: 401.849.3390 Fax: 401.849.3397 www.paulweberarchitecture.com 97 IROQUOIS AVENUE WEST CHOP VINEYARD HAVEN, MASSACHUSETTS

Job no: 1907 Phase: PERMIT SET Description: **BUILDING ELEVATIONS** Date Issued: 09.03.2020 Scale: AS NOTED

O 2020 - PAUL WEBER ARCHITECT, LLC

D:\03.18.2020\PaulWeber\_MainLogo\_for Titleblock.jpg

449 Thames Street
Suite 202
Newport, RI 02840
Tel: 401.849.3390
Fax: 401.849.3397

## WAY RESIDENCE

Job no: 1907
Revision:

Phase: PERMIT SET
Description:
BUILDING ELEVATIONS

Date Issued: 09.03.2020

Scale: AS NOTED

O 2020 - PAUL WEBER ARCHITECT, LLC

A201

D:\03.18.2020\PaulWeber\_MainLogo\_for Titleblock.jpg