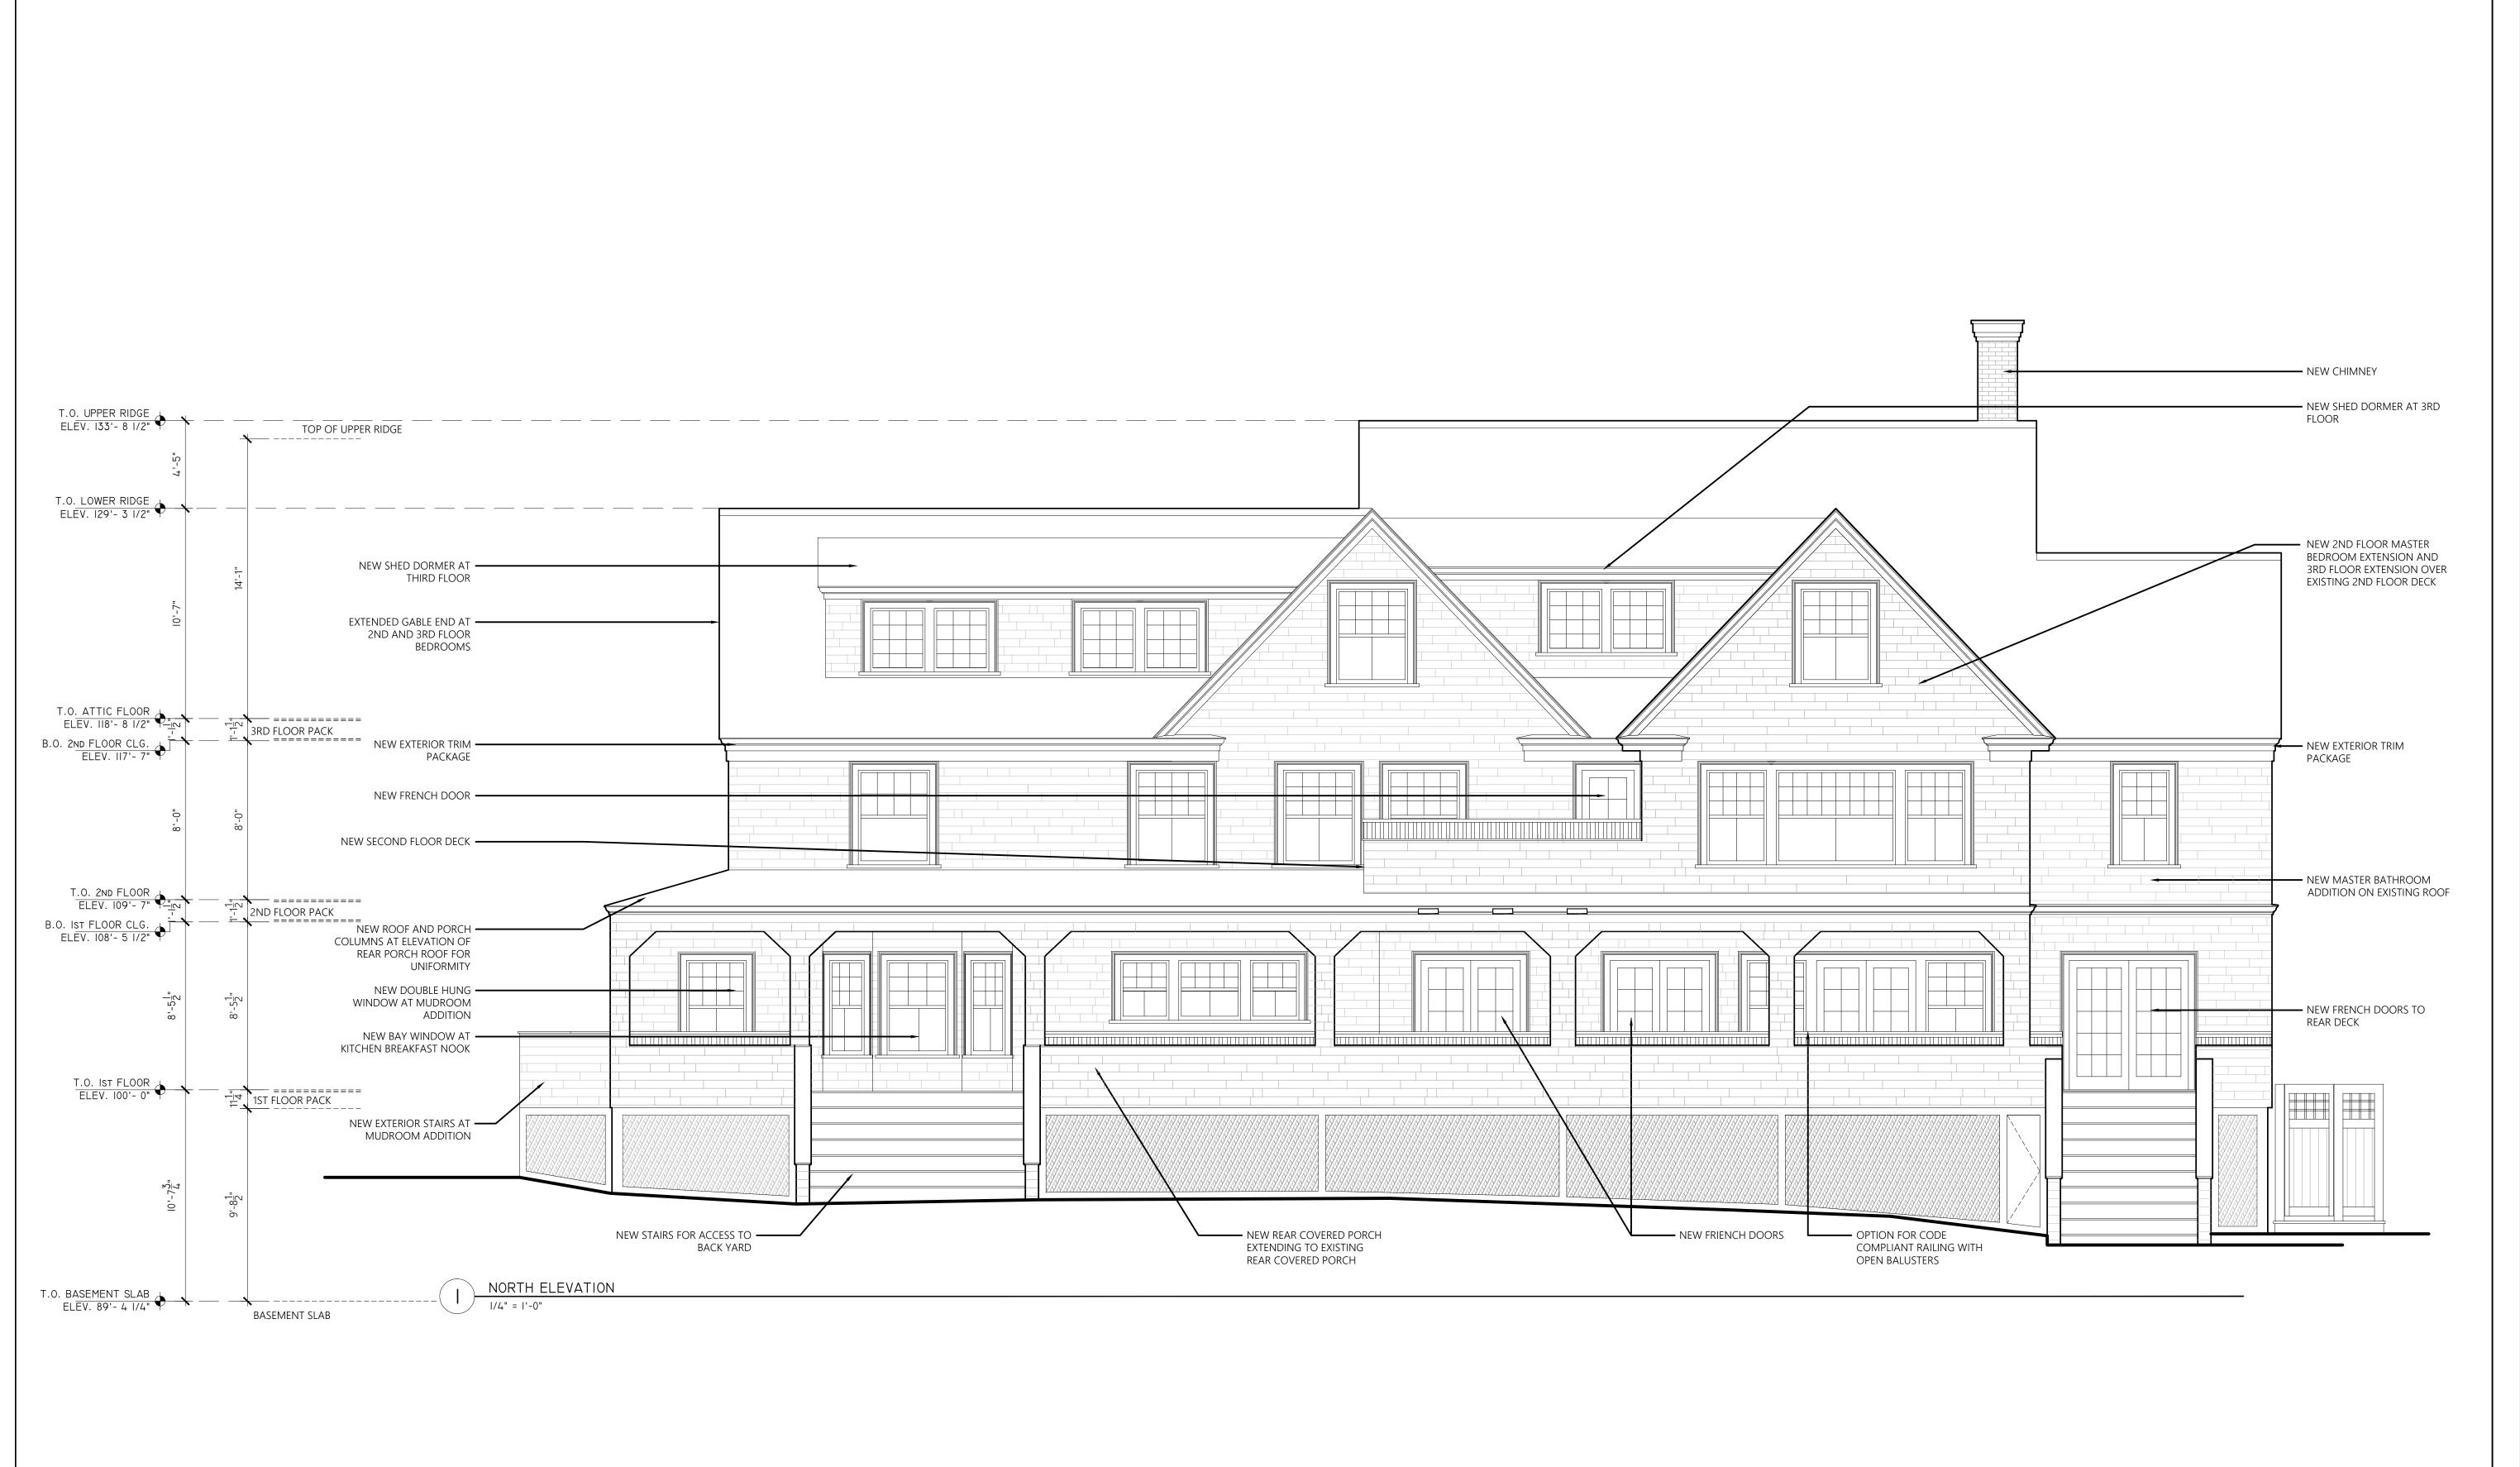

## WAY RESIDENCE

97 IROQUOIS AVENUE WEST CHOP YARD HAVEN, MASSACHU

Job no: 1907
Revision:

Phase: PERMIT SET
Description:
BUILDING ELEVATIONS

Date Issued: 09.03.2020

Scale: AS NOTED

O 2020 - PAUL WEBER ARCHITECT, LLC

A202