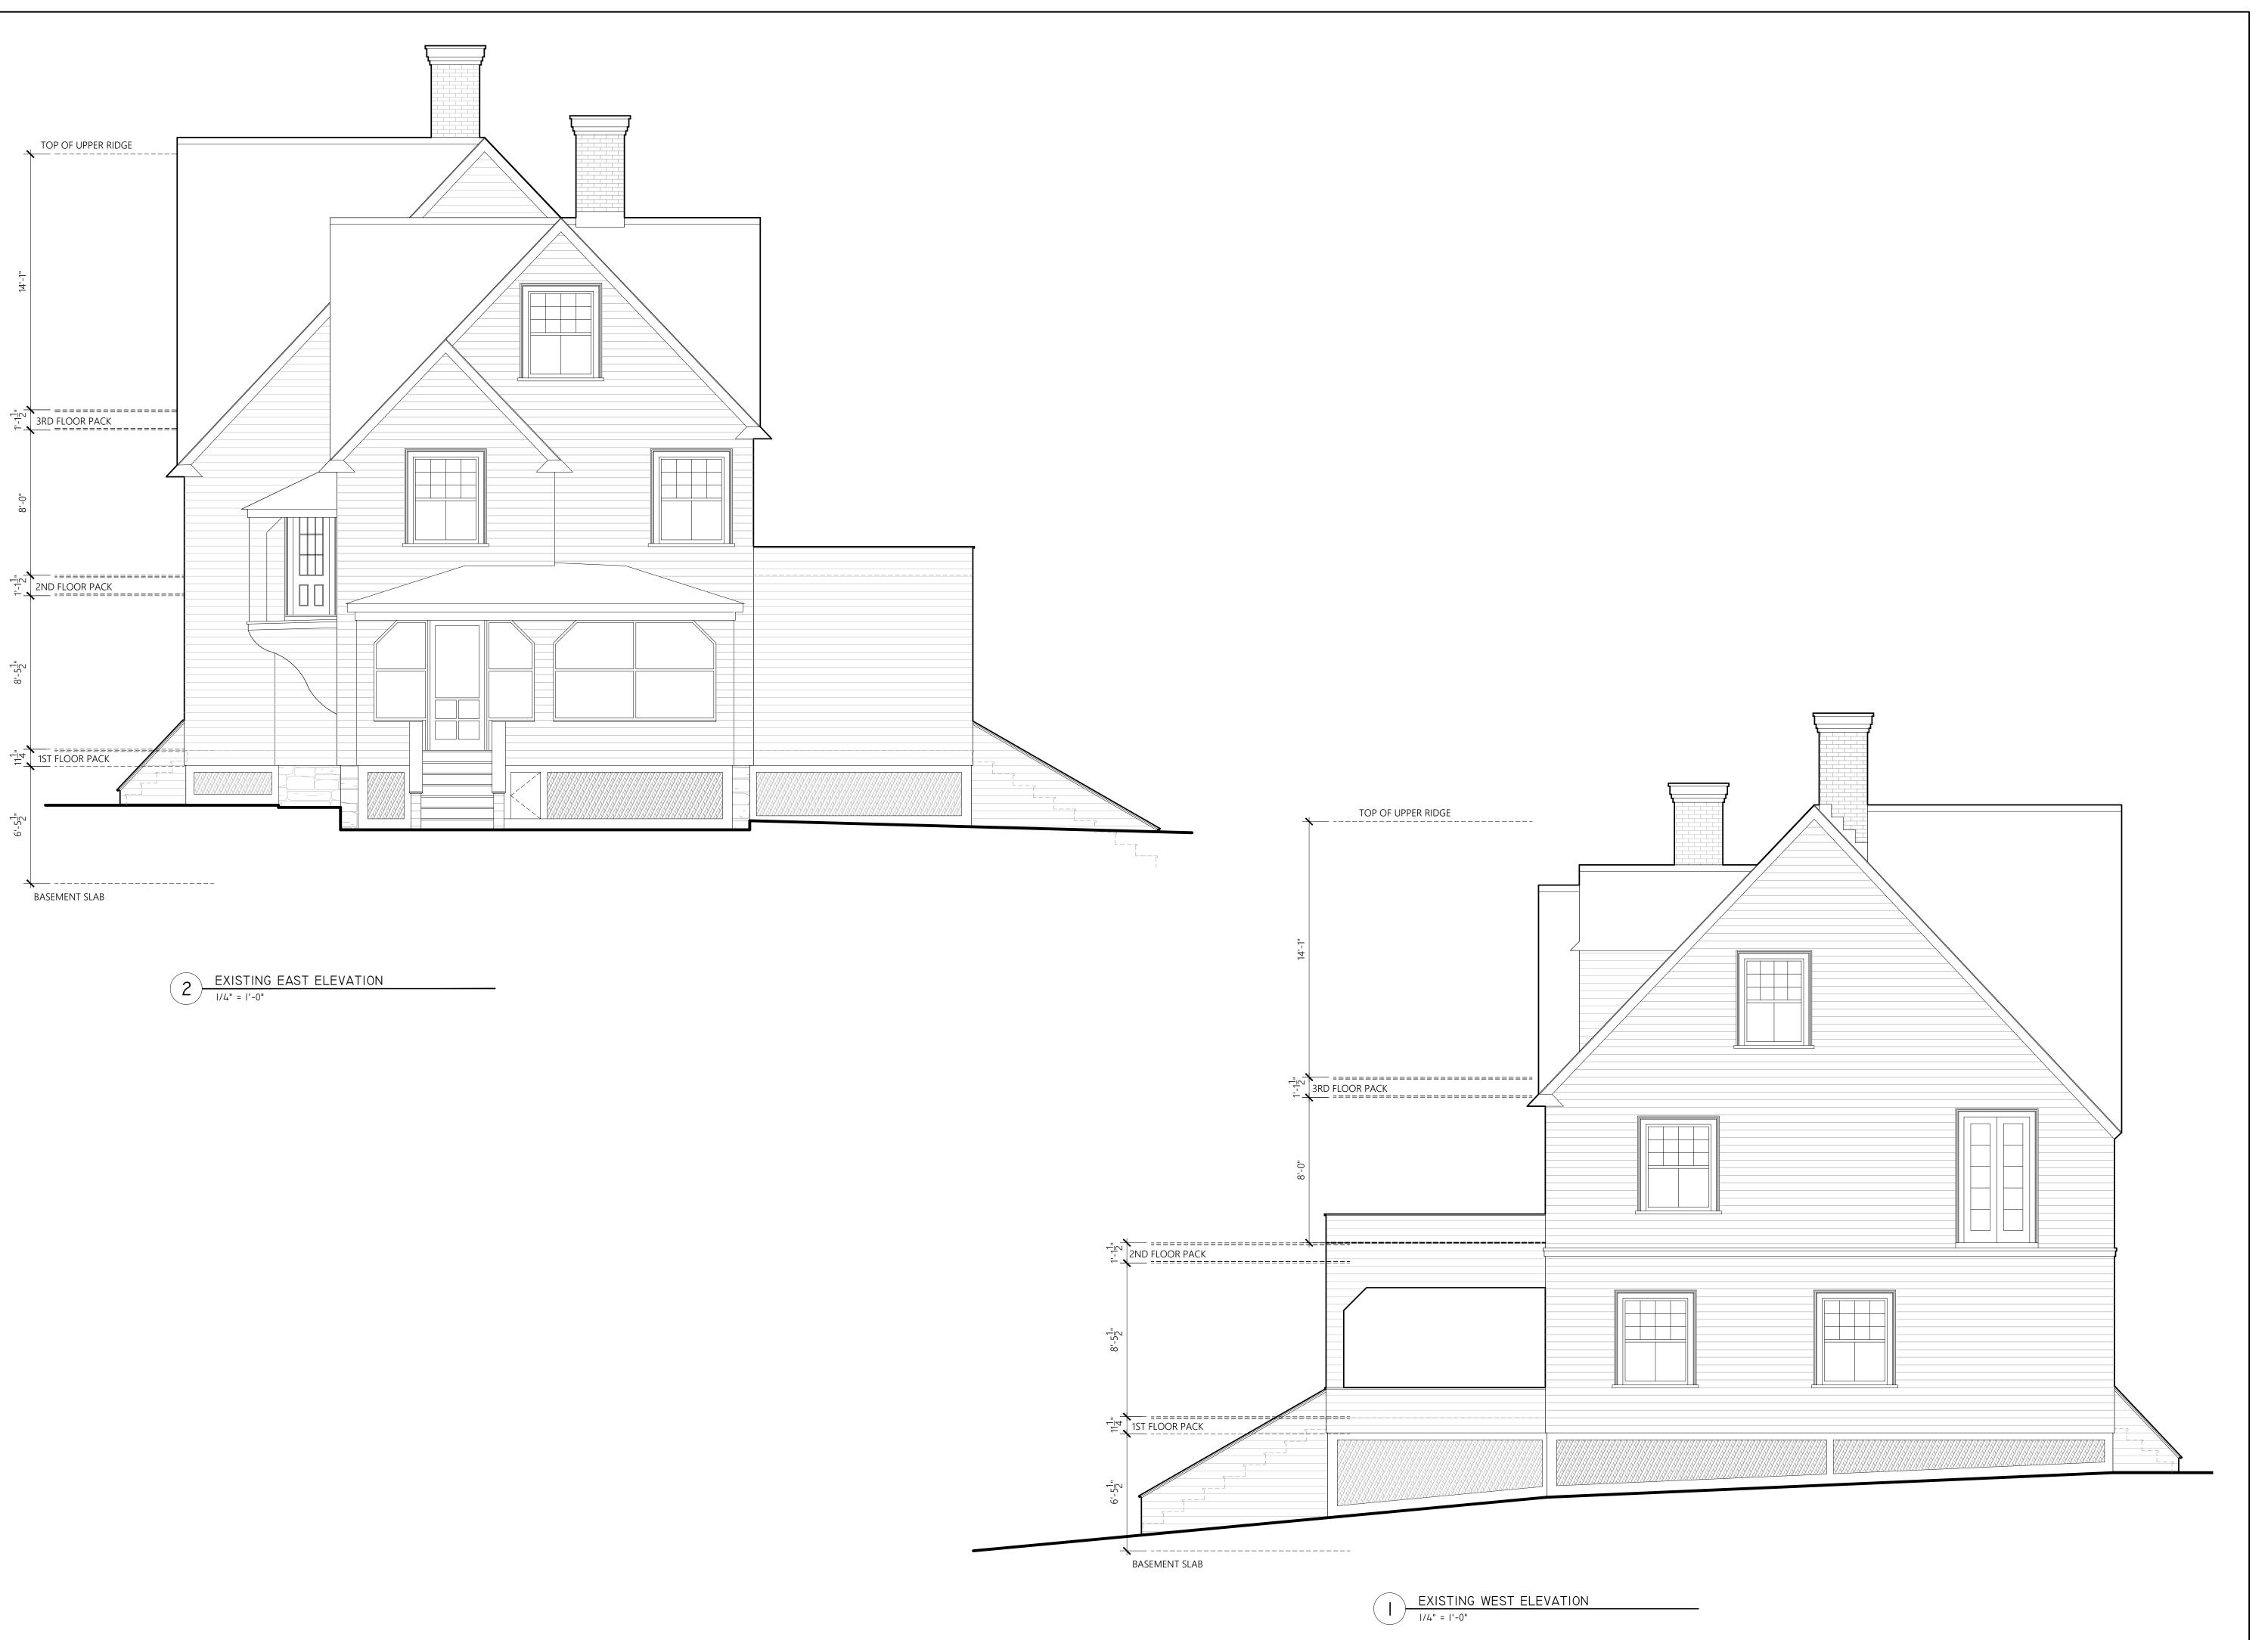

## CONWAY RESIDENCE

Job no: 1907
Revision:

Description:

EXISTING BUILDING ELEVATIONS

ate Issued: 00 16 2010

Phase: EXISTING CONDITIONS

Date Issued: 09.16.2019

Scale: AS NOTED

© 2019 - PAUL WEBER ARCHITECT, LLC

EX201

449 Thames Street Suite 202 Newport, RI 02840 Tel: 401.849.3390 Fax: 401.849.3397

www.paulweberarchitecture.com