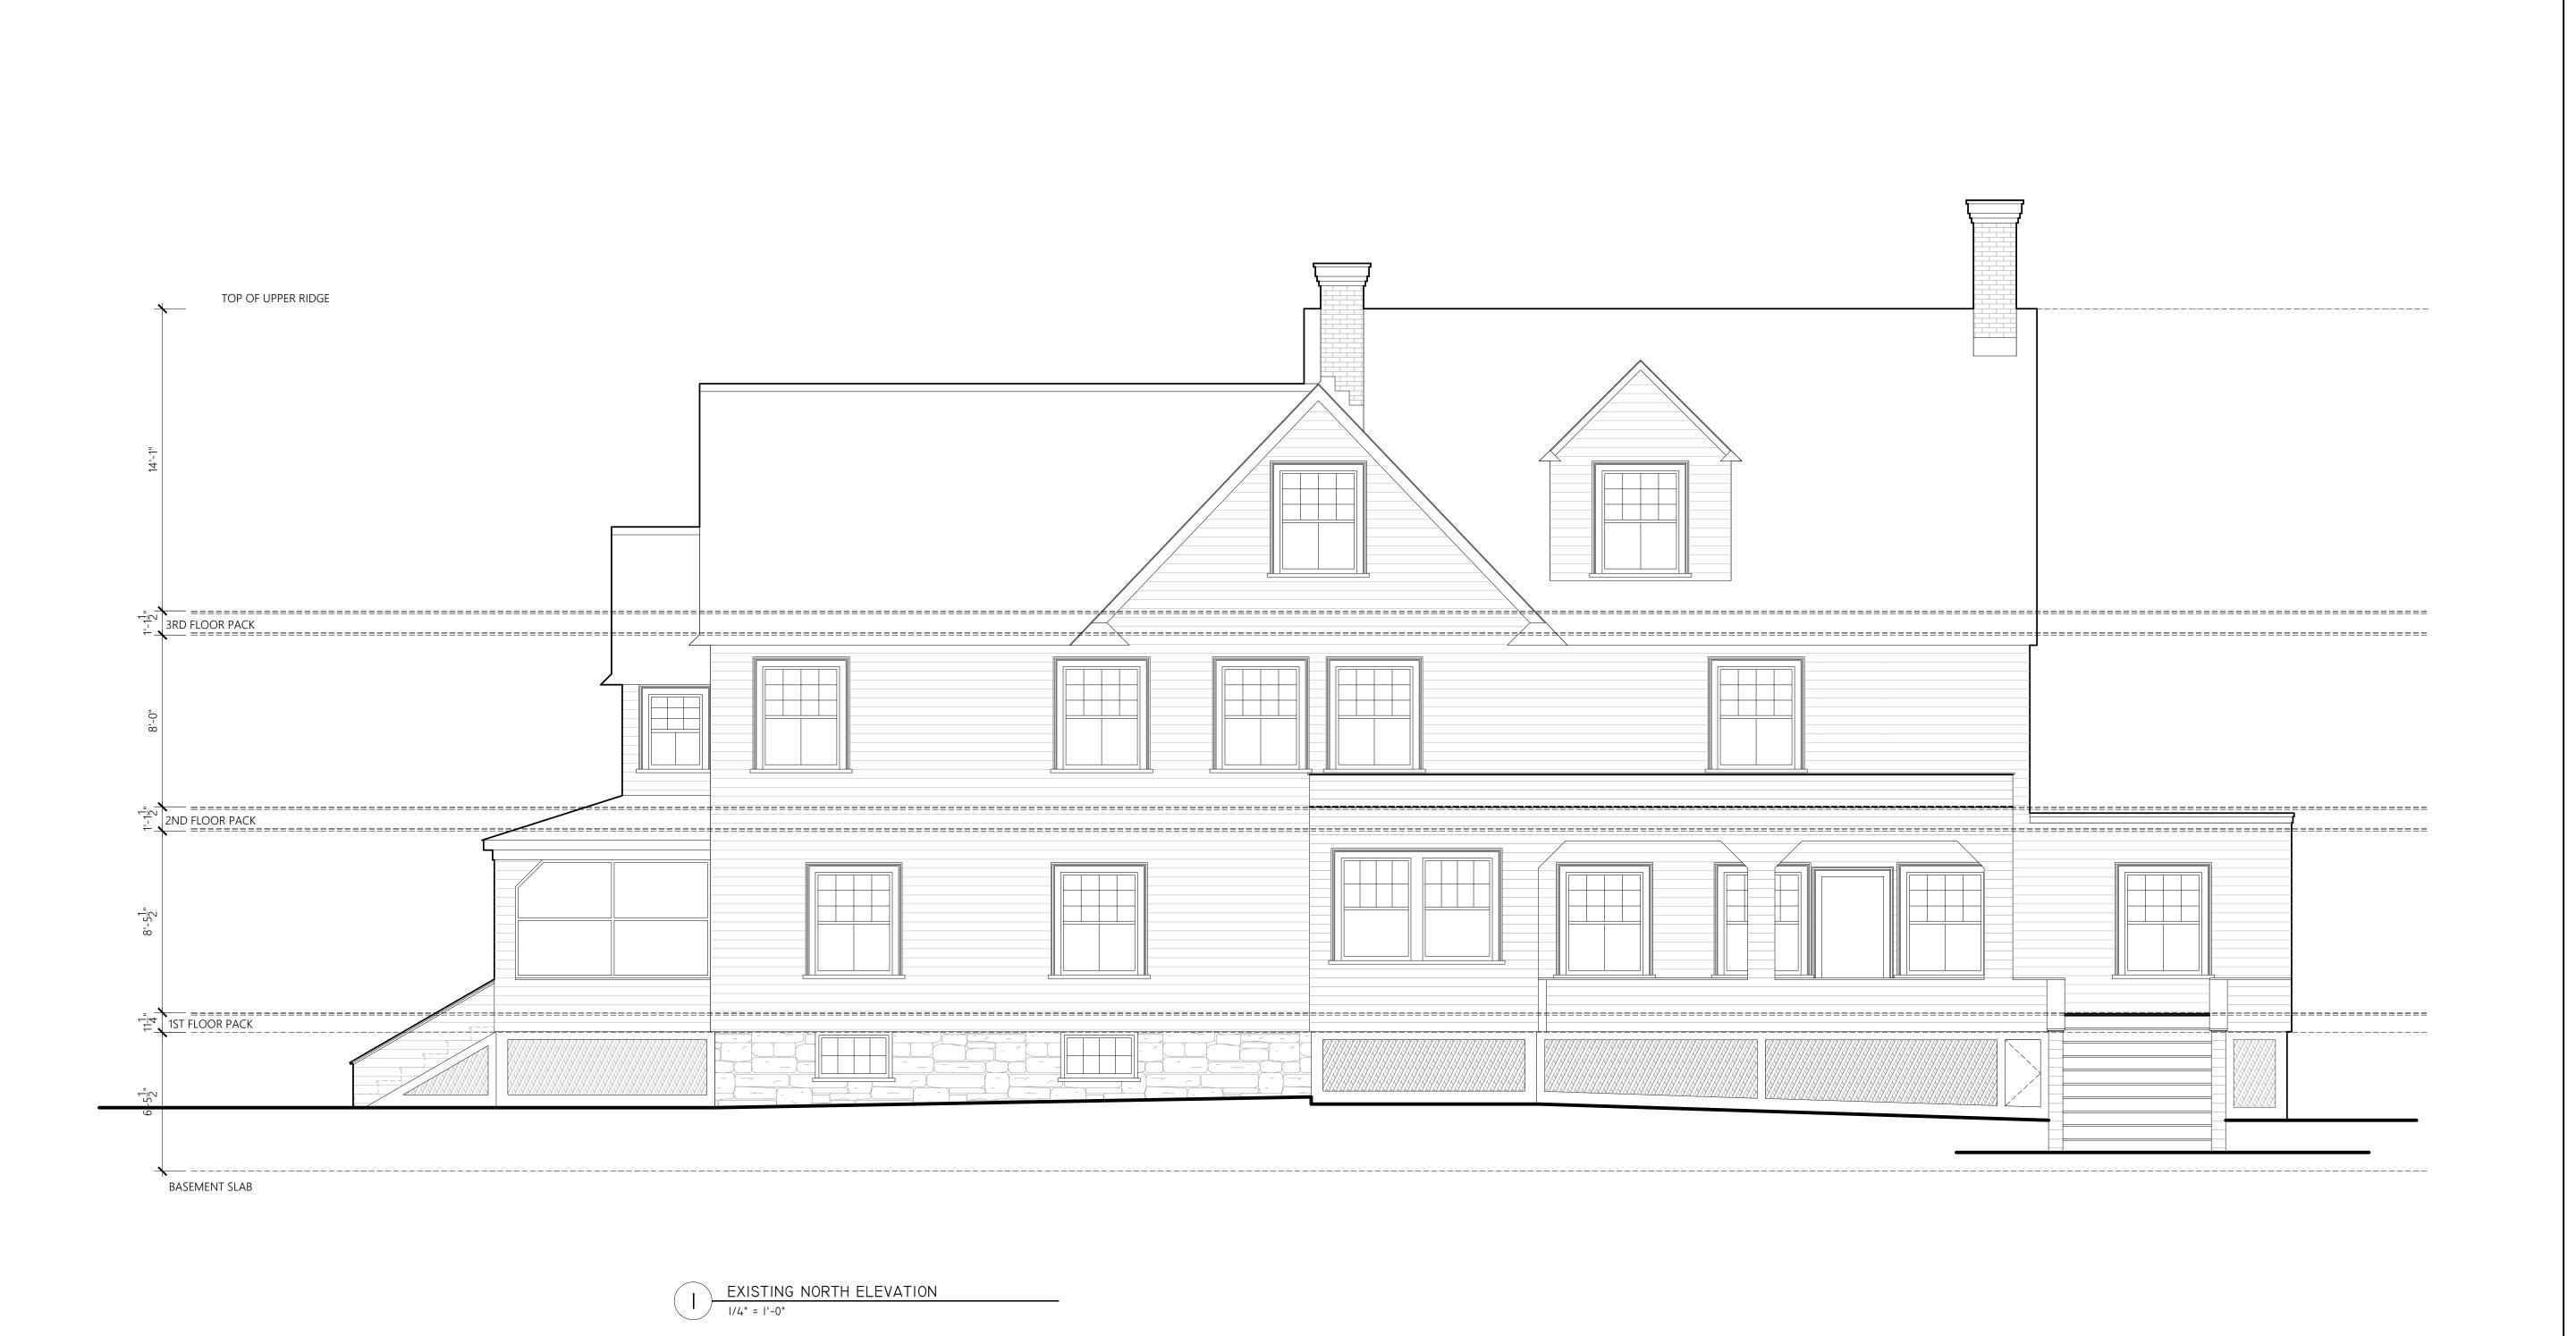

## CONWAY RESIDENCE MARTHAS VINEYARD MA

Job no: 1907
Revision:

Phase: EXISTING CONDITIONS

Description:

EXISTING BUILDING ELEVATIONS

Date Issued: 09.16.2019

Scale: AS NOTED

© 2019 - PAUL WEBER ARCHITECT, LLC

EX202