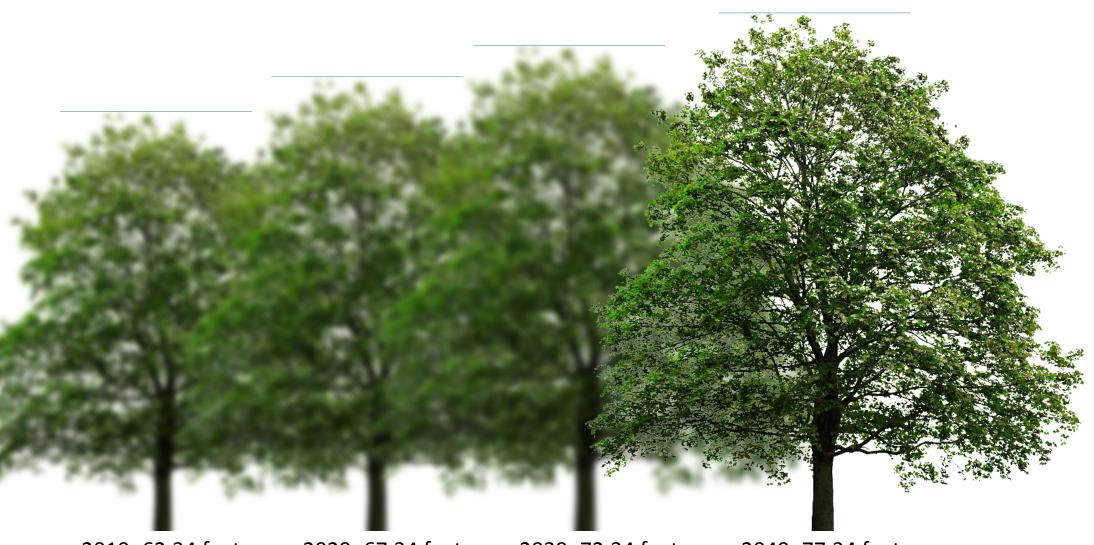

## Tallest Deciduous Growth 2019-2059,

Assuming 6" of growth per year

2019: 62.34 feet

2019: 62.34 feet 2029: 67.34 feet

2019: 62.34 feet 2029: 67.34 feet 2039: 72.34 feet

2019: 62.34 feet 2029: 67.34 feet 2039: 72.34 feet 2049: 77.34 feet