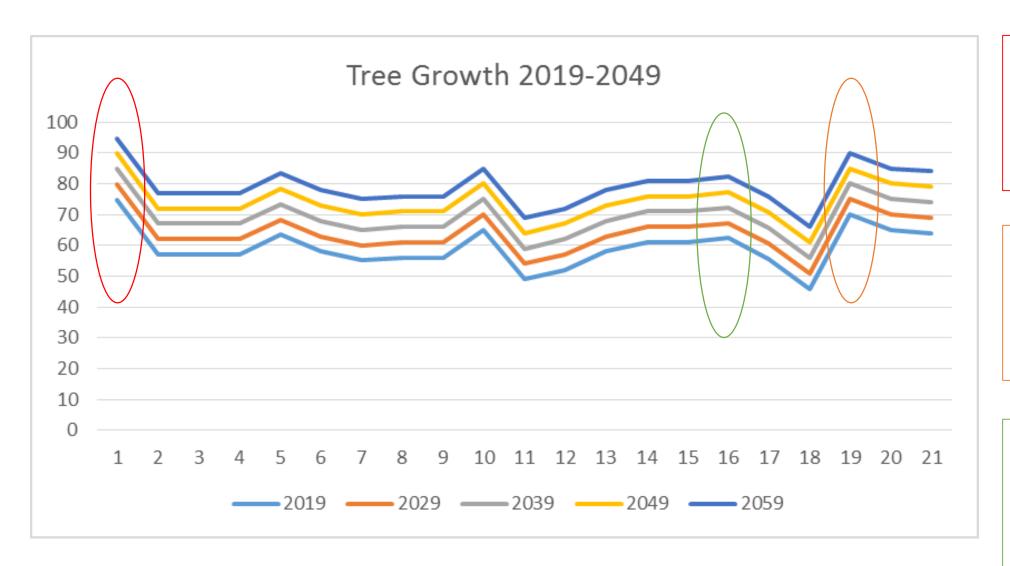

Conifers: 9 Currently 52-74.8 feet tall

Tallest tree (conifer) is currently 74.8 feet tall; will be approximately 94.8 feet tall in 2059

Second tallest tree (conifer) is currently 70 feet tall; will be approximately 90 feet tall in 2059

Tallest deciduous tree is currently 62.34 feet tall; will be approximately 82.34 feet tall in 2059