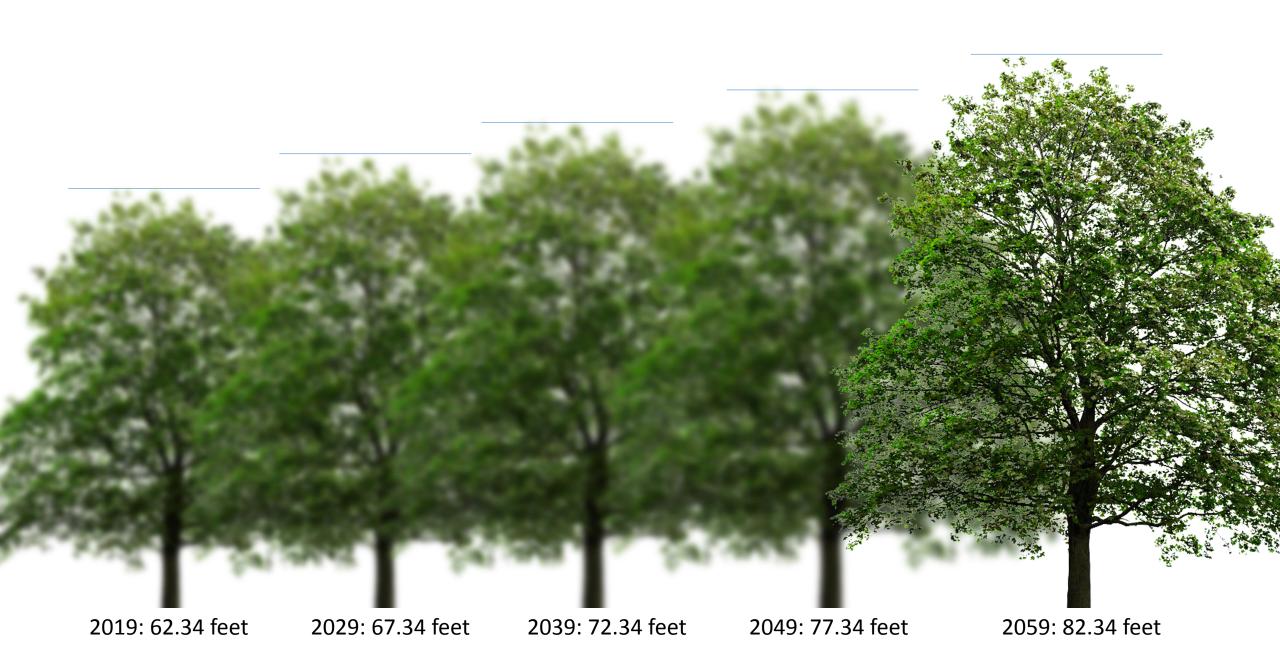

Tallest deciduous tree is currently 62.34 feet tall; will be approximately 82.34 feet tall in 2059

## Tallest Deciduous Growth 2019-2059,

Assuming 6" of growth per year

2019: 62.34 feet

2019: 62.34 feet 2029: 67.34 feet

2019: 62.34 feet 2029: 67.34 feet 2039: 72.34 feet

2019: 62.34 feet 2029: 67.34 feet 2039: 72.34 feet 2049: 77.34 feet