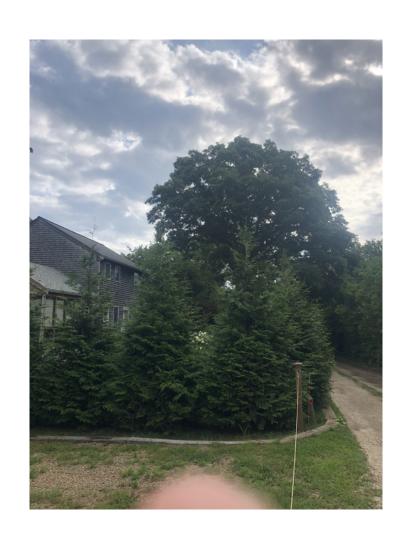

## DRI 677 Verizon Tower Height Extension Tree Height Analysis

| Type of Tree | Height (ft) |  |  |  |  |
|--------------|-------------|--|--|--|--|
| Conifer      | 74.8        |  |  |  |  |
| Conifer      | 57          |  |  |  |  |
| Deciduous    | 57          |  |  |  |  |
| Deciduous    | 57          |  |  |  |  |
| Deciduous    | 63.4        |  |  |  |  |
| Deciduous    | ~58         |  |  |  |  |
| Deciduous    | 55.1        |  |  |  |  |
| Deciduous    | 56          |  |  |  |  |
| Deciduous    | 56          |  |  |  |  |
| Conifer      | 65          |  |  |  |  |
| Deciduous    | 49          |  |  |  |  |
| Conifer      | 52          |  |  |  |  |
| Deciduous    | 58          |  |  |  |  |
| Both         | ~61         |  |  |  |  |
| Conifer      | 61          |  |  |  |  |
| Deciduous    | 62.34       |  |  |  |  |
| Deciduous    | 55.77       |  |  |  |  |
| Deciduous    | 45.93       |  |  |  |  |
| Conifer      | 70          |  |  |  |  |
| Conifer      | ~65         |  |  |  |  |
| Conifer      | 64          |  |  |  |  |
| Conifer      | 57          |  |  |  |  |
|              |             |  |  |  |  |

Conifers: 9 Currently 52-74.8 feet tall

Tallest tree (conifer) is currently 74.8 feet tall; will be approximately 94.8 feet tall in 2059

Second tallest tree (conifer) is currently 70 feet tall; will be approximately 90 feet tall in 2059