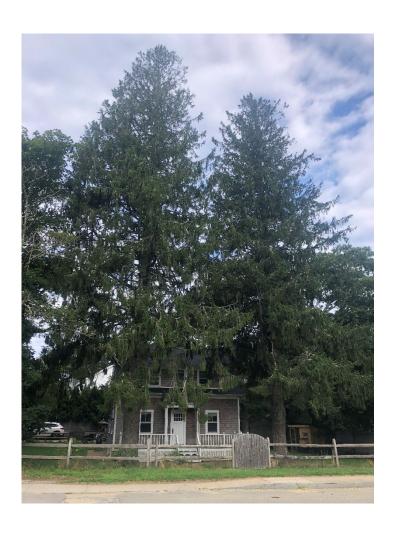

## DRI 677 Verizon Tower Height Extension Tree Height Analysis

| Type of Tree | Height (ft) |  |  |  |  |
|--------------|-------------|--|--|--|--|
| Conifer      | 74.8        |  |  |  |  |
| Conifer      | 57          |  |  |  |  |
| Deciduous    | 57          |  |  |  |  |
| Deciduous    | 57          |  |  |  |  |
| Deciduous    | 63.4        |  |  |  |  |
| Deciduous    | ~58         |  |  |  |  |
| Deciduous    | 55.1        |  |  |  |  |
| Deciduous    | 56          |  |  |  |  |
| Deciduous    | 56          |  |  |  |  |
| Conifer      | 65          |  |  |  |  |
| Deciduous    | 49          |  |  |  |  |
| Conifer      | 52          |  |  |  |  |
| Deciduous    | 58          |  |  |  |  |
| Both         | ~61         |  |  |  |  |
| Conifer      | 61          |  |  |  |  |
| Deciduous    | 62.34       |  |  |  |  |
| Deciduous    | 55.77       |  |  |  |  |
| Deciduous    | 45.93       |  |  |  |  |
| Conifer      | 70          |  |  |  |  |
| Conifer      | ~65         |  |  |  |  |
| Conifer      | 64          |  |  |  |  |
| Conifer      | 57          |  |  |  |  |
|              |             |  |  |  |  |

Tallest deciduous tree is currently 62.34 feet tall; will be approximately 82.34 feet tall in 2059