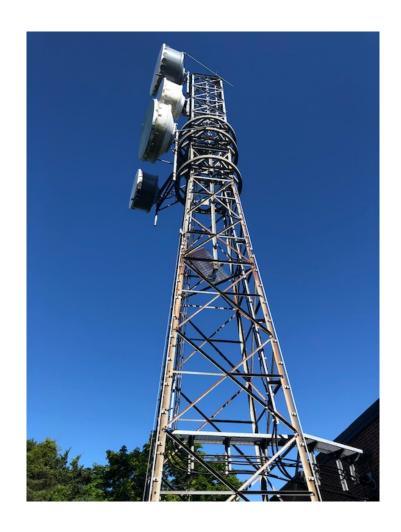

## DRI 677 Verizon Tower Height Extension Tree Height Analysis

| Type of Tree | Height (ft) |  |  |  |  |
|--------------|-------------|--|--|--|--|
| Conifer      | 74.8        |  |  |  |  |
| Conifer      | 57          |  |  |  |  |
| Deciduous    | 57          |  |  |  |  |
| Deciduous    | 57          |  |  |  |  |
| Deciduous    | 63.4        |  |  |  |  |
| Deciduous    | ~58         |  |  |  |  |
| Deciduous    | 55.1        |  |  |  |  |
| Deciduous    | 56          |  |  |  |  |
| Deciduous    | 56          |  |  |  |  |
| Conifer      | 65          |  |  |  |  |
| Deciduous    | 49          |  |  |  |  |
| Conifer      | 52          |  |  |  |  |
| Deciduous    | 58          |  |  |  |  |
| Both         | ~61         |  |  |  |  |
| Conifer      | 61          |  |  |  |  |
| Deciduous    | 62.34       |  |  |  |  |
| Deciduous    | 55.77       |  |  |  |  |
| Deciduous    | 45.93       |  |  |  |  |
| Conifer      | 70          |  |  |  |  |
| Conifer      | ~65         |  |  |  |  |
| Conifer      | 64          |  |  |  |  |
| Conifer      | 57          |  |  |  |  |
|              |             |  |  |  |  |