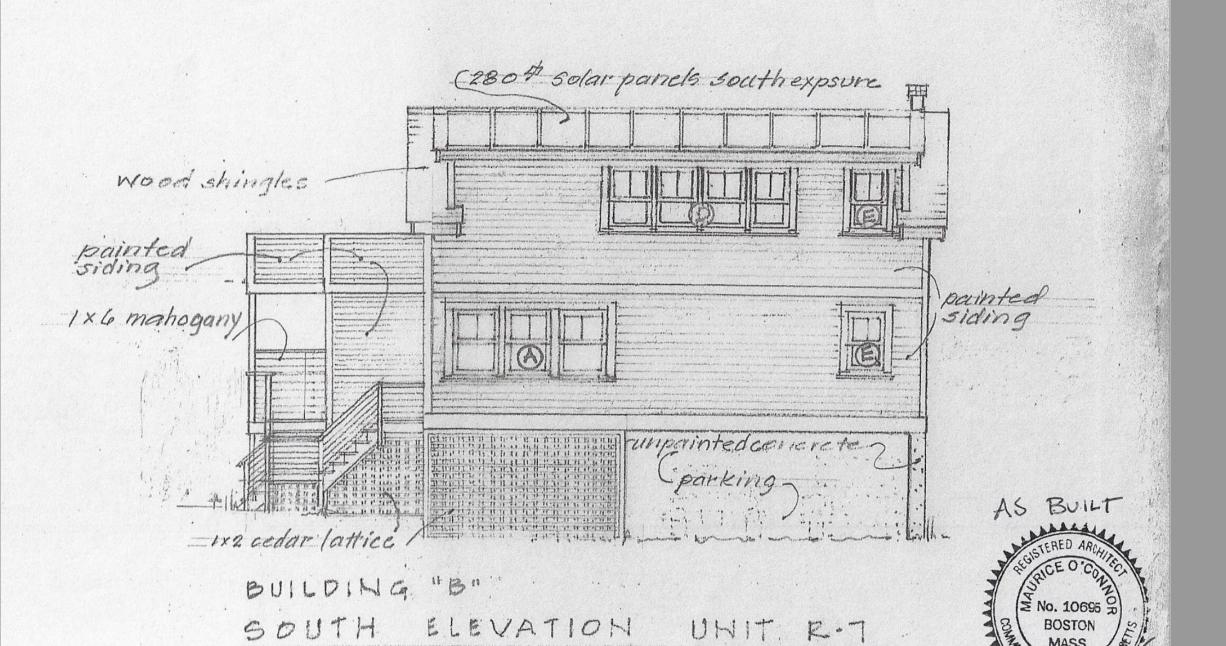

|           | \$0         | \$4,613           |         | \$24,600                      | 2029                        | \$50    | \$30                  |
| 12   |           | \$0         | \$4,797           |         | \$29,396                      | 2030                        | \$50    | \$30                  |
| 13   |           | \$0         | \$4,987           |         | \$34,384                      | 2031                        | \$50    | \$30                  |
| 14   |           | \$0         | \$5,186           |         | \$39,569                      | 2032                        | \$50    | \$30                  |
| 15   |           | \$0         | \$5,392           |         | \$44,961                      |                             |         |                       |