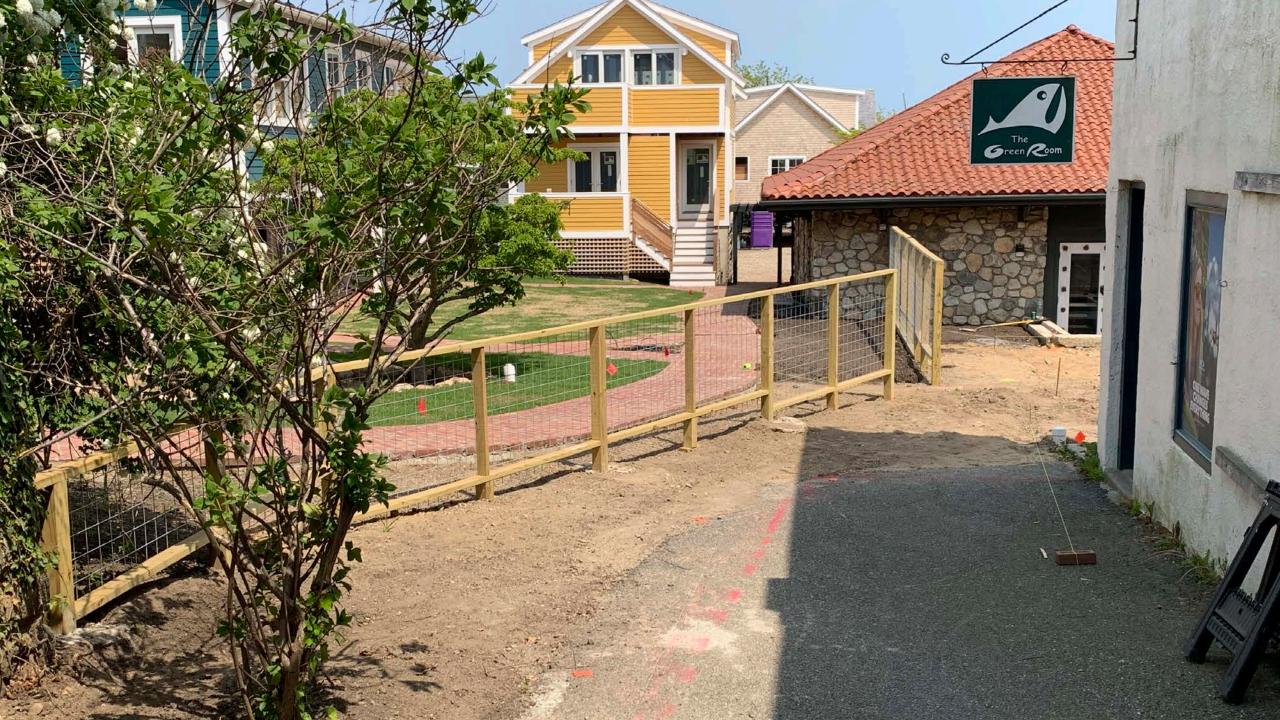

DRI 674 M5

Foundation,
Retaining Wall &
Fencing for
Building D-2/30
Union Court

DRI 674 M5