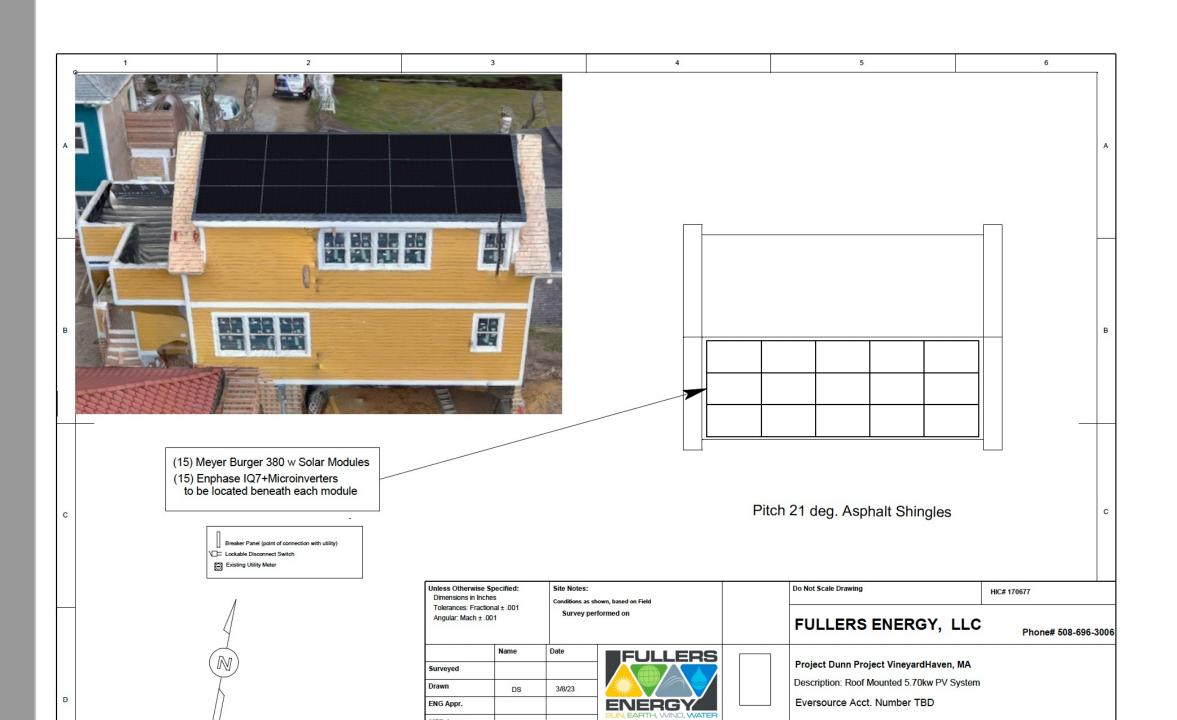

## Solar Plan

## **Dunn 5.70 kw Roof Mount ROI**

P.O Box 1464
Oak Bluffs, MA 02557
Phone: 508-696-3006

Fax: 508-687-9669

| Constant Assumptions |    |        |                  |  |
|----------------------|----|--------|------------------|--|
| System Size (kW)     |    | 5.70   | (15)380w modules |  |
| System Cost (\$)     | \$ | 29,925 | \$5.25/watt      |  |
| MA Income Tax Credit | \$ | 1,000  |                  |  |
| Federal Rebate (30%) | \$ | 8,978  | tax credit       |  |
|                      |    |        | Credit           |  |
|                      | _  |        |                  |  |