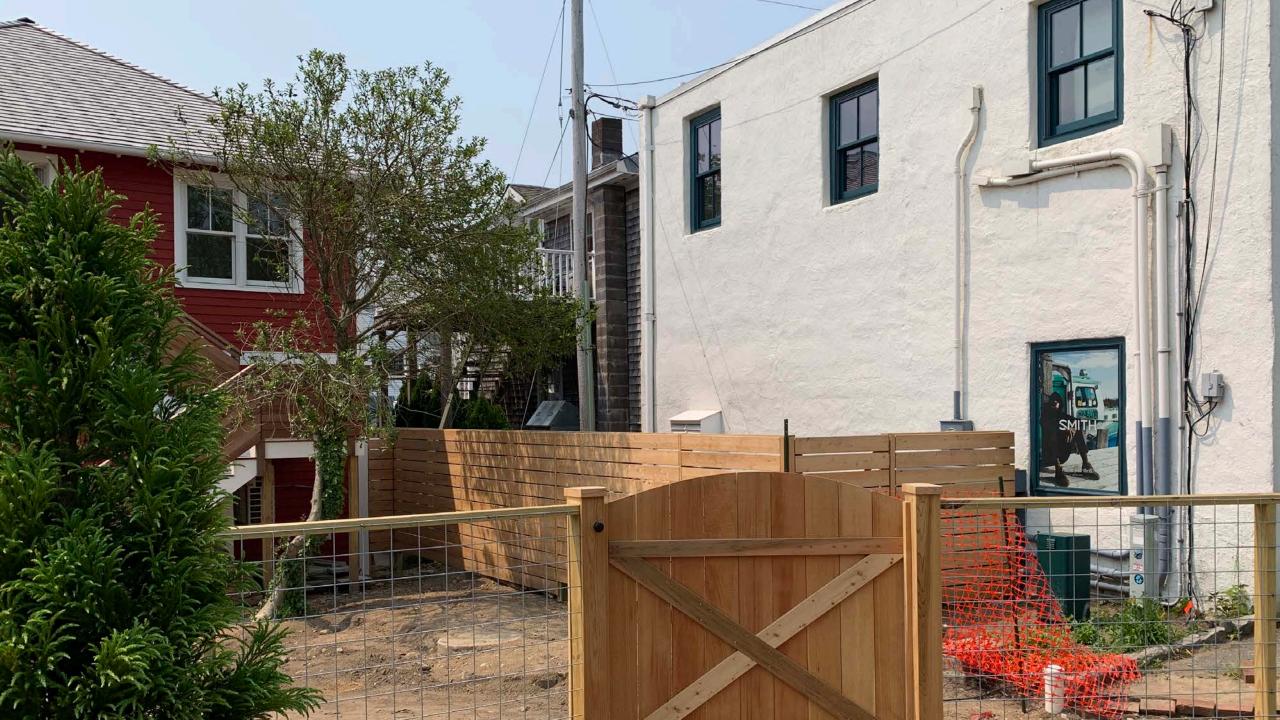

DRI 674 M5

Foundation,
Retaining Wall &
Fencing for
Building D-2/30
Union Court

DRI 674 M5