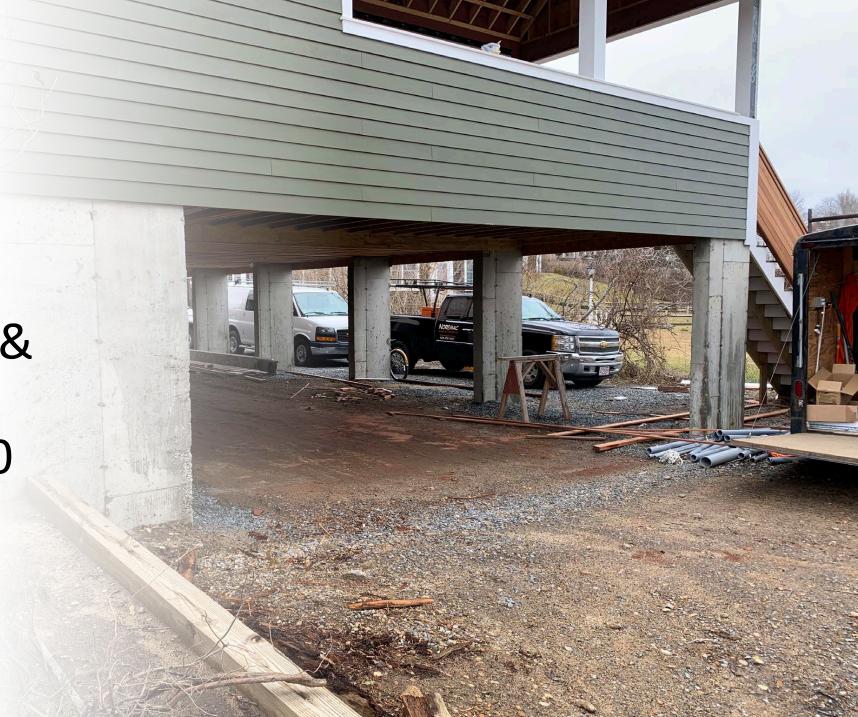

DRI 674 M5

Foundation,
Retaining Wall &
Fencing for
Building D-2/30
Union Court

DRI 674 M5