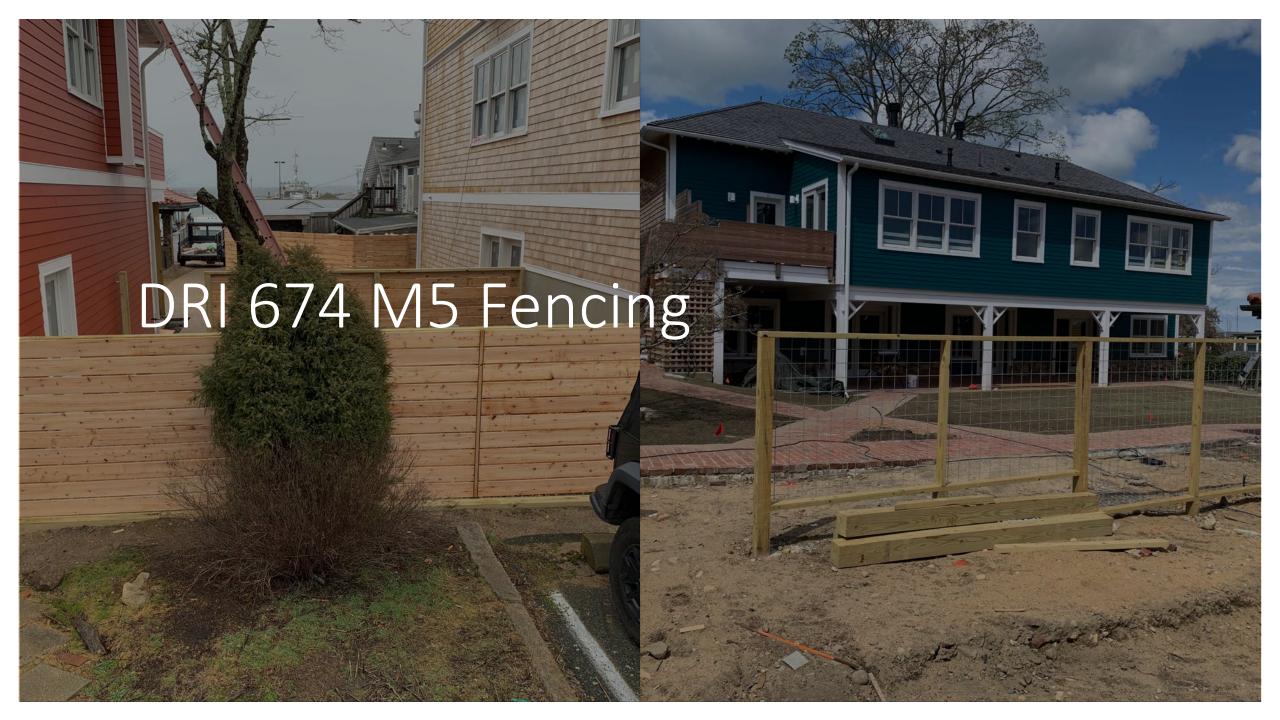

DRI 674 M5

Foundation,
Retaining Wall &
Fencing for
Building D-2/30
Union Court

DRI 674 M5