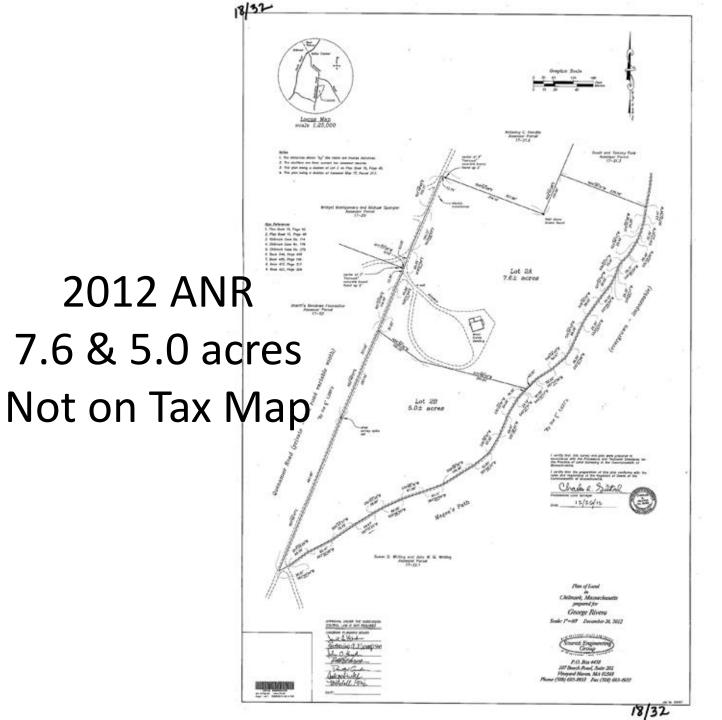

DRI 671
Rivera ANR
2016
Proposed ANR

1982 Division Creating Lot 21.2 for 1<sup>st</sup> Congo. Church