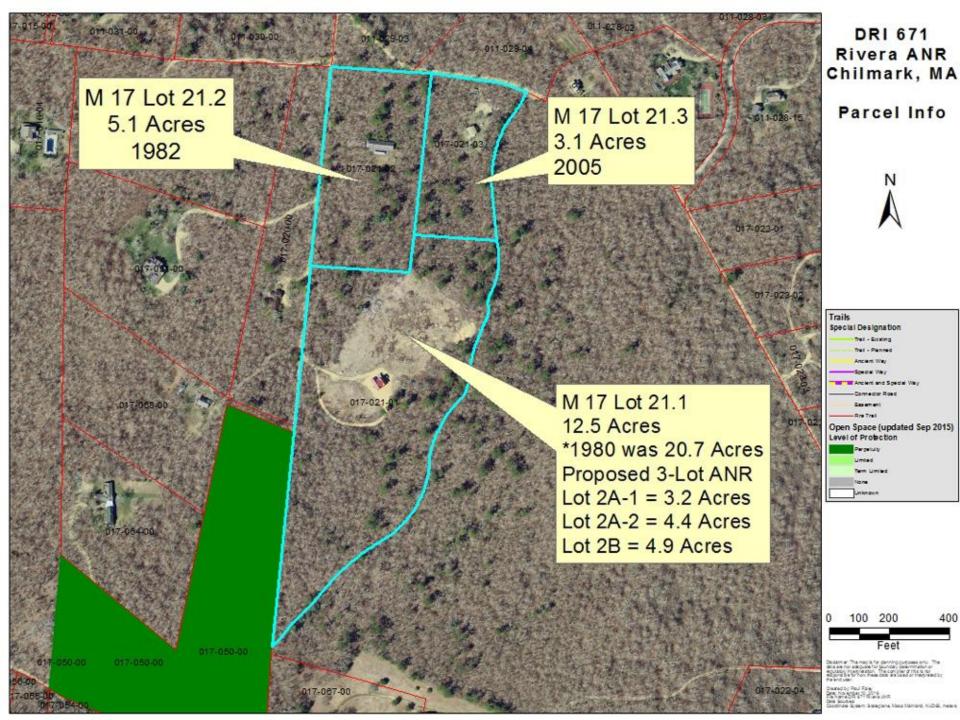

DRI 671
Rivera ANR
2016
Proposed ANR

1982 Division Creating Lot 21.2 for 1<sup>st</sup> Congo. Church