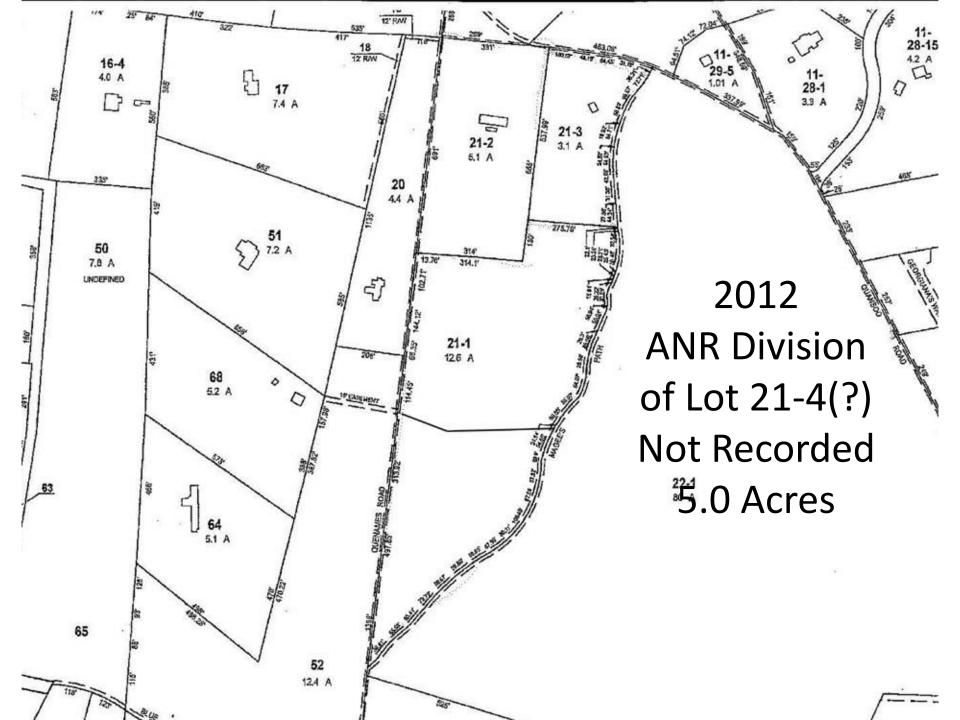

DRI 671
Rivera ANR
2016
Proposed ANR

1982 Division Creating Lot 21.2 for 1<sup>st</sup> Congo. Church