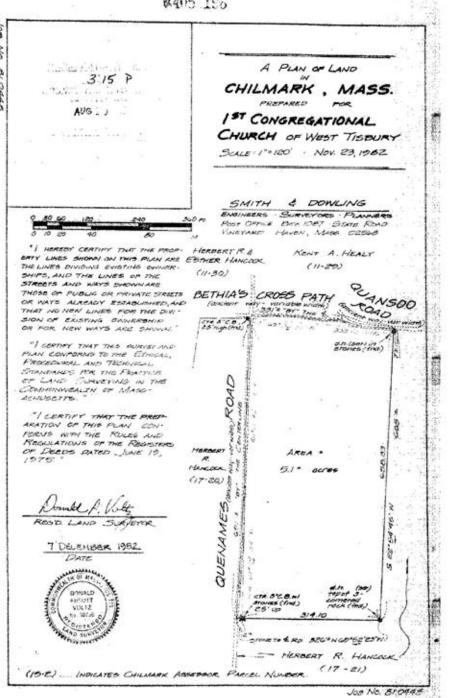

DRI 671
Rivera ANR
2016
Proposed ANR

1982 Division Creating Lot 21.2 for 1<sup>st</sup> Congo. Church