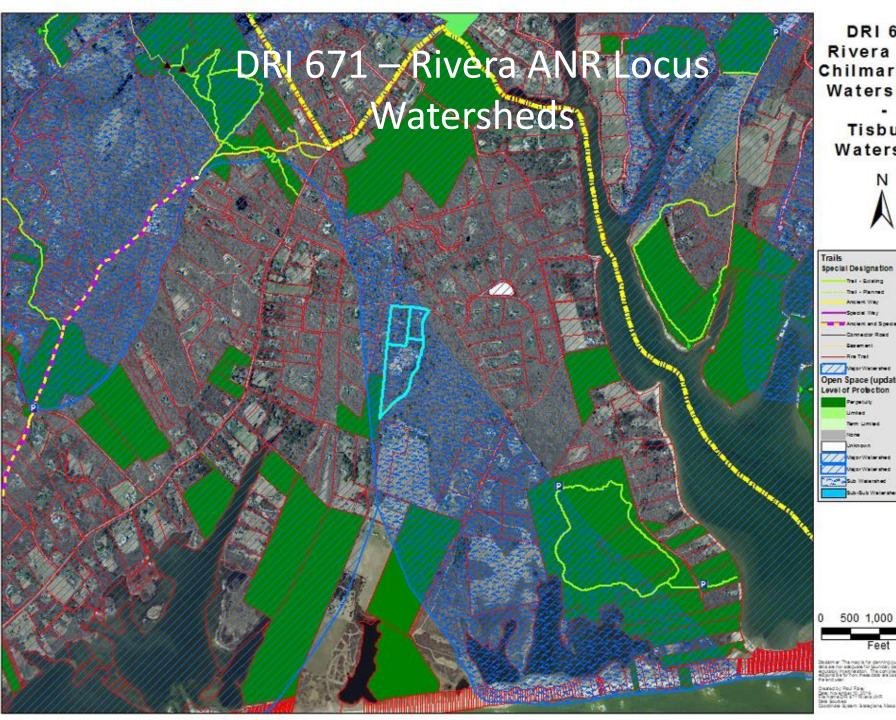

się ściptes zodinale System Stategianų klass Markard, MUDSS, meters

**DRI 671** Rivera ANR Chilmark, MA Basemap DCPC Locus

**DRI 671** Rivera ANR Chilmark, MA Watersheds

> Tisbury Watershed

2.000

**DRI 671** Rivera ANR Chilmark, MA Soils