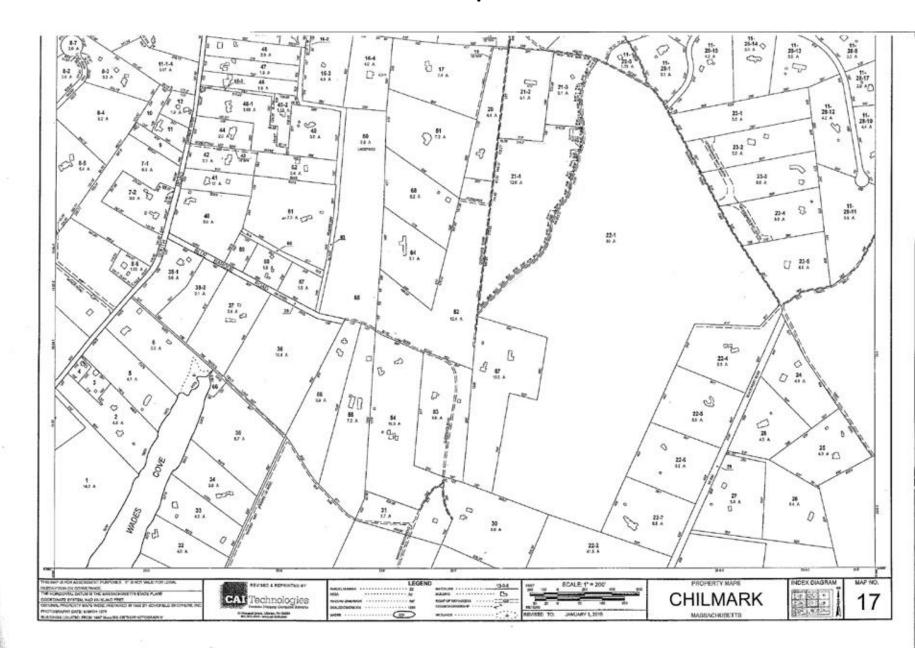

cus Map



#### **DRI 671** Rivera ANR Chilmark, MA Basemap Locus







Owned by Raul Fide:
Date: No explor: 50 only
Bette: No explor: 50 only
Bette: 50



**DRI 671** Rivera ANR Chilmark, MA Basemap Habitat Locus





Drawad by Paul Falsy Date, No. appear 50, 2016 The high addit of 150 was unit.

się ściptes zodinale System Stategianų klass Markard, MUDSS, meters



**DRI 671** Rivera ANR Chilmark, MA Basemap DCPC Locus









**DRI 671** Rivera ANR Chilmark, MA Watersheds

> Tisbury Watershed





2.000



**DRI 671** Rivera ANR Chilmark, MA Soils













DRI 671
Rivera ANR
2016
Proposed ANR























































1982 Division Creating Lot 21.2 for 1<sup>st</sup> Congo. Church



#### Chilmark Tax Map 17 - 2001



#### Chilmark Tax Map 17 - 2006