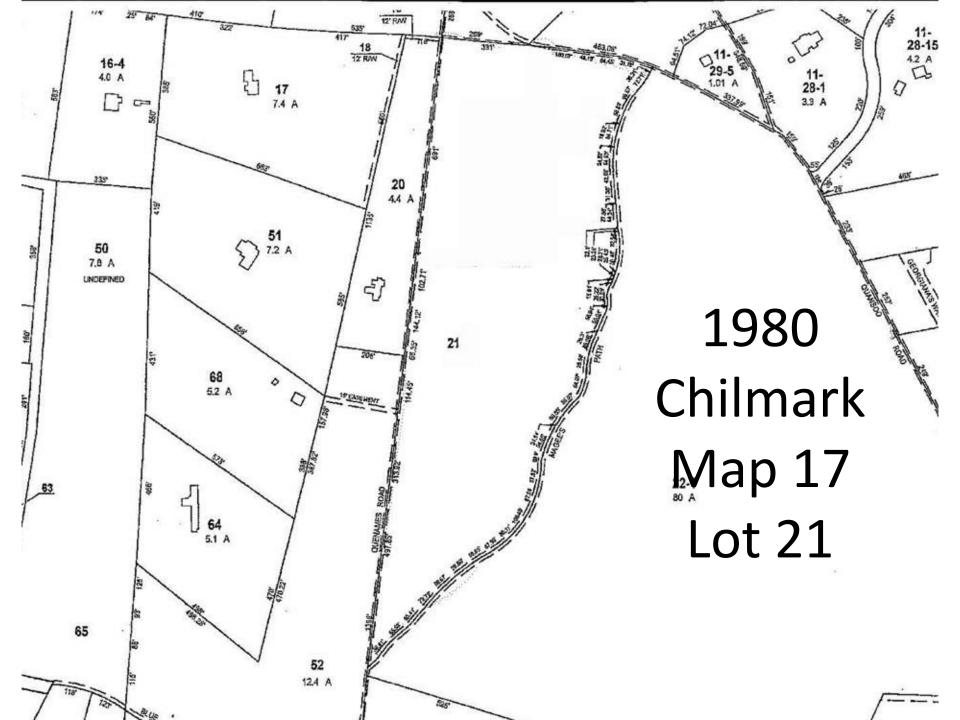

DRI 671
Rivera ANR
2016
Proposed ANR

1982 Division Creating Lot 21.2 for 1<sup>st</sup> Congo. Church