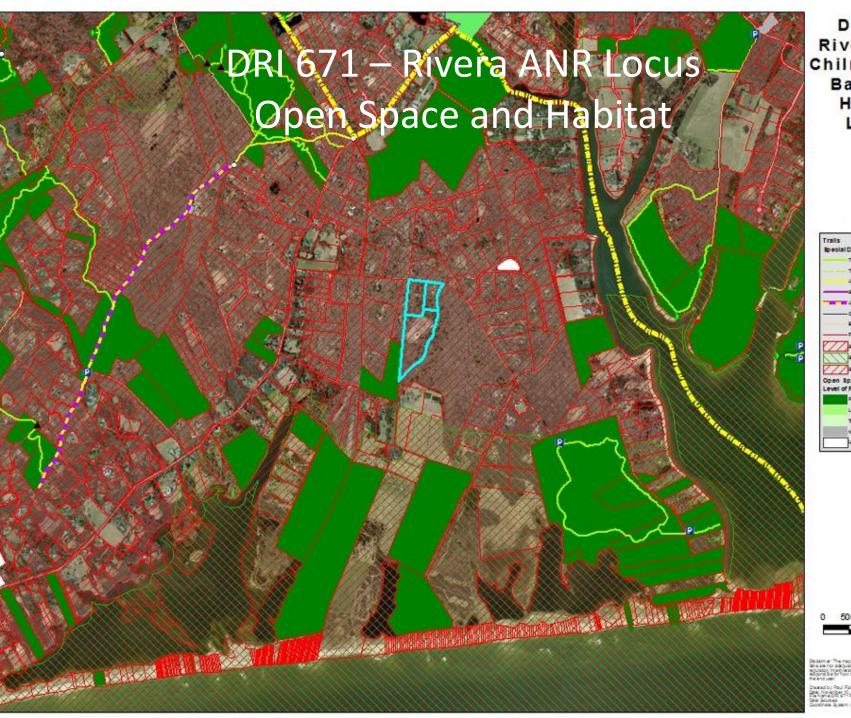

#### **DRI 671** Rivera ANR Chilmark, MA Basemap Locus

Owned by Raul Fide:
Date: No explor: 50 only
Bette: No explor: 50 only
Bette: 50

**DRI 671** Rivera ANR Chilmark, MA Basemap Habitat Locus

Drawad by Paul Falsy Date, No. appear 50, 2016 The high addit of 150 was unit.