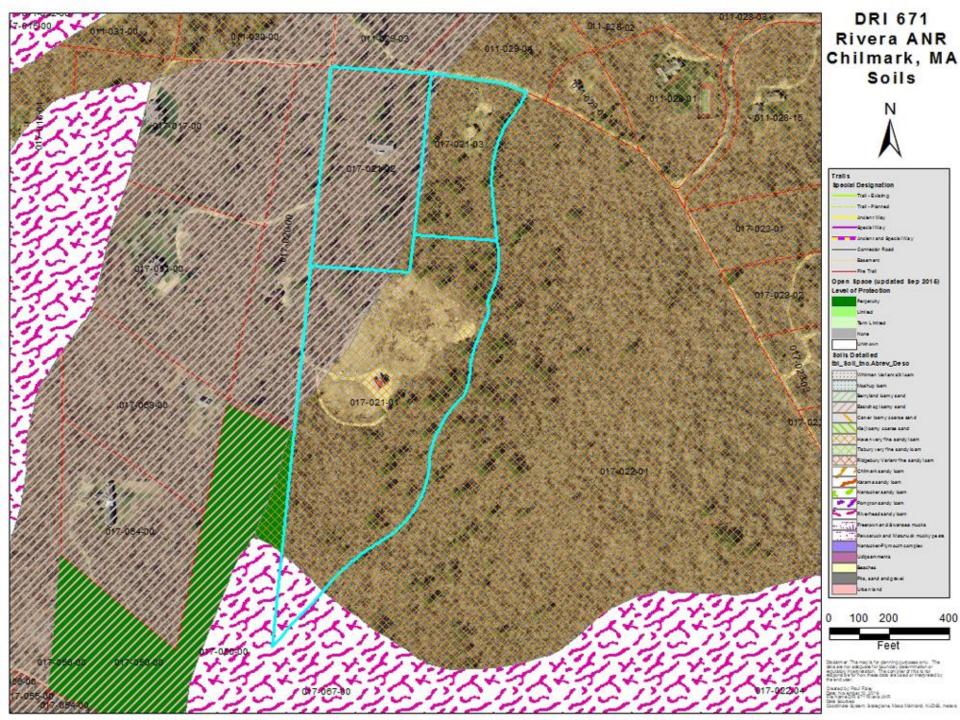

się ściptes zodinale System Stategianų klass Markard, MUDSS, meters

**DRI 671** Rivera ANR Chilmark, MA Basemap DCPC Locus

**DRI 671** Rivera ANR Chilmark, MA Watersheds

> Tisbury Watershed

2.000

**DRI 671** Rivera ANR Chilmark, MA Soils