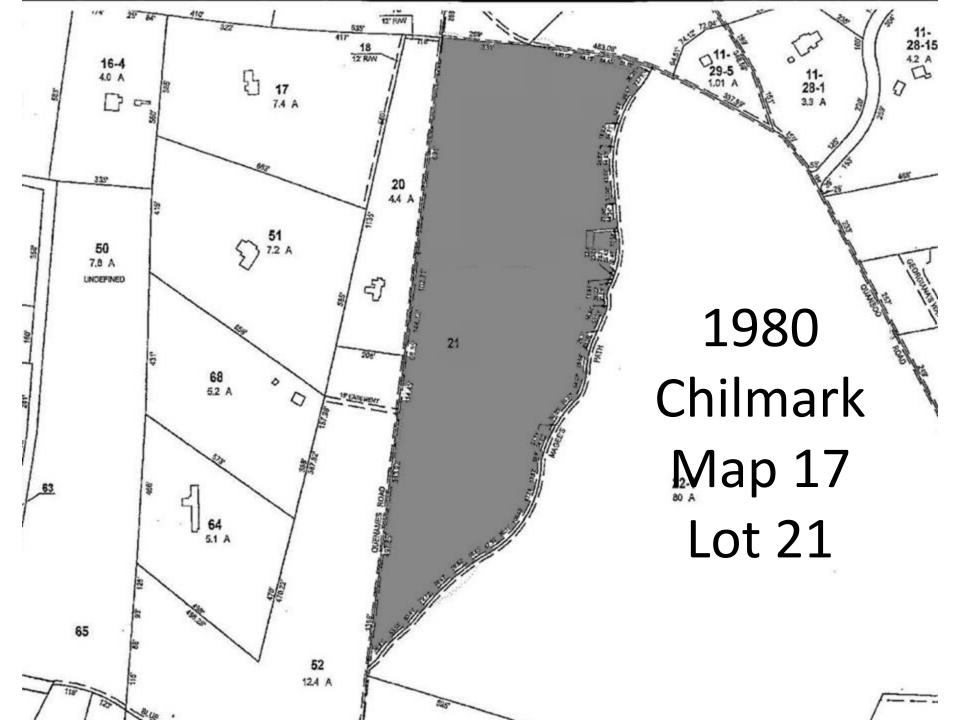

DRI 671
Rivera ANR
2016
Proposed ANR

1982 Division Creating Lot 21.2 for 1<sup>st</sup> Congo. Church