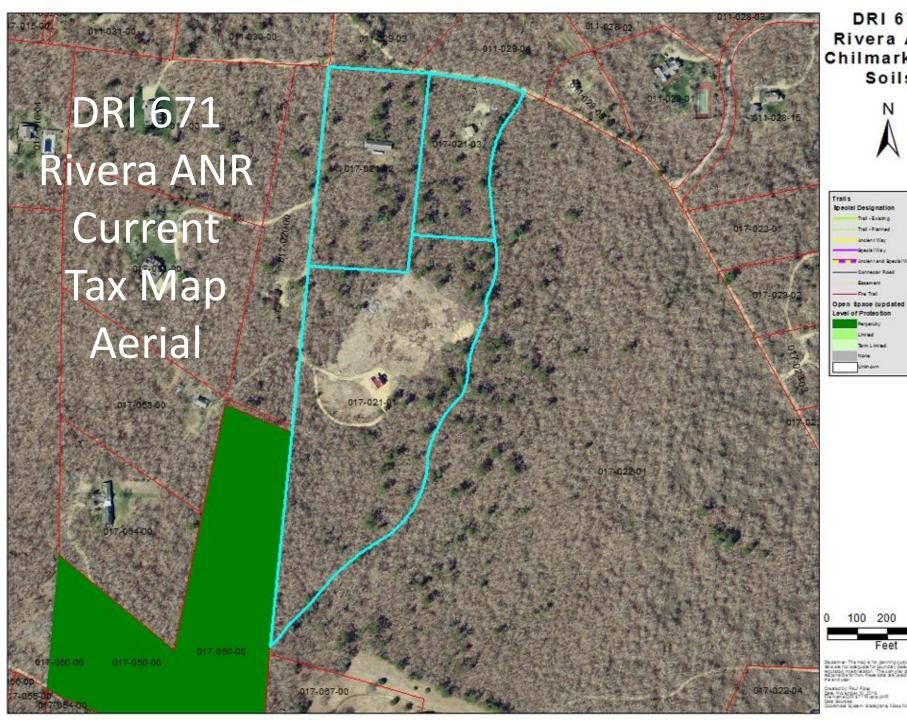

DRI 671
Rivera ANR
2016
Proposed ANR

1982 Division Creating Lot 21.2 for 1<sup>st</sup> Congo. Church