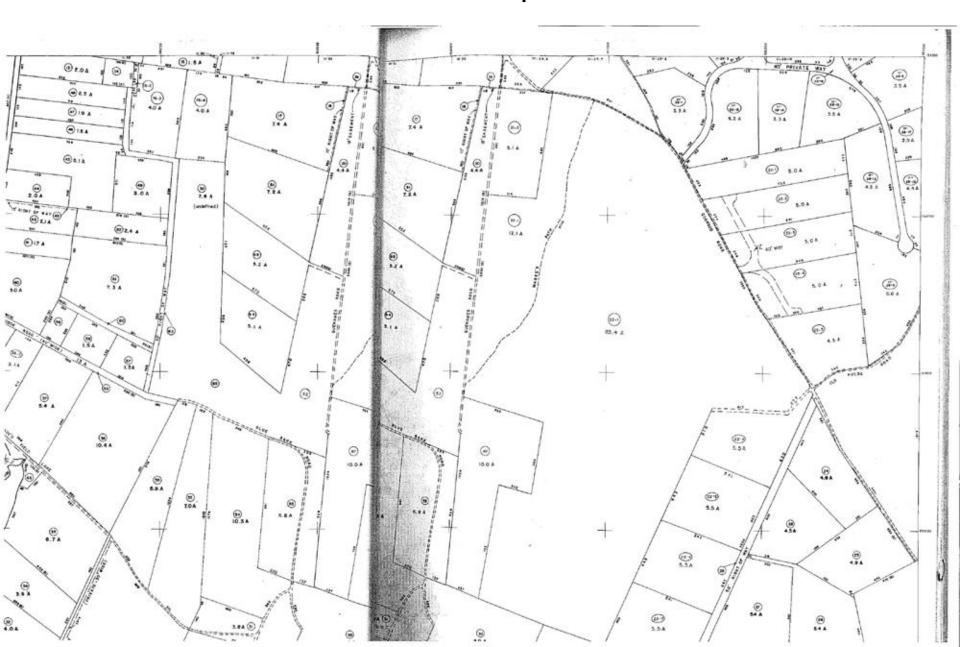

DRI 671 – Rivera ANR - Locus



Locus Map



#### **DRI 671** Rivera ANR Chilmark, MA Basemap Locus







Owned by Raul Fide:
Date: No explor: 50 only
Bette: No explor: 50 only
Bette: 50



**DRI 671** Rivera ANR Chilmark, MA Basemap Habitat Locus





Drawad by Paul Falsy Date, No. appear 50, 2016 The high addit of 150 was unit.

się ściptes zodinale System Stategianų klass Markard, MUDSS, meters



**DRI 671** Rivera ANR Chilmark, MA Basemap DCPC Locus









**DRI 671** Rivera ANR Chilmark, MA Watersheds

> Tisbury Watershed





2.000



**DRI 671** Rivera ANR Chilmark, MA Soils













DRI 671
Rivera ANR
2016
Proposed ANR























































1982 Division Creating Lot 21.2 for 1<sup>st</sup> Congo. Church



#### Chilmark Tax Map 17 - 2001



#### Chilmark Tax Map 17 - 2006