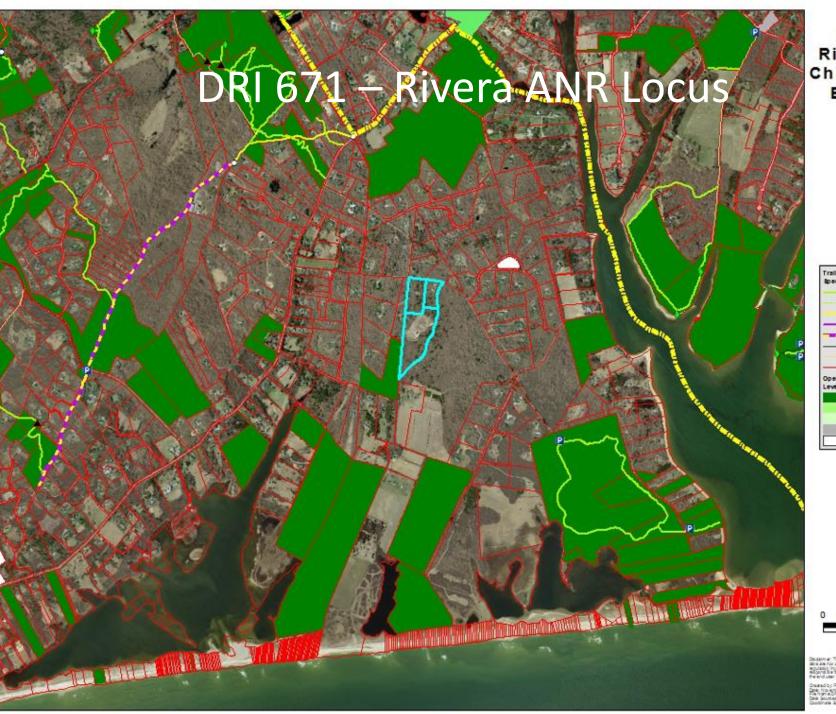

#### **DRI 671** Rivera ANR Chilmark, MA Basemap Locus

Owned by Raul Fide:
Date: No explor: 50 only
Bette: No explor: 50 only
Bette: 50

**DRI 671** Rivera ANR Chilmark, MA Basemap Habitat Locus

Drawad by Paul Falsy Date, No. appear 50, 2016 The high addit of 150 was unit.