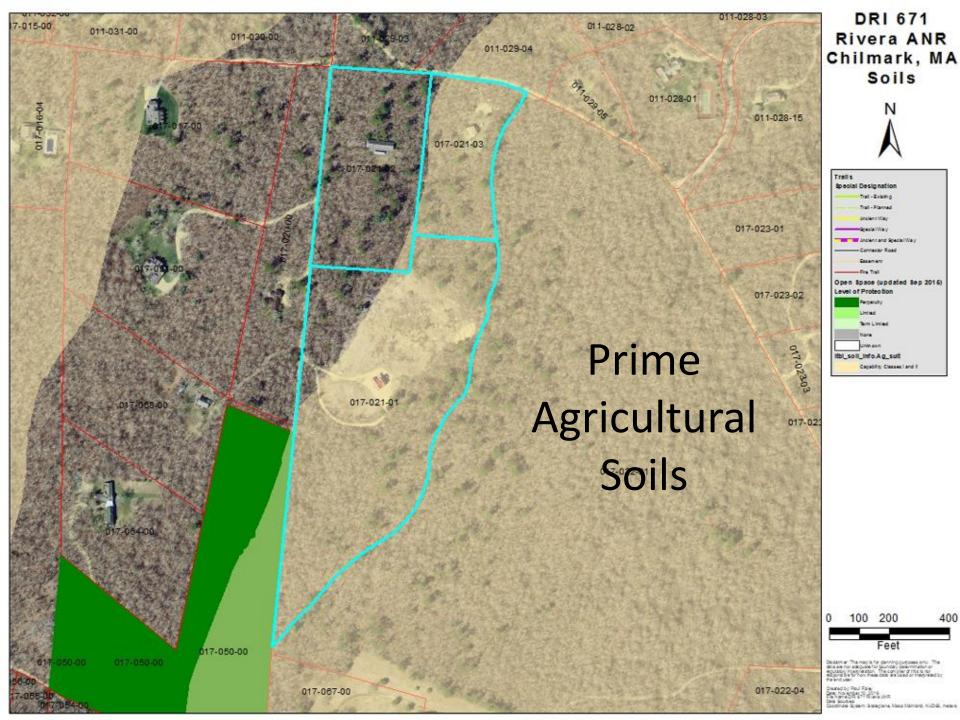

się ściptes zodinale System Stategianų klass Markard, MUDSS, meters

**DRI 671** Rivera ANR Chilmark, MA Basemap DCPC Locus

**DRI 671** Rivera ANR Chilmark, MA Watersheds

> Tisbury Watershed

2.000

**DRI 671** Rivera ANR Chilmark, MA Soils