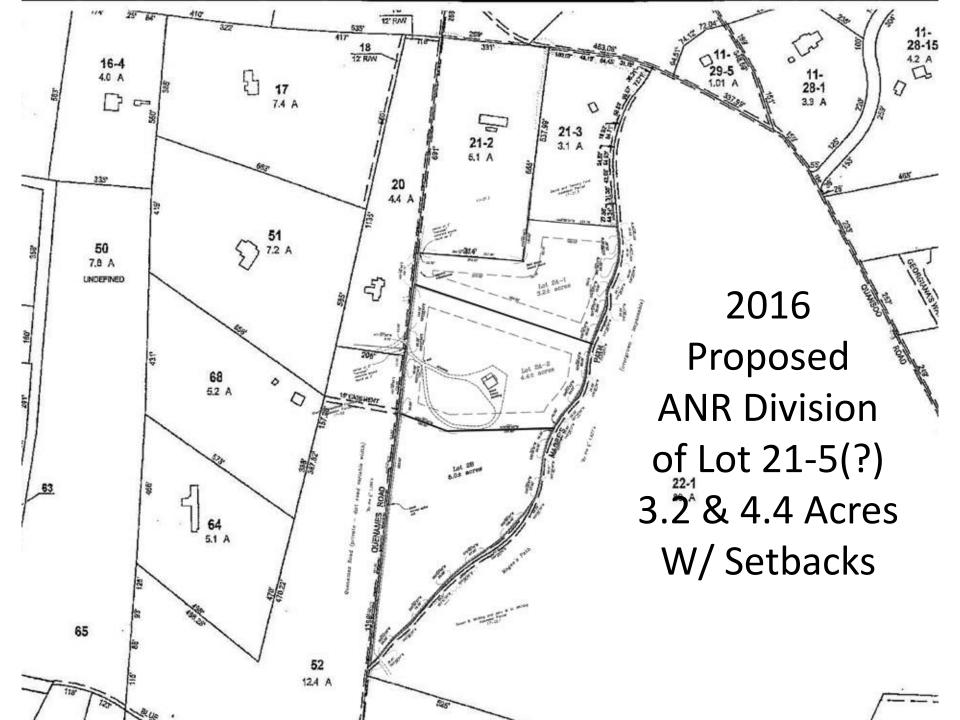

DRI 671
Rivera ANR
2016
Proposed ANR

1982 Division Creating Lot 21.2 for 1<sup>st</sup> Congo. Church