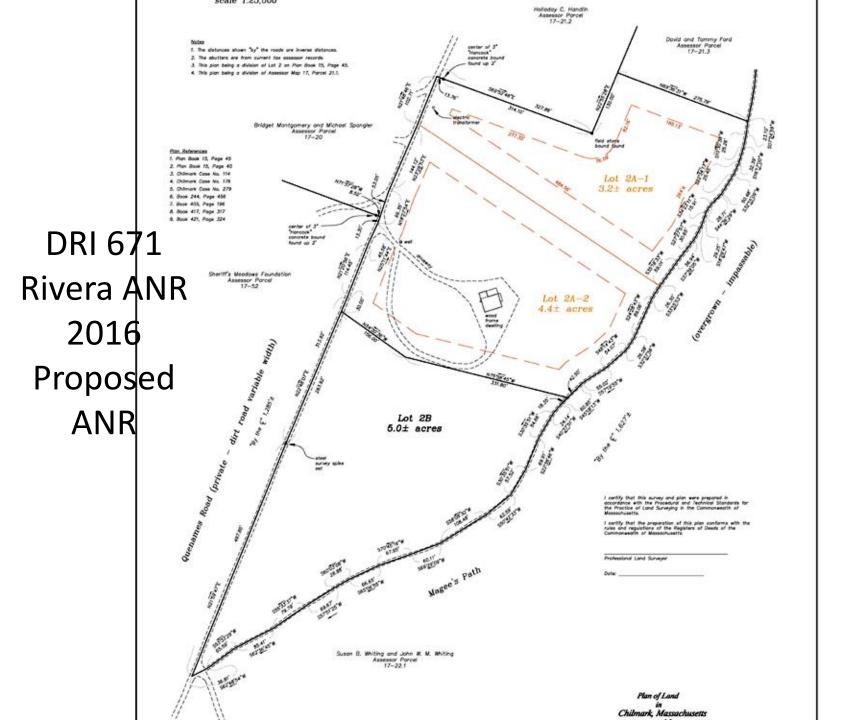

DRI 671
Rivera ANR
2016
Proposed ANR

1982 Division Creating Lot 21.2 for 1<sup>st</sup> Congo. Church