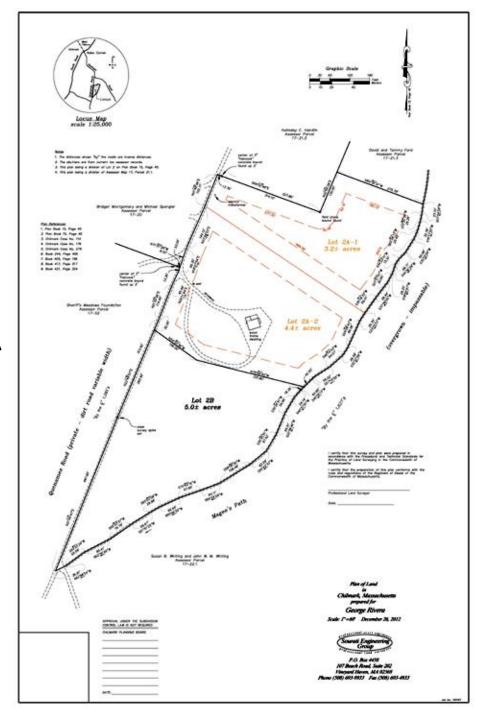

# DRI 671 – Rivera ANR - Locus



Locus Map



#### **DRI 671** Rivera ANR Chilmark, MA Basemap Locus







Owned by Raul Fide:
Date: No explor: 50 only
Bette: No explor: 50 only
Bette: 50



**DRI 671** Rivera ANR Chilmark, MA Basemap Habitat Locus





Drawad by Paul Falsy Date, No. appear 50, 2016 The high addit of 150 was unit.

się ściptes zodinale System Stategianų klass Markard, MUDSS, meters



**DRI 671** Rivera ANR Chilmark, MA Basemap DCPC Locus









**DRI 671** Rivera ANR Chilmark, MA Watersheds

> Tisbury Watershed





2.000



**DRI 671** Rivera ANR Chilmark, MA Soils













DRI 671
Rivera ANR
2016
Proposed ANR























































1982 Division Creating Lot 21.2 for 1<sup>st</sup> Congo. Church



#### Chilmark Tax Map 17 - 2001



#### Chilmark Tax Map 17 - 2006