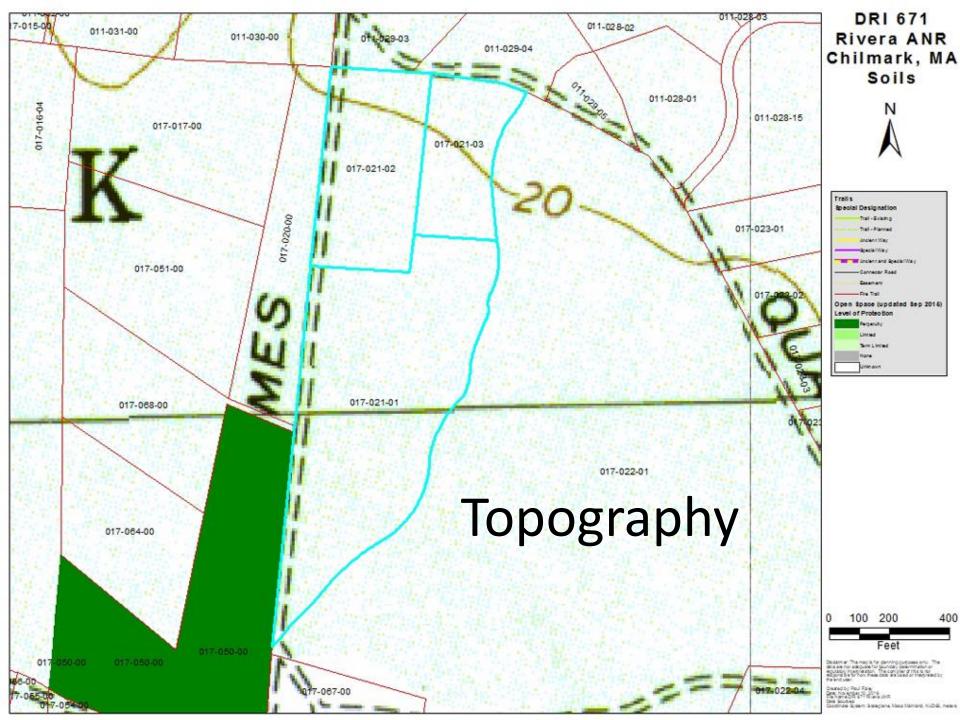

się ściptes zodinale System Stategianų klass Markard, MUDSS, meters

**DRI 671** Rivera ANR Chilmark, MA Basemap DCPC Locus

**DRI 671** Rivera ANR Chilmark, MA Watersheds

> Tisbury Watershed

2.000

**DRI 671** Rivera ANR Chilmark, MA Soils