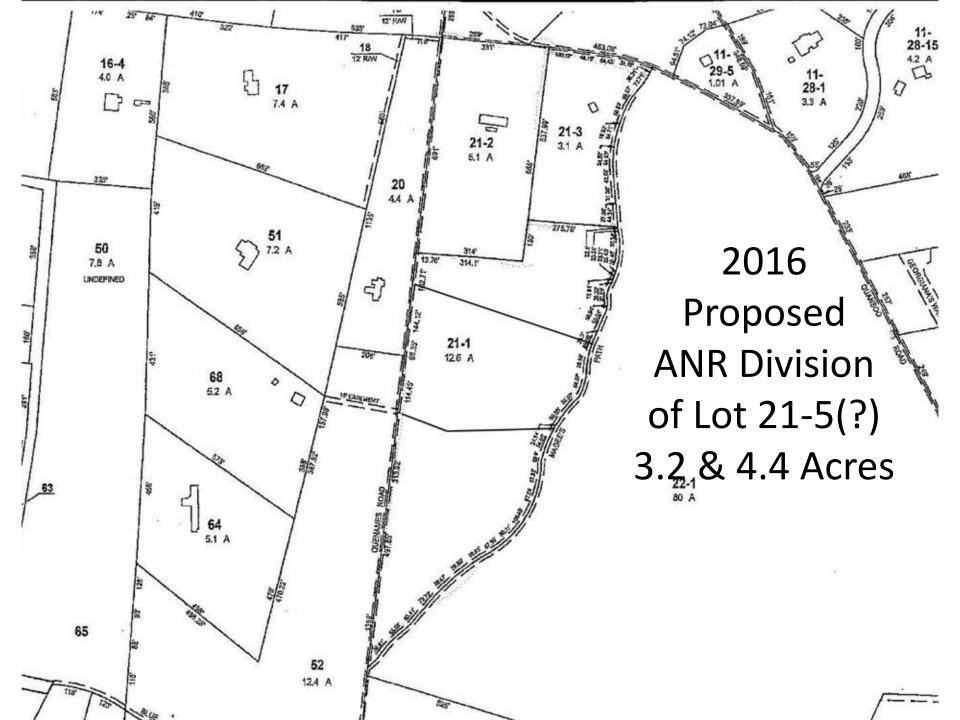

DRI 671
Rivera ANR
2016
Proposed ANR

1982 Division Creating Lot 21.2 for 1<sup>st</sup> Congo. Church