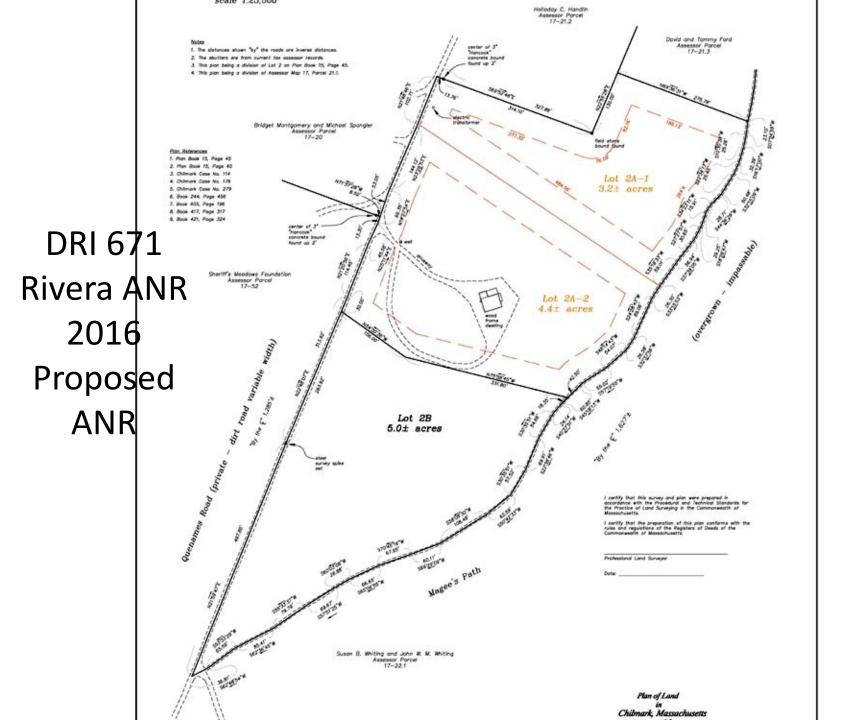

DRI 671
Rivera ANR
2016
Proposed ANR

1982 Division Creating Lot 21.2 for 1<sup>st</sup> Congo. Church