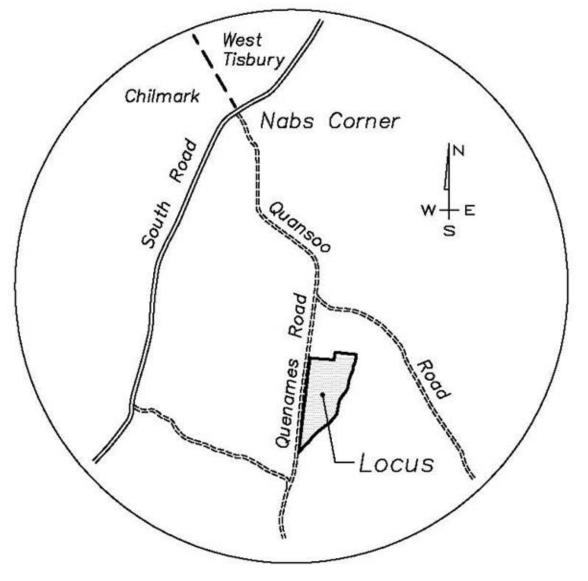

# DRI 671 – Rivera ANR - Locus



Locus Map



#### **DRI 671** Rivera ANR Chilmark, MA Basemap Locus







Owned by Raul Fide:
Date: No explor: 50 only
Bette: No explor: 50 only
Bette: 50



**DRI 671** Rivera ANR Chilmark, MA Basemap Habitat Locus





Drawad by Paul Falsy Date, No. appear 50, 2016 The high addit of 150 was unit.

się ściptes zodinale System Stategianų klass Markard, MUDSS, meters



**DRI 671** Rivera ANR Chilmark, MA Basemap DCPC Locus









**DRI 671** Rivera ANR Chilmark, MA Watersheds

> Tisbury Watershed





2.000



**DRI 671** Rivera ANR Chilmark, MA Soils













DRI 671
Rivera ANR
2016
Proposed ANR























































1982 Division Creating Lot 21.2 for 1<sup>st</sup> Congo. Church



#### Chilmark Tax Map 17 - 2001



#### Chilmark Tax Map 17 - 20