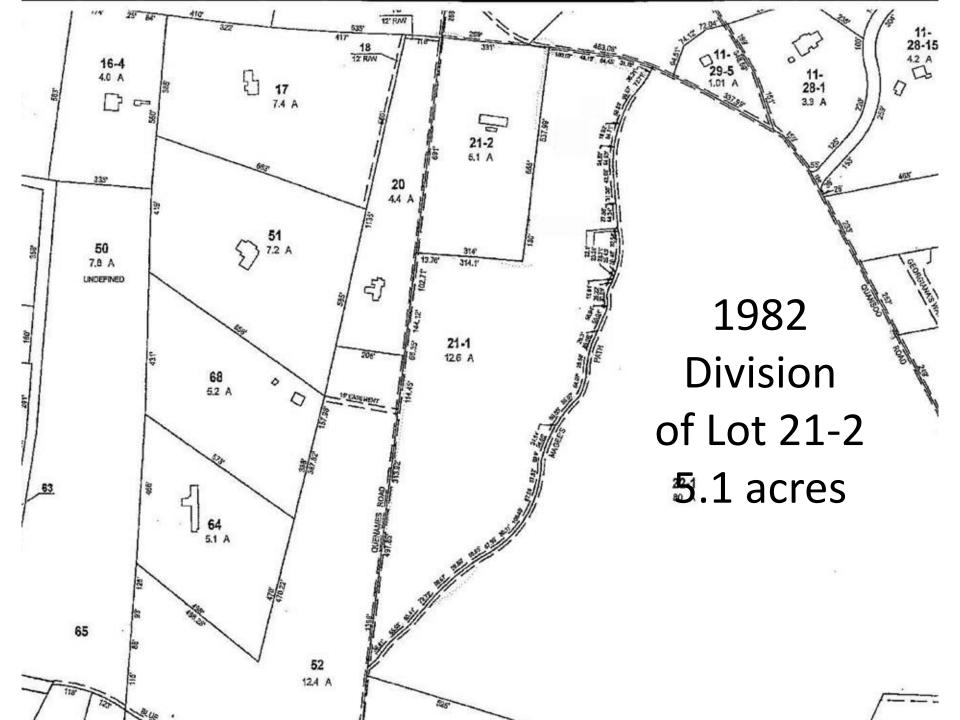

DRI 671
Rivera ANR
2016
Proposed ANR

1982 Division Creating Lot 21.2 for 1<sup>st</sup> Congo. Church