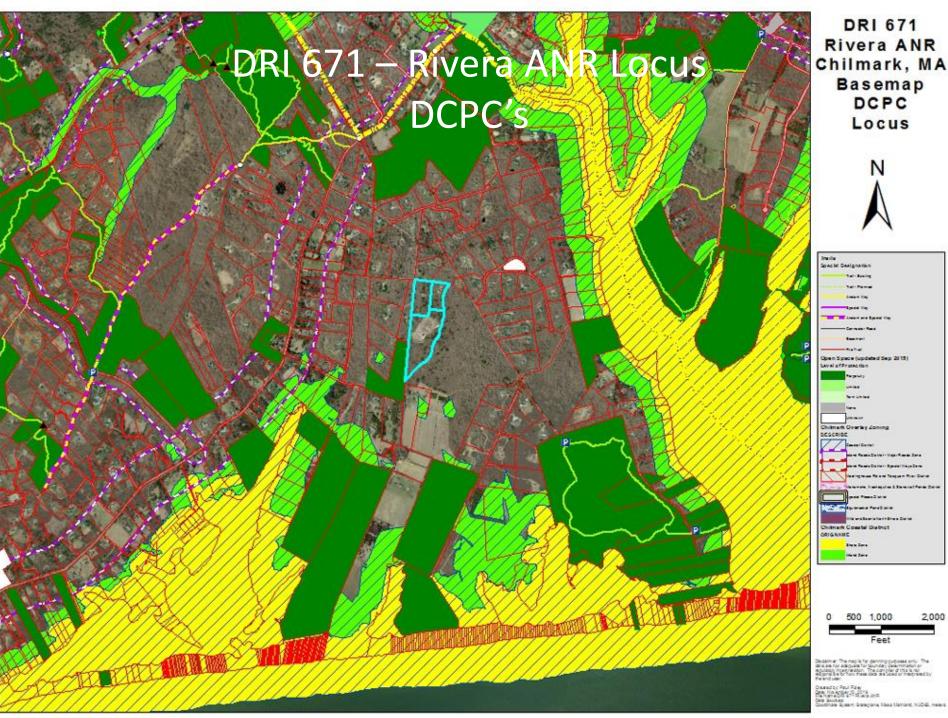

#### **DRI 671** Rivera ANR Chilmark, MA Basemap Locus

Owned by Raul Fide:
Date: No explor: 50 only
Bette: No explor: 50 only
Bette: 50

**DRI 671** Rivera ANR Chilmark, MA Basemap Habitat Locus

Drawad by Paul Falsy Date, No. appear 50, 2016 The high addit of 150 was unit.

się ściptes zodinale System Stategianų klass Markard, MUDSS, meters

**DRI 671** Rivera ANR Chilmark, MA Basemap DCPC Locus

**DRI 671** Rivera ANR Chilmark, MA Watersheds

> Tisbury Watershed

2.000

**DRI 671** Rivera ANR Chilmark, MA Soils