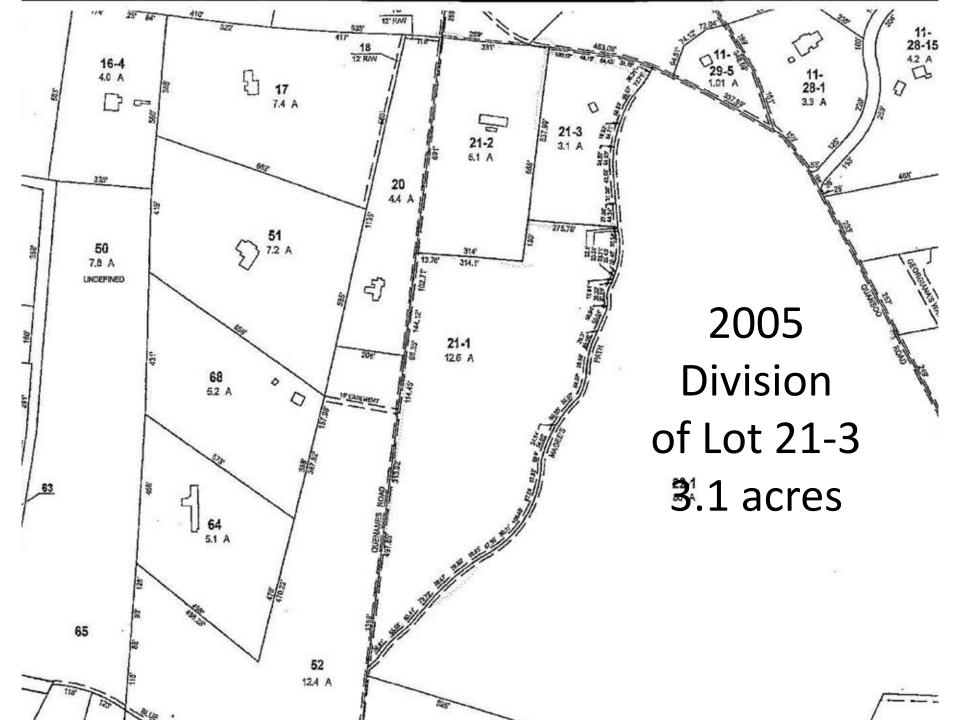

DRI 671
Rivera ANR
2016
Proposed ANR

1982 Division Creating Lot 21.2 for 1<sup>st</sup> Congo. Church