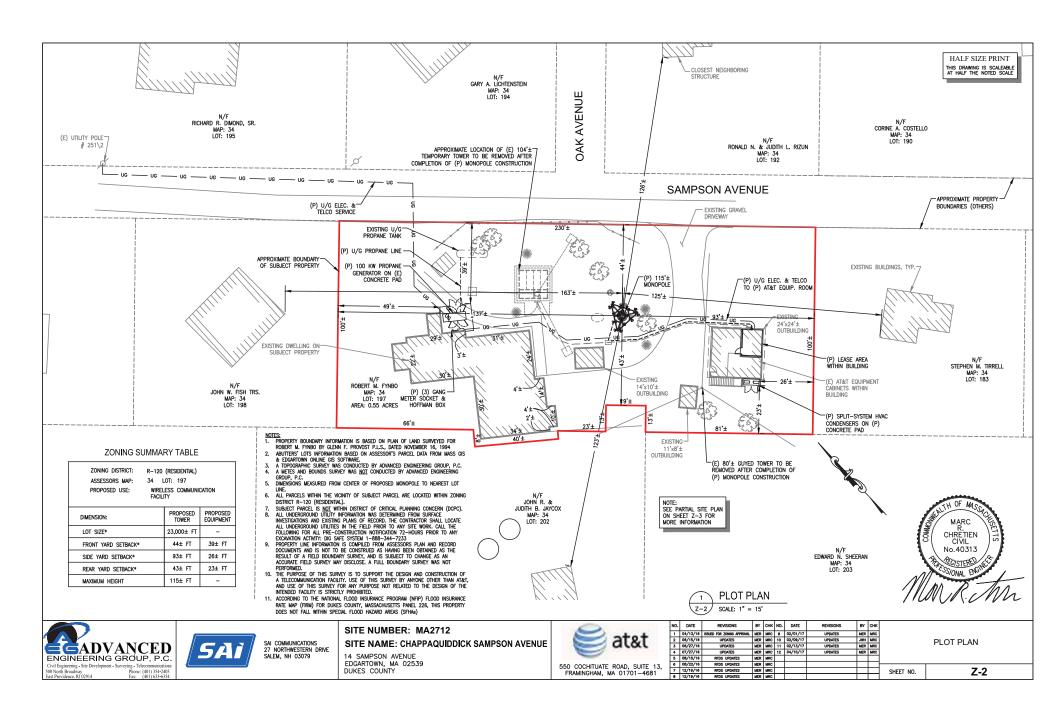

# **SITE NUMBER: MA2712** SITE NAME: CHAPPAQUIDDICK SAMPSON AVENUE

14 SAMPSON AVENUE EDGARTOWN, MA 02539 DUKES COUNTY

|      | DRAWING INDEX         |    |  |  |  |  |
|------|-----------------------|----|--|--|--|--|
| T-1  | TITLE SHEET           | 12 |  |  |  |  |
| GN-1 | GENERAL NOTES         | 12 |  |  |  |  |
| Z-1  | ORTHO PHOTO LOCUS MAP | 12 |  |  |  |  |
| Z-2  | PLOT PLAN             | 12 |  |  |  |  |
| Z-3  | PARTIAL SITE PLAN     | 12 |  |  |  |  |
| Z-4  | ELEVATION             | 12 |  |  |  |  |
| Z-5  | DETAILS               | 12 |  |  |  |  |
| 1    |                       | 1  |  |  |  |  |