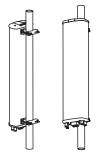

#### OPA-65R-LCUU-H8

MANUFACTURER: CCI
DIMENSIONS (HxWxD): 92.7"x14.4"x7.0"
WEIGHT: 88 LBS.

#### HPA-65R-BUU-H8

MANUFACTURER: CCI
DIMENSIONS (HxWxD): 92.8"x14.4"x7.3"
WEIGHT: 53 LBS.

#### 800-10799

MANUFACTURER: KATHREIN
DIMENSIONS (HxWxD): 106"x14.8"x6.7"
WEIGHT: 108 LBS.

PROPOSED LOW PROFILE PLATFORM MANUFACTURER: SABRE SITE SOLUTIONS PART#: C10-851-001 ASSEMBLED IN 12' FACE CONFIGURATION