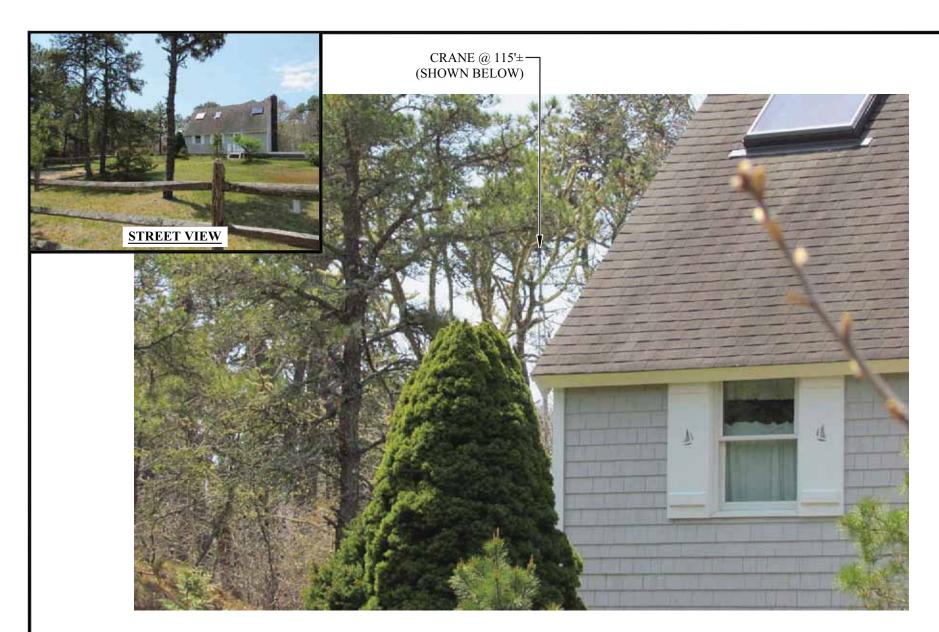

SITE NO: MA2712

SITE NAME: CHAPPAQUIDDICK SAMPSON AVENUE

ADDRESS: 14 SAMPSON AVENUE EDGARTOWN, MA 02539

VIEW #1
EXISTING VIEW FROM THE NORTHWEST,
ON CHAPPAQUIDDICK ROAD

PAGE: V-1E

DATE: 8/16/2016

DRAWN BY: MR