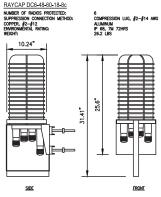

LOW-PROFILE PLATFORM DETAIL

ERICSSON RRUS-12

-DIMENSIONS (H x W x D):

Z-5 SCALE: N.T.S.

ERICSSON RRUS-E2

-DIMENSIONS (H x W x D): 20.4" x 18.5" x 7.5" -WEIGHT: 58 LBS 20.4" x 18.5" x 7.5" (INCLUDES SUNSHIELD) -WEIGHT: 50 LBS 20.4

NOTES: RRU CAN ONLY BE PAINTED ON SOLAR SHIELD.

SCALE: N.T.S.

RRH DETAILS

MARC R. CHRETIEN CIVIL No.40313

SAI COMMUNICATIONS 27 NORTHWESTERN DRIVE SALEM, NH 03079

SITE NUMBER: MA2712

SITE NAME: CHAPPAQUIDDICK SAMPSON AVENUE