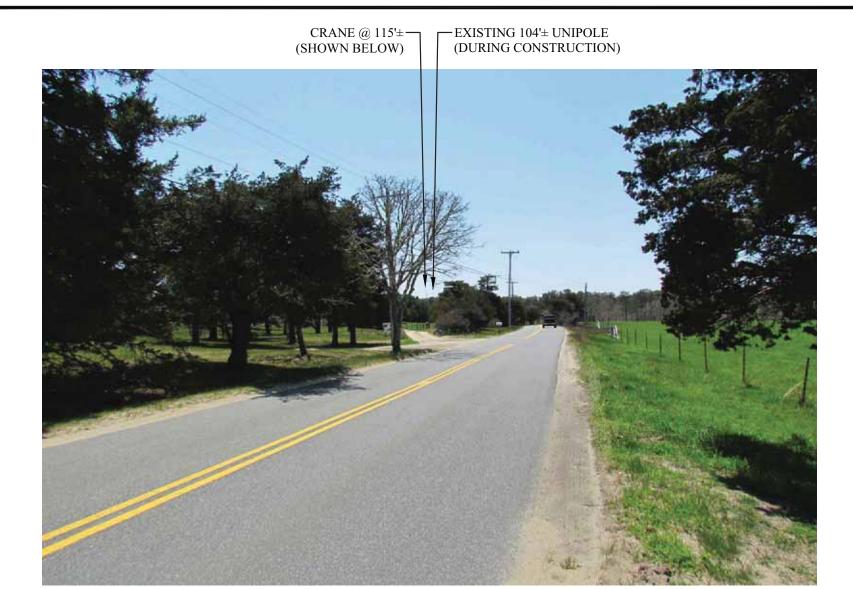

# **VIEW #6**

EXISTING VIEW FROM THE WEST, ON CHAPPAQUIDDICK AVENUE

PAGE: V-6E

DATE: 8/16/2016

DRAWN BY: MR

PROPOSED 115'± MONOPOLE— (SHOWN BELOW)

PREPARED FOR:

PREPARED BY: EGADVANCED
ENGINEERING GROUP, P.C.
Civil Engineering - Site Development
Surveying - Telecommunications
500 NORTH BROADWAY
EAST PROVIDENCE, 02914
PH: (401) 334–2403
FAX: (401) 633–6354

SITE NO: MA2712

SITE NAME: CHAPPAQUIDDICK SAMPSON AVENUE

ADDRESS: 14 SAMPSON AVENUE EDGARTOWN, MA 02539

**VIEW #6** PROPOSED VIEW FROM THE WEST, ON CHAPPAQUIDDICK AVENUE

PAGE: V-6P

DATE: 8/16/2016

DRAWN BY: MR