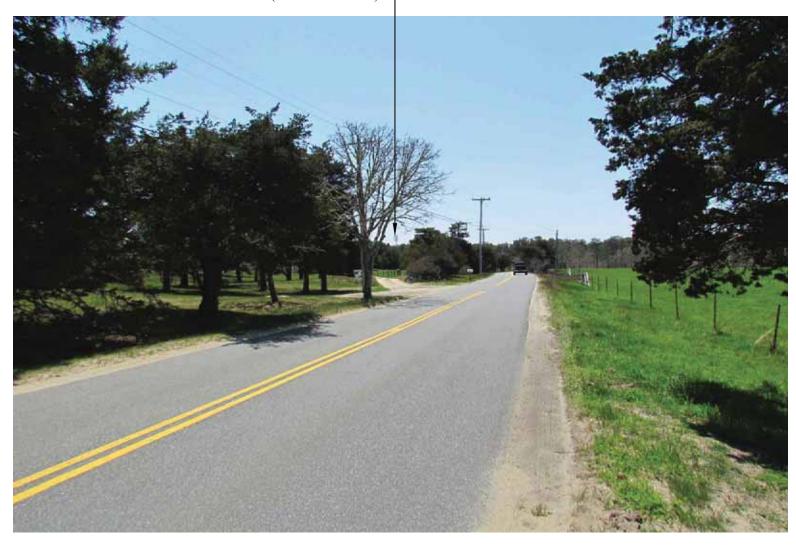

# **VIEW #6**

EXISTING VIEW FROM THE WEST, ON CHAPPAQUIDDICK AVENUE

PAGE: V-6E

DATE: 8/16/2016

DRAWN BY: MR

PROPOSED 115'± MONOPOLE— (SHOWN BELOW)

PREPARED FOR:

PREPARED BY: EGADVANCED
ENGINEERING GROUP, P.C.
Civil Engineering - Site Development
Surveying - Telecommunications
500 NORTH BROADWAY
EAST PROVIDENCE, 02914
PH: (401) 334–2403
FAX: (401) 633–6354

SITE NO: MA2712

SITE NAME: CHAPPAQUIDDICK SAMPSON AVENUE

ADDRESS: 14 SAMPSON AVENUE EDGARTOWN, MA 02539

**VIEW #6** PROPOSED VIEW FROM THE WEST, ON CHAPPAQUIDDICK AVENUE

PAGE: V-6P

DATE: 8/16/2016

DRAWN BY: MR