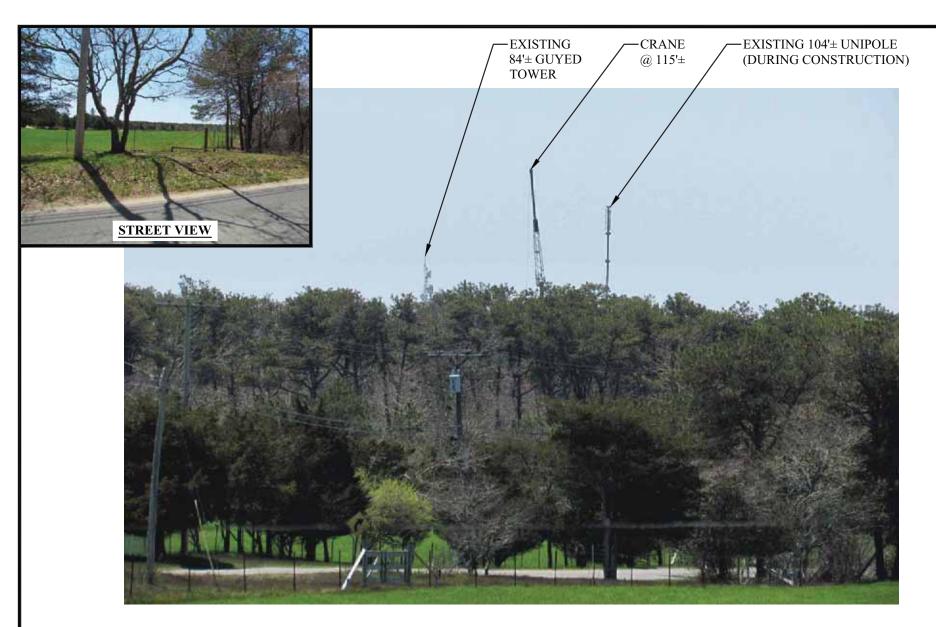

PAGE: V-16E

DATE: 8/16/2016

DRAWN BY: MR

- CRANE @ 115'± (SHOWN BELOW)

PREPARED BY: ENGINEERING GROUP, Civil Engineering - Site Development Surveying - Telecommunications 500 NORTH BROADWAY EAST PROVIDENCE, 02914 PH: (401) 354–2403 FAX: (401) 633–6354