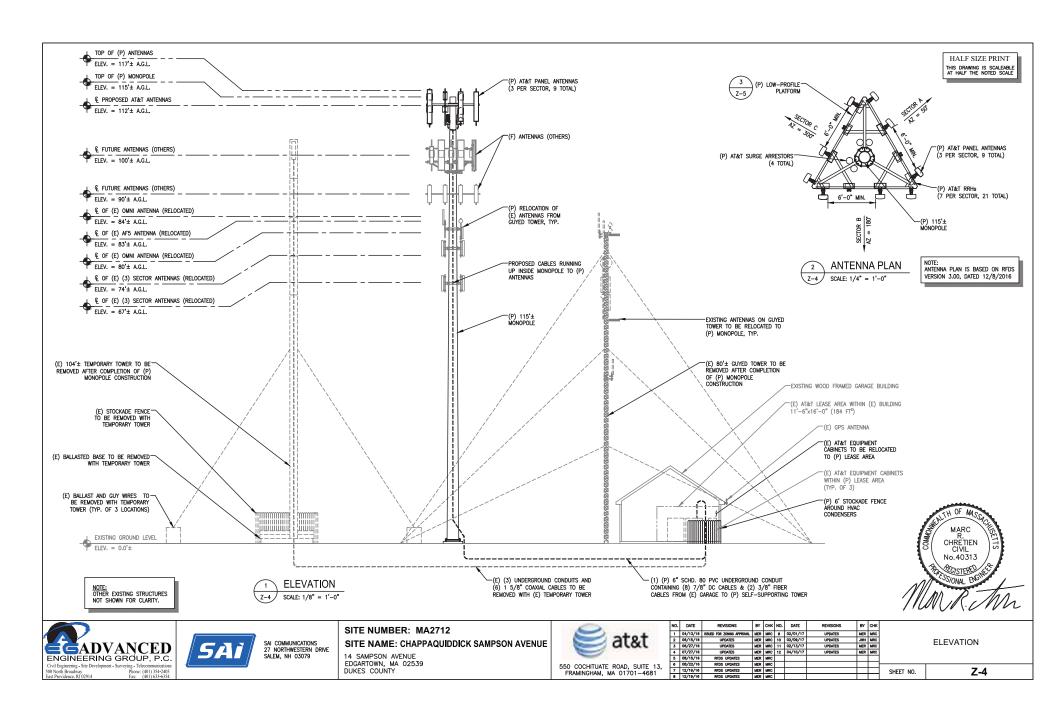

# **SITE NUMBER: MA2712** SITE NAME: CHAPPAQUIDDICK SAMPSON AVENUE

14 SAMPSON AVENUE EDGARTOWN, MA 02539 DUKES COUNTY

|      | DRAWING INDEX         |    |  |  |  |  |
|------|-----------------------|----|--|--|--|--|
| T-1  | TITLE SHEET           | 12 |  |  |  |  |
| GN-1 | GENERAL NOTES         | 12 |  |  |  |  |
| Z-1  | ORTHO PHOTO LOCUS MAP | 12 |  |  |  |  |
| Z-2  | PLOT PLAN             | 12 |  |  |  |  |
| Z-3  | PARTIAL SITE PLAN     | 12 |  |  |  |  |
| Z-4  | ELEVATION             | 12 |  |  |  |  |
| Z-5  | DETAILS               | 12 |  |  |  |  |
| 1    |                       | 1  |  |  |  |  |