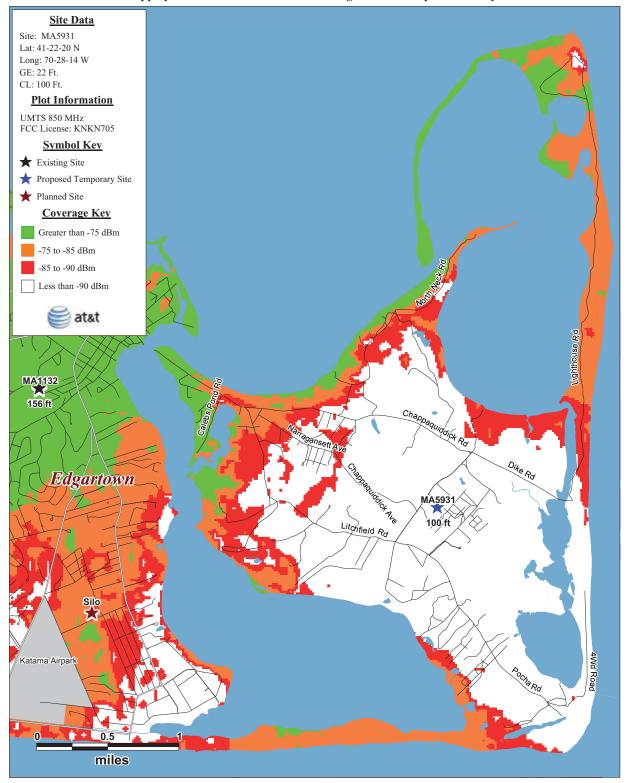

**DETAILS** Z-5

Exhibit 2: MA2712 Chappaquiddick - AT&T 850 MHz Coverage without Proposed Facility

Exhibit 4: MA2712 Chappaquiddick: Existing 850 MHz UMTS Coverage with Phone Baseline Drive Data

Exhibit 3: MA2712 Chappaquiddick - Existing AT&T 850 MHz UMTS Coverage with Proposed Site