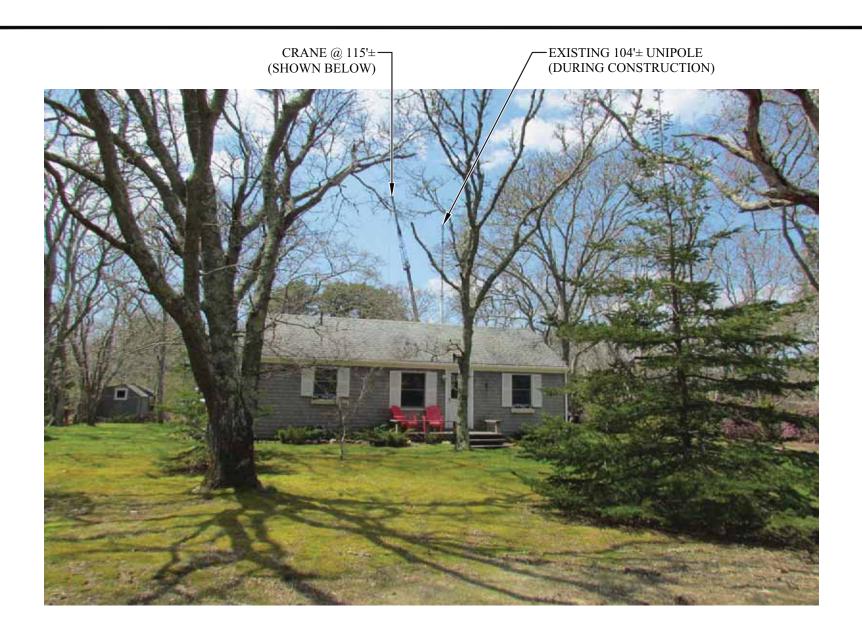

SITE NO: MA2712

SITE NAME: CHAPPAQUIDDICK SAMPSON AVENUE

ADDRESS: 14 SAMPSON AVENUE EDGARTOWN, MA 02539

VIEW #13 EXISTING VIEW FROM THE SOUTHEAST, ON POCHA ROAD

PAGE: V-13E

DATE: 8/16/2016

DRAWN BY: MR

PREPARED BY: