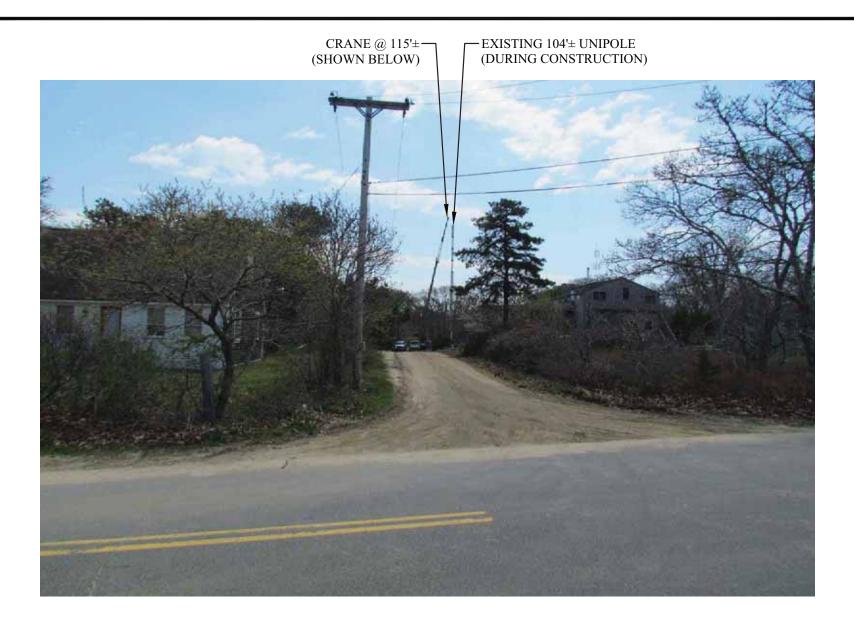

SITE NAME: CHAPPAQUIDDICK SAMPSON AVENUE

ADDRESS: 14 SAMPSON AVENUE EDGARTOWN, MA 02539

VIEW #5
EXISTING VIEW FROM THE EAST,
ON DIKE ROAD

PAGE: V-5E

DATE: 8/16/2016

DRAWN BY: MR

-CRANE @ 115'± (SHOWN BELOW)

PREPARED BY: EGADVANCED
ENGINEERING GROUP, P.C.
Civil Engineering - Site Development
Surveying - Telecommunications
500 NORTH BROADWAY
EAST PROVIDENCE, 02914
PH: (401) 334–2403
FAX: (401) 633–6354

SITE NO: MA2712

SITE NAME: CHAPPAQUIDDICK SAMPSON AVENUE

ADDRESS: 14 SAMPSON AVENUE

EDGARTOWN, MA 02539

# **VIEW #6**

EXISTING VIEW FROM THE WEST, ON CHAPPAQUIDDICK AVENUE

PAGE: V-6E

DATE: 8/16/2016

DRAWN BY: MR

PROPOSED 115'± MONOPOLE— (SHOWN BELOW)

PREPARED FOR:

PREPARED BY: EGADVANCED
ENGINEERING GROUP, P.C.
Civil Engineering - Site Development
Surveying - Telecommunications
500 NORTH BROADWAY
EAST PROVIDENCE, 02914
PH: (401) 334–2403
FAX: (401) 633–6354