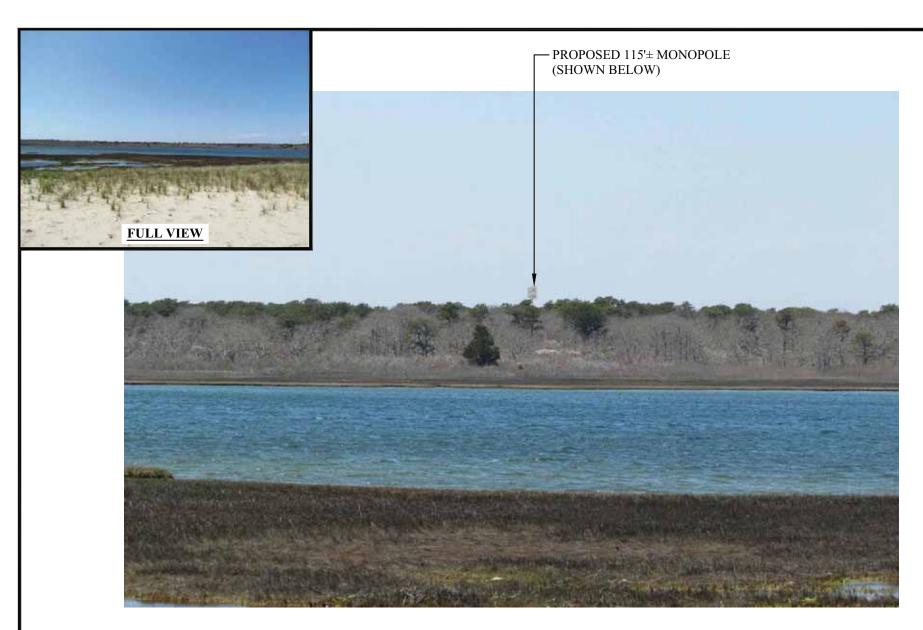

# **VIEW #6**

EXISTING VIEW FROM THE WEST, ON CHAPPAQUIDDICK AVENUE

PAGE: V-6E

DATE: 8/16/2016

DRAWN BY: MR

PROPOSED 115'± MONOPOLE— (SHOWN BELOW)

PREPARED FOR:

PREPARED BY: EGADVANCED
ENGINEERING GROUP, P.C.
Civil Engineering - Site Development
Surveying - Telecommunications
500 NORTH BROADWAY
EAST PROVIDENCE, 02914
PH: (401) 334–2403
FAX: (401) 633–6354

SITE NO: MA2712

SITE NAME: CHAPPAQUIDDICK SAMPSON AVENUE

ADDRESS: 14 SAMPSON AVENUE EDGARTOWN, MA 02539

**VIEW #6** PROPOSED VIEW FROM THE WEST, ON CHAPPAQUIDDICK AVENUE

PAGE: V-6P

DATE: 8/16/2016

DRAWN BY: MR