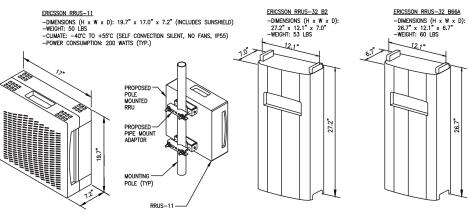

LOW-PROFILE PLATFORM DETAIL

ERICSSON RRUS-12

-DIMENSIONS (H x W x D):

Z-5 SCALE: N.T.S.

ERICSSON RRUS-E2

-DIMENSIONS (H x W x D): 20.4" x 18.5" x 7.5" -WEIGHT: 58 LBS 20.4" x 18.5" x 7.5" (INCLUDES SUNSHIELD) -WEIGHT: 50 LBS 20.4

NOTES: RRU CAN ONLY BE PAINTED ON SOLAR SHIELD.

SCALE: N.T.S.

RRH DETAILS

MARC R. CHRETIEN CIVIL No.40313

SAI COMMUNICATIONS 27 NORTHWESTERN DRIVE SALEM, NH 03079

SITE NUMBER: MA2712

SITE NAME: CHAPPAQUIDDICK SAMPSON AVENUE