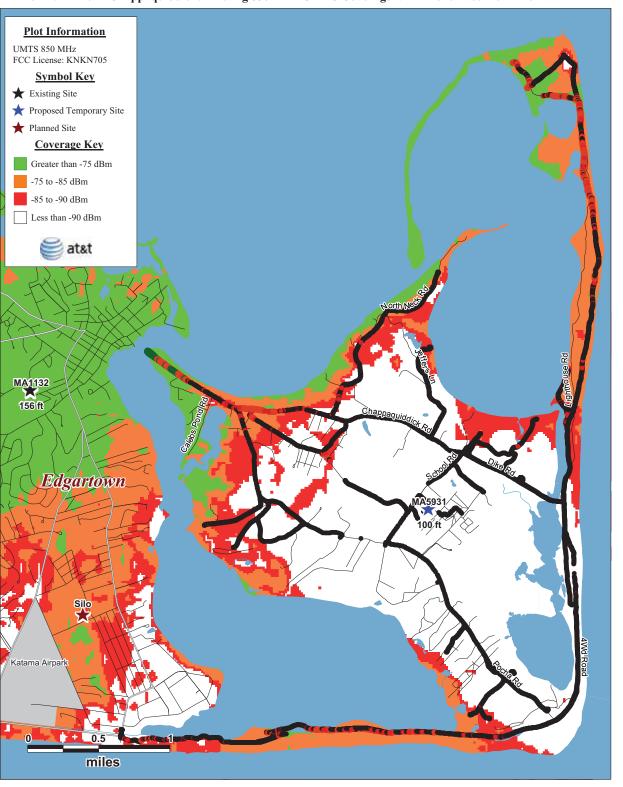

**DETAILS** Z-5

Exhibit 2: MA2712 Chappaquiddick - AT&T 850 MHz Coverage without Proposed Facility

Exhibit 4: MA2712 Chappaquiddick: Existing 850 MHz UMTS Coverage with Phone Baseline Drive Data

Exhibit 3: MA2712 Chappaquiddick - Existing AT&T 850 MHz UMTS Coverage with Proposed Site