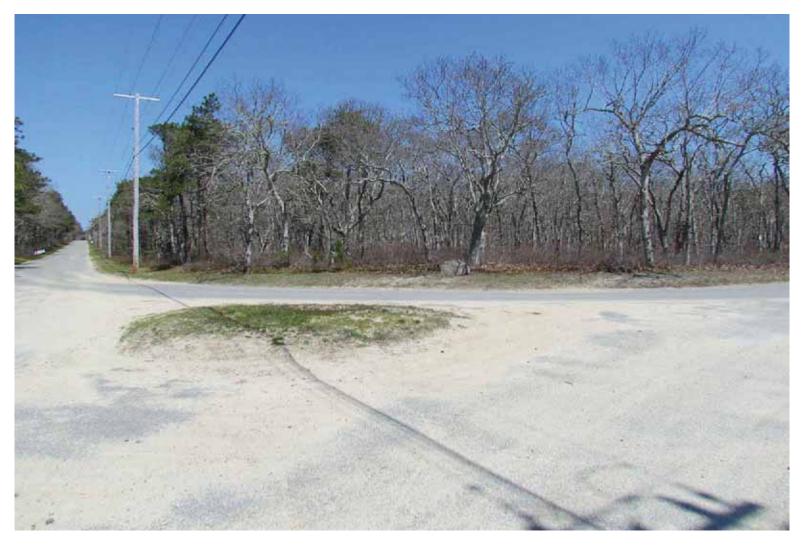

### **VIEW #10**

EXISTING VIEW FROM THE NORTH, ON CHAPPAQUIDDICK ROAD NEAR THE INTERSECTION WITH PIMPNEYMOUSE LANE PAGE: V-10E

DATE: 8/16/2016

DRAWN BY: MR

PROPOSED 115'± MONOPOLE -(SHOWN BELOW)

PREPARED BY: Civil Engineering - Site Development Surveying - Telecommunications