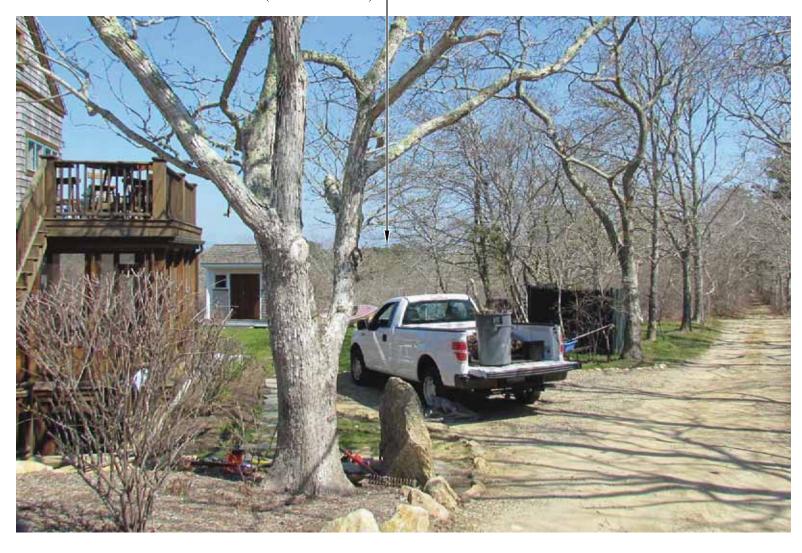

SITE NO: MA2712

SITE NAME: CHAPPAQUIDDICK SAMPSON AVENUE

ADDRESS: 14 SAMPSON AVENUE EDGARTOWN, MA 02539

VIEW #1
EXISTING VIEW FROM THE NORTHWEST,
ON CHAPPAQUIDDICK ROAD

PAGE: V-1E

DATE: 8/16/2016

DRAWN BY: MR