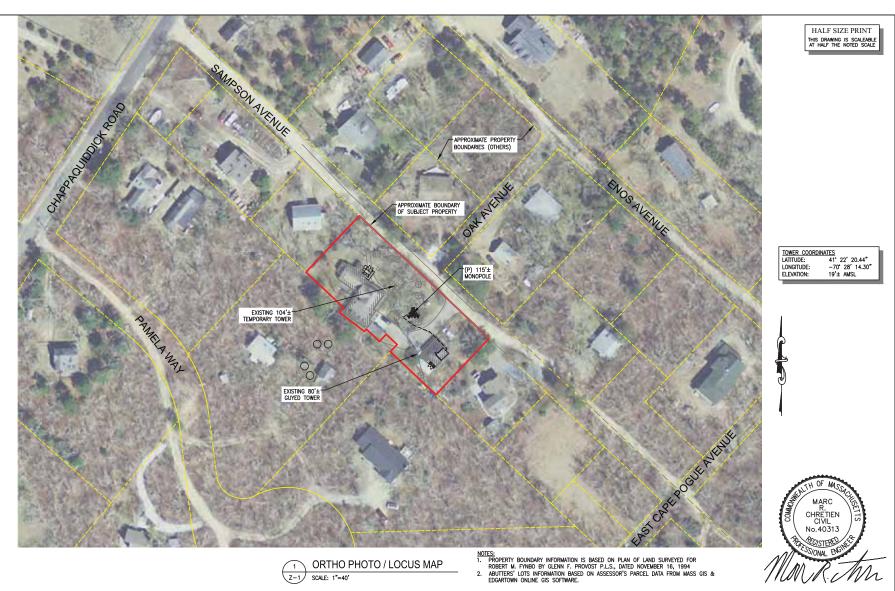

ORTHO PHOTO LOCUS MAP

Z-1

SHEET NO.

(P) ANTENNA TO PIPE MOUNT (PER MANUFACTURER'S REQUIREMENTS)