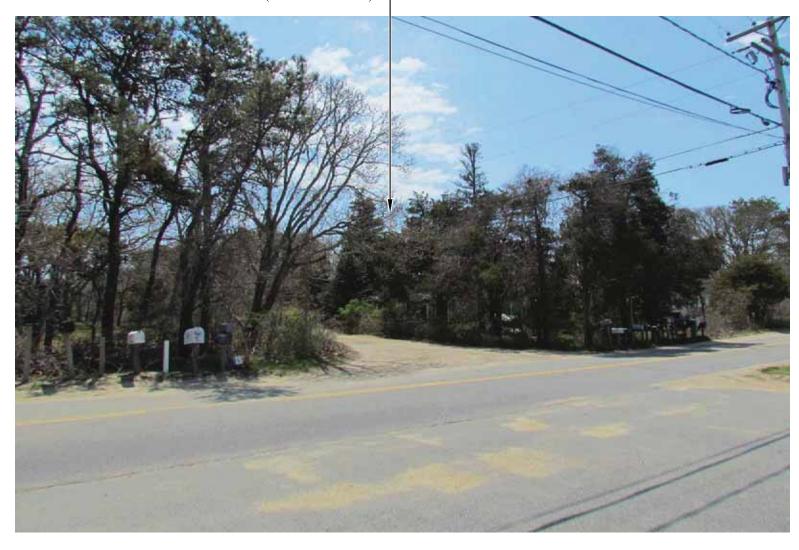

### **VIEW #10**

EXISTING VIEW FROM THE NORTH, ON CHAPPAQUIDDICK ROAD NEAR THE INTERSECTION WITH PIMPNEYMOUSE LANE PAGE: V-10E

DATE: 8/16/2016

DRAWN BY: MR

PROPOSED 115'± MONOPOLE -(SHOWN BELOW)

PREPARED BY: Civil Engineering - Site Development Surveying - Telecommunications