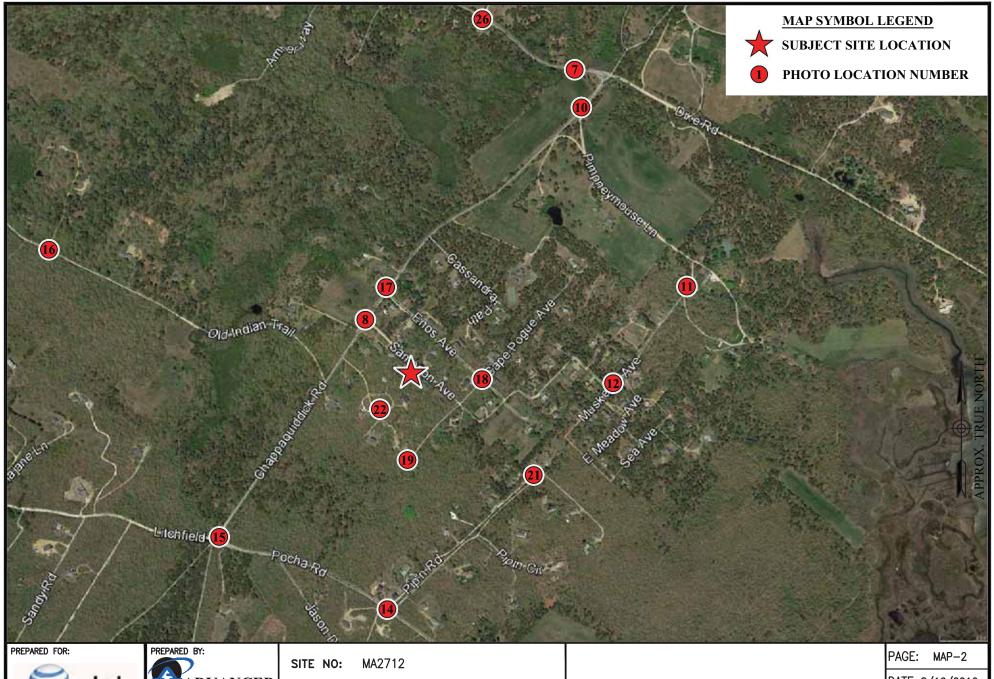

MA2712 SITE NO:

SITE NAME: CHAPPAQUIDDICK SAMPSON AVENUE

ADDRESS: 14 SAMPSON AVENUE

EDGARTOWN, MA 02539

**KEY MAP OF PHOTOS** 

DATE: 8/16/2016

DRAWN BY: MR

550 COCHITUATE ROAD, SUITE 13, FRAMINGHAM, MA 01701-4681

ADDRESS: 14 SAMPSON AVENUE

EDGARTOWN, MA 02539

**KEY MAP OF PHOTOS** 

DATE: 8/16/2016

DRAWN BY: MR

PREPARED FOR:

PREPARED BY:

CADVANCED
ENGINEERING GROUP, P.C.
Civil Engineering - Site Development
Surveying - Telecommunications
500 NORTH BROWNY
EAST PROVIDENCE, 02914
Ptr. (401) 334-2403
FAX: (401) 633-4354