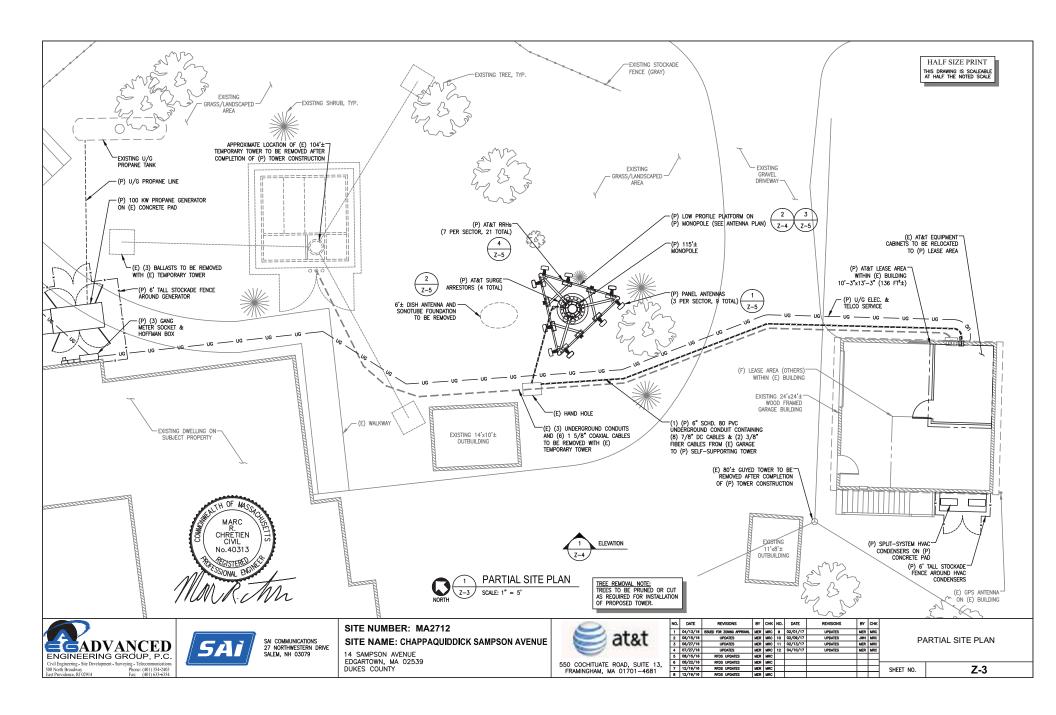

# **SITE NUMBER: MA2712** SITE NAME: CHAPPAQUIDDICK SAMPSON AVENUE

14 SAMPSON AVENUE EDGARTOWN, MA 02539 DUKES COUNTY

|      | DRAWING INDEX         |    |  |  |  |  |
|------|-----------------------|----|--|--|--|--|
| T-1  | TITLE SHEET           | 12 |  |  |  |  |
| GN-1 | GENERAL NOTES         | 12 |  |  |  |  |
| Z-1  | ORTHO PHOTO LOCUS MAP | 12 |  |  |  |  |
| Z-2  | PLOT PLAN             | 12 |  |  |  |  |
| Z-3  | PARTIAL SITE PLAN     | 12 |  |  |  |  |
| Z-4  | ELEVATION             | 12 |  |  |  |  |
| Z-5  | DETAILS               | 12 |  |  |  |  |
| 1    |                       | 1  |  |  |  |  |