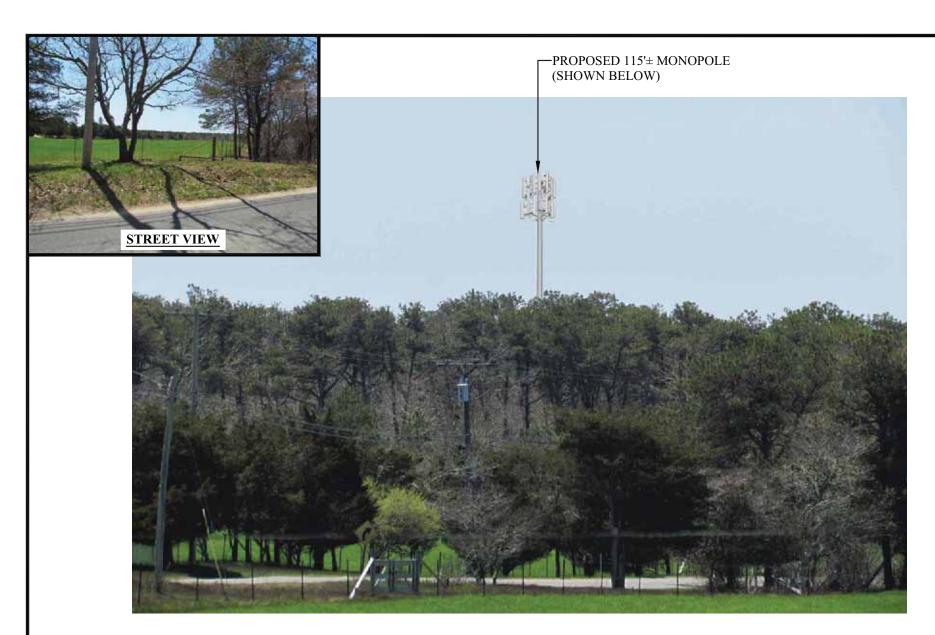

# **VIEW #6**

EXISTING VIEW FROM THE WEST, ON CHAPPAQUIDDICK AVENUE

PAGE: V-6E

DATE: 8/16/2016

DRAWN BY: MR

PROPOSED 115'± MONOPOLE— (SHOWN BELOW)

PREPARED FOR:

PREPARED BY: EGADVANCED
ENGINEERING GROUP, P.C.
Civil Engineering - Site Development
Surveying - Telecommunications
500 NORTH BROADWAY
EAST PROVIDENCE, 02914
PH: (401) 334–2403
FAX: (401) 633–6354

SITE NO: MA2712

SITE NAME: CHAPPAQUIDDICK SAMPSON AVENUE

ADDRESS: 14 SAMPSON AVENUE EDGARTOWN, MA 02539

**VIEW #6** PROPOSED VIEW FROM THE WEST, ON CHAPPAQUIDDICK AVENUE

PAGE: V-6P

DATE: 8/16/2016

DRAWN BY: MR