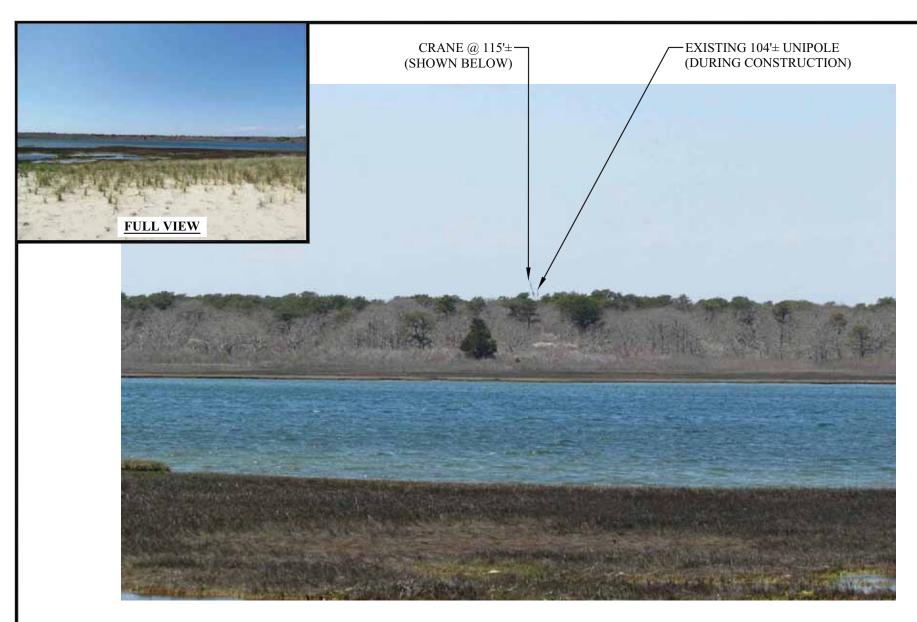

#### **VIEW #15**

EXISTING VIEW FROM THE SOUTHWEST, AT THE INTERSECTION OF CHAPPAQUIDDICK ROAD AND POCHA ROAD

PAGE: V-15E

DATE: 8/16/2016

DRAWN BY: MR

PREPARED FOR:

PREPARED BY: Civil Engineering - Site Development Surveying - Telecommunications

500 NORTH BROADWAY EAST PROVIDENCE, 02914 PH: (401) 354-2403 FAX: (401) 633-6354

SITE NO: MA2712

SITE NAME: CHAPPAQUIDDICK SAMPSON AVENUE

ADDRESS: 14 SAMPSON AVENUE EDGARTOWN, MA 02539

**VIEW #16** EXISTING VIEW FROM THE WEST, ON OLD INDIAN TRAIL