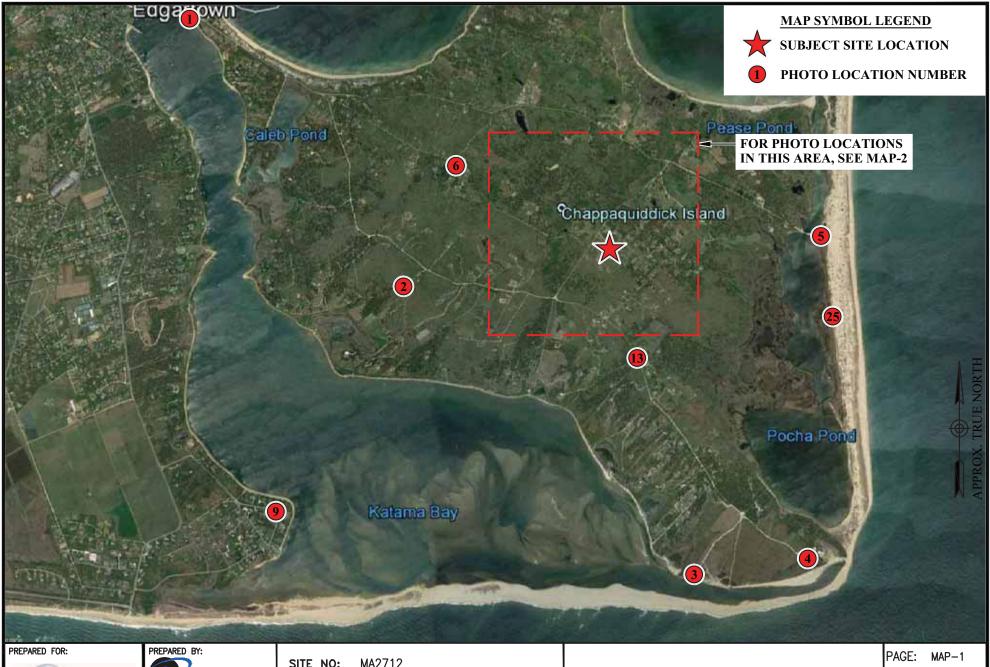

MA2712 SITE NO:

SITE NAME: CHAPPAQUIDDICK SAMPSON AVENUE

ADDRESS: 14 SAMPSON AVENUE

EDGARTOWN, MA 02539

**KEY MAP OF PHOTOS** 

DATE: 8/16/2016

DRAWN BY: MR

550 COCHITUATE ROAD, SUITE 13, FRAMINGHAM, MA 01701-4681

ADDRESS: 14 SAMPSON AVENUE

EDGARTOWN, MA 02539

**KEY MAP OF PHOTOS** 

DATE: 8/16/2016

DRAWN BY: MR

PREPARED FOR:

PREPARED BY:

CADVANCED
ENGINEERING GROUP, P.C.
Civil Engineering - Site Development
Surveying - Telecommunications
500 NORTH BROWNY
EAST PROVIDENCE, 02914
Ptr. (401) 334-2403
FAX: (401) 633-4354