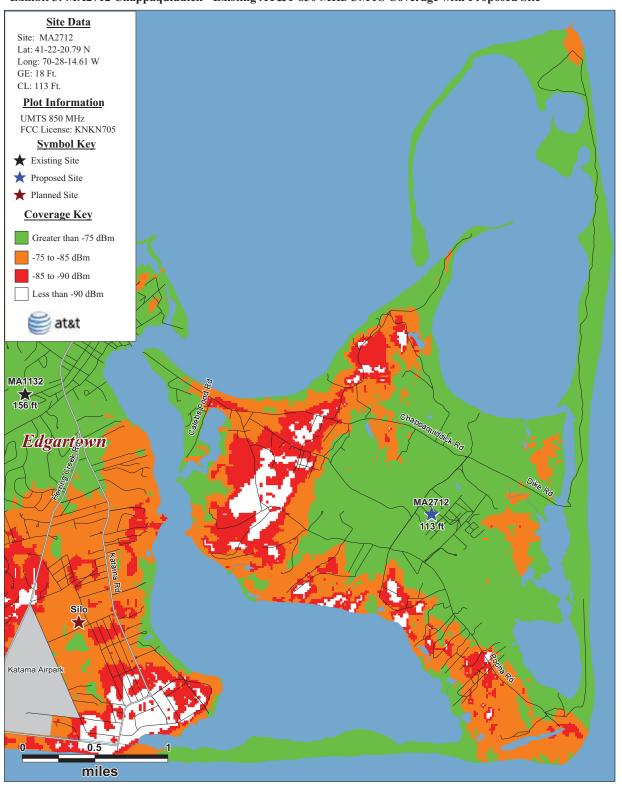

**DETAILS** Z-5

Exhibit 2: MA2712 Chappaquiddick - AT&T 850 MHz Coverage without Proposed Facility

Exhibit 4: MA2712 Chappaquiddick: Existing 850 MHz UMTS Coverage with Phone Baseline Drive Data

Exhibit 3: MA2712 Chappaquiddick - Existing AT&T 850 MHz UMTS Coverage with Proposed Site