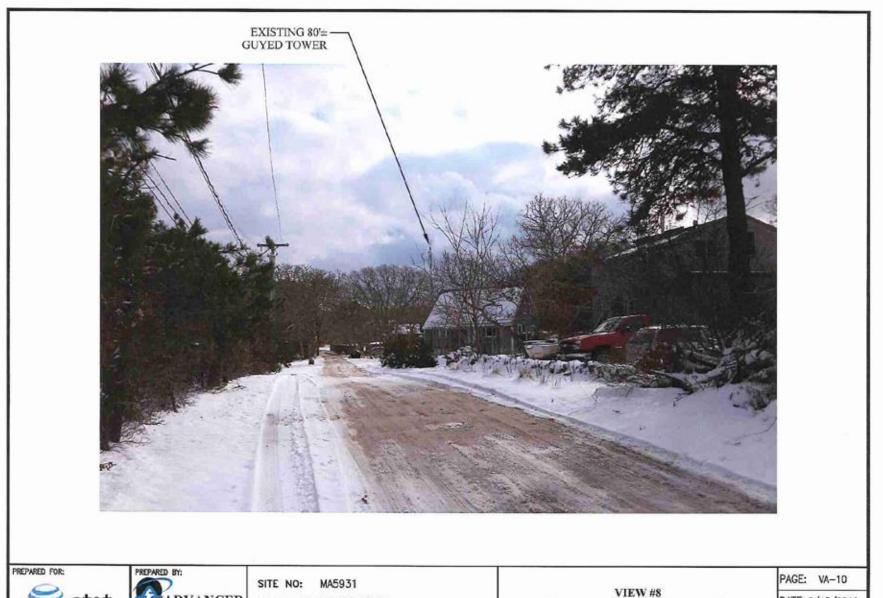

## Sampson Avenue, Chappaquiddick

#### Proposed 104' Temporary Antenna & Existing WISP to Remain

PAGE: VA-12 SITE NO: MA5931 VIEW #9 at&t ENGINEERING GROUP, P.C. DATE: 2/15/2016 SITE NAME: CHAPPY WISP EXISTING VIEW FROM THE SOUTHWEST, Ovil Engineering - Site Development Surveying - Telecommunications ADDRESS: 14 SAMPSON AVENUE DRAWN BY: MR ON EDGARTOWN ROAD 550 COCHITUATE ROAD, SUITE 13, FRAMINGHAM, NA 01701-4681 500 NORTH BROWDWAY DAT PROMDINCE, 02914 Pit: (401) 304-2463 FAI2 (401) 833-6354 EDGARTOWN, MA 02539 REVISION: 0