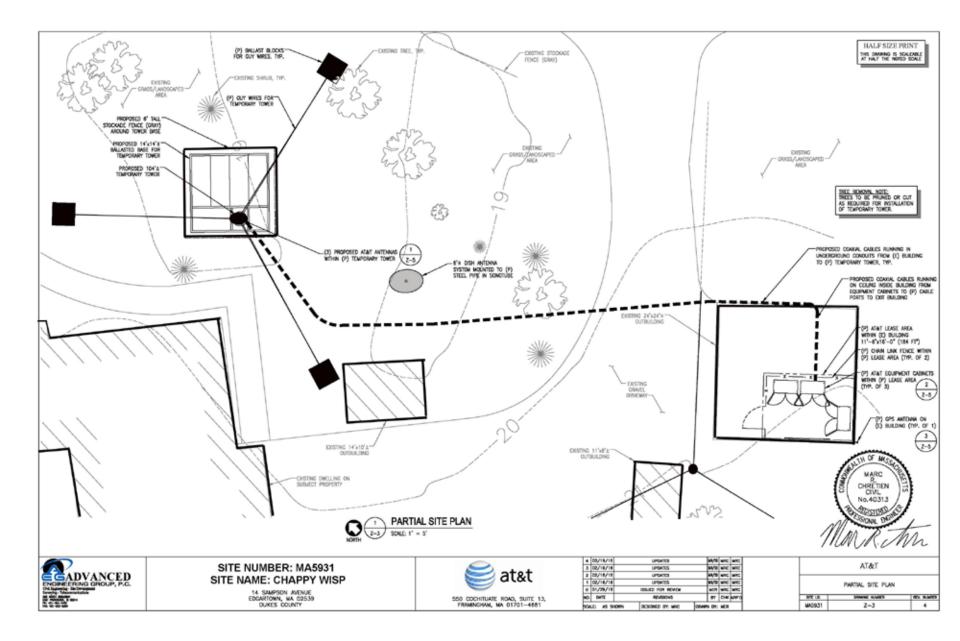

#### **Proposal**

Pursuant to Section 11.6 and 23.3 of the Town of Edgartown Zoning Bylaw, New Cingular Wireless PCS, LLC ("AT&T") proposes to locate a wireless communications facility, including <u>without limitation</u> a 104-foot ballast mounted concealed antenna monopole with 3 guy wires and anchors, 3 panel antennas, a ground mounted dish antenna of 6 feet in diameter, coaxial cables, and 2 radio communications equipment cabinets to be located within an existing building, all located on the property at 14 Sampson Avenue, Edgartown, MA.

## Project Summary

- To locate a 104-foot ballast mounted concealed antenna monopole wireless communications facility at 14 Sampson Ave.
- Monopole would have 3 guy wires & anchors, 3 panel antennas, and a ground mounted dish antenna 10' tall and 6' in diameter.
- 2 radio communications equipment cabinets are to be located within an existing building.
- The Applicants have said:
  - This is a temporary antenna to provide service for this summer.
  - They plan to submit an application for a new taller permanent antenna within the next year.
  - They hope to have this temporary antenna up and operational by Memorial Day.
  - Though intended for only six months the temporary antenna is structurally designed for an extended period of time.
  - The WISP tower would remain.
  - Currently the antenna is planned for only AT&T but other providers could be accommodated.