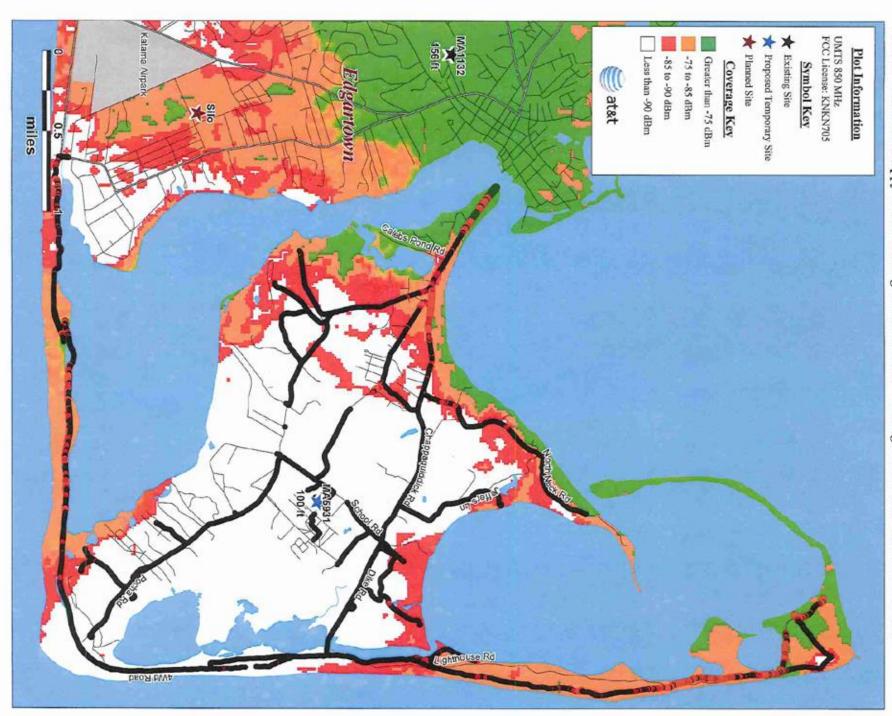

DRAWN BY: MR

REVISION: 0

Exhibit 2: MA5931 Chappy WISP - Existing AT&T 850 MHz Coverage

GE: 22 Ft. Site: CL: 100 FL Long: 70-28-14 W at: 41-22-20 N : MA5931 Site Data

FCC License: KNKN705 UMTS 850 MHz Plot Information

Symbol Key

Proposed Temporary Site Existing Site

Planned Site

Coverage Key

Greater than -75 dBm

-85 to -90 dBm -75 to -85 dBm

Less than -90 dBm

MA1132