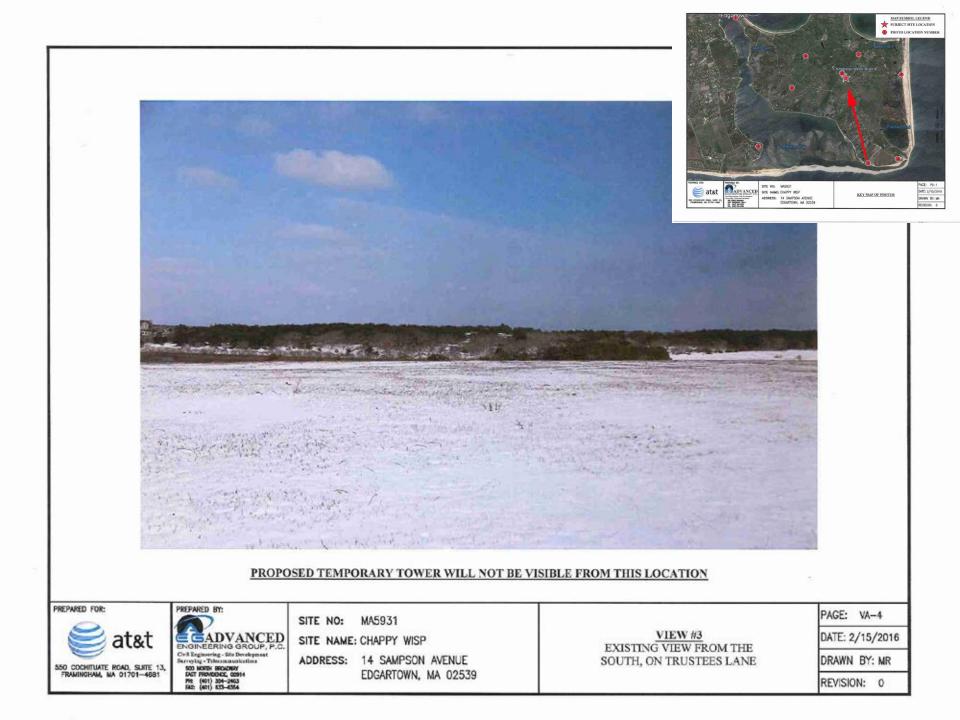

VIEW FROM THE SOUTHWEST, Ovil Engineering - Site Development Surveying - Telecommunications ADDRESS: 14 SAMPSON AVENUE DRAWN BY: MR ON EDGARTOWN ROAD 550 COCHITUATE ROAD, SUITE 13, FRAMINGHAM, NA 01701-4681 500 NORTH BROWDWAY DAT PROMDINCE, 02914 Pit: (401) 304-2463 FAI2 (401) 833-6354 EDGARTOWN, MA 02539 REVISION: 0





ENGINEERING GROUP, P.C.

ENGINEERING GROUP, Crill Engineering - Sic Development Surreging - Tolevan swelchines 500 H040H BRADINF DAT PRAVENES, 02914 PH (401) 254-2463 EA2 (401) 553-6354

SITE NAME: CHAPPY WISP

ADDRESS: 14 SAMPSON AVENUE

EDGARTOWN, MA 02539

at&t

550 COCHITUATE RCAD, SUITE 13, FRAMINGHAM, MA 01701-4681

DATE: 2/15/2016

EXISTING VIEW FROM THE WEST, NEAR

THE INTERSECTION OF CHAPPAQUIDDICK

AVENUE AND SAMPSON AVENUE

DRAWN BY: MR

REVISION: 0



















Exhibit 2: MA5931 Chappy WISP - Existing AT&T 850 MHz Coverage

GE: 22 Ft. Site: CL: 100 FL Long: 70-28-14 W at: 41-22-20 N : MA5931 Site Data

FCC License: KNKN705 UMTS 850 MHz Plot Information

Symbol Key

Proposed Temporary Site Existing Site

Planned Site

Coverage Key

Greater than -75 dBm

-85 to -90 dBm -75 to -85 dBm

Less than -90 dBm



MA1132

garlown

ONV ROLD 3

OF Pa

Lighthouse Rd

One

#### Galcha Rond Rd Existing AT&T Cell Coverage Map Green Good – White Not

PEOR PMA

aparod a

miles

Exhibit 3: MA5931 Chappy WISP - AT&T 850 MHz Coverage with Proposed Temporary Site

Site: MA5931 Lat: 41-22-20 N Long: 70-28-14 W GB: 22 Ft. CL: 100 Ft.

Plot Information

JMTS 850 MHz PCC License: KNKN705

Symbol Key

C Existing Site
Proposed Temporary Site

Planned Site

Coverage K