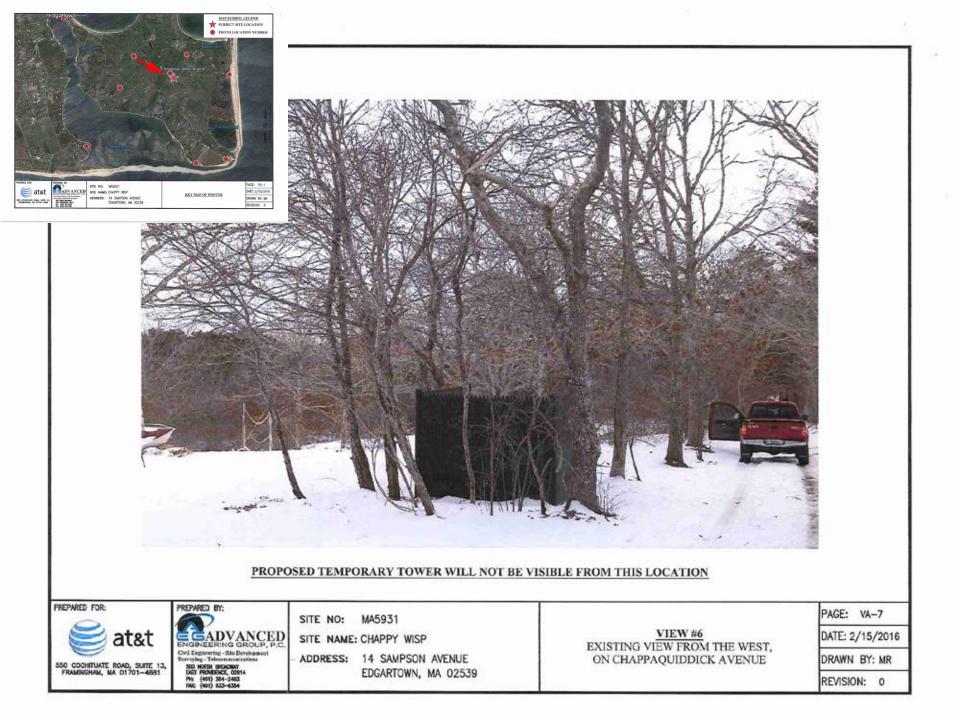

STING VIEW FROM THE SOUTHWEST, Ovil Engineering - Site Development Surveying - Telecommunications ADDRESS: 14 SAMPSON AVENUE DRAWN BY: MR ON EDGARTOWN ROAD 550 COCHITUATE ROAD, SUITE 13, FRAMINGHAM, NA 01701-4681 500 NORTH BROWDWAY DAT PROMDINCE, 02914 Pit: (401) 304-2463 FAI2 (401) 833-6354 EDGARTOWN, MA 02539 REVISION: 0





ENGINEERING GROUP, P.C.

ENGINEERING GROUP, Crill Engineering - Sic Development Surreging - Tolevan swelchines 500 H040H BRADINF DAT PRAVENES, 02914 PH (401) 254-2463 EA2 (401) 553-6354

SITE NAME: CHAPPY WISP

ADDRESS: 14 SAMPSON AVENUE

EDGARTOWN, MA 02539

at&t

550 COCHITUATE RCAD, SUITE 13, FRAMINGHAM, MA 01701-4681

DATE: 2/15/2016

EXISTING VIEW FROM THE WEST, NEAR

THE INTERSECTION OF CHAPPAQUIDDICK

AVENUE AND SAMPSON AVENUE

DRAWN BY: MR

REVISION: 0



















Exhibit 2: MA5931 Chappy WISP - Existing AT&T 850 MHz Coverage

GE: 22 Ft. Site: CL: 100 FL Long: 70-28-14 W at: 41-22-20 N : MA5931 Site Data

FCC License: KNKN705 UMTS 850 MHz Plot Information

Symbol Key

Proposed Temporary Site Existing Site

Planned Site

Coverage Key

Greater than -75 dBm

-85 to -90 dBm -75 to -85 dBm

Less than -90 dBm



MA1132

garlown

ONV ROLD 3

OF Pa

Lighthouse Rd

One

#### Galcha Rond Rd Existing AT&T Cell Coverage Map Green Good – White Not

PEOR PMA

aparod a

miles

Exhibit 3: MA5931 Chappy WISP - AT&T 850 MHz Coverage with Proposed Temporary Site

Site: MA5931 Lat: 41-22-20 N Long: 70-28-14 W GB: 22 Ft. CL: 100 Ft.

Plot Information

JMTS 850 MHz PCC License: KNKN705

Symbol Key

C Existing Site
Proposed Temporary Site

Planned Site

Cove