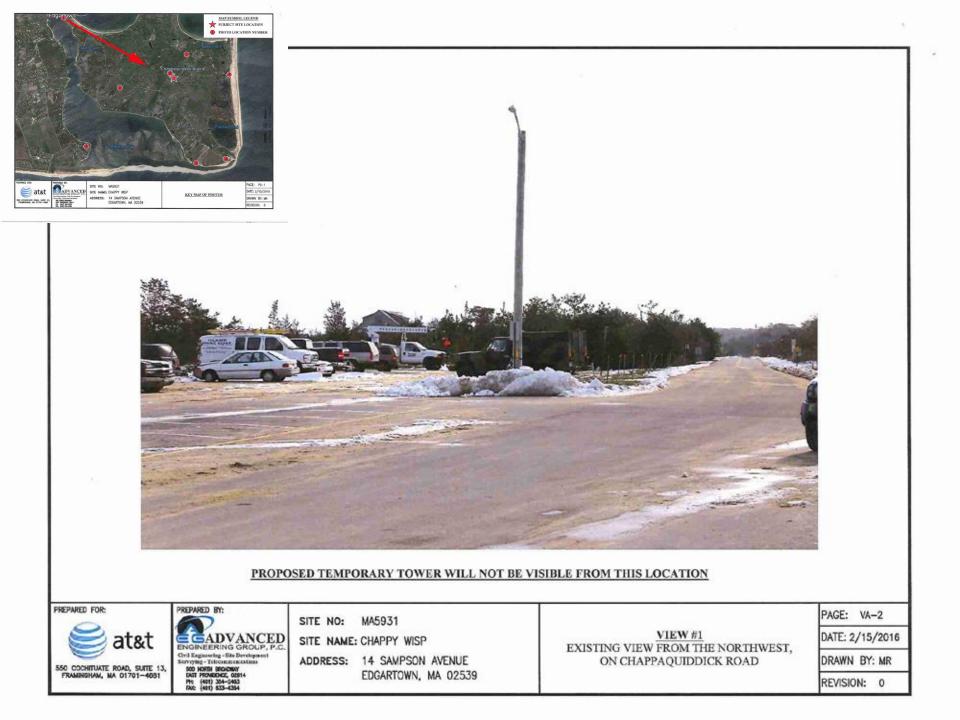

#### Proposed 104' Temporary Antenna & Existing WISP to Remain

PAGE: VA-12 SITE NO: MA5931 VIEW #9 at&t ENGINEERING GROUP, P.C. DATE: 2/15/2016 SITE NAME: CHAPPY WISP EXISTING VIEW FROM THE SOUTHWEST, Ovil Engineering - Site Development Surveying - Telecommunications ADDRESS: 14 SAMPSON AVENUE DRAWN BY: MR ON EDGARTOWN ROAD 550 COCHITUATE ROAD, SUITE 13, FRAMINGHAM, NA 01701-4681 500 NORTH BROWDWAY DAT PROMDINCE, 02914 Pit: (401) 304-2463 FAI2 (401) 833-6354 EDGARTOWN, MA 02539 REVISION: 0