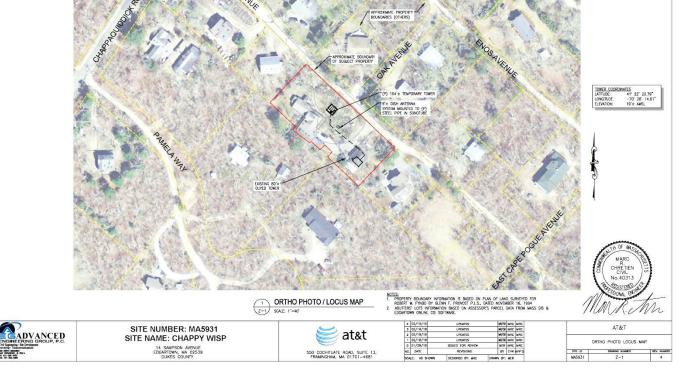

## Project Summary

- To locate a 104-foot ballast mounted concealed antenna monopole wireless communications facility at 14 Sampson Ave.
- Monopole would have 3 guy wires & anchors, 3 panel antennas, and a ground mounted dish antenna 10' tall and 6' in diameter.
- 2 radio communications equipment cabinets are to be located within an existing building.
- The Applicants have said:
  - This is a temporary antenna to provide service for this summer.
  - They plan to submit an application for a new taller permanent antenna within the next year.
  - They hope to have this temporary antenna up and operational by Memorial Day.
  - Though intended for only six months the temporary antenna is structurally designed for an extended period of time.
  - The WISP tower would remain.
  - Currently the antenna is planned for only AT&T but other providers could be accommodated.

## Key Planning Issues & Questions

- Visibility: The antenna will be the tallest structure on Chappaquiddick. Is a 104 foot tall monopole tower appropriate for the rural character of Chappaquiddick?
- Location: Is this densely packed residential neighborhood of undersized non-conforming lots the best location on Chappaquiddick for a wireless tower of this size?
- Alternatives: Would a DAS (Distributed Antenna System) be more appropriate for Chappaquiddick?
- Alterations: The Application is from AT&T only for a "wireless communications facility, including without limitation...".
  - How many other carriers could go on this tower?
  - What would the process for adding carriers be?
  - What would it look like with more carriers?
- Temporary: The Application anticipates a revised proposal in the future for a permanent tower. How long can this "temporary" tower be here? Could this temporary tower become the permanent application?
- Fall Zone: The house on the property is within the fall zone of the antenna.