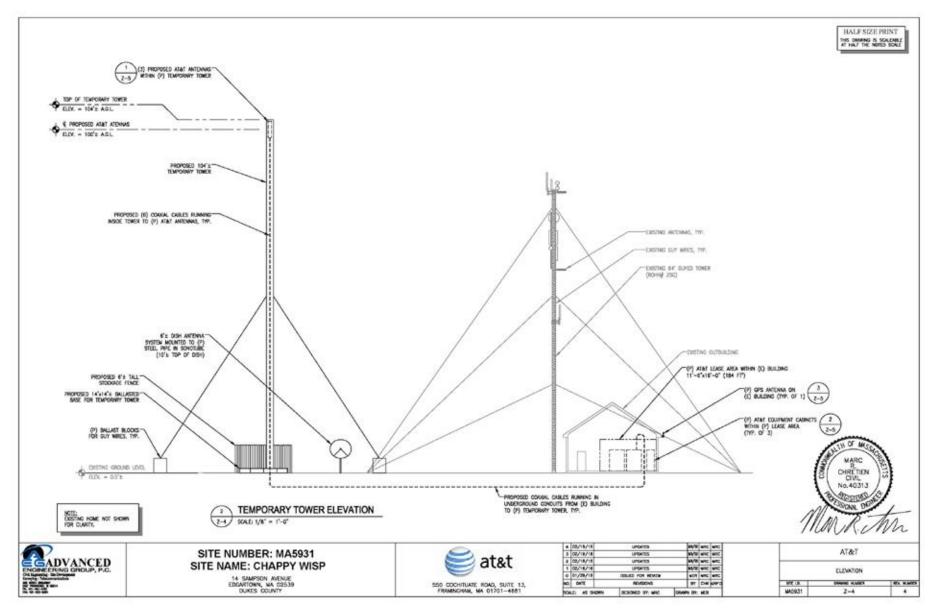

#### **Proposal**

Pursuant to Section 11.6 and 23.3 of the Town of Edgartown Zoning Bylaw, New Cingular Wireless PCS, LLC ("AT&T") proposes to locate a wireless communications facility, including <u>without limitation</u> a 104-foot ballast mounted concealed antenna monopole with 3 guy wires and anchors, 3 panel antennas, a ground mounted dish antenna of 6 feet in diameter, coaxial cables, and 2 radio communications equipment cabinets to be located within an existing building, all located on the property at 14 Sampson Avenue, Edgartown, MA.

## Project Summary

- To locate a 104-foot ballast mounted concealed antenna monopole wireless communications facility at 14 Sampson Ave.
- Monopole would have 3 guy wires & anchors, 3 panel antennas, and a ground mounted dish antenna 10' tall and 6' in diameter.
- 2 radio communications equipment cabinets are to be located within an existing building.
- The Applicants have said:
  - This is a temporary antenna to provide service for this summer.
  - They plan to submit an application for a new taller permanent antenna within the next year.
  - They hope to have this temporary antenna up and operational by Memorial Day.
  - Though intended for only six months the temporary antenna is structurally designed for an extended period of time.
  - The WISP tower would remain.
  - Currently the antenna is planned for only AT&T but other providers could be accommodated.