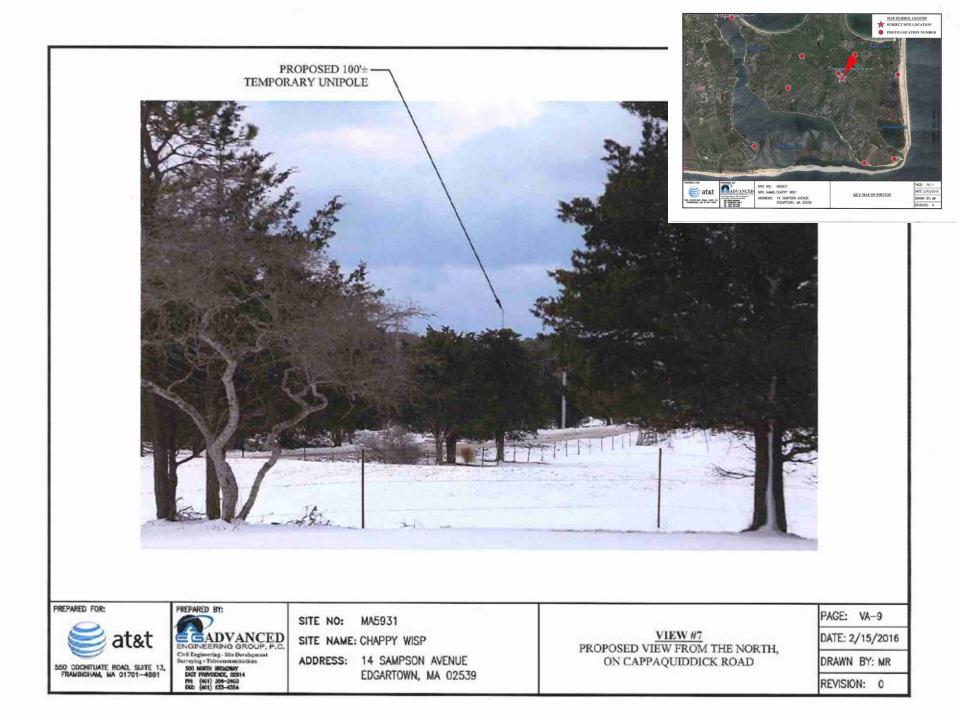

EXISTING VIEW FROM THE SOUTHWEST, Ovil Engineering - Site Development Surveying - Telecommunications ADDRESS: 14 SAMPSON AVENUE DRAWN BY: MR ON EDGARTOWN ROAD 550 COCHITUATE ROAD, SUITE 13, FRAMINGHAM, NA 01701-4681 500 NORTH BROWDWAY DAT PROMDINCE, 02914 Pit: (401) 304-2463 FAI2 (401) 833-6354 EDGARTOWN, MA 02539 REVISION: 0





ENGINEERING GROUP, P.C.

ENGINEERING GROUP, Crill Engineering - Sic Development Surreging - Tolevan swelchines 500 H040H BRADINF DAT PRAVENES, 02914 PH (401) 254-2463 EA2 (401) 553-6354

SITE NAME: CHAPPY WISP

ADDRESS: 14 SAMPSON AVENUE

EDGARTOWN, MA 02539

at&t

550 COCHITUATE RCAD, SUITE 13, FRAMINGHAM, MA 01701-4681

DATE: 2/15/2016

EXISTING VIEW FROM THE WEST, NEAR

THE INTERSECTION OF CHAPPAQUIDDICK

AVENUE AND SAMPSON AVENUE

DRAWN BY: MR

REVISION: 0



















Exhibit 2: MA5931 Chappy WISP - Existing AT&T 850 MHz Coverage

GE: 22 Ft. Site: CL: 100 FL Long: 70-28-14 W at: 41-22-20 N : MA5931 Site Data

FCC License: KNKN705 UMTS 850 MHz Plot Information

Symbol Key

Proposed Temporary Site Existing Site

Planned Site

Coverage Key

Greater than -75 dBm

-85 to -90 dBm -75 to -85 dBm

Less than -90 dBm



MA1132

garlown

ONV ROLD 3

OF Pa

Lighthouse Rd

One

#### Galcha Rond Rd Existing AT&T Cell Coverage Map Green Good – White Not

PEOR PMA

aparod a

miles

Exhibit 3: MA5931 Chappy WISP - AT&T 850 MHz Coverage with Proposed Temporary Site

Site: MA5931 Lat: 41-22-20 N Long: 70-28-14 W GB: 22 Ft. CL: 100 Ft.

Plot Information

JMTS 850 MHz PCC License: KNKN705

Symbol Key

C Existing Site
Proposed Temporary Site

Planned Site