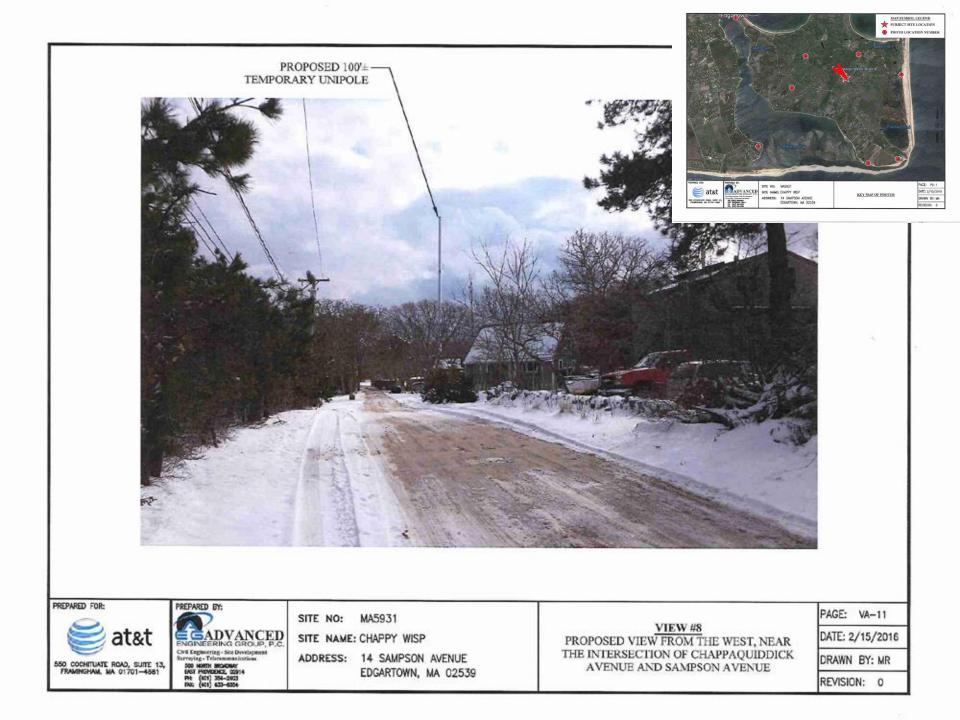

|  |

## Sampson Avenue, Chappaquiddick













#### Proposed 104' Temporary Antenna & Existing WISP to Remain







PAGE: VA-12 SITE NO: MA5931 VIEW #9 at&t ENGINEERING GROUP, P.C. DATE: 2/15/2016 SITE NAME: CHAPPY WISP EXISTING VIEW FROM THE SOUTHWEST, Ovil Engineering - Site Development Surveying - Telecommunications ADDRESS: 14 SAMPSON AVENUE DRAWN BY: MR ON EDGARTOWN ROAD 550 COCHITUATE ROAD, SUITE 13, FRAMINGHAM, NA 01701-4681 500 NORTH BROWDWAY DAT PROMDINCE, 02914 Pit: (401) 304-2463 FAI2 (401) 833-6354 EDGARTOWN, MA 02539 REVISION: 0





ENGINEERING GROUP, P.C.

ENGINEERING GROUP, Crill Engineering - Sic Development Surreging - Tolevan swelchines 500 H040H BRADINF DAT PRAVENES, 02914 PH (401) 254-2463 EA2 (401) 553-6354

SITE NAME: CHAPPY WISP

ADDRESS: 14 SAMPSON AVENUE

EDGARTOWN, MA 02539

at&t

550 COCHITUATE RCAD, SUITE 13, FRAMINGHAM, MA 01701-4681

DATE: 2/15/2016

EXISTING VIEW FROM THE WEST, NEAR

THE INTERSECTION OF CHAPPAQUIDDICK

AVENUE AND SAMPSON AVENUE

DRAWN BY: MR

REVISION: 0



















Exhibit 2: MA5931 Chappy WISP - Existing AT&T 850 MHz Coverage

GE: 22 Ft. Site: CL: 100 FL Long: 70-28-14 W at: 41-22-20 N : MA5931 Site Data

FCC License: KNKN705 UMTS 850 MHz Plot Information

Symbol Key

Proposed Temporary Site Existing Site

Planned Site

Coverage Key

Greater than -75 dBm

-85 to -90 dBm