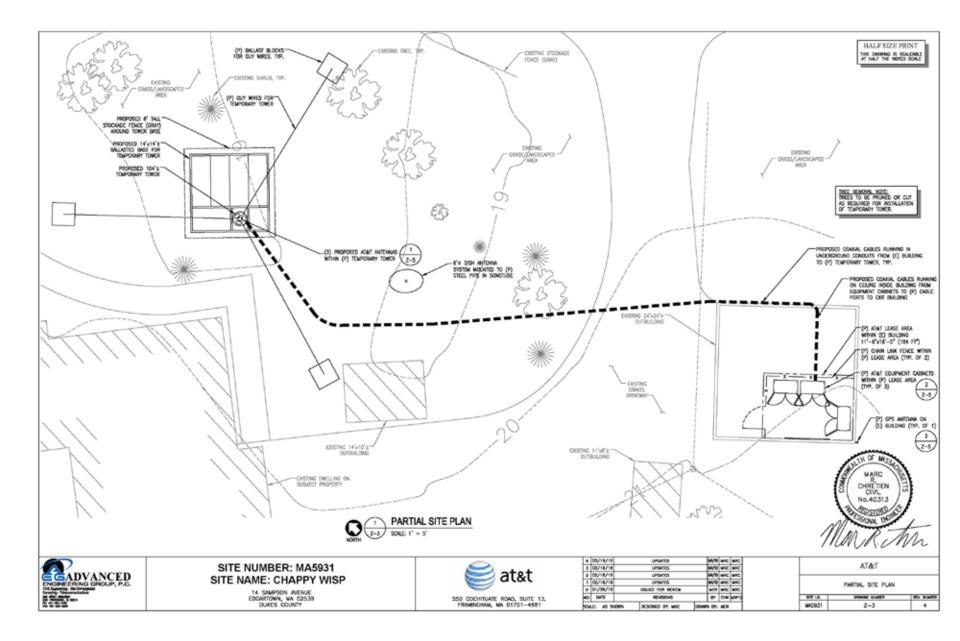

#### **Proposal**

Pursuant to Section 11.6 and 23.3 of the Town of Edgartown Zoning Bylaw, New Cingular Wireless PCS, LLC ("AT&T") proposes to locate a wireless communications facility, including <u>without limitation</u> a 104-foot ballast mounted concealed antenna monopole with 3 guy wires and anchors, 3 panel antennas, a ground mounted dish antenna of 6 feet in diameter, coaxial cables, and 2 radio communications equipment cabinets to be located within an existing building, all located on the property at 14 Sampson Avenue, Edgartown, MA.

## Project Summary

- To locate a 104-foot ballast mounted concealed antenna monopole wireless communications facility at 14 Sampson Ave.
- Monopole would have 3 guy wires & anchors, 3 panel antennas, and a ground mounted dish antenna 10' tall and 6' in diameter.
- 2 radio communications equipment cabinets are to be located within an existing building.
- The Applicants have said:
  - This is a temporary antenna to provide service for this summer.
  - They plan to submit an application for a new taller permanent antenna within the next year.
  - They hope to have this temporary antenna up and operational by Memorial Day.
  - Though intended for only six months the temporary antenna is structurally designed for an extended period of time.
  - The WISP tower would remain.
  - Currently the antenna is planned for only AT&T but other providers could be accommodated.