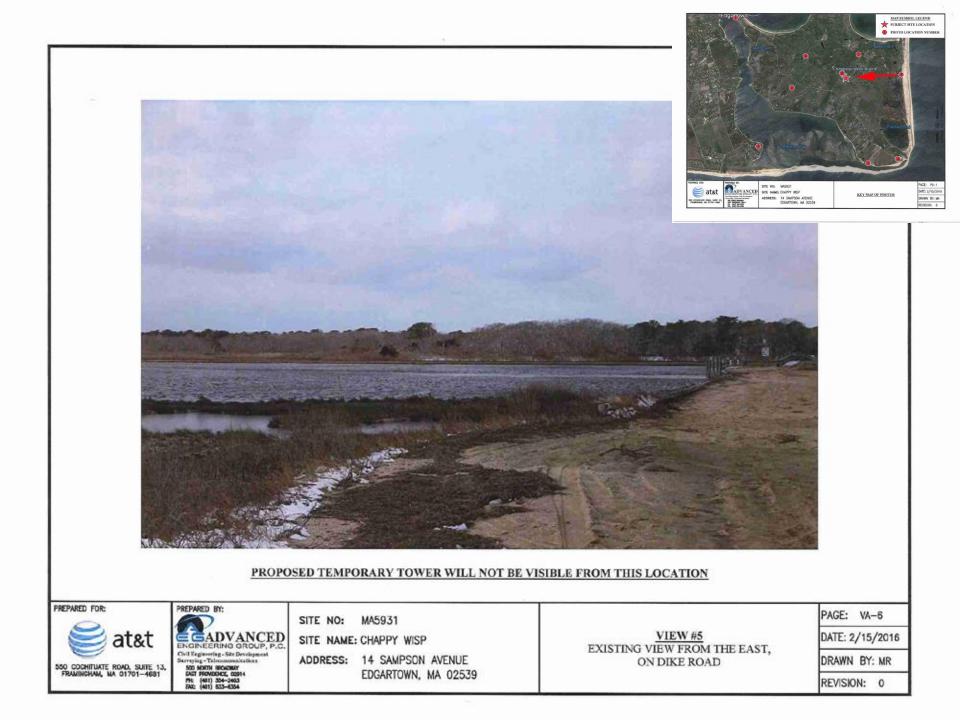

#### Proposed 104' Temporary Antenna & Existing WISP to Remain

PAGE: VA-12 SITE NO: MA5931 VIEW #9 at&t ENGINEERING GROUP, P.C. DATE: 2/15/2016 SITE NAME: CHAPPY WISP EXISTING VIEW FROM THE SOUTHWEST, Ovil Engineering - Site Development Surveying - Telecommunications ADDRESS: 14 SAMPSON AVENUE DRAWN BY: MR ON EDGARTOWN ROAD 550 COCHITUATE ROAD, SUITE 13, FRAMINGHAM, NA 01701-4681 500 NORTH BROWDWAY DAT PROMDINCE, 02914 Pit: (401) 304-2463 FAI2 (401) 833-6354 EDGARTOWN, MA 02539 REVISION: 0