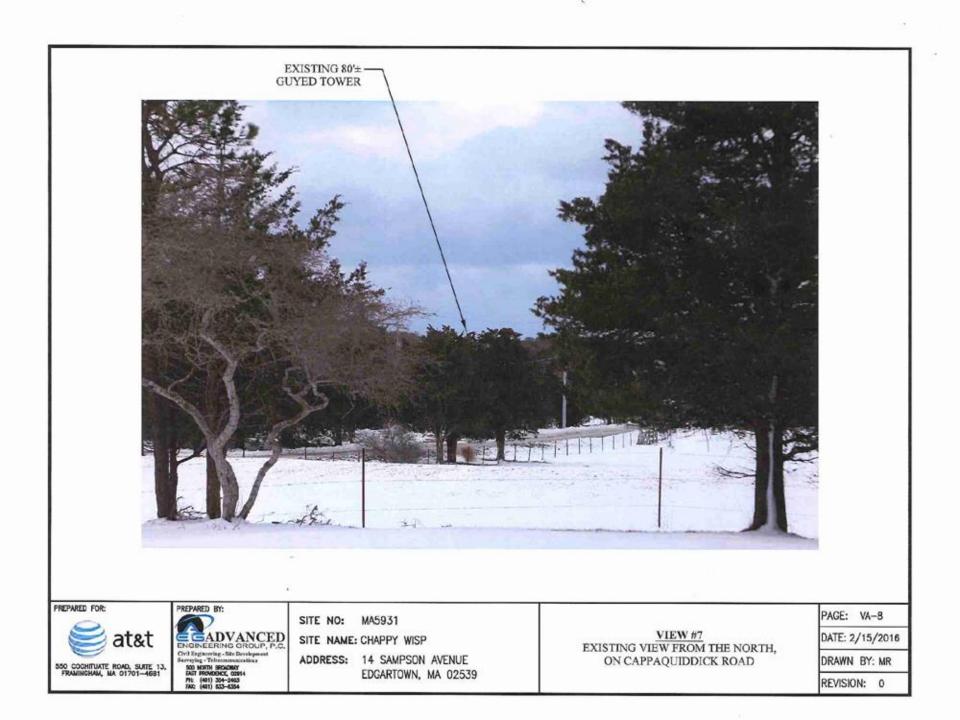

XISTING VIEW FROM THE SOUTHWEST, Ovil Engineering - Site Development Surveying - Telecommunications ADDRESS: 14 SAMPSON AVENUE DRAWN BY: MR ON EDGARTOWN ROAD 550 COCHITUATE ROAD, SUITE 13, FRAMINGHAM, NA 01701-4681 500 NORTH BROWDWAY DAT PROMDINCE, 02914 Pit: (401) 304-2463 FAI2 (401) 833-6354 EDGARTOWN, MA 02539 REVISION: 0





ENGINEERING GROUP, P.C.

ENGINEERING GROUP, Crill Engineering - Sic Development Surreging - Tolevan swelchines 500 H040H BRADINF DAT PRAVENES, 02914 PH (401) 254-2463 EA2 (401) 553-6354

SITE NAME: CHAPPY WISP

ADDRESS: 14 SAMPSON AVENUE

EDGARTOWN, MA 02539

at&t

550 COCHITUATE RCAD, SUITE 13, FRAMINGHAM, MA 01701-4681

DATE: 2/15/2016

EXISTING VIEW FROM THE WEST, NEAR

THE INTERSECTION OF CHAPPAQUIDDICK

AVENUE AND SAMPSON AVENUE

DRAWN BY: MR

REVISION: 0



















Exhibit 2: MA5931 Chappy WISP - Existing AT&T 850 MHz Coverage

GE: 22 Ft. Site: CL: 100 FL Long: 70-28-14 W at: 41-22-20 N : MA5931 Site Data

FCC License: KNKN705 UMTS 850 MHz Plot Information

Symbol Key

Proposed Temporary Site Existing Site

Planned Site

Coverage Key

Greater than -75 dBm

-85 to -90 dBm -75 to -85 dBm

Less than -90 dBm



MA1132

garlown

ONV ROLD 3

OF Pa

Lighthouse Rd

One

#### Galcha Rond Rd Existing AT&T Cell Coverage Map Green Good – White Not

PEOR PMA

aparod a

miles

Exhibit 3: MA5931 Chappy WISP - AT&T 850 MHz Coverage with Proposed Temporary Site

Site: MA5931 Lat: 41-22-20 N Long: 70-28-14 W GB: 22 Ft. CL: 100 Ft.

Plot Information

JMTS 850 MHz PCC License: KNKN705

Symbol Key

C Existing Site
Proposed Temporary Site

Planned Site

Co