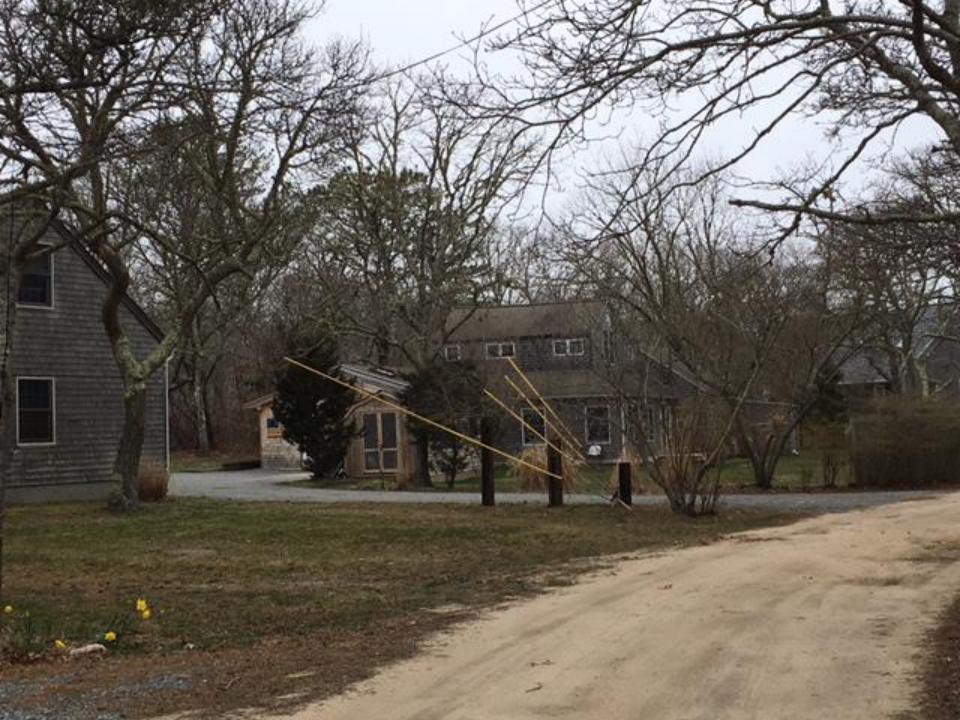

ADDRESS: 14 SAMPSON AVENUE

EDGARTOWN, MA 02539

at&t

550 COCHITUATE RCAD, SUITE 13, FRAMINGHAM, MA 01701-4681

DATE: 2/15/2016

EXISTING VIEW FROM THE WEST, NEAR

THE INTERSECTION OF CHAPPAQUIDDICK

AVENUE AND SAMPSON AVENUE

DRAWN BY: MR

REVISION: 0

Exhibit 2: MA5931 Chappy WISP - Existing AT&T 850 MHz Coverage

GE: 22 Ft. Site: CL: 100 FL Long: 70-28-14 W at: 41-22-20 N : MA5931 Site Data

FCC License: KNKN705 UMTS 850 MHz Plot Information