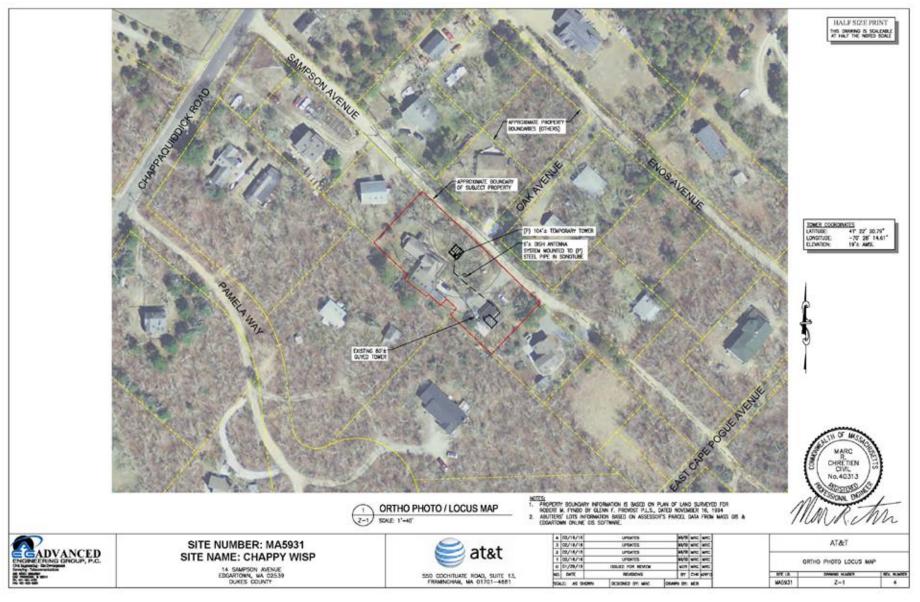

## Project Summary

- To locate a 104-foot ballast mounted concealed antenna monopole wireless communications facility at 14 Sampson Ave.
- Monopole would have 3 guy wires & anchors, 3 panel antennas, and a ground mounted dish antenna 10' tall and 6' in diameter.
- 2 radio communications equipment cabinets are to be located within an existing building.
- The Applicants have said:
  - This is a temporary antenna to provide service for this summer.
  - They plan to submit an application for a new taller permanent antenna within the next year.
  - They hope to have this temporary antenna up and operational by Memorial Day.
  - Though intended for only six months the temporary antenna is structurally designed for an extended period of time.
  - The WISP tower would remain.
  - Currently the antenna is planned for only AT&T but other providers could be accommodated.

## Key Planning Issues & Questions

- Visibility: The antenna will be the tallest structure on Chappaquiddick. Is a 104 foot tall monopole tower appropriate for the rural character of Chappaquiddick?
- Location: Is this densely packed residential neighborhood of undersized non-conforming lots the best location on Chappaquiddick for a wireless tower of this size?
- Alternatives: Would a DAS (Distributed Antenna System) be more appropriate for Chappaquiddick?
- Alterations: The Application is from AT&T only for a "wireless communications facility, including without limitation...".
  - How many other carriers could go on this tower?
  - What would the process for adding carriers be?
  - What would it look like with more carriers?
- Temporary: The Application anticipates a revised proposal in the future for a permanent tower. How long can this "temporary" tower be here? Could this temporary tower become the permanent application?
- Fall Zone: The house on the property is within the fall zone of the antenna.