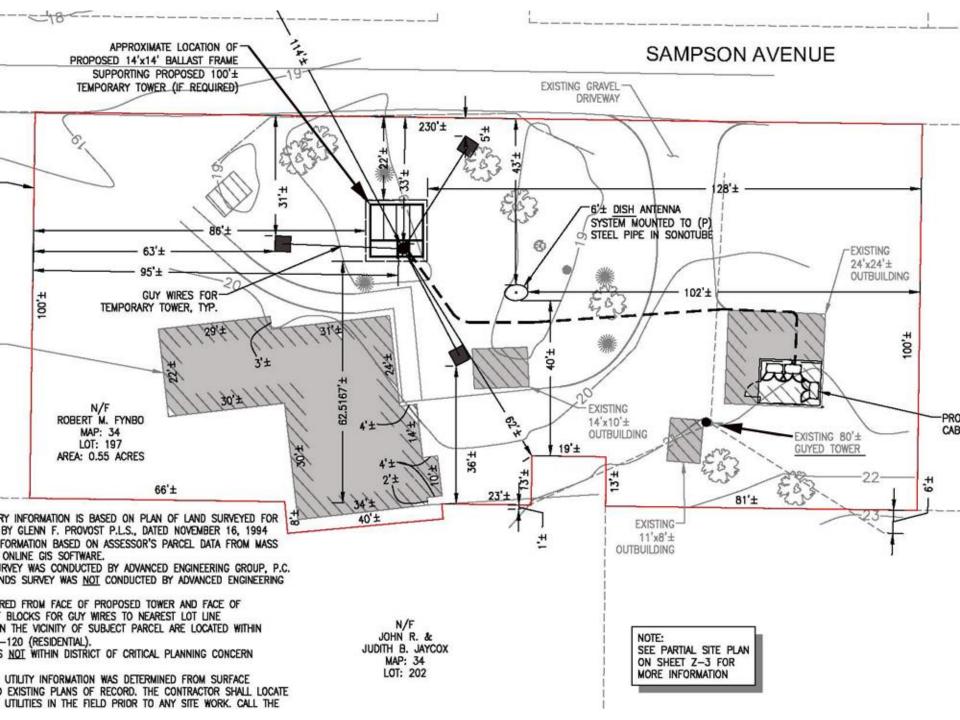

#### **Proposal**

Pursuant to Section 11.6 and 23.3 of the Town of Edgartown Zoning Bylaw, New Cingular Wireless PCS, LLC ("AT&T") proposes to locate a wireless communications facility, including <u>without limitation</u> a 104-foot ballast mounted concealed antenna monopole with 3 guy wires and anchors, 3 panel antennas, a ground mounted dish antenna of 6 feet in diameter, coaxial cables, and 2 radio communications equipment cabinets to be located within an existing building, all located on the property at 14 Sampson Avenue, Edgartown, MA.

## Project Summary

- To locate a 104-foot ballast mounted concealed antenna monopole wireless communications facility at 14 Sampson Ave.
- Monopole would have 3 guy wires & anchors, 3 panel antennas, and a ground mounted dish antenna 10' tall and 6' in diameter.
- 2 radio communications equipment cabinets are to be located within an existing building.
- The Applicants have said:
  - This is a temporary antenna to provide service for this summer.
  - They plan to submit an application for a new taller permanent antenna within the next year.
  - They hope to have this temporary antenna up and operational by Memorial Day.
  - Though intended for only six months the temporary antenna is structurally designed for an extended period of time.
  - The WISP tower would remain.
  - Currently the antenna is planned for only AT&T but other providers could be accommodated.