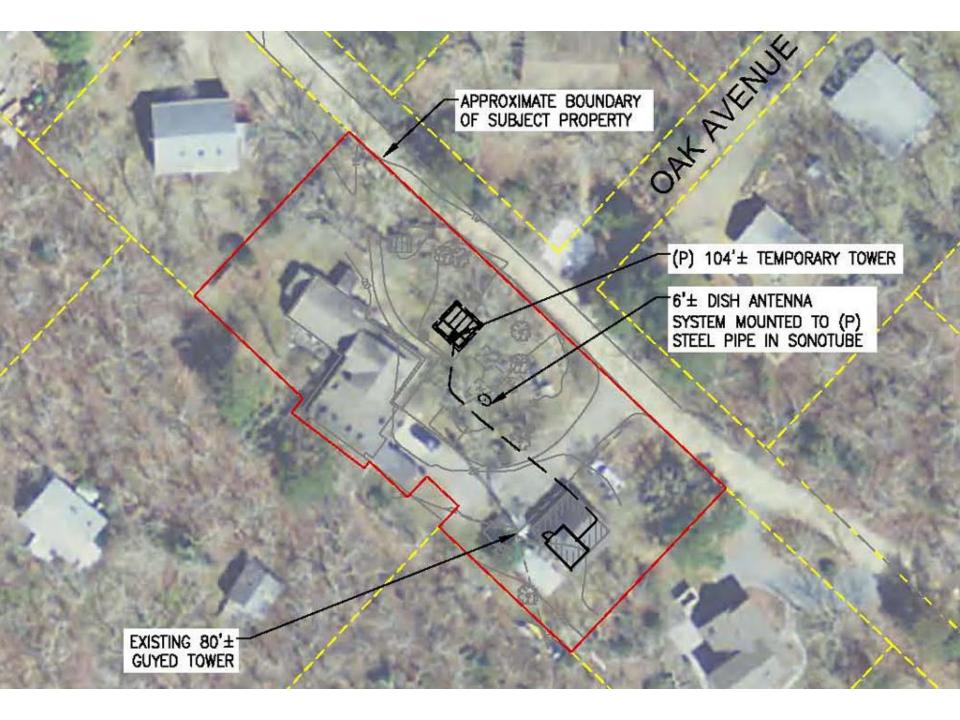

#### **Proposal**

Pursuant to Section 11.6 and 23.3 of the Town of Edgartown Zoning Bylaw, New Cingular Wireless PCS, LLC ("AT&T") proposes to locate a wireless communications facility, including <u>without limitation</u> a 104-foot ballast mounted concealed antenna monopole with 3 guy wires and anchors, 3 panel antennas, a ground mounted dish antenna of 6 feet in diameter, coaxial cables, and 2 radio communications equipment cabinets to be located within an existing building, all located on the property at 14 Sampson Avenue, Edgartown, MA.

## Project Summary

- To locate a 104-foot ballast mounted concealed antenna monopole wireless communications facility at 14 Sampson Ave.
- Monopole would have 3 guy wires & anchors, 3 panel antennas, and a ground mounted dish antenna 10' tall and 6' in diameter.
- 2 radio communications equipment cabinets are to be located within an existing building.
- The Applicants have said:
  - This is a temporary antenna to provide service for this summer.
  - They plan to submit an application for a new taller permanent antenna within the next year.
  - They hope to have this temporary antenna up and operational by Memorial Day.
  - Though intended for only six months the temporary antenna is structurally designed for an extended period of time.
  - The WISP tower would remain.
  - Currently the antenna is planned for only AT&T but other providers could be accommodated.

## Key Planning Issues & Questions

- Visibility: The antenna will be the tallest structure on Chappaquiddick. Is a 104 foot tall monopole tower appropriate for the rural character of Chappaquiddick?
- Location: Is this densely packed residential neighborhood of undersized non-conforming lots the best location on Chappaquiddick for a wireless tower of this size?
- Alternatives: Would a DAS (Distributed Antenna System) be more appropriate for Chappaquiddick?
- Alterations: The Application is from AT&T only for a "wireless communications facility, including without limitation...".
  - How many other carriers could go on this tower?
  - What would the process for adding carriers be?
  - What would it look like with more carriers?
- Temporary: The Application anticipates a revised proposal in the future for a permanent tower. How long can this "temporary" tower be here? Could this temporary tower become the permanent application?
- Fall Zone: The house on the property is within the fall zone of the antenna.