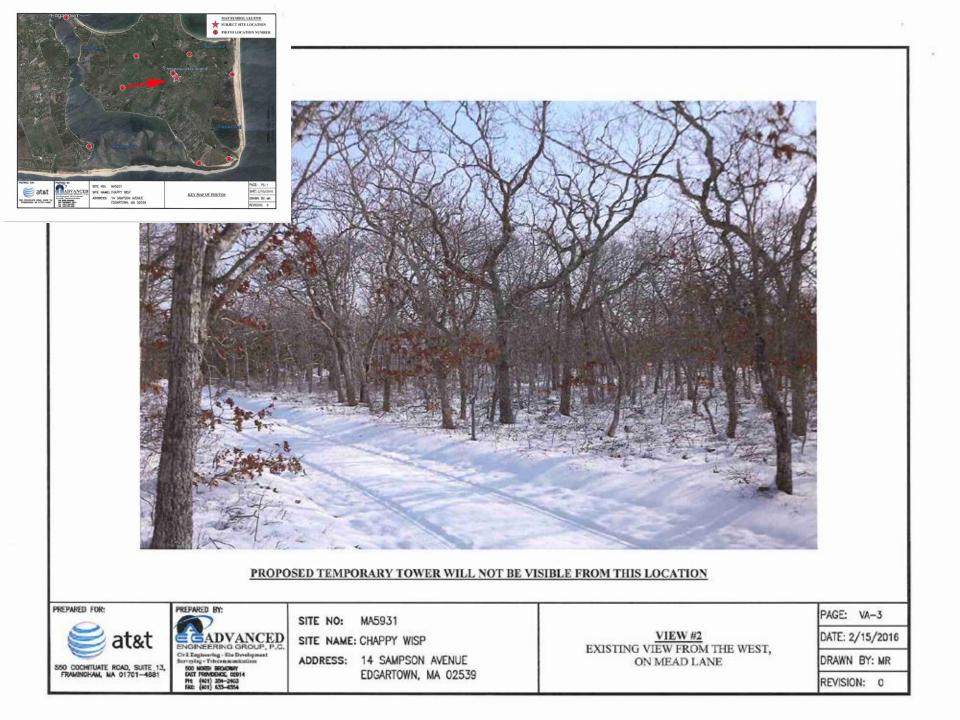

EW FROM THE SOUTHWEST, Ovil Engineering - Site Development Surveying - Telecommunications ADDRESS: 14 SAMPSON AVENUE DRAWN BY: MR ON EDGARTOWN ROAD 550 COCHITUATE ROAD, SUITE 13, FRAMINGHAM, NA 01701-4681 500 NORTH BROWDWAY DAT PROMDINCE, 02914 Pit: (401) 304-2463 FAI2 (401) 833-6354 EDGARTOWN, MA 02539 REVISION: 0





ENGINEERING GROUP, P.C.

ENGINEERING GROUP, Crill Engineering - Sic Development Surreging - Tolevan swelchines 500 H040H BRADINF DAT PRAVENES, 02914 PH (401) 254-2463 EA2 (401) 553-6354

SITE NAME: CHAPPY WISP

ADDRESS: 14 SAMPSON AVENUE

EDGARTOWN, MA 02539

at&t

550 COCHITUATE RCAD, SUITE 13, FRAMINGHAM, MA 01701-4681

DATE: 2/15/2016

EXISTING VIEW FROM THE WEST, NEAR

THE INTERSECTION OF CHAPPAQUIDDICK

AVENUE AND SAMPSON AVENUE

DRAWN BY: MR

REVISION: 0



















Exhibit 2: MA5931 Chappy WISP - Existing AT&T 850 MHz Coverage

GE: 22 Ft. Site: CL: 100 FL Long: 70-28-14 W at: 41-22-20 N : MA5931 Site Data

FCC License: KNKN705 UMTS 850 MHz Plot Information

Symbol Key

Proposed Temporary Site Existing Site

Planned Site

Coverage Key

Greater than -75 dBm

-85 to -90 dBm -75 to -85 dBm

Less than -90 dBm



MA1132

garlown

ONV ROLD 3

OF Pa

Lighthouse Rd

One

#### Galcha Rond Rd Existing AT&T Cell Coverage Map Green Good – White Not

PEOR PMA

aparod a

miles

Exhibit 3: MA5931 Chappy WISP - AT&T 850 MHz Coverage with Proposed Temporary Site

Site: MA5931 Lat: 41-22-20 N Long: 70-28-14 W GB: 22 Ft. CL: 100 Ft.

Plot Information

JMTS 850 MHz PCC License: KNKN705

Symbol Key

C Existing Site
Proposed Temporary Site

Planned Site

Coverage Key