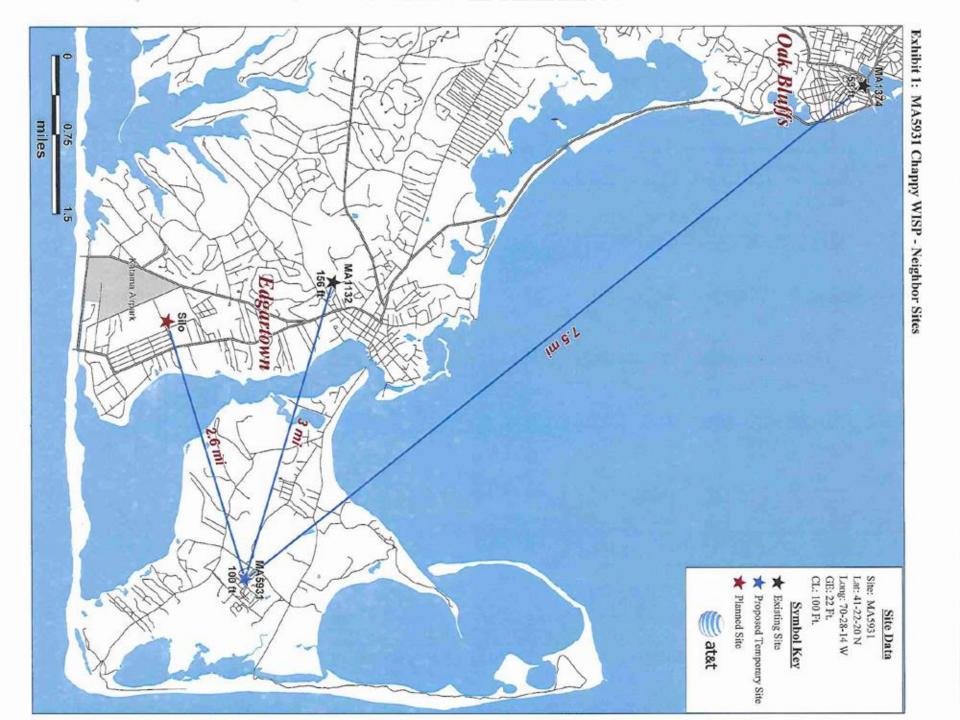

## Key Planning Issues & Questions

- Visibility: The antenna will be the tallest structure on Chappaquiddick. Is a 104 foot tall monopole tower appropriate for the rural character of Chappaquiddick?
- Location: Is this densely packed residential neighborhood of undersized non-conforming lots the best location on Chappaquiddick for a wireless tower of this size?
- Alternatives: Would a DAS (Distributed Antenna System) be more appropriate for Chappaquiddick?
- Alterations: The Application is from AT&T only for a "wireless communications facility, including without limitation...".
  - How many other carriers could go on this tower?
  - What would the process for adding carriers be?
  - What would it look like with more carriers?
- Temporary: The Application anticipates a revised proposal in the future for a permanent tower. How long can this "temporary" tower be here? Could this temporary tower become the permanent application?
- Fall Zone: The house on the property is within the fall zone of the antenna.