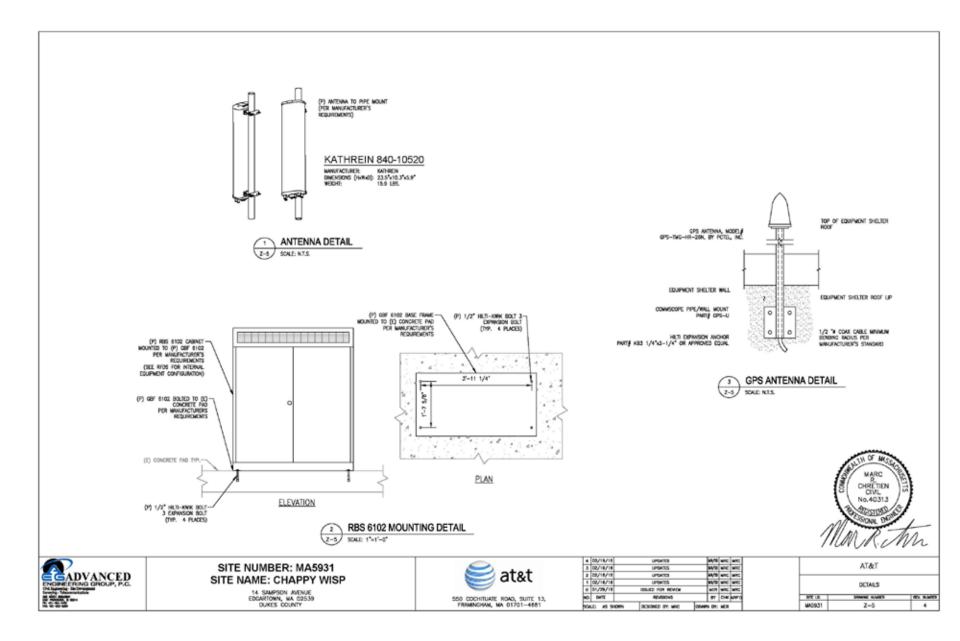

#### **Proposal**

Pursuant to Section 11.6 and 23.3 of the Town of Edgartown Zoning Bylaw, New Cingular Wireless PCS, LLC ("AT&T") proposes to locate a wireless communications facility, including <u>without limitation</u> a 104-foot ballast mounted concealed antenna monopole with 3 guy wires and anchors, 3 panel antennas, a ground mounted dish antenna of 6 feet in diameter, coaxial cables, and 2 radio communications equipment cabinets to be located within an existing building, all located on the property at 14 Sampson Avenue, Edgartown, MA.

## Project Summary

- To locate a 104-foot ballast mounted concealed antenna monopole wireless communications facility at 14 Sampson Ave.
- Monopole would have 3 guy wires & anchors, 3 panel antennas, and a ground mounted dish antenna 10' tall and 6' in diameter.
- 2 radio communications equipment cabinets are to be located within an existing building.
- The Applicants have said:
  - This is a temporary antenna to provide service for this summer.
  - They plan to submit an application for a new taller permanent antenna within the next year.
  - They hope to have this temporary antenna up and operational by Memorial Day.
  - Though intended for only six months the temporary antenna is structurally designed for an extended period of time.
  - The WISP tower would remain.
  - Currently the antenna is planned for only AT&T but other providers could be accommodated.