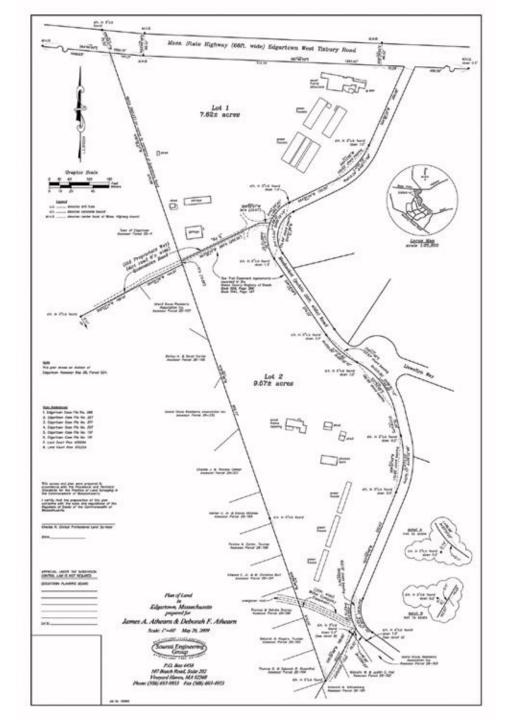

MVC DRI 620 Morning Glory Farm Edgartown, MA Aerial Overview Edgart

Edgartown - West Tisbury Road

Edgartown Wastewater Treatment Facility