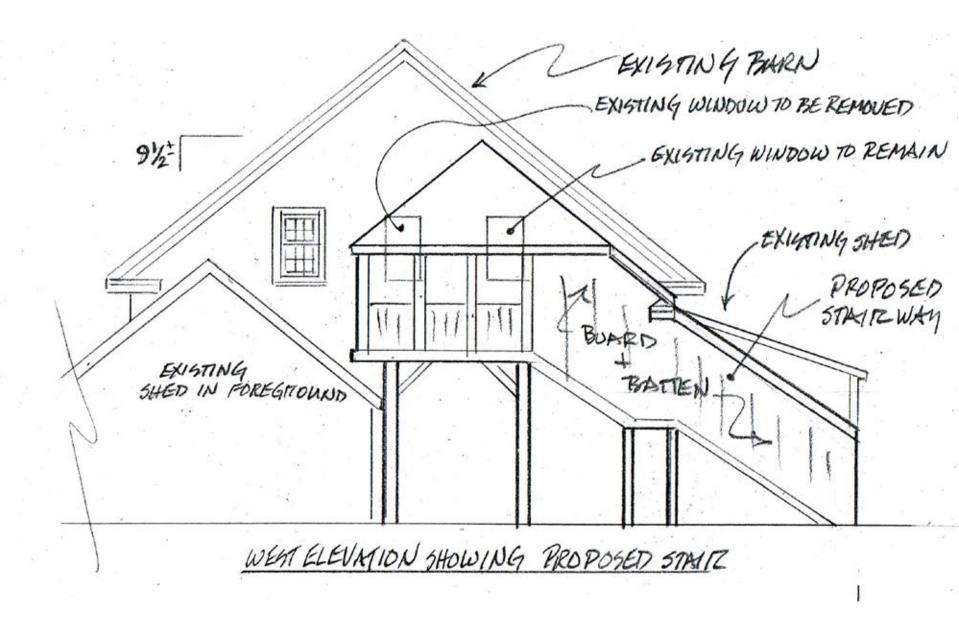

## Morning Glory Farm DRI 620-M3 Part 2 Covered Exterior Staircase

# on back of Farm Stand

19 RI4ER5@ 6.79" 17 TREADS@11" ILANDING@36" 9经 APPHALT ROOF INTERIOR STAIR + PLATFORM TO REMAIN 10 EII ENE SONOTURE (TYP) SECTION SOUTH ELEVATION PROPOSED EXIGTING EXIGTING PROPOSED