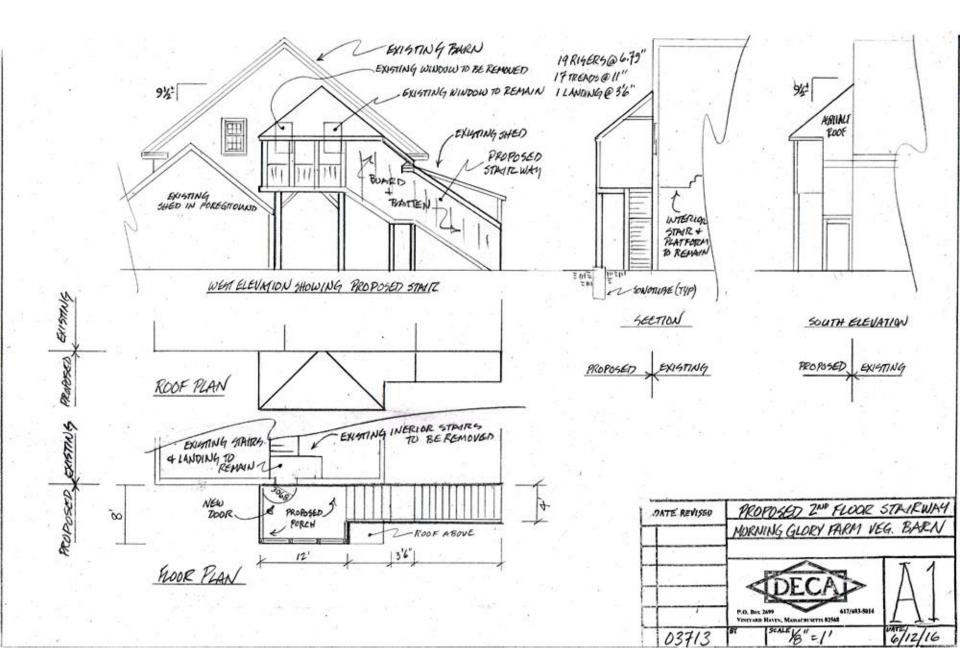

## Morning Glory Farm DRI 620-M3 Part 2 Covered Exterior Staircase

# on back of Farm Stand

19 RI4ER5@ 6.79" 17 TREADS@11" ILANDING@36" 9经 APPHALT ROOF INTERIOR STAIR + PLATFORM TO REMAIN 10 EII ENE SONOTURE (TYP) SECTION SOUTH ELEVATION PROPOSED EXIGTING EXIGTING PROPOSED