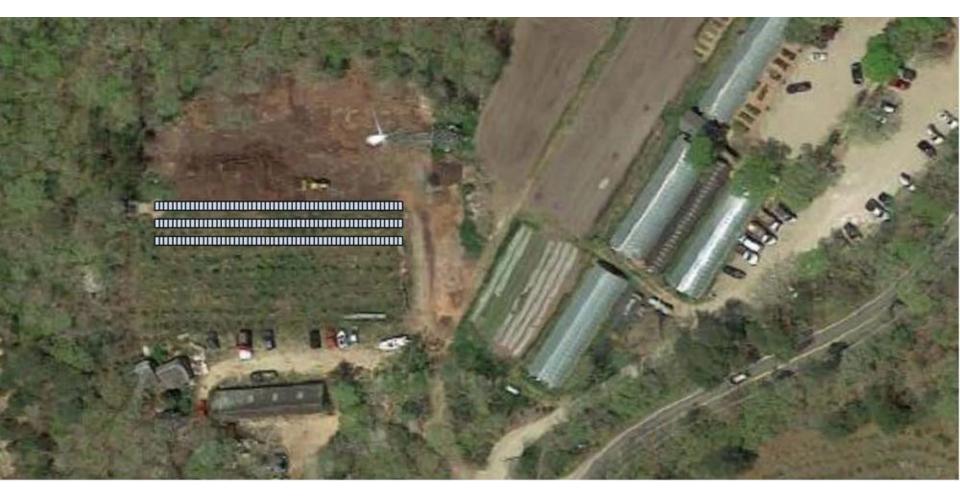

MVC DRI 620 Morning Glory Farm Edgartown, MA Aerial Overview Edgart

Edgartown - West Tisbury Road

Edgartown Wastewater Treatment Facility

### DRI 620 Morning Glory Farm Existing Conditions

Currently Organic Row Crap Corrently Blueberies

The star and the star