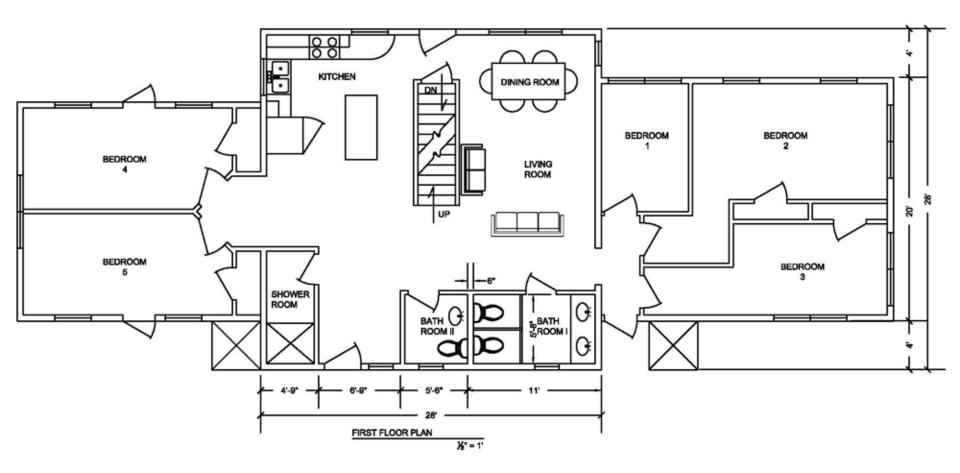

Morning Glory Farm DRI 620-M3 Part 1:Workforce Housing

Morning Glory Farm DRI 620-M3 Part 1 Workforce Housing