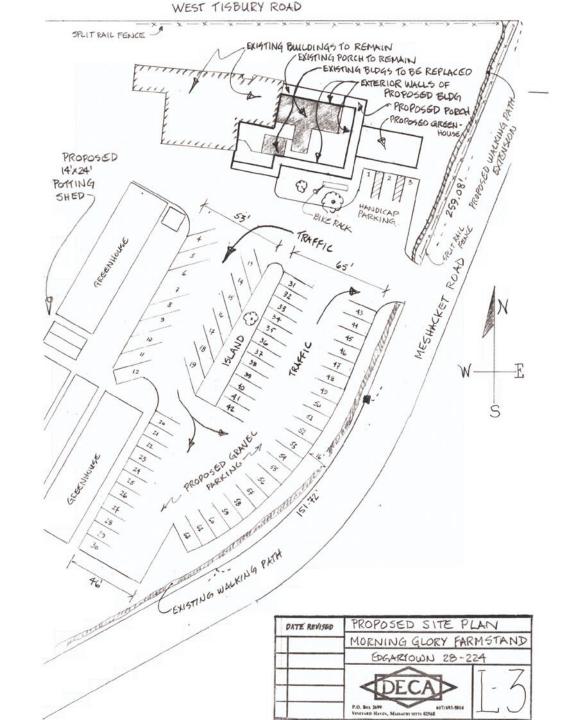

## DRI # 620-M3 Morning Glory Farn Workforce Housing & Solar

Meshacket Road

Morning Glory Farm is asking for a three part modification: The <u>first part is to meet Condition 8.1 of the DRI 620 Decision with a new workfor</u> housing bunkhouse with 10-12 beds; <u>second</u> is to add a covered exterior stairway to back of the main farm stand building; and <u>third</u> to install a ground mounted solar occupying an area of approximately 6,000 square feet.