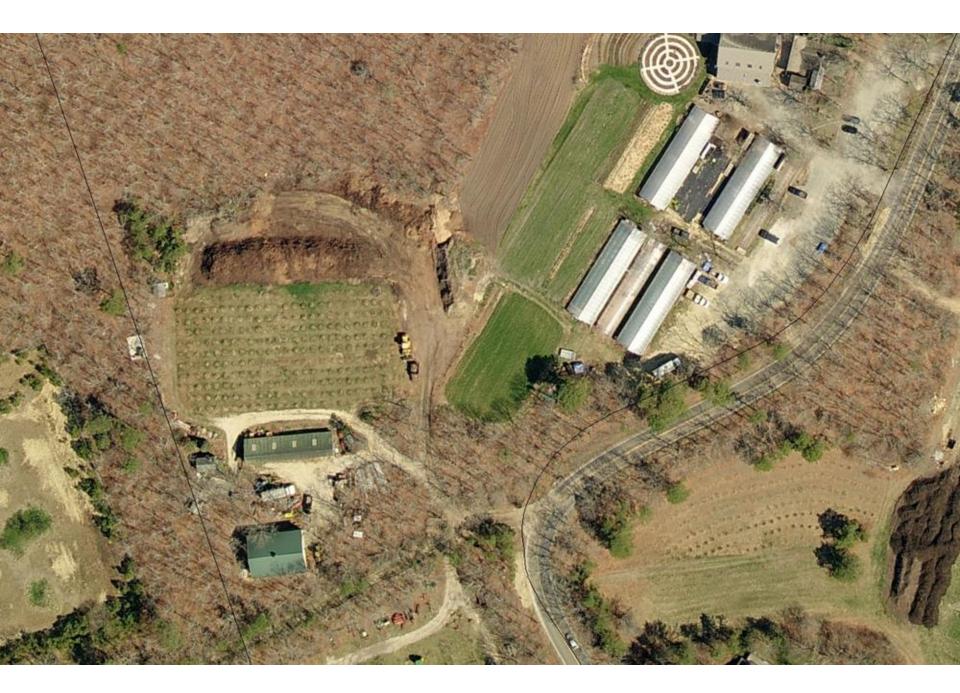

### DRI 620 Morning Glory Farm Existing Conditions

Currently Organic Row Crap Corrently Blueberies

The star and the star