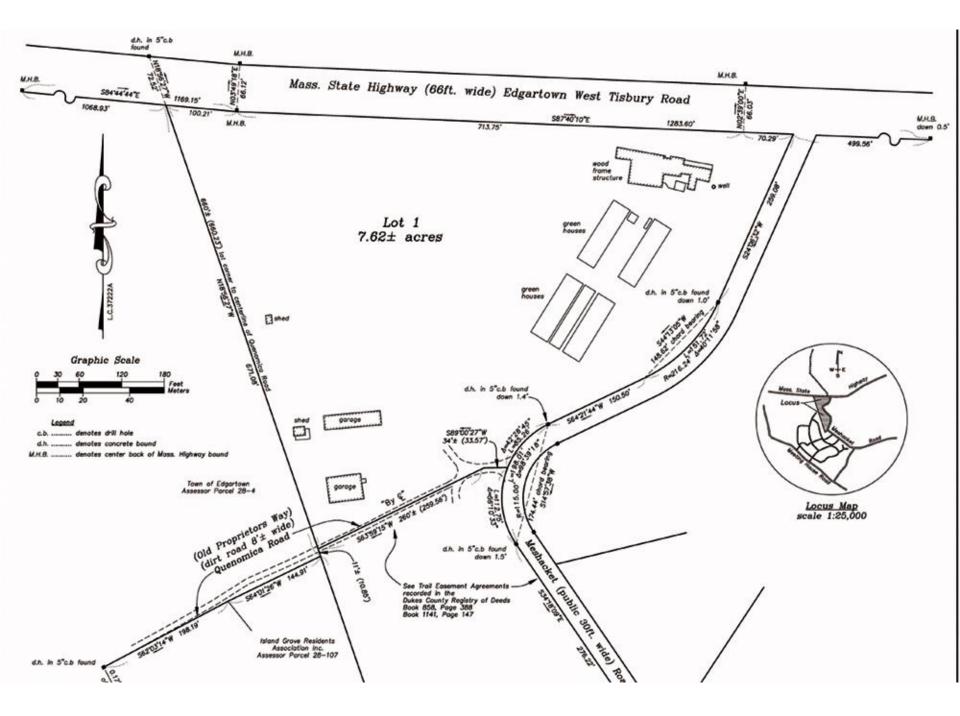

MVC DRI 620 Morning Glory Farm Edgartown, MA Aerial Overview Edgart

Edgartown - West Tisbury Road

Edgartown Wastewater Treatment Facility

## DRI # 620-M3 Morning Glory Farn Workforce Housing & Solar

Meshacket Road

Morning Glory Farm is asking for a three part modification: The <u>first part is to meet Condition 8.1 of the DRI 620 Decision with a new workfor</u> housing bunkhouse with 10-12 beds; <u>second</u> is to add a covered exterior stairway to back of the main farm stand building; and <u>third</u> to install a ground mounted solar occupying an area of approximately 6,000 square feet.















Morning Glory Farm DRI 620-M3 Part 1:Workforce Housing





Morning Glory Farm DRI 620-M3 Part 1 Workforce Housing



















## Morning Glory Farm DRI 620-M3 Part 2 Covered Exterior Staircase

# on back of Farm Stand





19 RI4ER5@ 6.79" 17 TREADS@11" ILANDING@36" 9经 APPHALT ROOF INTERIOR STAIR + PLATFORM TO REMAIN 10 EII ENE SONOTURE (TYP) SECTION SOUTH ELEVATION PROPOSED EXIGTING EXIGTING PROPOSED



#### Morning Glory Farm DRI 620-M3 Part 3 Ground Mounted Solar Array

186' 1/4"



3 Rows of 56 Panels LG 340 Watt Modules LG340S2W-G4

Total Number of Panels: 168 Total Wattage: 57,120 Watts

#### Morning Glory Farm DRI 620-M3 Part 3 Ground Mounted Solar Array



### DRI 620 Morning Glory Farm Existing Conditions











Currently Organic Row Crap Corrently Blueberies

The st