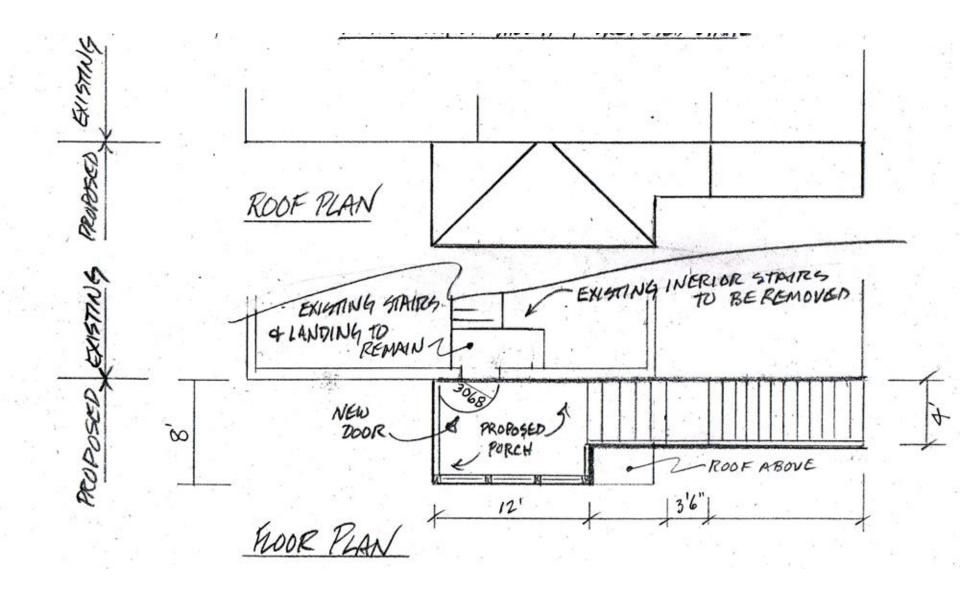

## Morning Glory Farm DRI 620-M3 Part 2 Covered Exterior Staircase

# on back of Farm Stand

19 RI4ER5@ 6.79" 17 TREADS@11" ILANDING@36" 9经 APPHALT ROOF INTERIOR STAIR + PLATFORM TO REMAIN 10 EII ENE SONOTURE (TYP) SECTION SOUTH ELEVATION PROPOSED EXIGTING EXIGTING PROPOSED