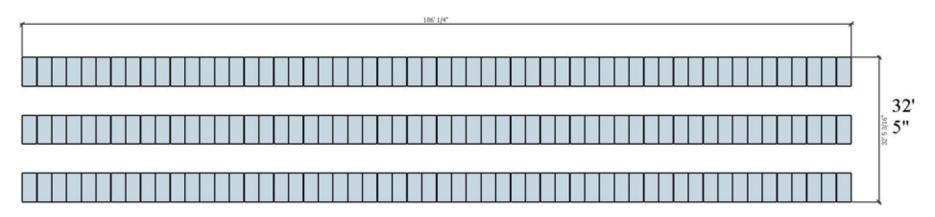

#### Morning Glory Farm DRI 620-M3 Part 3 Ground Mounted Solar Array

186' 1/4"

3 Rows of 56 Panels LG 340 Watt Modules LG340S2W-G4

Total Number of Panels: 168 Total Wattage: 57,120 Watts

#### Morning Glory Farm DRI 620-M3 Part 3 Ground Mounted Solar Array