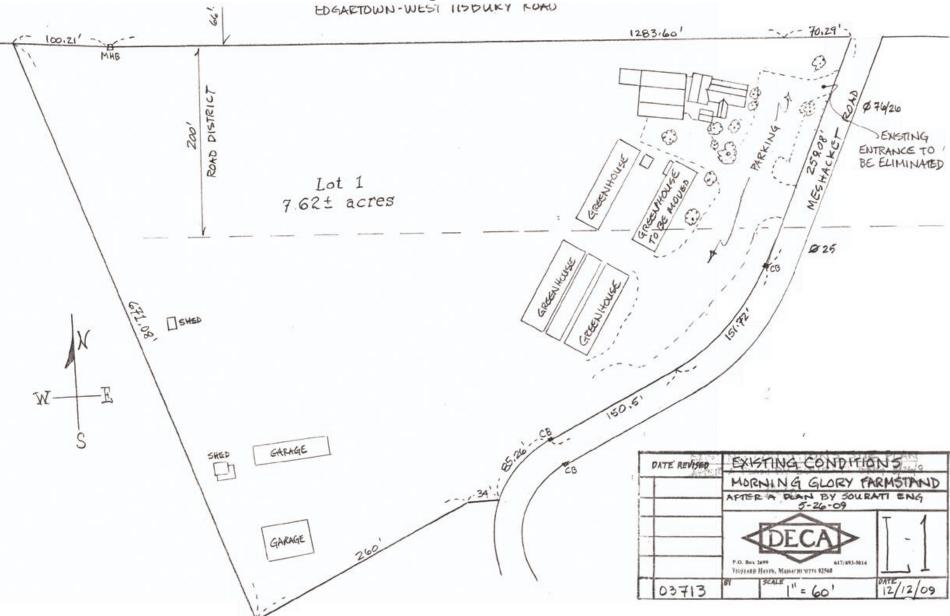

### DRI 620 Morning Glory Farm Existing Conditions

Currently Organic Row Crap Corrently Blueberies

The star and the star