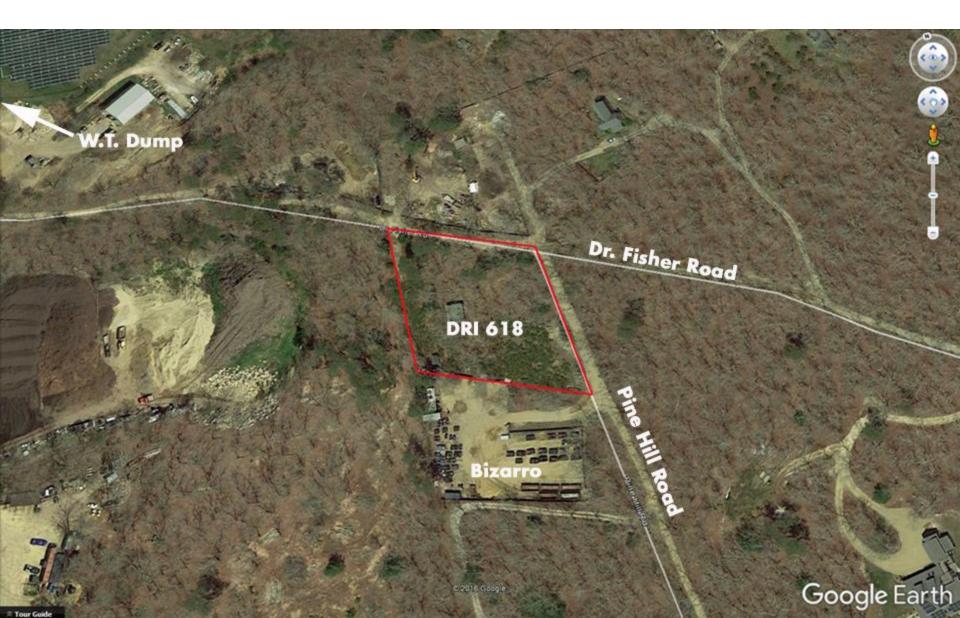

## DRI 618-M2 Registered Medical Marijuana Grow Operation

Dr. Fisher Road

W.T. Landfill

DRI 618 Williams Parking