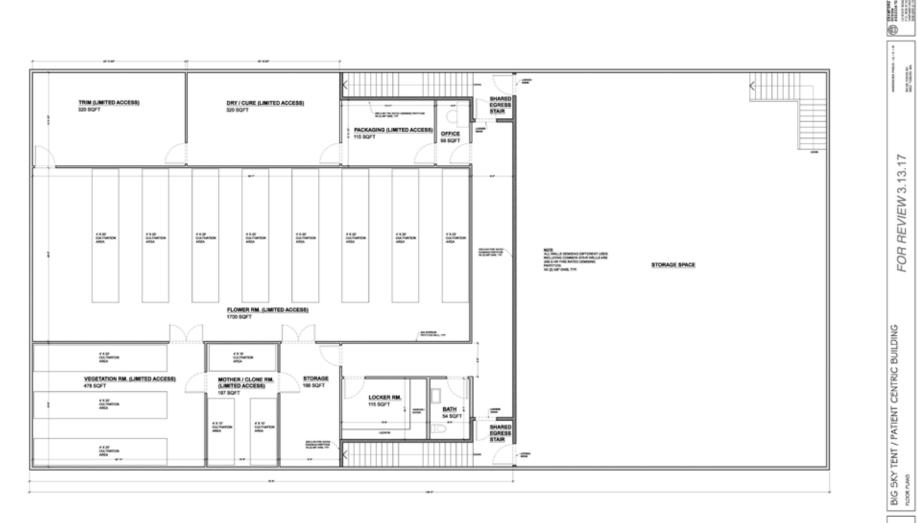

## DRI 618-M2 Med. Marijuana Proposed 1<sup>st</sup> Floor Superseded

1000

1 Martin