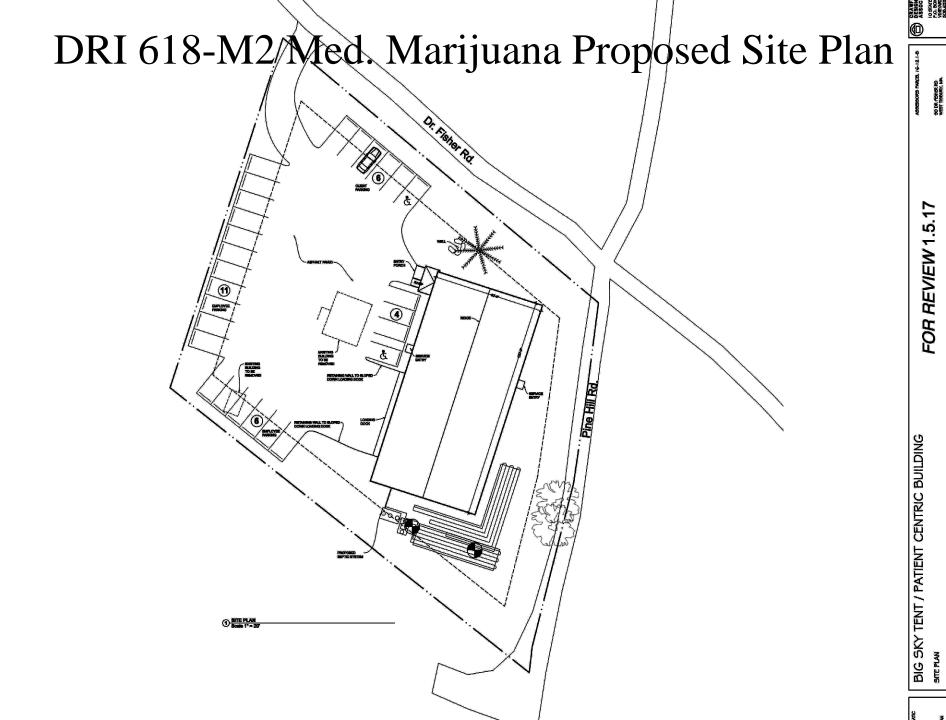

pensary.
- The revised proposed physical modifications are for a smaller footprint of 60' by 60' (3,600 sf) footprint building with a full second floor.
  - Big Sky tents would share the first floor with an 1,800 sf storage area.
  - PatientCentric would occupy 1,800 sf of the first floor with their office, laboratory and storage.
  - PatientCentric would occupy 3,600 sf of the second floor with limited access to the Flower Room (736 sf), the Vegetation room (134 sf), the Mother Room (97 sf), the Clone Room (20 sf), the Trim Room (294 sf), Packaging (192 sf), the Cure Room (294 sf) and office and storage. The Building would be a total of 7,200 gsf.



#### DRI 618-M Big Sky Tents Building Approved Site Plan 2010-09-16



## DRI 618-M Big Sky Tents Building Approved Site Plan 2010-07-01







## DRI 618-M Big Sky Tents Building Approved Site Plan 2010-07-01





#### DRI 618-M2 Med. Marijuana Proposed Site Plan – *Revised 2017-03-31*

Constity I. Roberta, Trusse Assr.-Ppl, 16-141

Notes

 Vegetative screening to consist of existing notive vegetation with planted white pine clusters Only trees and brush located within the building envelope, driveray, and particing areas will be removed, the remaining vegetation will be supplimented with buffer clusting.

Being Lot 18 shown on a plan filed with the Dukes County Registry of Deeds in Plan Boos 132

This lot is in the Light industrial Zoning District

A portion of this lot is in the Dr. Fisher Rood DCPC

West Tisbury, Mass. Prepared for James Eddy Morch 31, 2017 Scale 1 Ach - 20 feet

Worth 31, 2017 Scole 1 inch = 20



#### DRI