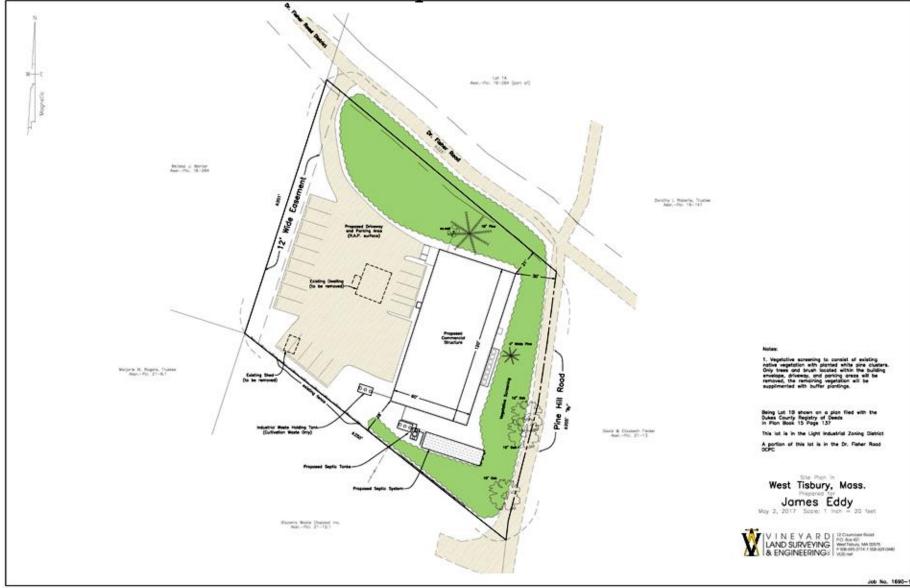

#### DRI 618-M2 Med. Marijuana Proposed Site Plan – *Revised 2017-03-31*

Constity I. Roberta, Trusse Assr.-Ppl, 16-141

Notes

 Vegetative screening to consist of existing notive vegetation with planted white pine clusters Only trees and brush located within the building envelope, driveray, and particing areas will be removed, the remaining vegetation will be supplimented with buffer clusting.

Being Lot 18 shown on a plan filed with the Dukes County Registry of Deeds in Plan Boos 132

This lot is in the Light industrial Zoning District

A portion of this lot is in the Dr. Fisher Rood DCPC

West Tisbury, Mass. Prepared for James Eddy Morch 31, 2017 Scale 1 Ach - 20 feet

Worth 31, 2017 Scole 1 inch = 20