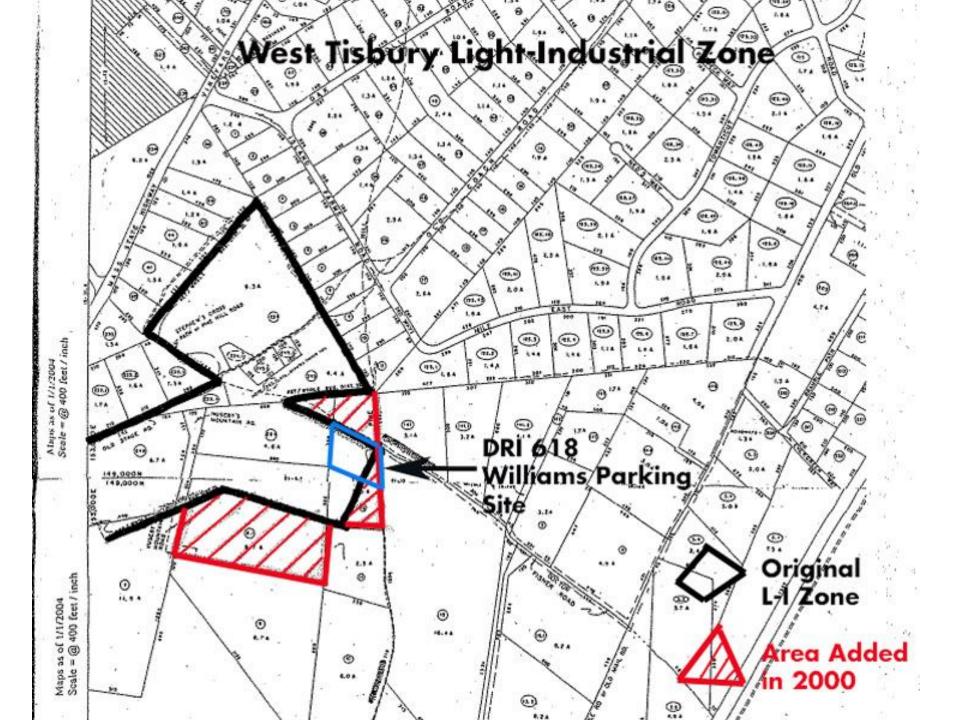

Being Lot 18 shown on a plan filed with the Dukes County Registry of Deeds in Plan Boos 132

This lot is in the Light industrial Zoning District

A portion of this lot is in the Dr. Fisher Rood DCPC

West Tisbury, Mass. Prepared for James Eddy Morch 31, 2017 Scale 1 Ach - 20 feet