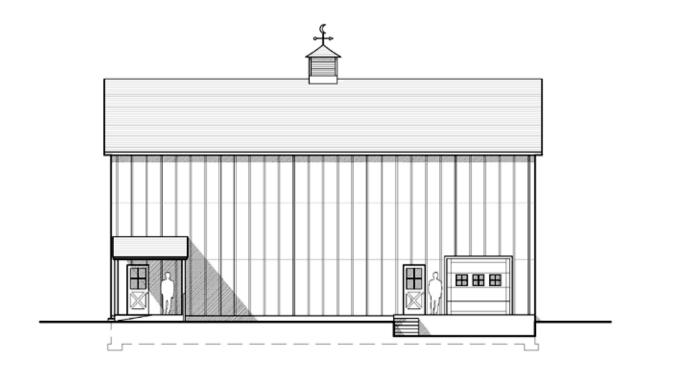

#### DRI 618-M2 Med. Marijuana Proposed Elevations West *Revised 2017-05-26*

WEST ELEVATION
Scale 1/8" = 1'-0"