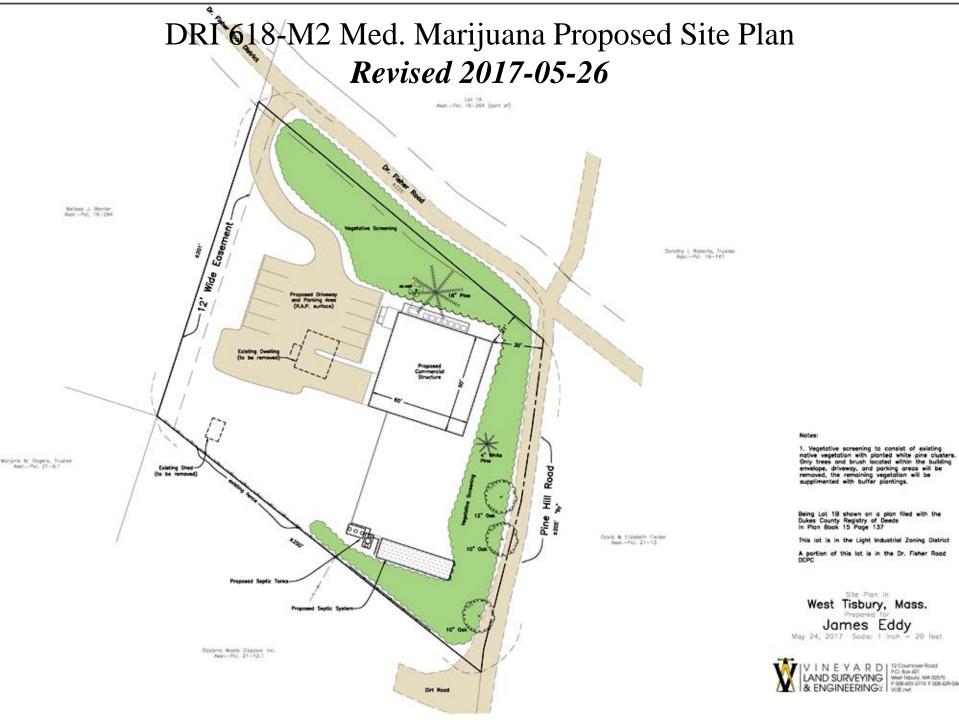

g to consist of existing notive vegetation with planted white pine clusters Only trees and brush located within the building envelope, driveray, and particing areas will be removed, the remaining vegetation will be supplimented with buffer clusting.

Being Lot 18 shown on a plan filed with the Dukes County Registry of Deeds in Plan Boos 132

This lot is in the Light industrial Zoning District

A portion of this lot is in the Dr. Fisher Rood DCPC

West Tisbury, Mass. Prepared for James Eddy Morch 31, 2017 Scale 1 Ach - 20 feet

Worth 31, 2017 Scole 1 inch = 20



#### DRI 618-M2 Med. Marijuana Proposed Site Plan – *Revised 2017-05-01 Superseded*



# DRI 618-M2 Med. Marijuana Proposed Site Plan – *Revised 2017-05-26*



#### DRI 618-M Big Sky Tents Building Approved Site Plan 2010-09-16













#### DRI 618-M Architectural Plans – **Approved March 2012**



100

#### DRI 618-M Architectural Plans – **Approved March 2012**



#### DRI 618-M2 Med. Marijuana Proposed Elevations *Revised 2017-04-04 Superseded*



WEST ELEVATION
Scale 1/8" = 1'-0"

#### DRI 618-M2 Med. Marijuana Proposed Elevations North *Revised 2017-05-26*



NORTH ELEVATION
Scale 1/8" = 1'-0"

#### DRI 618-M2 Med. Marijuana Proposed Elevations East *Revised 2017-05-26*





#### DRI 618-M2 Med. Marijuana Proposed Elevations South *Revised 2017-05-26*





#### DRI 618-M2 Med. Marijuana Proposed Elevations West *Revised 2017-05-26*



WEST ELEVATION
Scale 1/8" = 1'-0"

## DRI 618-M2 Med. Marijuana Proposed 1<sup>st</sup> Floor Superseded



1000

1 Martin









### DRI 618-M2 Med. Marijuana 2<sup>nd</su