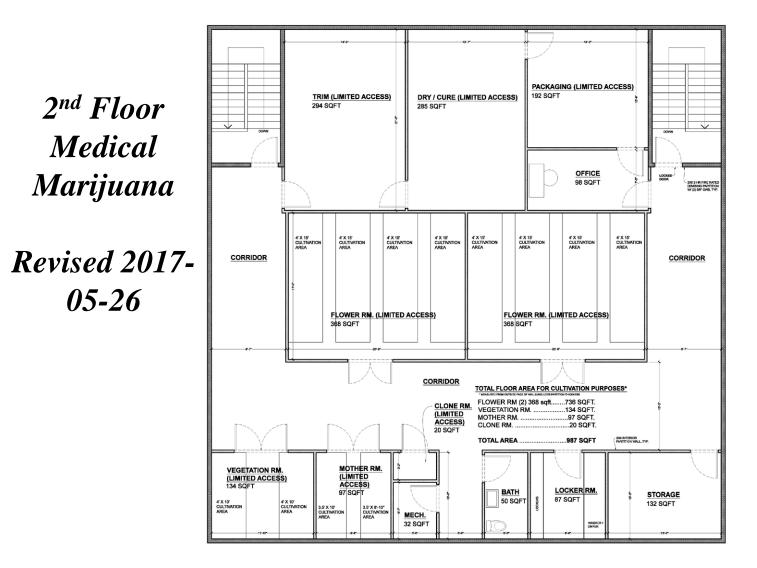

#### **DRI # 618-M2 Medical Marijuana** <u>Cultivation</u> Note: Dispensary has been removed

- **Proposal:** To establish a Registered Medical Marijuana cultivation operation with modifications to a previously approved but not yet built building in the W.T. Light-Industrial Dist.
- On Friday May 26, 2017 the Applicant informed the MVC in writing that they were revising their proposal to remove the dispensary part of the Application.
- MVC has no information about possible future location of the dispensary.
- The revised proposed physical modifications are for a smaller footprint of 60' by 60' (3,600 sf) footprint building with a full second floor.
  - Big Sky tents would share the first floor with an 1,800 sf storage area.
  - PatientCentric would occupy 1,800 sf of the first floor with their office, laboratory and storage.
  - PatientCentric would occupy 3,600 sf of the second floor with limited access to the Flower Room (736 sf), the Vegetation room (134 sf), the Mother Room (97 sf), the Clone Room (20 sf), the Trim Room (294 sf), Packaging (192 sf), the Cure Room (294 sf) and office and storage. The Building would be a total of 7,200 gsf.

# DRI 618-M2 Med. Marijuana Proposed Site Plan – *Revised 2017-05-26*