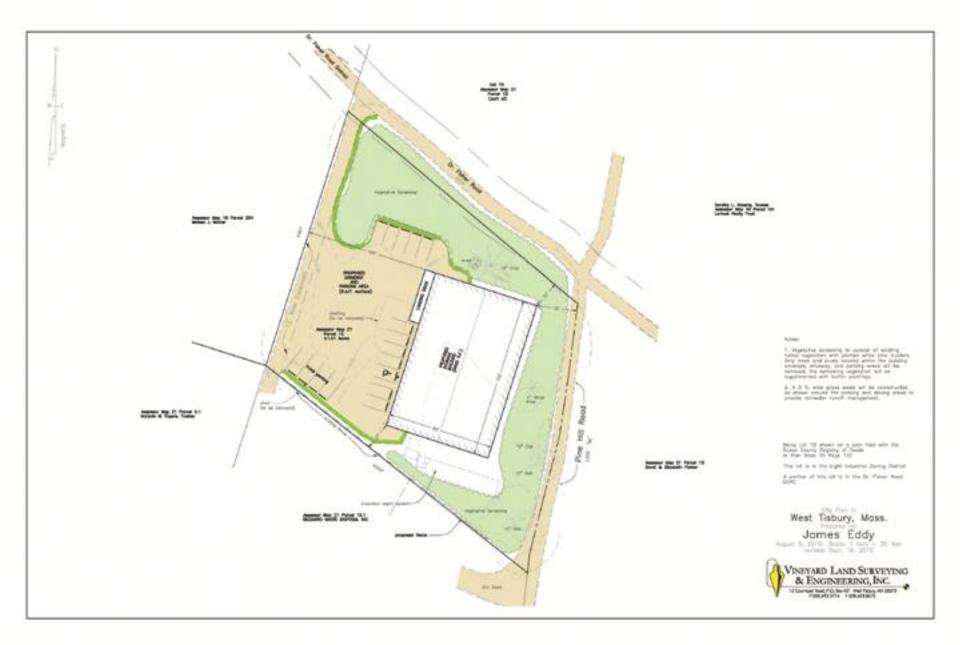

#### DRI 618-M Big Sky Tents Building Approved Site Plan 2010-09-16

Being Lot 18 shown on a plan filed with the Dukes County Registry of Deeds in Plan Boos 132

This lot is in the Light industrial Zoning District

A portion of this lot is in the Dr. Fisher Rood DCPC

West Tisbury, Mass. Prepared for James Eddy Morch 31, 2017 Scale 1 Ach - 20 feet

Worth 31, 2017 Scole 1 inch = 20