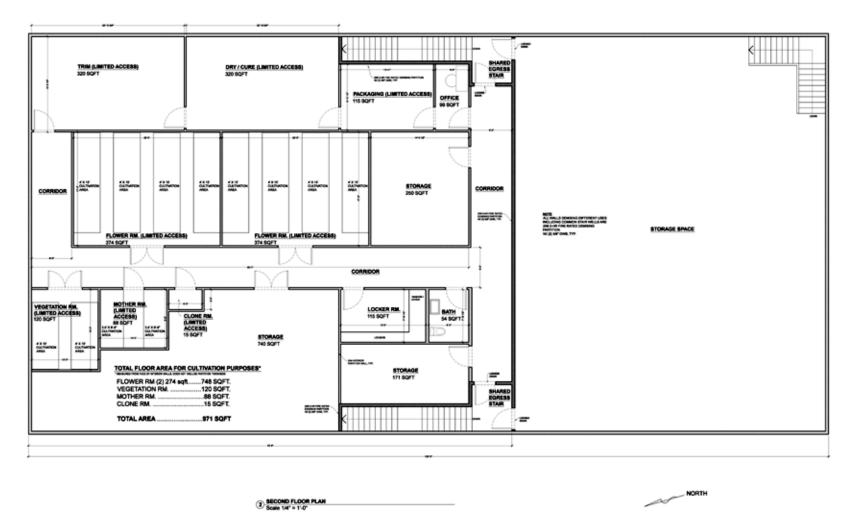

#### DRI 618-M2 Med. Marijuana 2<sup>nd</sup> Floor *First Revision to comply with Zoning* – <u>Superseded</u>

NORTH

Scale 14" = 1-0"

A2.2

BIG SKY TENT / PATIENT CENTRIC BUILDING

A DESCRIPTION

FOR REVIEW 5.3.17