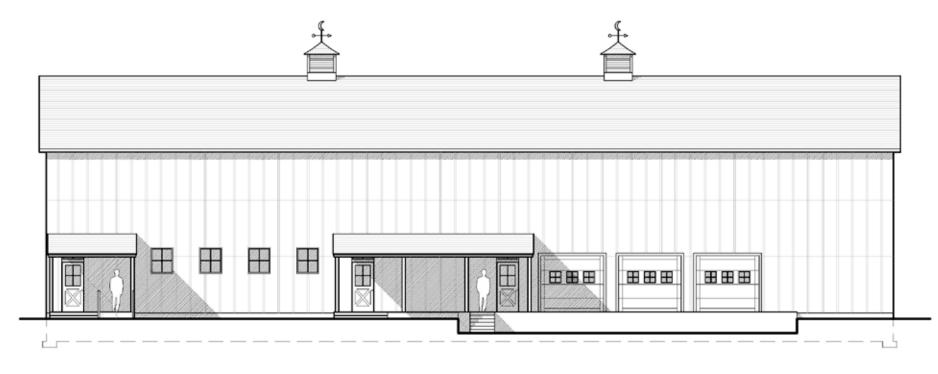

#### DRI 618-M2 Med. Marijuana Proposed Elevations North *Revised 2017-05-26*

NORTH ELEVATION
Scale 1/8" = 1'-0"

#### DRI 618-M2 Med. Marijuana Proposed Elevations East *Revised 2017-05-26*

#### DRI 618-M2 Med. Marijuana Proposed Elevations South *Revised 2017-05-26*

#### DRI 618-M2 Med. Marijuana Proposed Elevations West *Revised 2017-05-26*

WEST ELEVATION
Scale 1/8" = 1'-0"