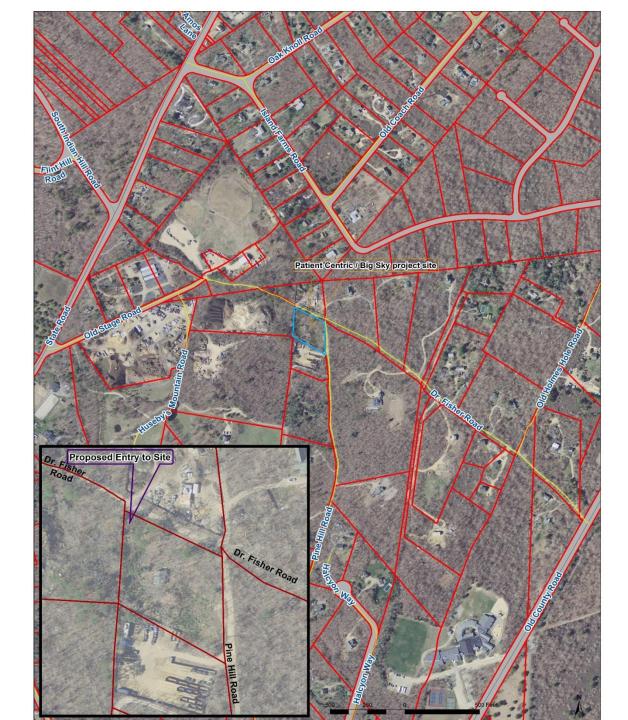

## DRI 618-M2 Registered Medical Marijuana Grow Operation

Dr. Fisher Road

W.T. Landfill

DRI 618 Williams Parking

# Google Aerial May 2016

#### **DRI # 618-M2 Medical Marijuana** <u>Cultivation</u> Note: Dispensary has been removed

- **Proposal:** To establish a Registered Medical Marijuana cultivation operation with modifications to a previously approved but not yet built building in the W.T. Light-Industrial Dist.
- On Friday May 26, 2017 the Applicant informed the MVC in writing that they were revising their proposal to remove the dispensary part of the Application.
- MVC has no information about possible future location of the dispensary.
- The revised proposed physical modifications are for a smaller footprint of 60' by 60' (3,600 sf) footprint building with a full second floor.
  - Big Sky tents would share the first floor with an 1,800 sf storage area.
  - PatientCentric would occupy 1,800 sf of the first floor with their office, laboratory and storage.
  - PatientCentric would occupy 3,600 sf of the second floor with limited access to the Flower Room (736 sf), the Vegetation room (134 sf), the Mother Room (97 sf), the Clone Room (20 sf), the Trim Room (294 sf), Packaging (192 sf), the Cure Room (294 sf) and office and storage. The Building would be a total of 7,200 gsf.