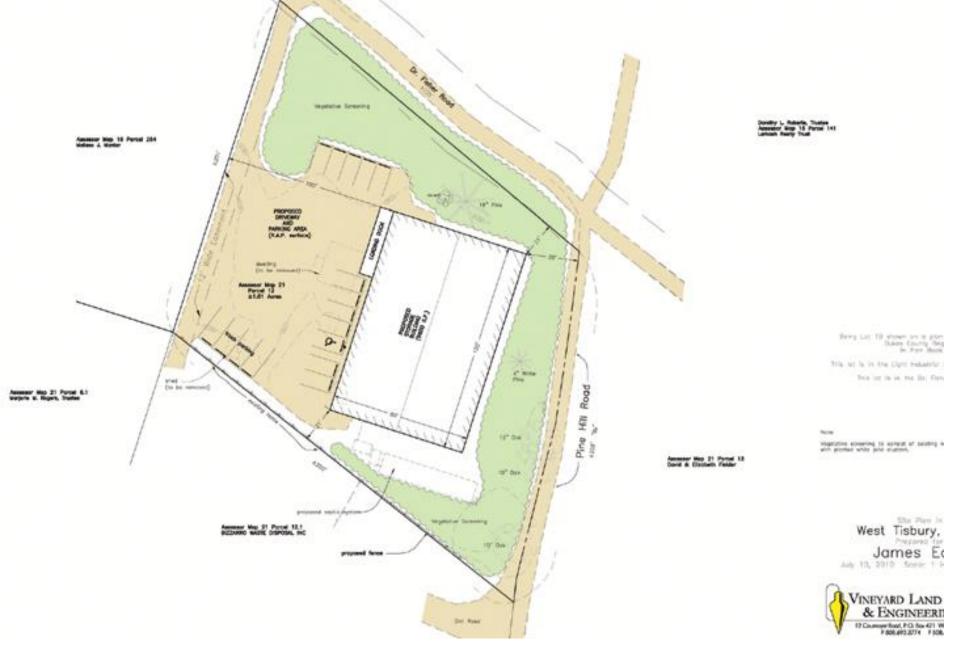

ispensary.
- The revised proposed physical modifications are for a smaller footprint of 60' by 60' (3,600 sf) footprint building with a full second floor.
  - Big Sky tents would share the first floor with an 1,800 sf storage area.
  - PatientCentric would occupy 1,800 sf of the first floor with their office, laboratory and storage.
  - PatientCentric would occupy 3,600 sf of the second floor with limited access to the Flower Room (736 sf), the Vegetation room (134 sf), the Mother Room (97 sf), the Clone Room (20 sf), the Trim Room (294 sf), Packaging (192 sf), the Cure Room (294 sf) and office and storage. The Building would be a total of 7,200 gsf.



#### DRI 618-M Big Sky Tents Building Approved Site Plan 2010-09-16



## DRI 618-M Big Sky Tents Building Approved Site Plan 2010-07-01







## DRI 618-M Big Sky Tents Building Approved Site Plan 2010-07-01





#### DRI 618-M2 Med. Marijuana Proposed Site Plan – *Revised 2017-03-31*

Constity I. Roberta, Trusse Assr.-Ppl, 16-141

Notes

 Vegetative screening to consist of existing notive vegetation with planted white pine clusters Only trees and brush located within the building envelope, driveray, and particing areas will be removed, the remaining vegetation will be supplimented with buffer clusting.

Being Lot 18 shown on a plan filed with the Dukes County Registry of Deeds in Plan Boos 132

This lot is in the Light industrial Zoning District

A portion of this lot is in the Dr. Fisher Rood DCPC

West Tisbury, Mass. Prepared for James Eddy Morch 31, 2017 Scale 1 Ach - 20 feet

Worth 31, 2017 Scole 1 inch = 20



#### D