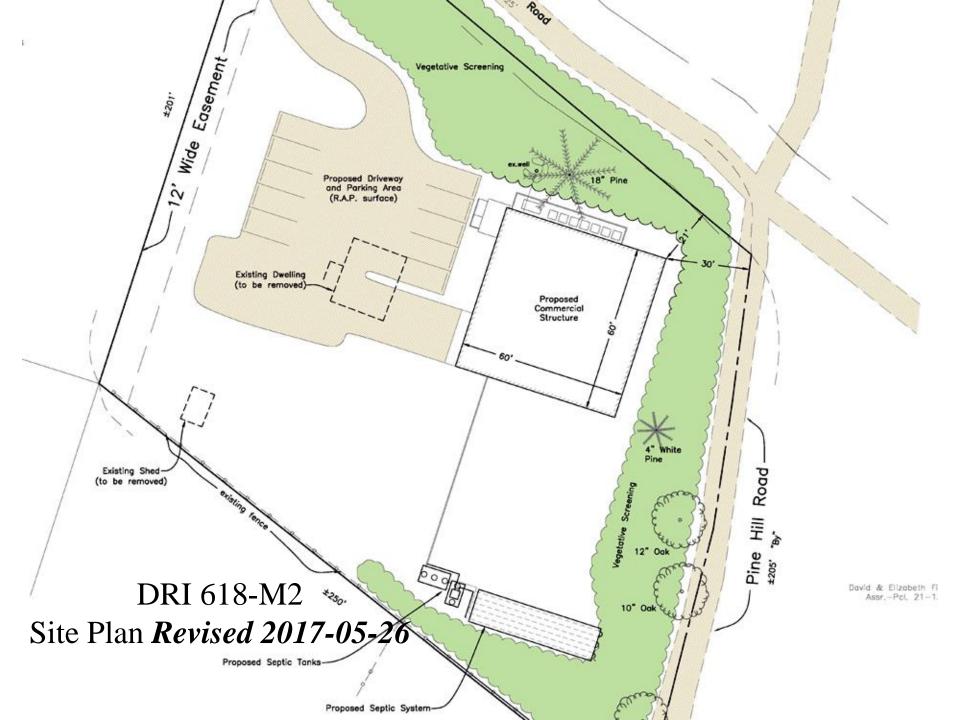

to consist of existing notive vegetation with planted white pine clusters Only trees and brush located within the building envelope, driveray, and particing areas will be removed, the remaining vegetation will be supplimented with buffer clusting.

Being Lot 18 shown on a plan filed with the Dukes County Registry of Deeds in Plan Boos 132

This lot is in the Light industrial Zoning District

A portion of this lot is in the Dr. Fisher Rood DCPC

West Tisbury, Mass. Prepared for James Eddy Morch 31, 2017 Scale 1 Ach - 20 feet

Worth 31, 2017 Scole 1 inch = 20



#### DRI 618-M2 Med. Marijuana Proposed Site Plan – *Revised 2017-05-01 Superseded*



# DRI 618-M2 Med. Marijuana Proposed Site Plan – *Revised 2017-05-26*



#### DRI 618-M Big Sky Tents Building Approved Site Plan 2010-09-16













#### DRI 618-M Architectural Plans – **Approved March 2012**



100

#### DRI 618-M Architectural Plans – **Approved March 2012**



#### DRI 618-M2 Med. Marijuana Proposed Elevations *Revised 2017-04-04 Superseded*



WEST ELEVATION
Scale 1/8" = 1'-0"

#### DRI 618-M2 Med. Marijuana Proposed Elevations North *Revised 2017-05-26*



NORTH ELEVATION
Scale 1/8" = 1'-0"

#### DRI 618-M2 Med. Marijuana Proposed Elevations East *Revised 2017-05-26*





#### DRI 618-M2 Med. Marijuana Proposed Elevations South *Revised 2017-05-26*





#### DRI 618-M2 Med. Marijuana Proposed Elevations West *Revised 2017-05-26*



WEST ELEVATION
Scale 1/8" = 1'-0"

## DRI 618-M2 Med. Marijuana Proposed 1<sup>st</sup> Floor Superseded



1000

1 Martin









### DRI 618-M2 Med. Marijuana 2<sup>nd</sup>