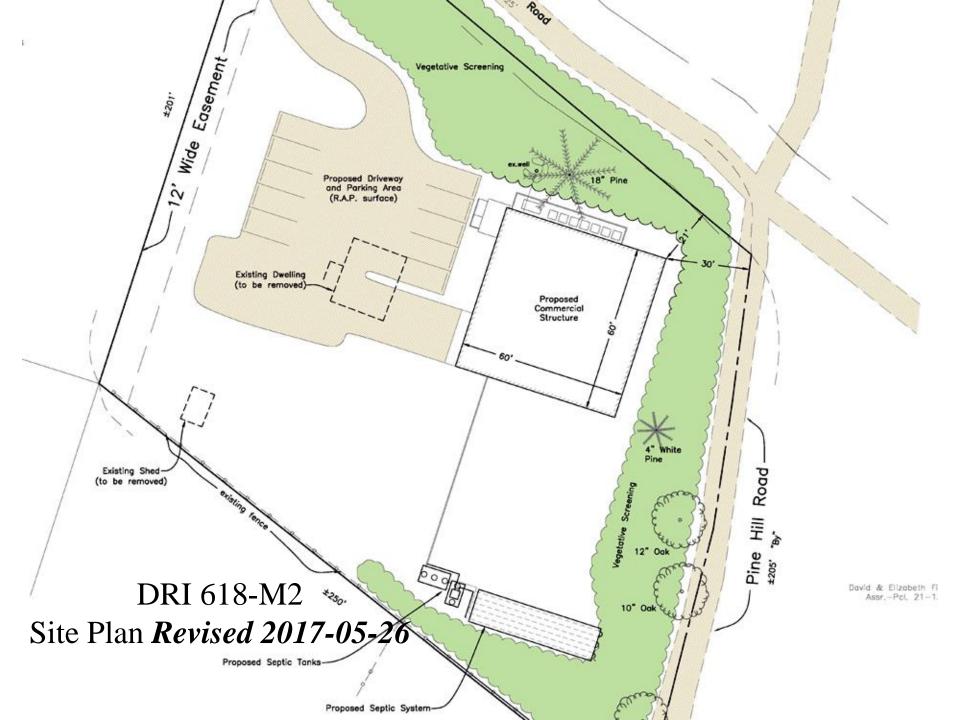

#### DRI 618-M2 Med. Marijuana Proposed Elevations West *Revised 2017-05-26*



WEST ELEVATION
Scale 1/8" = 1'-0"

## DRI 618-M2 Med. Marijuana Proposed 1<sup>st</sup> Floor Superseded



1000

1 Martin









### DRI 618-M2 Med. Marijuana 2<sup>nd</sup> Floor - *Superseded*



Second FLOOR PLAN
Scale 1/4" = 1'-0"

NORTH

A2.2

#### DRI 618-M2 Med. Marijuana 2<sup>nd</sup> Floor *First Revision to comply with Zoning* – <u>Superseded</u>



NORTH

Scale 14" = 1-0"

A2.2

BIG SKY TENT / PATIENT CENTRIC BUILDING

A DESCRIPTION

FOR REVIEW 5.3.17

#### 2<sup>nd</sup> Floor – Medical Marijuana Layout Revised 2<sup>nd</sup> Time



Second FLOOR PLAN Scale 14" = 1'-0"

损

A DOM NOT

17

FOR REVIEW 5.17.

BIG SKY TENT / PATIENT CENTRIC BUILDING

A2.2