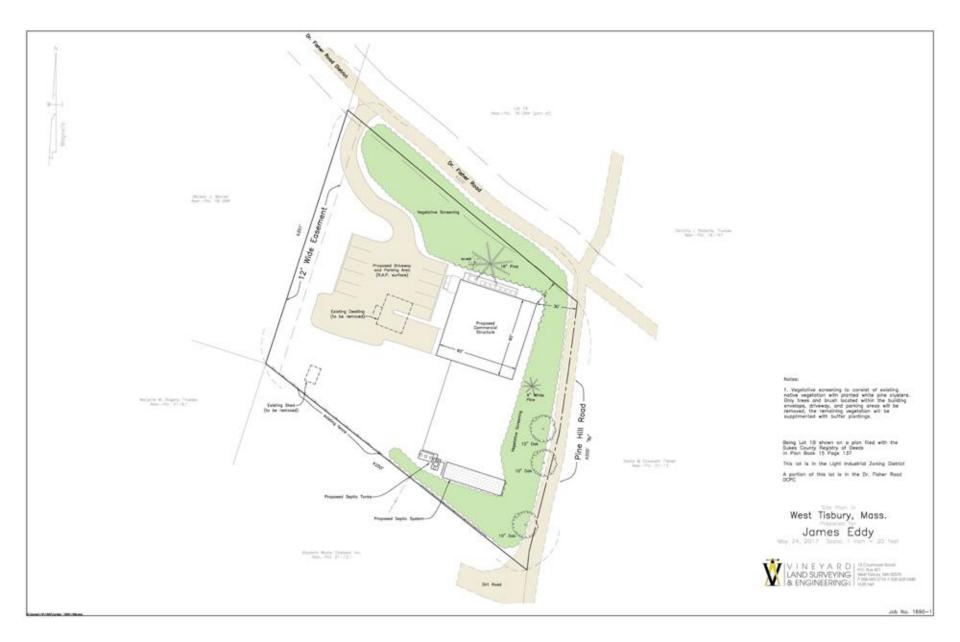

onstity I. Roberta, Trusse Assr.-Ppl, 16-141

Notes

 Vegetative screening to consist of existing notive vegetation with planted white pine clusters Only trees and brush located within the building envelope, driveray, and particing areas will be removed, the remaining vegetation will be supplimented with buffer clusting.

Being Lot 18 shown on a plan filed with the Dukes County Registry of Deeds in Plan Boos 132

This lot is in the Light industrial Zoning District

A portion of this lot is in the Dr. Fisher Rood DCPC

West Tisbury, Mass. Prepared for James Eddy Morch 31, 2017 Scale 1 Ach - 20 feet

Worth 31, 2017 Scole 1 inch = 20



#### DRI 618-M2 Med. Marijuana Proposed Site Plan – *Revised 2017-05-01 Superseded*



# DRI 618-M2 Med. Marijuana Proposed Site Plan – *Revised 2017-05-26*



#### DRI 618-M Big Sky Tents Building Approved Site Plan 2010-09-16













#### DRI 618-M Architectural Plans – **Approved March 2012**



100

#### DRI 618-M Architectural Plans – **Approved March 2012**



#### DRI 618-M2 Med. Marijuana Proposed Elevations *Revised 2017-04-04 Superseded*



WEST ELEVATION
Scale 1/8" = 1'-0"

#### DRI 618-M2 Med. Marijuana Proposed Elevations North *Revised 2017-05-26*



NORTH ELEVATION
Scale 1/8" = 1'-0"

#### DRI 618-M2 Med. Marijuana Proposed Elevations East *Revised 2017-05-26*





#### DRI 618-M2 Med. Marijuana Proposed Elevations South *Revised 2017-05-26*





#### DRI 618-M2 Med. Marijuana Proposed Elevations West *Revised 2017-05-26*



WEST ELEVATION
Scale 1/8" = 1'-0"

## DRI 618-M2 Med. Marijuana Proposed 1<sup>st</sup> Floor Superse