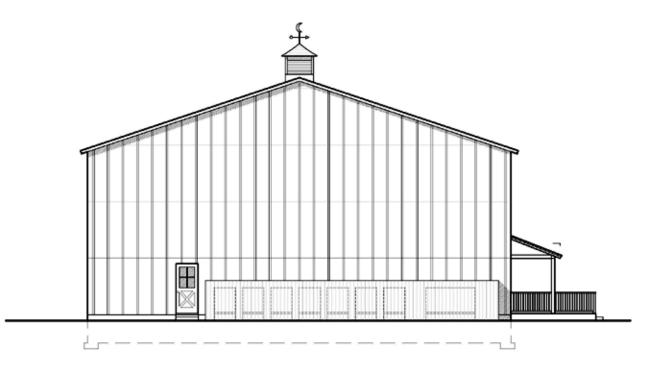

#### DRI 618-M2 Med. Marijuana Proposed Elevations North *Revised 2017-05-26*

NORTH ELEVATION
Scale 1/8" = 1'-0"