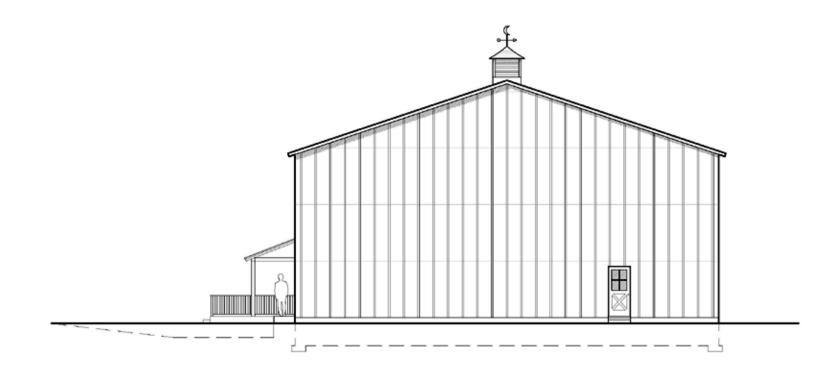

2017 Scole 1 inch = 20



#### DRI 618-M2 Med. Marijuana Proposed Site Plan – *Revised 2017-05-01 Superseded*



# DRI 618-M2 Med. Marijuana Proposed Site Plan – *Revised 2017-05-26*



#### DRI 618-M Big Sky Tents Building Approved Site Plan 2010-09-16













#### DRI 618-M Architectural Plans – **Approved March 2012**



100

#### DRI 618-M Architectural Plans – **Approved March 2012**



#### DRI 618-M2 Med. Marijuana Proposed Elevations *Revised 2017-04-04 Superseded*



WEST ELEVATION
Scale 1/8" = 1'-0"

#### DRI 618-M2 Med. Marijuana Proposed Elevations North *Revised 2017-05-26*



NORTH ELEVATION
Scale 1/8" = 1'-0"

#### DRI 618-M2 Med. Marijuana Proposed Elevations East *Revised 2017-05-26*





#### DRI 618-M2 Med. Marijuana Proposed Elevations South *Revised 2017-05-26*





#### DRI 618-M2 Med. Marijuana Proposed Elevations West *Revised 2017-05-26*



WEST ELEVATION
Scale 1/8" = 1'-0"

## DRI 618-M2 Med. Marijuana Proposed 1<sup>st</sup> Floor Superseded



1000

1 Martin









### DRI 618-M2 Med. Marijuana 2<sup>nd</sup> Floor - *Superseded*



Second FLOOR PLAN
Scale 1/4" = 1'-0"

NORTH

A2.2

#### DRI 618-M2 Med. Marijuana 2<sup>nd</sup> Floor *First Revision to comply with Zoning* – <u>Superseded</u>



NORTH

Scale 14" = 1-0"

A2.2

BIG SKY TENT / PATIENT CENTRIC BUILDING

A DESCRIPTION

FOR REVIEW 5.3.17

#### 2<sup>nd</sup> Floor – Medical Marijuana Layout Revised 2<sup>nd</sup> Time



Second FLOOR PLAN Scale 14" = 1'-0"

损

A DOM NOT

17

FOR REVIEW 5.17.

BIG SKY TENT / PATIENT CENTRIC BUILDING

A2.2