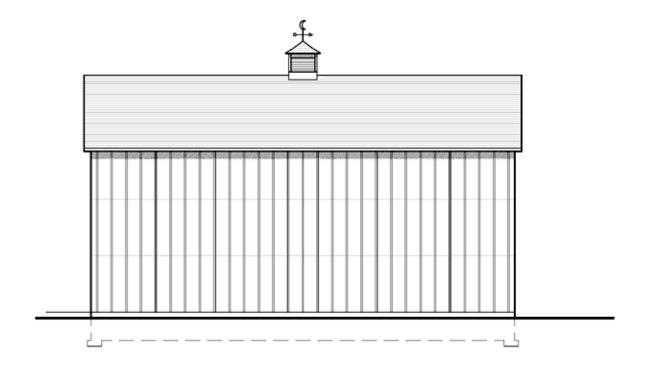

bury, Mass. Prepared for James Eddy Morch 31, 2017 Scale 1 Ach - 20 feet

Worth 31, 2017 Scole 1 inch = 20



#### DRI 618-M2 Med. Marijuana Proposed Site Plan – *Revised 2017-05-01 Superseded*



# DRI 618-M2 Med. Marijuana Proposed Site Plan – *Revised 2017-05-26*



#### DRI 618-M Big Sky Tents Building Approved Site Plan 2010-09-16













#### DRI 618-M Architectural Plans – **Approved March 2012**



100

#### DRI 618-M Architectural Plans – **Approved March 2012**



#### DRI 618-M2 Med. Marijuana Proposed Elevations *Revised 2017-04-04 Superseded*



WEST ELEVATION
Scale 1/8" = 1'-0"

#### DRI 618-M2 Med. Marijuana Proposed Elevations North *Revised 2017-05-26*



NORTH ELEVATION
Scale 1/8" = 1'-0"

#### DRI 618-M2 Med. Marijuana Proposed Elevations East *Revised 2017-05-26*





#### DRI 618-M2 Med. Marijuana Proposed Elevations South *Revised 2017-05-26*





#### DRI 618-M2 Med. Marijuana Proposed Elevations West *Revised 2017-05-26*



WEST ELEVATION
Scale 1/8" = 1'-0"

## DRI 618-M2 Med. Marijuana Proposed 1<sup>st</sup> Floor Superseded



1000

1 Martin









### DRI 618-M2 Med. Marijuana 2<sup>nd</sup> Floor - *Superseded*



Second FLOOR PLAN
Scale 1/4" = 1'-0"

NORTH

A2.2

#### DRI 618-M2 Med. Marijuana 2<sup>nd</sup> Floor *First Revision to comply with Zoning* – <u>Superseded</u>



NORTH

Scale 14" = 1-0"

A2.2

BIG SKY TENT / PATIENT CENTRIC BUILDING

A DESCRIPTION

FOR REVIEW 5.3.17

#### 2<sup>nd</sup> Floor – Medical Marijuana Layout Revised 2<sup>nd</sup> Time



Second FLOOR PLAN Scale 14" = 1'-0"

损

A DOM NOT

17

FOR REVIEW 5.17.

BIG