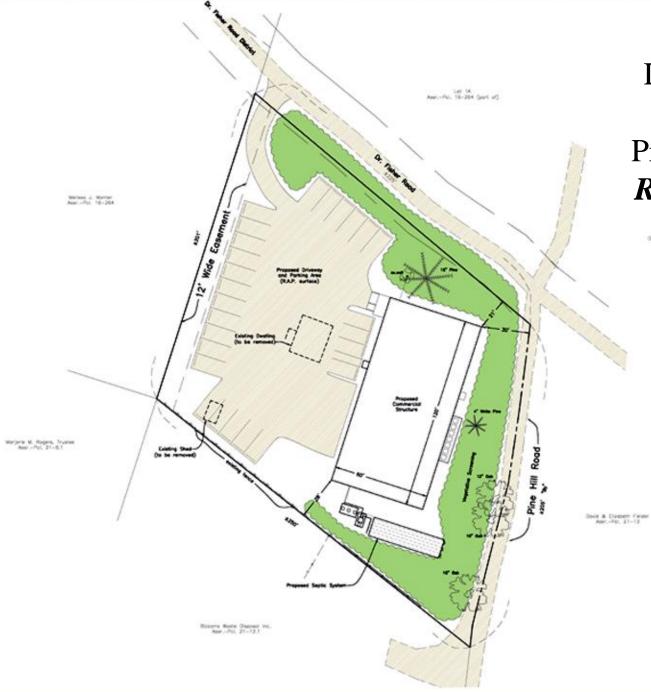

#### DRI 618-M2 Med. Marijuana Proposed Site Plan – *Revised 2017-05-01 Superseded*