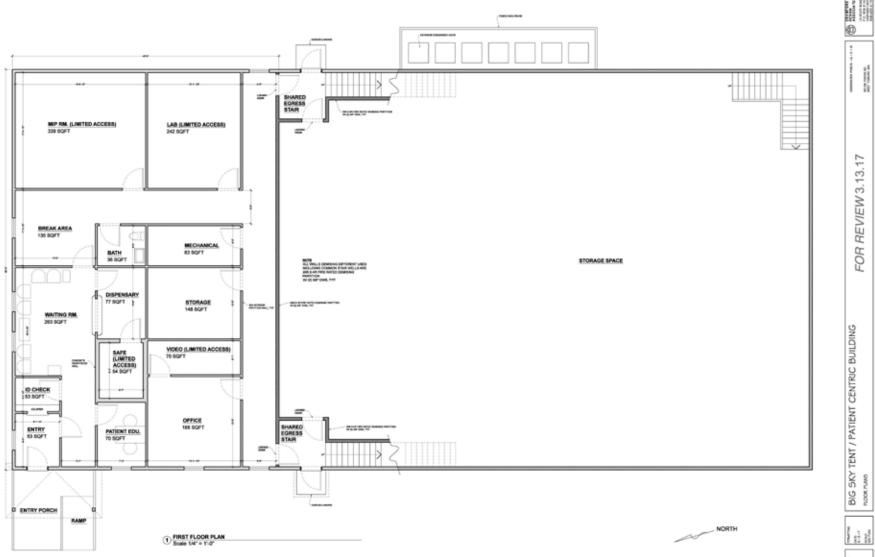

## DRI 618-M2 Med. Marijuana Proposed 1<sup>st</sup> Floor Superseded

1000

1 Martin