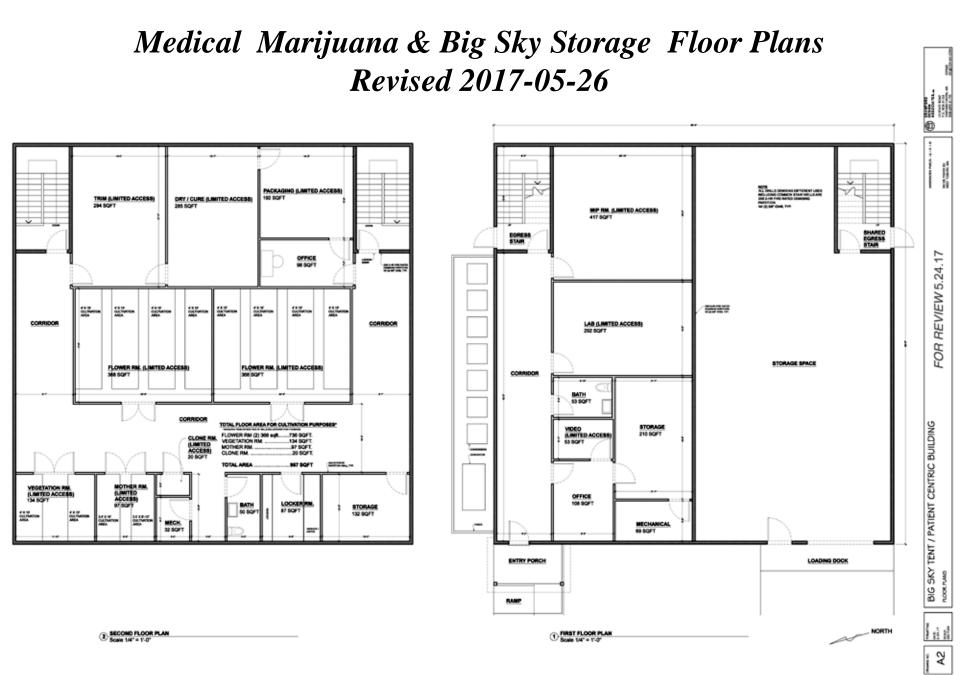

#### **DRI # 618-M2 Medical Marijuana** <u>Cultivation</u> Note: Dispensary has been removed

- **Proposal:** To establish a Registered Medical Marijuana cultivation operation with modifications to a previously approved but not yet built building in the W.T. Light-Industrial Dist.
- On Friday May 26, 2017 the Applicant informed the MVC in writing that they were revising their proposal to remove the dispensary part of the Application.
- MVC has no information about possible future location of the dispensary.
- The revised proposed physical modifications are for a smaller footprint of 60' by 60' (3,600 sf) footprint building with a full second floor.
  - Big Sky tents would share the first floor with an 1,800 sf storage area.
  - PatientCentric would occupy 1,800 sf of the first floor with their office, laboratory and storage.
  - PatientCentric would occupy 3,600 sf of the second floor with limited access to the Flower Room (736 sf), the Vegetation room (134 sf), the Mother Room (97 sf), the Clone Room (20 sf), the Trim Room (294 sf), Packaging (192 sf), the Cure Room (294 sf) and office and storage. The Building would be a total of 7,200 gsf.

# DRI 618-M2 Med. Marijuana Proposed Site Plan – *Revised 2017-05-26*