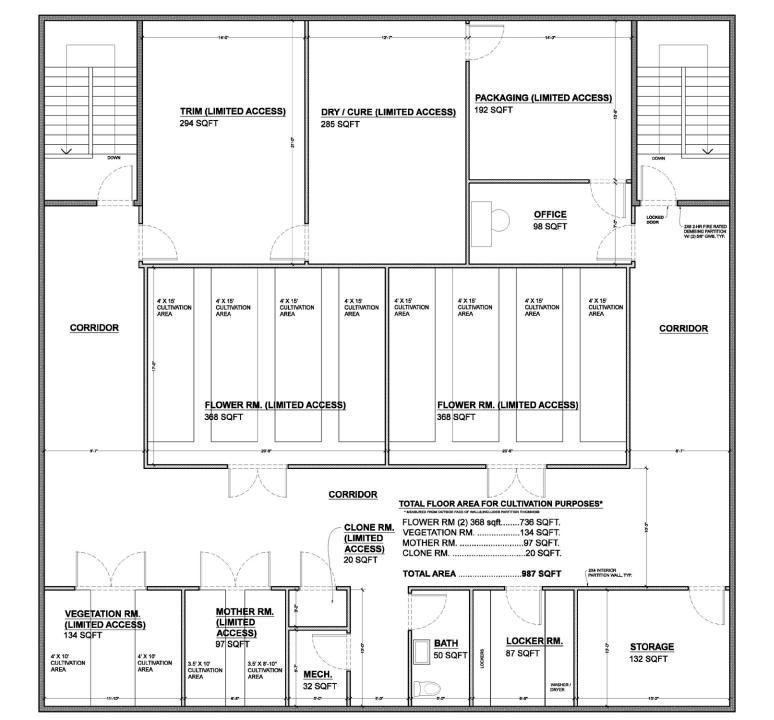

#### **DRI # 618-M2 Medical Marijuana** <u>Cultivation</u> Note: Dispensary has been removed

- **Proposal:** To establish a Registered Medical Marijuana cultivation operation with modifications to a previously approved but not yet built building in the W.T. Light-Industrial Dist.
- On Friday May 26, 2017 the Applicant informed the MVC in writing that they were revising their proposal to remove the dispensary part of the Application.
- MVC has no information about possible future location of the dispensary.
- The revised proposed physical modifications are for a smaller footprint of 60' by 60' (3,600 sf) footprint building with a full second floor.
  - Big Sky tents would share the first floor with an 1,800 sf storage area.
  - PatientCentric would occupy 1,800 sf of the first floor with their office, laboratory and storage.
  - PatientCentric would occupy 3,600 sf of the second floor with limited access to the Flower Room (736 sf), the Vegetation room (134 sf), the Mother Room (97 sf), the Clone Room (20 sf), the Trim Room (294 sf), Packaging (192 sf), the Cure Room (294 sf) and office and storage. The Building would be a total of 7,200 gsf.

#### 2<sup>nd</sup> Floor – Medical Marijuana Layout Revised 2<sup>nd</sup> Time

Second FLOOR PLAN Scale 14" = 1'-0"

损

A DOM NOT

17

FOR REVIEW 5.17.

BIG SKY TENT / PATIENT CENTRIC BUILDING

A2.2