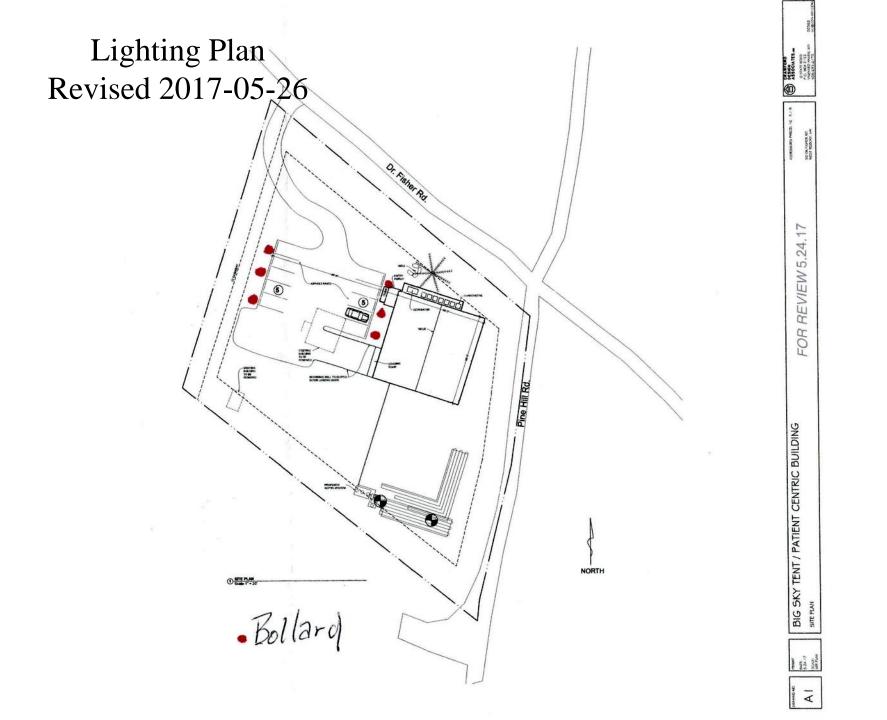

consist of existing notive vegetation with planted white pine clusters Only trees and brush located within the building envelope, driveray, and particing areas will be removed, the remaining vegetation will be supplimented with buffer clusting.

Being Lot 18 shown on a plan filed with the Dukes County Registry of Deeds in Plan Boos 132

This lot is in the Light industrial Zoning District

A portion of this lot is in the Dr. Fisher Rood DCPC

West Tisbury, Mass. Prepared for James Eddy Morch 31, 2017 Scale 1 Ach - 20 feet

Worth 31, 2017 Scole 1 inch = 20



#### DRI 618-M2 Med. Marijuana Proposed Site Plan – *Revised 2017-05-01 Superseded*



# DRI 618-M2 Med. Marijuana Proposed Site Plan – *Revised 2017-05-26*



#### DRI 618-M Big Sky Tents Building Approved Site Plan 2010-09-16













#### DRI 618-M Architectural Plans – **Approved March 2012**



100

#### DRI 618-M Architectural Plans – **Approved March 2012**



#### DRI 618-M2 Med. Marijuana Proposed Elevations *Revised 2017-04-04 Superseded*



WEST ELEVATION
Scale 1/8" = 1'-0"

#### DRI 618-M2 Med. Marijuana Proposed Elevations North *Revised 2017-05-26*



NORTH ELEVATION
Scale 1/8" = 1'-0"

#### DRI 618-M2 Med. Marijuana Proposed Elevations East *Revised 2017-05-26*





#### DRI 618-M2 Med. Marijuana Proposed Elevations South *Revised 2017-05-26*





#### DRI 618-M2 Med. Marijuana Proposed Elevations West *Revised 2017-05-26*



WEST ELEVATION
Scale 1/8" = 1'-0"

## DRI 618-M2 Med. Marijuana Proposed 1<sup>st</sup> Floor Superseded



1000

1 Martin









### DRI 618-M2 Med. Marijuana 2<sup>nd</sup> F