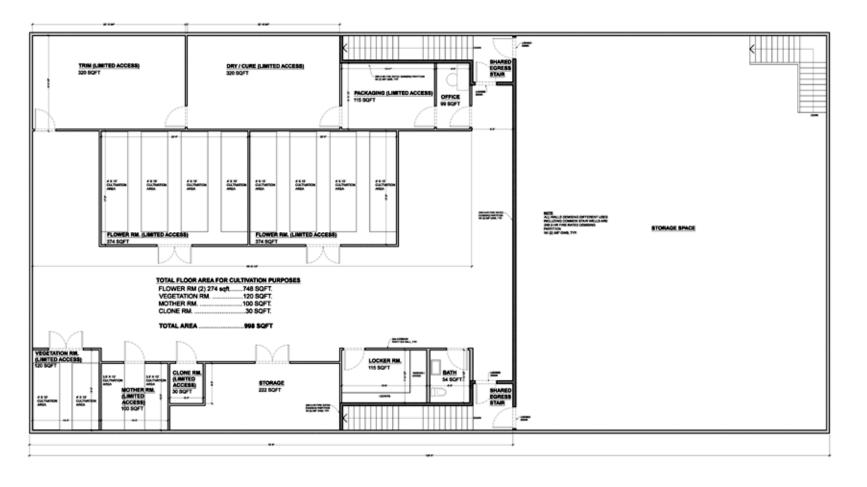

### DRI 618-M2 Med. Marijuana 2<sup>nd</sup> Floor - *Superseded*

Second FLOOR PLAN
Scale 1/4" = 1'-0"

NORTH

A2.2