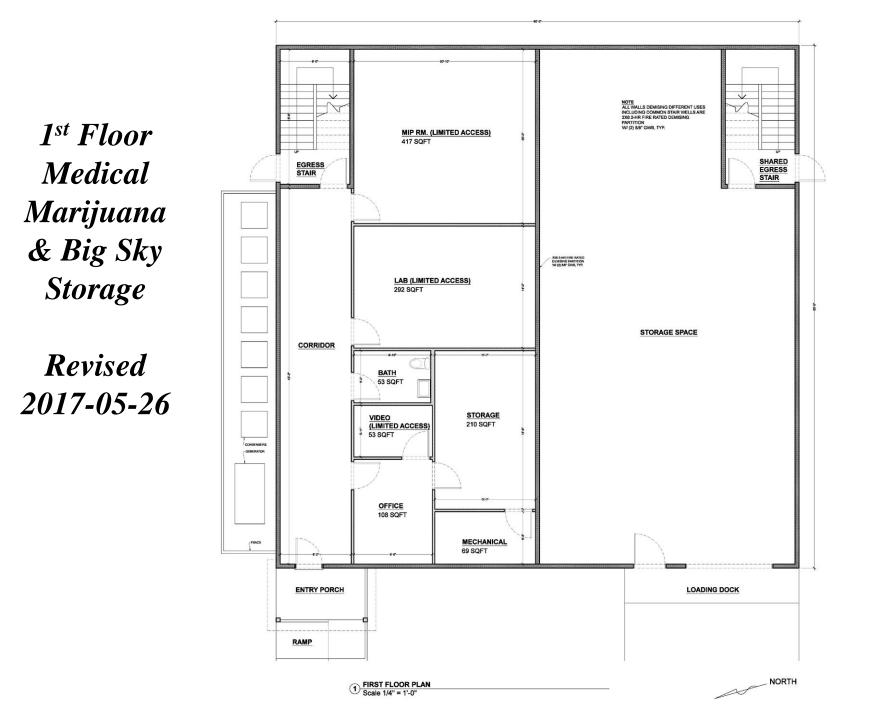

#### **DRI # 618-M2 Medical Marijuana** <u>Cultivation</u> Note: Dispensary has been removed

- **Proposal:** To establish a Registered Medical Marijuana cultivation operation with modifications to a previously approved but not yet built building in the W.T. Light-Industrial Dist.
- On Friday May 26, 2017 the Applicant informed the MVC in writing that they were revising their proposal to remove the dispensary part of the Application.
- MVC has no information about possible future location of the dispensary.
- The revised proposed physical modifications are for a smaller footprint of 60' by 60' (3,600 sf) footprint building with a full second floor.
  - Big Sky tents would share the first floor with an 1,800 sf storage area.
  - PatientCentric would occupy 1,800 sf of the first floor with their office, laboratory and storage.
  - PatientCentric would occupy 3,600 sf of the second floor with limited access to the Flower Room (736 sf), the Vegetation room (134 sf), the Mother Room (97 sf), the Clone Room (20 sf), the Trim Room (294 sf), Packaging (192 sf), the Cure Room (294 sf) and office and storage. The Building would be a total of 7,200 gsf.

# DRI 618-M2 Med. Marijuana Proposed Site Plan – *Revised 2017-05-26*