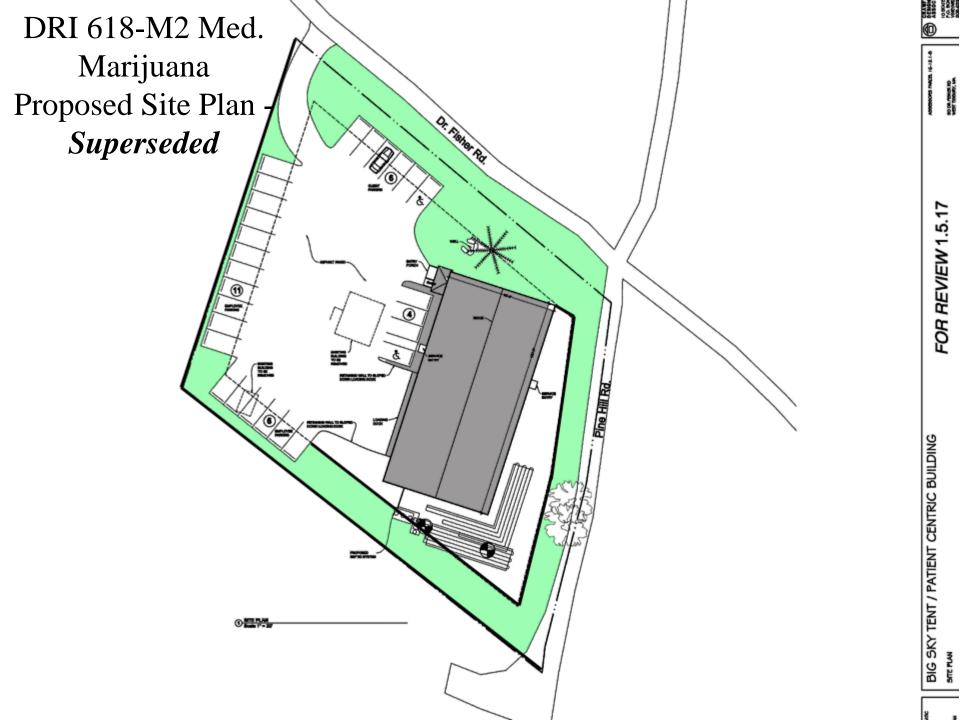

#### DRI 618-M2 Med. Marijuana Proposed Site Plan – *Revised 2017-05-01 Superseded*