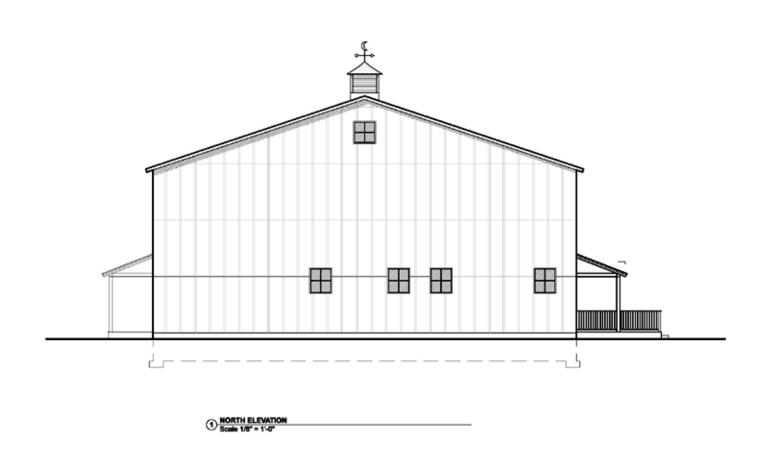

#### DRI 618-M Architectural Plans – **Approved March 2012**

#### DRI 618-M Architectural Plans – **Approved March 2012**

① WEST ELEVATION Scale 1/8" = 1'-0"