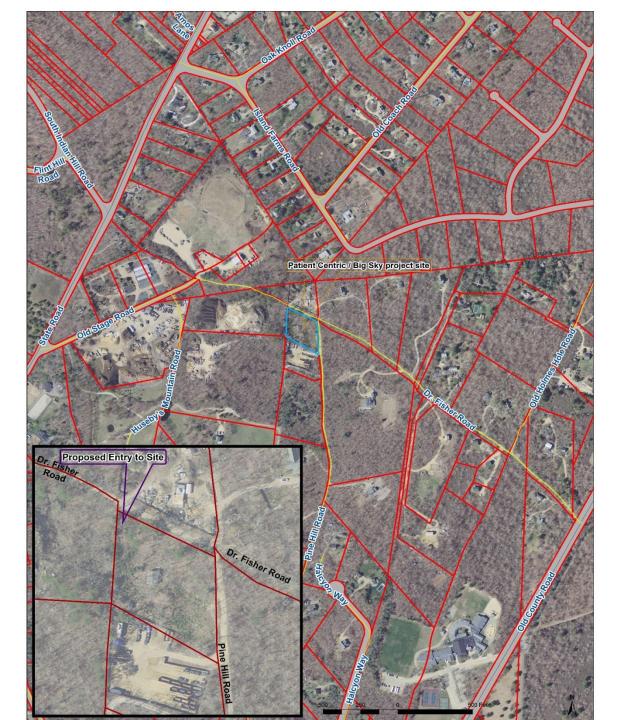

#### DRI 618-M Big Sky Tents Building Approved Site Plan 2010-09-16

DRI 618-M Big Sky Tents Building Approved Site Plan 2010-07-01 VINEYARD LAND

FOR REVIEW 1.5.17

BIG SKY TENT / PATIENT CENTRIC BUILDING

FOR REVIEW 1.5.17

BIG SKY TENT / PATIENT CENTRIC BUILDING

DRI 618-M Big Sky Tents Building Approved Site Plan 2010-07-01 VINEYARD LAND

Being Lot 18 shown on a gion filed with the Dukes County Registry of Deeds in Plan Book 15 Page 137

This lot is in the Light industrial Zoning District
A portion of this lot is in the Dr. Fisher Road
DCPC

West Tisbury, Mass.
Prepored for
James Eddy
Morch 31, 2017 Scale 1 Inch - 20 feet