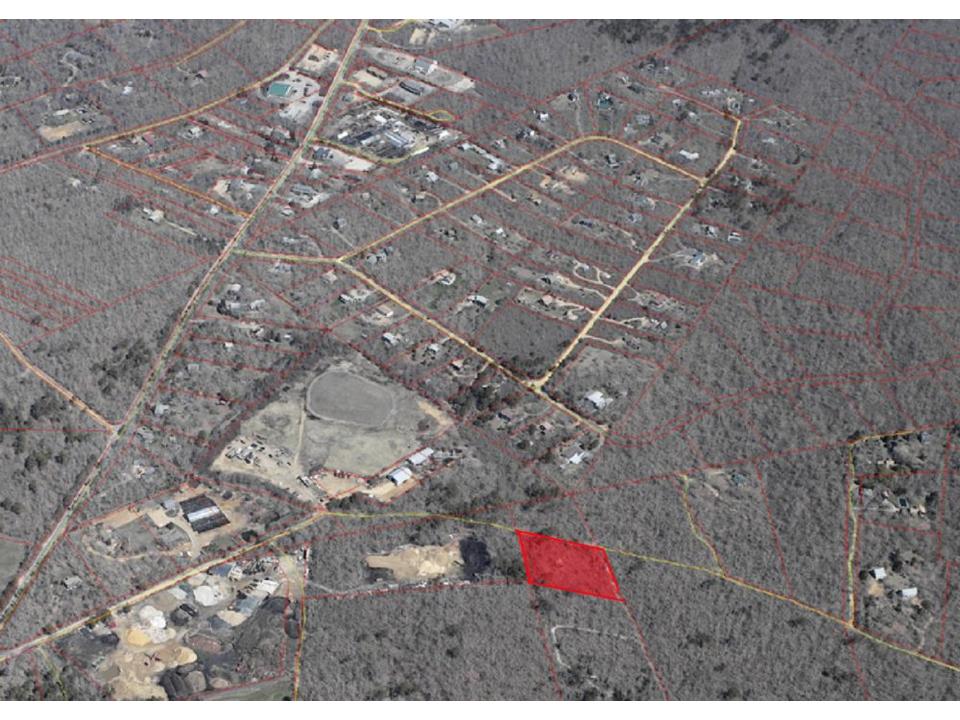

## Google Aerial May 2016





#### DRI 618-M Big Sky Tents Building Approved Site Plan 2010-09-16



DRI 618-M Big Sky Tents Building Approved Site Plan 2010-07-01 VINEYARD LAND



FOR REVIEW 1.5.17

BIG SKY TENT / PATIENT CENTRIC BUILDING



FOR REVIEW 1.5.17

BIG SKY TENT / PATIENT CENTRIC BUILDING

DRI 618-M Big Sky Tents Building Approved Site Plan 2010-07-01 VINEYARD LAND



# DRI 618-M2 Med. Marijuana Proposed Site Plan – Revised 2017-03-31

 Vegetative screening to consist of existing notive vegetation with planted white pine clusters. Only trees and brush located within the building envelope, driveray, and parking areas will be removed, the remaining vegetation will be suppoissmane with buffer splantings.

Being Lot 18 shown on a gion filed with the Dukes County Registry of Deed