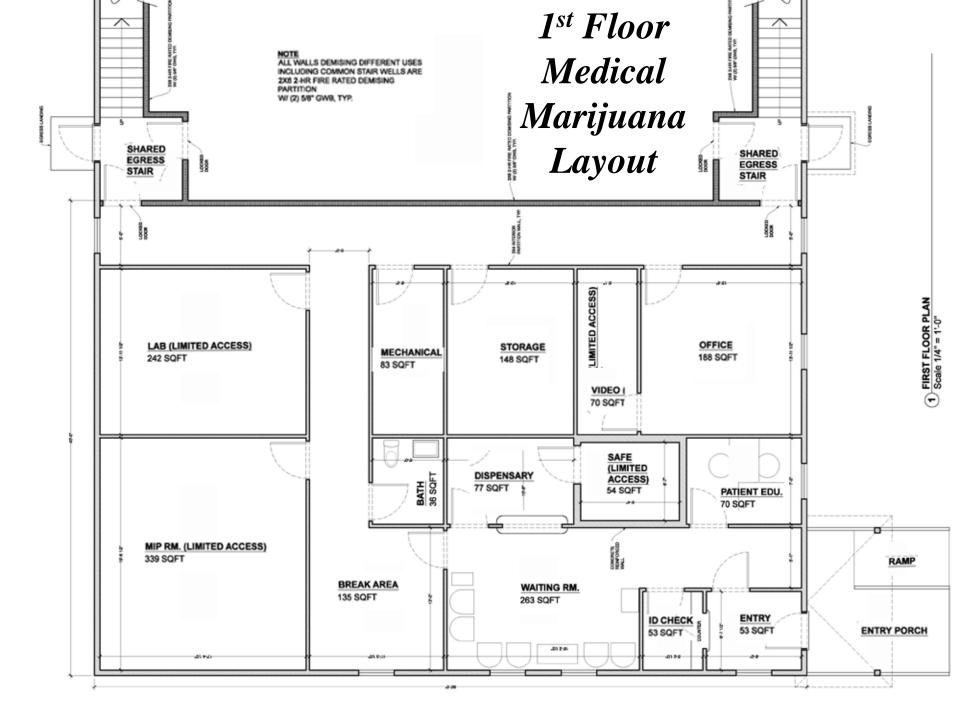

#### DRI 618-M2 Med. Marijuana 2<sup>nd</sup> Floor - Superseded

17 (September 1997) (Se

FOR REVIEW 3.13.17

BIG SKY TENT / PATIENT CENTRIC BUILDING

3 SECOND FLOOR PLAN Soule 1/4" = 1'-0"