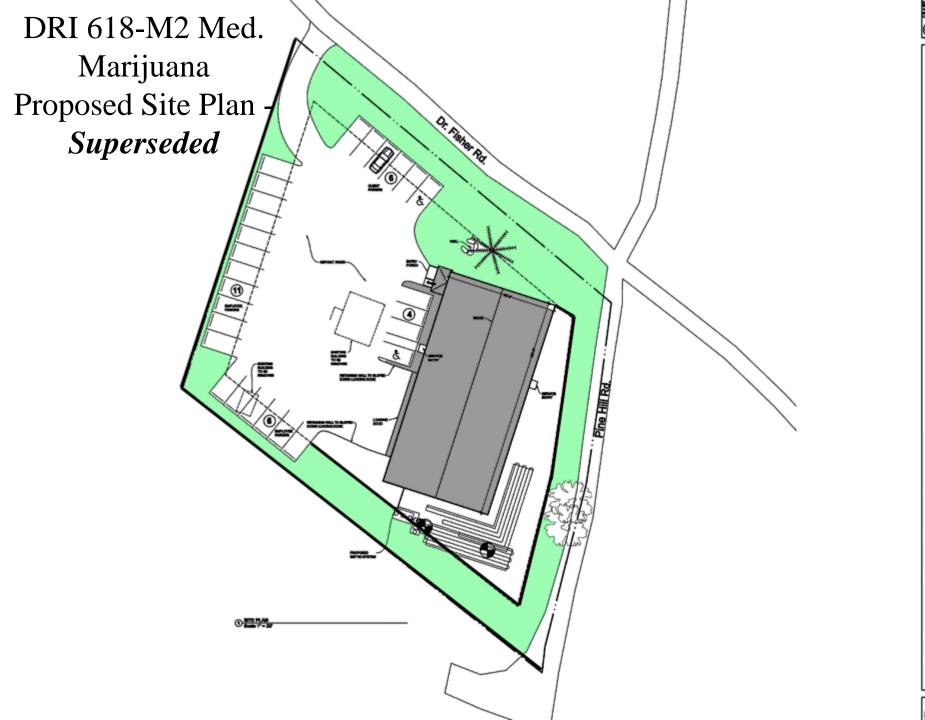

## Google Aerial May 2016





#### DRI 618-M Big Sky Tents Building Approved Site Plan 2010-09-16



DRI 618-M Big Sky Tents Building Approved Site Plan 2010-07-01 VINEYARD LAND



FOR REVIEW 1.5.17

BIG SKY TENT / PATIENT CENTRIC BUILDING



FOR REVIEW 1.5.17

BIG SKY TENT / PATIENT CENTRIC BUILDING

DRI 618-M Big Sky Tents Building Approved Site Plan 2010-07-01 VINEYARD LAND



# DRI 618-M2 Med. Marijuana Proposed Site Plan – Revised 2017-03-31

 Vegetative screening to consist of existing notive vegetation with planted white pine clusters. Only trees and brush located within the building envelope, driveray, and parking areas will be removed, the remaining vegetation will be suppoissmane with buffer splantings.

Being Lot 18 shown on a gion filed with the Dukes County Registry of Deeds in Plan Book 15 Page 137

This lot is in the Light industrial Zoning District
A portion of this lot is in the Dr. Fisher Road
DCPC

West Tisbury, Mass.
Prepored for
James Eddy
Morch 31, 2017 Scale 1 Inch - 20 feet



#### DRI 618-M2 Med. Mari