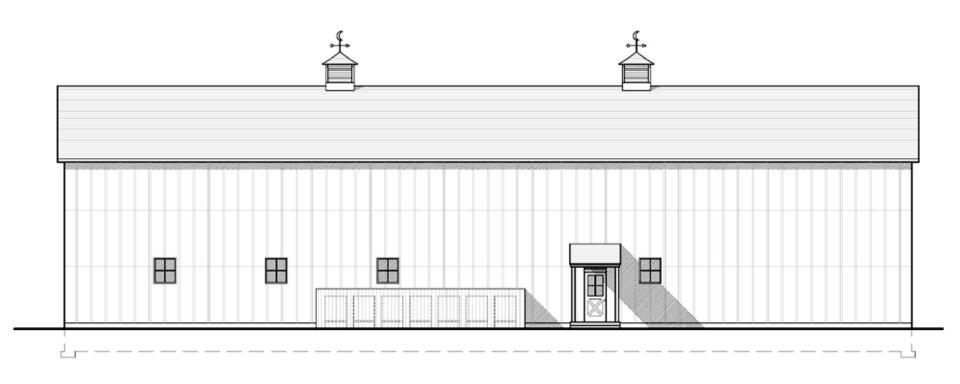

#### DRI 618-M2 Med. Marijuana Proposed 1st Floor

W3.13.17 (2000)

FOR REVIEW 3.13.1

BIG SKY TENT / PATIENT CENTRIC BUILDING

BIG:

A2

#### DRI 618-M2 Med. Marijuana 2<sup>nd</sup> Floor - Superseded

17 (September 1997) (Se

FOR REVIEW 3.13.17

BIG SKY TENT / PATIENT CENTRIC BUILDING

3 SECOND FLOOR PLAN Soule 1/4" = 1'-0"

# DRI 618-M2 Med. Marijuana 2<sup>nd</sup> Floor *Revised to comply with Zoning*

NORTH
Kelle UF = 1-0\*

FOR REVIEW 5.3.17

BIG SKY TENT / PATIENT CENTRIC BUILDING