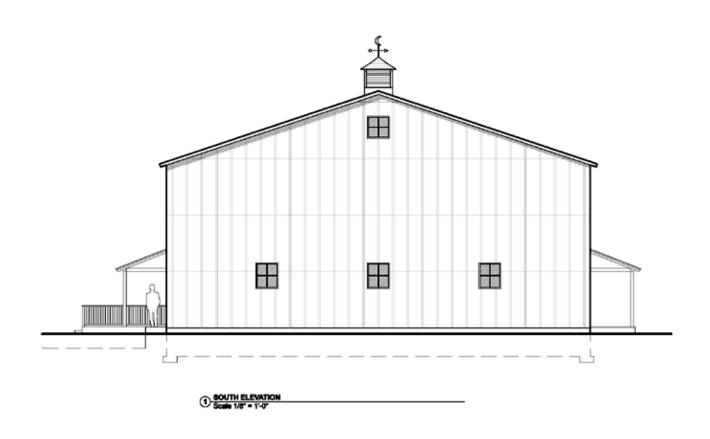

#### DRI 618-M Architectural Plans – **Approved March 2012**

#### DRI 618-M Architectural Plans – **Approved March 2012**

① WEST ELEVATION Scale 1/8" = 1'-0"