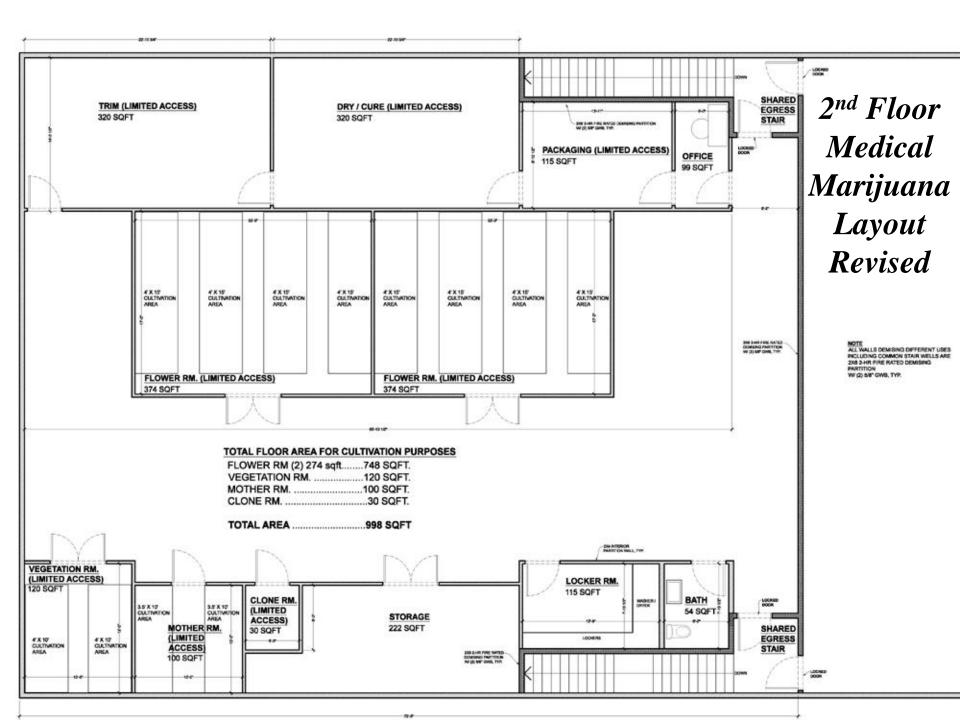

# DRI 618-M2 Med. Marijuana 2<sup>nd</sup> Floor *Revised to comply with Zoning*

NORTH
Kelle UF = 1-0\*

FOR REVIEW 5.3.17

BIG SKY TENT / PATIENT CENTRIC BUILDING