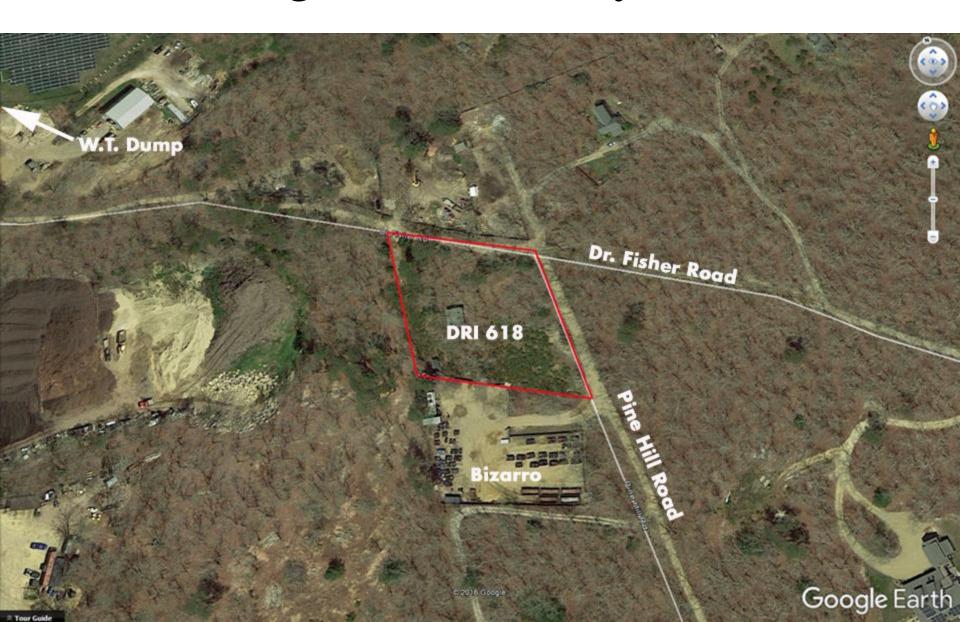

Being Lot 18 shown on a gion filed with the Dukes County Registry of Deeds in Plan Book 15 Page 137

This lot is in the Light industrial Zoning District
A portion of this lot is in the Dr. Fisher Road
DCPC