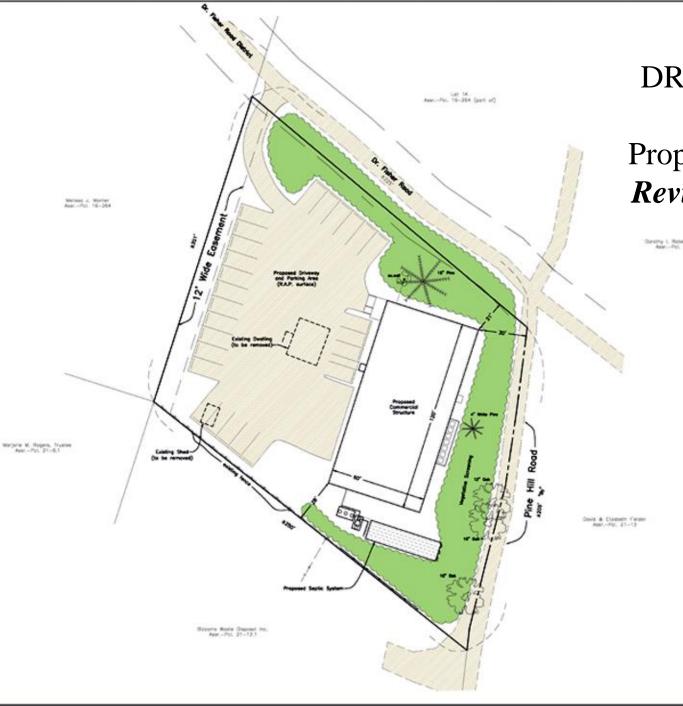

#### DRI 618-M Big Sky Tents Building Approved Site Plan 2010-09-16

DRI 618-M Big Sky Tents Building Approved Site Plan 2010-07-01 VINEYARD LAND

FOR REVIEW 1.5.17

BIG SKY TENT / PATIENT CENTRIC BUILDING

FOR REVIEW 1.5.17

BIG SKY TENT / PATIENT CENTRIC BUILDING

DRI 618-M Big Sky Tents Building Approved Site Plan 2010-07-01 VINEYARD LAND