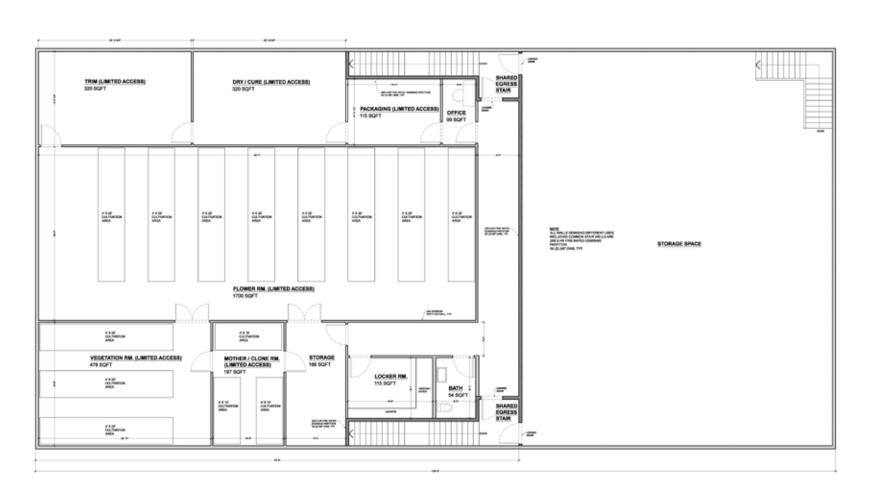

#### DRI 618-M2 Med. Marijuana 2<sup>nd</sup> Floor - Superseded

17 (September 1997) (Se

FOR REVIEW 3.13.17

BIG SKY TENT / PATIENT CENTRIC BUILDING

3 SECOND FLOOR PLAN Soule 1/4" = 1'-0"

# DRI 618-M2 Med. Marijuana 2<sup>nd</sup> Floor *Revised to comply with Zoning*

NORTH
Kelle UF = 1-0\*

FOR REVIEW 5.3.17

BIG SKY TENT / PATIENT CENTRIC BUILDING