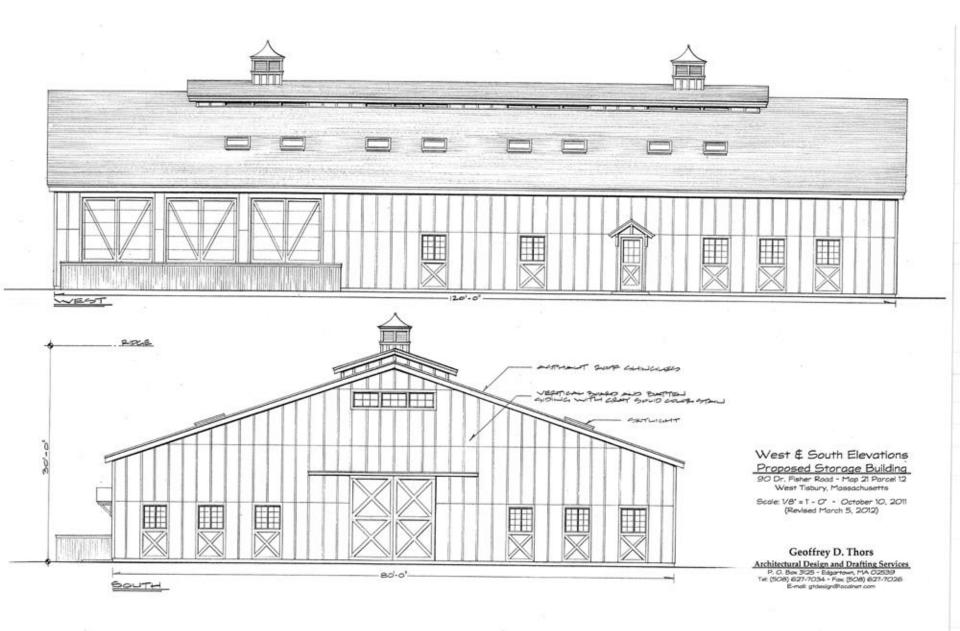

#### DRI 618-M Architectural Plans – **Approved March 2012**

#### DRI 618-M Architectural Plans – **Approved March 2012**

① WEST ELEVATION Scale 1/8" = 1'-0"