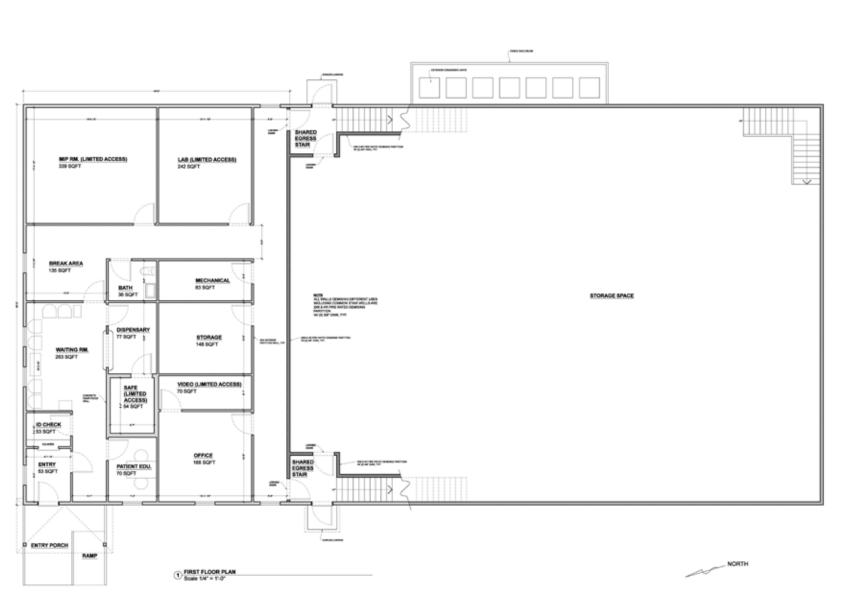

#### DRI 618-M2 Med. Marijuana Proposed 1st Floor

W3.13.17 (2000)

FOR REVIEW 3.13.1

BIG SKY TENT / PATIENT CENTRIC BUILDING

BIG:

A2