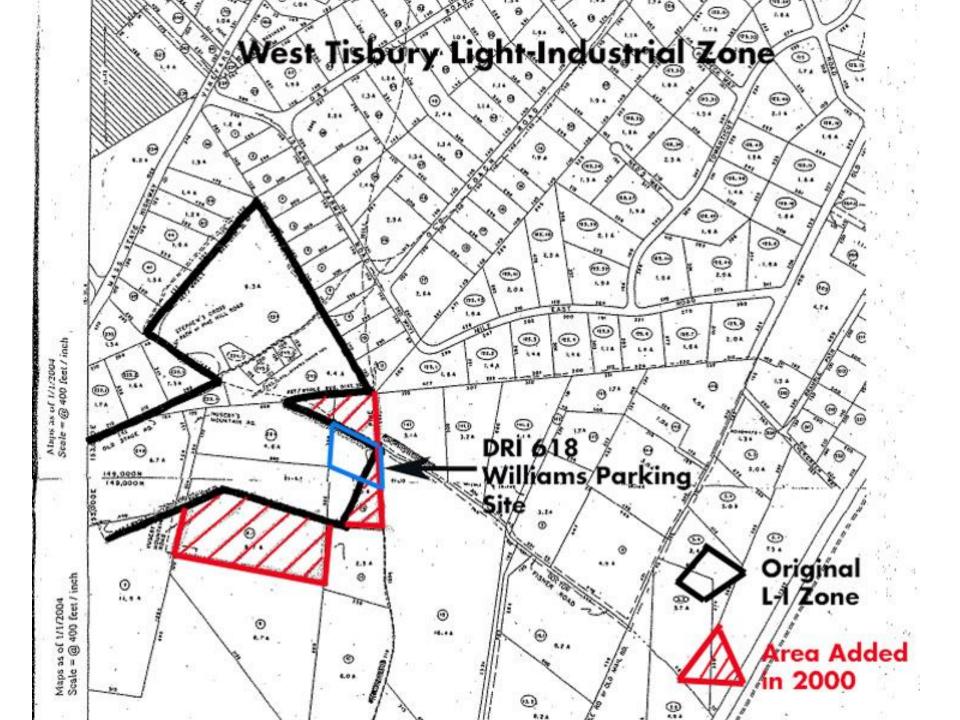

Being Lot 18 shown on a gion filed with the Dukes County Registry of Deeds in Plan Book 15 Page 137

This lot is in the Light industrial Zoning District
A portion of this lot is in the Dr. Fisher Road
DCPC