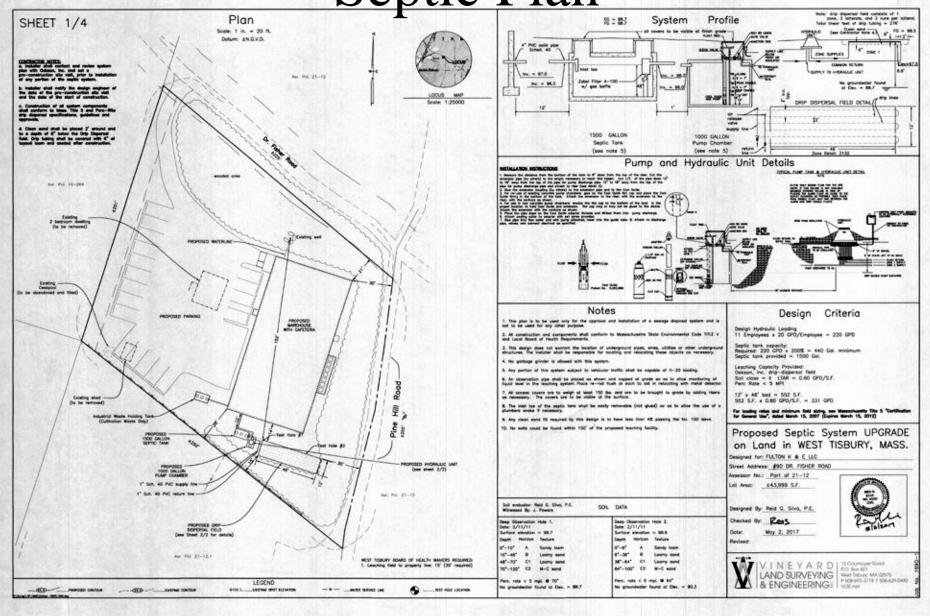

### DRI 618-M2 Med. Marijuana Proposed Site Plan – Revised 2017-05-01

Septic Plan