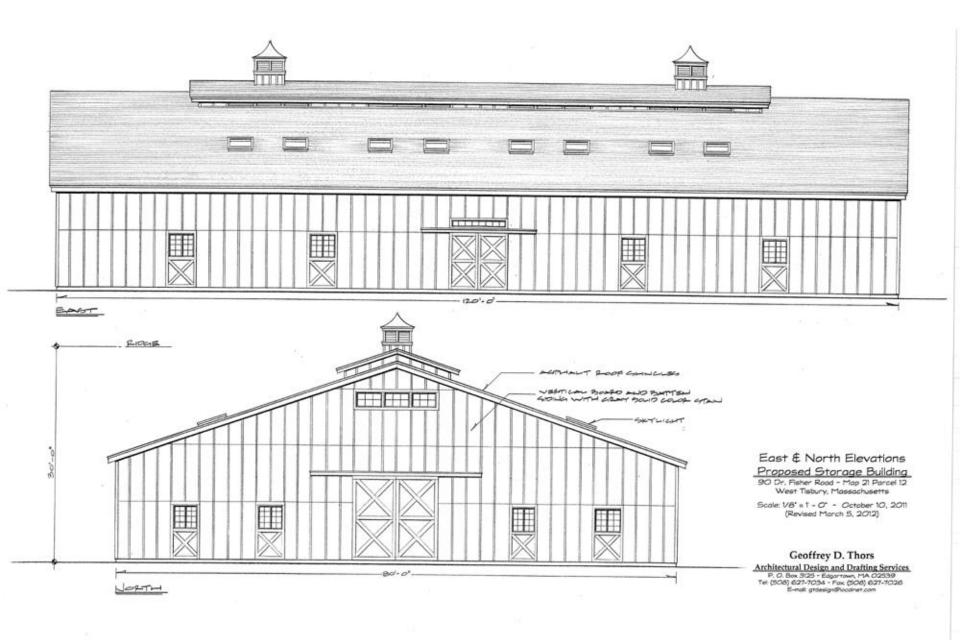

#### DRI 618-M Architectural Plans – **Approved March 2012**

#### DRI 618-M Architectural Plans – **Approved March 2012**

① WEST ELEVATION Scale 1/8" = 1'-0"