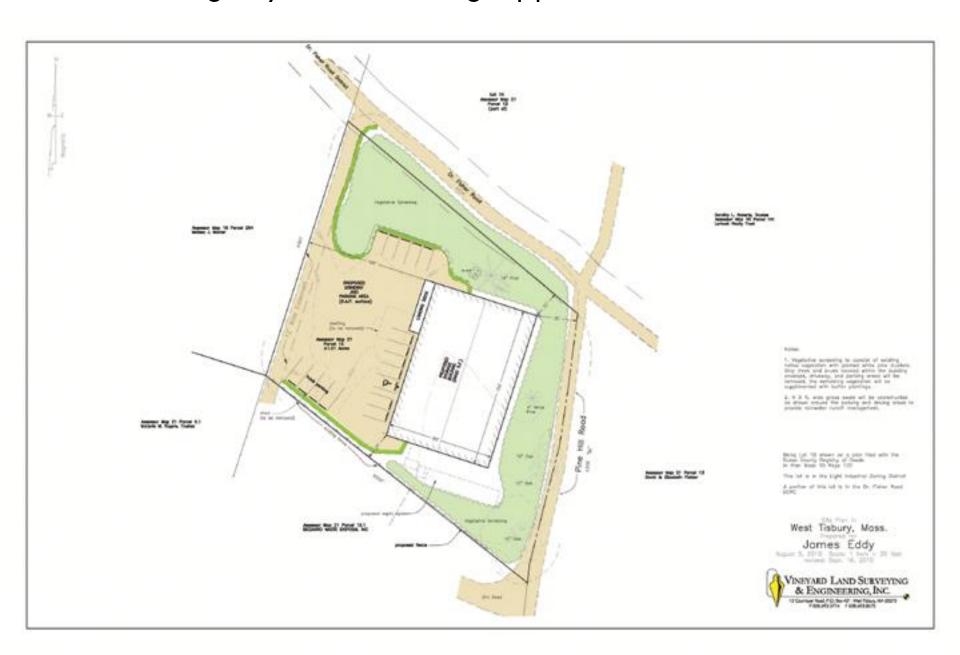

# DRI 618-M2 Med. Marijuana Proposed Site Plan – Revised 2017-03-31

 Vegetative screening to consist of existing notive vegetation with planted white pine clusters. Only trees and brush located within the building envelope, driveray, and parking areas will be removed, the remaining vegetation will be suppoissmane with buffer splantings.

Being Lot 18 shown on a gion filed with the Dukes County Registry of Deeds in Plan Book 15 Page 137

This lot is in the Light industrial Zoning District
A portion of this lot is in the Dr. Fisher Road
DCPC

West Tisbury, Mass.
Prepored for
James Eddy
Morch 31, 2017 Scale 1 Inch - 20 feet