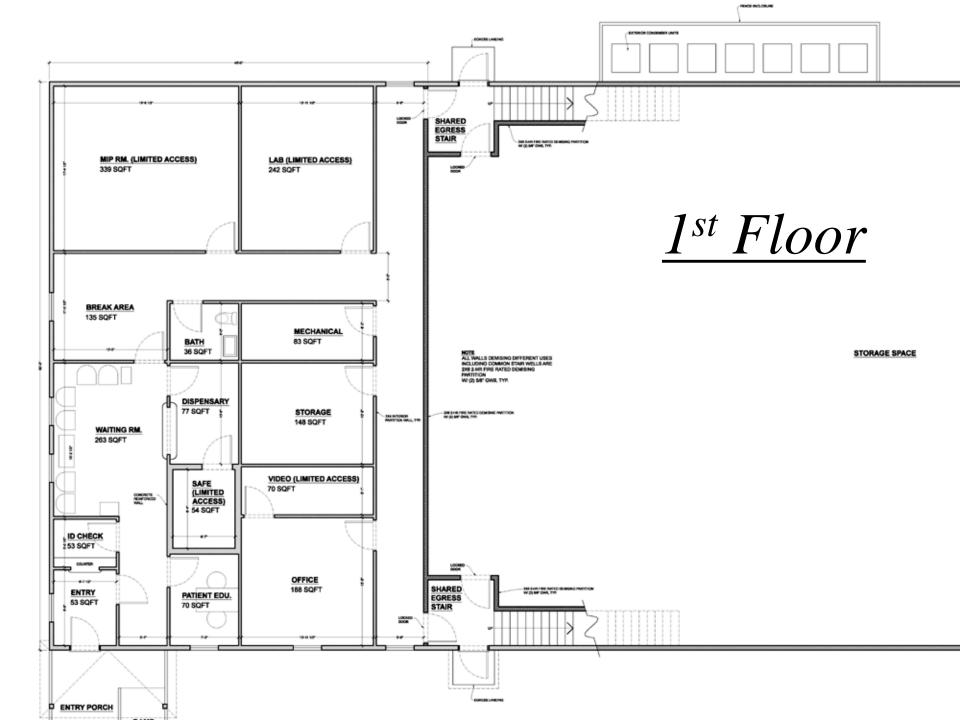

#### DRI 618-M2 Med. Marijuana Proposed 1st Floor

W3.13.17 (2000)

FOR REVIEW 3.13.1

BIG SKY TENT / PATIENT CENTRIC BUILDING

BIG:

A2