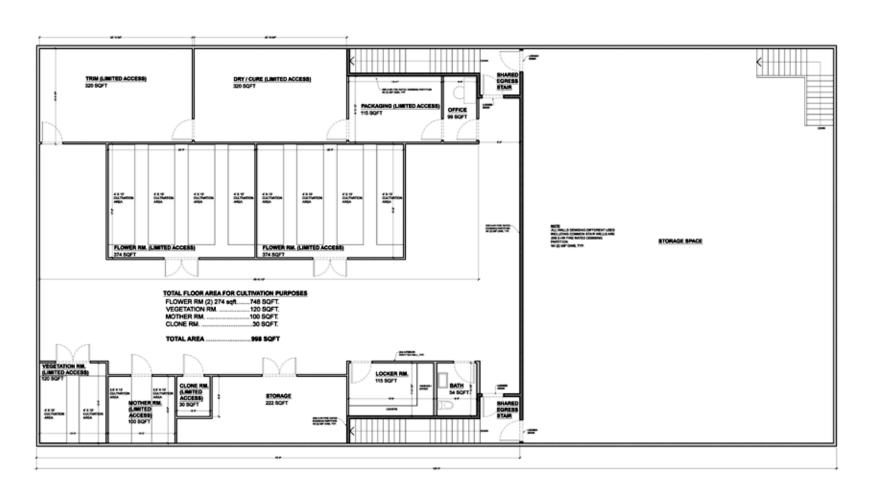

#### DRI 618-M2 Med. Marijuana Proposed 1st Floor

W3.13.17 (2000)

FOR REVIEW 3.13.1

BIG SKY TENT / PATIENT CENTRIC BUILDING

BIG:

A2