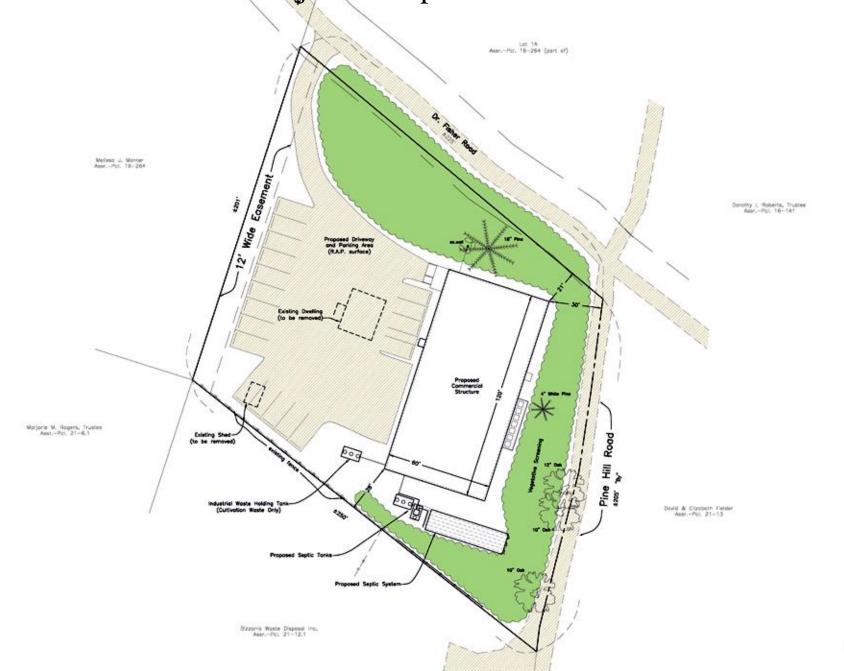

# DRI 618-M2 Med. Marijuana Proposed Site Plan – Revised 2017-03-31

 Vegetative screening to consist of existing notive vegetation with planted white pine clusters. Only trees and brush located within the building envelope, driveray, and parking areas will be removed, the remaining vegetation will be suppoissmane with buffer splantings.

Being Lot 18 shown on a gion filed with the Dukes County Registry of Deeds in Plan Book 15 Page 137

This lot is in the Light industrial Zoning District
A portion of this lot is in the Dr. Fisher Road
DCPC

West Tisbury, Mass.
Prepored for
James Eddy
Morch 31, 2017 Scale 1 Inch - 20 feet

#### DRI 618-M2 Med. Marijuana Proposed Site Plan – Revised 2017-05-01

### DRI 618-M2 Med. Marijuana Proposed Site Plan – Revised 2017-05-01

Septic Plan

## DRI 618-M2 Med. Marijuana Proposed Site Plan – Revised 2017-05-01