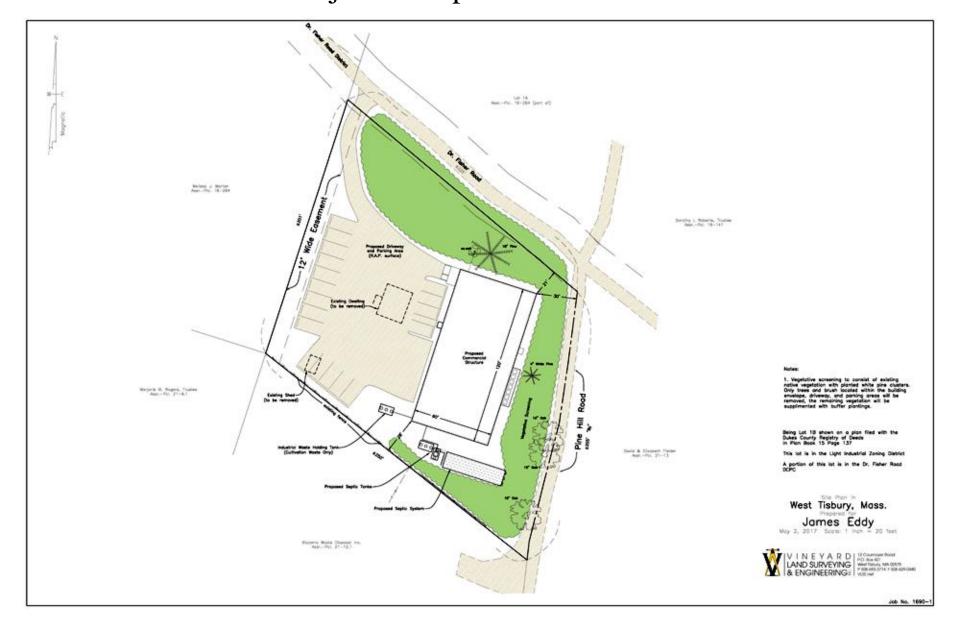

# DRI 618-M2 Med. Marijuana Proposed Site Plan – Revised 2017-03-31

 Vegetative screening to consist of existing notive vegetation with planted white pine clusters. Only trees and brush located within the building envelope, driveray, and parking areas will be removed, the remaining vegetation will be suppoissmane with buffer splantings.

Being Lot 18 shown on a gion filed with the Dukes County Registry of Deeds in Plan Book 15 Page 137

This lot is in the Light industrial Zoning District
A portion of this lot is in the Dr. Fisher Road
DCPC

West Tisbury, Mass.
Prepored for
James Eddy
Morch 31, 2017 Scale 1 Inch - 20 feet