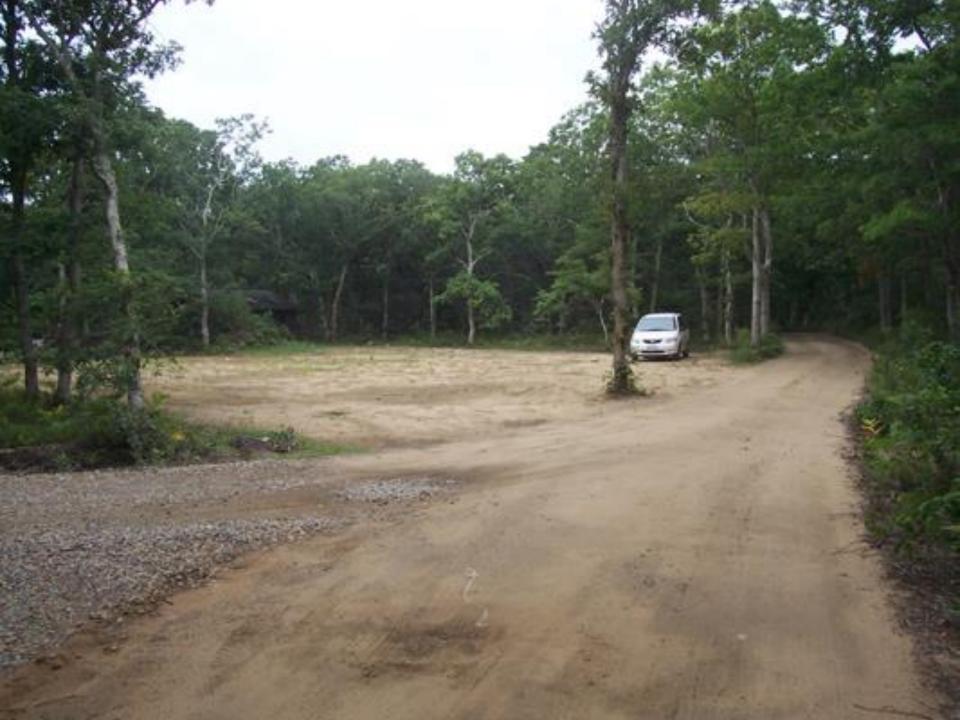

Marijuana Proposed Site Plan – Revised 2017-05-01



Septic Plan



#### DRI 618-M Architectural Plans – **Approved March 2012**



#### DRI 618-M Architectural Plans – **Approved March 2012**





① WEST ELEVATION Scale 1/8" = 1'-0"







#### DRI 618-M2 Med. Marijuana Proposed 1st Floor



W3.13.17 (2000)

FOR REVIEW 3.13.1

BIG SKY TENT / PATIENT CENTRIC BUILDING

BIG:

A2

#### DRI 618-M2 Med. Marijuana 2<sup>nd</sup> Floor - Superseded



17 (September 1997) (Se

FOR REVIEW 3.13.17

BIG SKY TENT / PATIENT CENTRIC BUILDING



3 SECOND FLOOR PLAN Soule 1/4" = 1'-0"

# DRI 618-M2 Med. Marijuana 2<sup>nd</sup> Floor *Revised to comply with Zoning*



NORTH
Kelle UF = 1-0\*



FOR REVIEW 5.3.17

BIG SKY TENT / PATIENT CENTRIC BUILDING























































## DRI 618-M2 Med. Marijuana Proposed Site Plan – Revised 2017-05-01