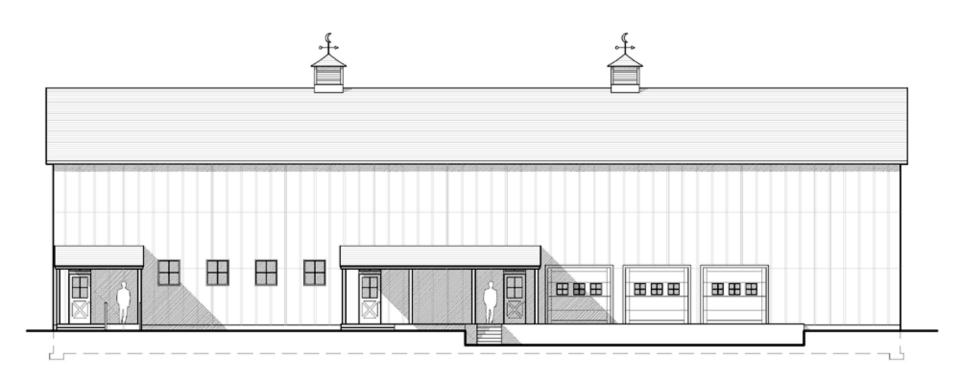

#### DRI 618-M2 Med. Marijuana Proposed 1st Floor

W3.13.17 (2000)

FOR REVIEW 3.13.1

BIG SKY TENT / PATIENT CENTRIC BUILDING

BIG:

A2

#### DRI 618-M2 Med. Marijuana 2<sup>nd</sup> Floor - Superseded

17 (September 1997) (Se

FOR REVIEW 3.13.17

BIG SKY TENT / PATIENT CENTRIC BUILDING

3 SECOND FLOOR PLAN Soule 1/4" = 1'-0"

# DRI 618-M2 Med. Marijuana 2<sup>nd</sup> Floor *Revised to comply with Zoning*

NORTH
Kelle UF = 1-0\*

FOR REVIEW 5.3.17

BIG SKY TENT / PATIENT CENTRIC BUILDING