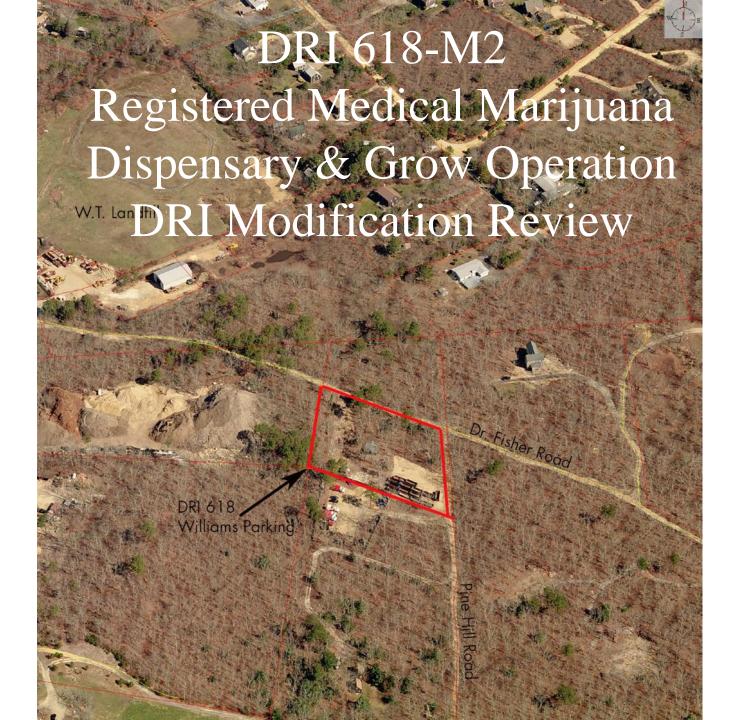

## Google Aerial May 2016





#### DRI 618-M Big Sky Tents Building Approved Site Plan 2010-09-16



DRI 618-M Big Sky Tents Building Approved Site Plan 2010-07-01 VINEYARD LAND



FOR REVIEW 1.5.17

BIG SKY TENT / PATIENT CENTRIC BUILDING



FOR REVIEW 1.5.17

BIG SKY TENT / PATIENT CENTRIC BUILDING

DRI 618-M Big Sky Tents Building Approved Site Plan 2010-07-01 VINEYARD LAND



# DRI 618-M2 Med. Marijuana Proposed Site Plan – Revised 2017-03-31

 Vegetative screening to consist of existing notive vegetation with planted white pine clusters. Only trees and brush located within the building envelope, driveray, and parking areas will be removed, the remaining vegetation will be suppoissmane with buffer splantings.

Being Lot 18 shown on a gion filed with the Dukes County Registry of