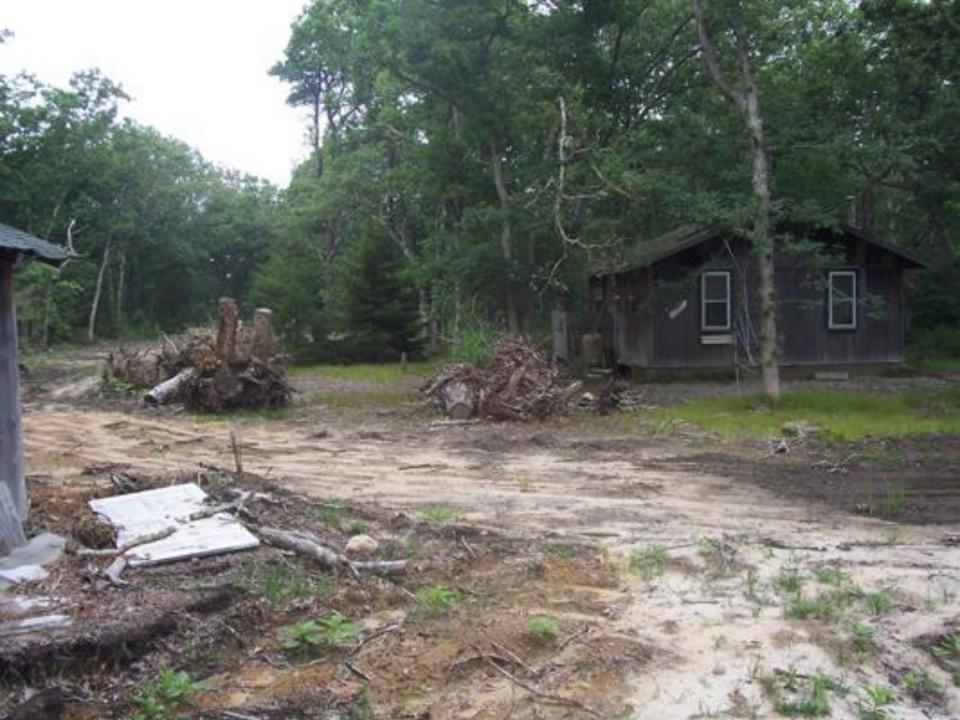

d. Marijuana Proposed Site Plan – Revised 2017-05-01



Septic Plan



#### DRI 618-M Architectural Plans – **Approved March 2012**



#### DRI 618-M Architectural Plans – **Approved March 2012**





① WEST ELEVATION Scale 1/8" = 1'-0"







#### DRI 618-M2 Med. Marijuana Proposed 1st Floor



W3.13.17 (2000)

FOR REVIEW 3.13.1

BIG SKY TENT / PATIENT CENTRIC BUILDING

BIG:

A2

#### DRI 618-M2 Med. Marijuana 2<sup>nd</sup> Floor - Superseded



17 (September 1997) (Se

FOR REVIEW 3.13.17

BIG SKY TENT / PATIENT CENTRIC BUILDING



3 SECOND FLOOR PLAN Soule 1/4" = 1'-0"

# DRI 618-M2 Med. Marijuana 2<sup>nd</sup> Floor *Revised to comply with Zoning*



NORTH
Kelle UF = 1-0\*



FOR REVIEW 5.3.17

BIG SKY TENT / PATIENT CENTRIC BUILDING























































## DRI 618-M2 Med. Marijuana Proposed Site Plan – Revised 2017-05-01