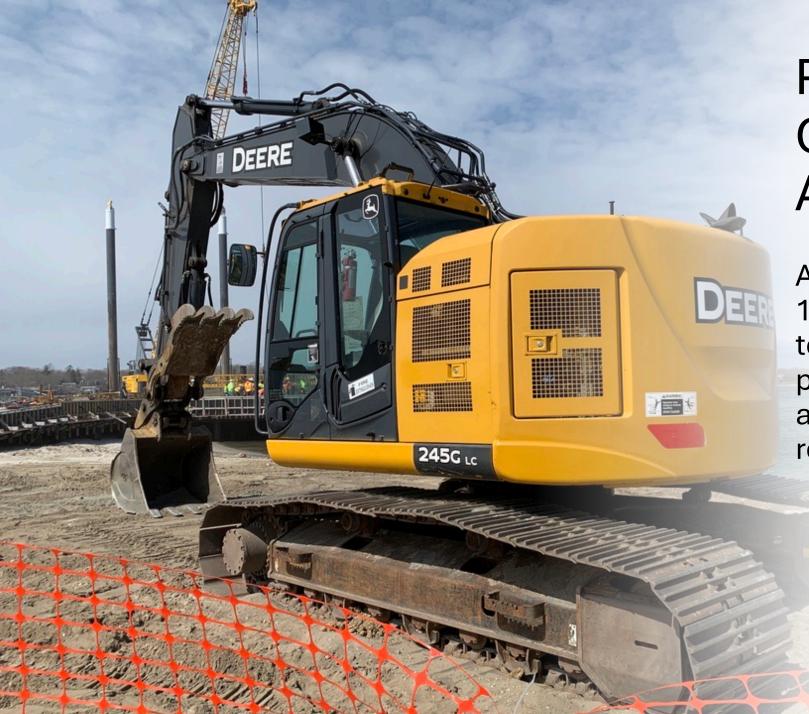

#### DRI 277 M3

- Owner: Vineyard Wind 1,
  LLC
- Applicant: Vineyard Wind
  1, LLC
- Applicant's Agent: Jack Arruda, Vineyard Wind 1, LLC
- Applicant's Agent: Carlos Pena: Foth Infrastructure & Environment, LLC
- Project Location: 192
  Beach Road, Tisbury

## DRI 277 M3 Proposal

To give the Town of Tisbury \$400,000 for recreational and access improvements along Lagoon Pond instead of constructing a public observation platform on the shoreline of Vineyard Haven Harbor adjacent to an operations and maintenance terminal.