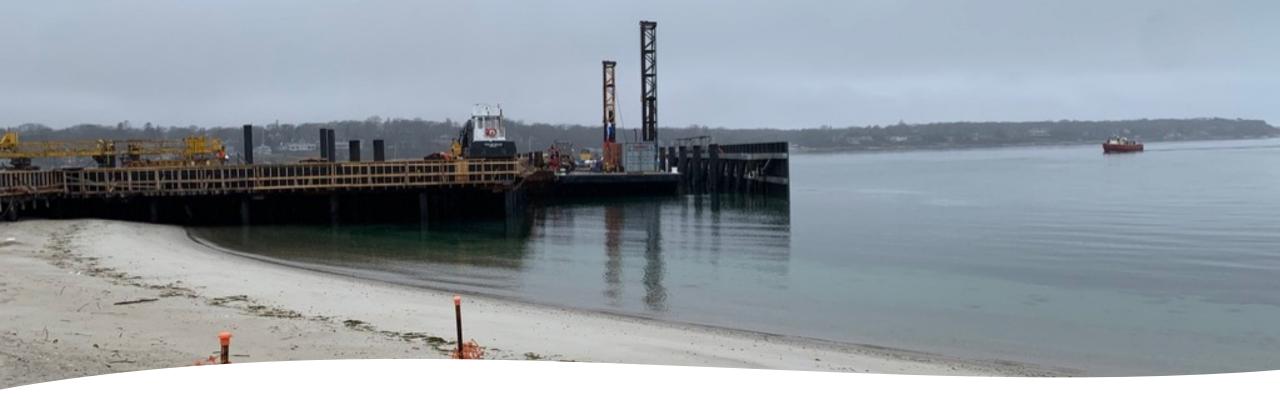

DRI 277 M3 Proposal

To give the Town of Tisbury \$400,000 for recreational and access improvements along Lagoon Pond instead of constructing a public observation platform on the shoreline of Vineyard Haven Harbor adjacent to an operations and maintenance terminal.







## DRI 277 M3: Town Position

In March of 2022 reviews by Tisbury's Select Board & Open Space and Recreation Committee determined the proposed shoreside location wasn't a suitable observation platform location and that a public access improvement contribution to the town would be more appropriate.





DRI 277 M3 Planning Concern: Environment & Habitat

• Should an observation platform not be constructed adjacent to the Vineyard Wind 1 operations and maintenance terminal, a small beach would be left in a natural state.



DRI 277 M3 Planning Concern: Economic Development

The Town of Tisbury would receive an uncommon infusion of capital for recreational and access development along Lagoon Pond Road.

# 277 M3 Planning Concern: Social Developemnt

Improvements made along Lagoon Pond would enhance recreational opportunities for Tisbury taxpayers and the public at large.





# DRI 277 M3 Planning Concern: Adherance to State Policies and Regulations

An observation platform is not contemplated by the Chapter 91 license in force.





## Planning Concern: Beach Access

According to Vineyard Wind 1, upon completion of terminal construction, public access to the adjacent beach will not be restricted.



### Terminal Progress: Work is Ongoing