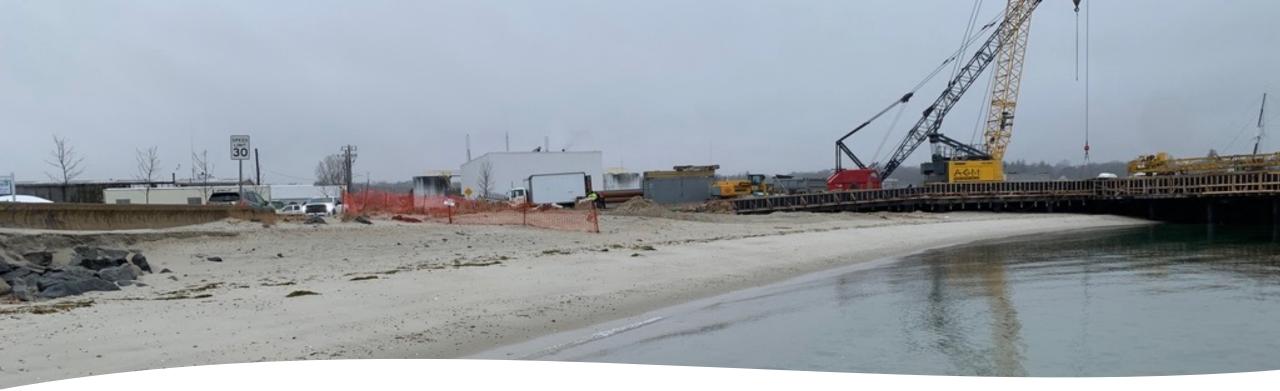

d 1,
  LLC
- Applicant: Vineyard Wind
  1, LLC
- Applicant's Agent: Jack Arruda, Vineyard Wind 1, LLC
- Applicant's Agent: Carlos Pena: Foth Infrastructure & Environment, LLC
- Project Location: 192
  Beach Road, Tisbury

## DRI 277 M3 Proposal

To give the Town of Tisbury \$400,000 for recreational and access improvements along Lagoon Pond instead of constructing a public observation platform on the shoreline of Vineyard Haven Harbor adjacent to an operations and maintenance terminal.







## DRI 277 M3: Town Position

In March of 2022 reviews by Tisbury's Select Board & Open Space and Recreation Committee determined the proposed shoreside location wasn't a suitable observation platform location and that a public access improvement contribution to the town would be more appropriate.





DRI 277 M3 Planning Concern: Environment & Habitat

• Should an observation platform not be constructed adjacent to the Vineyard Wind 1 operations and maintenance terminal, a small beach would be left in a natural state.



DRI 277 M3 Planning Concern: Economic Development

The Town of Tisbury would receive an uncommon infusion of capital for recreational and access development along Lagoon Pond Road.

# 277 M3 Planning Concern: Social Developemnt

Improvements made along Lagoon Pond would enhance recreational opportunities for Tisbury taxpayers and the public at large.





# DRI 277 M3 Planning Concern: Adherance to State Policies and Regulations

An observation platform is not contemplated by the Chapter 91 license in force.





## Planning Concern: Beach Access

According to Vineyar