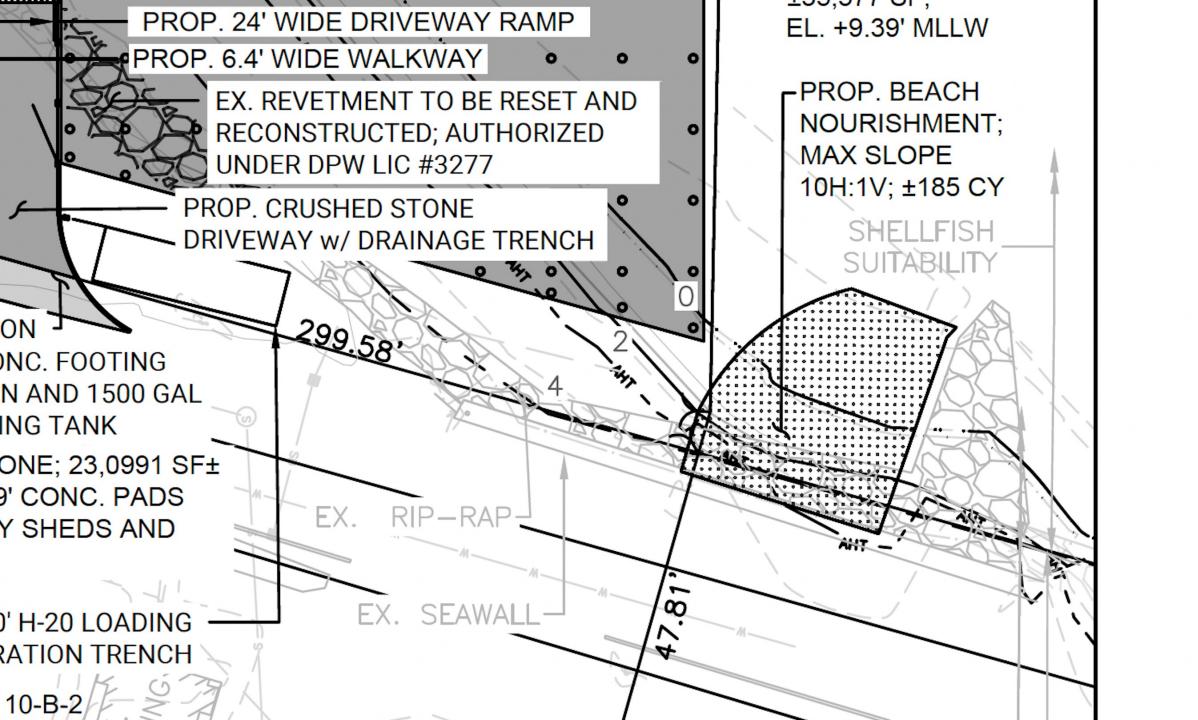

## DRI 277 M3 Proposal

To give the Town of Tisbury \$400,000 for recreational and access improvements along Lagoon Pond instead of constructing a public observation platform on the shoreline of Vineyard Haven Harbor adjacent to an operations and maintenance terminal.

DRI 277 M3 Planning Concern: Environment & Habitat

• Should an observation platform not be constructed adjacent to the Vineyard Wind 1 operations and maintenance terminal, a small beach would be left in a natural state.