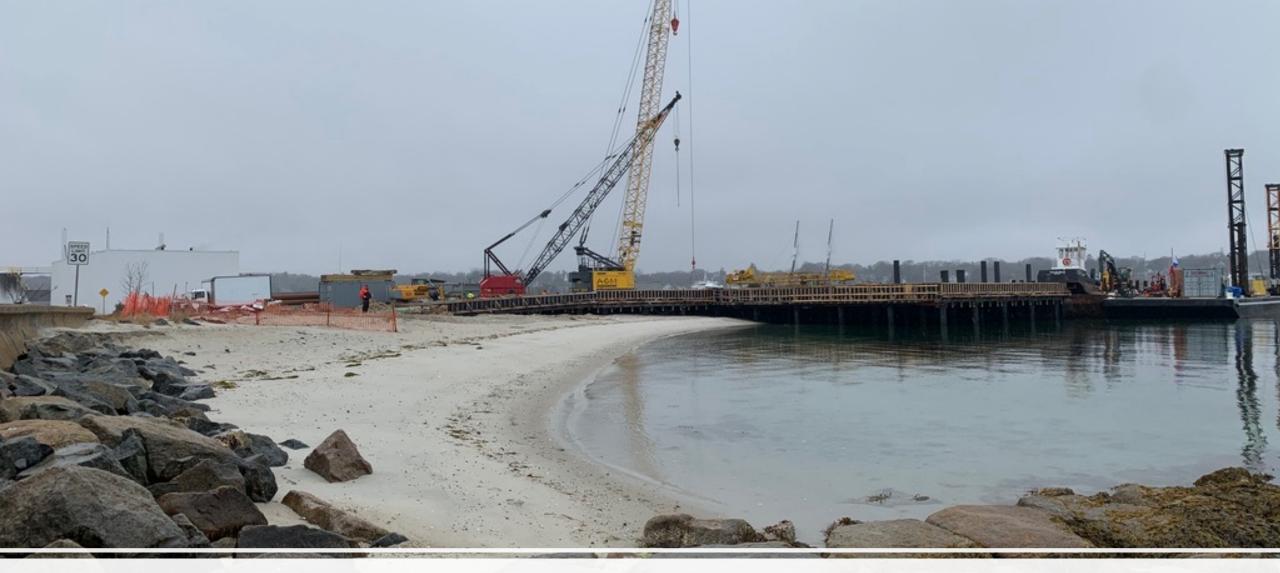

#### DRI 277 M3 Tisbury Marine Terminal Viewing Platform

#### DRI 277 M3

- Owner: Vineyard Wind 1,
  LLC
- Applicant: Vineyard Wind
  1, LLC
- Applicant's Agent: Jack Arruda, Vineyard Wind 1, LLC
- Applicant's Agent: Carlos Pena: Foth Infrastructure & Environment, LLC
- Project Location: 192
  Beach Road, Tisbury

## DRI 277 M3 Proposal

To give the Town of Tisbury \$400,000 for recreational and access improvements along Lagoon Pond instead of constructing a public observation platform on the shoreline of Vineyard Haven Harbor adjacent to an operations and maintenance terminal.







## DRI 277 M3: Town Position

In March of 2022 reviews by Tisbury's Select Board & Open Space and Recreation Committee determined the proposed shoreside location wasn't a suitable observation platform loc