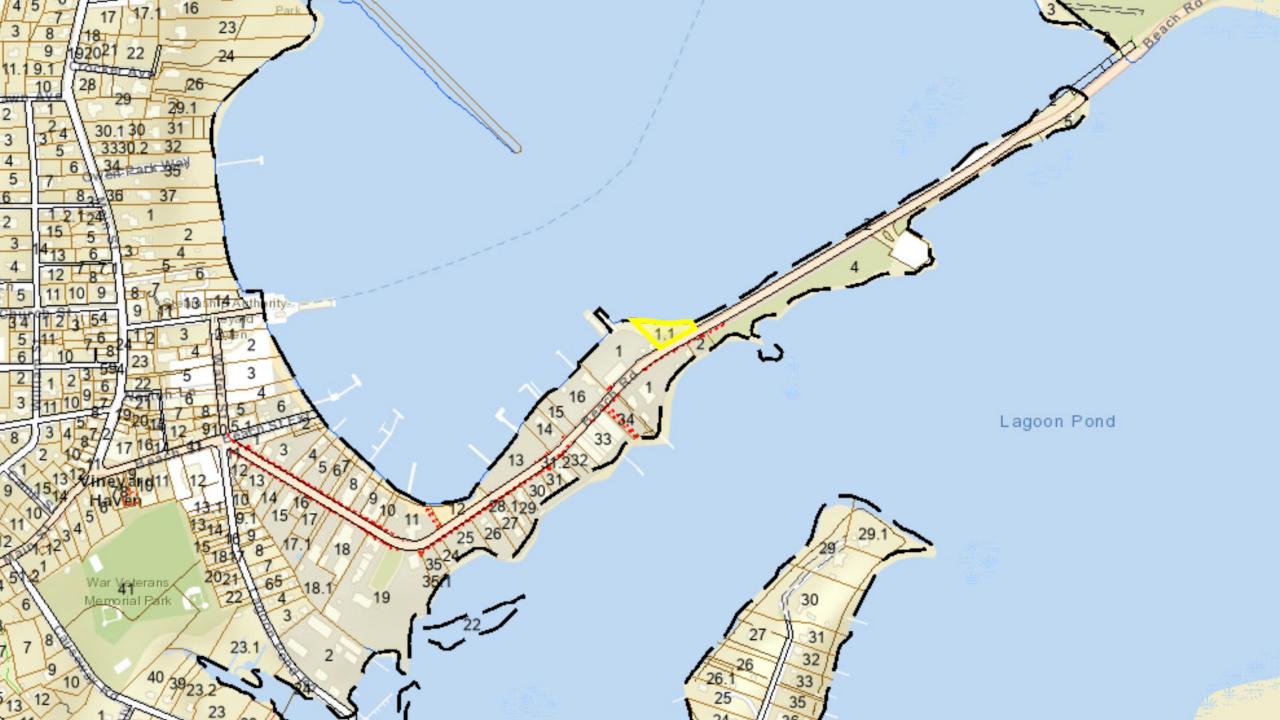

#### DRI 277 M3

- Owner: Vineyard Wind 1,
  LLC
- Applicant: Vineyard Wind
  1, LLC
- Applicant's Agent: Jack Arruda, Vineyard Wind 1, LLC
- Applicant's Agent: Carlos Pena: Foth Infrastructure & Environment, LLC
- Project Location: 192
  Beach Road, Tisbury