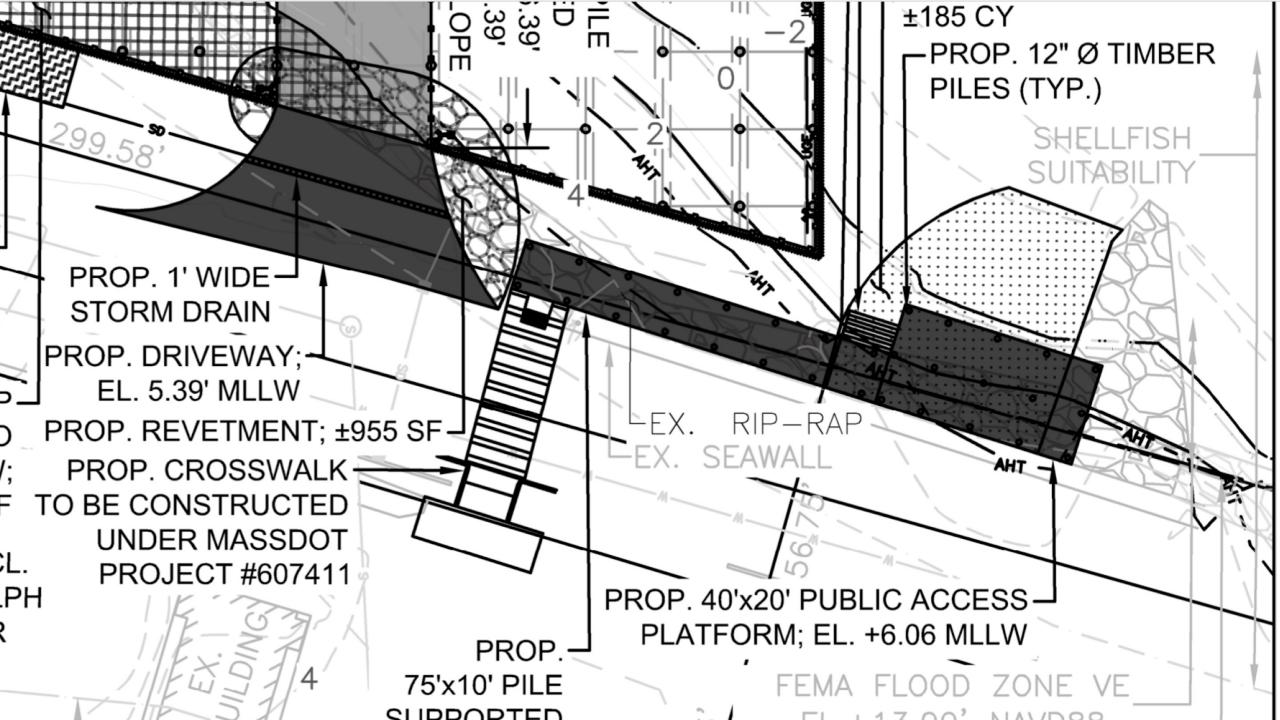

## DRI 277 M3 Proposal

To give the Town of Tisbury \$400,000 for recreational and access improvements along Lagoon Pond instead of constructing a public observation platform on the shoreline of Vineyard Haven Harbor adjacent to an operations and maintenance terminal.

DRI 277 M3 Planning Concern: Environment & Habitat

• Should an observation platform not be constructed adjacent to the Vineyard Wind 1 operations and maintenance terminal, a small beach would be left in a natural state.