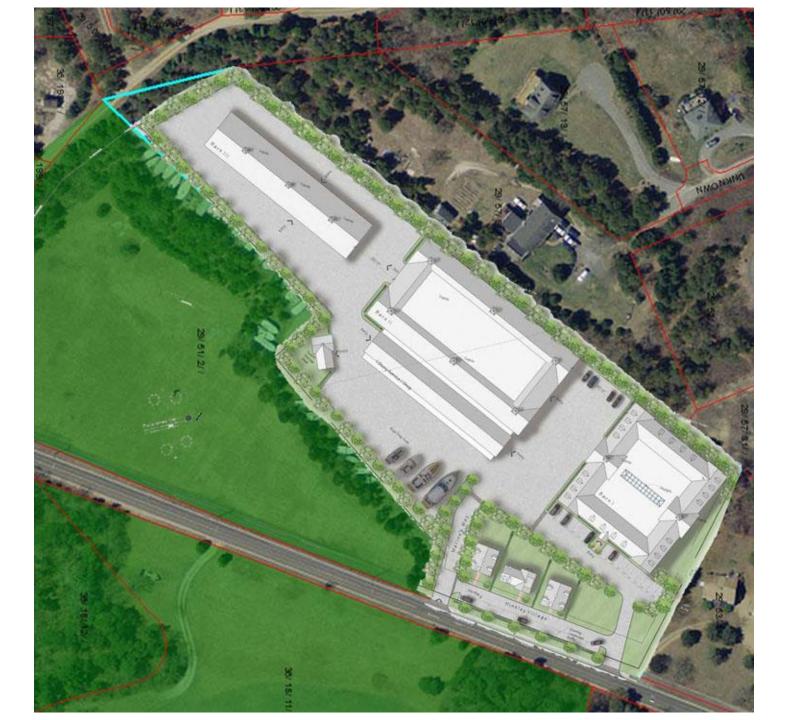

## Edgartown Marine Village

Edgartown - Massachusetts

Schematic Design

November 02, 2016



32 Herring Creek Farm



























PATRICK AHEARN gn Desig August 18, 2016 Schematic

Edgartown Marine Village
32 Herring Creek Farm

Barn III Side Elevation
Edgartown, Massachusetts

Edgartown, Massachusetts
2016 Patrick Aheam AIA Architect



First Floor Plan
Area: 835 Square Feet



2 Second Floor Plan Area: 609 Square Feet Schematic Design



Edgartown Marine Village
32 Herring Creek Farm

Cottage "C" Front Elevation
Edgartown, Massachusetts
C 2016 Patrick Abeum FAIA Architect



Edgartown Marine Village
32 Herring Creek Farm Edgartown, Massachusetts
c 2016 Patrick Abeam FAIA Architect



Edgartown Marine Village
32 Herring Creek Farm

Cottage "C" Right Side Elevation

Edgar