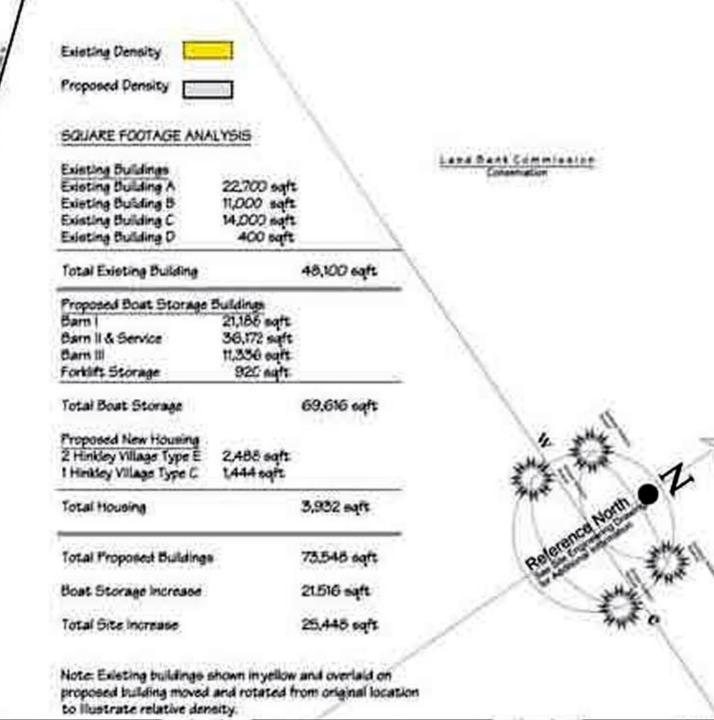

## Edgartown Marine Village

Edgartown - Massachusetts

Schematic Design

November 02, 2016



32 Herring Creek Farm



























PATRICK AHEARN gn Desig August 18, 2016 Schematic

Edgartown Marine Village
32 Herring Creek Farm

Barn III Side Elevation
Edgartown, Massachusetts

Edgartown, Massachusetts
2016 Patrick Aheam AIA Architect



First Floor Plan
Area: 835 Square Feet



2 Second Floor Plan Area: 609 Square Feet Schematic Design



Edgartown Marine Village
32 Herring Creek Farm

Cottage "C" Front Elevation
Edgartown, Massachusetts
C 2016 Patrick Abeum FAIA Architect



Edgartown Marine Village
32 Herring Creek Farm Edgartown, Massachusetts
c 2016 Patrick Abeam FAIA Architect



Edgartown Marine Village
32 Herring Creek Farm

Cottage "C" Right Side Elevation

Edgartown, Massachusetts

Edgartown, Massachusetts

© 2016 Patrick Abeum FAIA Architect



Edgartown Marine Village
32 Herring Creek Farm