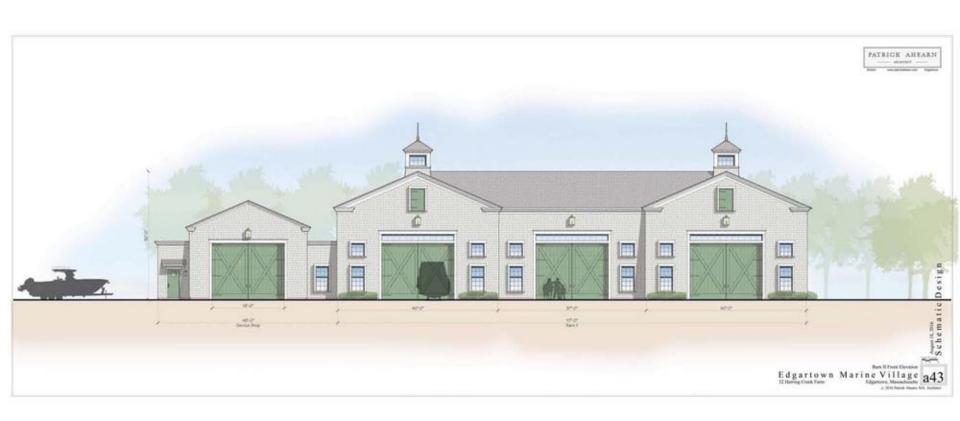

## Edgartown Marine Village

Edgartown - Massachusetts

Schematic Design

November 02, 2016



32 Herring Creek Farm



























PATRICK AHEARN gn Desig August 18, 2016 Schematic

Edgartown Marine Village
32 Herring Creek Farm

Barn III Side Elevation
Edgartown, Massachusetts

Edgartown, Massachusetts
2016 Patrick Aheam AIA Architect



First Floor Plan
Area: 835 Square Feet



2 Second Floor Plan Area: 609 Square Feet Schematic Design



Edgartown Marine Village
32 Herring Creek Farm

Cottage "C" Front Elevation
Edgartown, Massachusetts
C 2016 Patrick Abeum FAIA Architect



Edgartown Marine Village
32 Herring Creek Farm Edgartown, Massachusetts
c 2016 Patrick Abeam FAIA Architect



Edgartown Marine Village
32 Herring Creek Farm

Cottage "C" Right Side Elevation

Edgartown, Massachusetts

Edgartown, Massachusetts

© 2016 Patrick Abeum FAIA Architect



Edgartown Marine Village
32 Herring Creek Farm Edgartown