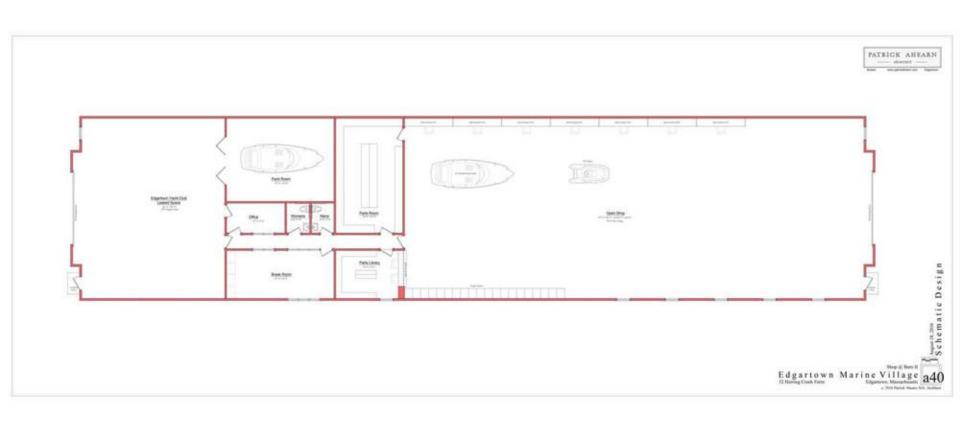

## Edgartown Marine Village

Edgartown - Massachusetts

Schematic Design

November 02, 2016



32 Herring Creek Farm



























PATRICK AHEARN gn Desig August 18, 2016 Schematic

Edgartown Marine Village
32 Herring Creek Farm

Barn III Side Elevation
Edgartown, Massachusetts

Edgartown, Massachusetts
2016 Patrick Aheam AIA Architect



First Floor Plan
Area: 835 Square Feet



2 Second Floor Plan Area: 609 Square Feet Schematic Design



Edgartown Marine Village
32 Herring Creek Farm

Cottage "C" Front Elevation
Edgartown, Massachusetts
C 2016 Patrick Abeum FAIA Architect



Edgartown Marine Village
32 Herring Creek Farm Edgartown, Massachusetts
c 2016 Patrick Abeam FAIA Architect



Edgartown Marine Village
32 Herring Creek Farm

Cottage "C" Right Side Elevation

Edgartown, Massachusetts

Edgartown, Massachusetts

© 2016 Patrick Abeum FAIA Architect



Edgartown Marine Village
32 Herring Creek Farm Edg