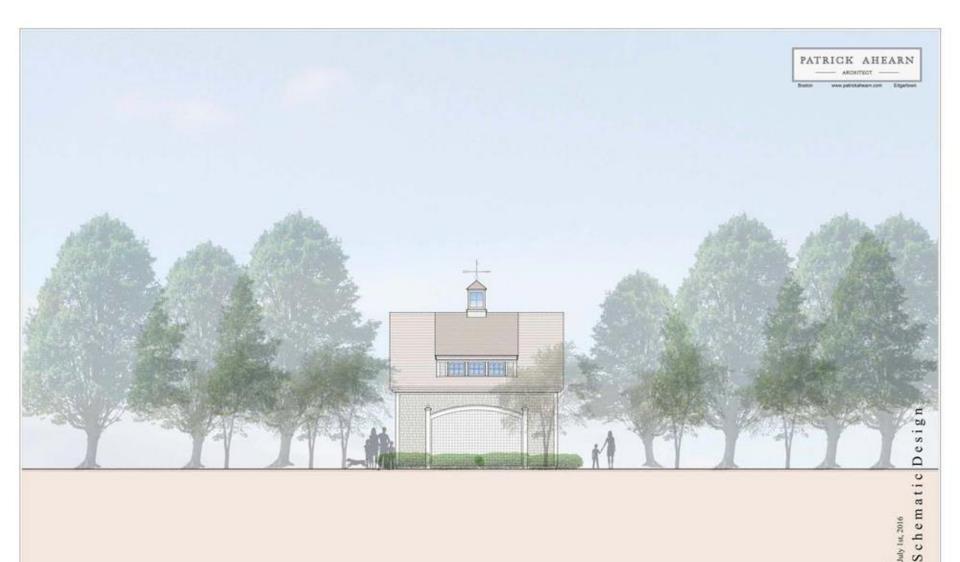

Barn III Side Elevation
Edgartown, Massachusetts

Edgartown, Massachusetts
2016 Patrick Aheam AIA Architect

First Floor Plan
Area: 835 Square Feet

2 Second Floor Plan Area: 609 Square Feet Schematic Design