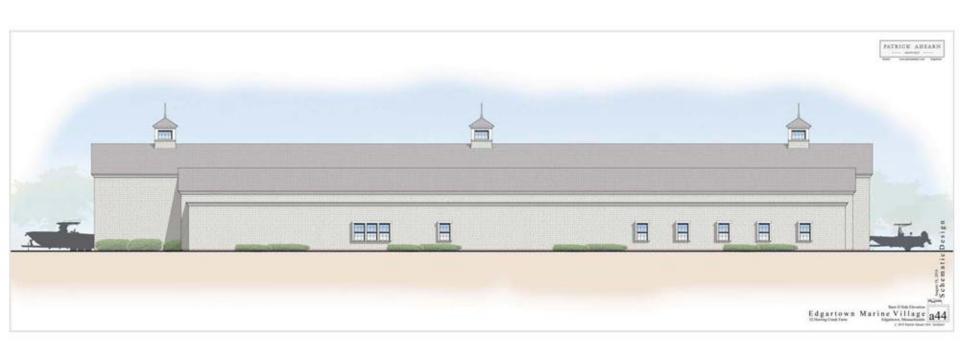

Barn III Side Elevation
Edgartown, Massachusetts

Edgartown, Massachusetts
2016 Patrick Aheam AIA Architect

First Floor Plan
Area: 835 Square Feet

2 Second Floor Plan Area: 609 Square Feet Schematic Design