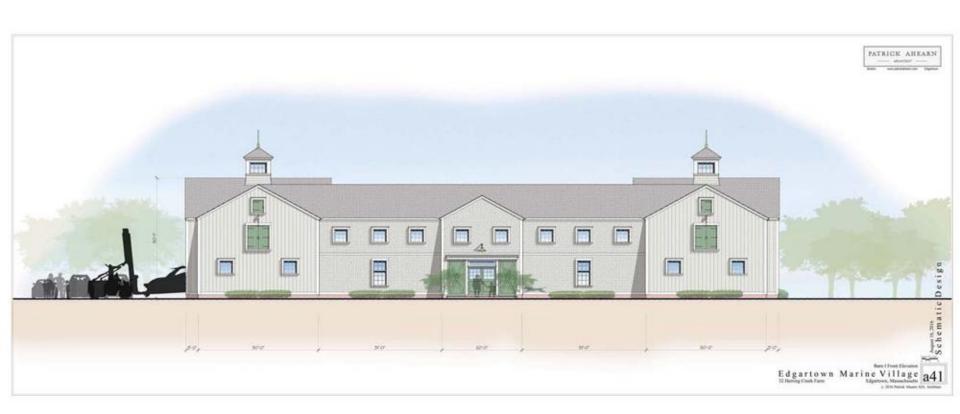

## Edgartown Marine Village

Edgartown - Massachusetts

Schematic Design

November 02, 2016



32 Herring Creek Farm



























PATRICK AHEARN gn Desig August 18, 2016 Schematic

Edgartown Marine Village
32 Herring Creek Farm

Barn III Side Elevation
Edgartown, Massachusetts

Edgartown, Massachusetts
2016 Patrick Aheam AIA Architect



First Floor Plan
Area: 835 Square Feet



2 Second Floor Plan Area: 609 Square Feet Schematic Design



Edgartown Marine Village
32 Herring Creek Farm

Cottage "C" Front Elevation
Edgartown, Massachusetts
C 2016 Patrick Abeum FAIA Architect



Edgartown Marine Village
32 Herring Creek Farm Edgartown, Massachusetts
c 2016 Patrick Abeam FAIA Architect



Edgartown Marine Village
32 Herring Creek Farm

Cottage "C" Right Side Elevation

Edgartown, Massachusetts

Edgartown, Massachusetts

© 2016 Patrick Abeum FAIA Architect



Edgartown Marine Village
32 Herring Creek Farm Edgar