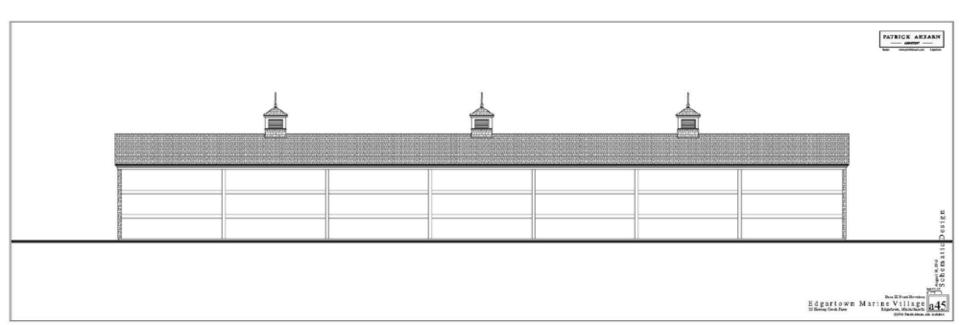

## Edgartown Marine Village

Edgartown - Massachusetts

Schematic Design

November 02, 2016



32 Herring Creek Farm



























PATRICK AHEARN gn Desig August 18, 2016 Schematic

Edgartown Marine Village
32 Herring Creek Farm

Barn III Side Elevation
Edgartown, Massachusetts

Edgartown, Massachusetts
2016 Patrick Aheam AIA Architect



First Floor Plan
Area: 835 Square Feet



2 Second Floor Plan Area: 609 Square Feet Schematic Design



Edgartown Marine Village
32 Herring Creek Farm

Cottage "C" Front Elevation
Edgartown, Massachusetts
C 2016 Patrick Abeum FAIA Architect



Edgartown Marine Village
32 Herring Creek Farm Edgartown, Massachusetts
c 2016 Patrick Abeam FAIA Architect



Edgartown Marine Village
32 Herring Creek Farm

Cottage "C" Right Side Elevation

Edgartown, Massachusetts

Edgartown, Massachusetts

© 2016 Patrick Abeum FAIA Architect



Edgartown Marine Village
32 Herring Creek Farm Edgartown, Ma