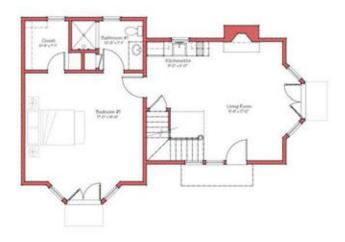

Barn III Side Elevation
Edgartown, Massachusetts

Edgartown, Massachusetts
2016 Patrick Aheam AIA Architect

First Floor Plan
Area: 835 Square Feet

2 Second Floor Plan Area: 609 Square Feet Schematic Design