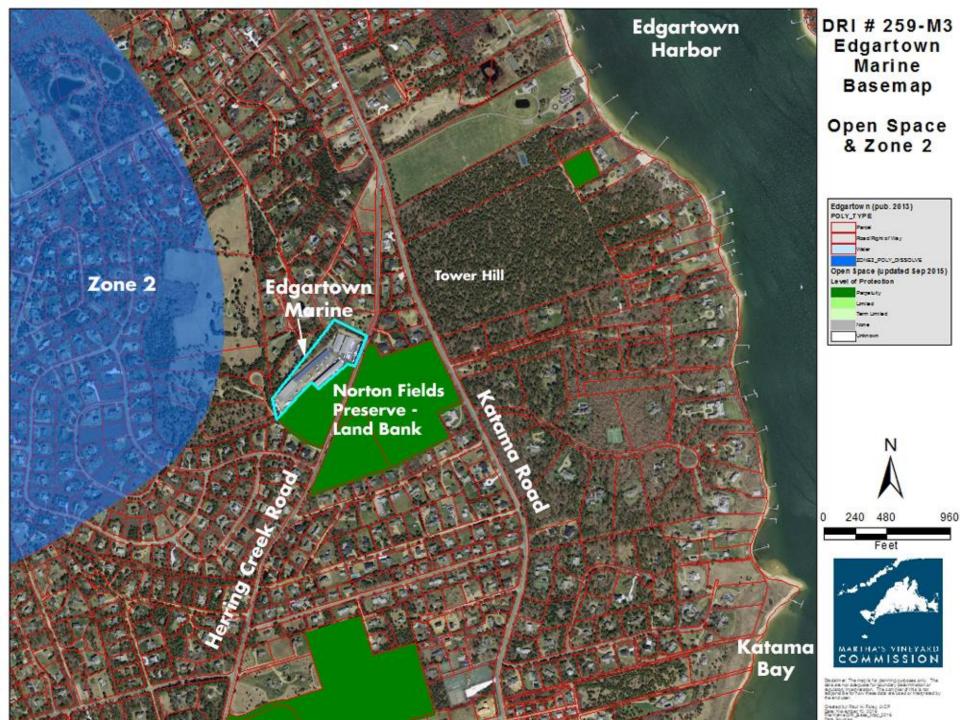

## Edgartown Marine Village

Edgartown - Massachusetts

Schematic Design

November 02, 2016

32 Herring Creek Farm

PATRICK AHEARN gn Desig August 18, 2016 Schematic

Edgartown Marine Village
32 Herring Creek Farm