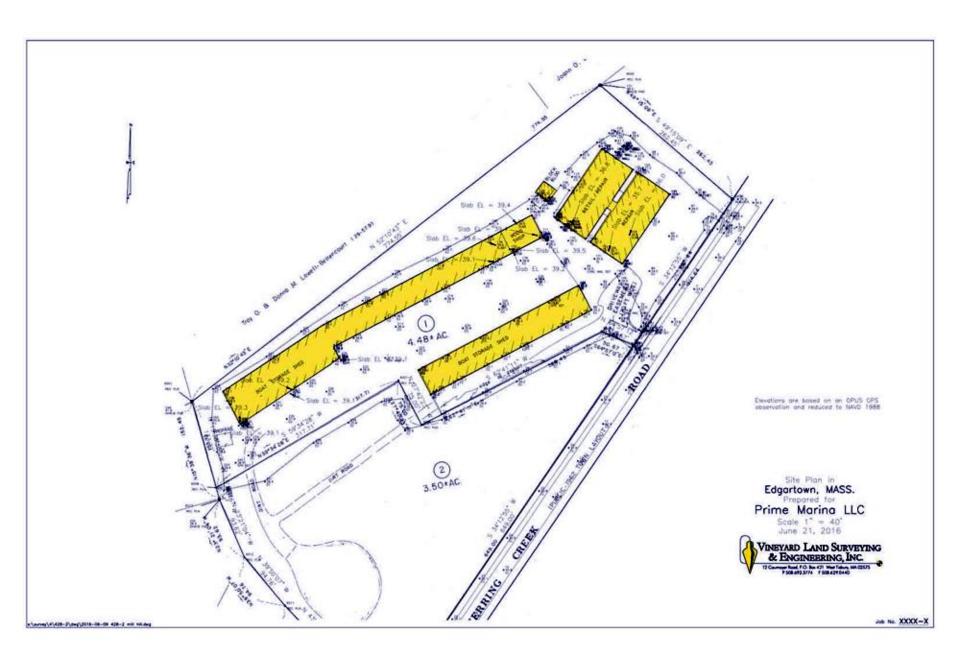

## Edgartown Marine Village

Edgartown - Massachusetts

Schematic Design

November 02, 2016



32 Herring Creek Farm



























PATRICK AHEARN gn Desig August 18, 2016 Schematic

Edgartown Marine Village
32 Herring Creek Farm

Barn III Side Elevation
Edgartown, Massachusetts

Edgartown, Massachusetts
2016 Patrick Aheam AIA Architect



First Floor Plan
Area: 835 Square Feet



2 Second Floor Plan Area: 609 Square Feet Schematic Design



Edgartown Marine Village
32 Herring Creek Farm

Cottage "C" Front Elevation
Edgartown, Massachusetts
C 2016 Patrick Abeum FAIA Architect



Edgartown Marine Village
32 Herring Creek Farm Edgartown, Massachusetts
c 2016 Patrick Abeam FAIA Architect



Edgartown Marine Village
32 Herring Creek Farm

Cottage "C" Right Side Elevation

Edgartown, Massachusetts

Edgartown, Massachusetts

© 2016 Patrick Abeum FAIA Architect



Edgartown Marine Village
32 Herring