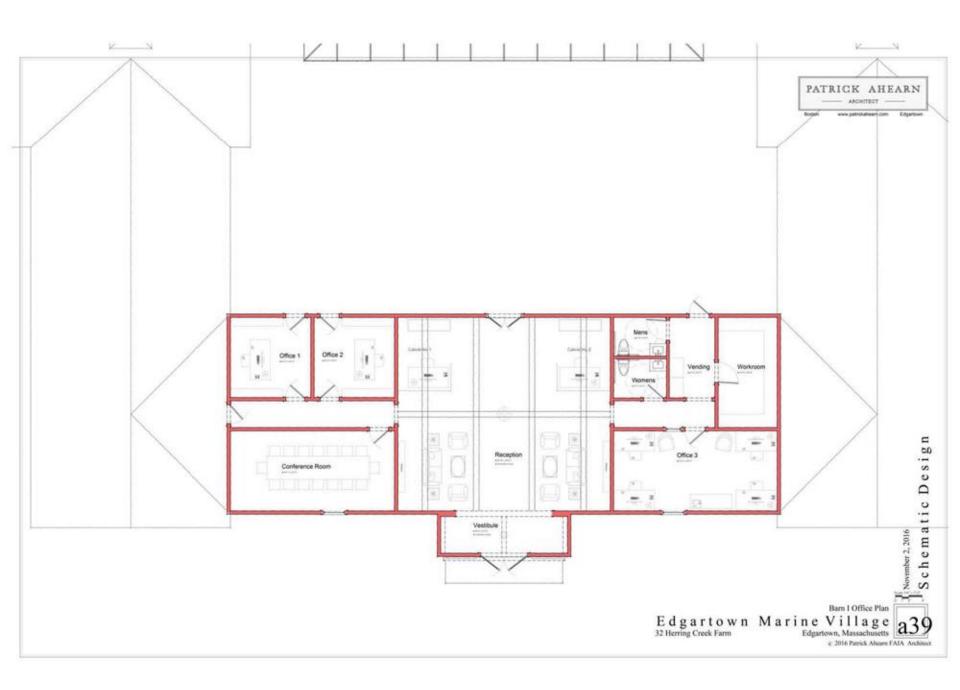

## Edgartown Marine Village

Edgartown - Massachusetts

Schematic Design

November 02, 2016



32 Herring Creek Farm



























PATRICK AHEARN gn Desig August 18, 2016 Schematic

Edgartown Marine Village
32 Herring Creek Farm

Barn III Side Elevation
Edgartown, Massachusetts

Edgartown, Massachusetts
2016 Patrick Aheam AIA Architect



First Floor Plan
Area: 835 Square Feet



2 Second Floor Plan Area: 609 Square Feet Schematic Design



Edgartown Marine Village
32 Herring Creek Farm

Cottage "C" Front Elevation
Edgartown, Massachusetts
C 2016 Patrick Abeum FAIA Architect



Edgartown Marine Village
32 Herring Creek Farm Edgartown, Massachusetts
c 2016 Patrick Abeam FAIA Architect



Edgartown Marine Village
32 Herring Creek Farm

Cottage "C" Right Side Elevation

Edgartown, Massachusetts

Edgartown, Massachusetts

© 2016 Patrick Abeum FAIA Architect



Edgartown Marine Village
32 Herring Creek Farm E