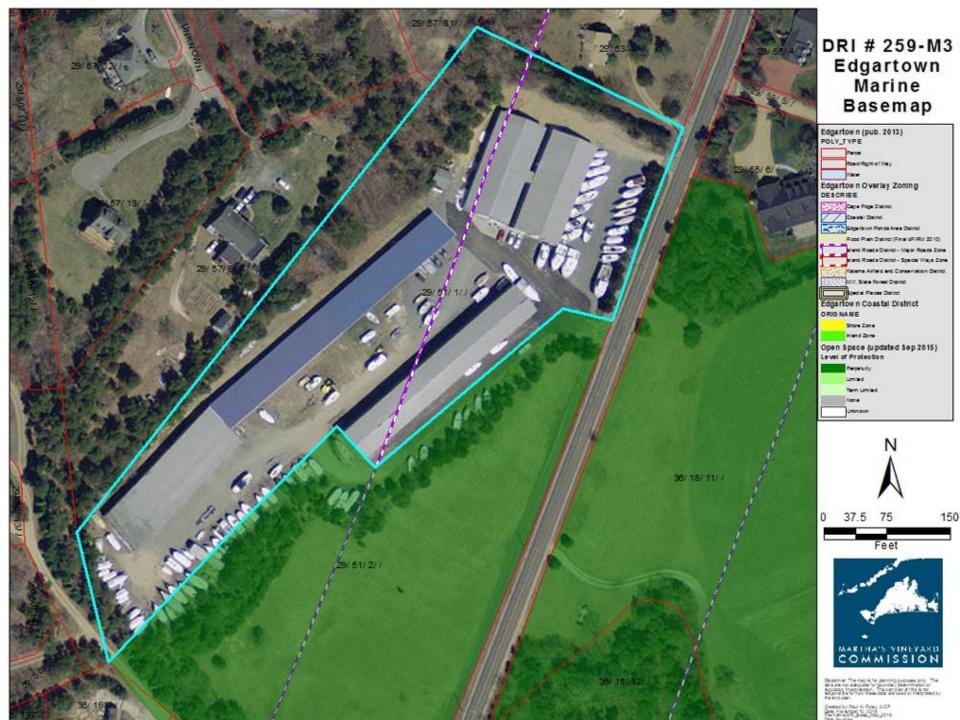

## Edgartown Marine Village

Edgartown - Massachusetts

Schematic Design

November 02, 2016

32 Herring Creek Farm

PATRICK AHEARN gn Desig August 18, 2016 Schematic

Edgartown Marine Village
32 Herring Creek Farm