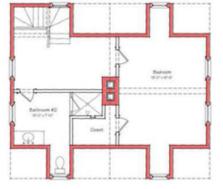

1 First Floor Plan Area: 630 Square Feet

2 Second Floor Plan Area: 614 Square Feet

Edgartown Marine Village
32 Herring Creek Farm Cottage Type "E" Floor Plans
Edgartown, Massachusetts

e 2016 Patrick Aheam FAIA Architect