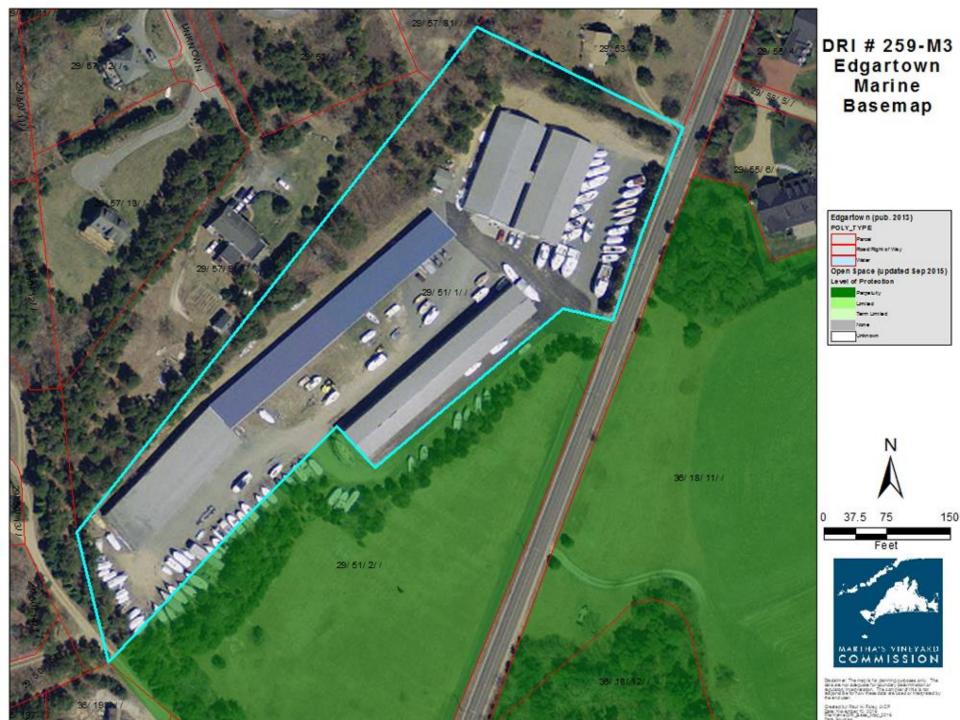

## Edgartown Marine Village

Edgartown - Massachusetts

Schematic Design

November 02, 2016

32 Herring Creek Farm

PATRICK AHEARN gn Desig August 18, 2016 Schematic

Edgartown Marine Village
32 Herring Creek Farm