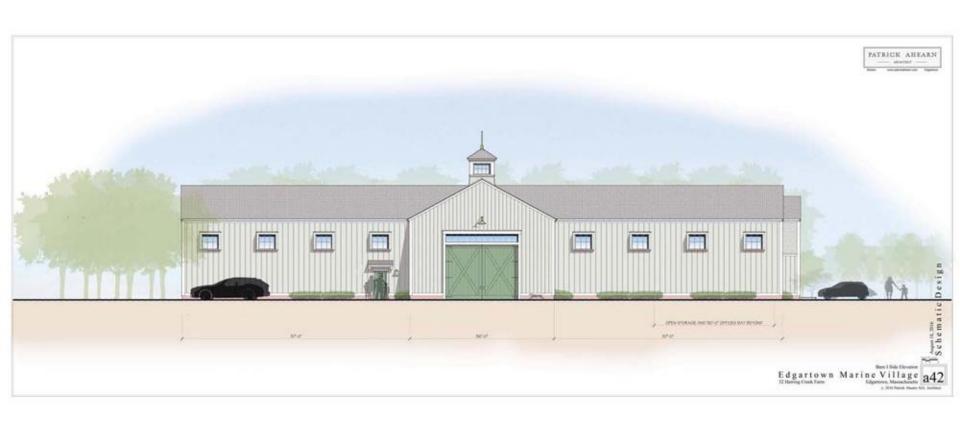

## Edgartown Marine Village

Edgartown - Massachusetts

Schematic Design

November 02, 2016



32 Herring Creek Farm



























PATRICK AHEARN gn Desig August 18, 2016 Schematic

Edgartown Marine Village
32 Herring Creek Farm

Barn III Side Elevation
Edgartown, Massachusetts

Edgartown, Massachusetts
2016 Patrick Aheam AIA Architect



First Floor Plan
Area: 835 Square Feet



2 Second Floor Plan Area: 609 Square Feet Schematic Design



Edgartown Marine Village
32 Herring Creek Farm

Cottage "C" Front Elevation
Edgartown, Massachusetts
C 2016 Patrick Abeum FAIA Architect



Edgartown Marine Village
32 Herring Creek Farm Edgartown, Massachusetts
c 2016 Patrick Abeam FAIA Architect



Edgartown Marine Village
32 Herring Creek Farm

Cottage "C" Right Side Elevation

Edgartown, Massachusetts

Edgartown, Massachusetts

© 2016 Patrick Abeum FAIA Architect



Edgartown Marine Village
32 Herring Creek Farm Edgarto