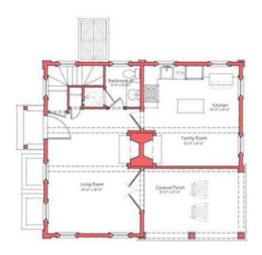

1 First Floor Plan Area: 630 Square Feet

2 Second Floor Plan Area: 614 Square Feet

Edgartown Marine Village
32 Herring Creek Farm Cottage Type "E" Floor Plans
Edgartown, Massachusetts

e 2016 Patrick Aheam FAIA Architect