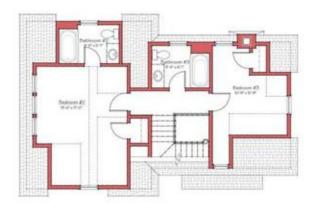

Barn III Side Elevation
Edgartown, Massachusetts

Edgartown, Massachusetts
2016 Patrick Aheam AIA Architect

First Floor Plan
Area: 835 Square Feet

2 Second Floor Plan Area: 609 Square Feet Schematic Design