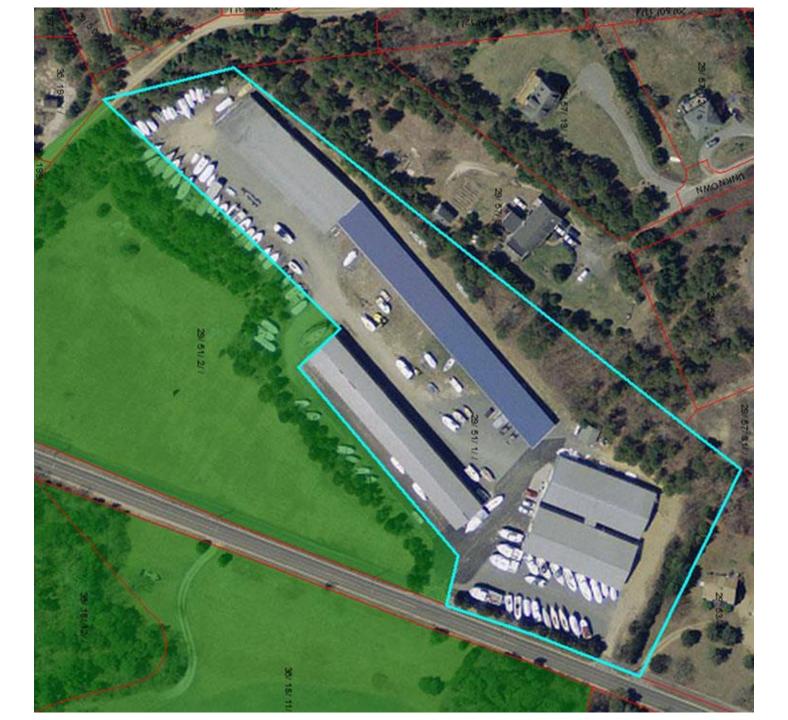

## Edgartown Marine Village

Edgartown - Massachusetts

Schematic Design

November 02, 2016



32 Herring Creek Farm



























PATRICK AHEARN gn Desig August 18, 2016 Schematic

Edgartown Marine Village
32 Herring Creek Farm

Barn III Side Elevation
Edgartown, Massachusetts

Edgartown, Massachusetts
2016 Patrick Aheam AIA Architect



First Floor Plan
Area: 835 Square Feet



2 Second Floor Plan Area: 609 Square Feet Schematic Design



Edgartown Marine Village
32 Herring Creek Farm

Cottage "C" Front Elevation
Edgartown, Massachusetts
C 2016 Patrick Abeum FAIA Architect



Edgartown Marine Village
32 Herring Creek Farm Edgartown, Massachusetts
c 2016 Patrick Abeam FAIA Architect



Edgartown Marine Village
32 Herring Creek Farm

Cottage "C" Right Side Elevation

Edg