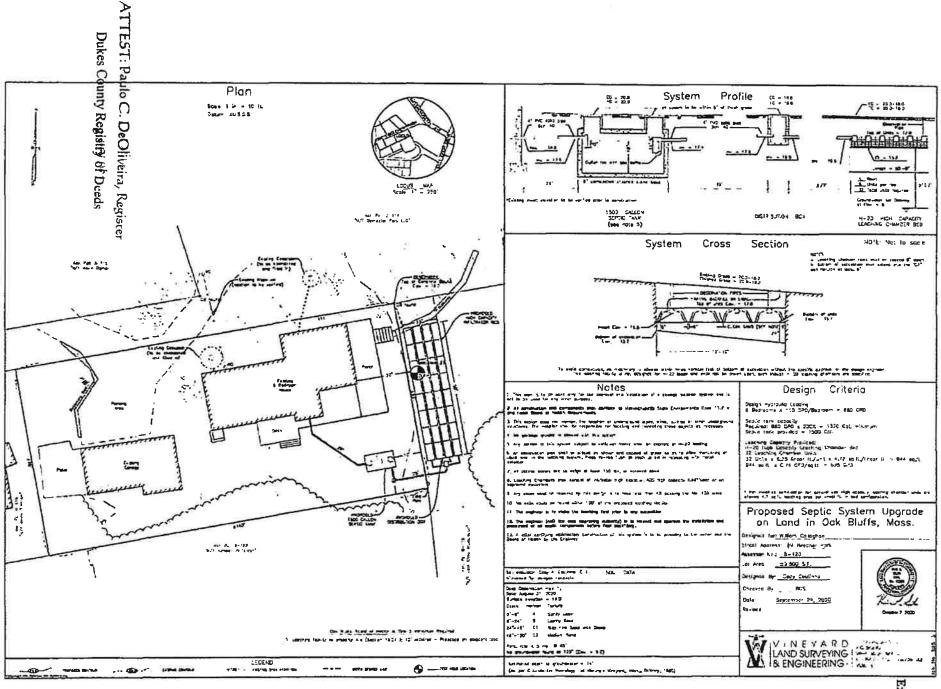

Whereas, the Grantor has agreed to grant to the Grantees an easement for the benefit of the Benefitted Premises under that certain portion of the Burdened Premises consisting of land approximately thirteen (13) feet wide and fifty (50) feet long and the land required to install a Distribution Box (the said land is hereinafter referred to as the "Easement Area") as shown on the plan attached Exhibit "A" (the "Plan") to allow the Grantees to install, repair and maintain a High Capacity Infiltrator Bed and the Distribution Box for an upgraded septic system to service the Benefitted Premises with access to and from said Easement Area, as necessary; and

Exhibit "A"

Easement Plan

Doc 00089602