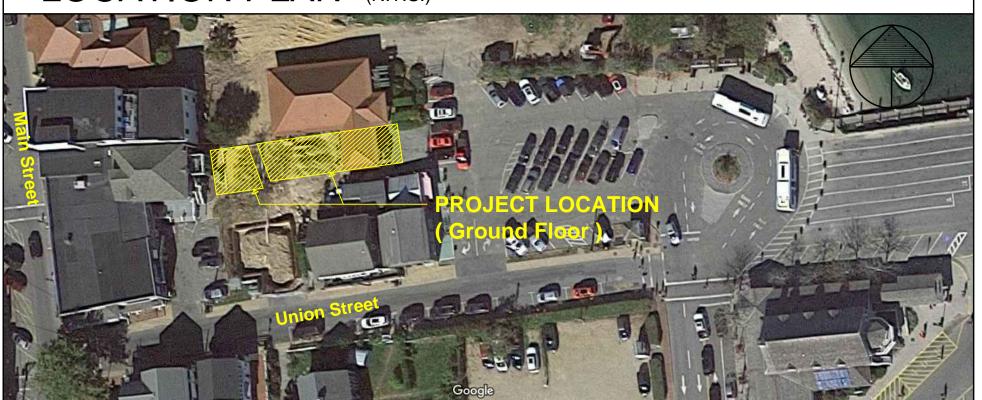

## LOCATION PLAN (N.T.S.)

9-12-2023; FOR PERMIT (Architectural only) subject to final client approval

construction documents project coordination

**INTERIORS EAST.COM 603.425.2901** 

2 and TR A MAI BBUI

ISSUED FOR PERMIT 9-12-2023 AS NOTED

TITLE SHEET -

PROJ. SUMMARY GEN'L NOTES, RESPONSIBILITY

1C:
interiors
east
space planning

space planning design construction documents project coordination

INTERIORS EAST.COM 603.425.2901

LLARY OUTDOOR SPAC

TACO HAVEN - FIT OUT
KITCHEN / BAR / ANCILLARY OI
ADDRESS
75 MAIN STREET and 16 UNION

SITE KEY PLAN

A0