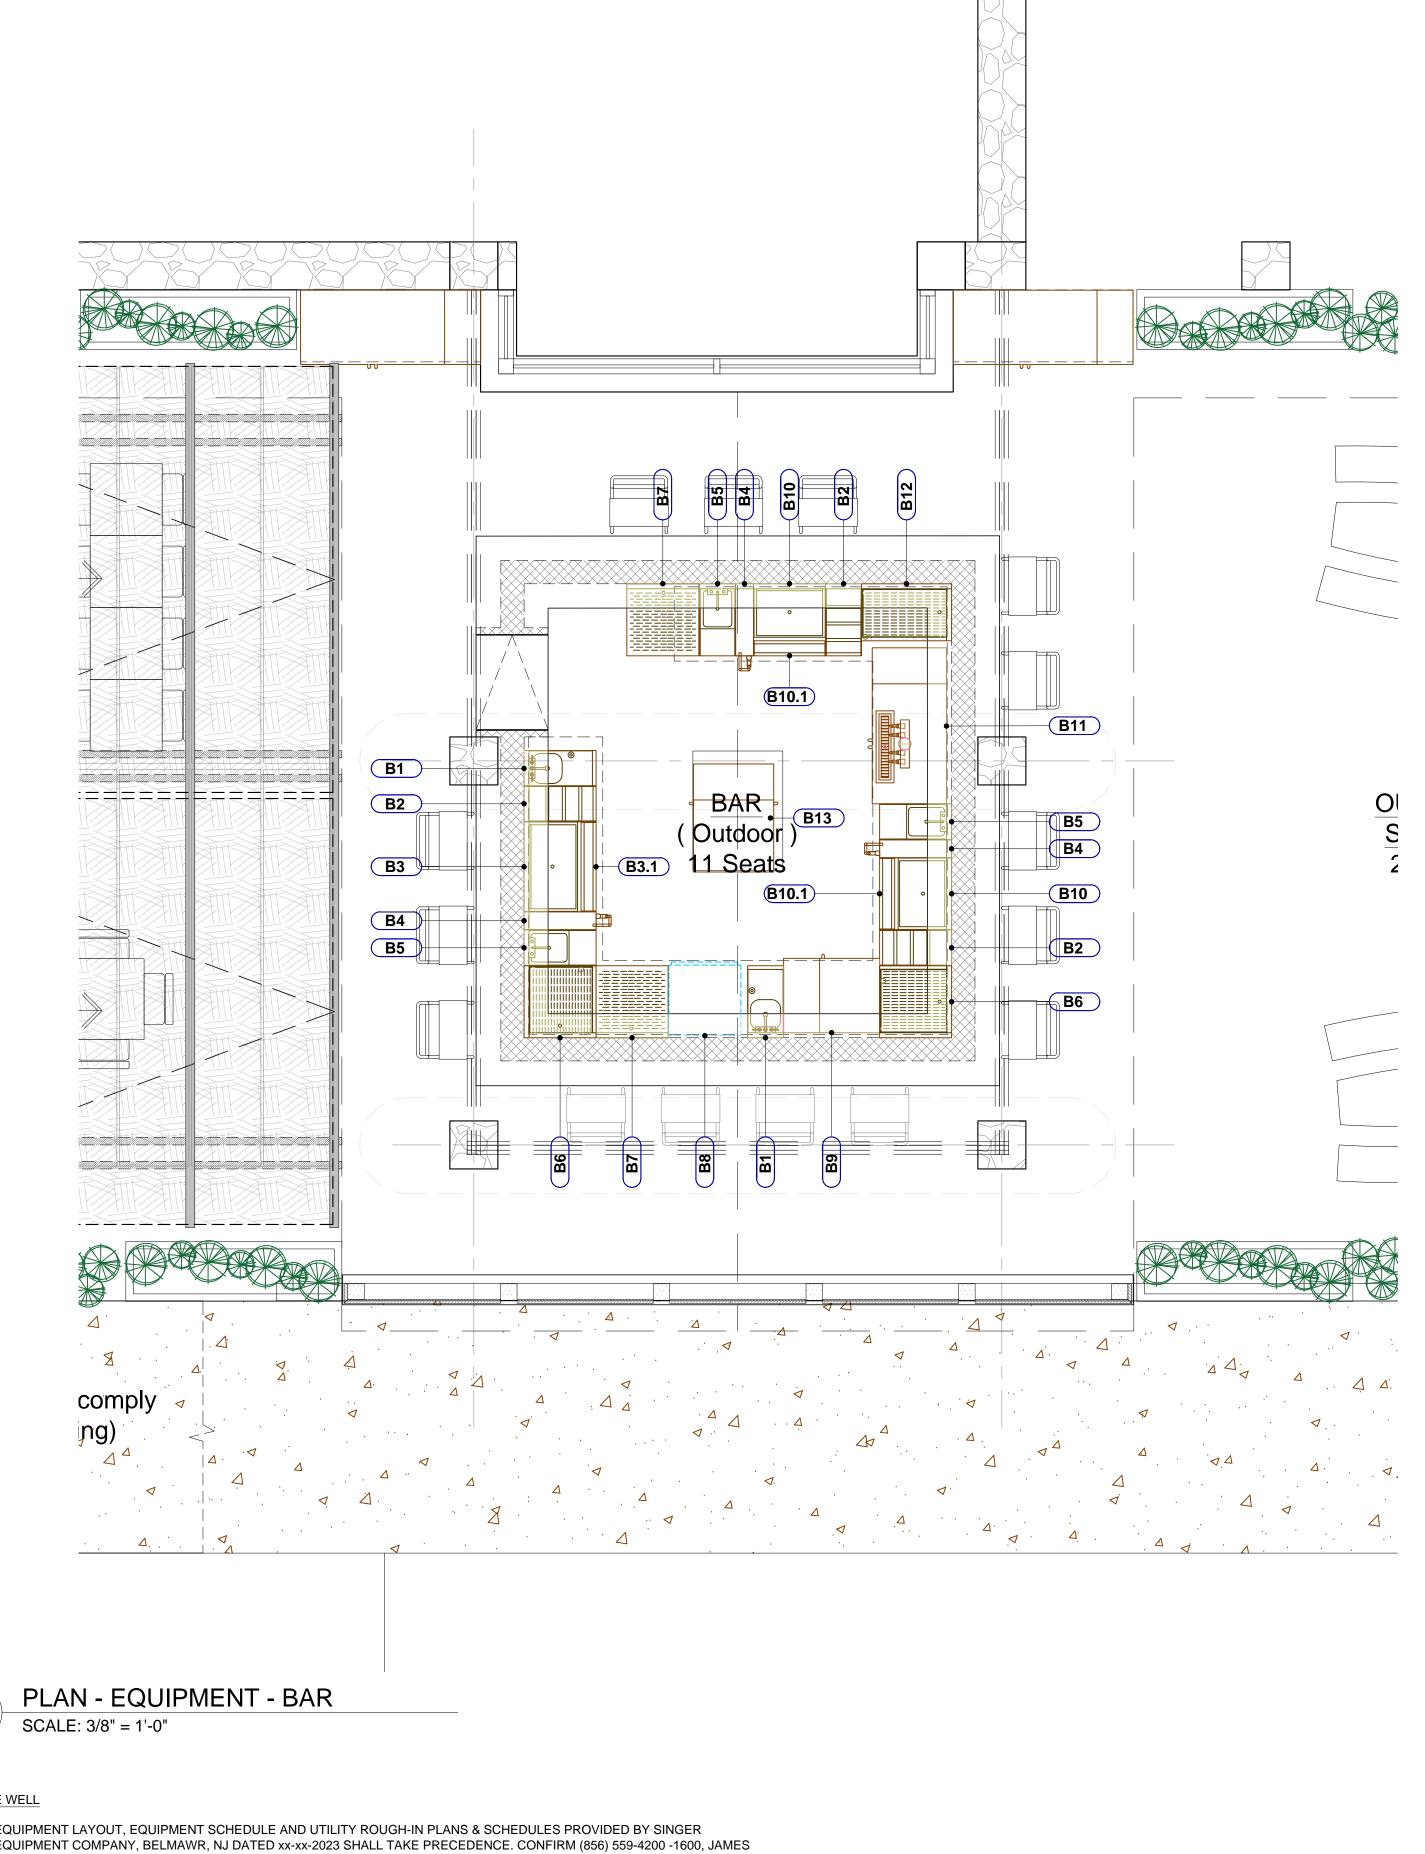

EQUIPMENT PLAN

DRAWIN

EQUIPMENT LAYOUT, EQUIPMENT SCHEDULE AND UTILITY ROUGH-IN PLANS & SCHEDULES PROVIDED BY SINGER EQUIPMENT COMPANY, BELMAWR, NJ DATED xx-xx-2023 SHALL TAKE PRECEDENCE. CONFIRM (856) 559-4200 -1600, JAMES FEUSTEL

interiors

design construction documents project coordination INTERIORS EAST.COM 603.425.2901

OUTDOOR

EQUIPMENT PLAN - BAR

A5.1

|              |                                              |                                                      | EQUIPMENT SCHE              | EDULE                          |                                                                                                         |
|--------------|----------------------------------------------|------------------------------------------------------|-----------------------------|--------------------------------|---------------------------------------------------------------------------------------------------------|
| ITEM #       | QTY                                          | DESCRIPTION                                          | MANUFACTURER                | MODEL                          | EQUIPMENT REMARK                                                                                        |
| KO1          | <u>\\dil</u>                                 | Wal k-in Cool er                                     | Fabricator                  | Custom                         | Size & Shape Per Plan; Refer To Fabricator's Final Approved Drawings                                    |
| KO2          | <u>1</u><br>1                                |                                                      |                             | Custom                         | Size & Shape Fer Fran, Kerer 10 Fabricator S Finar Approved Drawings                                    |
|              | <u>l</u><br>1                                | Evaporator Coil - Medium Temp                        | Fabricator                  |                                |                                                                                                         |
| K02.1        | 1                                            | Remote Condenser - Medium Temp                       | Fabricator                  | Custom                         |                                                                                                         |
| K03          | 4                                            | Storage Shel ving Unit                               | Per Specification           | Custom                         |                                                                                                         |
| KO4          | 1                                            | Mop Sink                                             | Fabricator                  | Per                            |                                                                                                         |
| WO F         | 0                                            |                                                      | D G :C: .:                  | Specification                  |                                                                                                         |
| K05          | <u>6</u>                                     | <varies></varies>                                    | Per Specification           | Custom                         |                                                                                                         |
| K06          | 1                                            | Hand Sink                                            | Fabricator                  | Per                            | w/Side Spl ashes; Wall Blocking By GC                                                                   |
| KOO          | 1                                            | C - C+ C /V                                          | Ct lti                      | Specification                  |                                                                                                         |
| K08          | 1                                            | Soft Serve/Yogurt Freezer                            | Stoelting                   | F231-18I2                      |                                                                                                         |
| K09          | 1                                            | Work Table                                           | Fabricator                  | See Equipment                  |                                                                                                         |
| IZ 1 O       | 1                                            | XX7 1 TP 11                                          |                             | Specification                  |                                                                                                         |
| K10          | 1                                            | Work Table                                           | Fabricator                  | See Equipment Specification    |                                                                                                         |
| V10.1        | 1                                            | Under a court on Track Con                           | D O                         | _                              |                                                                                                         |
| K10.1        | <u> </u>                                     | Undercounter Trash Can                               | By Owner                    | By Owner                       |                                                                                                         |
| K12          | 1                                            | Work Table                                           | Fabricator                  | See Equipment                  |                                                                                                         |
| V 1 O        | 1                                            | TDIDLE COLLONDOW                                     | CDATHCO                     | Specification                  |                                                                                                         |
| K13          | 1                                            | TRIPLE 5 GALLON BOWL                                 | CRATHCO                     | D35-3                          |                                                                                                         |
| K14          | 1                                            | Non-Refrigerated Cold Pans                           | WELLS BLOOMFIELD            | ICP-100                        |                                                                                                         |
| K15          | 2                                            | POS System                                           | By Owner                    | By Owner                       |                                                                                                         |
| K16          | 1                                            | Heated Pump Warmer                                   | APW                         | CCW                            |                                                                                                         |
| K20          | 1                                            | Refrigerated Prep Table                              | Hoshizaki                   | SR72B-18                       |                                                                                                         |
| K21          | 1                                            | Hot Food Tabl e - Open Base, Portabl e               | Eagle Group                 | PDHT3-208                      |                                                                                                         |
| K22          | 1                                            | Work Table                                           | Fabricator                  | See Equipment                  |                                                                                                         |
|              | _                                            |                                                      |                             | Specification                  |                                                                                                         |
| K23          | 2                                            | S/S Wall Shelf                                       | Fabricator                  | Custom                         | Wall Blocking By GC                                                                                     |
| K24          | 1                                            | UNDERCOUNTER DRAWER WARMERS                          | Al to-Shaam, Inc.           | 500-2DN                        |                                                                                                         |
| K30          | 1                                            | Exhaust Hood                                         | Fabricator                  | Custom                         | Wall Blocking & Overhead Supports by GC; Refer to Fabricator's Final Approved Drawings                  |
| V20 1        | 1                                            | Exhaust Fan                                          | Fahriaatan                  | Constant                       |                                                                                                         |
| K30.1        | <u>l</u><br>1                                |                                                      | Fabricator                  | Custom                         | Location TBD; Refer To Fabricator's Final Approved Drawings                                             |
| K30.2        | <u> </u>                                     | Make Up Air Fan                                      | Fabricator                  | Custom                         | Location TBD; Refer To Fabricator's Final Approved Drawings                                             |
| K31          | 1                                            | Hood Util ity Cabinet                                | Fabricator                  | Per<br>Specification           | Controls & Fire Suppression For Hoods In Booths D, E & F; Refer To Fabricator's Final Approved Drawings |
| K32          | 2                                            | Deep Fat Fryer                                       | Pitco                       | SG14                           | Tablicator 31 mar Approved Drawings                                                                     |
|              | <u>~                                    </u> |                                                      |                             |                                |                                                                                                         |
| K33          | <u> </u>                                     |                                                      | STAR MANUFACTURING          | 648TF                          |                                                                                                         |
| K33.1        | 1                                            | DISHTABLE SORTING SHELF Tubul ar                     | See Equipment Specification | See Equipment<br>Specification |                                                                                                         |
| K34          | 1                                            | Undercounter Refrigerated Equipment Stand w/ Drawers | Hoshizaki America, Inc      | CR49A                          |                                                                                                         |
| K35          | 1                                            | ULTIMATE RESTAURANT RANGE 24" SERIES                 | SOUTHBEND                   | 4241E                          |                                                                                                         |
| K35.1        | 1                                            | RADIANT COMPACT BROILER                              | SOUTHBEND                   | P36-RAD                        |                                                                                                         |
| K36          | 1                                            | COMBI OVEN, GAS                                      | ALTO-SHAAM                  | CTP6-10G                       |                                                                                                         |
| K37          | <br>1                                        | UNDERCOUNTER HOT FOOD HOLDING CABINETS               | ALTO-SHAAM                  | 750-S                          |                                                                                                         |
| K39          | <u>.</u><br>1                                | Hand Sink                                            | Fabricator                  | Per                            | w/Side Spl ashes; Wall Blocking By GC                                                                   |
| NOO          | •                                            |                                                      | T dol ledeor                | Specification                  | W/ Side Sprasnes, Warr Brocking By Ge                                                                   |
| K41          | 1                                            | Work Table W/Sink                                    | Fabricator                  | Custom                         | Faucet Incl uded                                                                                        |
| K41.1        | <u>-</u><br>1                                | Undercounter Trash Can                               | By Owner                    | By Owner                       | I adoct morada                                                                                          |
| K41.1<br>K42 | 1                                            | COMMERCIAL ELECTRIC RICE COOKER                      | PANASONIC                   | SR-GA721L                      |                                                                                                         |
|              | <u>l</u><br>1                                |                                                      |                             |                                | Wall Disabis a Dec C C                                                                                  |
| K43          | 1                                            | S/S Wall Shelf                                       | Fabricator                  | Custom                         | Wall Blocking By GC                                                                                     |
| K50          | 1                                            | Three-Bowl Pot Sink                                  | Fabricator                  | Per                            | 16" x 18" Bowls                                                                                         |
| T7 F 0 :     |                                              |                                                      | D 0                         | Specification                  |                                                                                                         |
| K50.1        | 1                                            |                                                      | By Owner                    | By Owner                       |                                                                                                         |
| K51          | 1                                            | S/S Wall Shelf                                       | Fabricator                  | Custom                         | Wall Blocking By GC                                                                                     |
| K52          | 1                                            | Undercounter Dishwasher                              | Champion                    | UH130B                         |                                                                                                         |
| K60          | 1                                            | Modular Crescent Cuber Ice Maker                     | HOSHIZAKI AMERICA, INC.     | KM-1100MAJ                     |                                                                                                         |
| K60.1        | 1                                            | Ice Storage Bin Series                               | HOSHIZAKI AMERICA, INC.     | B-800SF                        |                                                                                                         |
| K61          | 1                                            | Freezer                                              | Hoshizaki America           | F1A-FS                         |                                                                                                         |
| K62          | 1                                            | Ice transport cart                                   | CAMBRO                      | ICS200TB401                    |                                                                                                         |
|              | <del>-</del><br>1                            | INSURICE TRIPLE PF-i40002                            | PENTAIR                     | EV9325-23                      |                                                                                                         |
| K63          | 1                                            |                                                      |                             |                                |                                                                                                         |
| K63          | 1                                            | Work Table                                           | Hahricator                  |                                |                                                                                                         |
| K63<br>K64   | 1                                            | Work Table                                           | Fabricator                  | See Equipment                  |                                                                                                         |
|              | 1                                            | Work Table Undercounter Trash Can                    | By Owner                    | Specification  By Owner        |                                                                                                         |