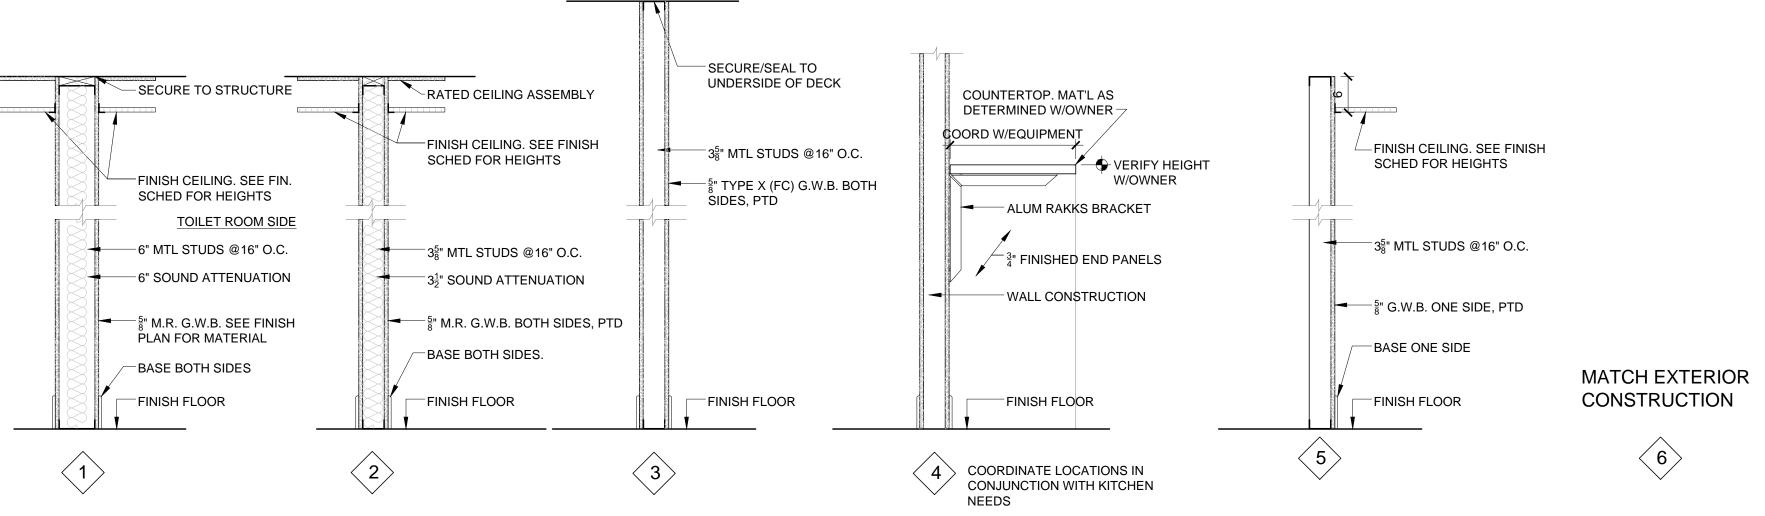

1. SEE DRAWING A5 FOR EQUIPMENT DETAIL LOCATIONS. 2. VERIFY/COORDINATE WITH KITCHEN EQUIPMENT SUPPLIER DRAWINGS, DETAILS AND SPECIFICATIONS

PARTITION TYPES

SCALE: 3/4" = 1'-0"

east

construction documents project coordination INTERIORS EAST.COM 603.425.2901

interiors east
space planning design construction documents project coordination

INTERIORS EAST.COM 603.425.2901

O HAVEN - FIT OUT
CHANEN / BAR / ANCILLARY OUTDOOR SPIAIN STREET and 16 UNION STREET

DETAILS

A7

|       |                              |                            |                                     |                                                    |                                       | F                             | RESP              | ONSIE               | SILITY                                 |                    |                                                                     |
|-------|------------------------------|----------------------------|-------------------------------------|----------------------------------------------------|---------------------------------------|-------------------------------|-------------------|---------------------|----------------------------------------|--------------------|---------------------------------------------------------------------|
| NO    | MATERIAL                     | MANUFACTURER               | CATALOG NUMBER                      | COLOR / STYLE                                      | LOCATION(S)                           | EXISTING<br>FURNISHED BY G.C. | INSTALLED BY G.C. | FURNISHED BY VENDOR | INSTALLED BY VENDOR FURNISHED BY OWNER | INSTALLED BY OWNER | REMARKS                                                             |
| F-1   | NON-SLIP FINISH              | -                          | -                                   | -                                                  | OUTDOOR WOOD, RAMP                    |                               | _                 | _                   |                                        | -                  | NEW WING                                                            |
| F-2   | WALK-OFF MAT                 | MATS INC.                  | -                                   | _                                                  | VESTIBULE                             |                               |                   |                     |                                        |                    | SLIP-, HEAT-, AND IMPACT- RESISTANT.<br>MONOLITHIC. ANTI-BACTERIAL. |
| F-3   | SEAMLESS EPOXY               | DEX-O-TEX                  | FLEX                                | -                                                  | KITCHEN / DISHWASH                    |                               |                   |                     |                                        |                    | MONOLITHIC. ANTI-BACTERIAL.                                         |
| F-4   | CERAMIC TILE                 | -                          | -                                   | -                                                  | TOILET                                |                               |                   |                     |                                        |                    |                                                                     |
| F-5   | VCT #1                       | ARMSTRONG - EXCELON        | -                                   | -                                                  | (NOT USED)                            |                               |                   |                     |                                        |                    |                                                                     |
|       |                              |                            |                                     |                                                    | · · · · · · · · · · · · · · · · · · · |                               |                   |                     |                                        |                    |                                                                     |
| B-1   | VINYL BASE #1                | ROPPE                      | -                                   | -                                                  | (NOT USED)                            |                               |                   |                     |                                        |                    |                                                                     |
| B-2   | EPOXY                        | DEX-O-TEX (MATCH F-2, 6"H) | KITCHEN / DISHWASH                  | MATCH F-2                                          |                                       |                               |                   |                     |                                        |                    |                                                                     |
| B-3   | CERAMIC TILE                 | DALTILE                    | LINEAR SUBWAY FLAT<br>TOP COVE BASE | MATTE ARCTIC WHITE 0790                            |                                       |                               |                   |                     |                                        |                    | GROUT COLOR: TEC 929 CHARCOAL GRAY.                                 |
|       |                              |                            | TOP COVE BASE                       |                                                    |                                       |                               |                   |                     |                                        |                    |                                                                     |
|       |                              |                            |                                     |                                                    |                                       |                               |                   |                     |                                        |                    |                                                                     |
| P-1   | PAINT #1                     | BENJAMIN MOORE             | -                                   | EGGSHELL                                           | WALLS                                 |                               |                   |                     |                                        |                    | -                                                                   |
| P-2   | PAINT #2                     | BENJAMIN MOORE             | -                                   | SEMI-GLOS                                          | KIITCHEN/DISWASH   DOOR & FRAMES      |                               |                   |                     |                                        |                    | -                                                                   |
|       |                              |                            |                                     |                                                    |                                       |                               |                   |                     |                                        |                    |                                                                     |
| W-1   | STAINLESS STEEL              | -                          | -                                   | -                                                  | KITCHEN                               |                               |                   |                     |                                        |                    | SEE FINISH PLAN AND/OR ELEVATIONS                                   |
| W-2   | FRP FIBERGLAS REINFORCED PNL | FRP                        | -                                   | -                                                  | KITCHEN                               |                               |                   |                     |                                        |                    | SEE FINISH PLAN AND/OR ELEVATIONS                                   |
| W-3   | CT-1 CERAMIC WALL TILE       | DALTILE                    | LINEAR SUBWAY                       | MATTE ARCTIC WHITE 0790                            | TOILET                                |                               |                   |                     |                                        |                    | T.B.D. SEE FINISH PLAN AND/OR ELEVATION:                            |
|       |                              |                            |                                     |                                                    |                                       |                               |                   |                     |                                        |                    |                                                                     |
|       |                              |                            |                                     |                                                    |                                       |                               |                   |                     |                                        |                    |                                                                     |
| ACT-1 | ACOUSTIC CEILING TILE 2      | USG                        | 3260 VINYL ROCK                     | 2 x 4 WASHABLE                                     | KITCHEN                               |                               |                   |                     |                                        |                    |                                                                     |
| ACT-2 | ACOUSTIC CEILING TILE 3      | ARMSTRONG                  | -                                   | 2 x 4                                              | CORRIDOR                              |                               |                   |                     |                                        |                    |                                                                     |
| CLG-1 | GWB, PAINTED                 | -                          | -                                   | -                                                  | VESTIBULE / TOILETS                   |                               |                   |                     |                                        |                    |                                                                     |
|       |                              |                            |                                     |                                                    |                                       |                               |                   |                     |                                        |                    |                                                                     |
|       |                              |                            |                                     |                                                    |                                       |                               |                   |                     |                                        |                    | -                                                                   |
| SS-2  | SOLID SURFACE MAT'L          | CORIAN                     |                                     | T.B.D.                                             |                                       |                               |                   |                     |                                        |                    |                                                                     |
| SS-2  | ENGINEERED QUARTZ            | DEKTON                     |                                     | T.B.D.                                             | -                                     |                               |                   |                     |                                        |                    |                                                                     |
| WD-2  | WOOD BAR BASE                | TBD                        | ROUGH PINE                          | STAIN POLY 10% GRAY, 30%<br>MED BROWN, 60% NATURAL | -                                     |                               |                   |                     |                                        |                    | -                                                                   |
|       |                              |                            |                                     | ,                                                  |                                       |                               |                   |                     |                                        |                    |                                                                     |
| PL-1  | PLASTIC LAMINATE #1          | -                          | -                                   | -                                                  | "CLOUD" AT SUSHI BAR                  |                               |                   |                     |                                        |                    |                                                                     |
| PL-2  | PLASTIC LAMINATE #2          | -                          | -                                   | -                                                  | FEATURE SURFACE AT SUSHI BAR          |                               |                   |                     |                                        |                    |                                                                     |