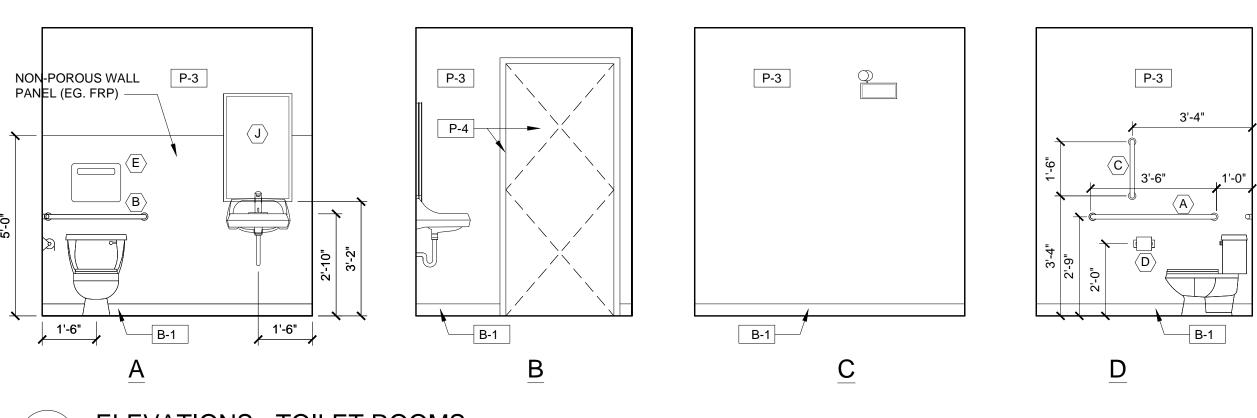

DATE 9-12-2023
SCALE AS NOTED

EXTERIOR ELEVATIONS

VING NO.

2 ELEVATIONS - TOILET ROOMS
SCALE: 3/8" = 1'-0"

# ENLARGED PLAN - TOILET ROOMS SCALE: 3/8" = 1'-0"

| T                   | OILET ACCESSOR                    | IES                  |                |             |
|---------------------|-----------------------------------|----------------------|----------------|-------------|
| ITEM                | DESCRIPTION                       | MANUFACTURER         | CATALOG NUMBER | REMARKS     |
| $\langle A \rangle$ | 42" GRAB BAR                      | BOBRICK              |                |             |
| B                   | 36" GRAB BAR                      | BOBRICK              |                |             |
| C                   | 18" GRAB BAR                      | BOBRICK              |                |             |
| D                   | TOILET PAPER DISPENSER            |                      |                |             |
| (E)                 | SEAT COVER DISPENSER              |                      |                |             |
| F                   | PAPER TOWEL DISPENSER             | GEORGIA PACIFIC      |                |             |
| G                   | SEMI-RECESSED TRASH<br>RECEPTACLE | BOBRICK              |                |             |
| $\langle H \rangle$ | SOAP DISPENSER                    | TECHNICAL CONCEPTS   |                |             |
| J                   | MIRROR                            |                      |                | 22"W x 30"H |
| $\langle H \rangle$ | SANITARY NAPKIN RECEPTACLE        | BOBRICK              |                |             |
| J                   | SANITARY NAPKIN DISPENSER         | AMERICAN SPECIALTIES |                |             |