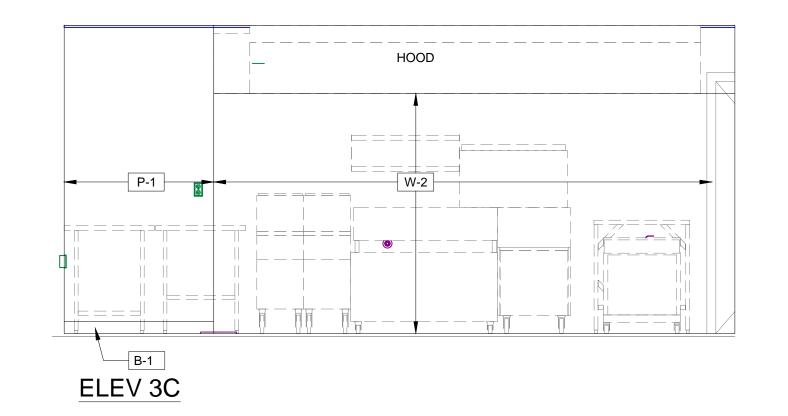

3 INTERIOR ELEVATIONS - KITCHEN ( see Dwg A1 for markers )
SCALE: 1/4" = 1'-0"

9-12-2023; FOR PERMIT (Architectural only) subject to final client approval

1C interiors east

space planning design construction documents