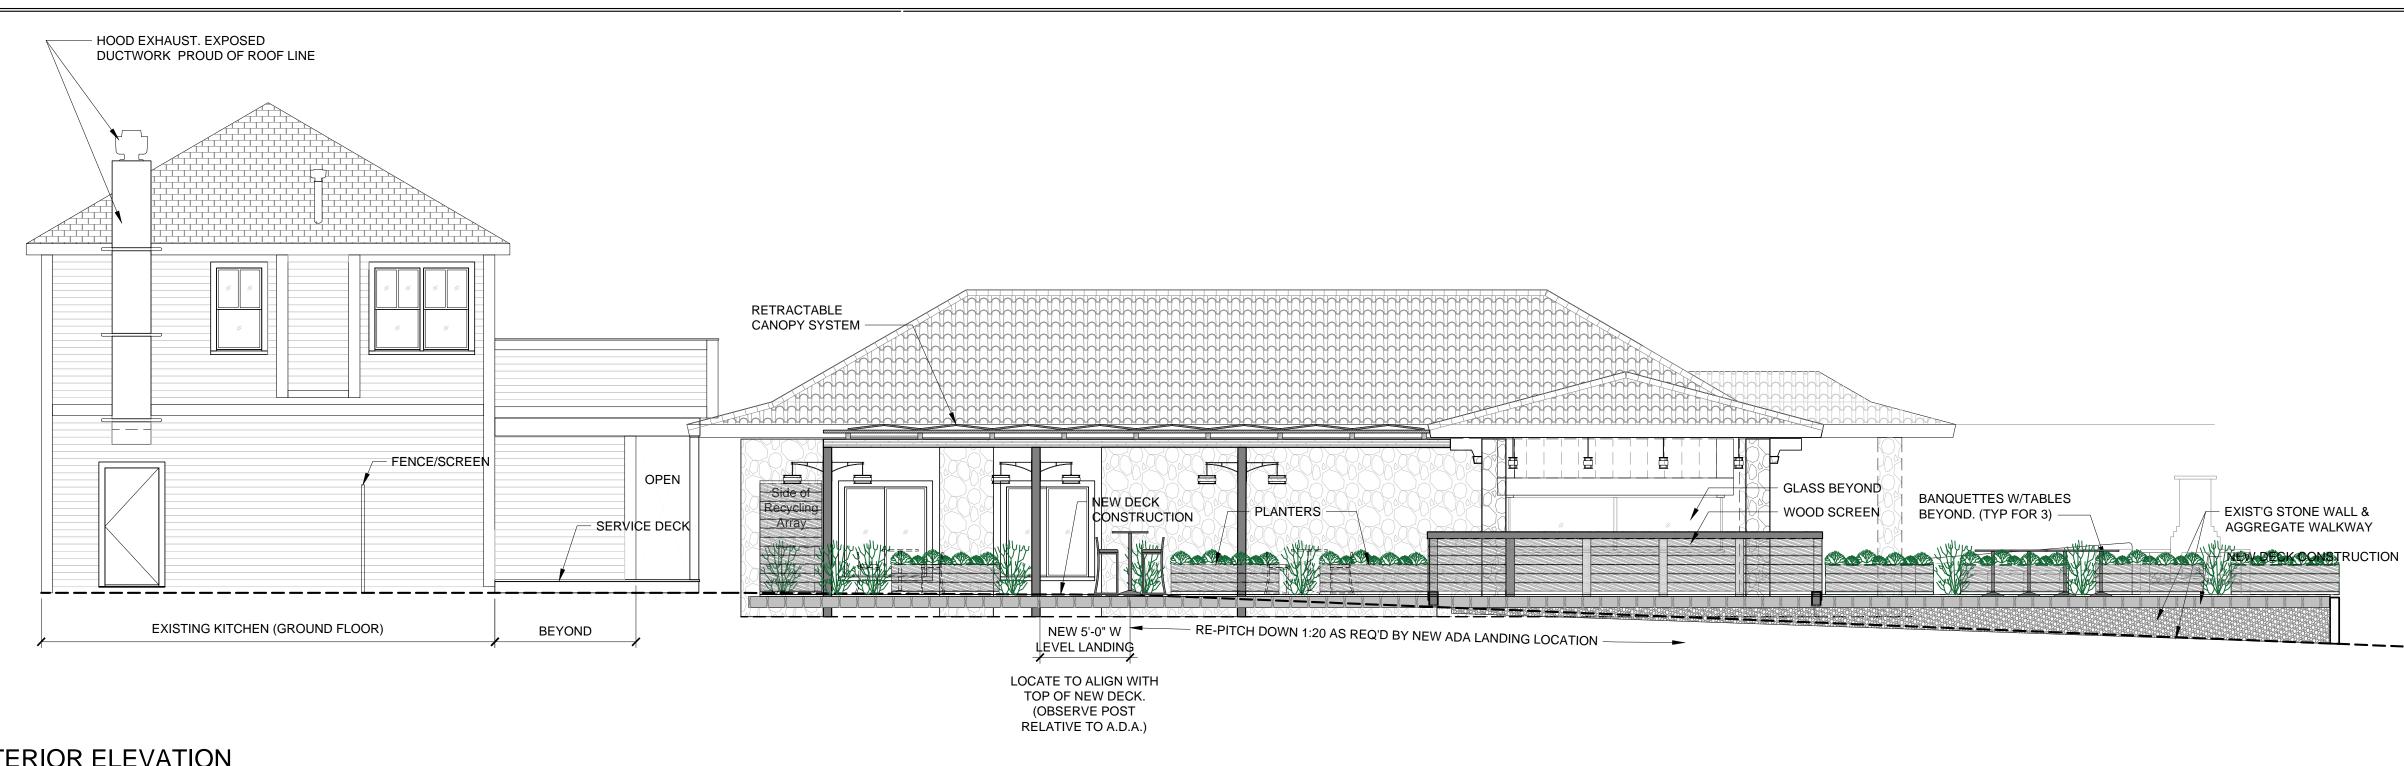

ISSUED FOR PERMIT 9-12-2:
REVISIONS
DATE 9-12-2023
SCALE AS NOTED

REFLECTED CEILING & OUTDOOR LIGHTING PLAN

DRAWING NO

1 EXTERIOR ELEVATION
SCALE: 3/16" = 1'-0"

3 EXTERIOR ELEVATION / SECTION
SCALE: 3/16" = 1'-0"

4 EXTERIOR ELEVATION

SCALE: 3/16" = 1'-0"

space planning design construction documents project coordination

INTERIORS EAST.COM 603.425.2901

HAVEN - FIT OUT
EN / BAR / ANCILLARY OUTDOOR SPA

ISSUED FOR PERMIT 9-12-23
REVISIONS

DATE 9-12-2023
SCALE AS NOTED

EXTERIOR ELEVATIONS

VING NO.

2 ELEVATIONS - TOILET ROOMS
SCALE: 3/8" = 1'-0"