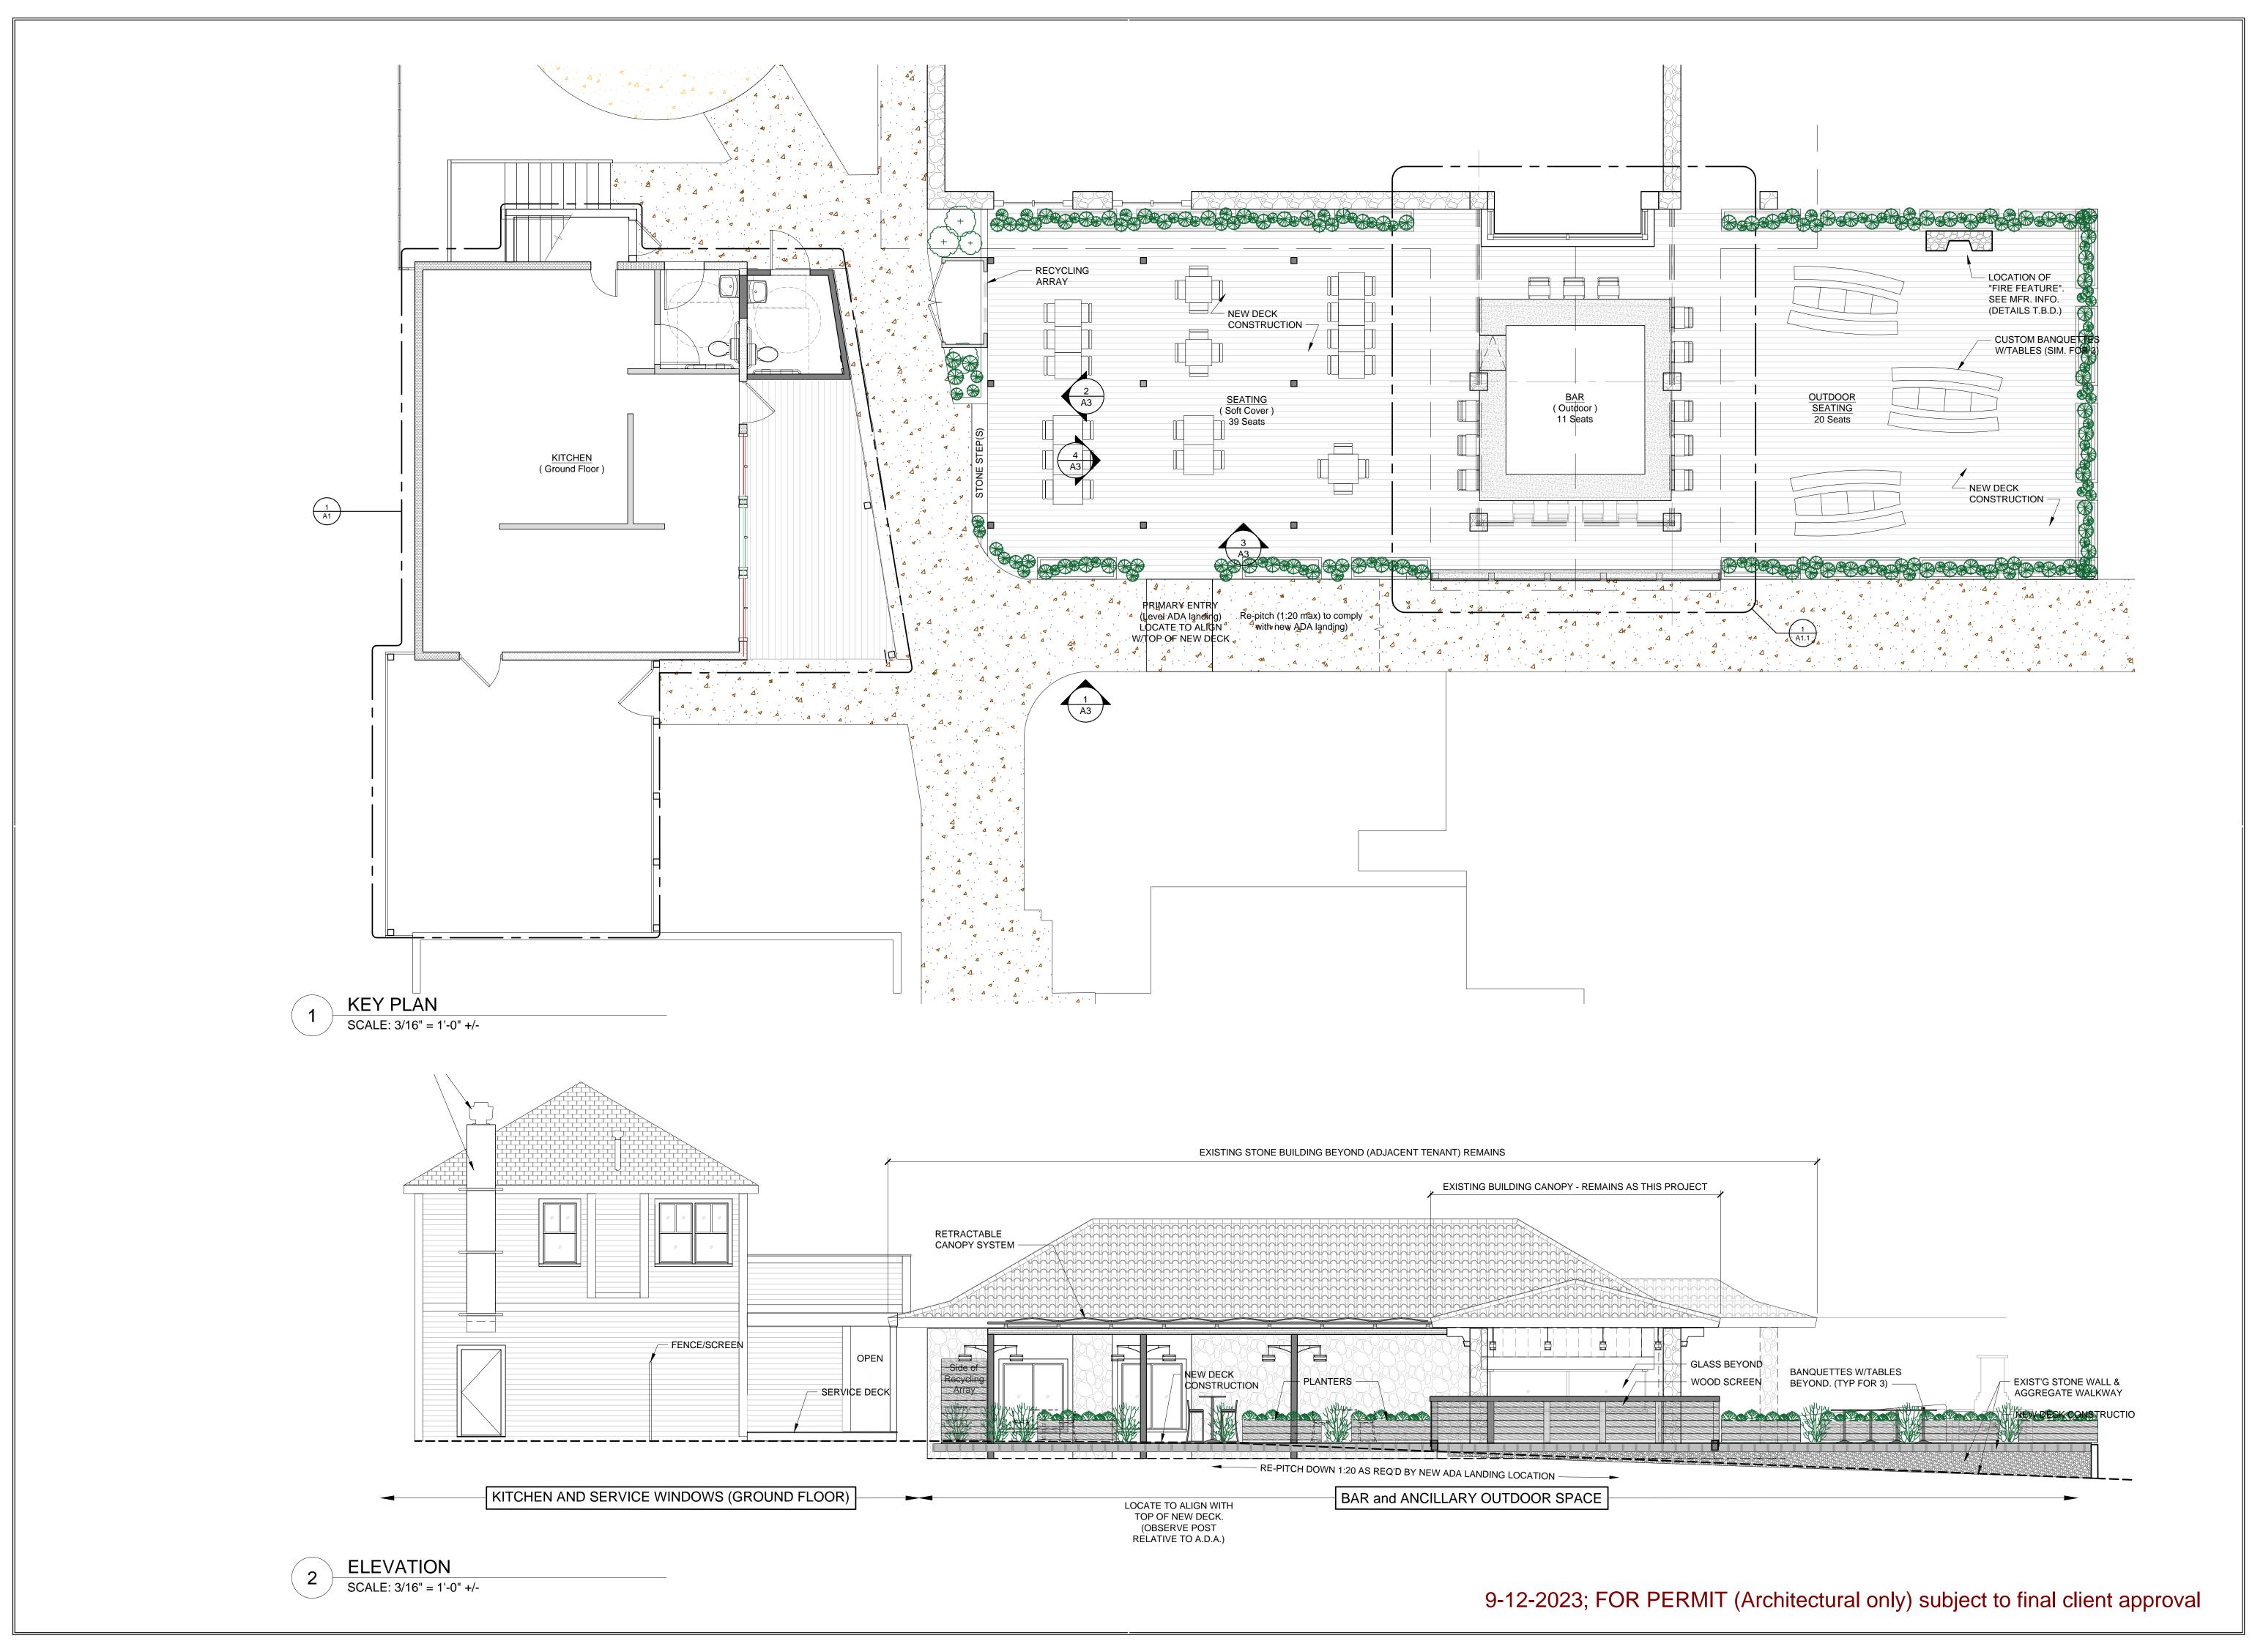

ISSUED FOR PERMIT 9-12-2:
REVISIONS
DATE 9-12-2023
SCALE AS NOTED

REFLECTED CEILING & OUTDOOR LIGHTING PLAN

DRAWING NO

1 EXTERIOR ELEVATION
SCALE: 3/16" = 1'-0"

3 EXTERIOR ELEVATION / SECTION
SCALE: 3/16" = 1'-0"

4 EXTERIOR ELEVATION

SCALE: 3/16" = 1'-0"

space planning design construction documents project coordination

INTERIORS EAST.COM 603.425.2901

HAVEN - FIT OUT
EN / BAR / ANCILLARY OUTDOOR SPA

ISSUED FOR PERMIT 9-12-23
REVISIONS

DATE 9-12-2023
SCALE AS NOTED

EXTERIOR ELEVATIONS

VING NO.

2 ELEVATIONS - TOILET ROOMS
SCALE: 3/8" = 1'-0"