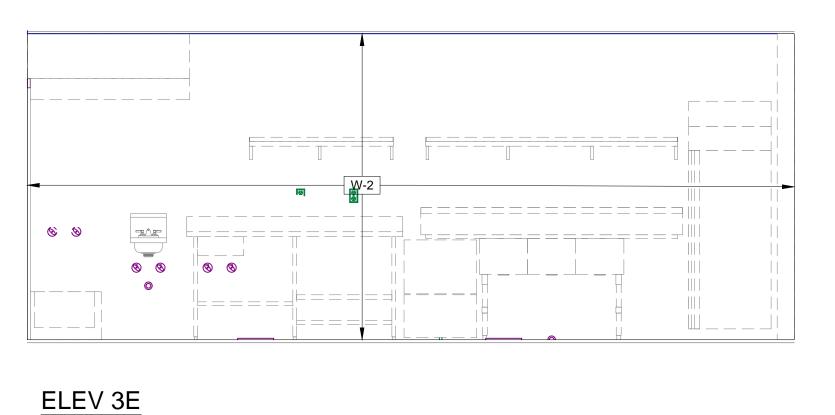

3 INTERIOR ELEVATIONS - KITCHEN ( see Dwg A1 for markers )
SCALE: 1/4" = 1'-0"

9-12-2023; FOR PERMIT (Architectural only) subject to final client approval

1C interiors east

space planning design construction documents