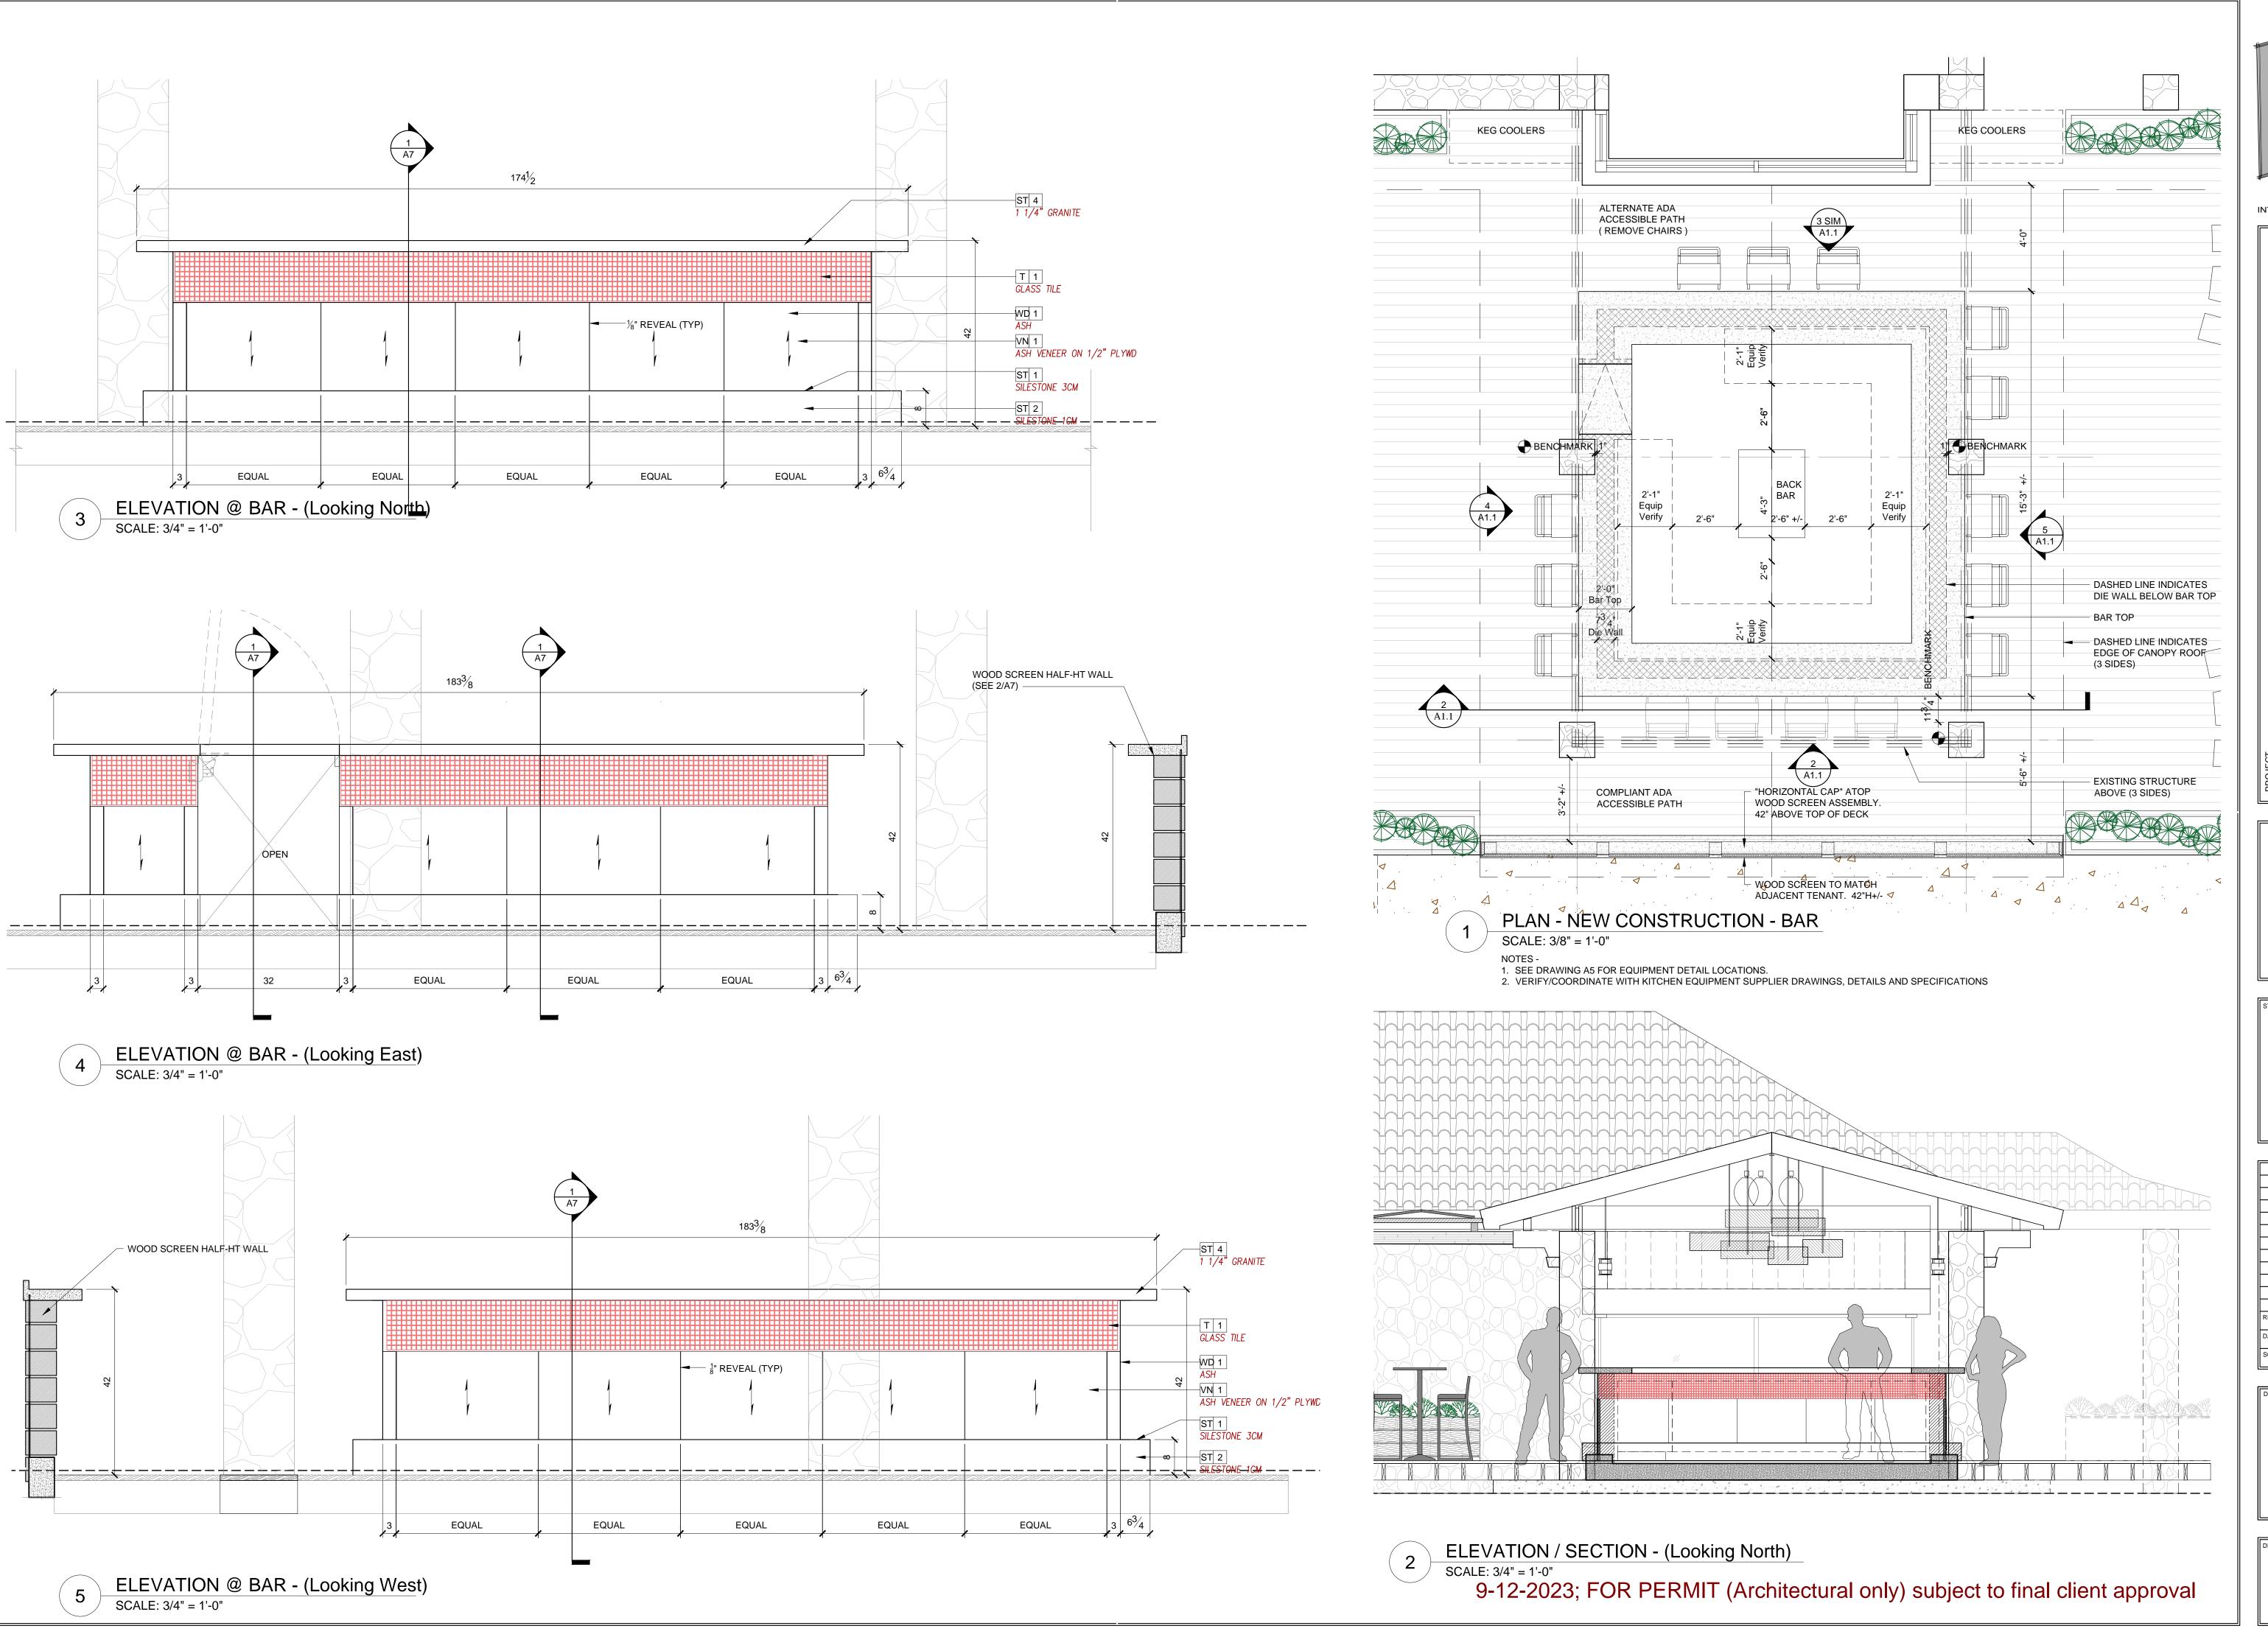

1. SEE DRAWING A5 FOR EQUIPMENT DETAIL LOCATIONS. 2. VERIFY/COORDINATE WITH KITCHEN EQUIPMENT SUPPLIER DRAWINGS, DETAILS AND SPECIFICATIONS

PARTITION TYPES

SCALE: 3/4" = 1'-0"

east

construction documents project coordination INTERIORS EAST.COM 603.425.2901

DRAWING TITLE CONSTRUCTION PLAN - KITCHEN

**A1** 

9-12-2023; FOR PERMIT (Architectural only) subject to final client approval

1C:
interiors
east

space planning design construction documents project coordination INTERIORS EAST.COM 603.425.2901

ORS EAST.COM 603.425

TACO HAVEN - FIT OUT
KITCHEN / BAR / ANCILLARY OUTDOOR SF
ADDRESS
75 MAIN STREET and 16 UNION STREET
TISBURY MA

CONSTRUCTION PLAN - BAR

A1.1

LOWER CASE LETTER INDICATES SWITCH CONTROL