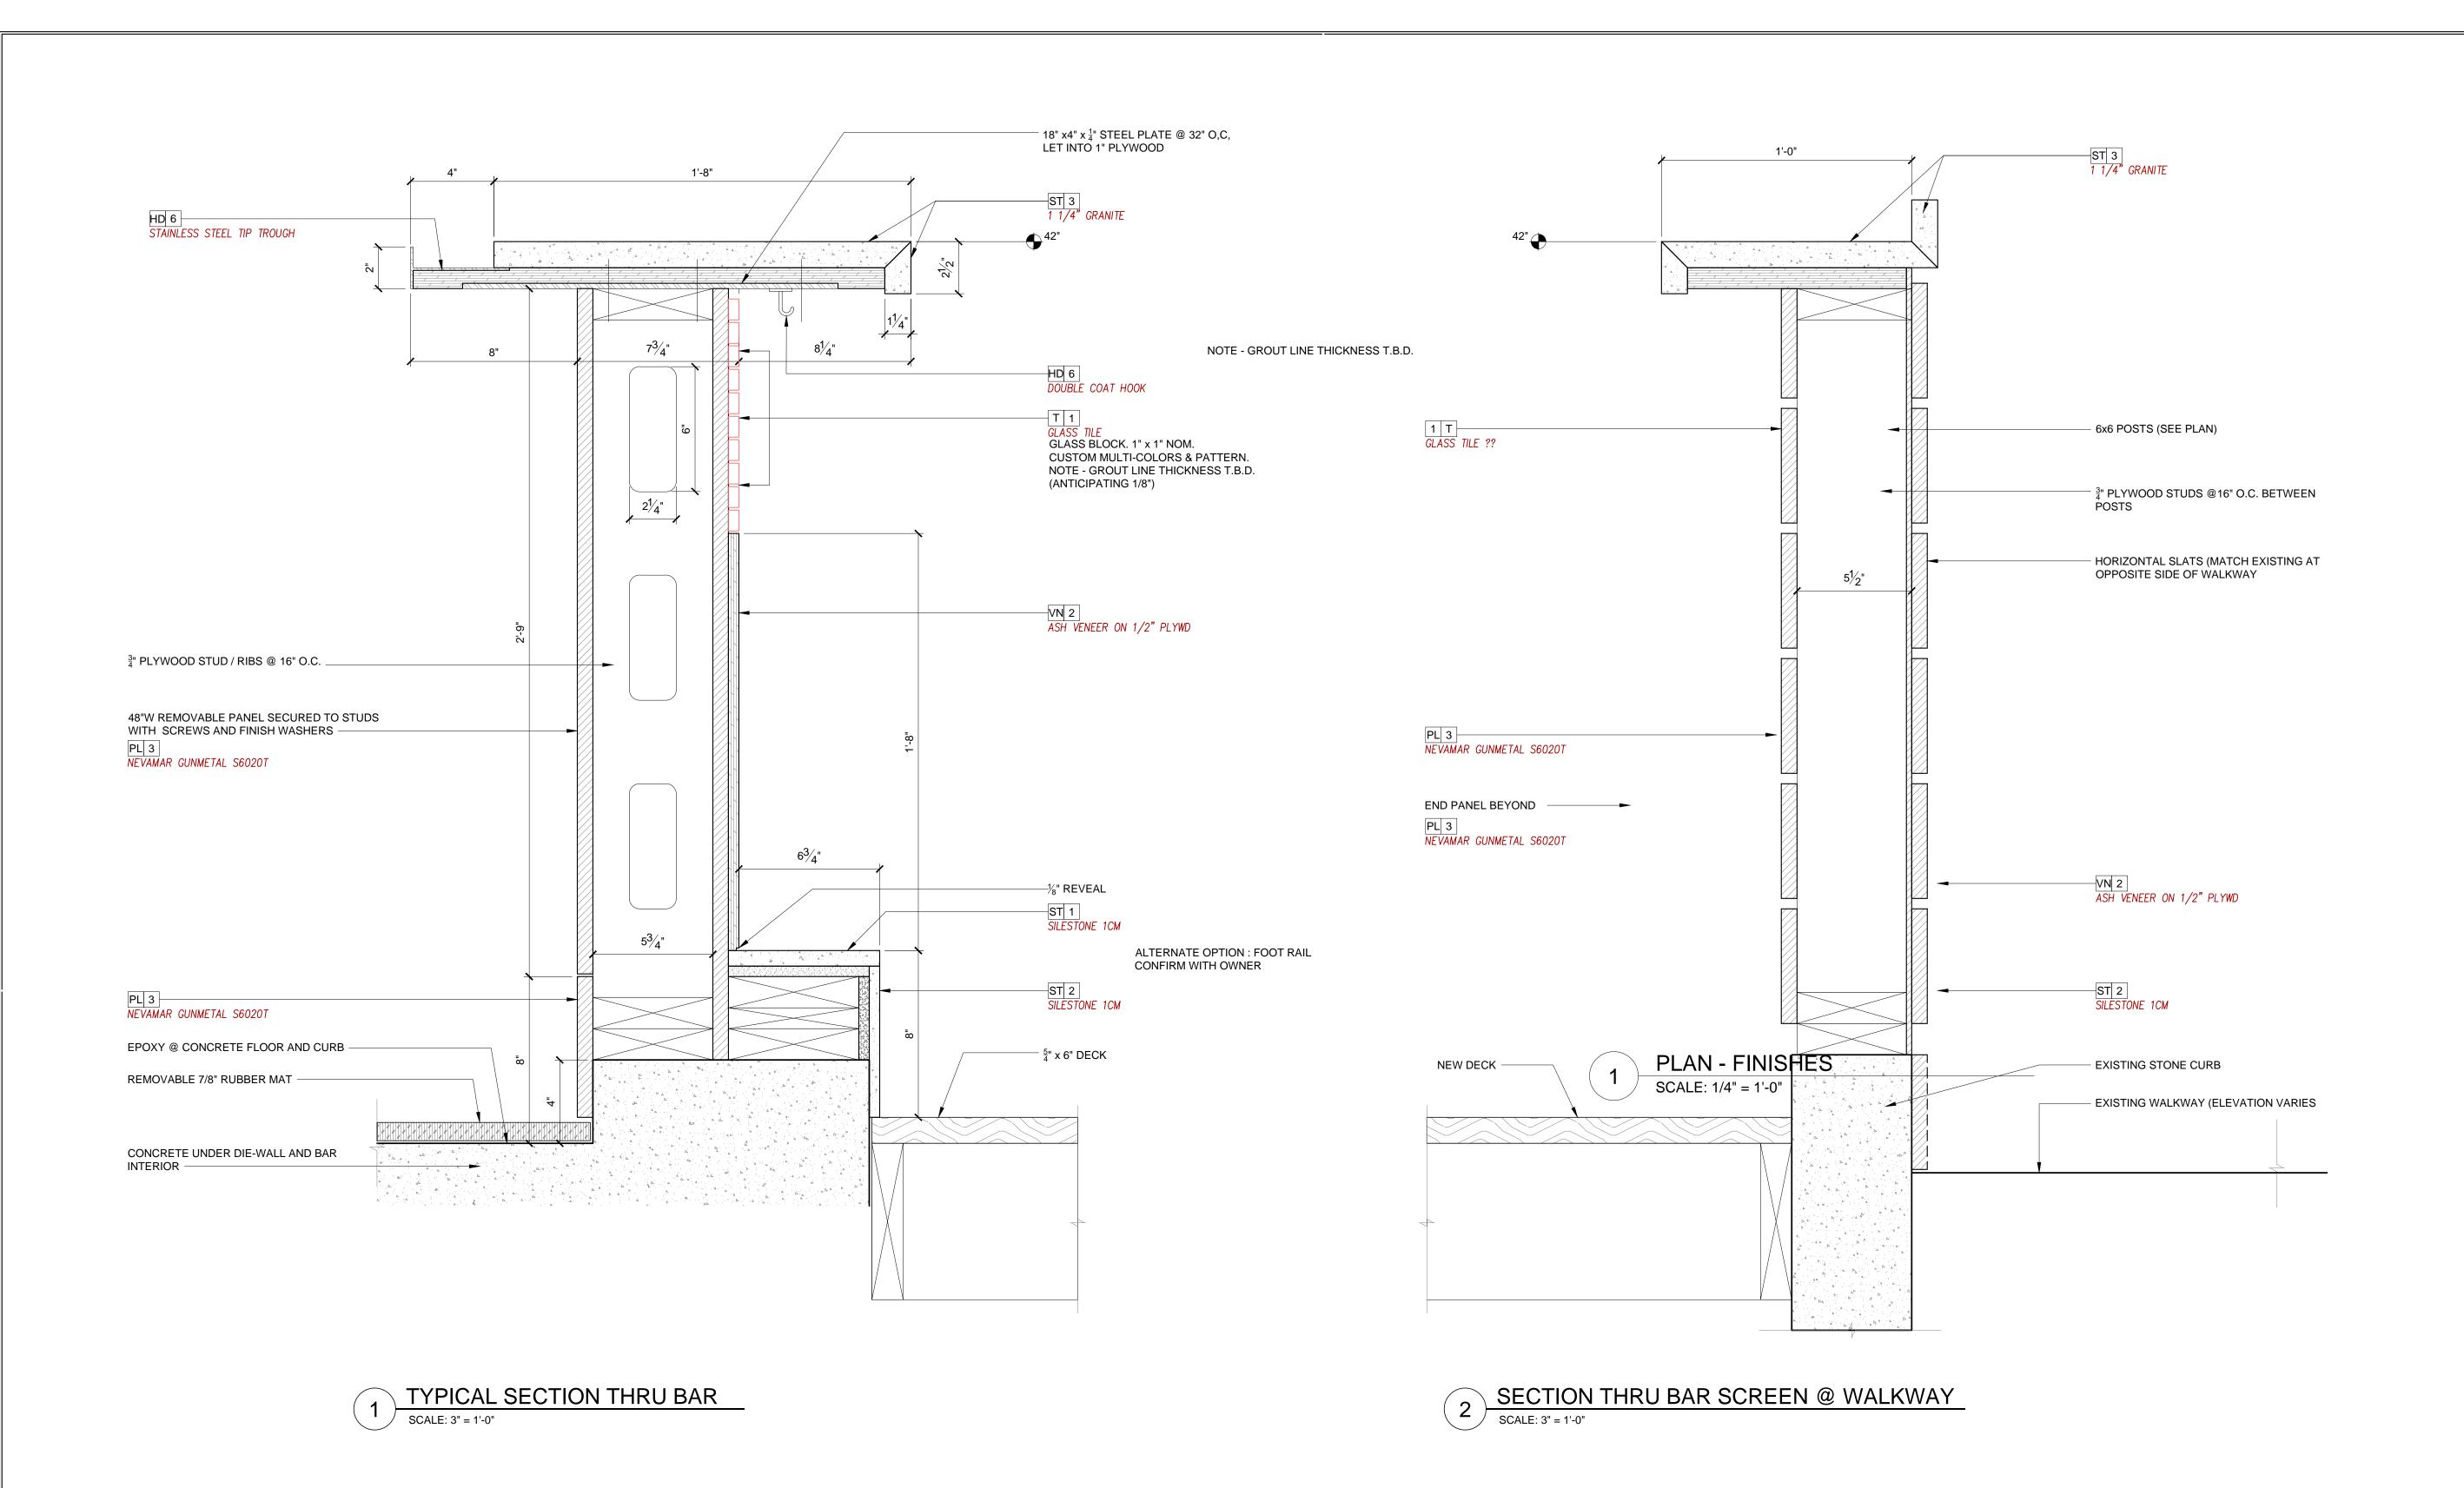

A3 EXTERIOR ELEVATIONS A4 ENLARGED PLANS (TOILET &

INTERIOR ELEVATIONS A5 EQUIPMENT LAYOUT PLAN - KITCHEN

A5.1 EQUIPMENT LAYOUT PLAN - BAR A6 EQUIPMENT SCHEDULE - KITCHEN

A7 DETAILS A8 FINISHES PLAN - KITCHEN

interiors east
space planning design construction documents project coordination

INTERIORS EAST.COM 603.425.2901

O HAVEN - FIT OUT
CHANEN / BAR / ANCILLARY OUTDOOR SPIAIN STREET and 16 UNION STREET

DETAILS

A7

|       |                              |                            |                                     |                                                    |                                       | F                             | RESP              | ONSIE               | SILITY                                 |                    |                                                                     |
|-------|------------------------------|----------------------------|-------------------------------------|----------------------------------------------------|---------------------------------------|-------------------------------|-------------------|---------------------|----------------------------------------|--------------------|---------------------------------------------------------------------|
| NO    | MATERIAL                     | MANUFACTURER               | CATALOG NUMBER                      | COLOR / STYLE                                      | LOCATION(S)                           | EXISTING<br>FURNISHED BY G.C. | INSTALLED BY G.C. | FURNISHED BY VENDOR | INSTALLED BY VENDOR FURNISHED BY OWNER | INSTALLED BY OWNER | REMARKS                                                             |
| F-1   | NON-SLIP FINISH              | -                          | -                                   | -                                                  | OUTDOOR WOOD, RAMP                    |                               | _                 | _                   |                                        | -                  | NEW WING                                                            |
| F-2   | WALK-OFF MAT                 | MATS INC.                  | -                                   | _                                                  | VESTIBULE                             |                               |                   |                     |                                        |                    | SLIP-, HEAT-, AND IMPACT- RESISTANT.<br>MONOLITHIC. ANTI-BACTERIAL. |
| F-3   | SEAMLESS EPOXY               | DEX-O-TEX                  | FLEX                                | -                                                  | KITCHEN / DISHWASH                    |                               |                   |                     |                                        |                    | MONOLITHIC. ANTI-BACTERIAL.                                         |
| F-4   | CERAMIC TILE                 | -                          | -                                   | -                                                  | TOILET                                |                               |                   |                     |                                        |                    |                                                                     |
| F-5   | VCT #1                       | ARMSTRONG - EXCELON        | -                                   | -                                                  | (NOT USED)                            |                               |                   |                     |                                        |                    |                                                                     |
|       |                              |                            |                                     |                                                    | · · · · · · · · · · · · · · · · · · · |                               |                   |                     |                                        |                    |                                                                     |
| B-1   | VINYL BASE #1                | ROPPE                      | -                                   | -                                                  | (NOT USED)                            |                               |                   |                     |                                        |                    |                                                                     |
| B-2   | EPOXY                        | DEX-O-TEX (MATCH F-2, 6"H) | KITCHEN / DISHWASH                  | MATCH F-2                                          |                                       |                               |                   |                     |                                        |                    |                                                                     |
| B-3   | CERAMIC TILE                 | DALTILE                    | LINEAR SUBWAY FLAT<br>TOP COVE BASE | MATTE ARCTIC WHITE 0790                            |                                       |                               |                   |                     |                                        |                    | GROUT COLOR: TEC 929 CHARCOAL GRAY.                                 |
|       |                              |                            | TOP COVE BASE                       |                                                    |                                       |                               |                   |                     |                                        |                    |                                                                     |
|       |                              |                            |                                     |                                                    |                                       |                               |                   |                     |                                        |                    |                                                                     |
| P-1   | PAINT #1                     | BENJAMIN MOORE             | -                                   | EGGSHELL                                           | WALLS                                 |                               |                   |                     |                                        |                    | -                                                                   |
| P-2   | PAINT #2                     | BENJAMIN MOORE             | -                                   | SEMI-GLOS                                          | KIITCHEN/DISWASH   DOOR & FRAMES      |                               |                   |                     |                                        |                    | -                                                                   |
|       |                              |                            |                                     |                                                    |                                       |                               |                   |                     |                                        |                    |                                                                     |
| W-1   | STAINLESS STEEL              | -                          | -                                   | -                                                  | KITCHEN                               |                               |                   |                     |                                        |                    | SEE FINISH PLAN AND/OR ELEVATIONS                                   |
| W-2   | FRP FIBERGLAS REINFORCED PNL | FRP                        | -                                   | -                                                  | KITCHEN                               |                               |                   |                     |                                        |                    | SEE FINISH PLAN AND/OR ELEVATIONS                                   |
| W-3   | CT-1 CERAMIC WALL TILE       | DALTILE                    | LINEAR SUBWAY                       | MATTE ARCTIC WHITE 0790                            | TOILET                                |                               |                   |                     |                                        |                    | T.B.D. SEE FINISH PLAN AND/OR ELEVATION:                            |
|       |                              |                            |                                     |                                                    |                                       |                               |                   |                     |                                        |                    |                                                                     |
|       |                              |                            |                                     |                                                    |                                       |                               |                   |                     |                                        |                    |                                                                     |
| ACT-1 | ACOUSTIC CEILING TILE 2      | USG                        | 3260 VINYL ROCK                     | 2 x 4 WASHABLE                                     | KITCHEN                               |                               |                   |                     |                                        |                    |                                                                     |
| ACT-2 | ACOUSTIC CEILING TILE 3      | ARMSTRONG                  | -                                   | 2 x 4                                              | CORRIDOR                              |                               |                   |                     |                                        |                    |                                                                     |
| CLG-1 | GWB, PAINTED                 | -                          | -                                   | -                                                  | VESTIBULE / TOILETS                   |                               |                   |                     |                                        |                    |                                                                     |
|       |                              |                            |                                     |                                                    |                                       |                               |                   |                     |                                        |                    |                                                                     |
|       |                              |                            |                                     |                                                    |                                       |                               |                   |                     |                                        |                    | -                                                                   |
| SS-2  | SOLID SURFACE MAT'L          | CORIAN                     |                                     | T.B.D.                                             |                                       |                               |                   |                     |                                        |                    |                                                                     |
| SS-2  | ENGINEERED QUARTZ            | DEKTON                     |                                     | T.B.D.                                             | -                                     |                               |                   |                     |                                        |                    |                                                                     |
| WD-2  | WOOD BAR BASE                | TBD                        | ROUGH PINE                          | STAIN POLY 10% GRAY, 30%<br>MED BROWN, 60% NATURAL | -                                     |                               |                   |                     |                                        |                    | -                                                                   |
|       |                              |                            |                                     | ,                                                  |                                       |                               |                   |                     |                                        |                    |                                                                     |
| PL-1  | PLASTIC LAMINATE #1          | -                          | -                                   | -                                                  | "CLOUD" AT SUSHI BAR                  |                               |                   |                     |                                        |                    |                                                                     |
| PL-2  | PLASTIC LAMINATE #2          | -                          | -                                   | -                                                  | FEATURE SURFACE AT SUSHI BAR          |                               |                   |                     |                                        |                    |                                                                     |