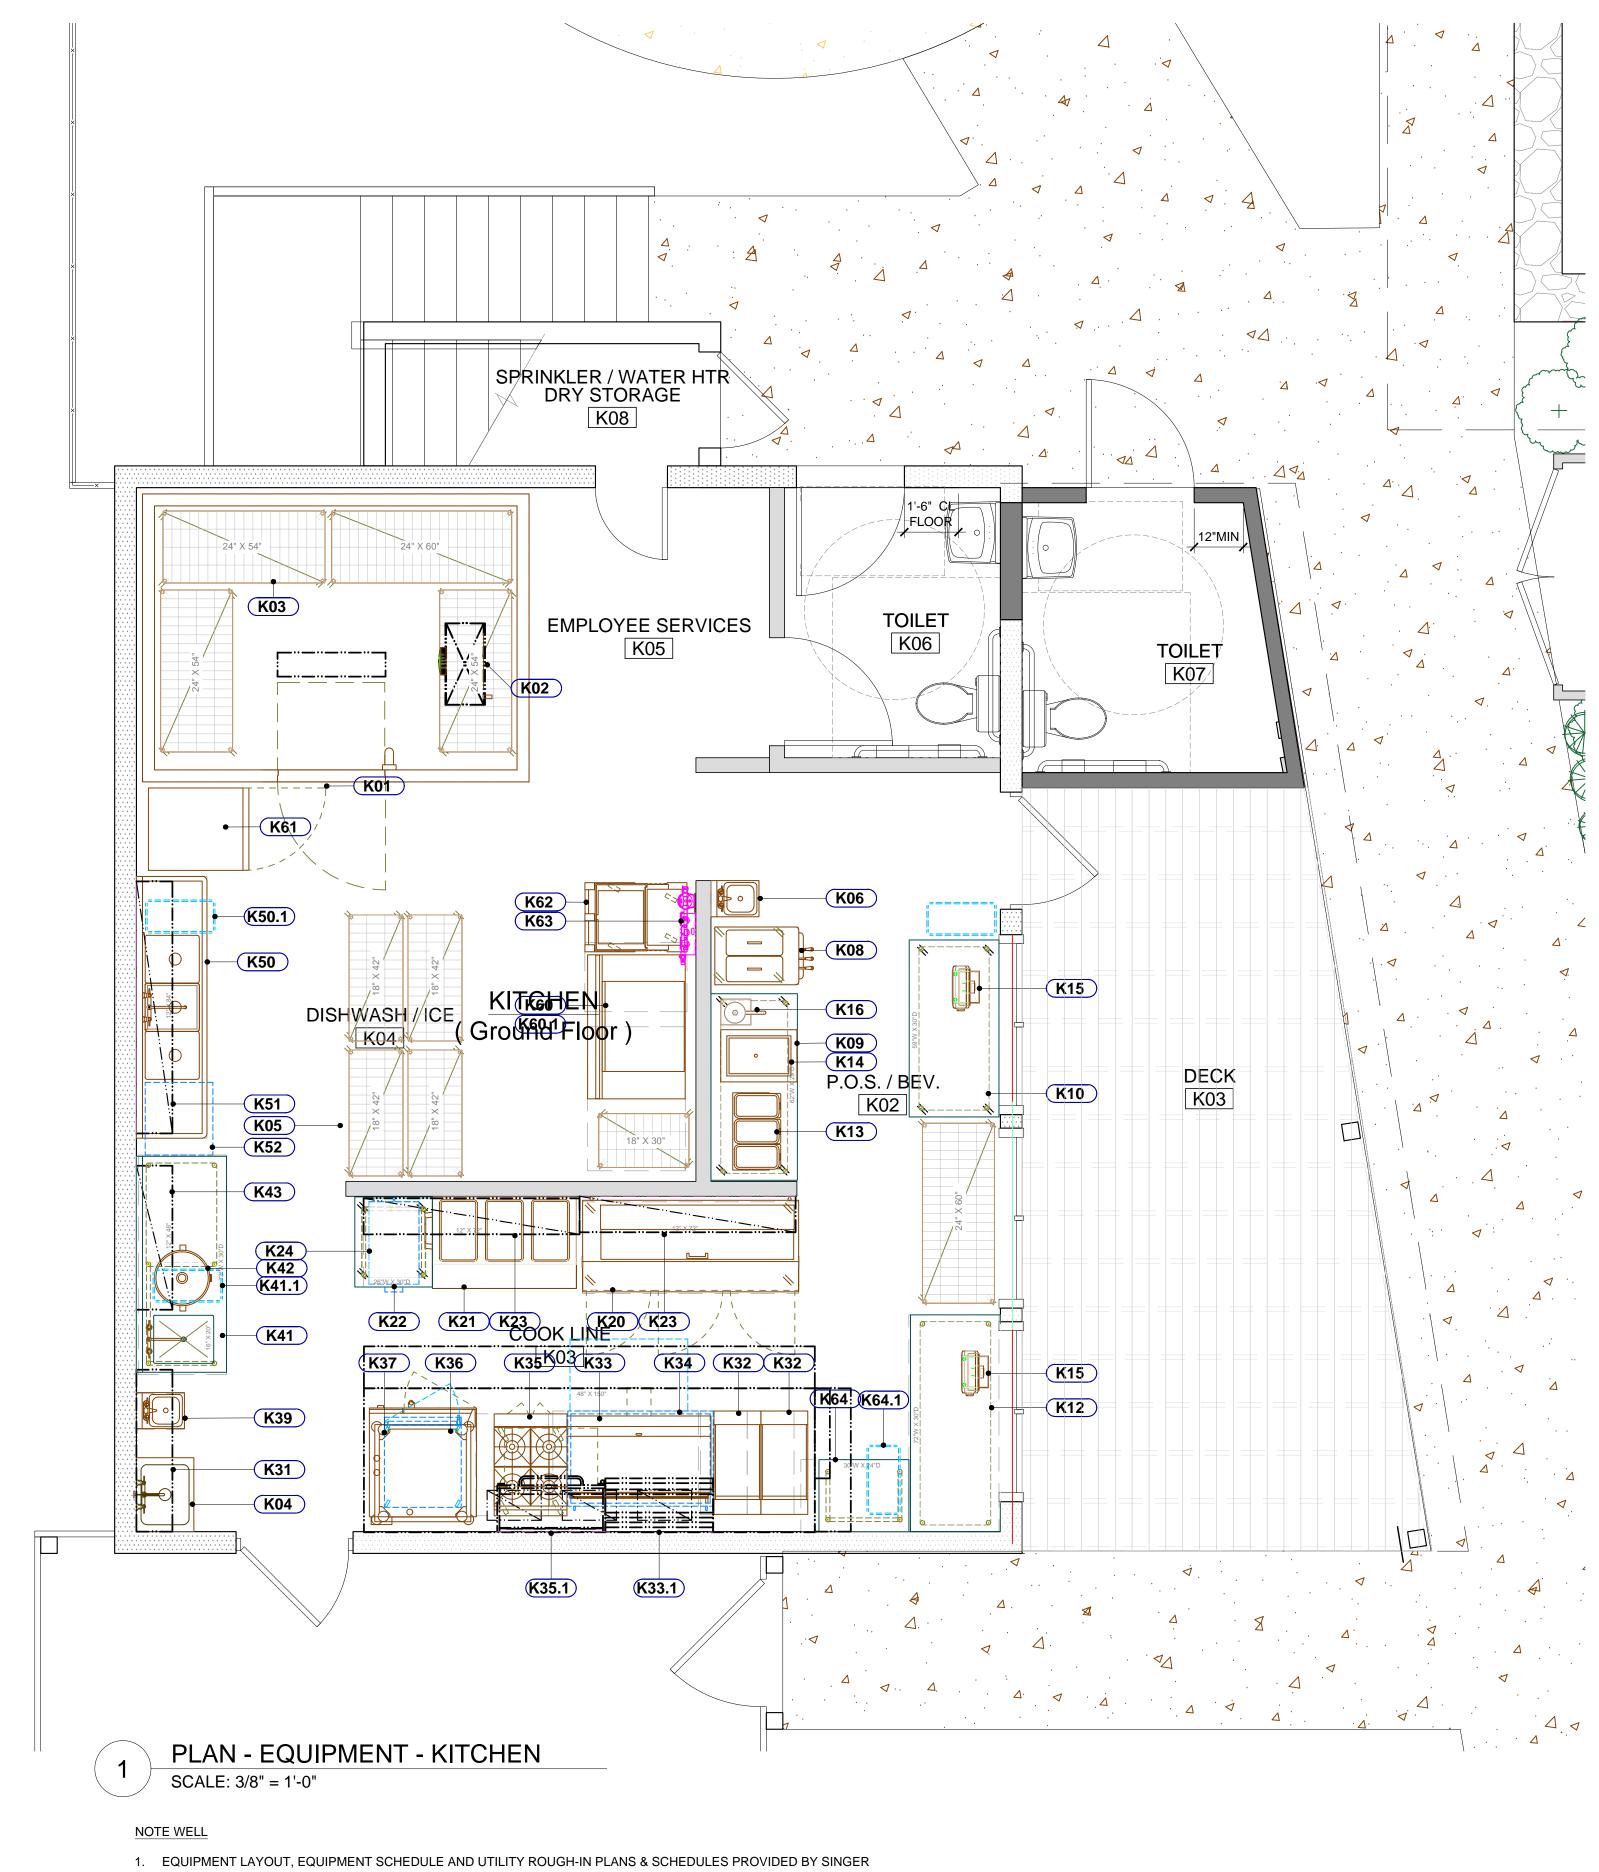

NTERIORS EAST.COM 603.425.2901

STANDARD STANDAR

TACO HAVEN - FIT OUT
KITCHEN / BAR / ANCILLARY OUT
ADDRESS
75 MAIN STREET and 16 UNION STISBURY MA

ENLARGED TOILET PLANS & INTERIOR ELEVATIONS

MING NO.

EQUIPMENT LAYOUT, EQUIPMENT SCHEDULE AND UTILITY ROUGH-IN PLANS & SCHEDULES PROVIDED BY SINGER EQUIPMENT COMPANY, BELMAWR, NJ DATED 8-14-2023 SHALL TAKE PRECEDENCE. CONFIRM (856) 559-4200 -1600, JAMES FEUSTEL <i feustel@singerequipment.com>

1C:
interiors
east

space planning design construction documents project coordination

INTERIORS EAST.COM 603.425.2901

TACO HAVEN - FIT OUT
KITCHEN / BAR / ANCILLARY OUTDOOR SP.
ADDRESS
75 MAIN STREET and 16 UNION STREET
TISBURY MA

EQUIPMENT PLAN

DRAWIN

EQUIPMENT LAYOUT, EQUIPMENT SCHEDULE AND UTILITY ROUGH-IN PLANS & SCHEDULES PROVIDED BY SINGER EQUIPMENT COMPANY, BELMAWR, NJ DATED xx-xx-2023 SHALL TAKE PRECEDENCE. CONFIRM (856) 559-4200 -1600, JAMES FEUSTEL

interiors

design construction documents project coordination INTERIORS EAST.COM 603.425.2901

OUTDOOR

EQUIPMENT PLAN - BAR

A5.1

|              |                                              |                                                      | EQUIPMENT SCHE              | EDULE                          |                                                                                                         |
|--------------|----------------------------------------------|------------------------------------------------------|-----------------------------|--------------------------------|---------------------------------------------------------------------------------------------------------|
| ITEM #       | QTY                                          | DESCRIPTION                                          | MANUFACTURER                | MODEL                          | EQUIPMENT REMARK                                                                                        |
| KO1          | <u>\\dil</u>                                 | Wal k-in Cool er                                     | Fabricator                  | Custom                         | Size & Shape Per Plan; Refer To Fabricator's Final Approved Drawings                                    |
| KO2          | <u>1</u><br>1                                |                                                      |                             | Custom                         | Size & Shape Fer Fran, Kerer 10 Fabricator S Finar Approved Drawings                                    |
|              | <u>l</u><br>1                                | Evaporator Coil - Medium Temp                        | Fabricator                  |                                |                                                                                                         |
| K02.1        | 1                                            | Remote Condenser - Medium Temp                       | Fabricator                  | Custom                         |                                                                                                         |
| K03          | 4                                            | Storage Shel ving Unit                               | Per Specification           | Custom                         |                                                                                                         |
| KO4          | 1                                            | Mop Sink                                             | Fabricator                  | Per                            |                                                                                                         |
| WO F         | 0                                            |                                                      | D G :C: .:                  | Specification                  |                                                                                                         |
| K05          | <u>6</u>                                     | <varies></varies>                                    | Per Specification           | Custom                         |                                                                                                         |
| K06          | 1                                            | Hand Sink                                            | Fabricator                  | Per                            | w/Side Spl ashes; Wall Blocking By GC                                                                   |
| KOO          | 1                                            | C - C+ C /V                                          | Ct lti                      | Specification                  |                                                                                                         |
| K08          | 1                                            | Soft Serve/Yogurt Freezer                            | Stoelting                   | F231-18I2                      |                                                                                                         |
| K09          | 1                                            | Work Table                                           | Fabricator                  | See Equipment                  |                                                                                                         |
| IZ 1 O       | 1                                            | XX7 1 TP 11                                          |                             | Specification                  |                                                                                                         |
| K10          | 1                                            | Work Table                                           | Fabricator                  | See Equipment Specification    |                                                                                                         |
| V10.1        | 1                                            | Under a court on Track Con                           | D O                         | _                              |                                                                                                         |
| K10.1        | <u> </u>                                     | Undercounter Trash Can                               | By Owner                    | By Owner                       |                                                                                                         |
| K12          | 1                                            | Work Table                                           | Fabricator                  | See Equipment                  |                                                                                                         |
| V 1 O        | 1                                            | TDIDLE COLLONDOW                                     | CDATHCO                     | Specification                  |                                                                                                         |
| K13          | 1                                            | TRIPLE 5 GALLON BOWL                                 | CRATHCO                     | D35-3                          |                                                                                                         |
| K14          | 1                                            | Non-Refrigerated Cold Pans                           | WELLS BLOOMFIELD            | ICP-100                        |                                                                                                         |
| K15          | 2                                            | POS System                                           | By Owner                    | By Owner                       |                                                                                                         |
| K16          | 1                                            | Heated Pump Warmer                                   | APW                         | CCW                            |                                                                                                         |
| K20          | 1                                            | Refrigerated Prep Table                              | Hoshizaki                   | SR72B-18                       |                                                                                                         |
| K21          | 1                                            | Hot Food Tabl e - Open Base, Portabl e               | Eagle Group                 | PDHT3-208                      |                                                                                                         |
| K22          | 1                                            | Work Table                                           | Fabricator                  | See Equipment                  |                                                                                                         |
|              | _                                            |                                                      |                             | Specification                  |                                                                                                         |
| K23          | 2                                            | S/S Wall Shelf                                       | Fabricator                  | Custom                         | Wall Blocking By GC                                                                                     |
| K24          | 1                                            | UNDERCOUNTER DRAWER WARMERS                          | Al to-Shaam, Inc.           | 500-2DN                        |                                                                                                         |
| K30          | 1                                            | Exhaust Hood                                         | Fabricator                  | Custom                         | Wall Blocking & Overhead Supports by GC; Refer to Fabricator's Final Approved Drawings                  |
| V20 1        | 1                                            | Exhaust Fan                                          | Fahriaatan                  | Constant                       |                                                                                                         |
| K30.1        | <u>l</u><br>1                                |                                                      | Fabricator                  | Custom                         | Location TBD; Refer To Fabricator's Final Approved Drawings                                             |
| K30.2        | <u> </u>                                     | Make Up Air Fan                                      | Fabricator                  | Custom                         | Location TBD; Refer To Fabricator's Final Approved Drawings                                             |
| K31          | 1                                            | Hood Util ity Cabinet                                | Fabricator                  | Per<br>Specification           | Controls & Fire Suppression For Hoods In Booths D, E & F; Refer To Fabricator's Final Approved Drawings |
| K32          | 2                                            | Deep Fat Fryer                                       | Pitco                       | SG14                           | Tablicator 31 mar Approved Drawings                                                                     |
|              | <u>~                                    </u> |                                                      |                             |                                |                                                                                                         |
| K33          | <u> </u>                                     |                                                      | STAR MANUFACTURING          | 648TF                          |                                                                                                         |
| K33.1        | 1                                            | DISHTABLE SORTING SHELF Tubul ar                     | See Equipment Specification | See Equipment<br>Specification |                                                                                                         |
| K34          | 1                                            | Undercounter Refrigerated Equipment Stand w/ Drawers | Hoshizaki America, Inc      | CR49A                          |                                                                                                         |
| K35          | 1                                            | ULTIMATE RESTAURANT RANGE 24" SERIES                 | SOUTHBEND                   | 4241E                          |                                                                                                         |
| K35.1        | 1                                            | RADIANT COMPACT BROILER                              | SOUTHBEND                   | P36-RAD                        |                                                                                                         |
| K36          | 1                                            | COMBI OVEN, GAS                                      | ALTO-SHAAM                  | CTP6-10G                       |                                                                                                         |
| K37          | <br>1                                        | UNDERCOUNTER HOT FOOD HOLDING CABINETS               | ALTO-SHAAM                  | 750-S                          |                                                                                                         |
| K39          | <u>.</u><br>1                                | Hand Sink                                            | Fabricator                  | Per                            | w/Side Spl ashes; Wall Blocking By GC                                                                   |
| NOO          | •                                            |                                                      | T dol ledeor                | Specification                  | W/ Side Sprasnes, Warr Brocking By Ge                                                                   |
| K41          | 1                                            | Work Table W/Sink                                    | Fabricator                  | Custom                         | Faucet Incl uded                                                                                        |
| K41.1        | <u>-</u><br>1                                | Undercounter Trash Can                               | By Owner                    | By Owner                       | I adoct morada                                                                                          |
| K41.1<br>K42 | 1                                            | COMMERCIAL ELECTRIC RICE COOKER                      | PANASONIC                   | SR-GA721L                      |                                                                                                         |
|              | <u>l</u><br>1                                |                                                      |                             |                                | Wall Disabis a Dec C C                                                                                  |
| K43          | 1                                            | S/S Wall Shelf                                       | Fabricator                  | Custom                         | Wall Blocking By GC                                                                                     |
| K50          | 1                                            | Three-Bowl Pot Sink                                  | Fabricator                  | Per                            | 16" x 18" Bowls                                                                                         |
| T7 F 0 :     |                                              |                                                      | D 0                         | Specification                  |                                                                                                         |
| K50.1        | 1                                            |                                                      | By Owner                    | By Owner                       |                                                                                                         |
| K51          | 1                                            | S/S Wall Shelf                                       | Fabricator                  | Custom                         | Wall Blocking By GC                                                                                     |
| K52          | 1                                            | Undercounter Dishwasher                              | Champion                    | UH130B                         |                                                                                                         |
| K60          | 1                                            | Modular Crescent Cuber Ice Maker                     | HOSHIZAKI AMERICA, INC.     | KM-1100MAJ                     |                                                                                                         |
| K60.1        | 1                                            | Ice Storage Bin Series                               | HOSHIZAKI AMERICA, INC.     | B-800SF                        |                                                                                                         |
| K61          | 1                                            | Freezer                                              | Hoshizaki America           | F1A-FS                         |                                                                                                         |
| K62          | 1                                            | Ice transport cart                                   | CAMBRO                      | ICS200TB401                    |                                                                                                         |
|              | <del>-</del><br>1                            | INSURICE TRIPLE PF-i40002                            | PENTAIR                     | EV9325-23                      |                                                                                                         |
| K63          | 1                                            |                                                      |                             |                                |                                                                                                         |
| K63          | 1                                            | Work Table                                           | Hahricator                  |                                |                                                                                                         |
| K63<br>K64   | 1                                            | Work Table                                           | Fabricator                  | See Equipment                  |                                                                                                         |
|              | 1                                            | Work Table Undercounter Trash Can                    | By Owner                    | Specification  By Owner        |                                                                                                         |

#### NOTE WELL

interiors east

design construction documents project coordination INTERIORS EAST.COM 603.425.2901

> OUTDOOR STREE FIT OUT / ANCILL

EQUIPMENT SCHEDULE - pt1

EQUIPMENT LAYOUT, EQUIPMENT SCHEDULE AND UTILITY ROUGH-IN PLANS & SCHEDULES PROVIDED BY SINGER EQUIPMENT COMPANY, BELMAWR, NJ DATED xx-xx-2023 SHALL TAKE PRECEDENCE. CONFIRM (856) 559-4200 -1600, JAMES FEUSTEL <i feustel@singerequipment.com>