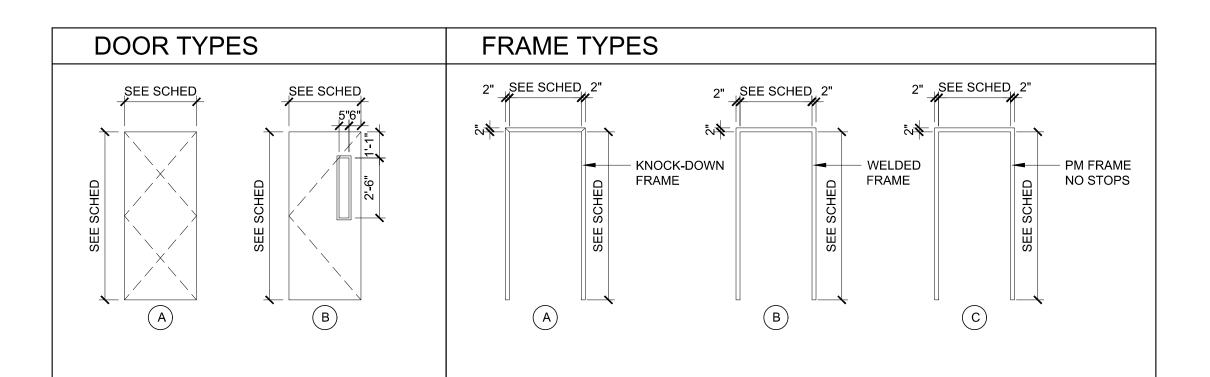

## CONSTRUCTION KEY NOTES

|     | DO             | OR S          | CHE                             | DUL  | .E    |      |       |       |      |       |       |      |         |      |           |
|-----|----------------|---------------|---------------------------------|------|-------|------|-------|-------|------|-------|-------|------|---------|------|-----------|
| NO  |                | SIZE          |                                 |      | DOOR  |      |       | FRAME |      | LADEL | HDWD  |      | DETAILS | 3    | DEMARKS   |
| INO | WIDTH          | HEIGHT        | THK.                            | TYPE | MAT'L | FIN. | TYPE  | MAT'L | FIN. | LADEL | HDWR  | HEAD | JAMB    | SILL | REMARKS   |
| 1   | EXIST 3'-0"    | EXIST<br>7-0" | 1 <sup>3</sup> / <sub>4</sub> " | В    | MTL   | PT X | EXIST | PM    | PT X | -     | EXIST | -    | -       | -    | -         |
| 2   | EXIST<br>3'-0" | EXIST<br>7-0" | 1 <sup>3</sup> / <sub>4</sub> " | А    | MTL   | PT X | EXIST | PM    | PT X | -     | EXIST | -    | -       | -    | -         |
| 3   | 3'-0"          | 7'-0"         | 1 <sup>3</sup> / <sub>4</sub> " | Α    | MTL   | PT X | 2     | PM    | PT X | -     | 2     | -    | -       | -    | TOILET RM |
| 4   | 3'-0"          | 7'-0"         | 1 <sup>3</sup> / <sub>4</sub> " | А    | MTL   | PT X | 2     | PM    | PT X | -     | 2     | -    | -       | -    | TOILET RM |
| 5   | -              | -             | -                               | -    | -     | -    | -     | -     | -    | -     | -     | -    | -       | -    | -         |