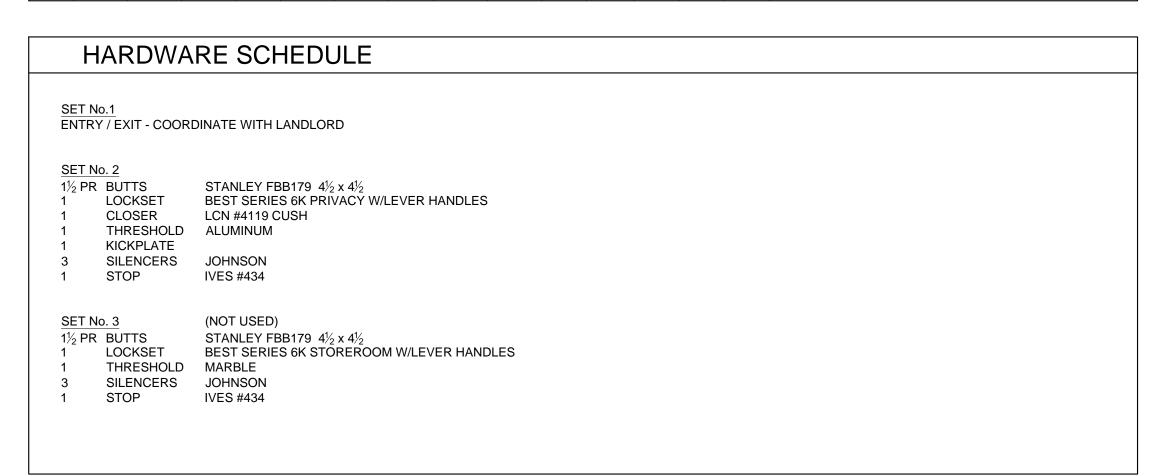

## CONSTRUCTION KEY NOTES

|     | DO             | OR S          | CHE                             | DUL  | .E    |      |       |       |      |       |       |      |         |      |           |
|-----|----------------|---------------|---------------------------------|------|-------|------|-------|-------|------|-------|-------|------|---------|------|-----------|
| NO  |                | SIZE          |                                 |      | DOOR  |      |       | FRAME |      | LADEL | HDWD  |      | DETAILS | 3    | DEMARKS   |
| INO | WIDTH          | HEIGHT        | THK.                            | TYPE | MAT'L | FIN. | TYPE  | MAT'L | FIN. | LADEL | HDWR  | HEAD | JAMB    | SILL | REMARKS   |
| 1   | EXIST 3'-0"    | EXIST<br>7-0" | 1 <sup>3</sup> / <sub>4</sub> " | В    | MTL   | PT X | EXIST | PM    | PT X | -     | EXIST | -    | -       | -    | -         |
| 2   | EXIST<br>3'-0" | EXIST<br>7-0" | 1 <sup>3</sup> / <sub>4</sub> " | А    | MTL   | PT X | EXIST | PM    | PT X | -     | EXIST | -    | -       | -    | -         |
| 3   | 3'-0"          | 7'-0"         | 1 <sup>3</sup> / <sub>4</sub> " | Α    | MTL   | PT X | 2     | PM    | PT X | -     | 2     | -    | -       | -    | TOILET RM |
| 4   | 3'-0"          | 7'-0"         | 1 <sup>3</sup> / <sub>4</sub> " | А    | MTL   | PT X | 2     | PM    | PT X | -     | 2     | -    | -       | -    | TOILET RM |
| 5   | -              | -             | -                               | -    | -     | -    | -     | -     | -    | -     | -     | -    | -       | -    | -         |