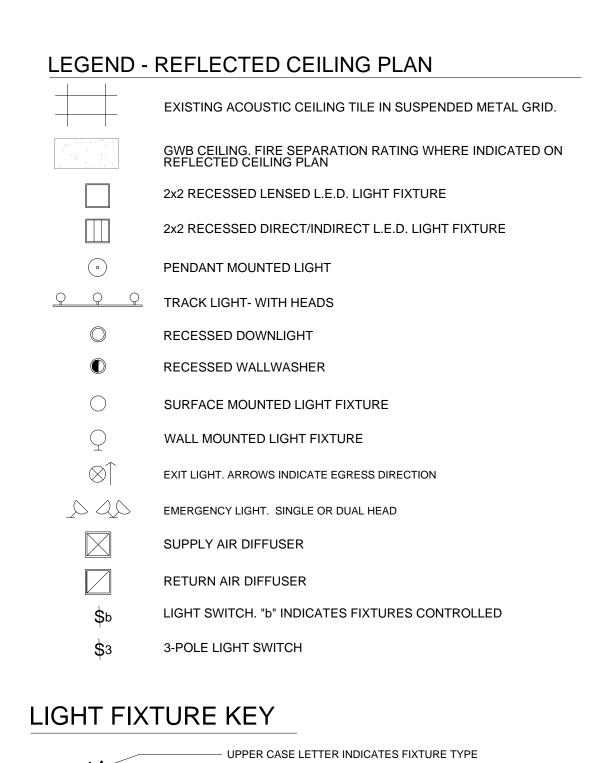

## NOTES - REFLECTED CEILING PLAN

- 1. REFER TO ELEVATIONS, FINISH PLANS AND FINISH SCHEDULES FOR ADDITIONAL INFORMATION
- 2. UNLESS OTHERWISE NOTED, DEVICES MOUNTING IN ACOUSTIC CEILINGS SHALL BE CENTERED IN TILE
- 3. MODIFY CEILINGS AS REQUIRED TO ACCOMMODATE WORK BY ALL OTHER TRADES.
- 4. SEE ELECTRICAL DRAWINGS FOR LIGHT FIXTURE SCHEDULE

ITEMS SHOWN DASHED ARE EXISTING TO BE REMOVED.

"RR" INDICATES REMOVE AND SALVAGE FOR SUBSEQUENT RELOCATION "ER" INDICATES EXISTING ITEM IN RELOCATED LOCATION

|     | MANUELOTUBES | CATALOGNO                                         |                    |             | LAMPS        | LOCATION                  | DEMARKO                             | PROV | IDED BY |  |
|-----|--------------|---------------------------------------------------|--------------------|-------------|--------------|---------------------------|-------------------------------------|------|---------|--|
| NO. | MANUFACTURER | CATALOG NO.                                       |                    | QTY         | TYPE         | LOCATION                  | REMARKS                             | G.C. | OWNER   |  |
| Α   | METALUX      | 22FP3235C                                         |                    |             |              |                           | 24"x24" DIRECT/ INDIRECT<br>TROFFER |      |         |  |
| В   |              |                                                   |                    |             |              |                           | SMALL APERTURE -<br>NARROW SPREAD   |      |         |  |
| С   | BRUCK        | E15 L.E.D. TRACK SPOT - WHITE                     | SURFACE ON A.C.T.  | SEE<br>PLAN | -            | MENU                      |                                     |      |         |  |
| D   | METALUX      | 22 EN                                             | RECESSED IN A.C.T. | 1           | L.E.D. 3000K | KITCHEN                   | 2X2 TROFFER                         |      |         |  |
| Е   | -            | ADVISE                                            | SURFACE G.W.B.     |             | -            | TOILET ROOMS              | SURFACE MOUNTED                     |      |         |  |
| F   | TRACE LITE   | LPC1-LG-V1-4K                                     | RECESSED           | -           | L.E.D.       | DECK @ SERVING WINDOWS    |                                     |      |         |  |
| G   | LUMENART     | RDP-VARIES-LED-27K-120-BZ-ST-XX-WHITE<br>LENS-ELV | PENDANT            | 6           | L.E.D. 2700K | BACK BAR                  | SIZES/FABRIC/COLORS VARY            |      |         |  |
|     | T.B.D.       | PENDANT. DECORATIVE FIXTURE                       | PENDANT            | -           | L.E.D. 3000K | SERVING COUNTER           | 36" ABOVE COUNTER                   |      |         |  |
| Н   | QUOIZEL      | LAGUNA 6" DIA                                     | -                  |             | -            | OVER BAR                  | -                                   |      |         |  |
| J   | QUOIZEL      | LAGUNA 16" DIA                                    | BRACKET (SEE DWG)  | -           | -            | AT DECK SEATING (SOFT COV | ER)-                                |      |         |  |
| K   | HALO         | -                                                 | RECESSED IN DECK   | -           | L.E.D.       | OPEN SEATING              | AIMABLE, DIMMABLE, LENSED           |      |         |  |
| L   | -            | -                                                 | -                  | -           | -            | -                         | -                                   |      |         |  |
| М   | -            | -                                                 | -                  | -           | -            | -                         | -                                   |      |         |  |