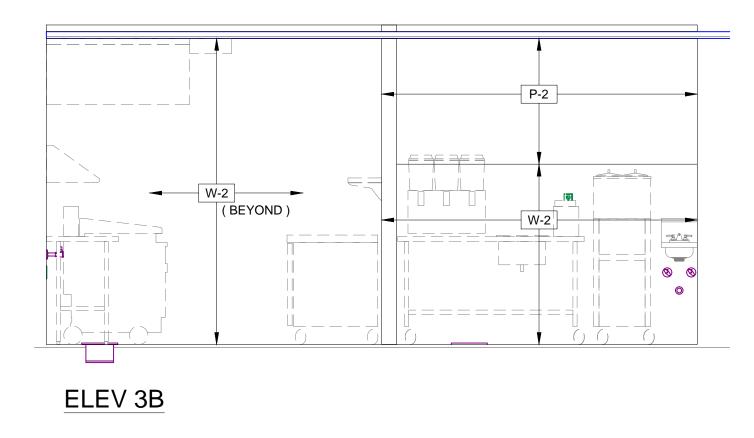

3 INTERIOR ELEVATIONS - KITCHEN ( see Dwg A1 for markers )
SCALE: 1/4" = 1'-0"

9-12-2023; FOR PERMIT (Architectural only) subject to final client approval

1C interiors east

space planning design construction documents