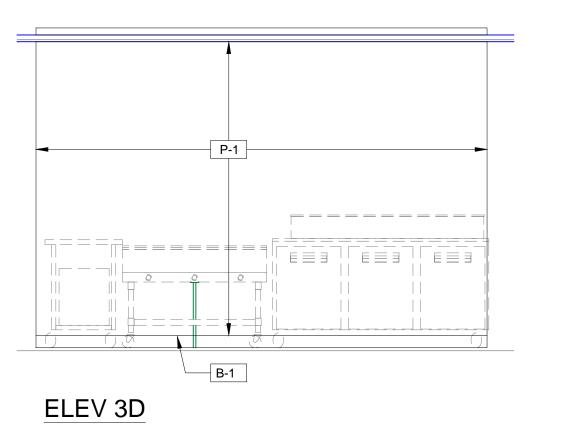

3 INTERIOR ELEVATIONS - KITCHEN ( see Dwg A1 for markers )
SCALE: 1/4" = 1'-0"

9-12-2023; FOR PERMIT (Architectural only) subject to final client approval

1C interiors east

space planning design construction documents