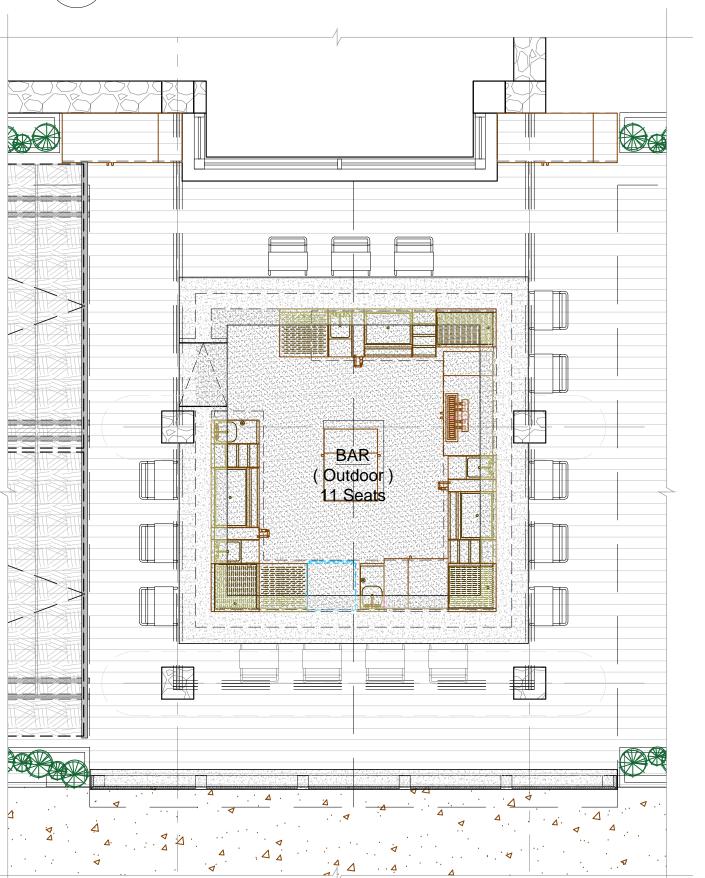

ORS EAST.COM 603.425

TACO HAVEN - FIT OUT
KITCHEN / BAR / ANCILLARY OUTDOOR SF
ADDRESS
75 MAIN STREET and 16 UNION STREET
TISBURY MA

CONSTRUCTION PLAN - BAR

A1.1

LOWER CASE LETTER INDICATES SWITCH CONTROL