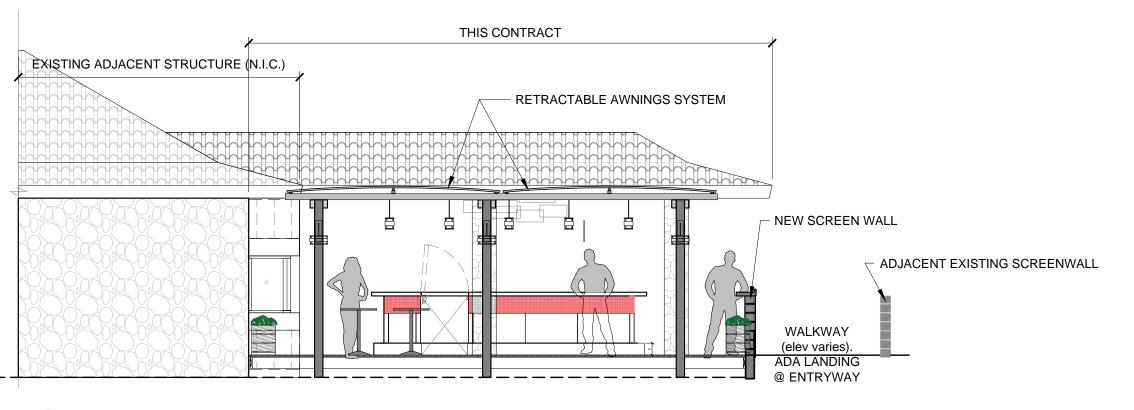

ISSUED FOR PERMIT 9-12-2:
REVISIONS
DATE 9-12-2023
SCALE AS NOTED

REFLECTED CEILING & OUTDOOR LIGHTING PLAN

DRAWING NO

1 EXTERIOR ELEVATION
SCALE: 3/16" = 1'-0"

3 EXTERIOR ELEVATION / SECTION
SCALE: 3/16" = 1'-0"

4 EXTERIOR ELEVATION

SCALE: 3/16" = 1'-0"

space planning design construction documents project coordination

INTERIORS EAST.COM 603.425.2901

HAVEN - FIT OUT
EN / BAR / ANCILLARY OUTDOOR SPA

ISSUED FOR PERMIT 9-12-23
REVISIONS

DATE 9-12-2023
SCALE AS NOTED

EXTERIOR ELEVATIONS

VING NO.

2 ELEVATIONS - TOILET ROOMS
SCALE: 3/8" = 1'-0"