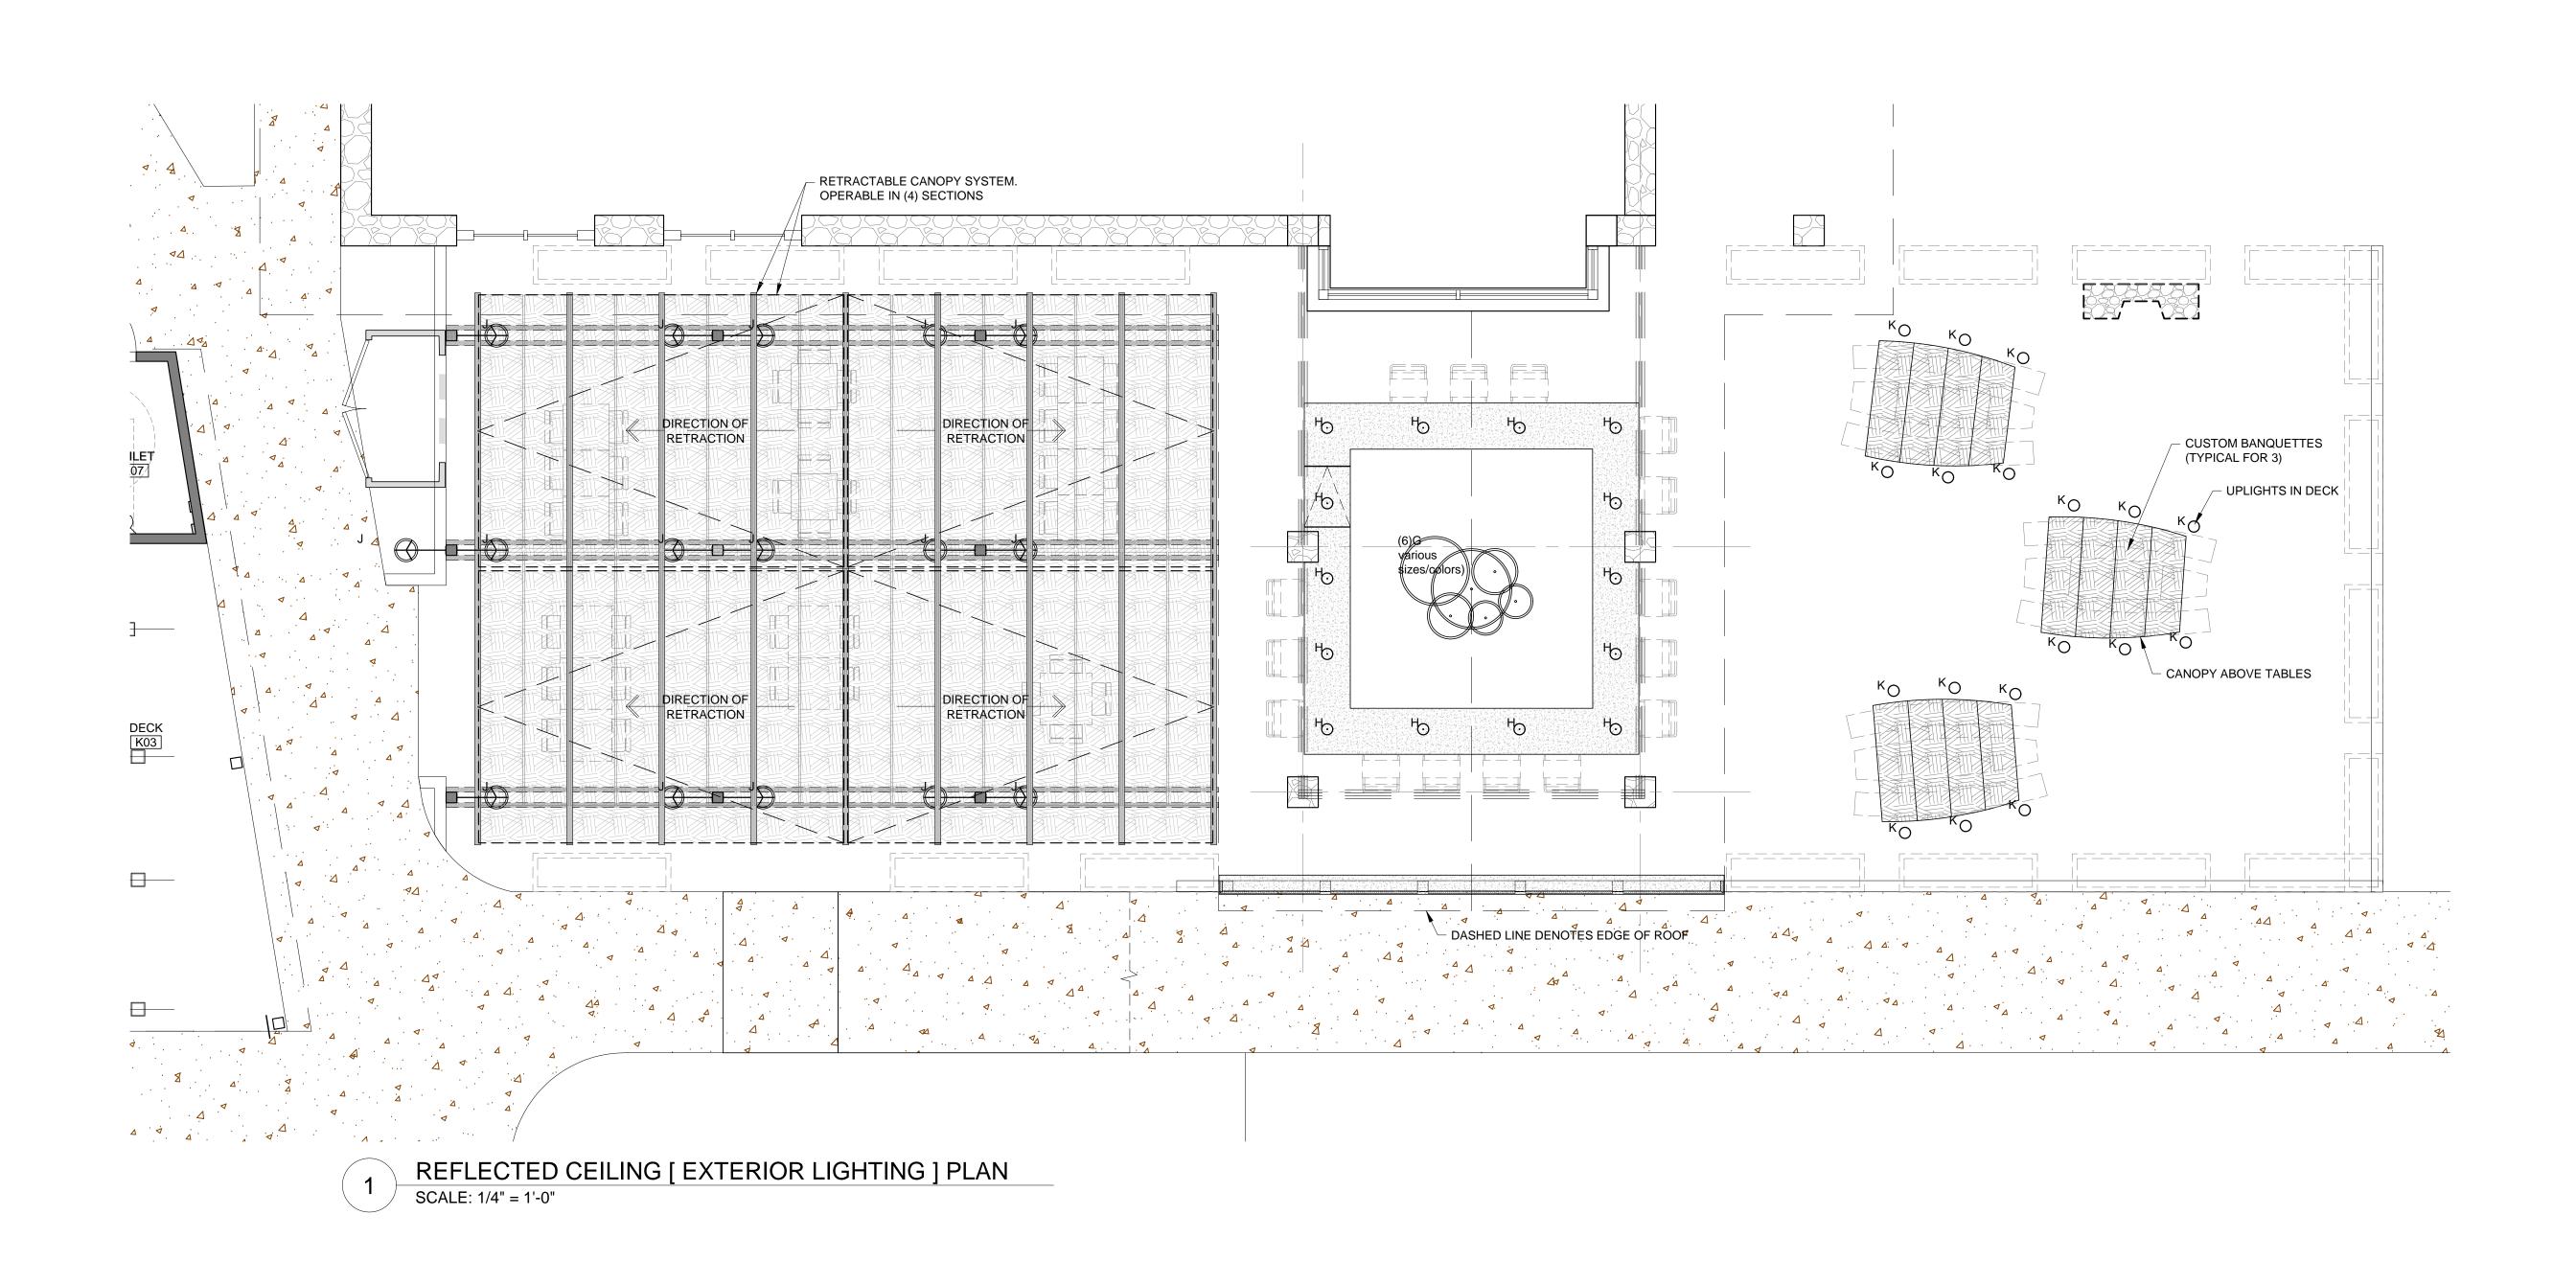

## NOTES - REFLECTED CEILING PLAN

- 1. REFER TO ELEVATIONS, FINISH PLANS AND FINISH SCHEDULES FOR ADDITIONAL INFORMATION
- 2. UNLESS OTHERWISE NOTED, DEVICES MOUNTING IN ACOUSTIC CEILINGS SHALL BE CENTERED IN TILE
- 3. MODIFY CEILINGS AS REQUIRED TO ACCOMMODATE WORK BY ALL OTHER TRADES.
- 4. SEE ELECTRICAL DRAWINGS FOR LIGHT FIXTURE SCHEDULE

REFLECTED CEILING PLAN

DRAWING

A2

1C:
interiors
east

space planning design construction documents project coordination INTERIORS EAST.COM 603.425.2901

TACO HAVEN - FIT OUT
KITCHEN / BAR / ANCILLARY OUTDOOR SPA
ADDRESS
75 MAIN STREET and 16 UNION STREET
TISBURY MA

ISSUED FOR PERMIT 9-12-2:
REVISIONS
DATE 9-12-2023
SCALE AS NOTED

REFLECTED CEILING & OUTDOOR LIGHTING PLAN

DRAWING NO

1 EXTERIOR ELEVATION
SCALE: 3/16" = 1'-0"

3 EXTERIOR ELEVATION / SECTION
SCALE: 3/16" = 1'-0"