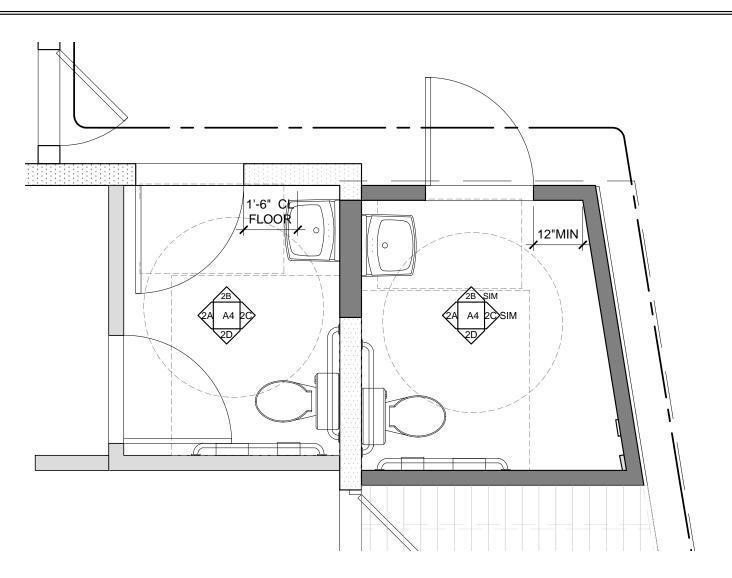

DATE 9-12-2023
SCALE AS NOTED

EXTERIOR ELEVATIONS

VING NO.

2 ELEVATIONS - TOILET ROOMS
SCALE: 3/8" = 1'-0"

# ENLARGED PLAN - TOILET ROOMS SCALE: 3/8" = 1'-0"

| T                   | OILET ACCESSOR                    | IES                  |                |             |
|---------------------|-----------------------------------|----------------------|----------------|-------------|
| ITEM                | DESCRIPTION                       | MANUFACTURER         | CATALOG NUMBER | REMARKS     |
| $\langle A \rangle$ | 42" GRAB BAR                      | BOBRICK              |                |             |
| B                   | 36" GRAB BAR                      | BOBRICK              |                |             |
| C                   | 18" GRAB BAR                      | BOBRICK              |                |             |
| D                   | TOILET PAPER DISPENSER            |                      |                |             |
| (E)                 | SEAT COVER DISPENSER              |                      |                |             |
| F                   | PAPER TOWEL DISPENSER             | GEORGIA PACIFIC      |                |             |
| G                   | SEMI-RECESSED TRASH<br>RECEPTACLE | BOBRICK              |                |             |
| $\langle H \rangle$ | SOAP DISPENSER                    | TECHNICAL CONCEPTS   |                |             |
| J                   | MIRROR                            |                      |                | 22"W x 30"H |
| $\langle H \rangle$ | SANITARY NAPKIN RECEPTACLE        | BOBRICK              |                |             |
| J                   | SANITARY NAPKIN DISPENSER         | AMERICAN SPECIALTIES |                |             |