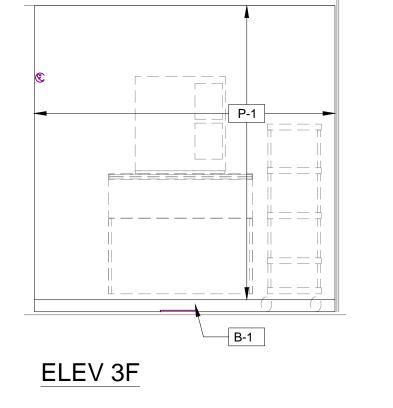

3 INTERIOR ELEVATIONS - KITCHEN ( see Dwg A1 for markers )
SCALE: 1/4" = 1'-0"

9-12-2023; FOR PERMIT (Architectural only) subject to final client approval

1C interiors east

space planning design construction documents