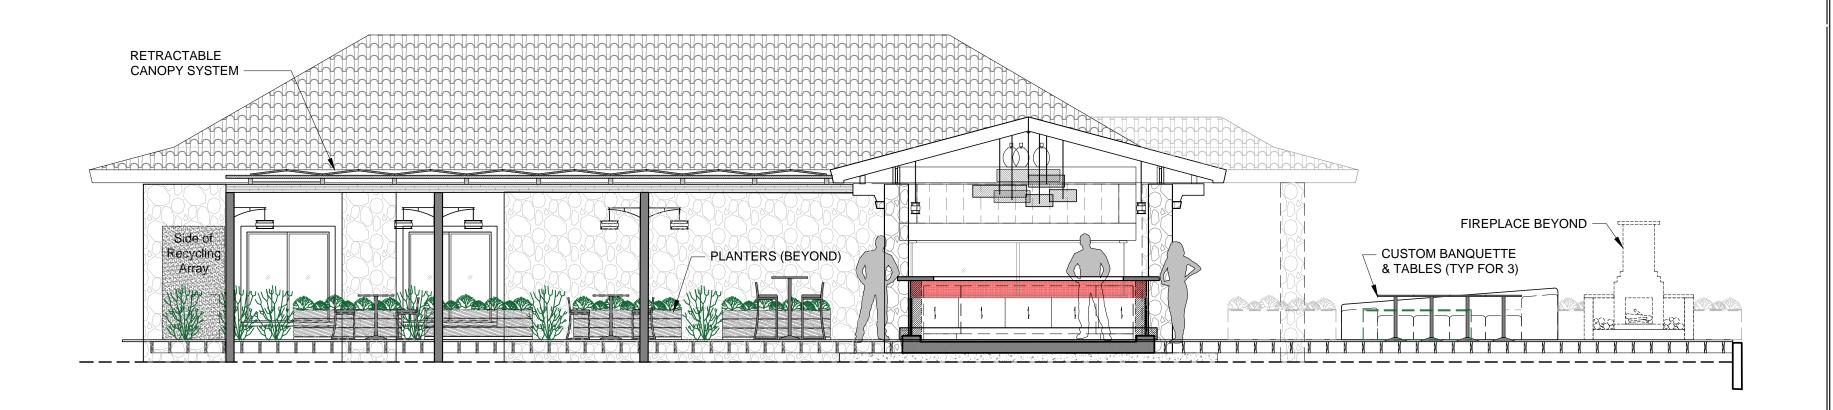

ISSUED FOR PERMIT 9-12-2:
REVISIONS
DATE 9-12-2023
SCALE AS NOTED

REFLECTED CEILING & OUTDOOR LIGHTING PLAN

DRAWING NO

1 EXTERIOR ELEVATION
SCALE: 3/16" = 1'-0"

3 EXTERIOR ELEVATION / SECTION
SCALE: 3/16" = 1'-0"

4 EXTERIOR ELEVATION

SCALE: 3/16" = 1'-0"

space planning design construction documents project coordination

INTERIORS EAST.COM 603.425.2901

HAVEN - FIT OUT
EN / BAR / ANCILLARY OUTDOOR SPA

ISSUED FOR PERMIT 9-12-23
REVISIONS

DATE 9-12-2023
SCALE AS NOTED

EXTERIOR ELEVATIONS

VING NO.

2 ELEVATIONS - TOILET ROOMS
SCALE: 3/8" = 1'-0"