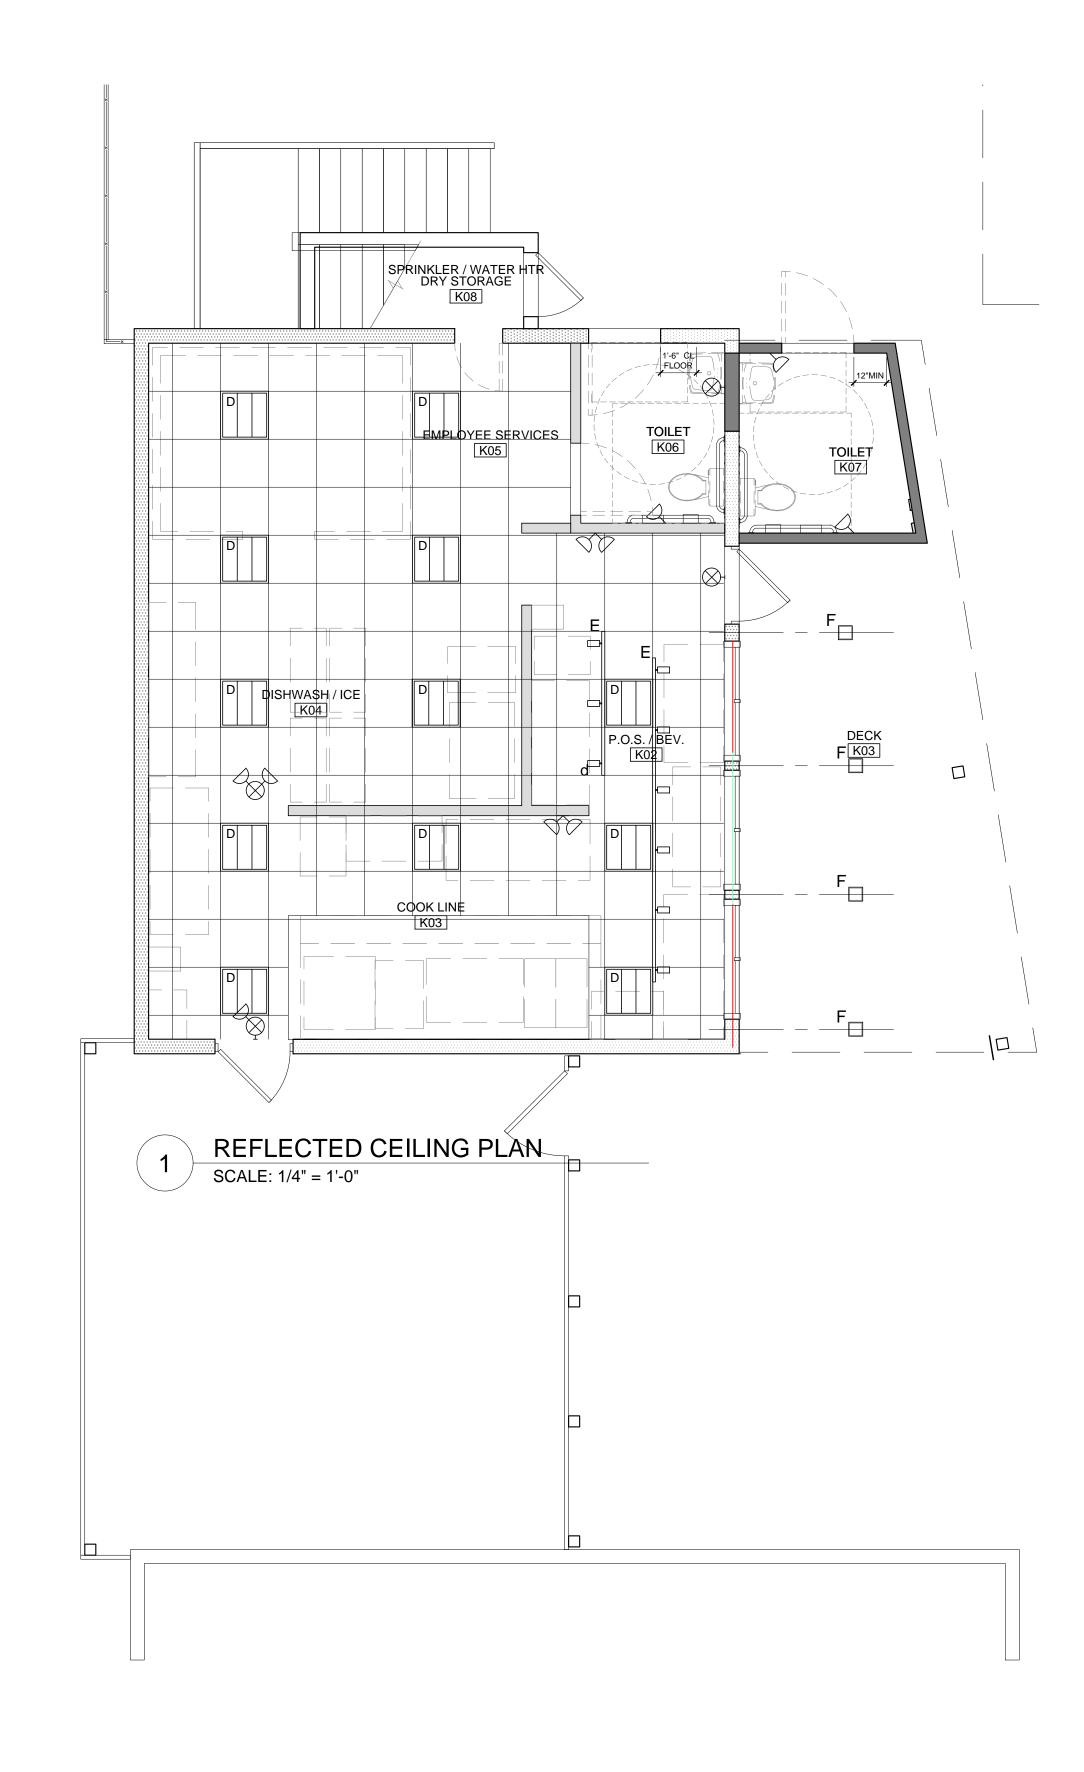

REFLECTED CEILING PLAN

DRAWING

A2

1C:
interiors
east

space planning design construction documents project coordination INTERIORS EAST.COM 603.425.2901

TACO HAVEN - FIT OUT
KITCHEN / BAR / ANCILLARY OUTDOOR SPA
ADDRESS
75 MAIN STREET and 16 UNION STREET
TISBURY MA

## NOTES - REFLECTED CEILING PLAN

- 1. REFER TO ELEVATIONS, FINISH PLANS AND FINISH SCHEDULES FOR ADDITIONAL INFORMATION
- 2. UNLESS OTHERWISE NOTED, DEVICES MOUNTING IN ACOUSTIC CEILINGS SHALL BE CENTERED IN TILE
- 3. MODIFY CEILINGS AS REQUIRED TO ACCOMMODATE WORK BY ALL OTHER TRADES.
- 4. SEE ELECTRICAL DRAWINGS FOR LIGHT FIXTURE SCHEDULE