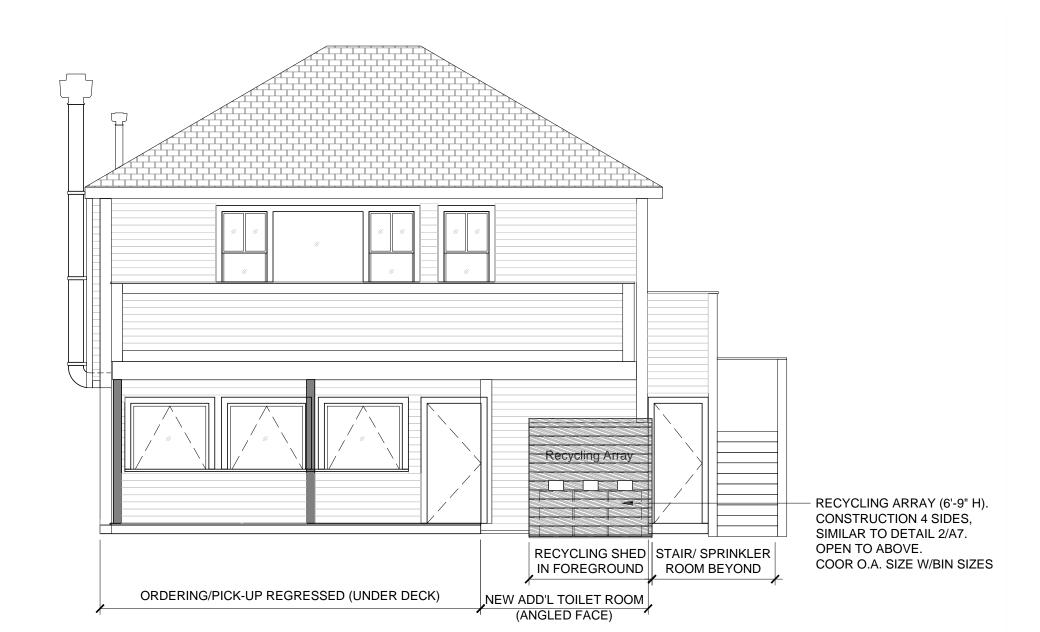

ISSUED FOR PERMIT 9-12-2:
REVISIONS
DATE 9-12-2023
SCALE AS NOTED

REFLECTED CEILING & OUTDOOR LIGHTING PLAN

DRAWING NO

1 EXTERIOR ELEVATION
SCALE: 3/16" = 1'-0"

3 EXTERIOR ELEVATION / SECTION
SCALE: 3/16" = 1'-0"

4 EXTERIOR ELEVATION

SCALE: 3/16" = 1'-0"

space planning design construction documents project coordination

INTERIORS EAST.COM 603.425.2901

HAVEN - FIT OUT
EN / BAR / ANCILLARY OUTDOOR SPA

ISSUED FOR PERMIT 9-12-23
REVISIONS

DATE 9-12-2023
SCALE AS NOTED

EXTERIOR ELEVATIONS

VING NO.

2 ELEVATIONS - TOILET ROOMS
SCALE: 3/8" = 1'-0"