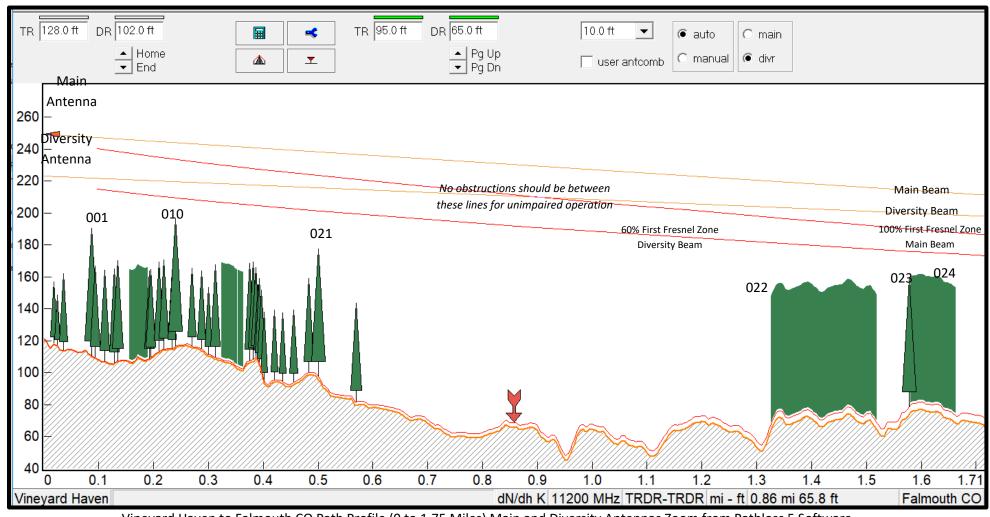

Vineyard Haven to Falmouth CO Path Profile (0 to 1.75 Miles) Main and Diversity Antennas Zoom from Pathloss 5 Software

Existing Antenna Heights and Future Growth Tree Heights (90' AGL) (numbered trees only)