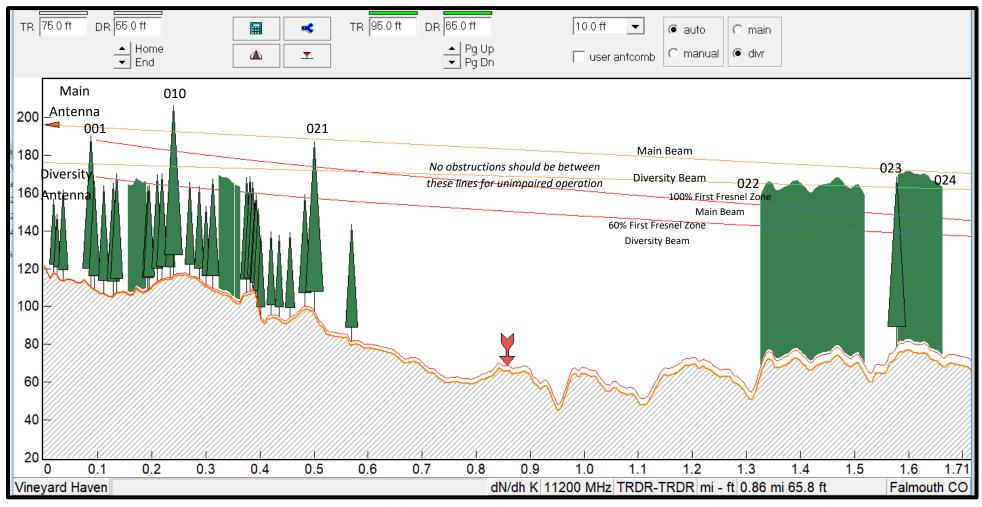

Vineyard Haven to Falmouth CO Path Profile (0 to 1.75 Miles) Main and Diversity Antennas Zoom from Pathloss 5 Software

Existing Antenna Heights and Current Tree Heights (No Future Growth Included)

Vineyard Haven to Falmouth CO Path Profile (0 to 1.75 Miles) Main and Diversity Antennas Zoom from Pathloss 5 Software