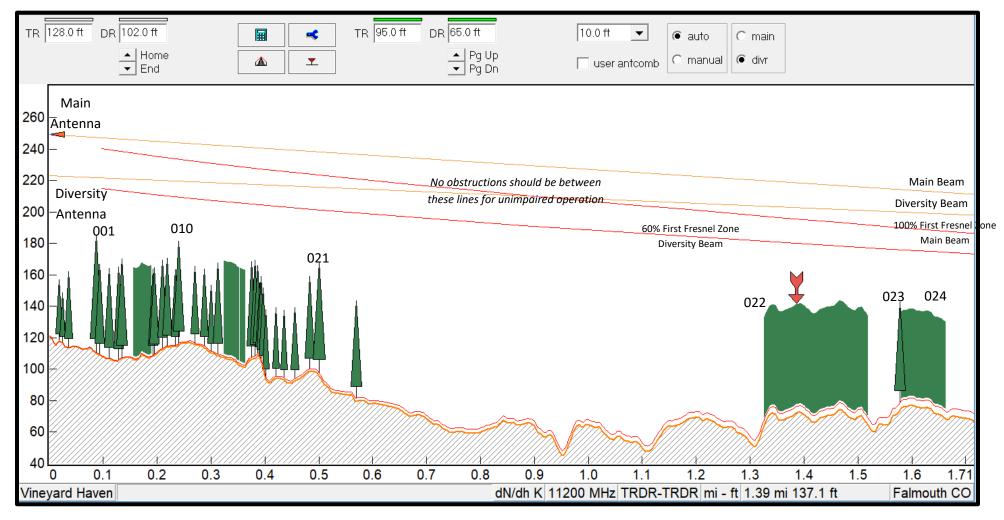

Proposed Antenna Heights and Existing Tree Heights (No Future Growth Included)

Vineyard Haven to Falmouth CO Path Profile (0 to 1.75 Miles) Main and Diversity Antennas Zoom from Pathloss 5 Software

Existing Antenna Heights and Future Growth Tree Heights (80' AGL) (numbered trees only)