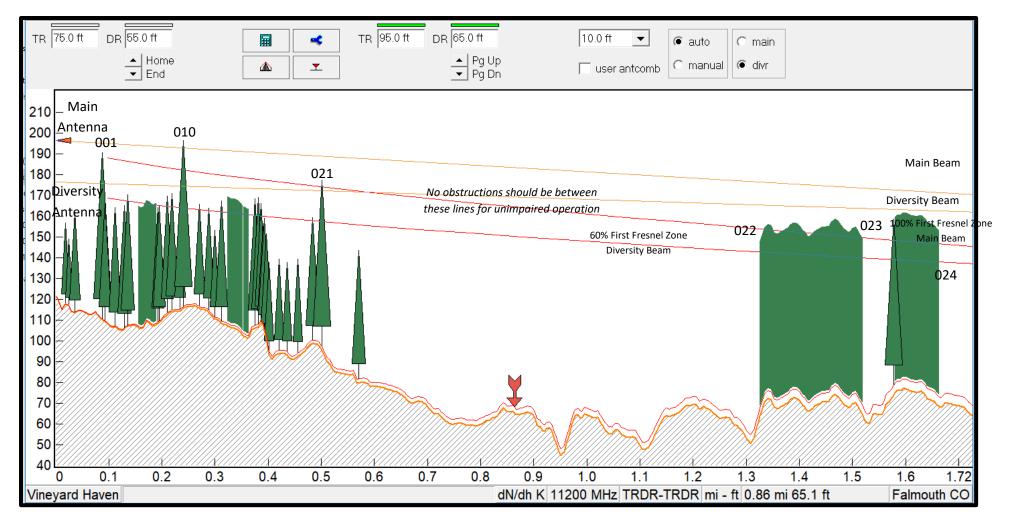

Vineyard Haven to Falmouth CO Path Profile (0 to 1.75 Miles) Main and Diversity Antennas Zoom from Pathloss 5 Software

Proposed Antenna Heights and Future Growth Tree Heights (80' AGL) (numbered trees only)