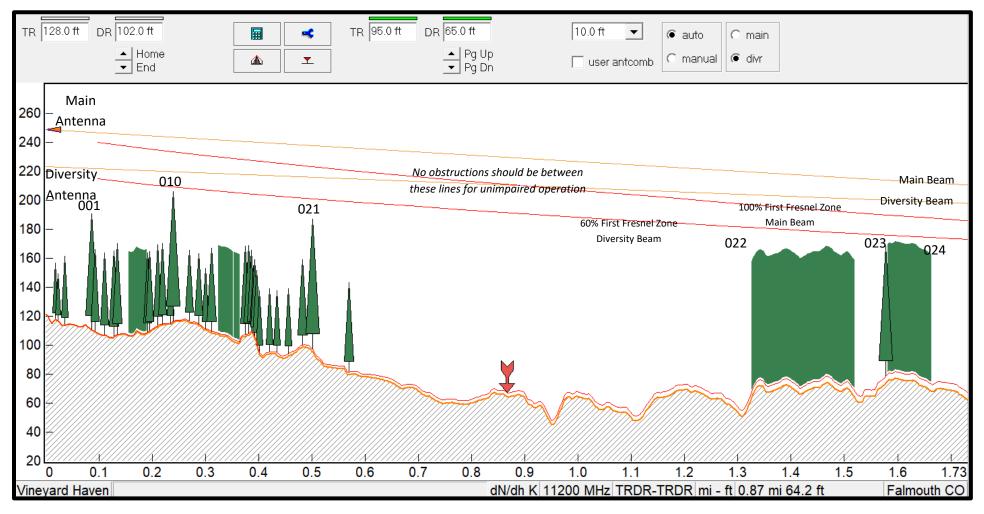

Proposed Antenna Heights and Existing Tree Heights (No Future Growth Included)

Vineyard Haven to Falmouth CO Path Profile (0 to 1.75 Miles) Main and Diversity Antennas Zoom from Pathloss 5 Software

Existing Antenna Heights and Future Growth Tree Heights (80' AGL) (numbered trees only)