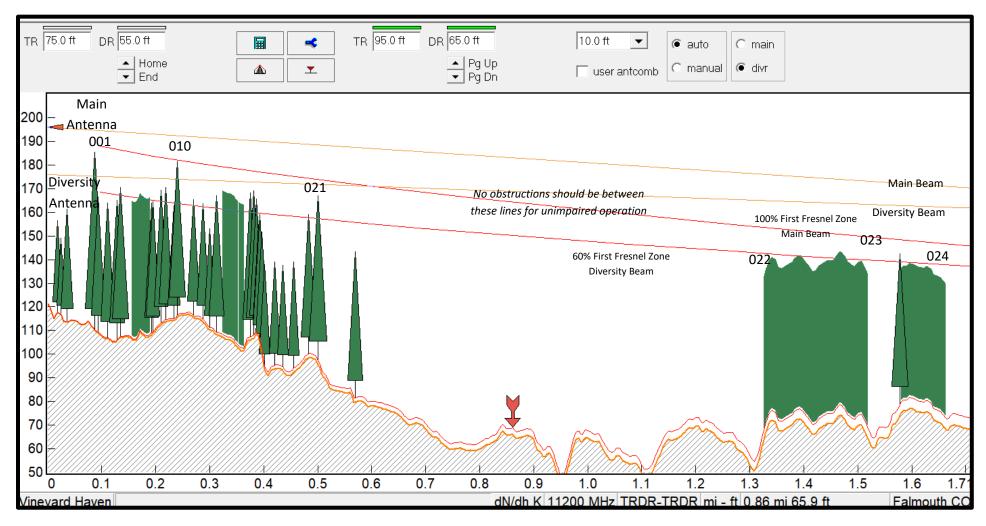

Vineyard Haven to Falmouth CO Path Profile (0 to 1.75 Miles) Main and Diversity Antennas Zoom from Pathloss 5 Software

Existing Antenna Heights and Current Tree Heights (No Future Growth Included)

Vineyard Haven to Falmouth CO Path Profile (0 to 1.75 Miles) Main and Diversity Antennas Zoom from Pathloss 5 Software