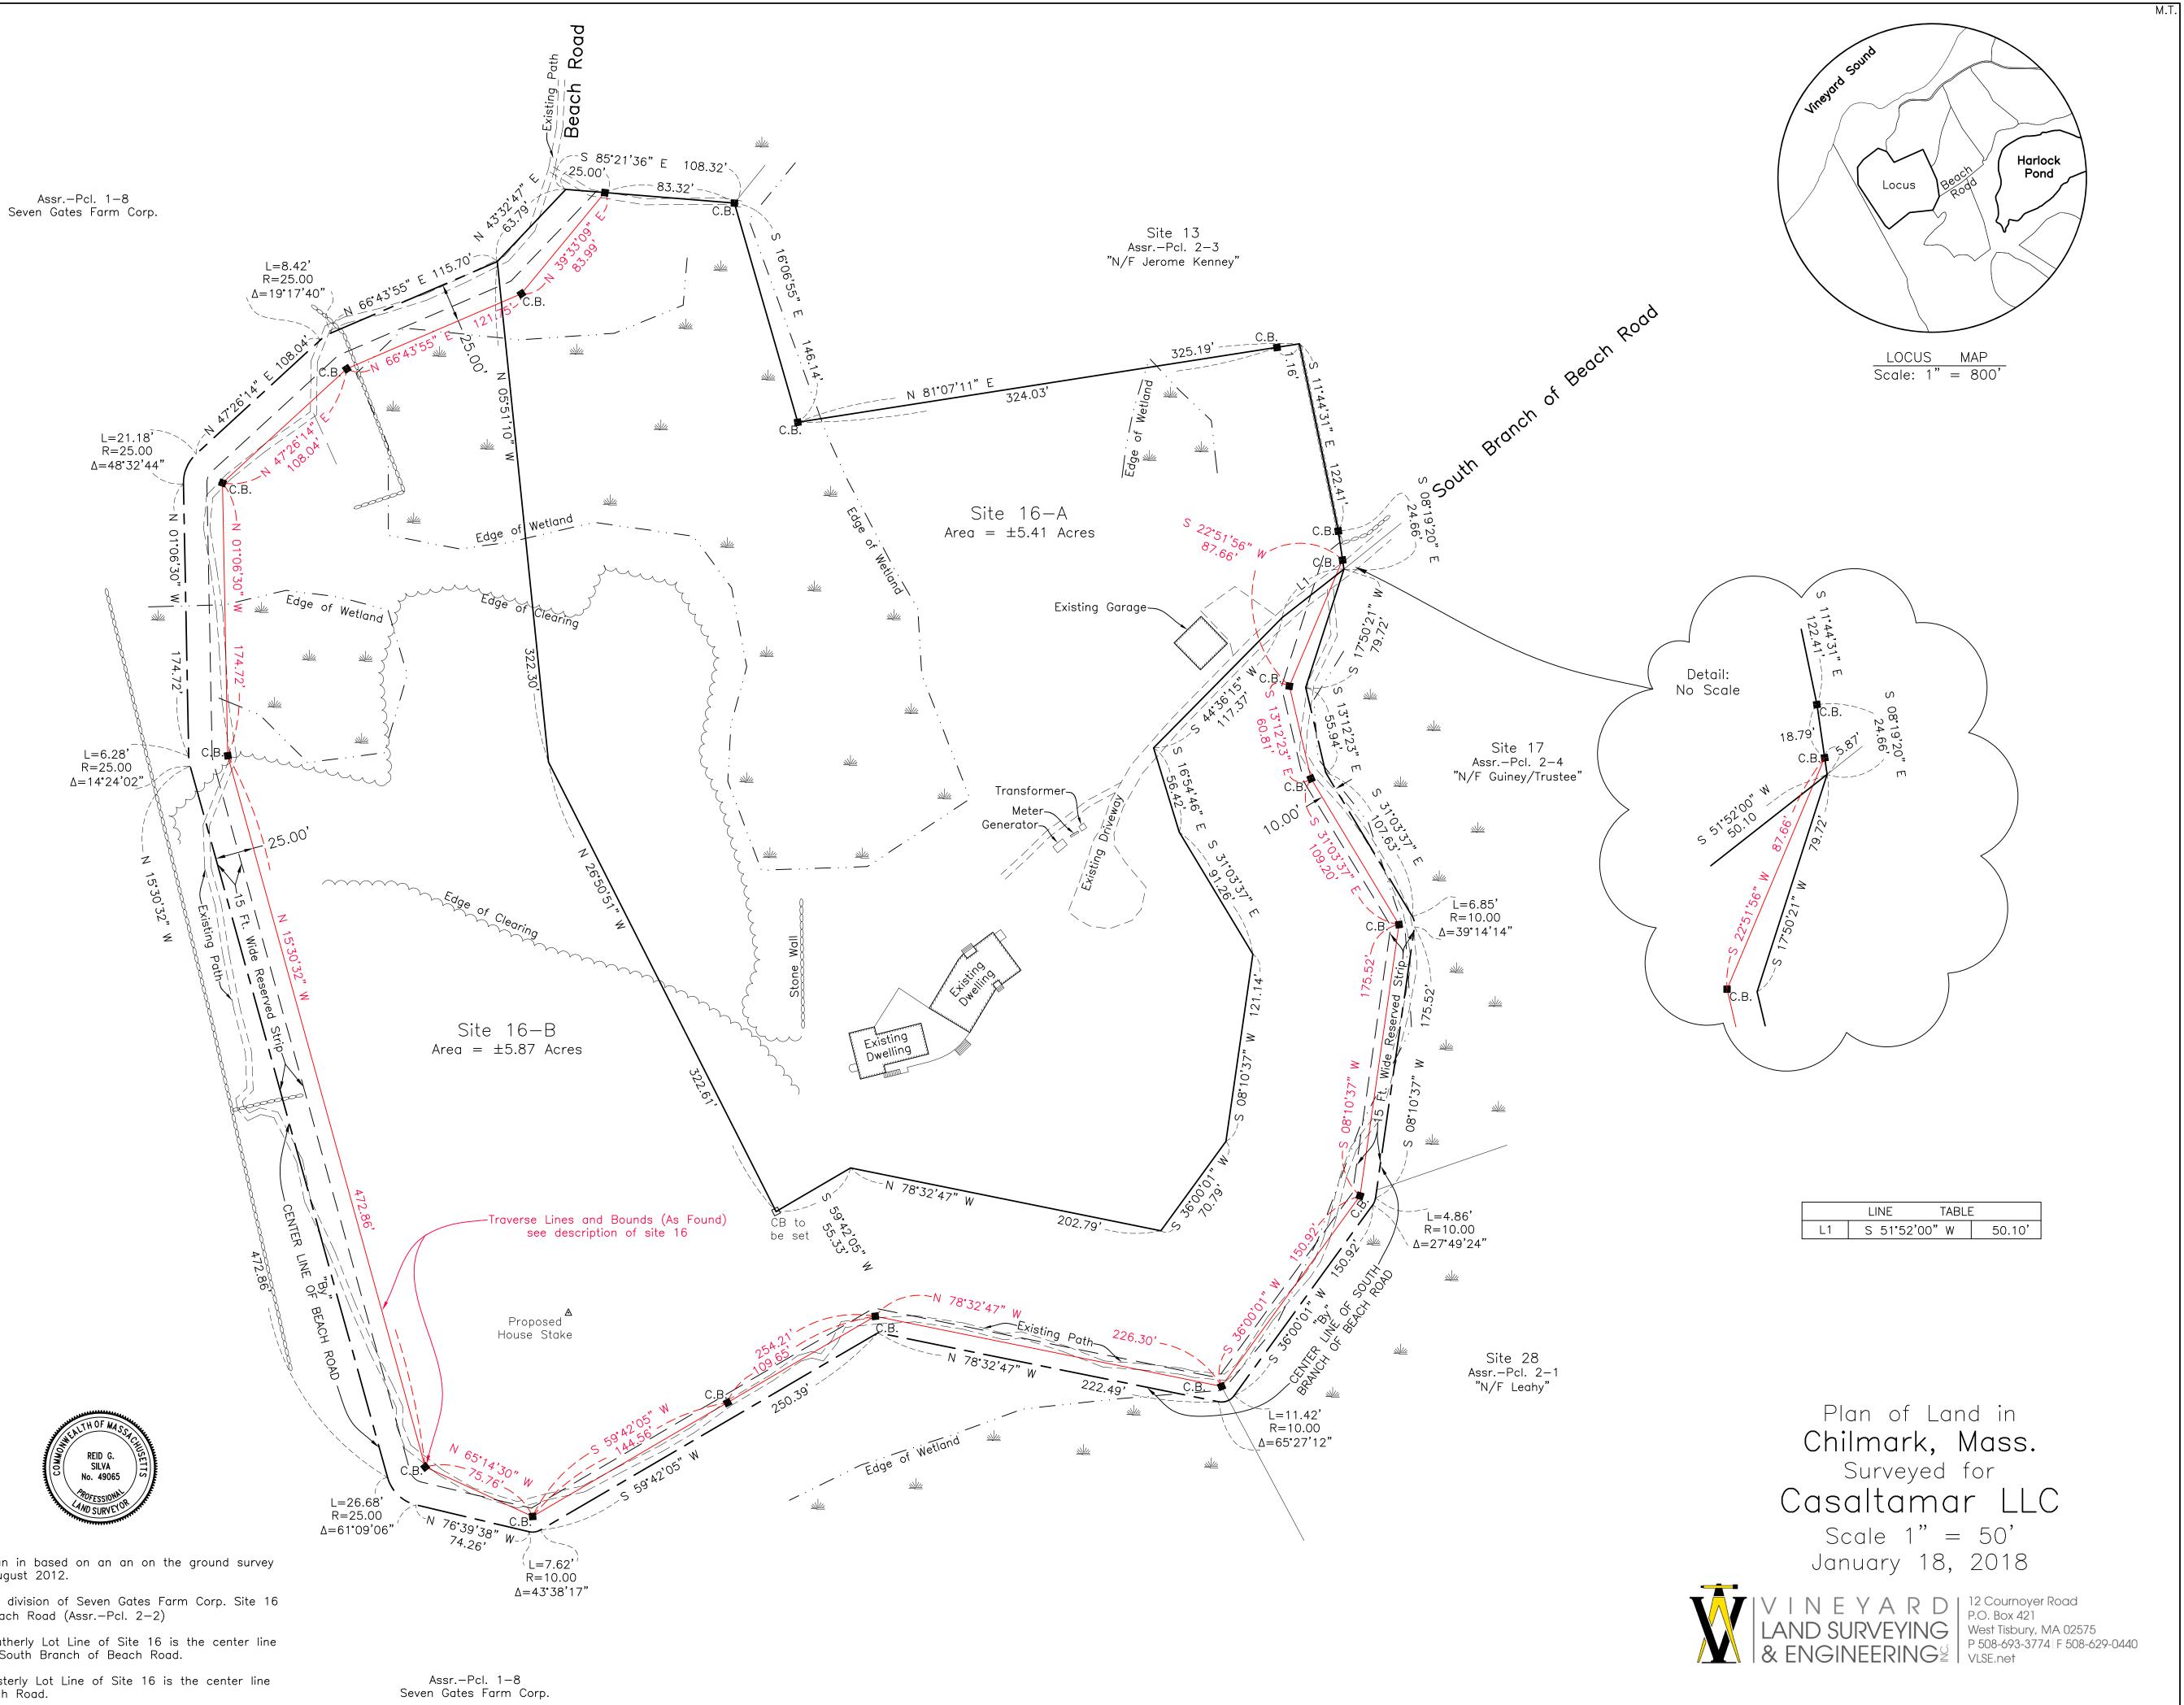

Date: January 18, 2021 Professional Lar

\survey\1\188-41\carlson 188-41\188-41.dwg

This plan in based on an an on the ground survey done August 2012.

Being a division of Seven Gates Farm Corp. Site 16 #50 Beach Road (Assr.—Pcl. 2—2)

The southerly Lot Line of Site 16 is the center line of the South Branch of Beach Road.

The westerly Lot Line of Site 16 is the center line of Beach Road.