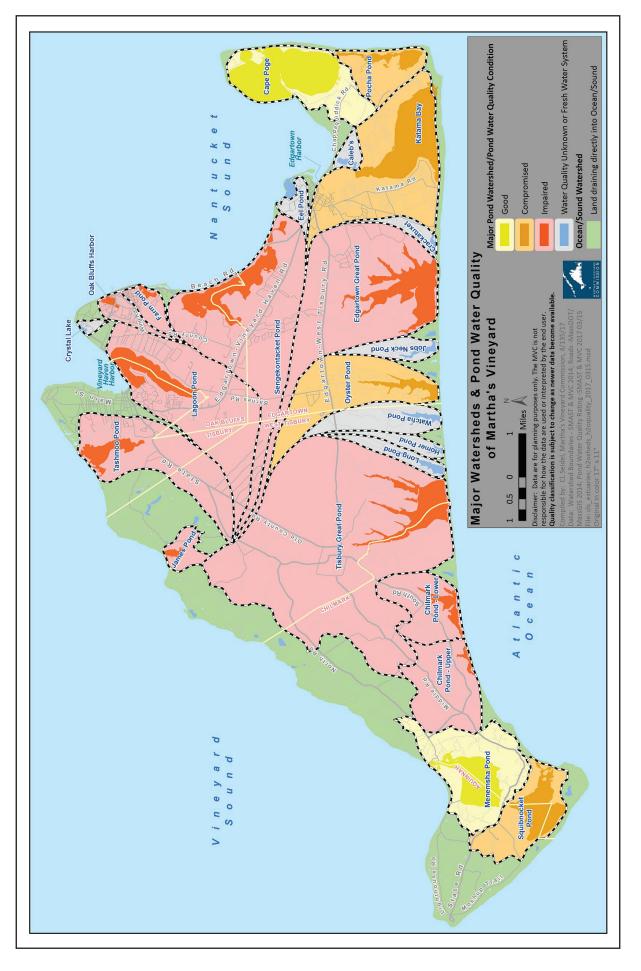

## Appendix A: Maps (part 1 of 2)

| Beaches/Swimming Access: Martha's Vineyard                         | 104 |
|--------------------------------------------------------------------|-----|
| Conserved Land/Open Space: Dukes County                            | 105 |
| Development within Historic Districts: Local and National Register | 106 |
| Flood Zones and Affected Buildings: Dukes County                   | 107 |
| Major Watersheds and Pond Water Quality of Martha's Vineyard       | 108 |