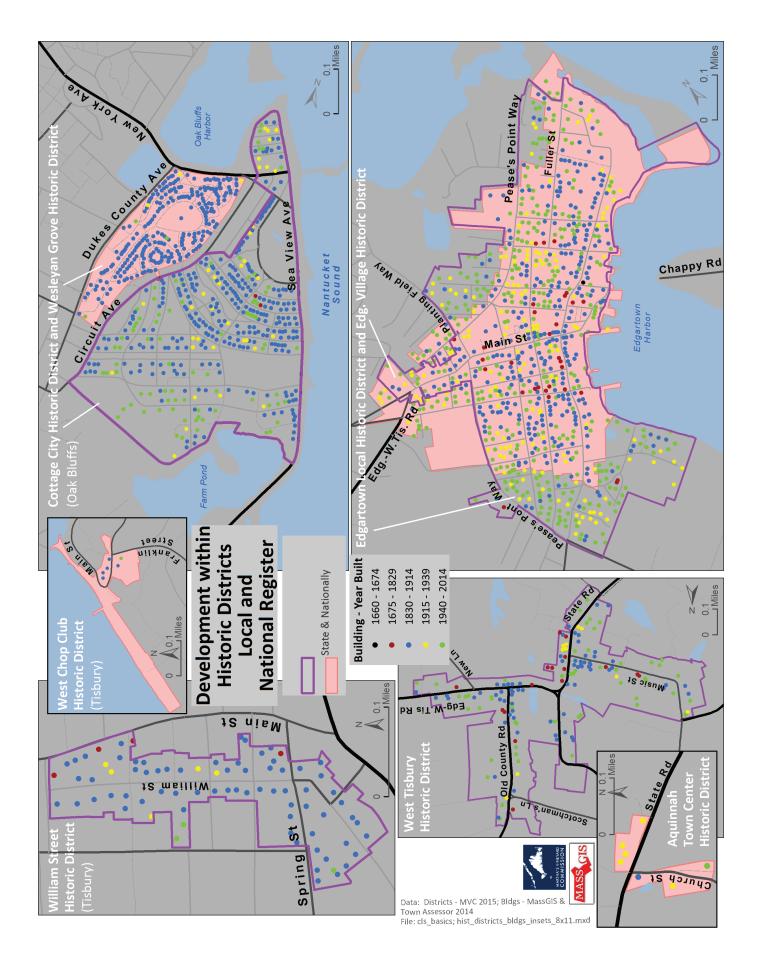

## Appendix A: Maps (part 1 of 2)

| Beaches/Swimming Access: Martha's Vineyard                         | 104 |
|--------------------------------------------------------------------|-----|
| Conserved Land/Open Space: Dukes County                            | 105 |
| Development within Historic Districts: Local and National Register | 106 |
| Flood Zones and Affected Buildings: Dukes County                   | 107 |
| Major Watersheds and Pond Water Quality of Martha's Vineyard       | 108 |