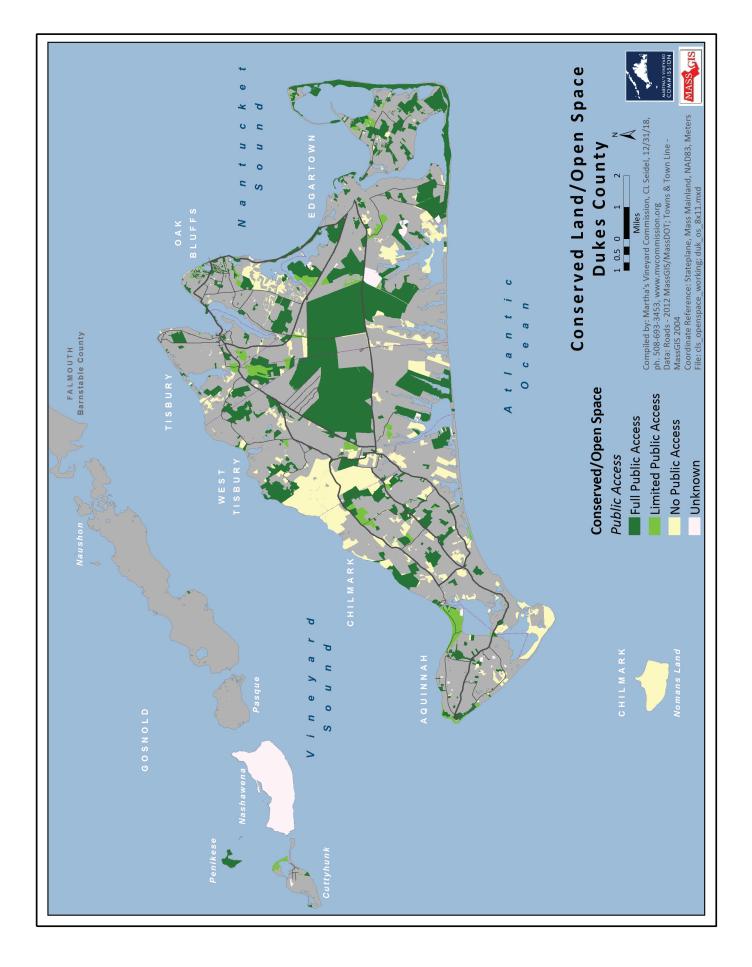

## Appendix A: Maps (part 1 of 2)

| Beaches/Swimming Access: Martha's Vineyard                         | 104 |
|--------------------------------------------------------------------|-----|
| Conserved Land/Open Space: Dukes County                            | 105 |
| Development within Historic Districts: Local and National Register | 106 |
| Flood Zones and Affected Buildings: Dukes County                   | 107 |
| Major Watersheds and Pond Water Quality of Martha's Vineyard       | 108 |