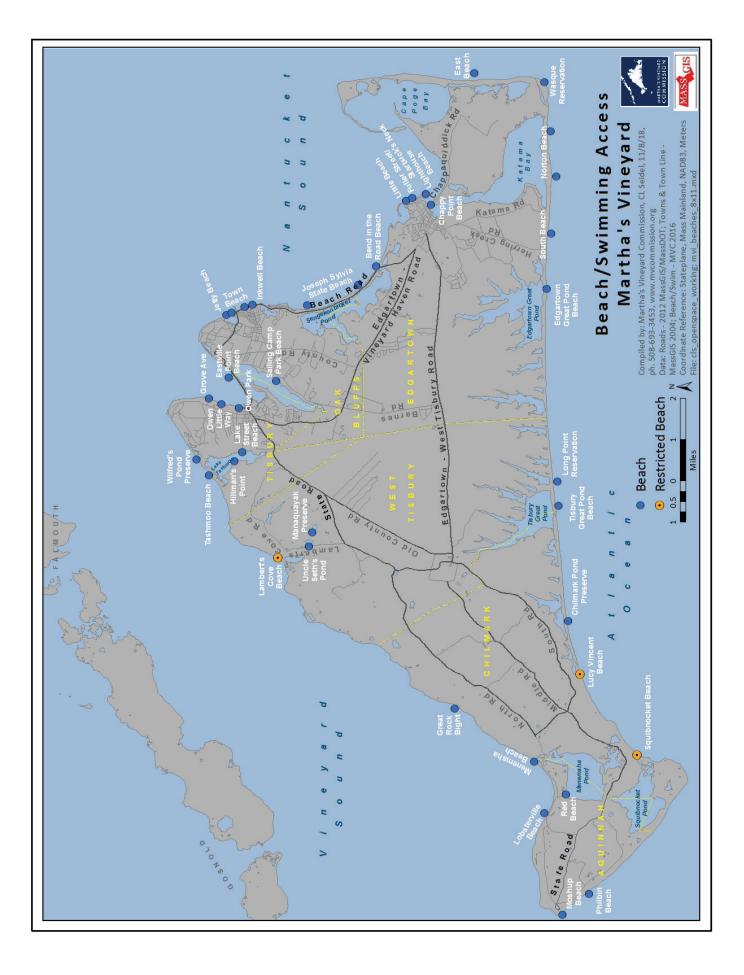

## Appendix A: Maps (part 1 of 2)

| Beaches/Swimming Access: Martha's Vineyard                         | 104 |
|--------------------------------------------------------------------|-----|
| Conserved Land/Open Space: Dukes County                            | 105 |
| Development within Historic Districts: Local and National Register | 106 |
| Flood Zones and Affected Buildings: Dukes County                   | 107 |
| Major Watersheds and Pond Water Quality of Martha's Vineyard       | 108 |