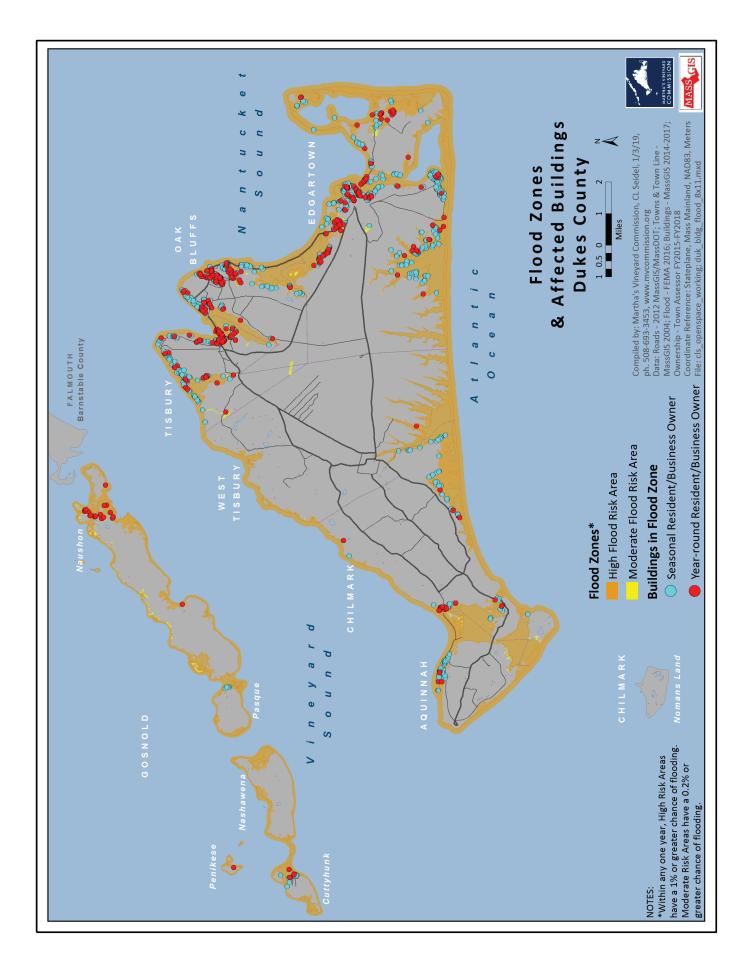

## Appendix A: Maps (part 1 of 2)

| Beaches/Swimming Access: Martha's Vineyard                         | 104 |
|--------------------------------------------------------------------|-----|
| Conserved Land/Open Space: Dukes County                            | 105 |
| Development within Historic Districts: Local and National Register | 106 |
| Flood Zones and Affected Buildings: Dukes County                   | 107 |
| Major Watersheds and Pond Water Quality of Martha's Vineyard       | 108 |