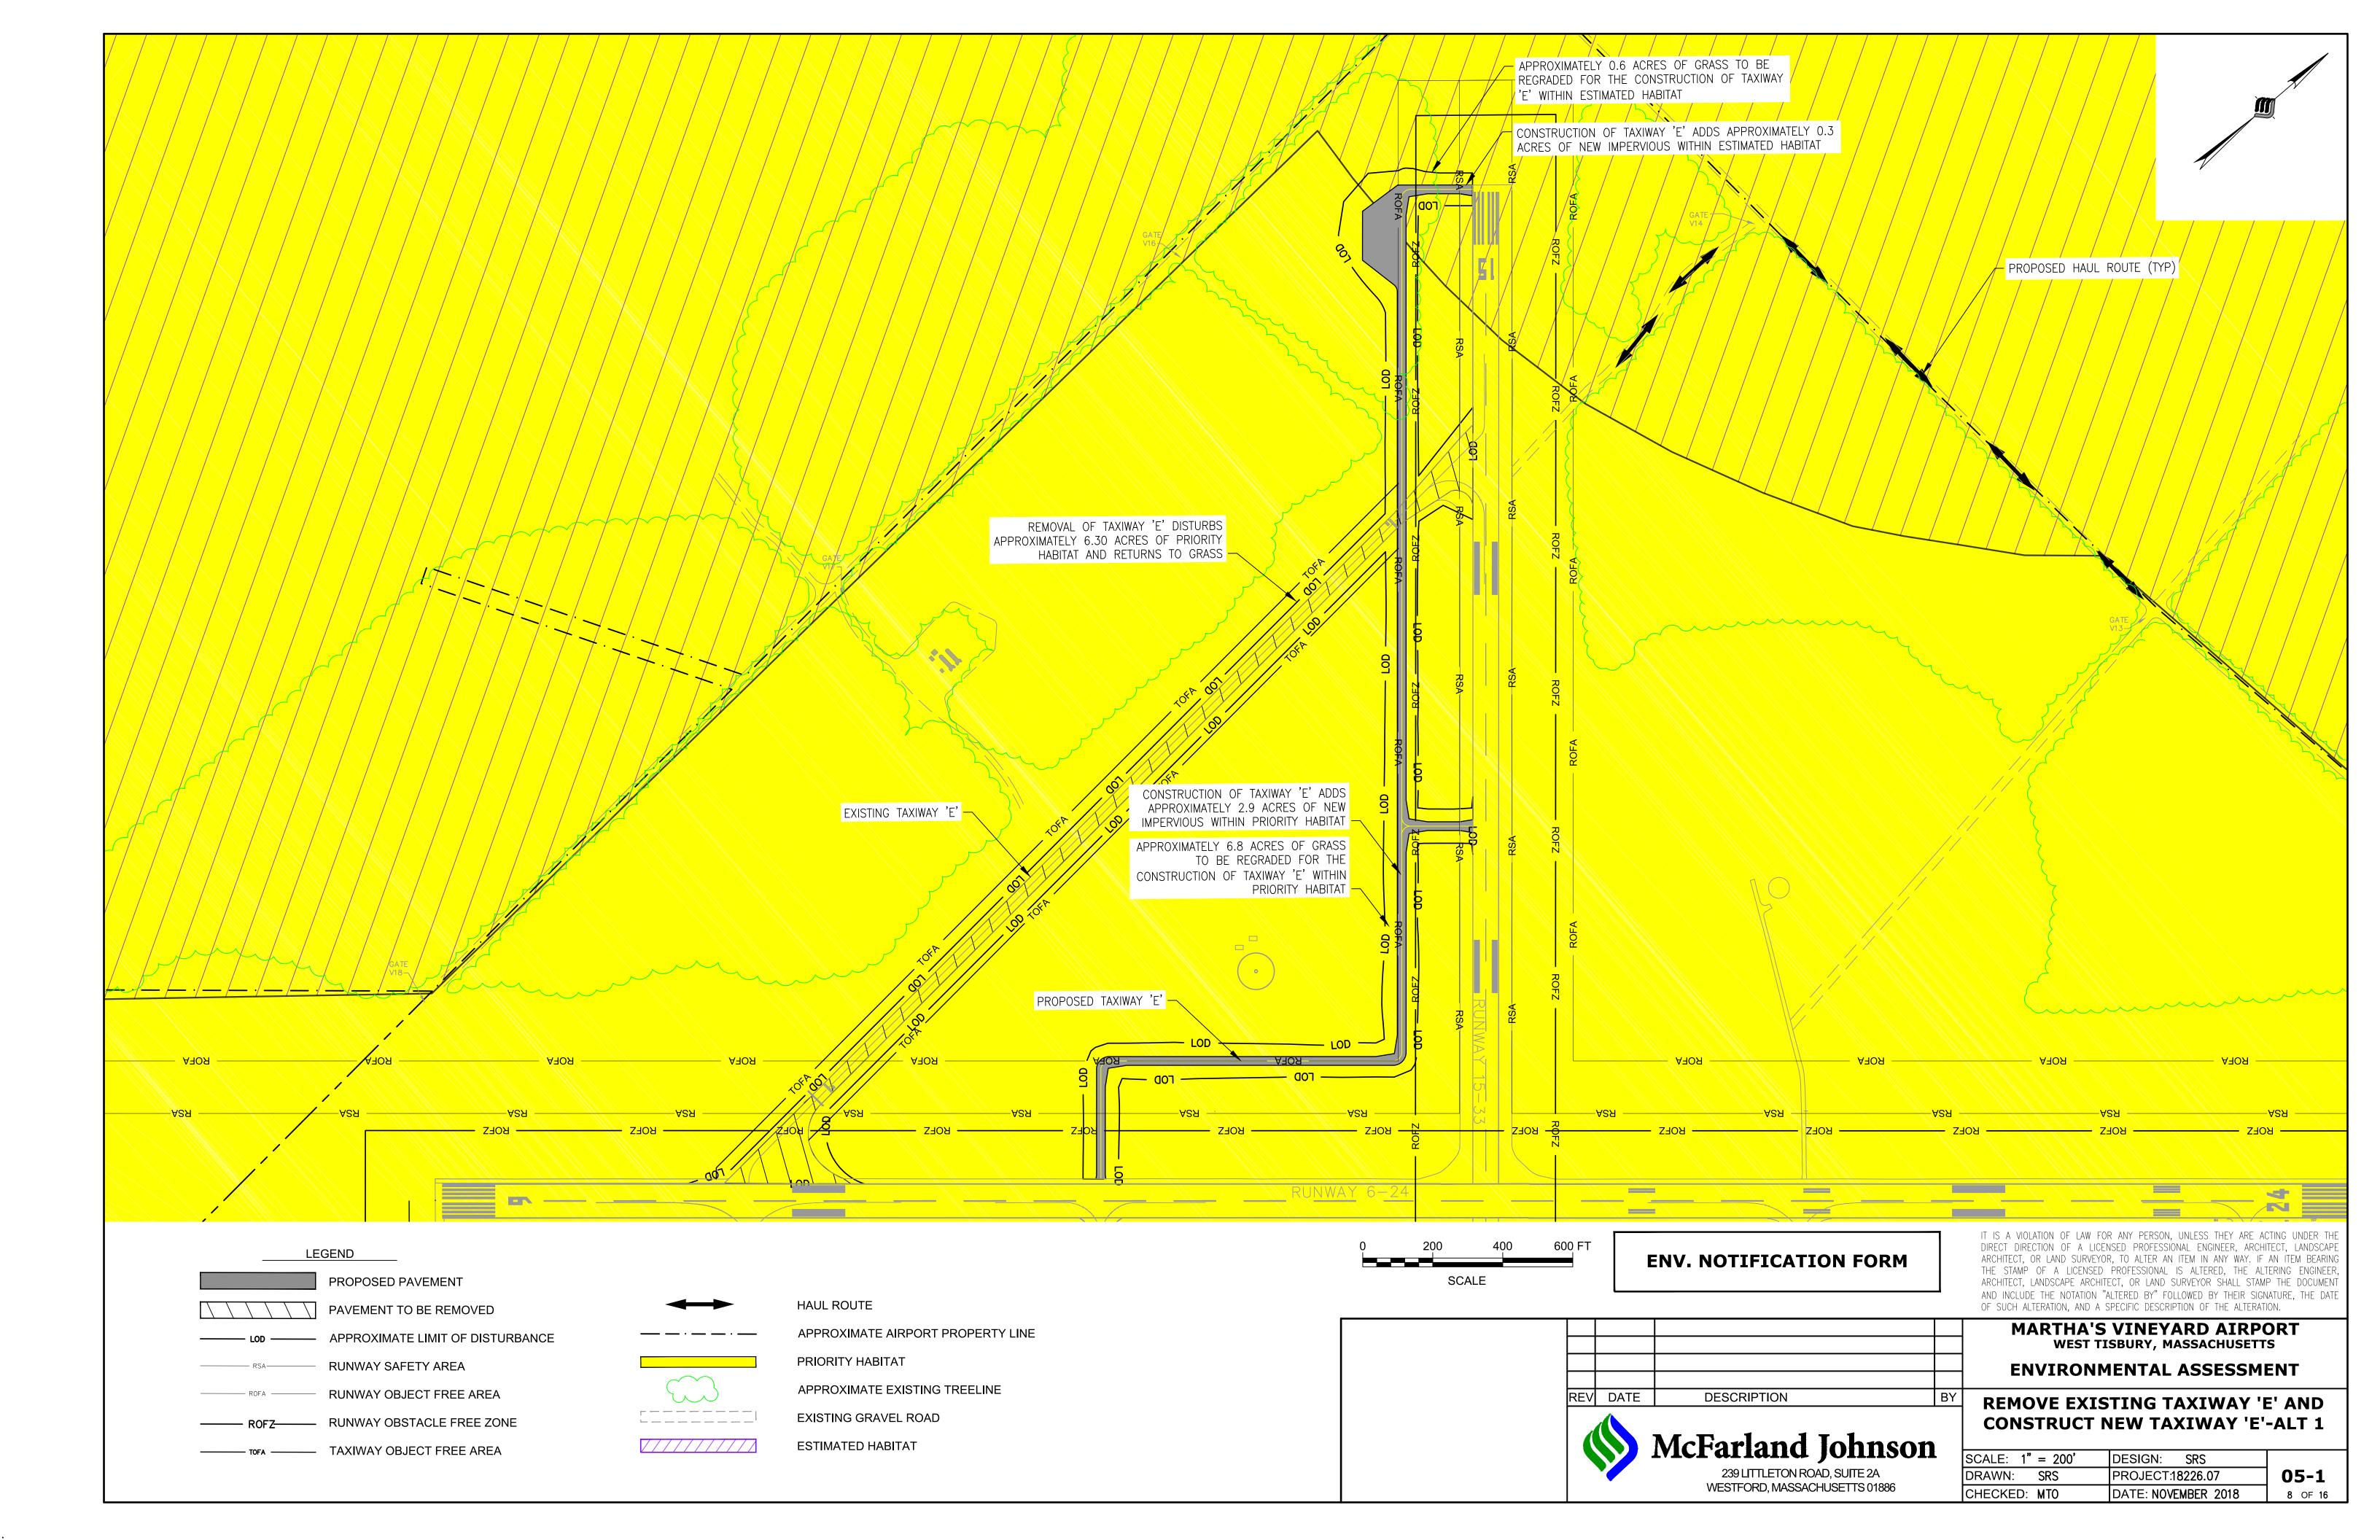

|          |                                             |
|       |     |                        | •                            | <u>t</u> | SCALE:                                      |
|       | '   |                        | 53 REGIONAL DRIVE            |          | DRAWN:                                      |
|       |     |                        | CONCORD, NEW HAMPSHIRE 03301 |          | CHECKE                                      |

MARTHA'S VINEYARD AIRPORT WEST TISBURY, MASSACHUSETTS

**ENVIRONMENTAL ASSESSMENT** 

**EXISTING CONDITIONS** 

| SCALE: 1" | = 400' | DESIGN:    | SRS       |    |
|-----------|--------|------------|-----------|----|
| DRAWN:    | SRS    | PROJECT:1  | 8226.07   | 00 |
| CHECKED:  | МТО    | DATE: NOVE | MBER 2018 | 1  |

00-1