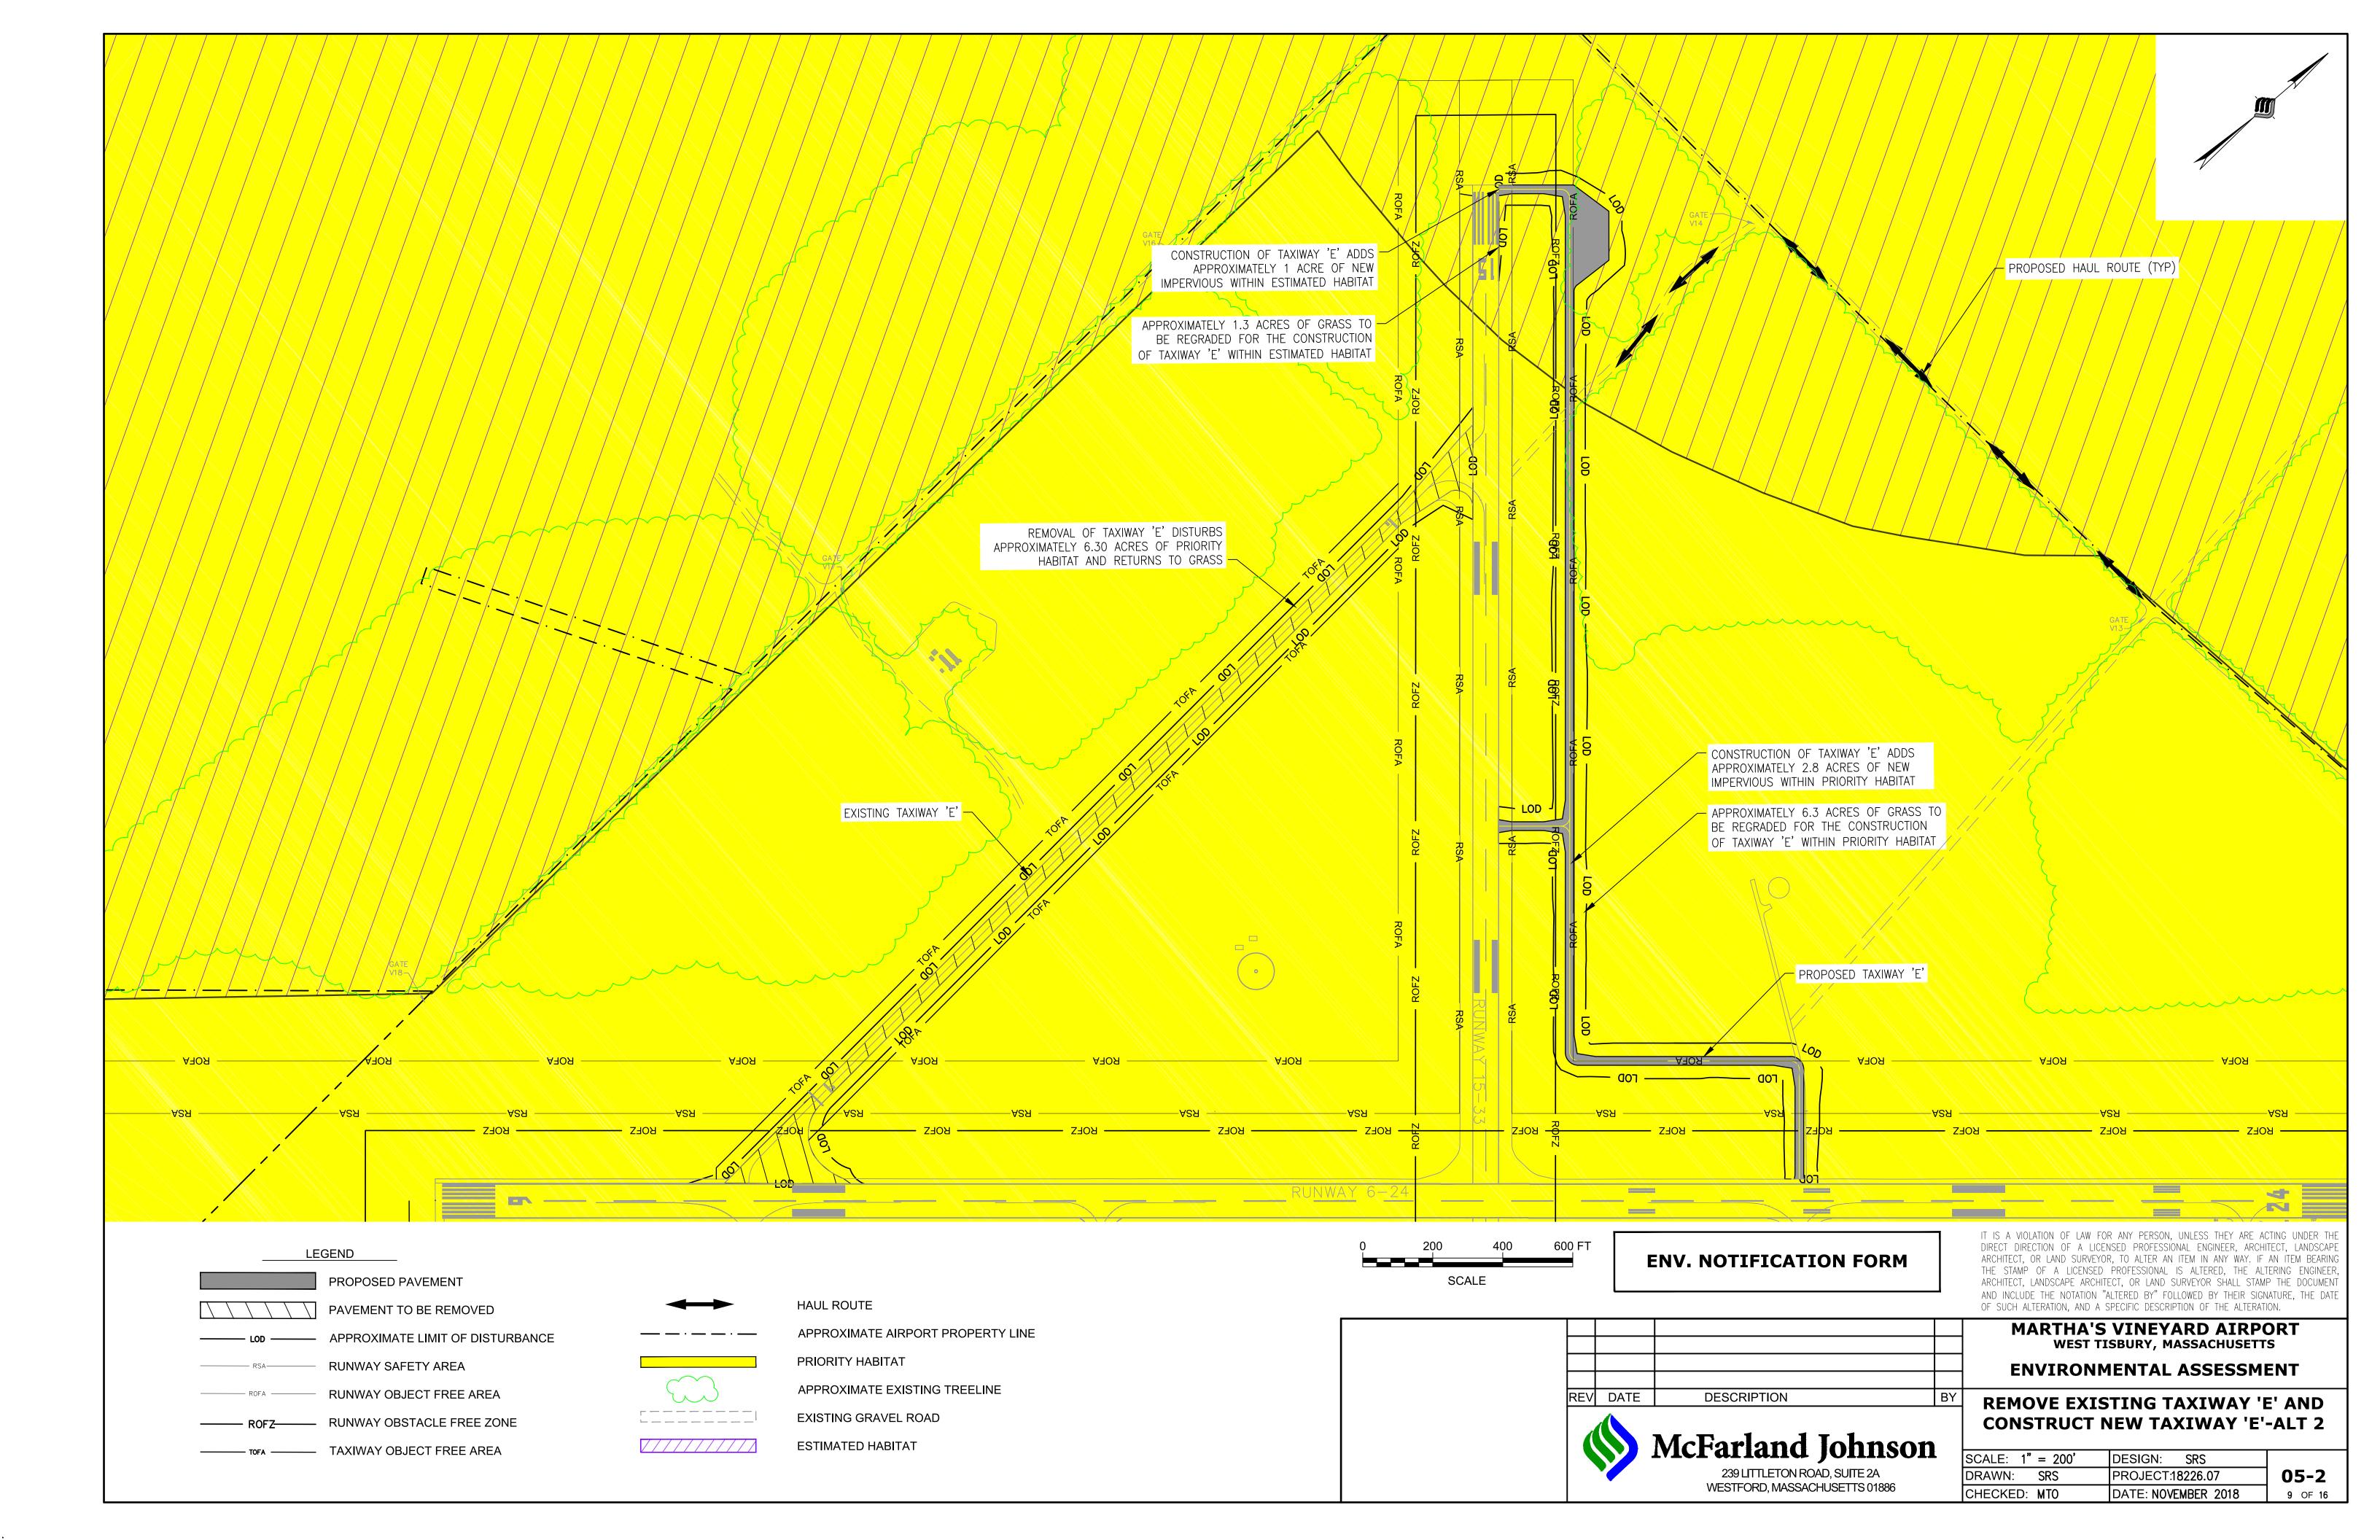

|          |                                             |
|       |     |                        | •                            | <u>t</u> | SCALE:                                      |
|       | '   |                        | 53 REGIONAL DRIVE            |          | DRAWN:                                      |
|       |     |                        | CONCORD, NEW HAMPSHIRE 03301 |          | CHECKE                                      |

MARTHA'S VINEYARD AIRPORT WEST TISBURY, MASSACHUSETTS

**ENVIRONMENTAL ASSESSMENT** 

**EXISTING CONDITIONS** 

| SCALE: 1" | = 400' | DESIGN:    | SRS       |    |
|-----------|--------|------------|-----------|----|
| DRAWN:    | SRS    | PROJECT:1  | 8226.07   | 00 |
| CHECKED:  | МТО    | DATE: NOVE | MBER 2018 | 1  |

00-1