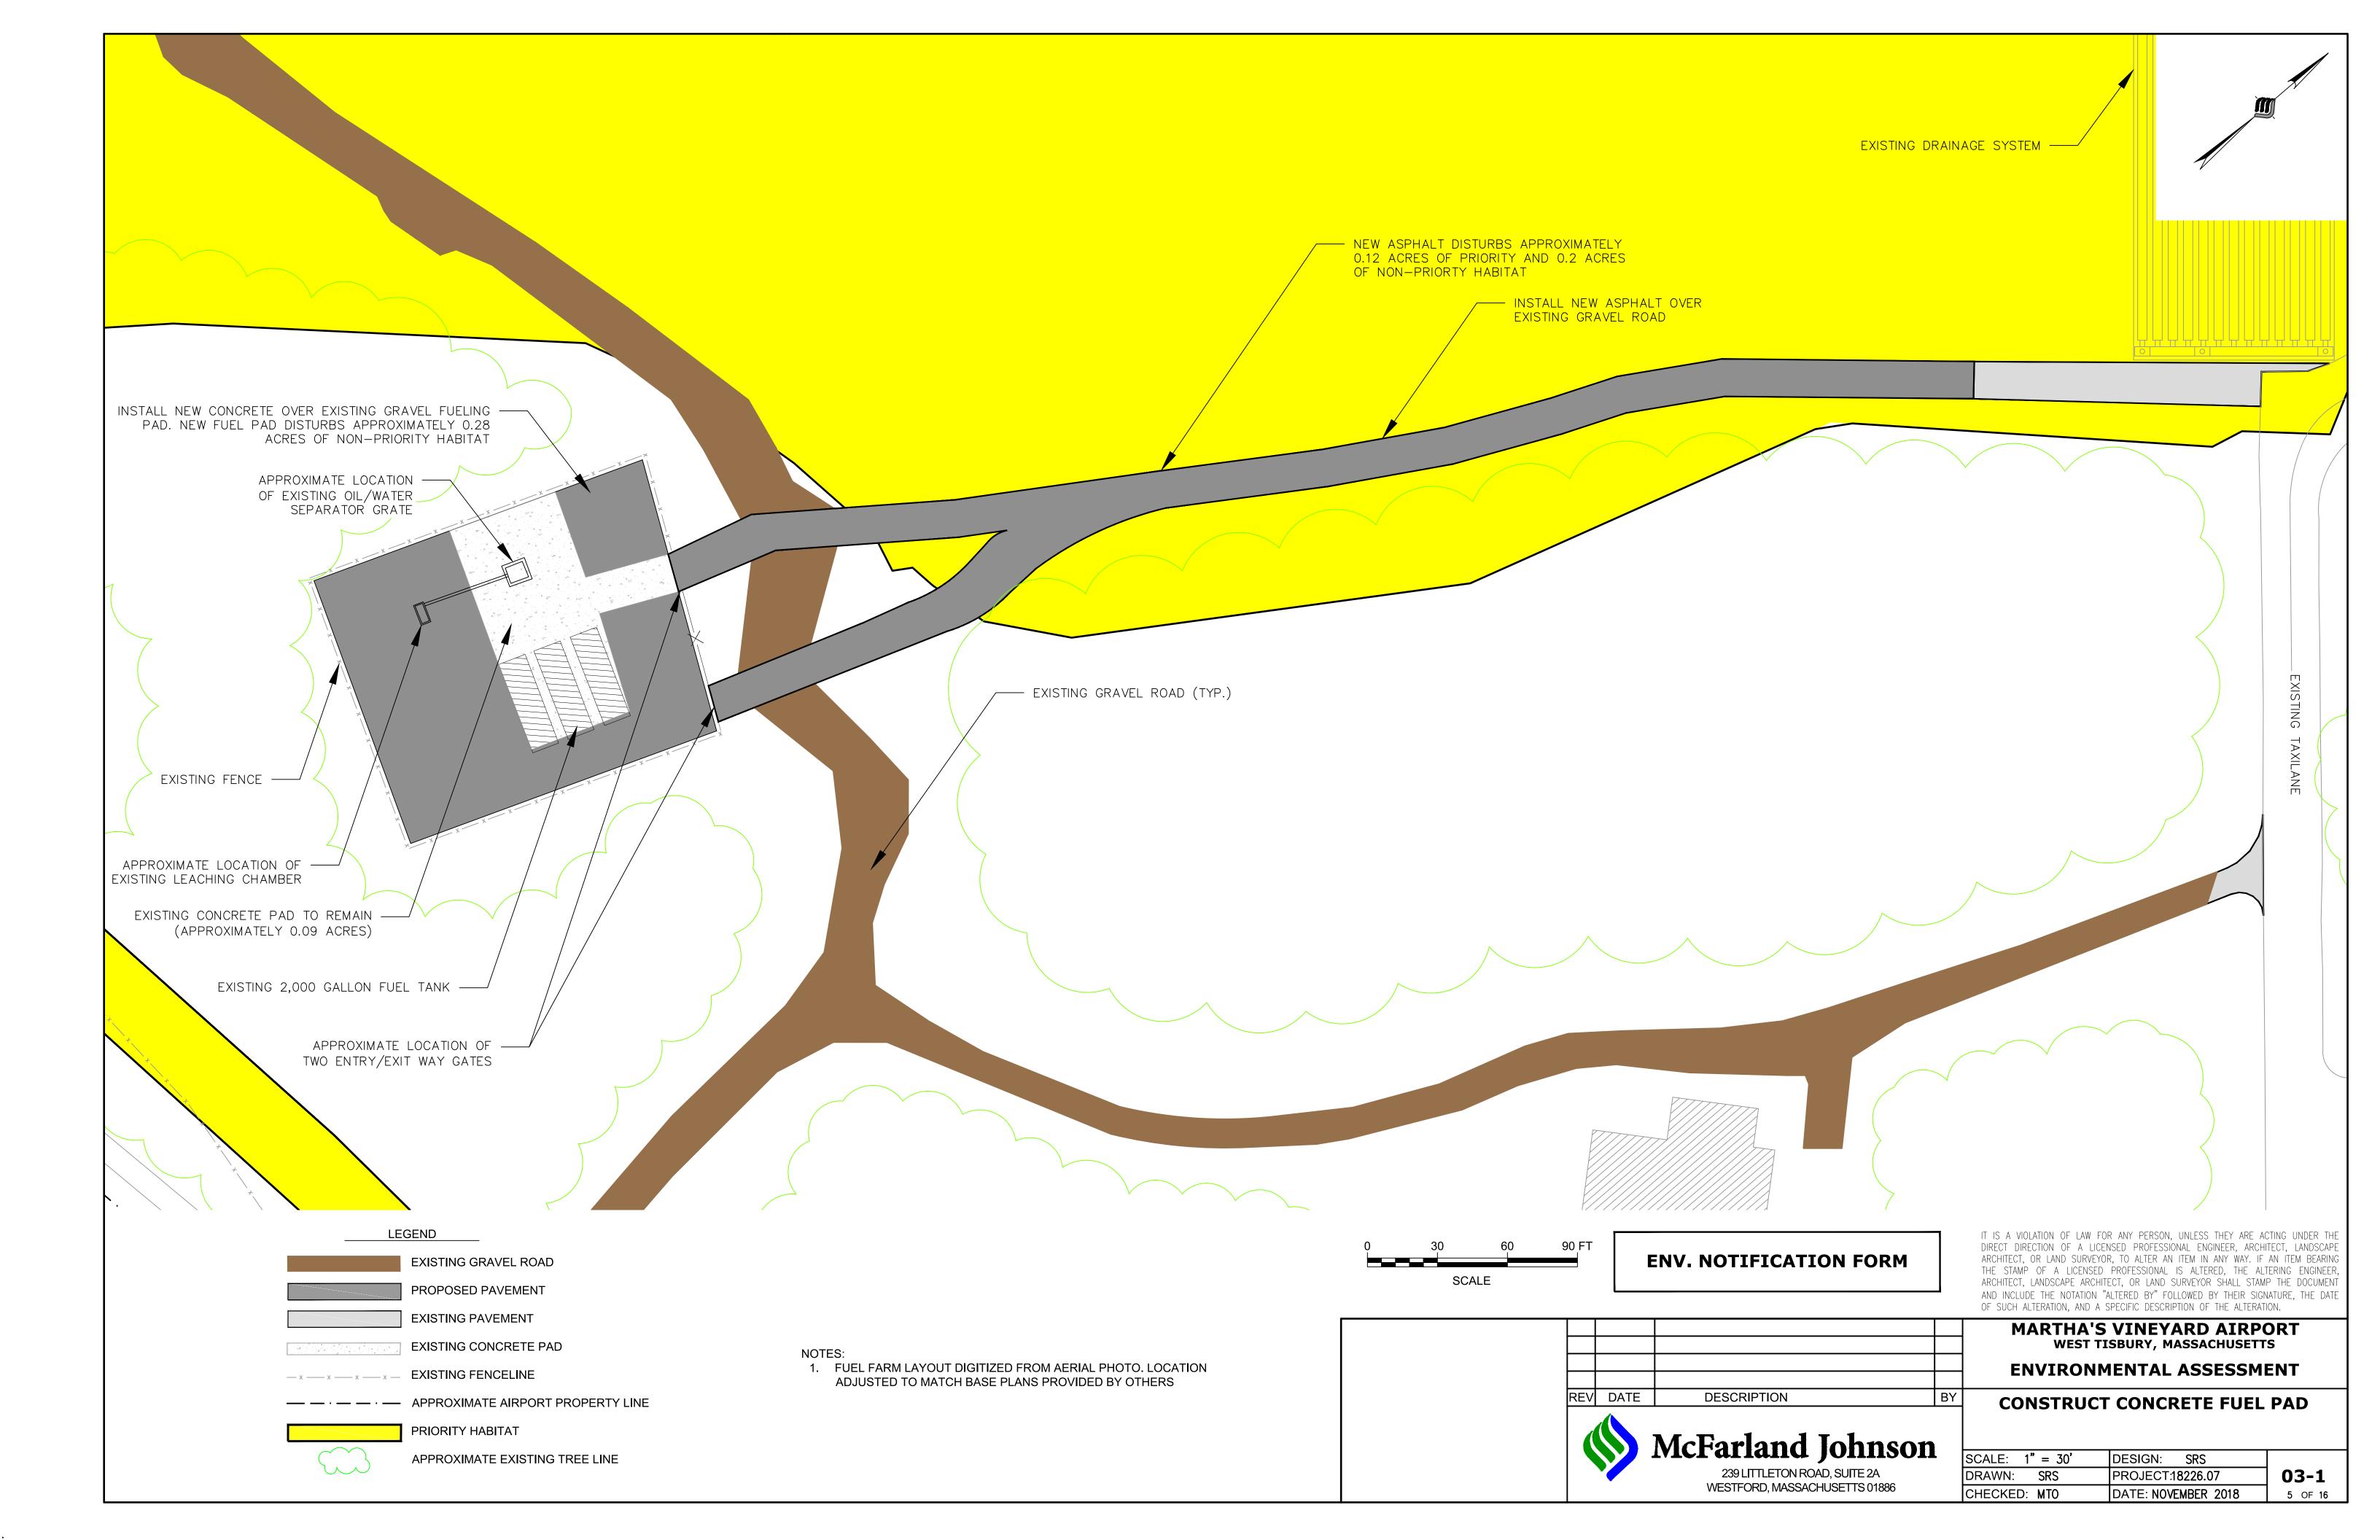

## **ATTACHMENT 5: PROPOSED CONDITIONS PLANS**

| EXISTING CONDITIONS |             |  |  |  |
|---------------------|-------------|--|--|--|
| TYPE                | AREA        |  |  |  |
| IMPERVIOUS LAND     | 77.4 ACRES  |  |  |  |
| PERVIOUS LAND       | 605.2 ACRES |  |  |  |