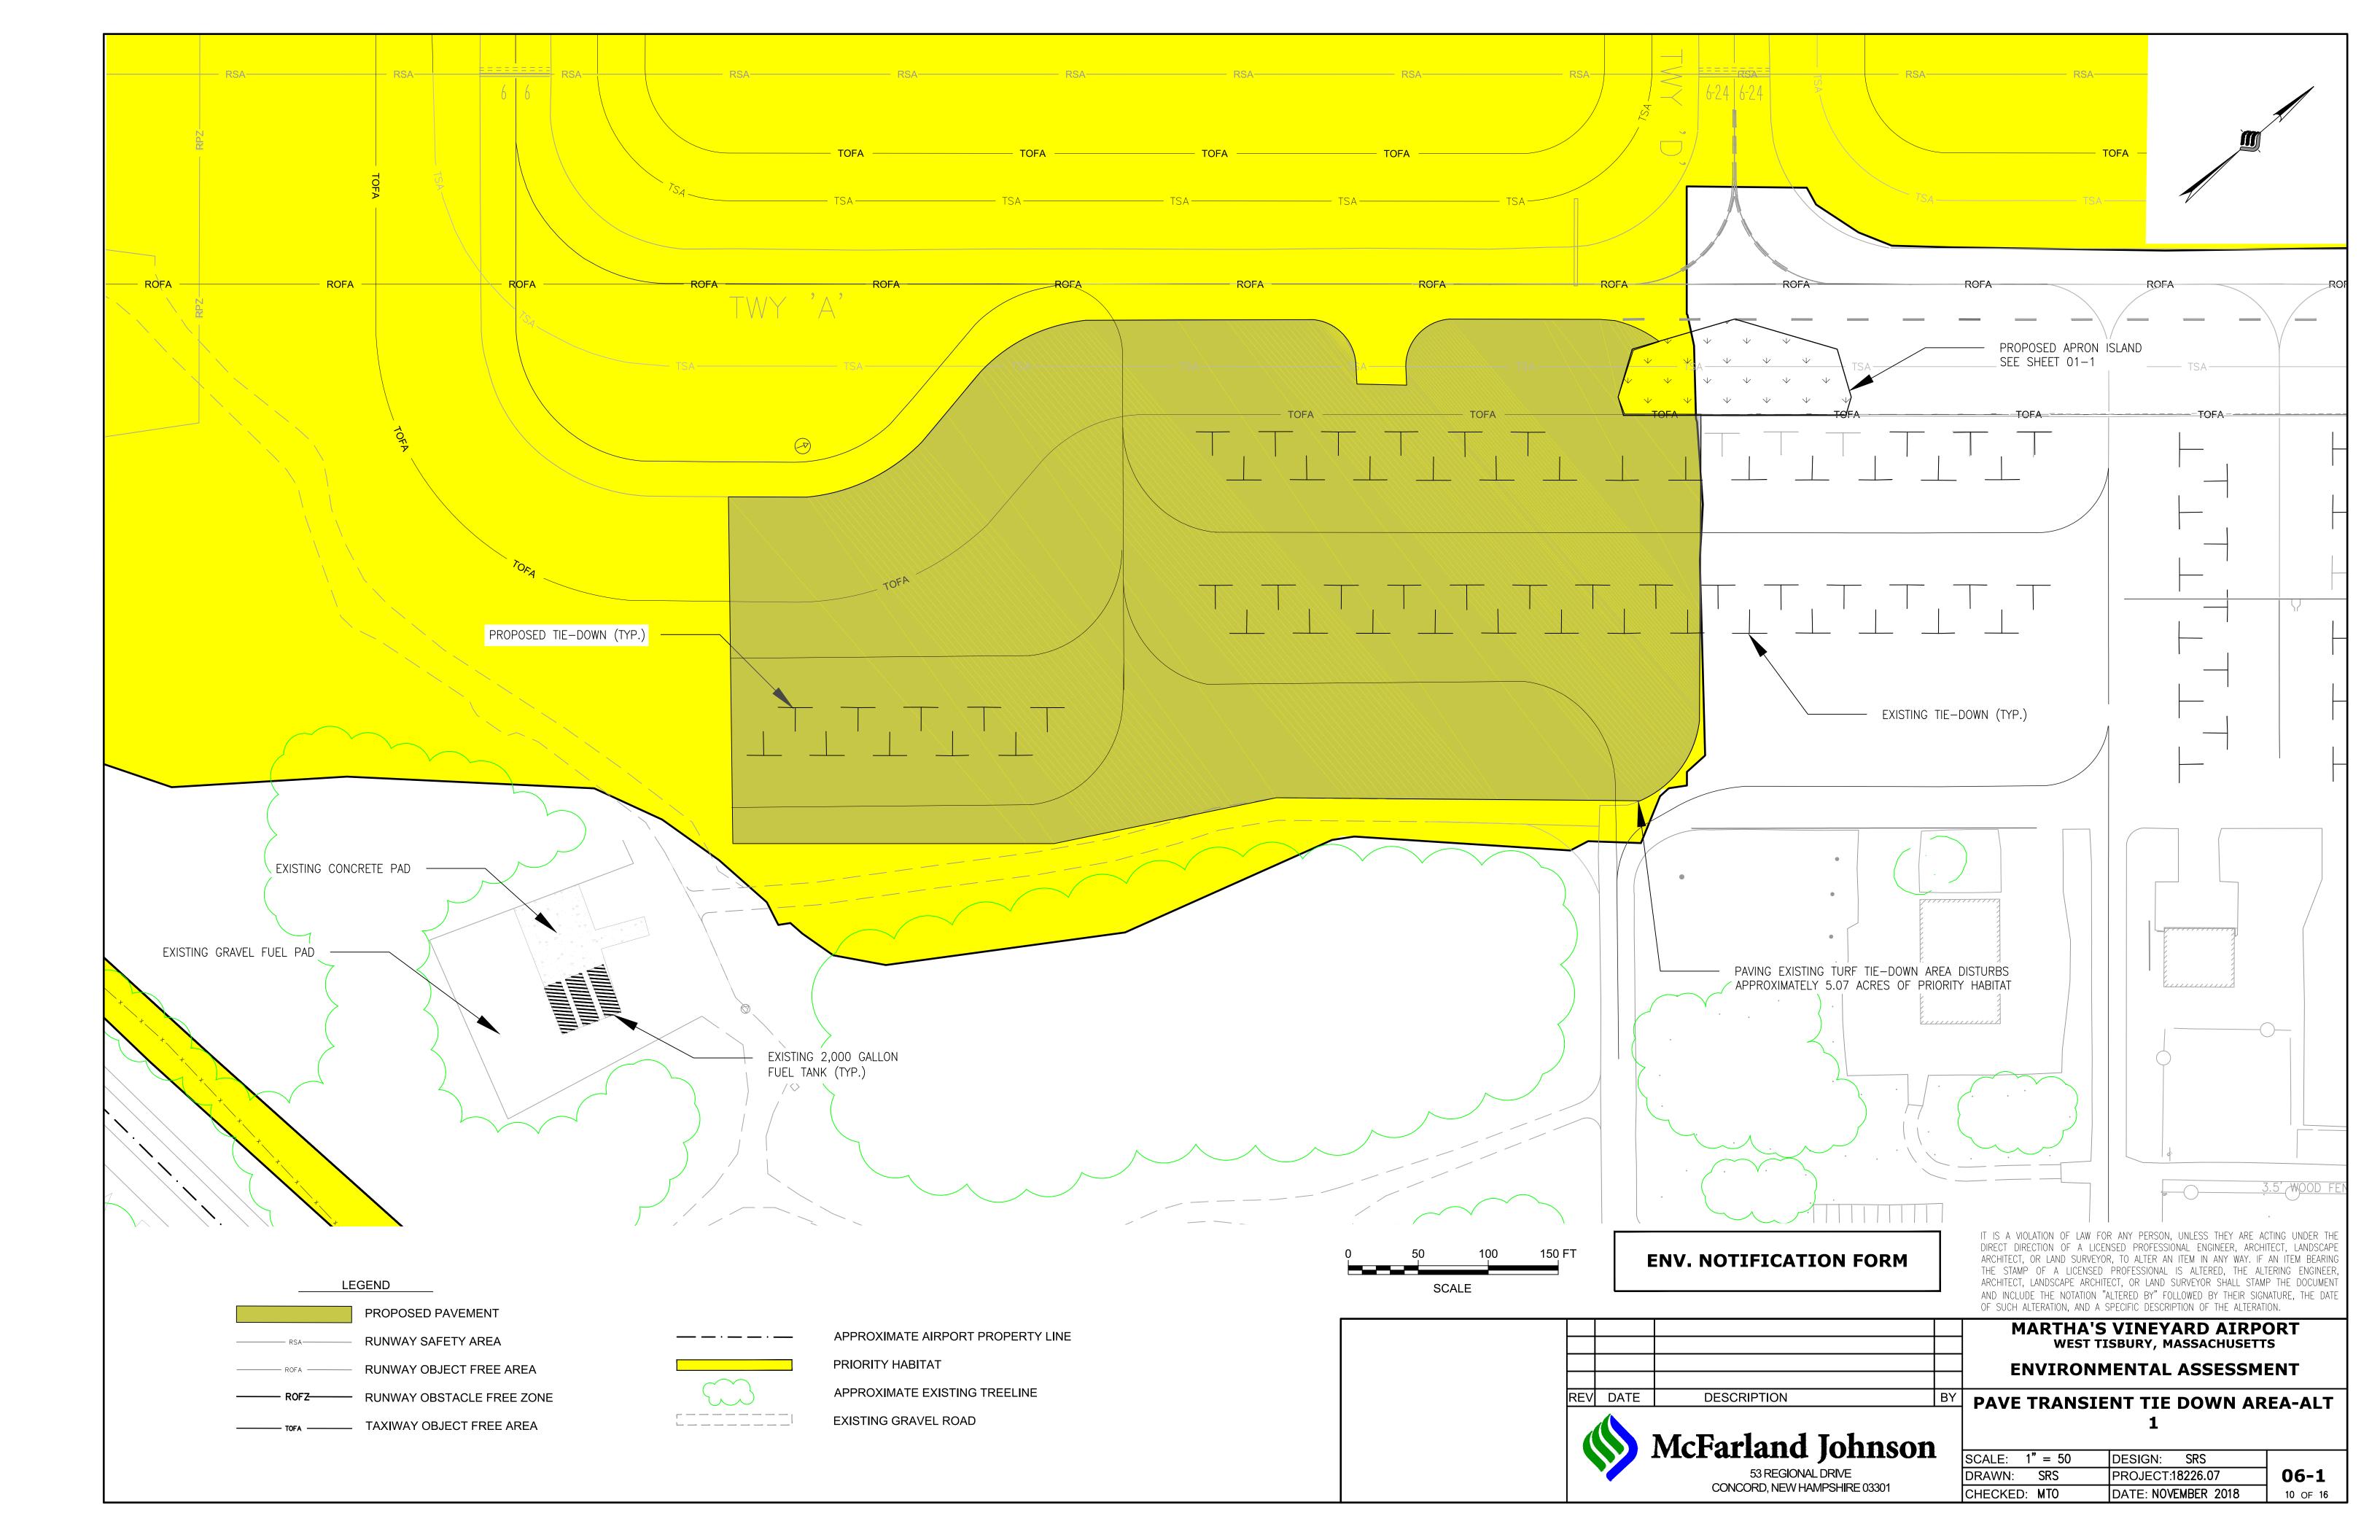

|          |                                             |
|       |     |                        | •                            | <u>t</u> | SCALE:                                      |
|       | '   |                        | 53 REGIONAL DRIVE            |          | DRAWN:                                      |
|       |     |                        | CONCORD, NEW HAMPSHIRE 03301 |          | CHECKE                                      |

MARTHA'S VINEYARD AIRPORT WEST TISBURY, MASSACHUSETTS

**ENVIRONMENTAL ASSESSMENT** 

**EXISTING CONDITIONS** 

| SCALE: 1" | = 400' | DESIGN:    | SRS       |    |
|-----------|--------|------------|-----------|----|
| DRAWN:    | SRS    | PROJECT:1  | 8226.07   | 00 |
| CHECKED:  | МТО    | DATE: NOVE | MBER 2018 | 1  |

00-1