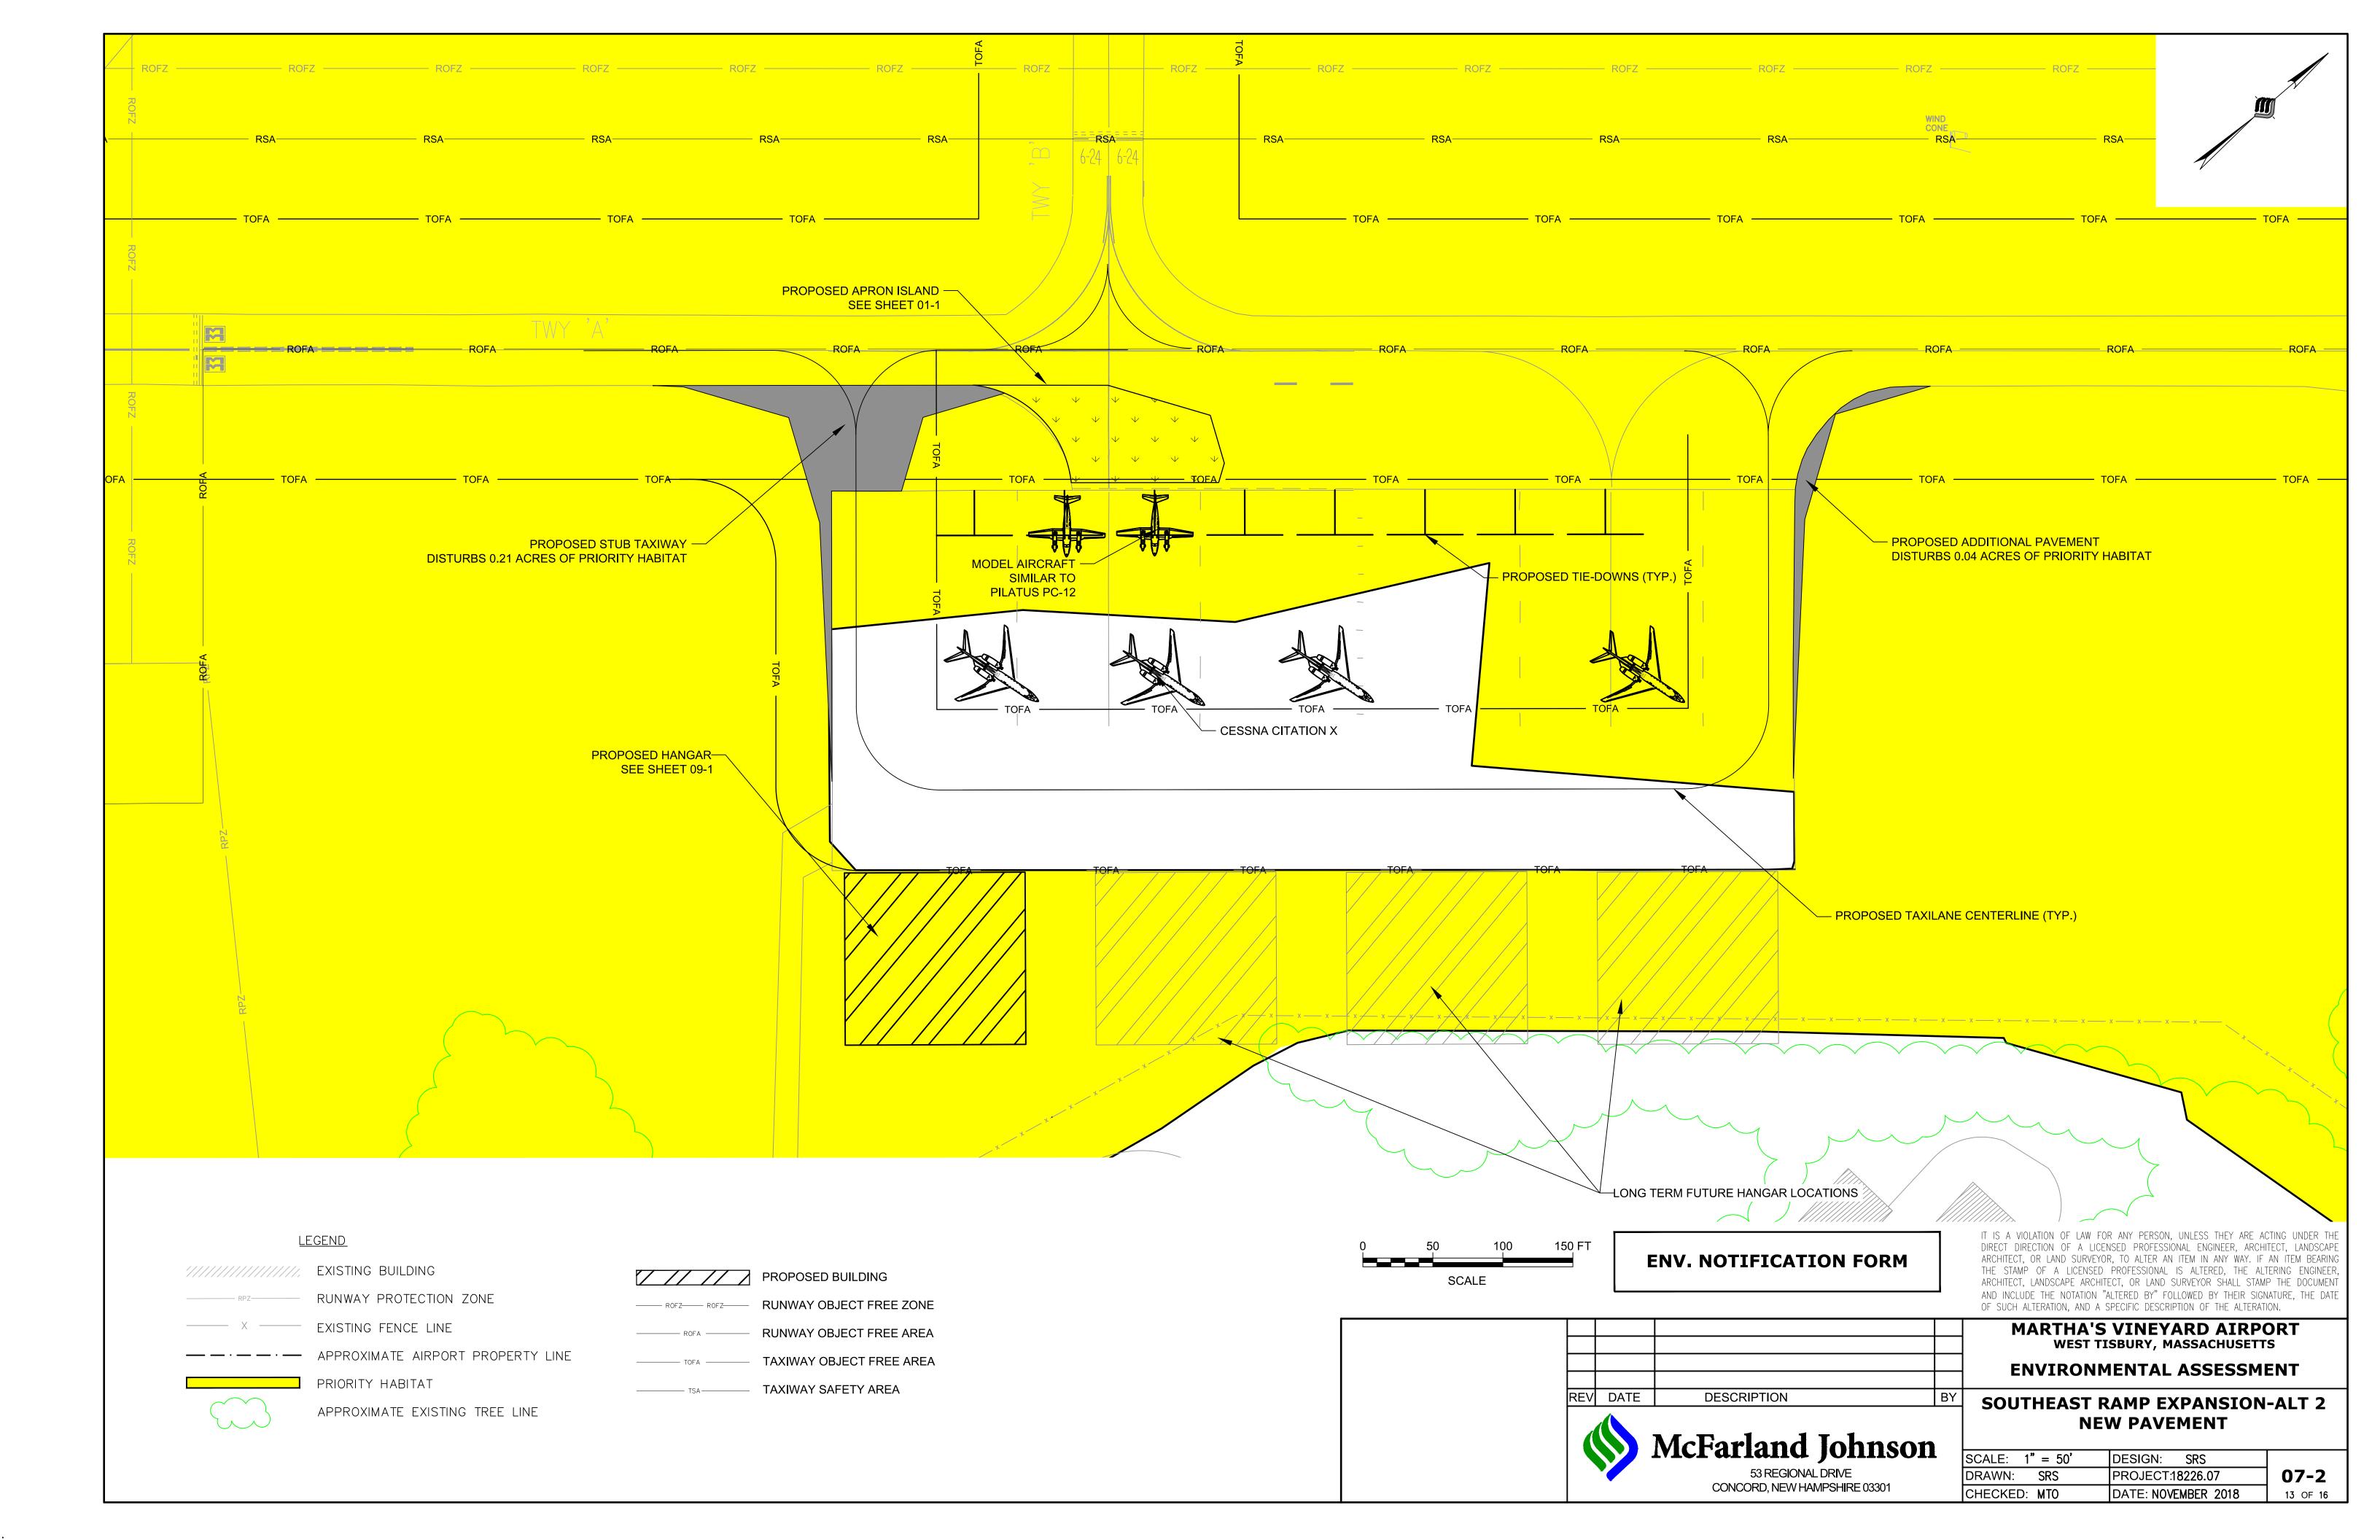

## **ATTACHMENT 5: PROPOSED CONDITIONS PLANS**

| EXISTING CONDITIONS |             |  |  |  |
|---------------------|-------------|--|--|--|
| TYPE                | AREA        |  |  |  |
| IMPERVIOUS LAND     | 77.4 ACRES  |  |  |  |
| PERVIOUS LAND       | 605.2 ACRES |  |  |  |