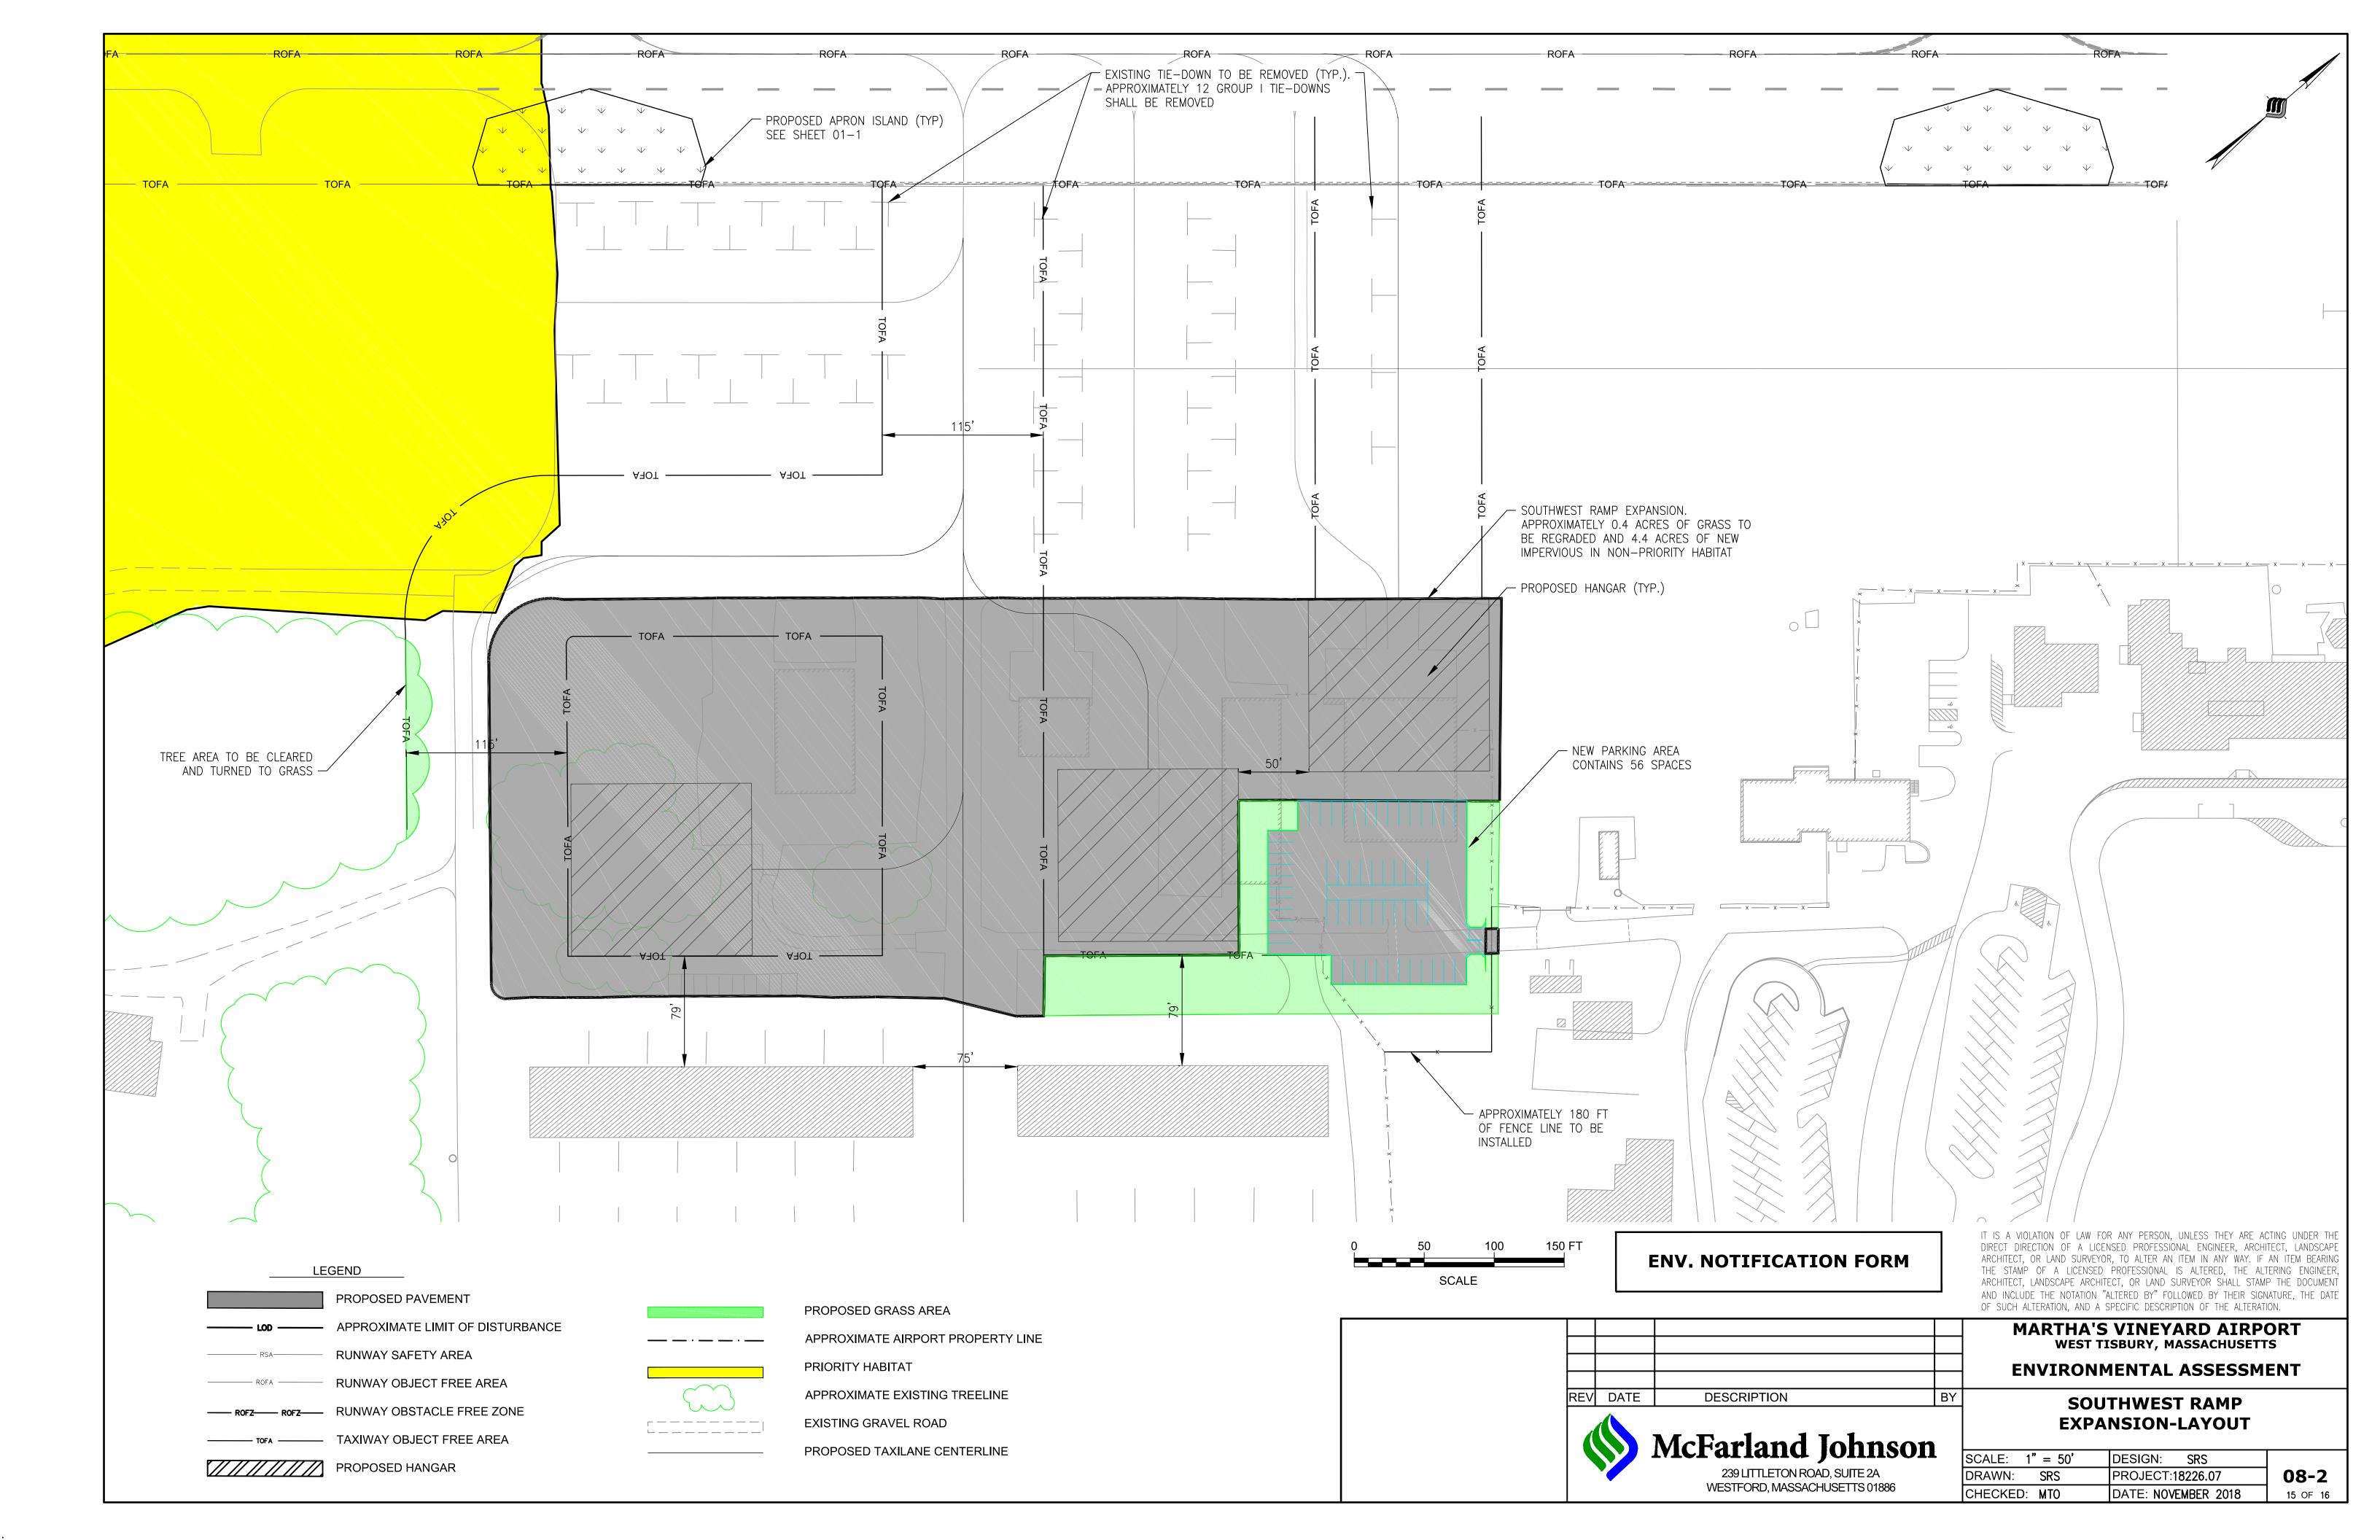

## **ATTACHMENT 5: PROPOSED CONDITIONS PLANS**

| EXISTING CONDITIONS |             |  |  |  |
|---------------------|-------------|--|--|--|
| TYPE                | AREA        |  |  |  |
| IMPERVIOUS LAND     | 77.4 ACRES  |  |  |  |
| PERVIOUS LAND       | 605.2 ACRES |  |  |  |