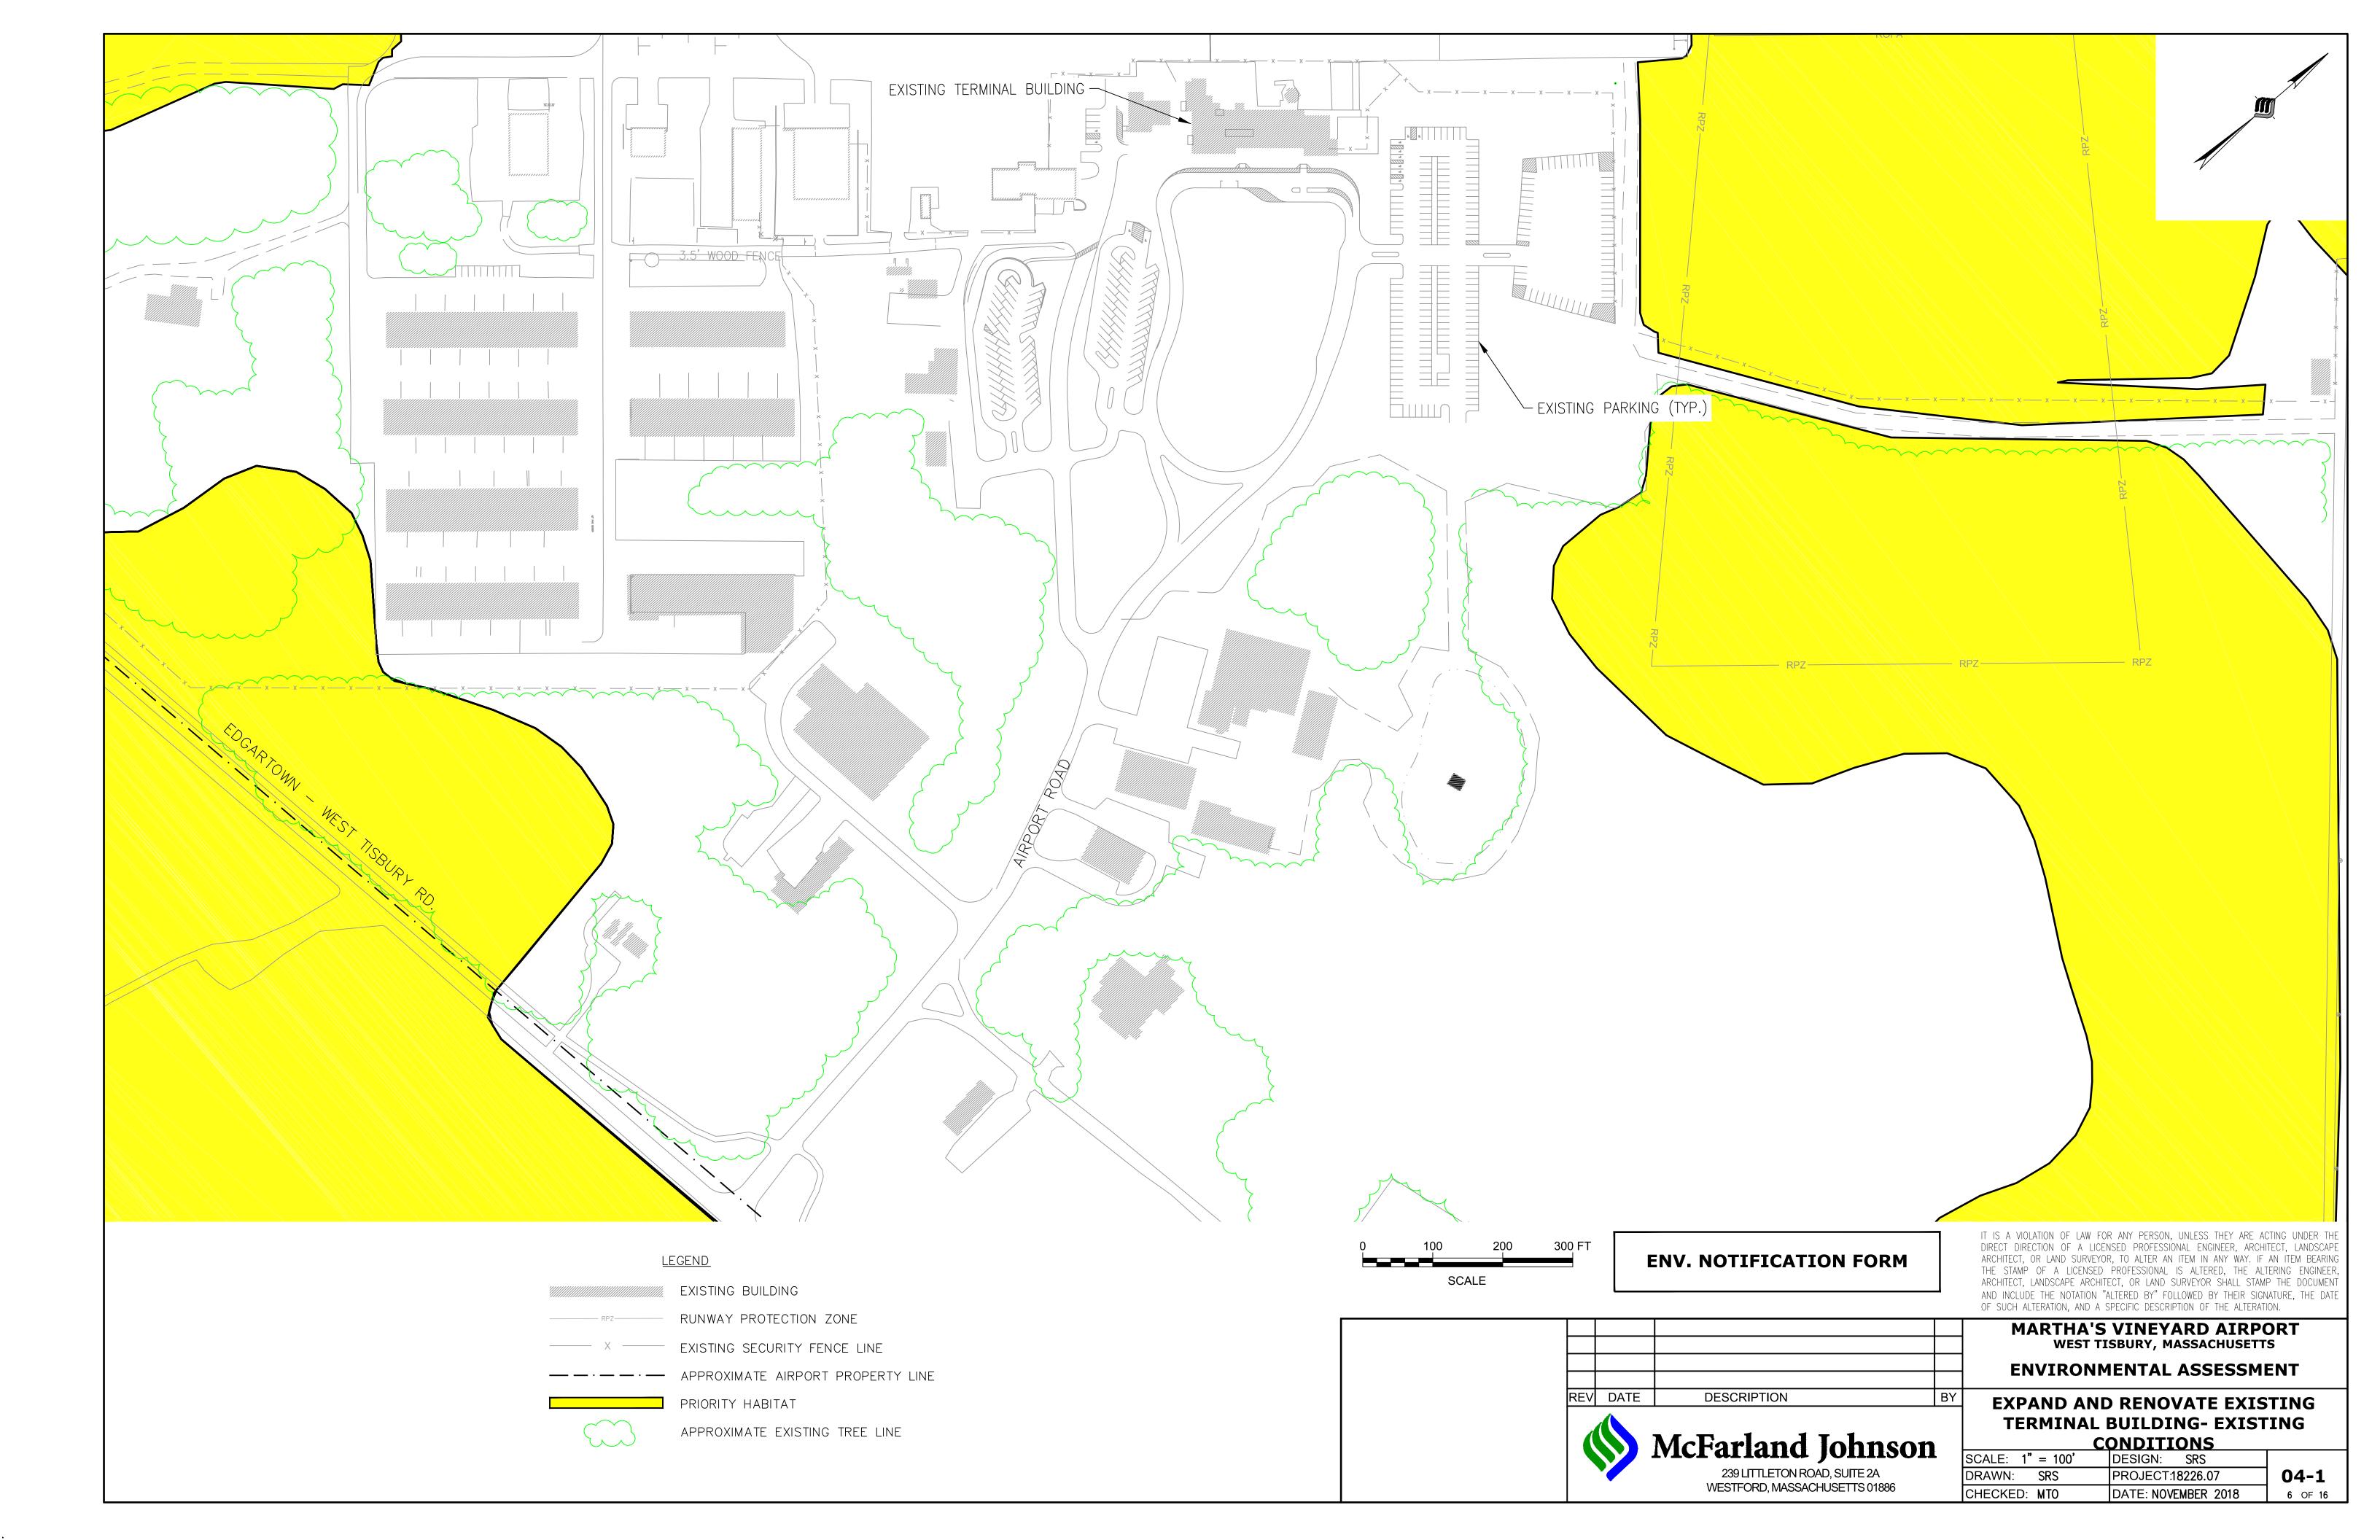

## **ATTACHMENT 5: PROPOSED CONDITIONS PLANS**

| EXISTING CONDITIONS |             |  |  |  |
|---------------------|-------------|--|--|--|
| TYPE                | AREA        |  |  |  |
| IMPERVIOUS LAND     | 77.4 ACRES  |  |  |  |
| PERVIOUS LAND       | 605.2 ACRES |  |  |  |