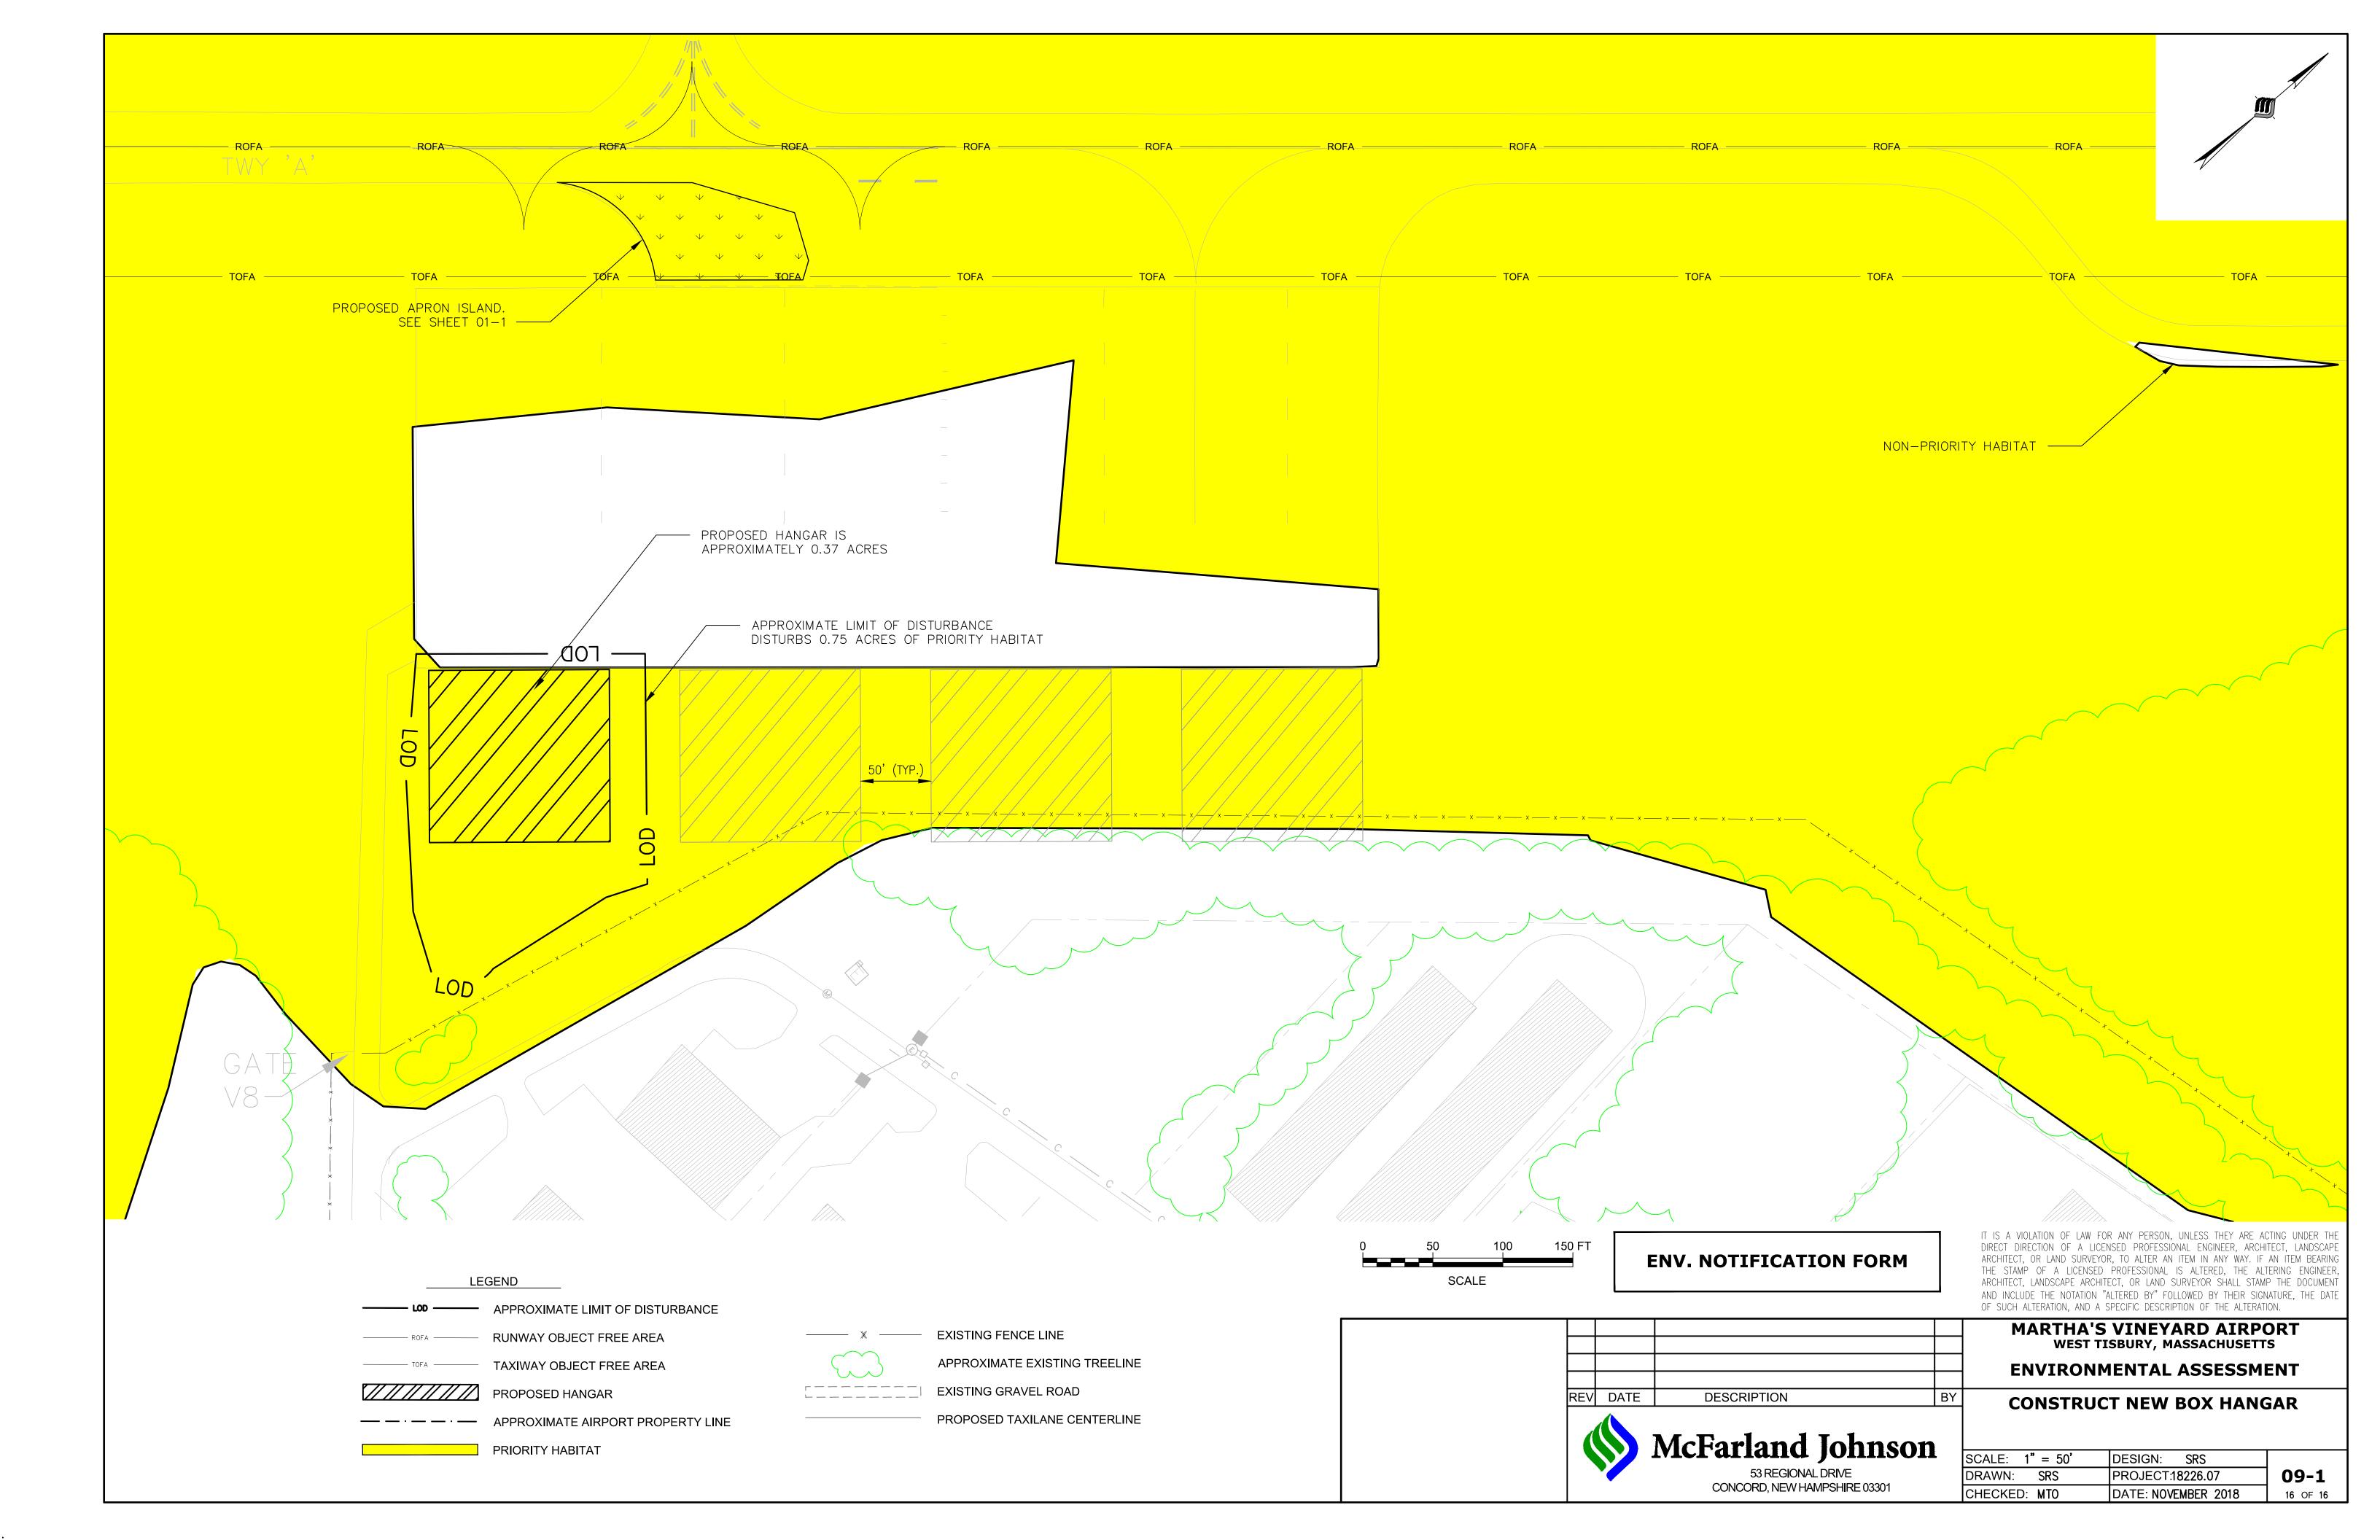

MARTHA'S VINEYARD AIRPORT WEST TISBURY, MASSACHUSETTS

**ENVIRONMENTAL ASSESSMENT** 

**EXISTING CONDITIONS** 

| SCALE: 1" | = 400' | DESIGN:    | SRS       |    |
|-----------|--------|------------|-----------|----|
| DRAWN:    | SRS    | PROJECT:1  | 8226.07   | 00 |
| CHECKED:  | МТО    | DATE: NOVE | MBER 2018 | 1  |