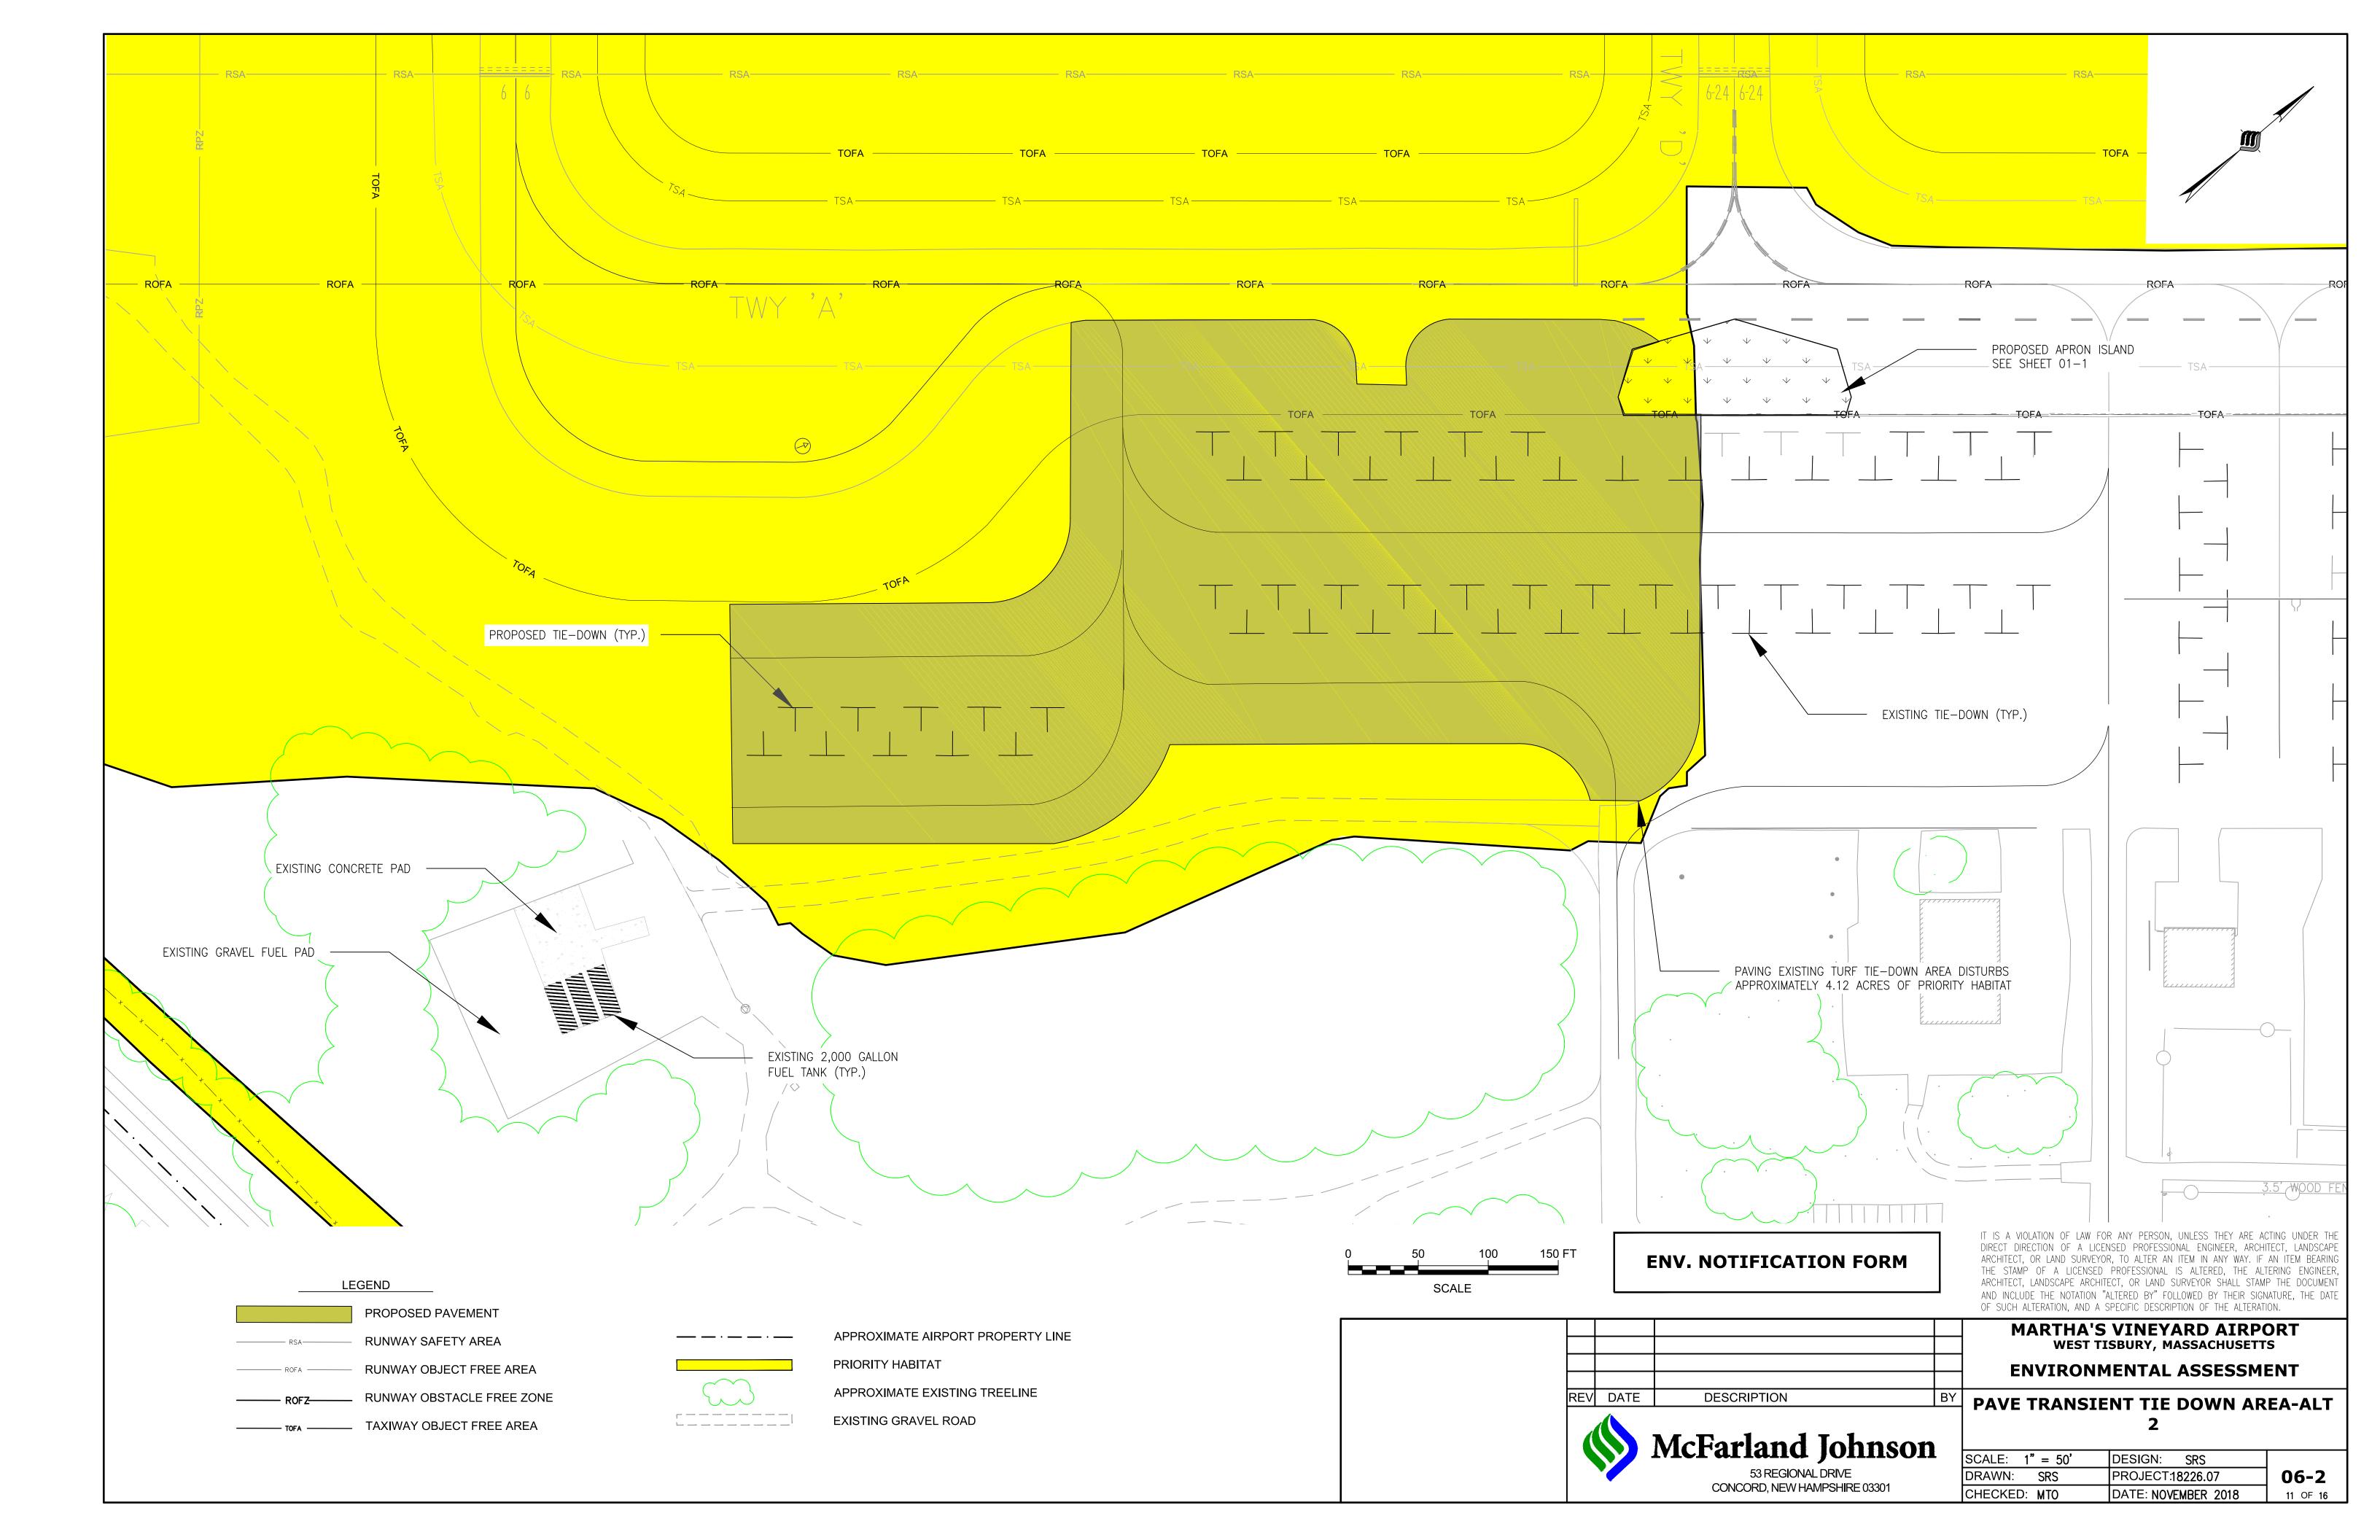

|          |                                             |
|       |     |                        | •                            | <u>t</u> | SCALE:                                      |
|       | '   |                        | 53 REGIONAL DRIVE            |          | DRAWN:                                      |
|       |     |                        | CONCORD, NEW HAMPSHIRE 03301 |          | CHECKE                                      |

MARTHA'S VINEYARD AIRPORT WEST TISBURY, MASSACHUSETTS

**ENVIRONMENTAL ASSESSMENT** 

**EXISTING CONDITIONS** 

| SCALE: 1" | = 400' | DESIGN:    | SRS       |    |
|-----------|--------|------------|-----------|----|
| DRAWN:    | SRS    | PROJECT:1  | 8226.07   | 00 |
| CHECKED:  | МТО    | DATE: NOVE | MBER 2018 | 1  |

00-1