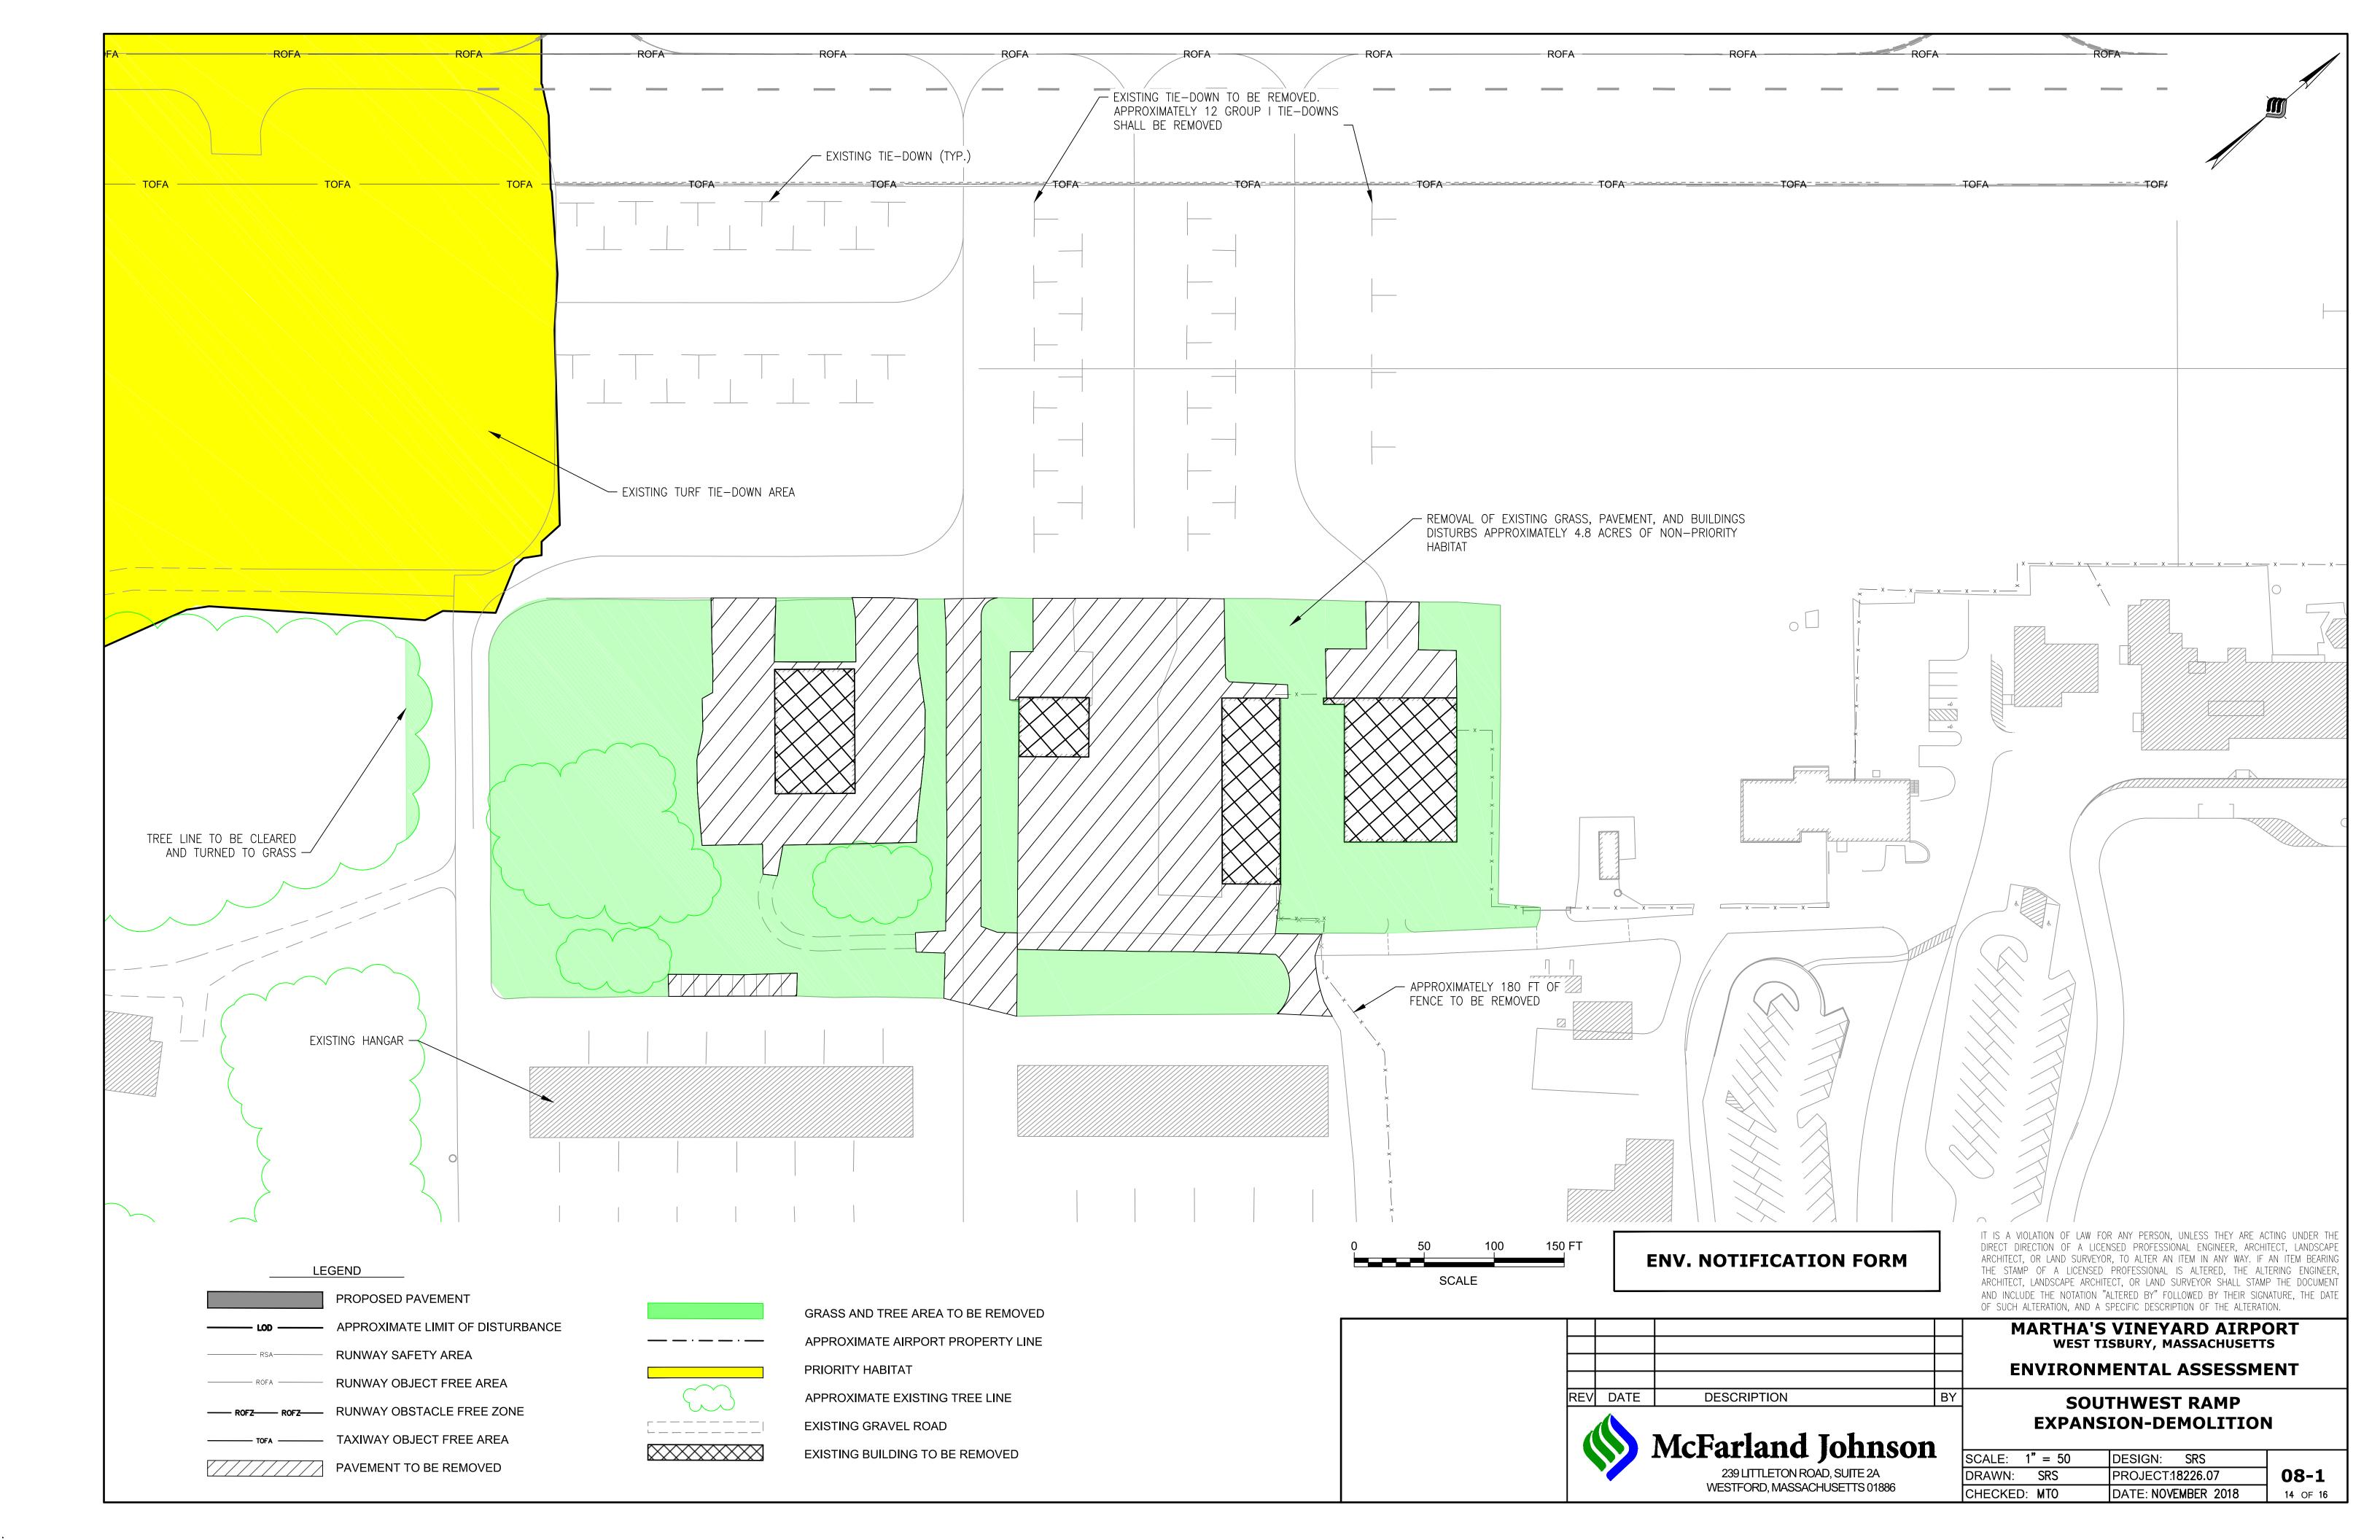

## **ATTACHMENT 5: PROPOSED CONDITIONS PLANS**

| EXISTING CONDITIONS |             |  |  |  |
|---------------------|-------------|--|--|--|
| TYPE                | AREA        |  |  |  |
| IMPERVIOUS LAND     | 77.4 ACRES  |  |  |  |
| PERVIOUS LAND       | 605.2 ACRES |  |  |  |