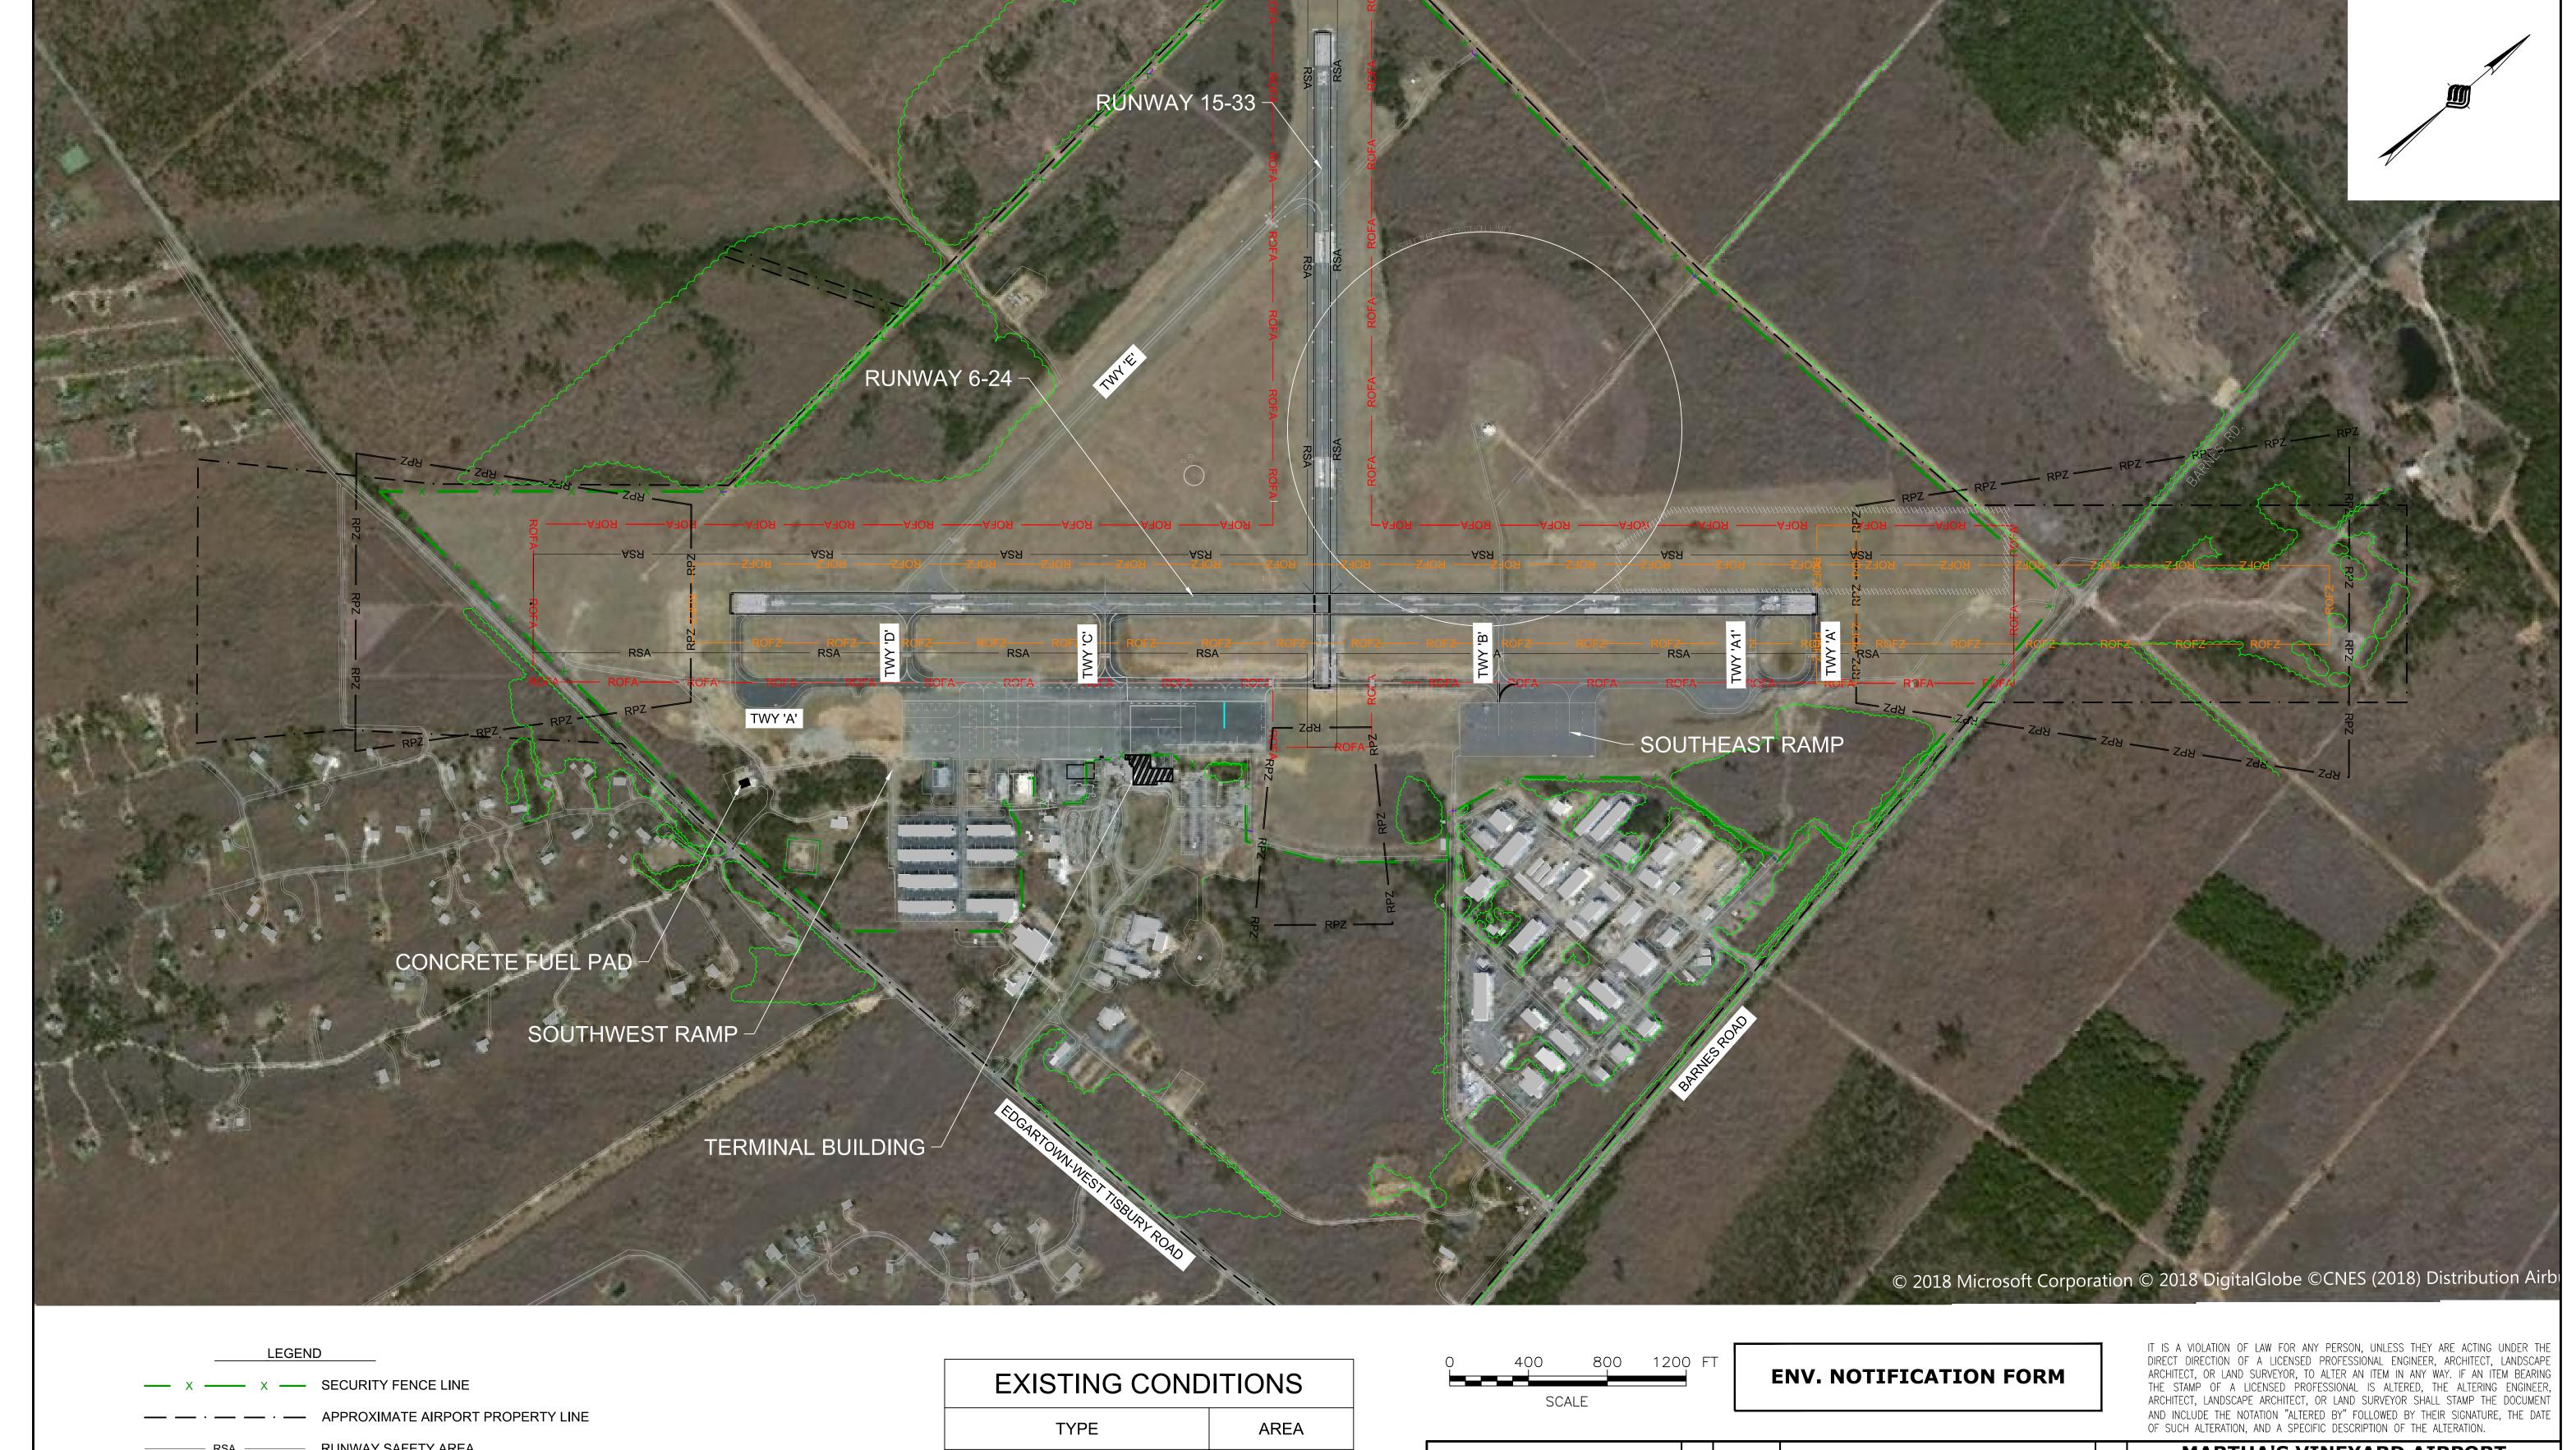

MARTHA'S VINEYARD AIRPORT WEST TISBURY, MASSACHUSETTS

**ENVIRONMENTAL ASSESSMENT** 

**EXISTING CONDITIONS** 

| SCALE: 1" | = 400' | DESIGN:    | SRS       |    |
|-----------|--------|------------|-----------|----|
| DRAWN:    | SRS    | PROJECT:1  | 8226.07   | 00 |
| CHECKED:  | МТО    | DATE: NOVE | MBER 2018 | 1  |