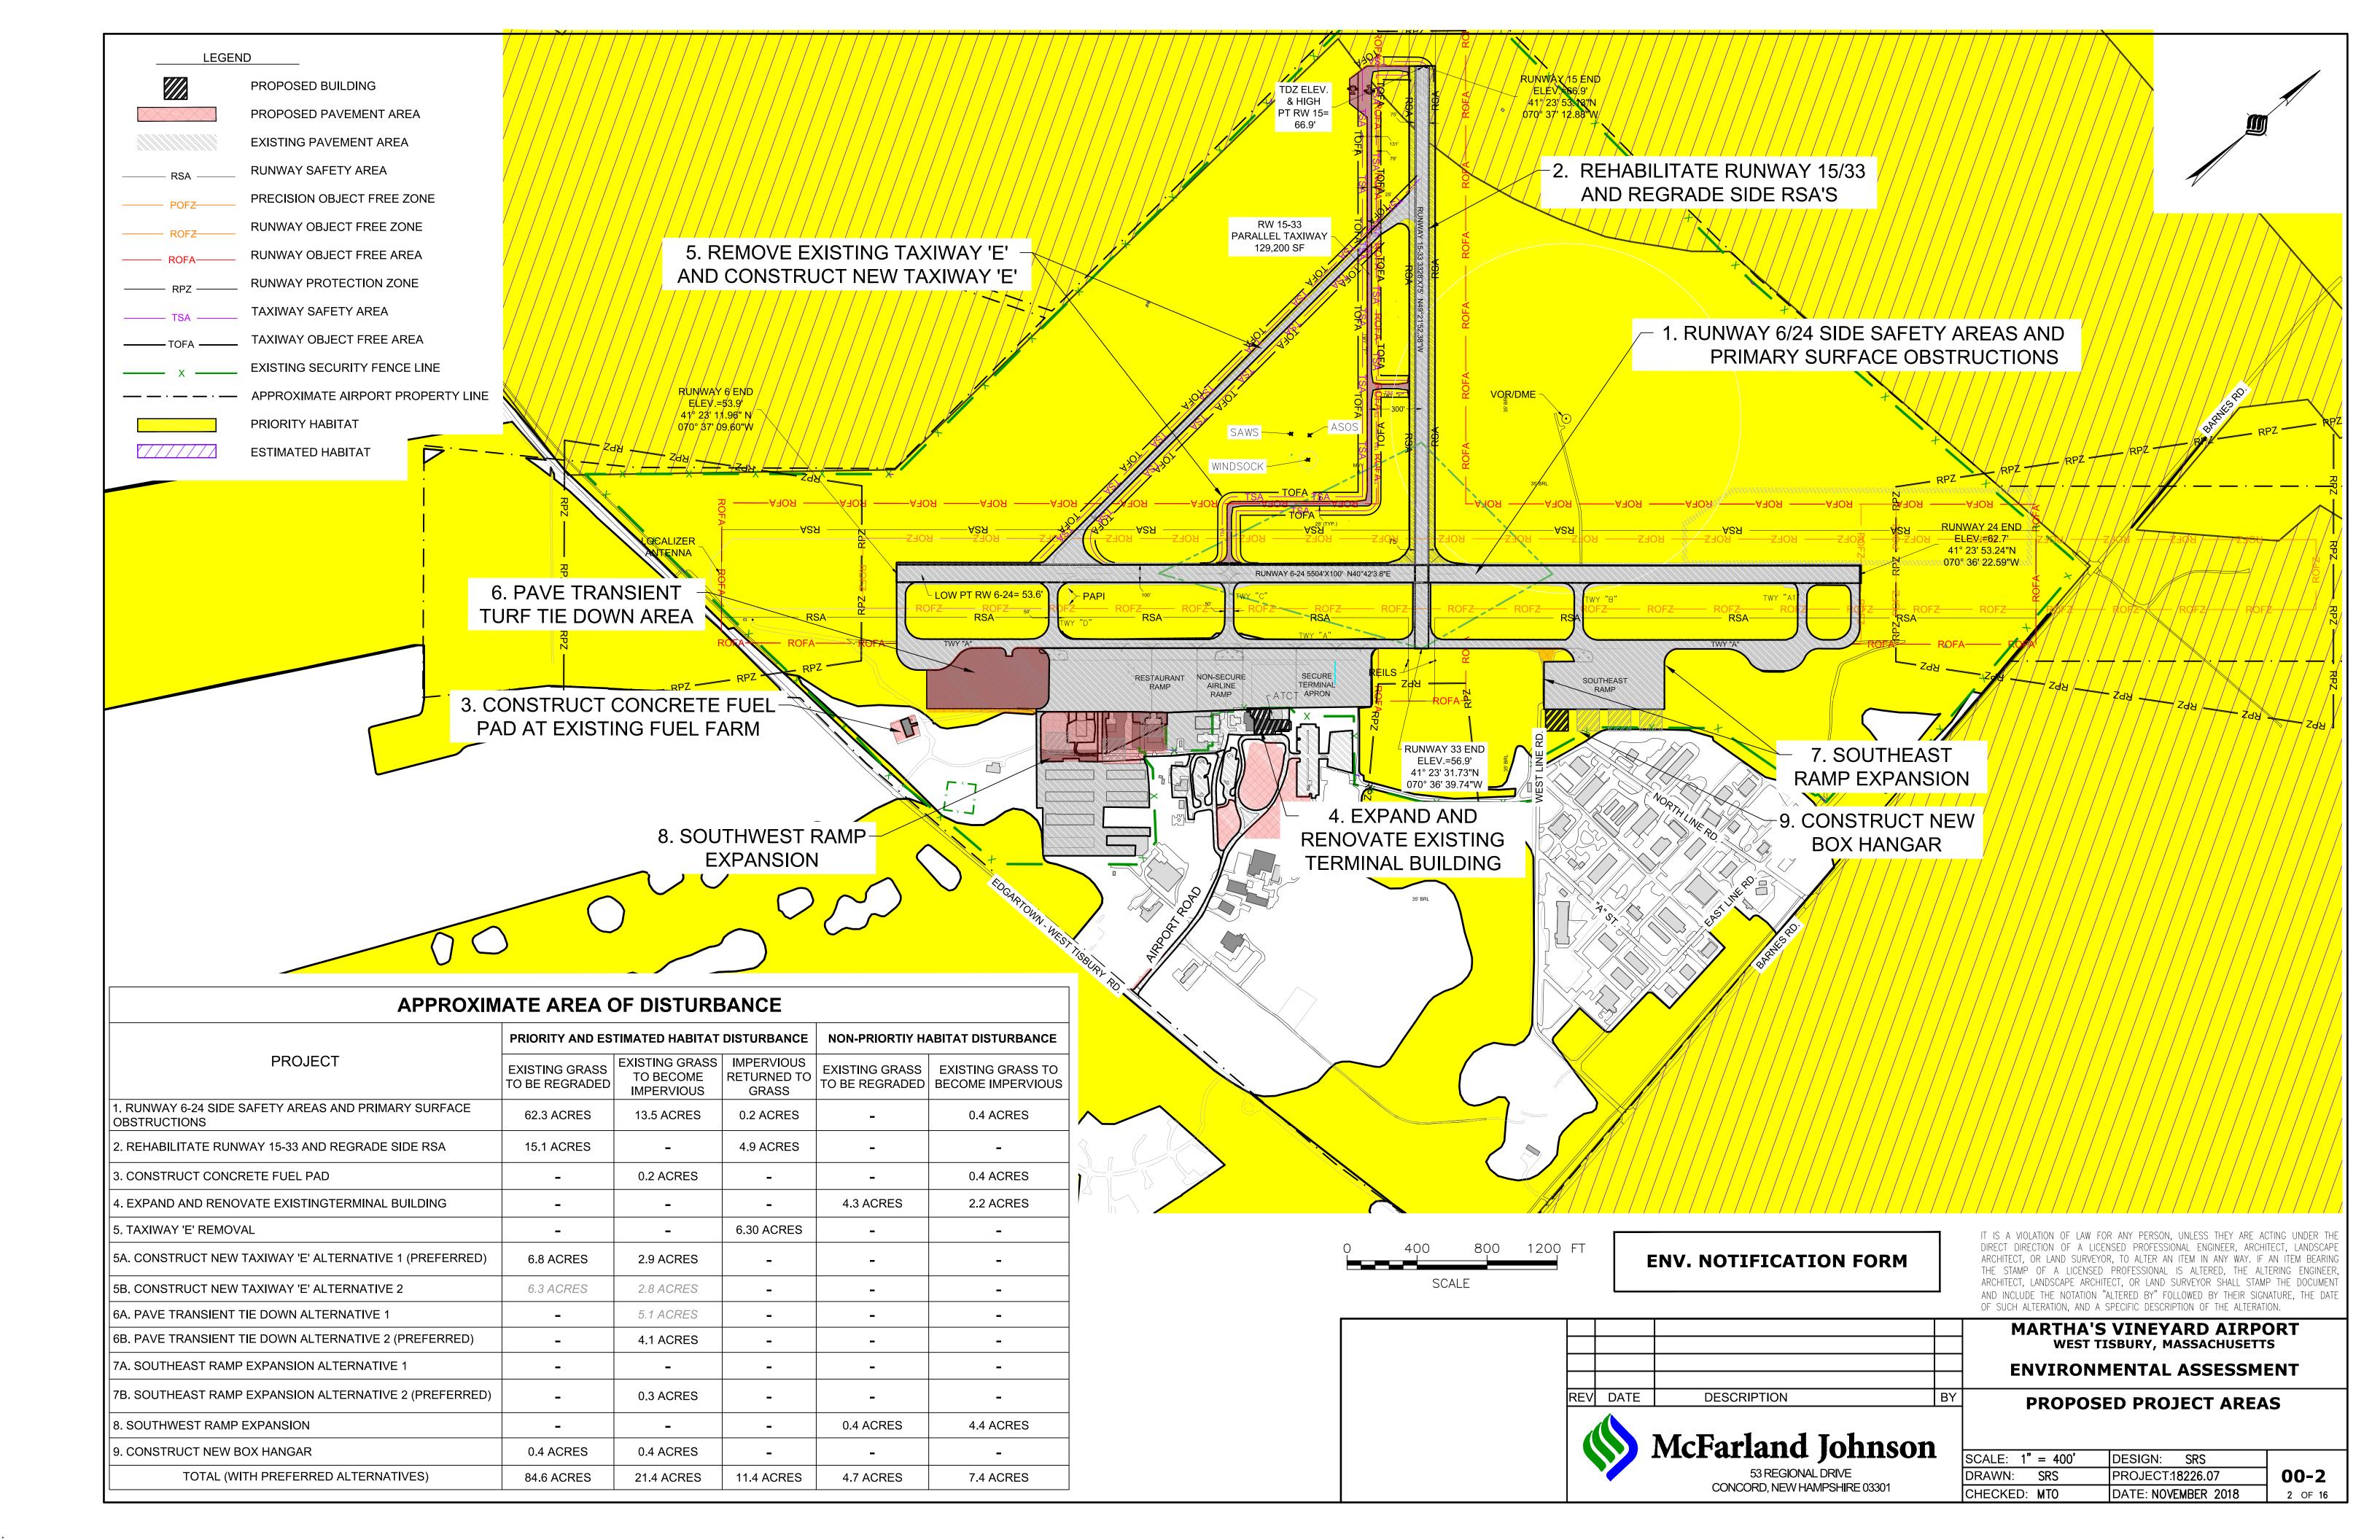

## **ATTACHMENT 5: PROPOSED CONDITIONS PLANS**

| EXISTING CONDITIONS |             |  |  |  |
|---------------------|-------------|--|--|--|
| TYPE                | AREA        |  |  |  |
| IMPERVIOUS LAND     | 77.4 ACRES  |  |  |  |
| PERVIOUS LAND       | 605.2 ACRES |  |  |  |