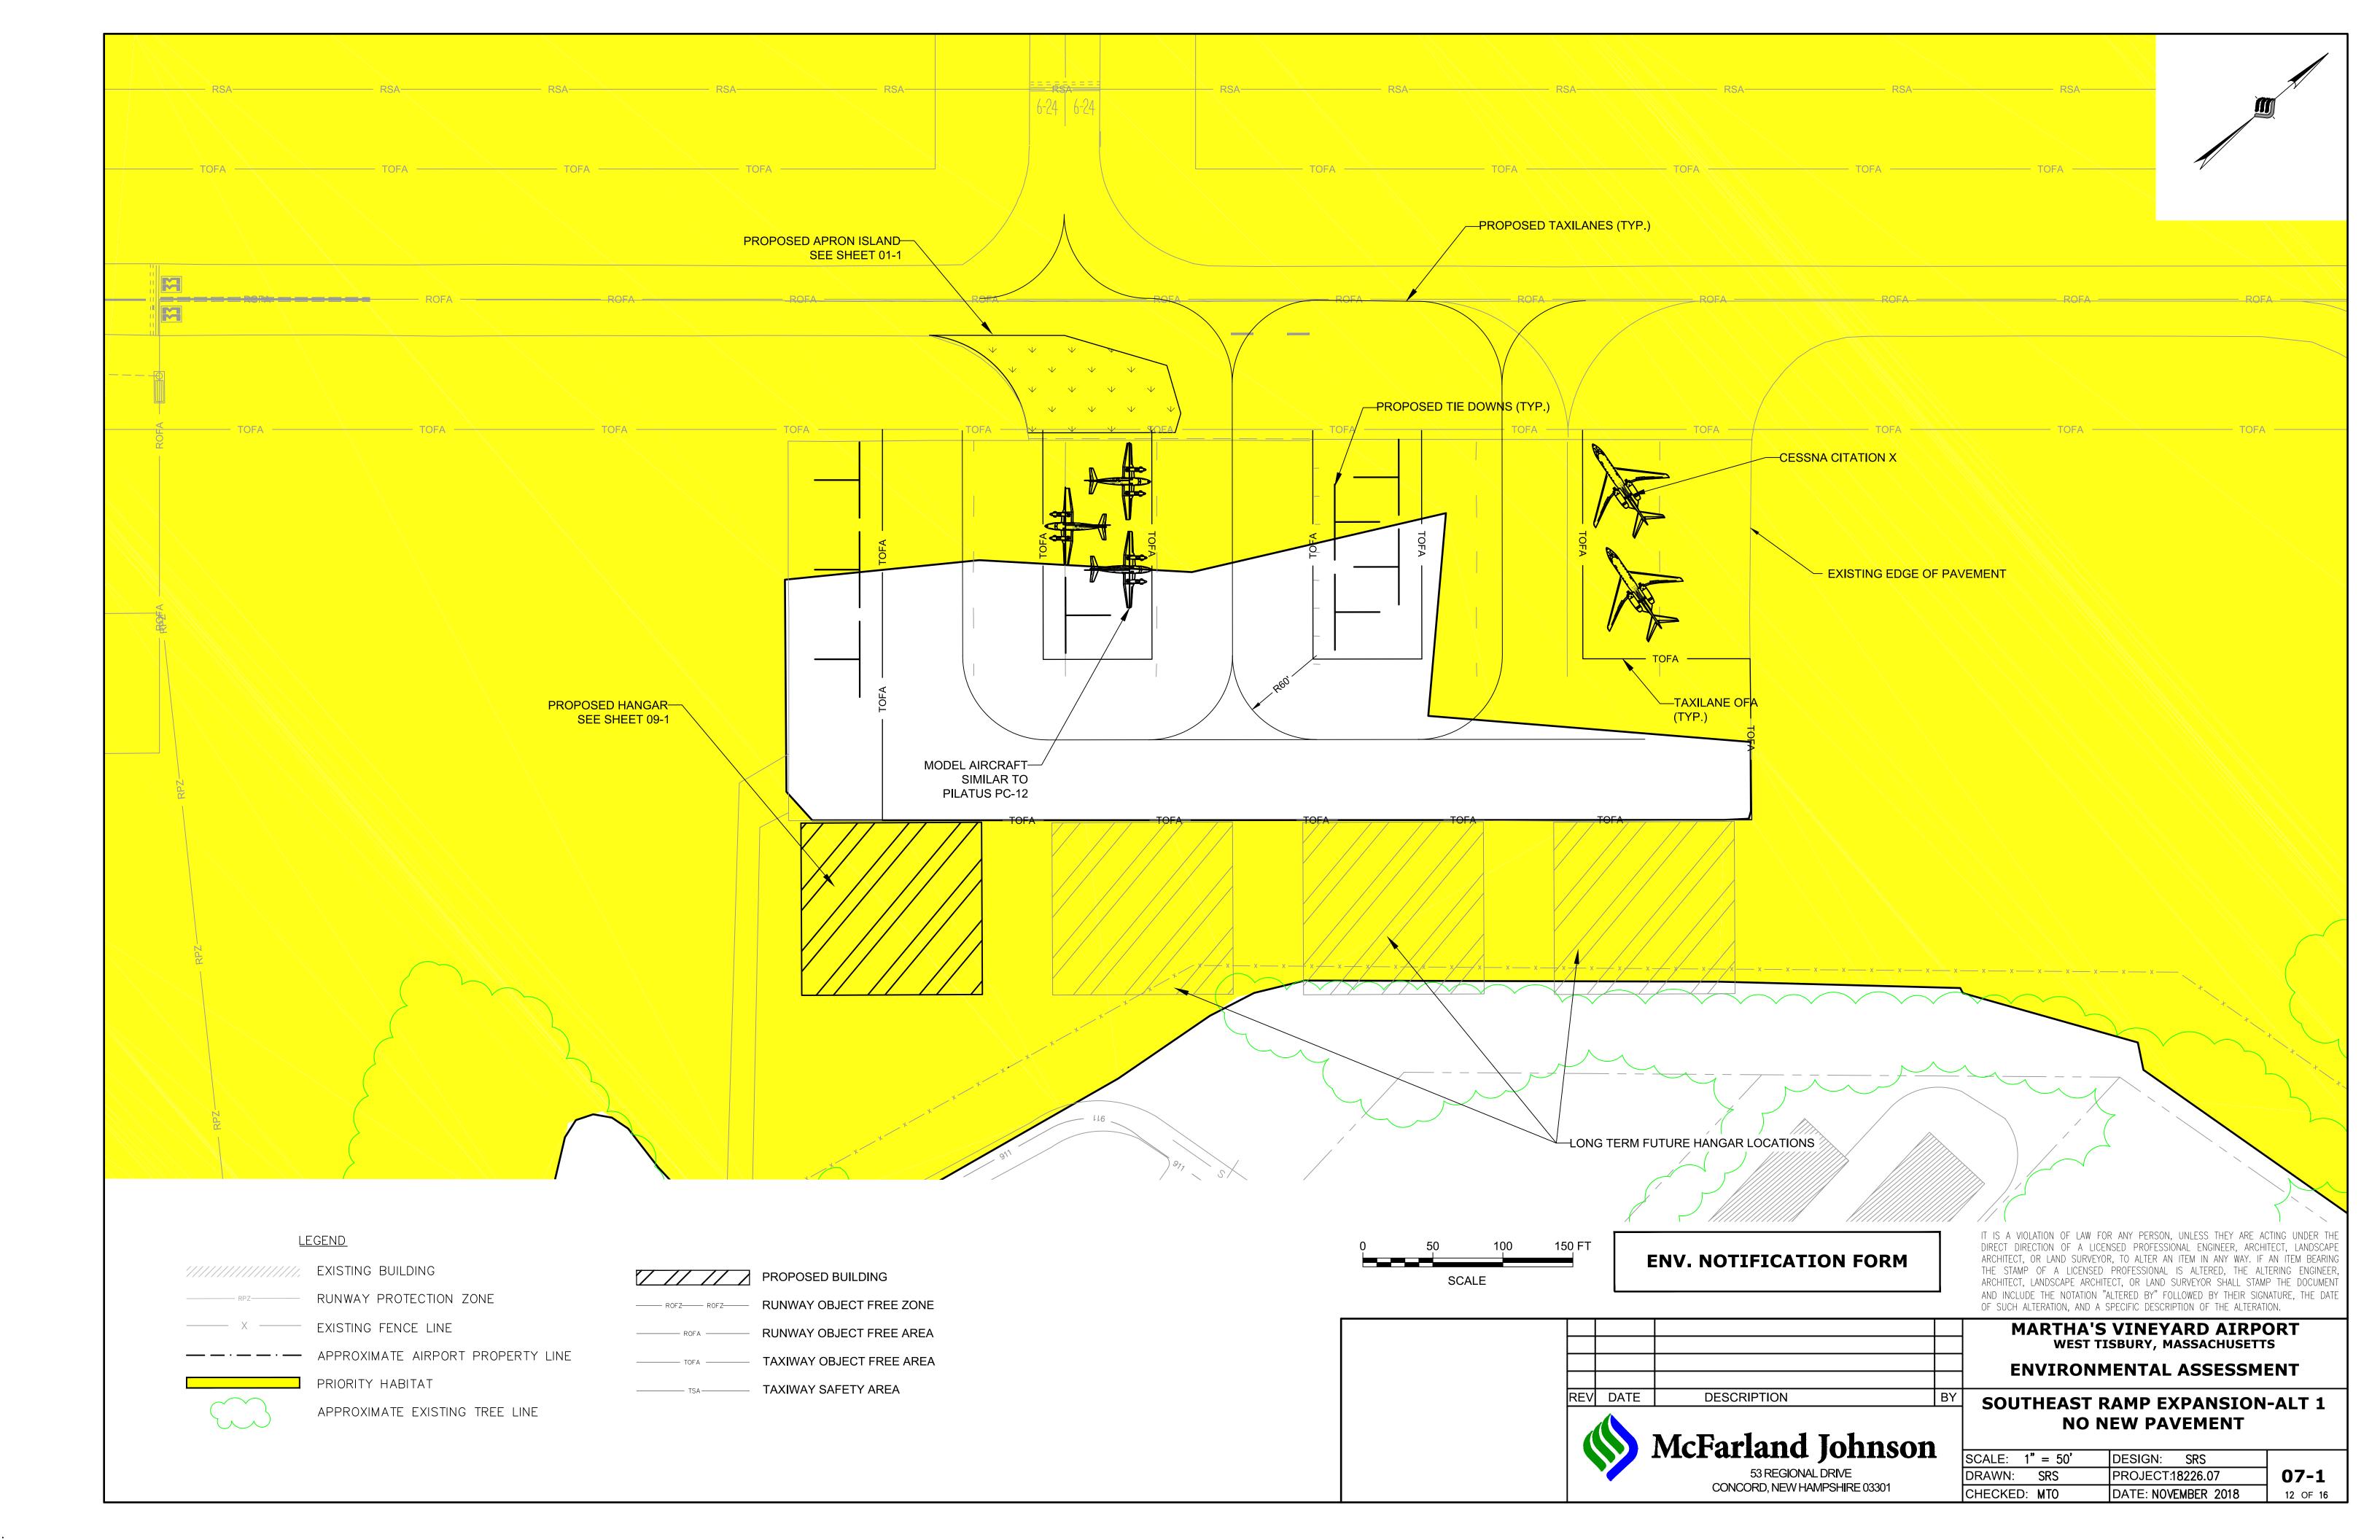

## **ATTACHMENT 5: PROPOSED CONDITIONS PLANS**

| EXISTING CONDITIONS |             |  |  |  |
|---------------------|-------------|--|--|--|
| TYPE                | AREA        |  |  |  |
| IMPERVIOUS LAND     | 77.4 ACRES  |  |  |  |
| PERVIOUS LAND       | 605.2 ACRES |  |  |  |