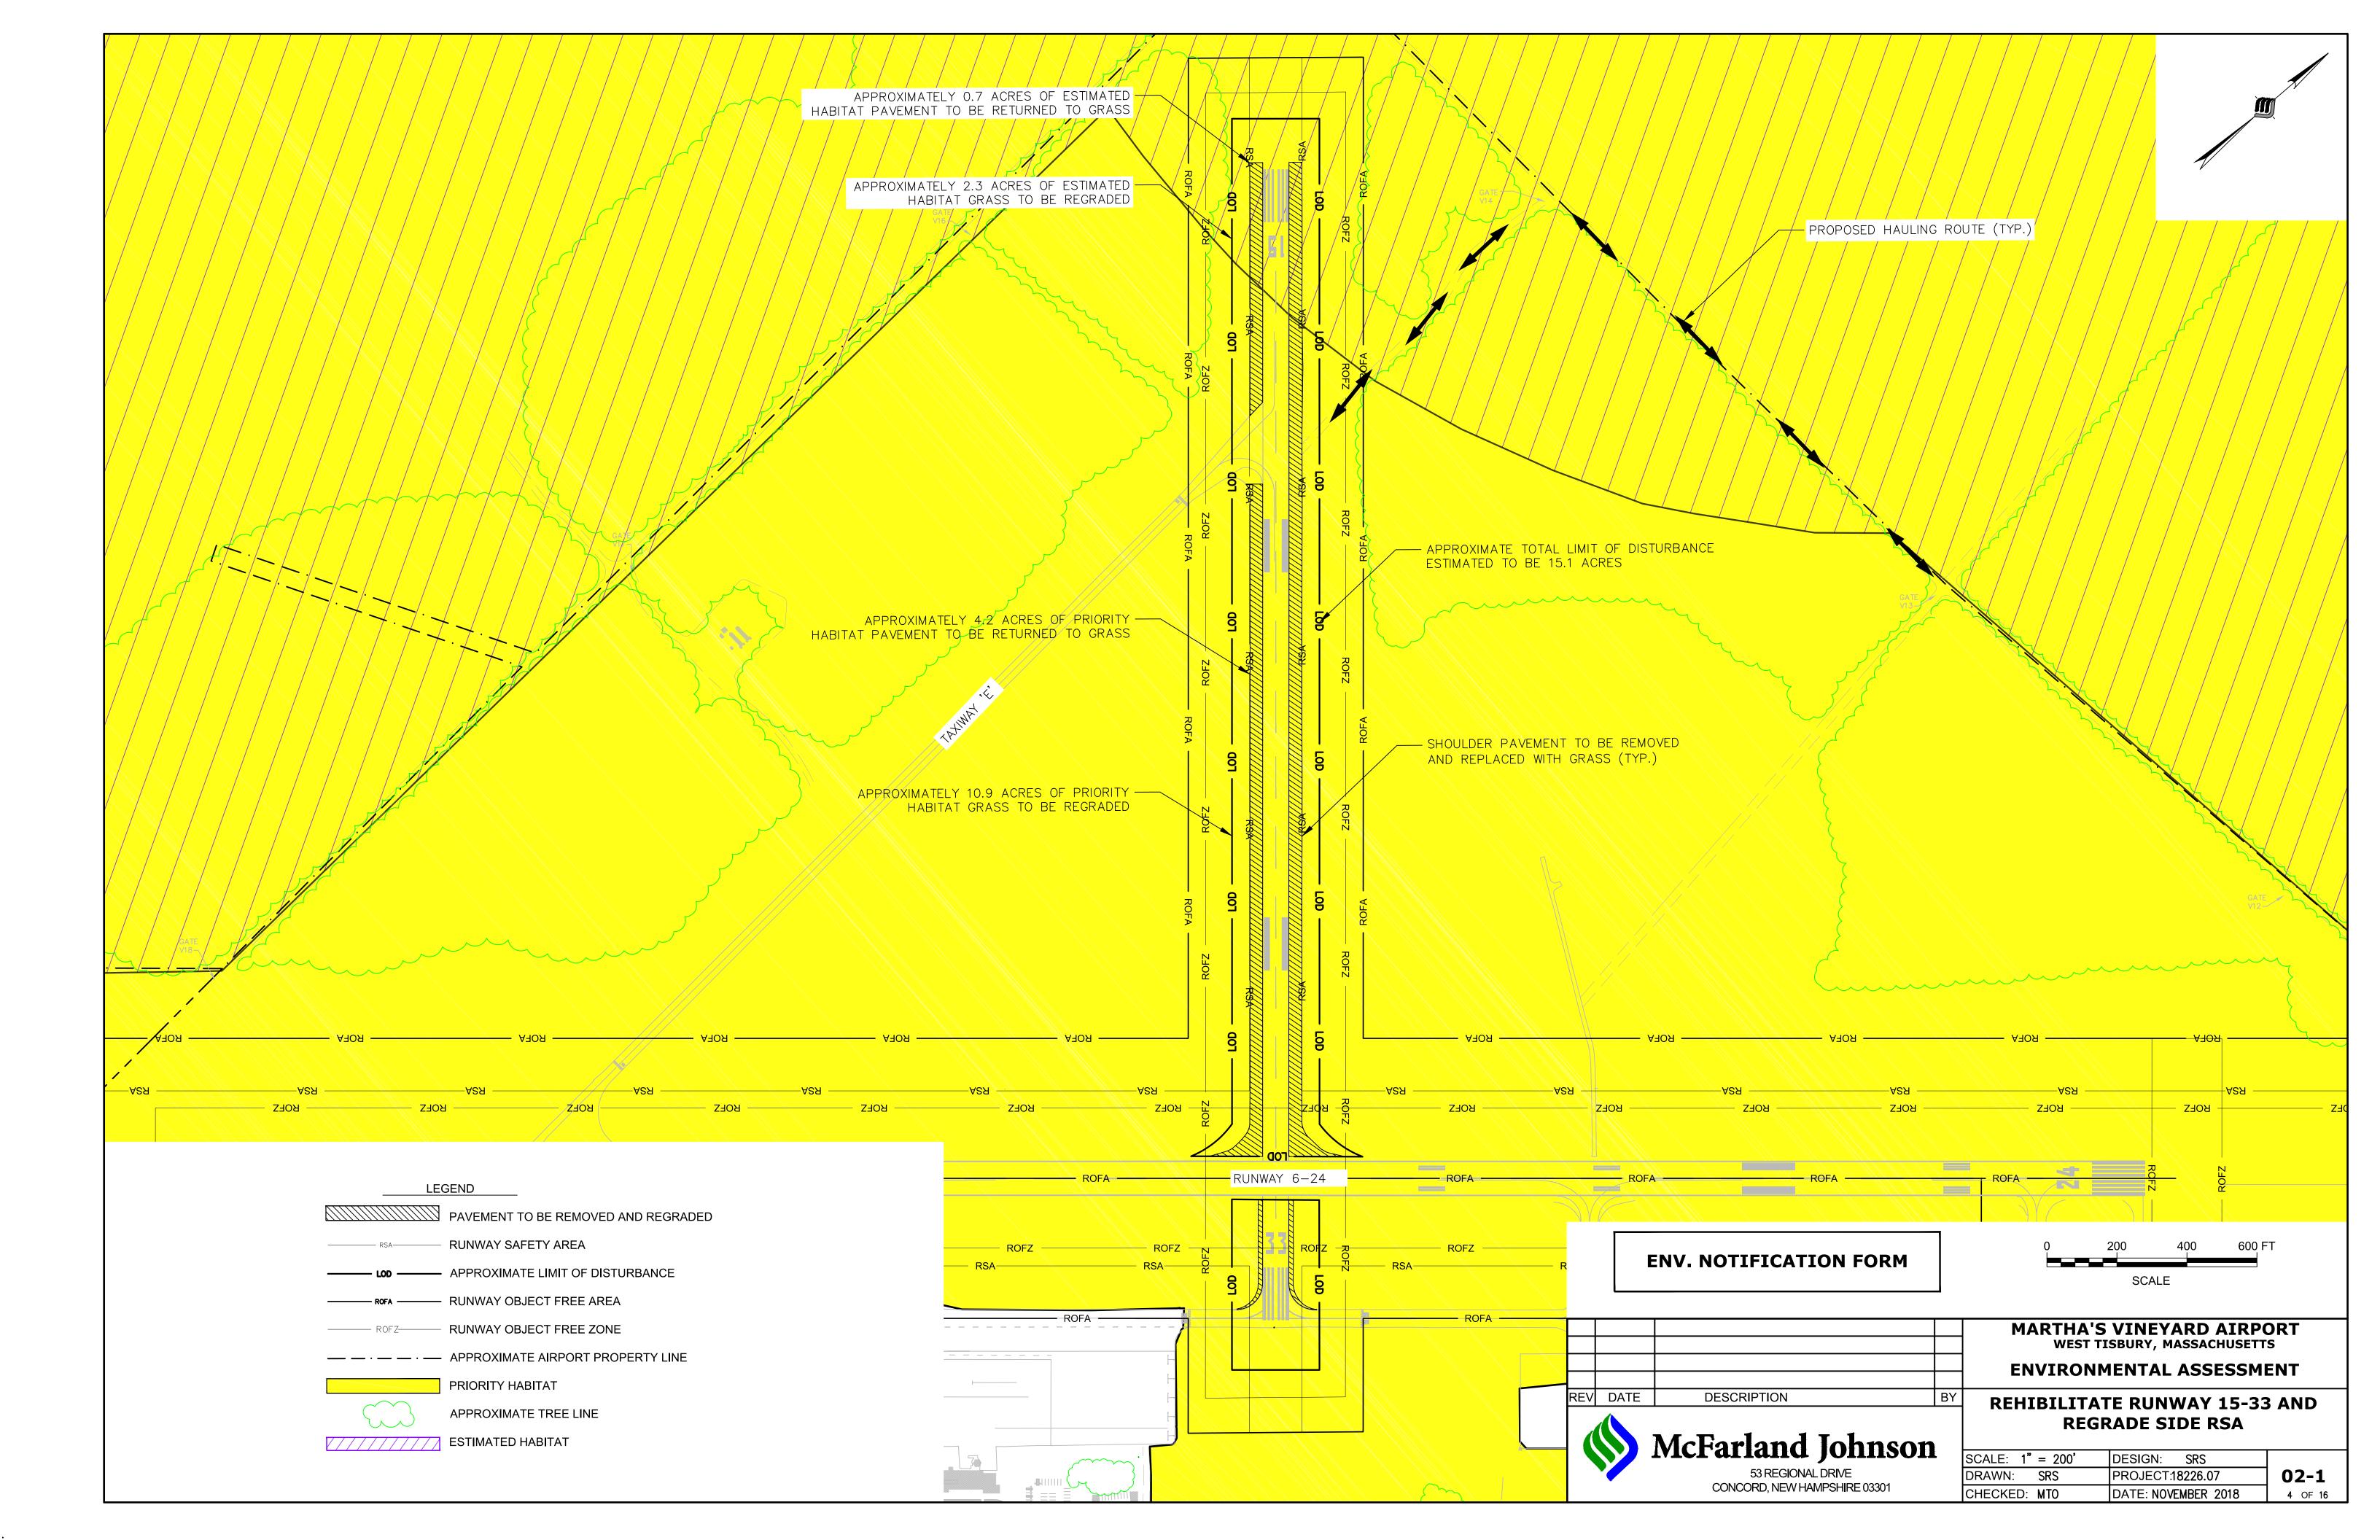

## **ATTACHMENT 5: PROPOSED CONDITIONS PLANS**

| EXISTING CONDITIONS |             |  |  |  |
|---------------------|-------------|--|--|--|
| TYPE                | AREA        |  |  |  |
| IMPERVIOUS LAND     | 77.4 ACRES  |  |  |  |
| PERVIOUS LAND       | 605.2 ACRES |  |  |  |