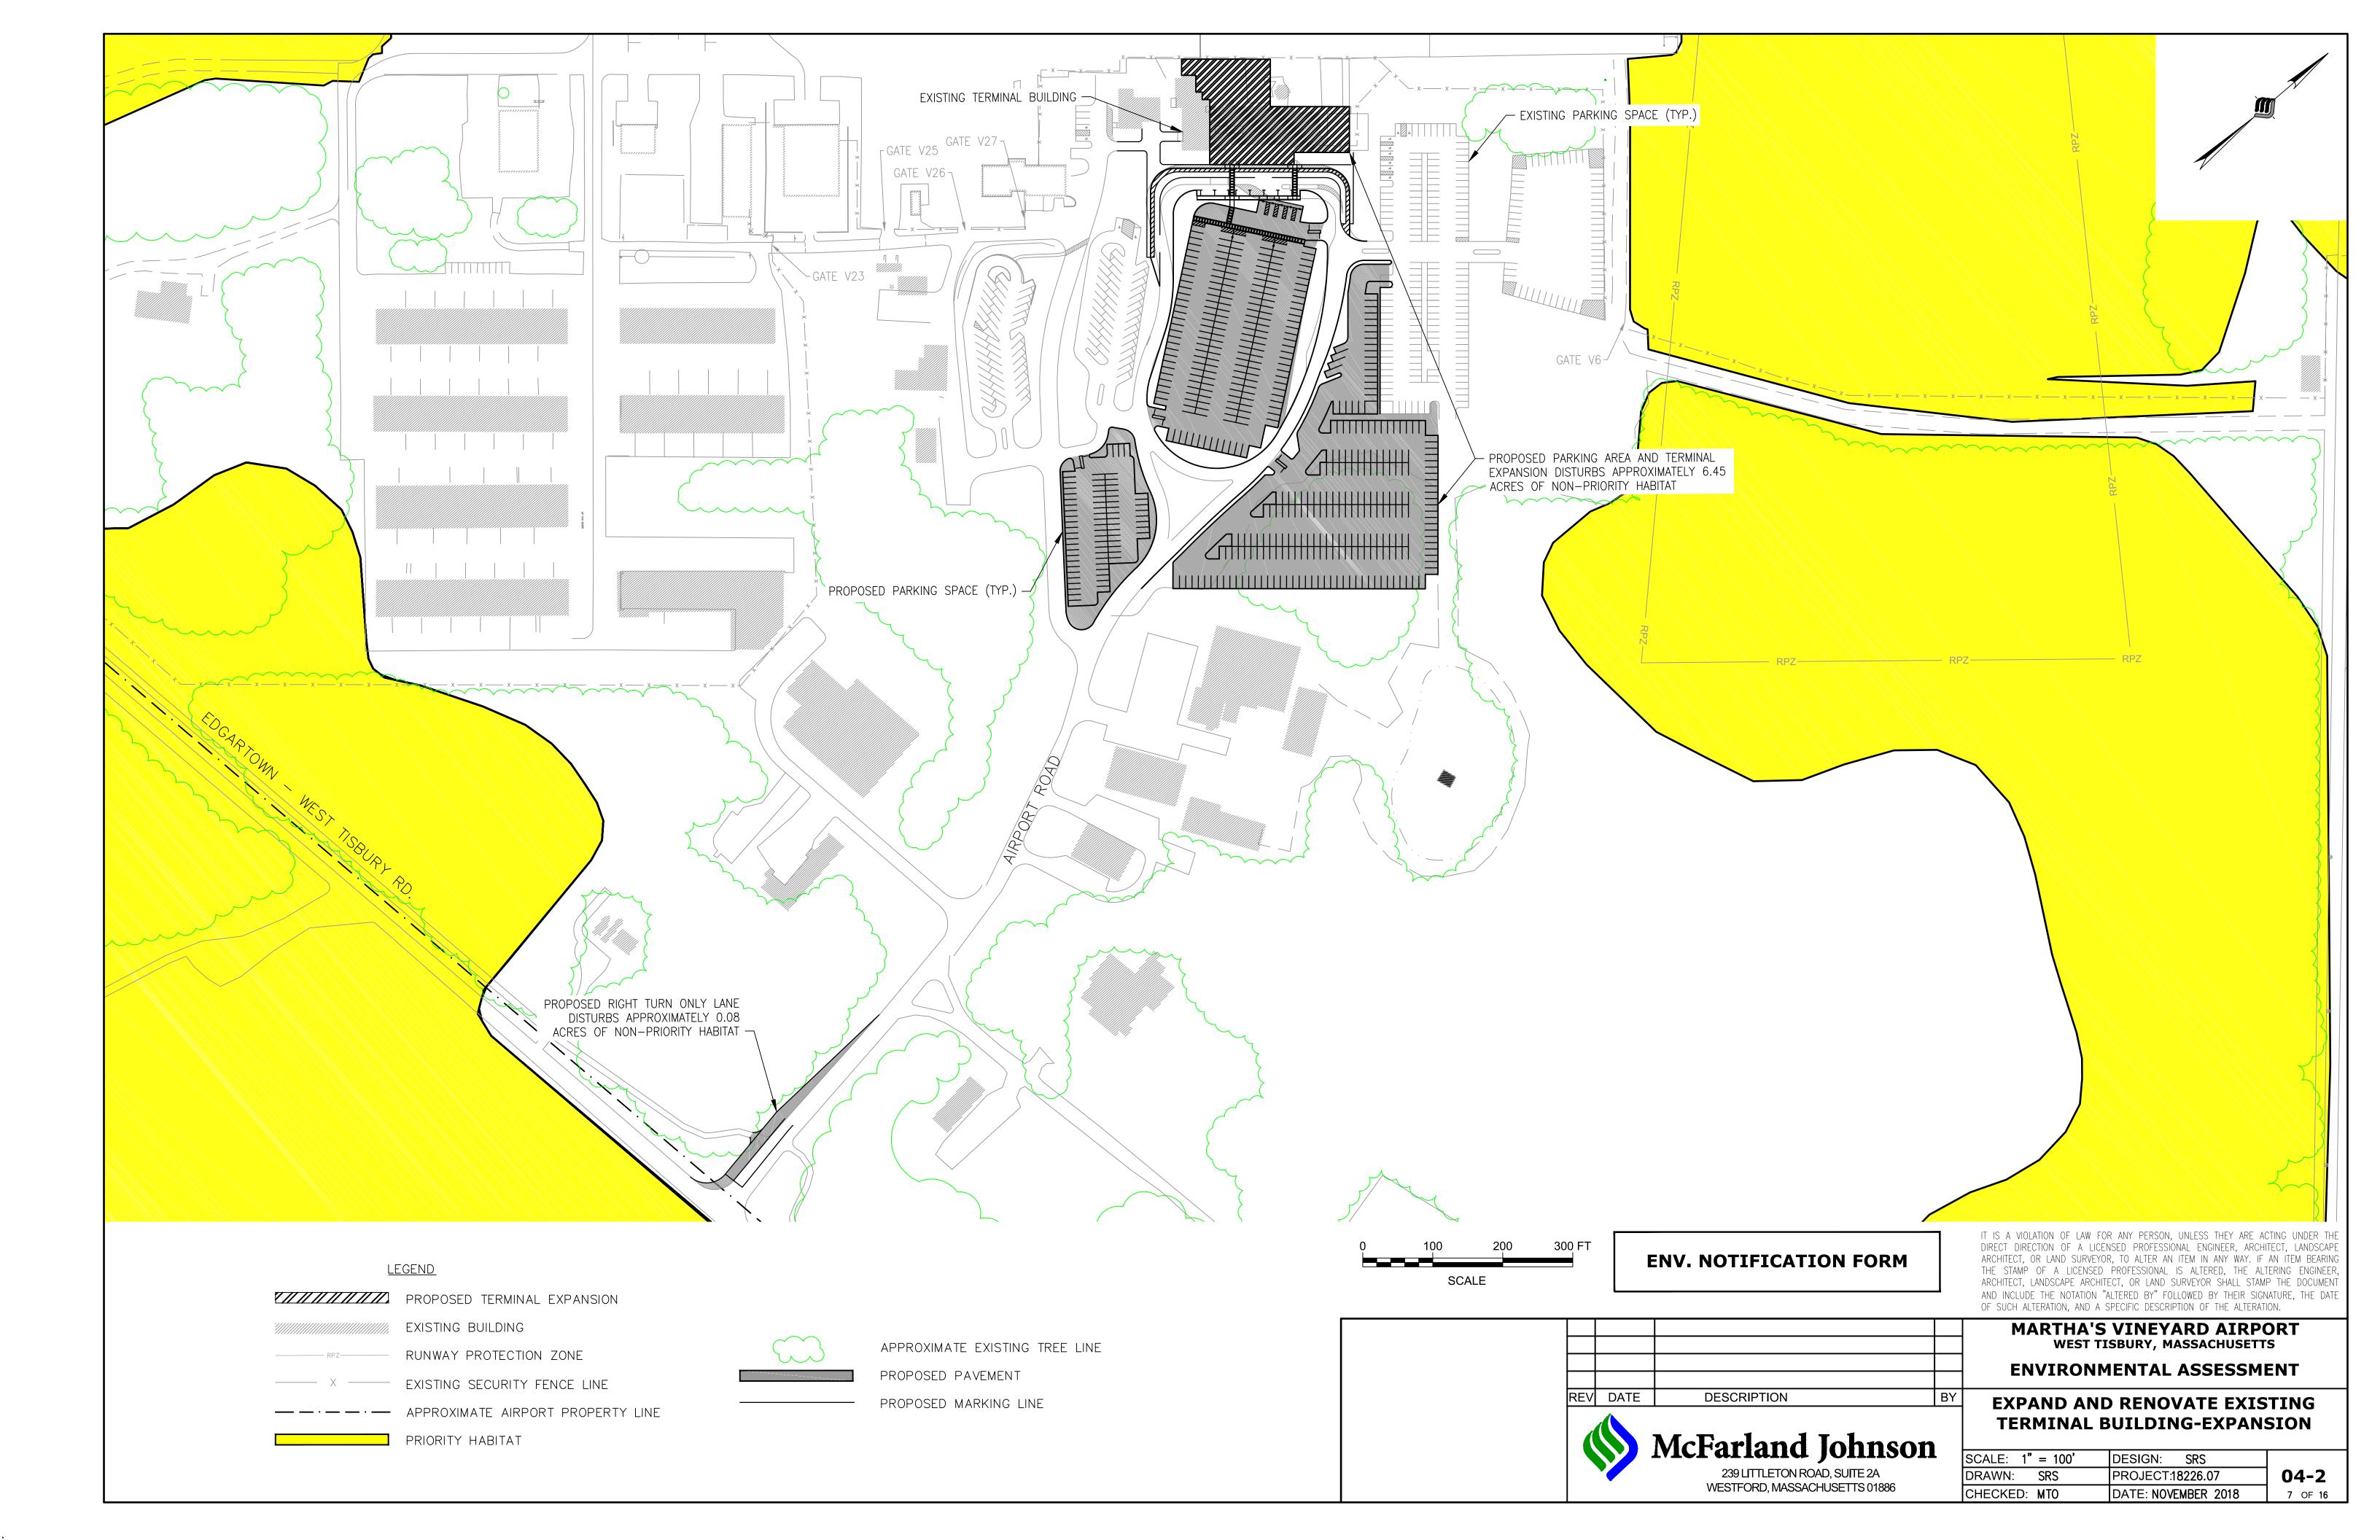

## **ATTACHMENT 5: PROPOSED CONDITIONS PLANS**

| EXISTING CONDITIONS |             |  |  |  |
|---------------------|-------------|--|--|--|
| TYPE                | AREA        |  |  |  |
| IMPERVIOUS LAND     | 77.4 ACRES  |  |  |  |
| PERVIOUS LAND       | 605.2 ACRES |  |  |  |