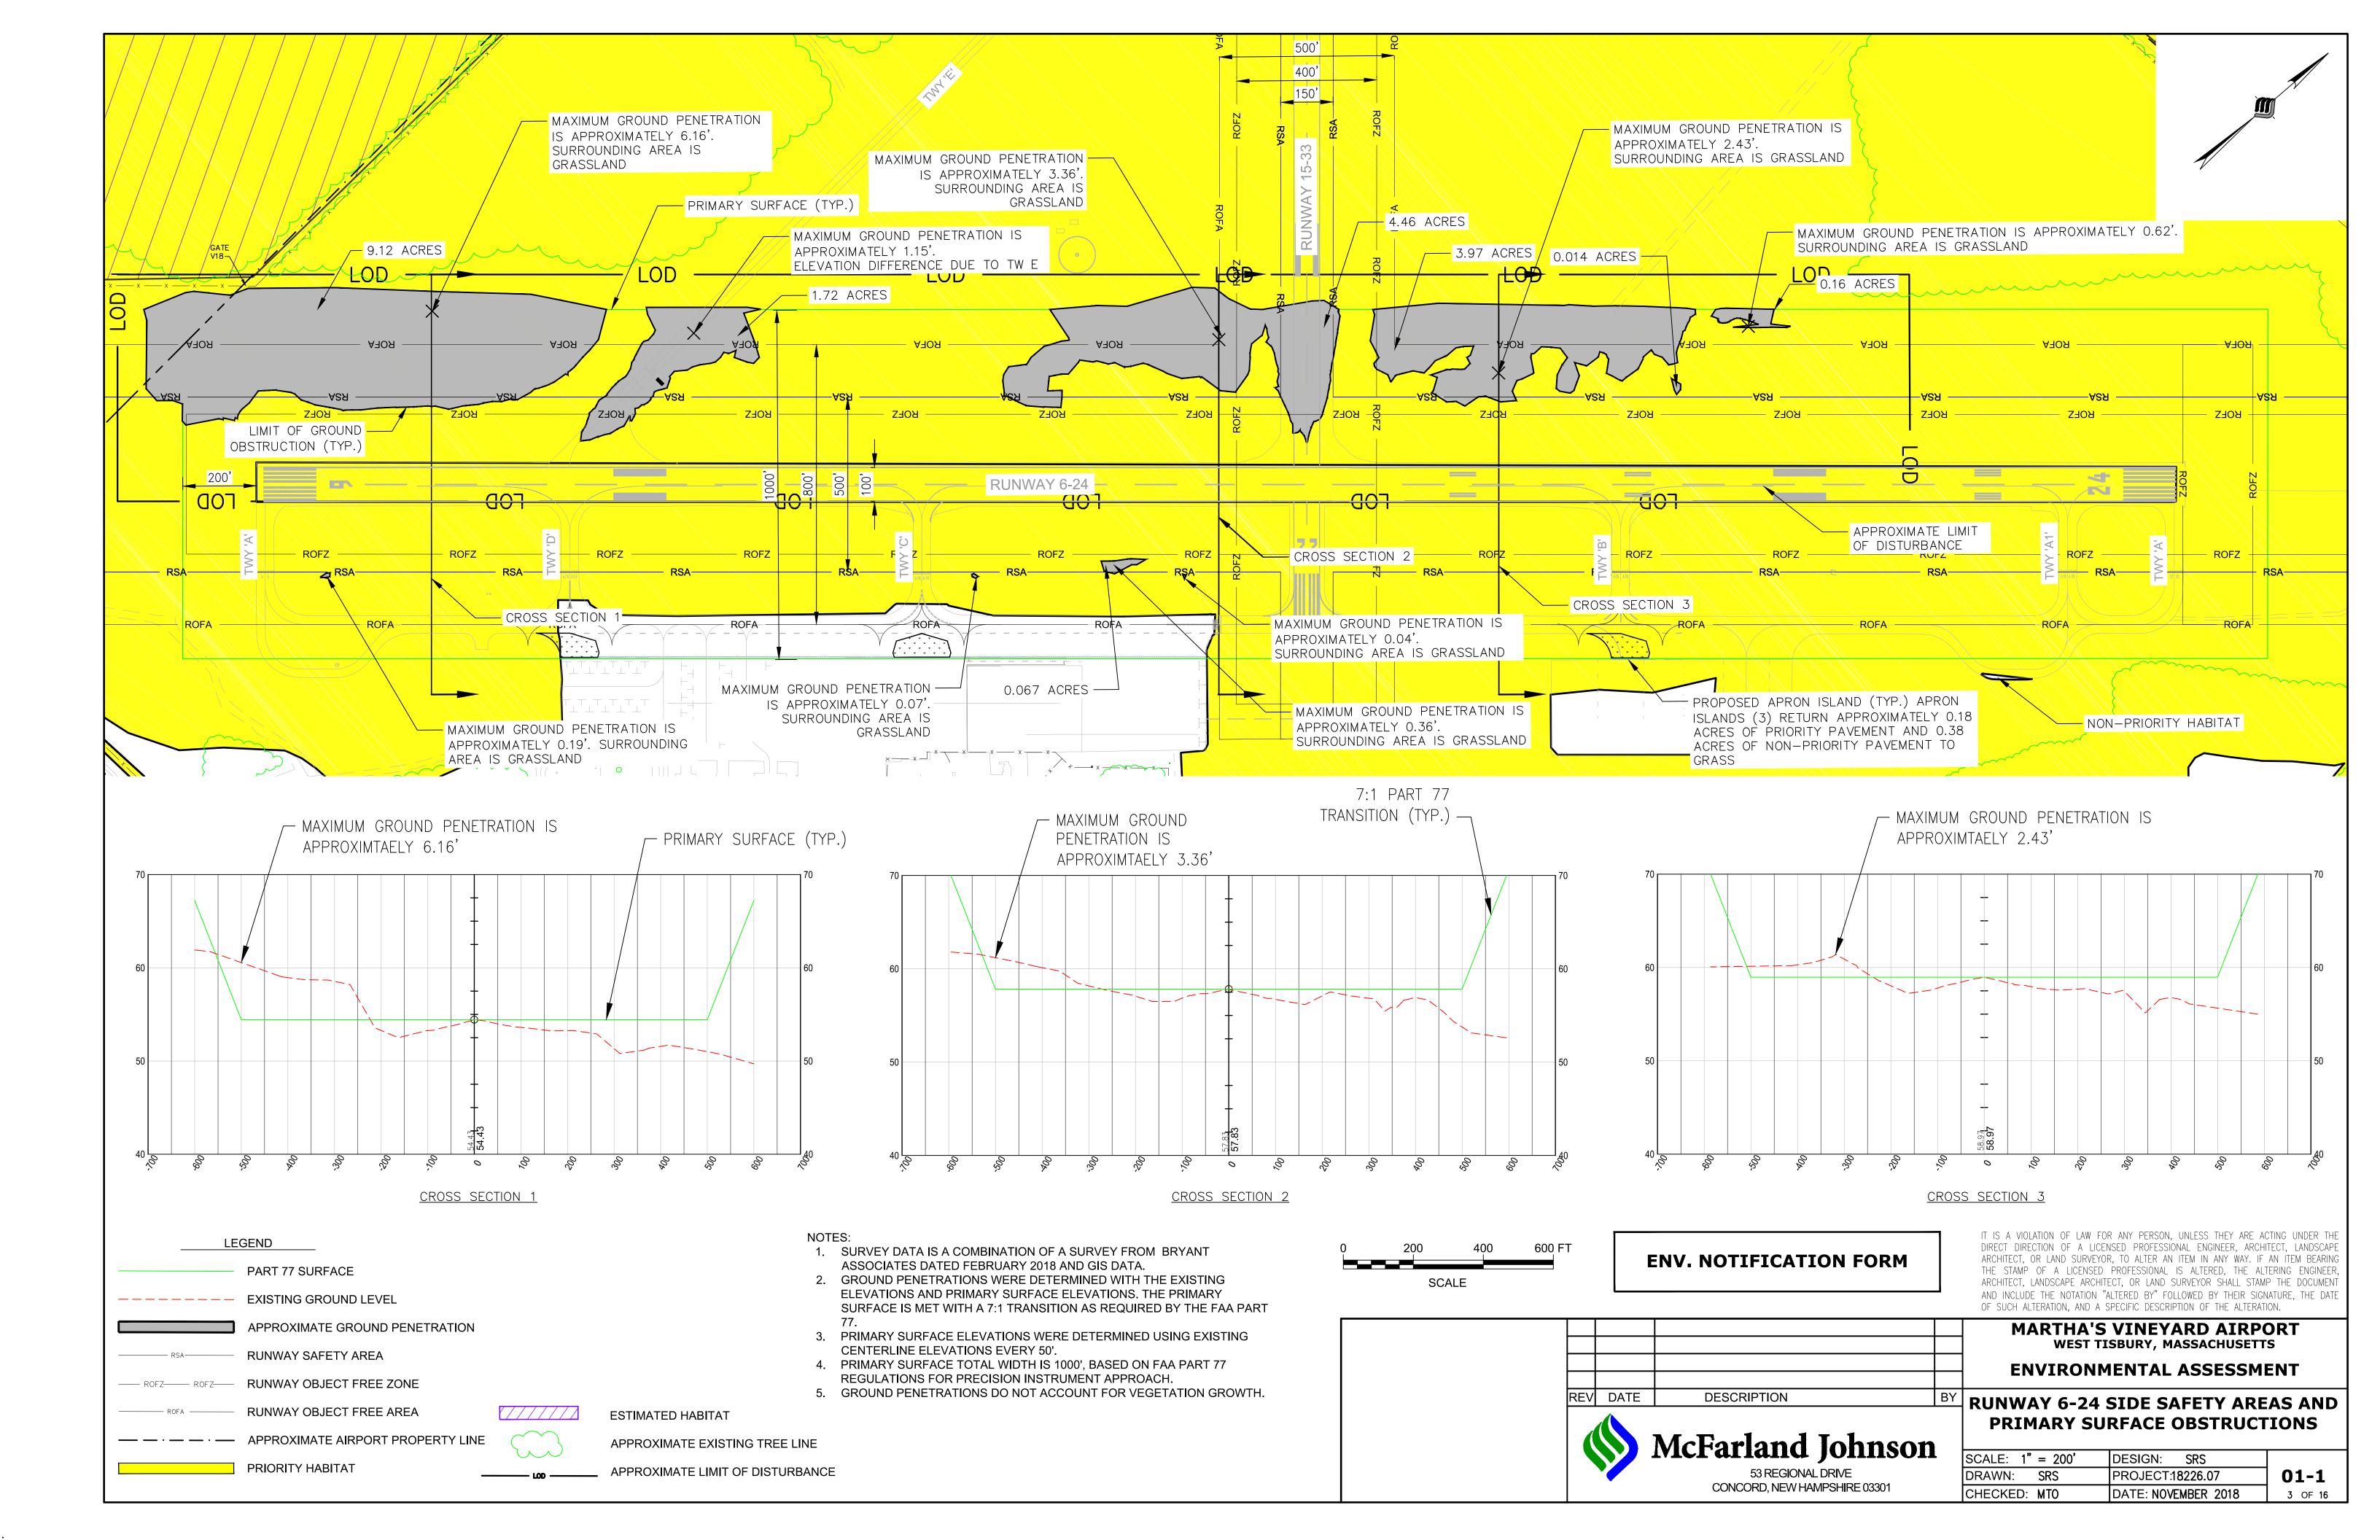

Johnson            |          |                                             |
|       |     |                        | •                            | <u>t</u> | SCALE:                                      |
|       | '   |                        | 53 REGIONAL DRIVE            |          | DRAWN:                                      |
|       |     |                        | CONCORD, NEW HAMPSHIRE 03301 |          | CHECKE                                      |

MARTHA'S VINEYARD AIRPORT WEST TISBURY, MASSACHUSETTS

**ENVIRONMENTAL ASSESSMENT** 

**EXISTING CONDITIONS** 

| SCALE: 1" | = 400' | DESIGN:    | SRS       |    |
|-----------|--------|------------|-----------|----|
| DRAWN:    | SRS    | PROJECT:1  | 8226.07   | 00 |
| CHECKED:  | МТО    | DATE: NOVE | MBER 2018 | 1  |

00-1